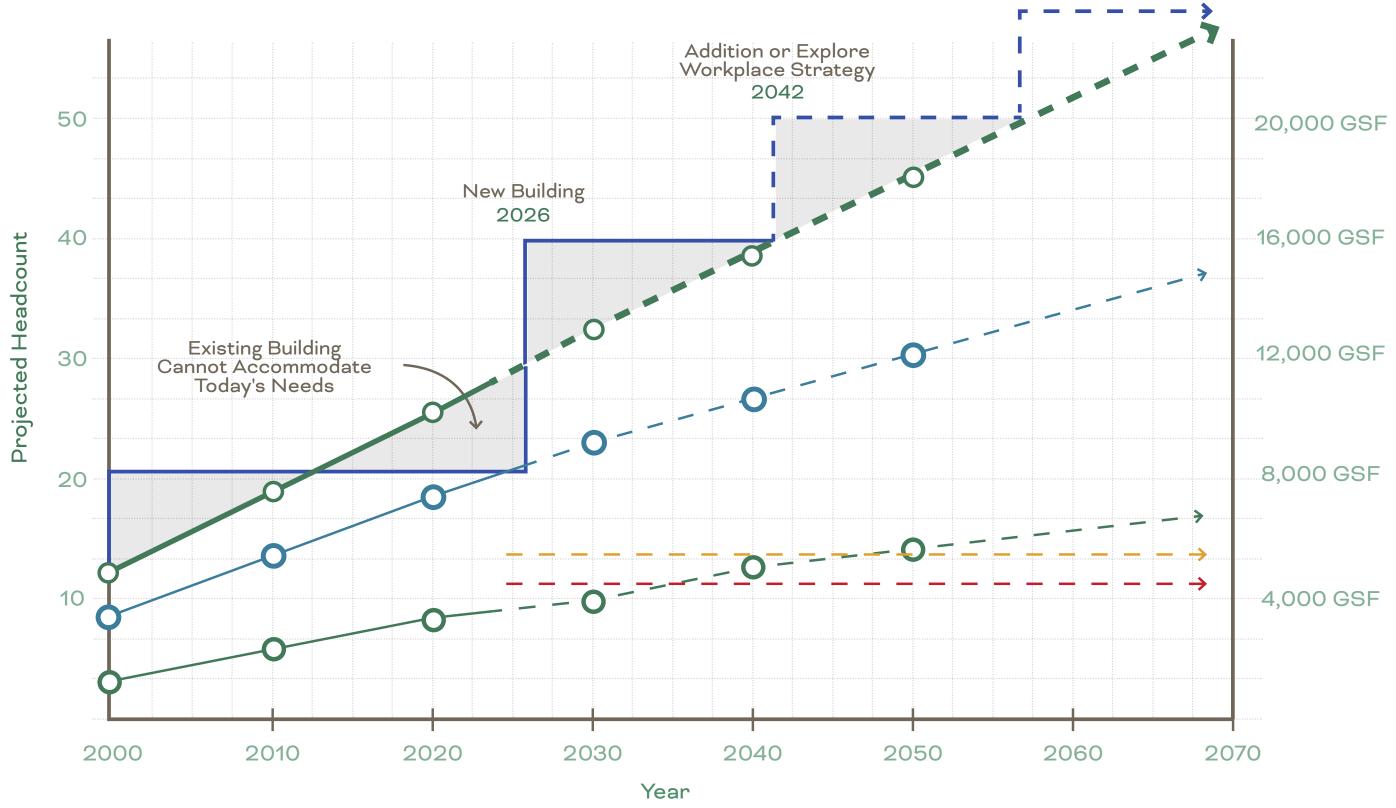

# A Steady Town Hall Staff Growth

**Gross Square Foot** 

## A Steady Police Department Staff Growth

quare Foot

s Square Foot

## A New Building with a ~20 Year Horizon

Gross Square Foot