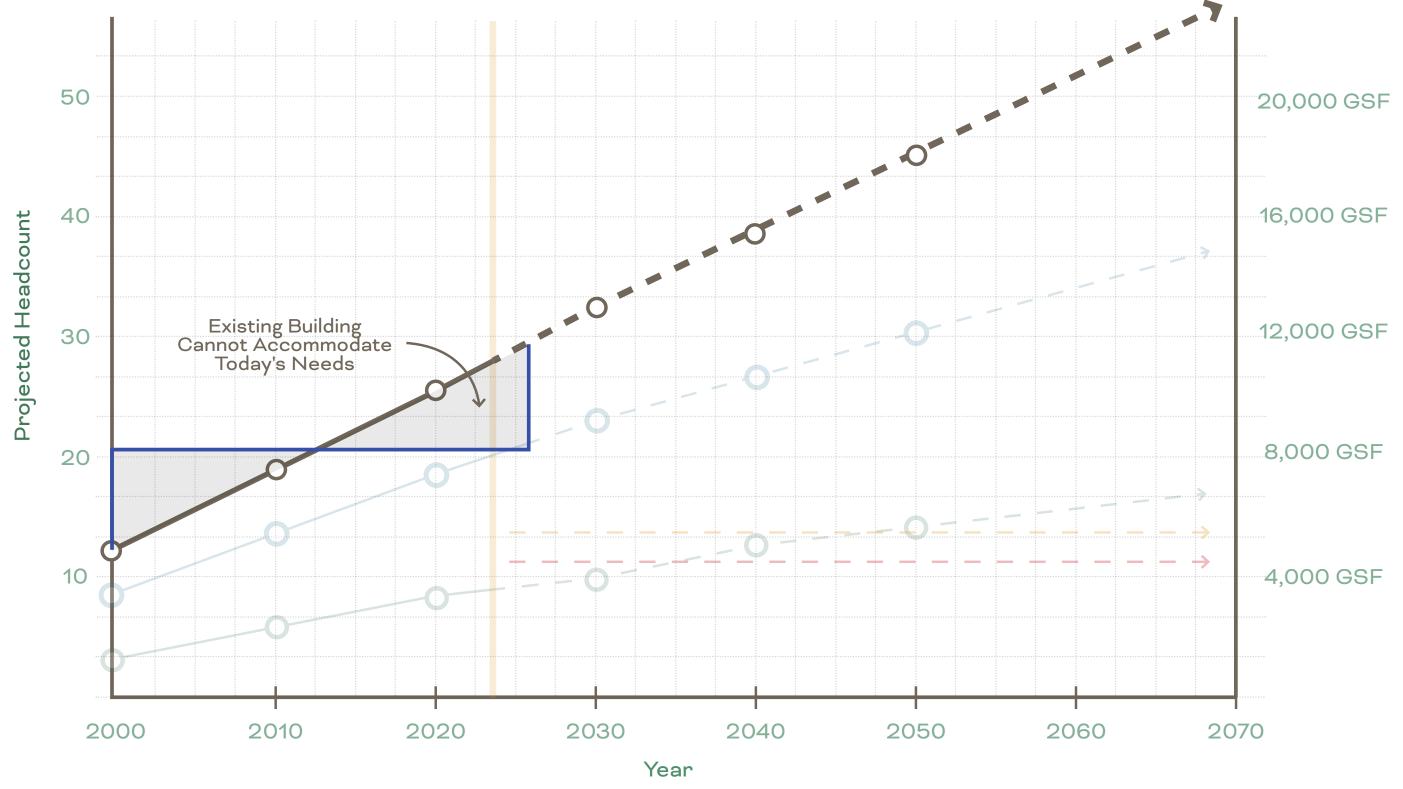

# A Steady Town Hall Staff Growth

**Gross Square Foot** 

## A Steady Police Department Staff Growth

quare Foot

s Square Foot

## A New Building with a ~20 Year Horizon

Gross Square Foot