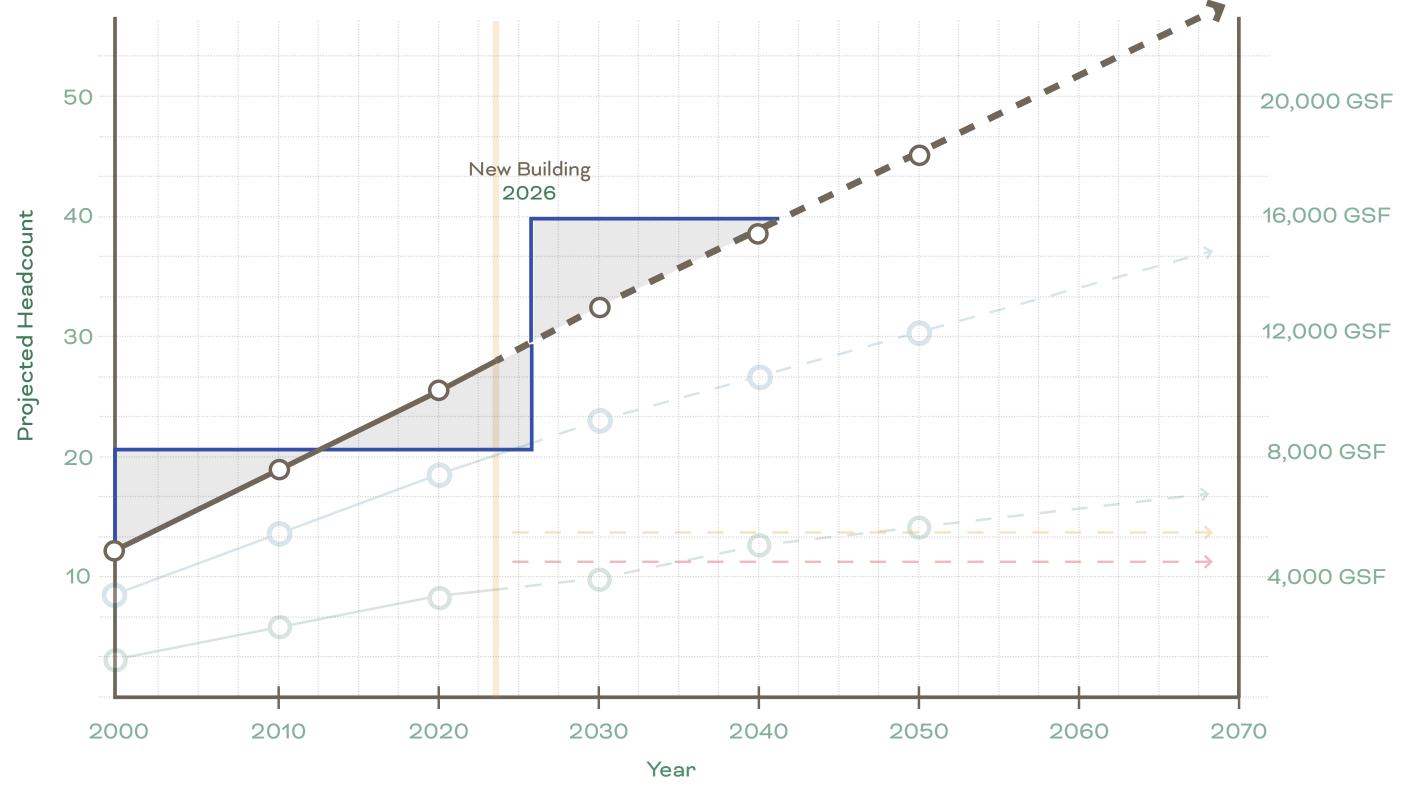

# A Steady Town Hall Staff Growth

**Gross Square Foot** 

## A Steady Police Department Staff Growth

quare Foot

s Square Foot

## A New Building with a ~20 Year Horizon

Gross Square Foot