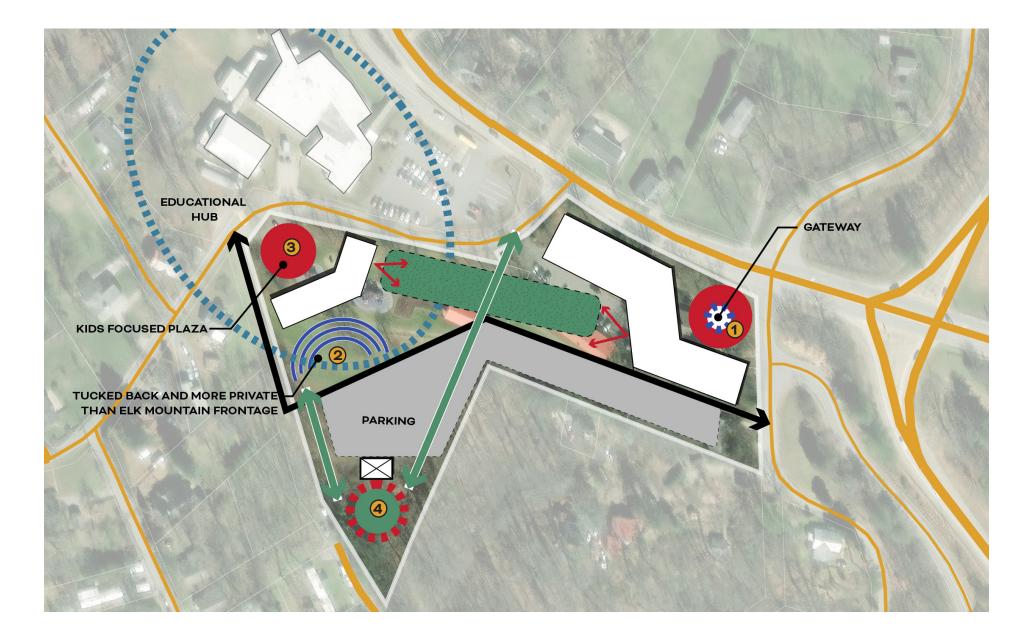

# Plazas - Three Centers of Gravity

#### Plazas - Necklace of Plazas

## Amphitheater - Education Hub

# Amphitheater - Heart of the Site

# **Amphitheater - Community Connection**