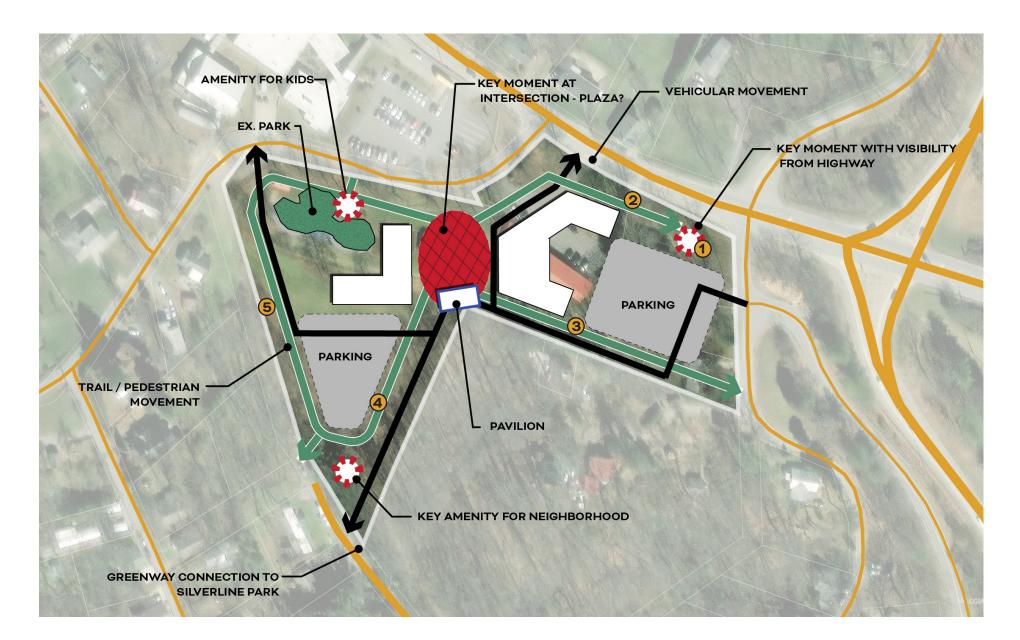

## Spectrum of Options

## Five Stand-Out Drivers that Amplified Our Goals

02. Park System 01. Plazas 03. Amphitheatre 05. Trails 04. Terraces