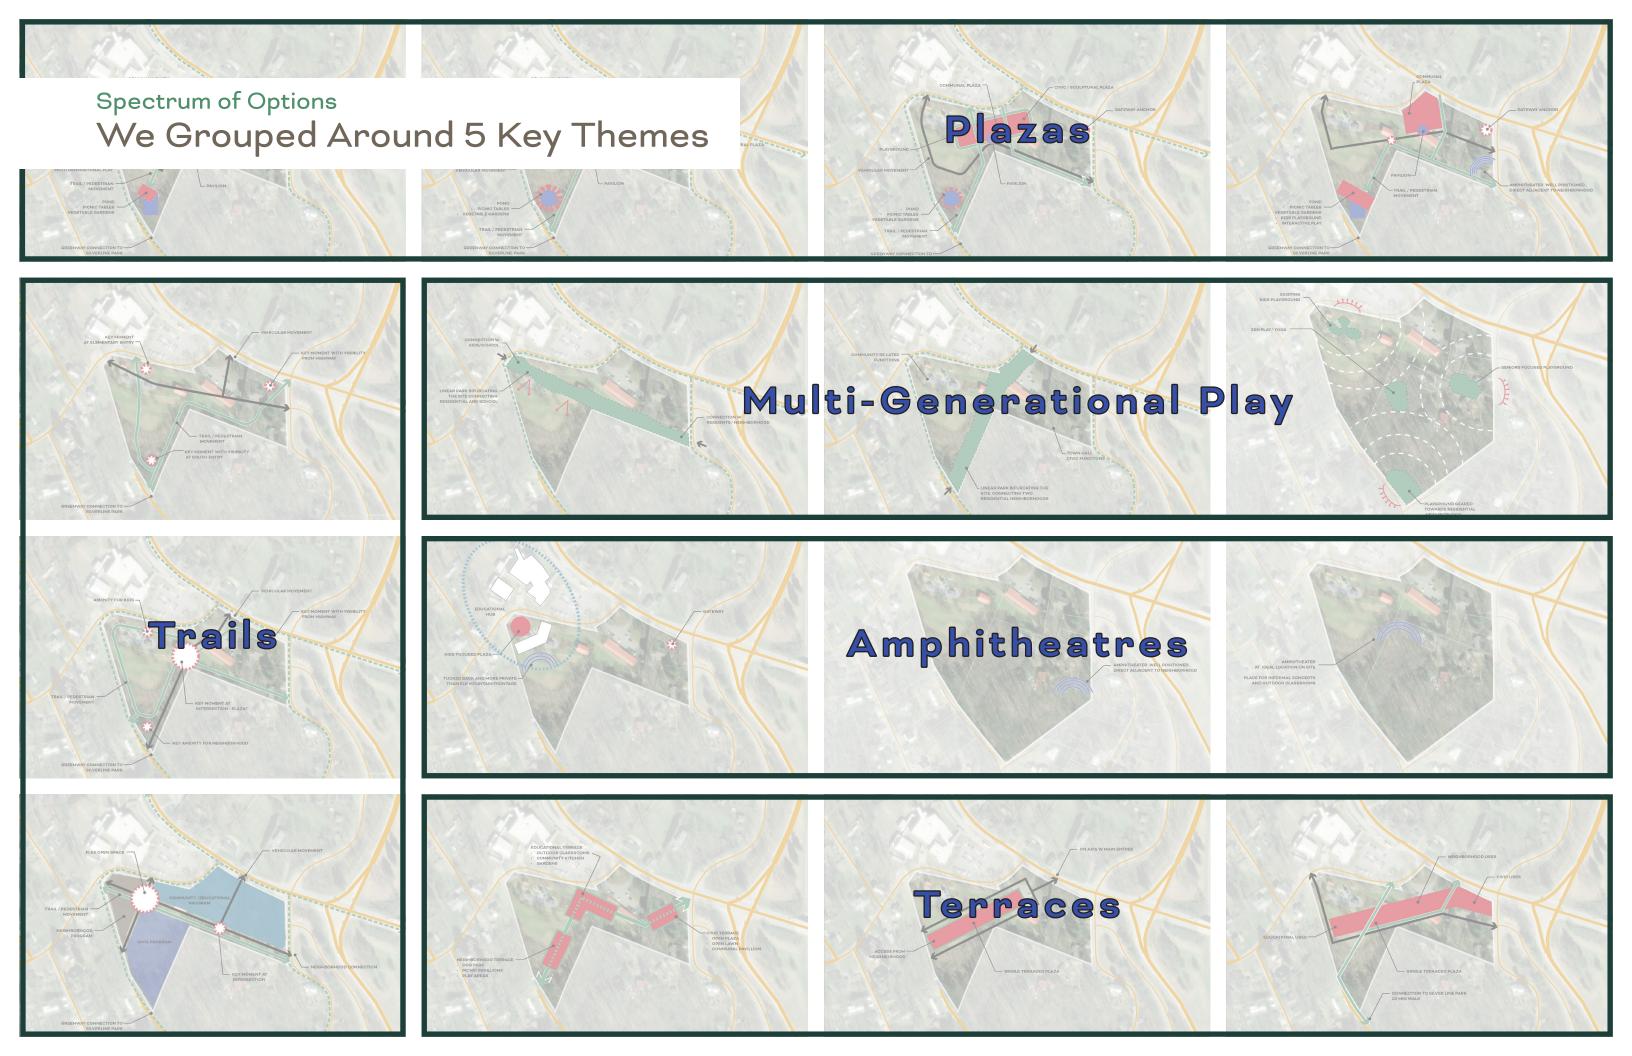

## Spectrum of Options

## Five Stand-Out Drivers that Amplified Our Goals

02. Park System 01. Plazas 03. Amphitheatre 05. Trails 04. Terraces