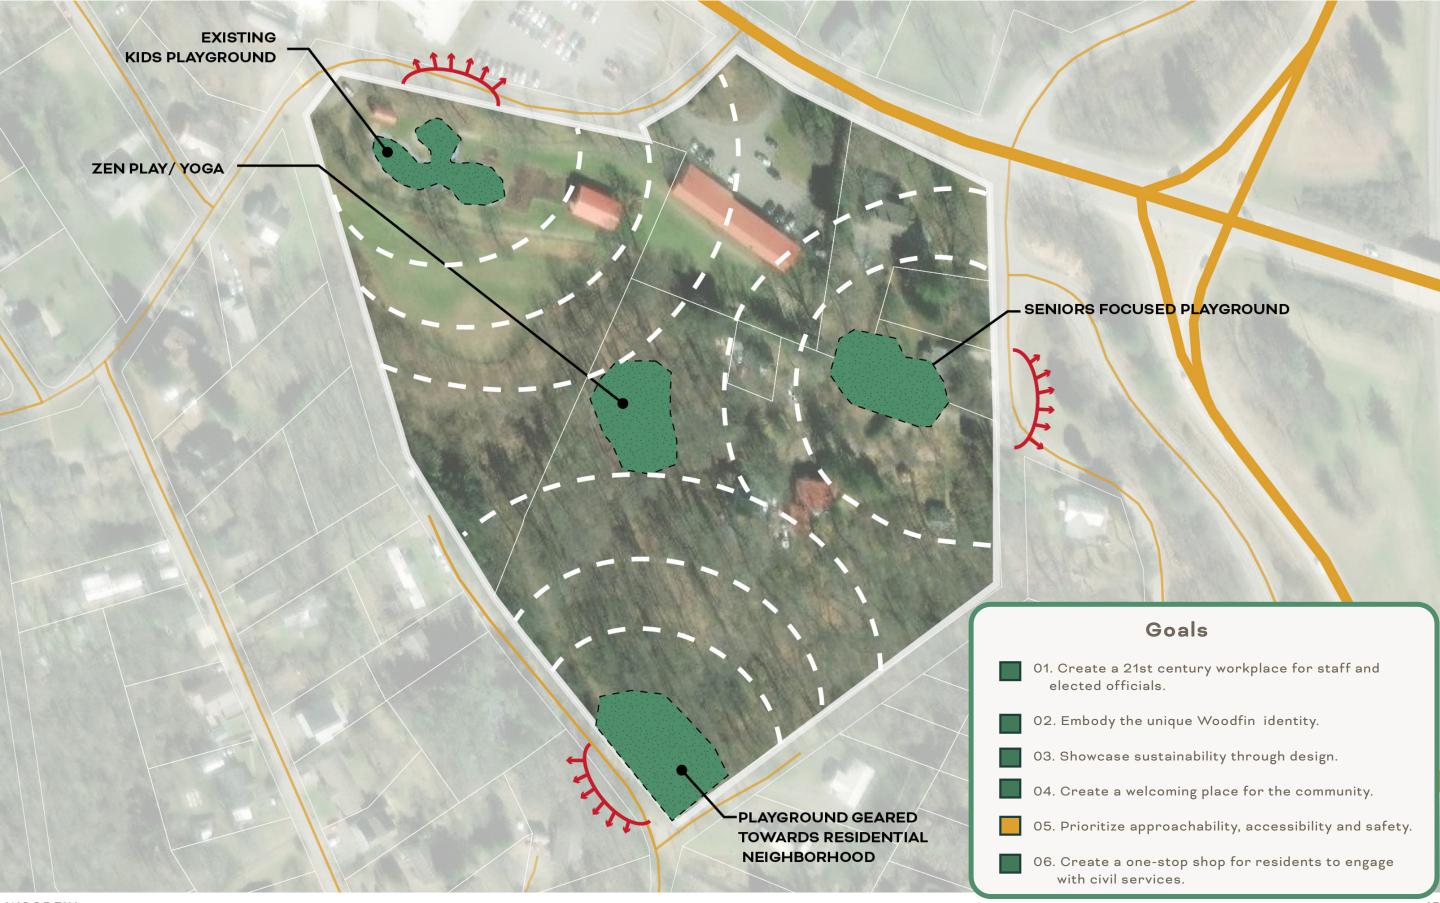

## Multi Generational Play Areas - The Unifying Central Green

# Multi Generational Play Areas

# Multi Generational Play Areas - Network of Greens

# Multi Generational Play Areas - North/South Unifier