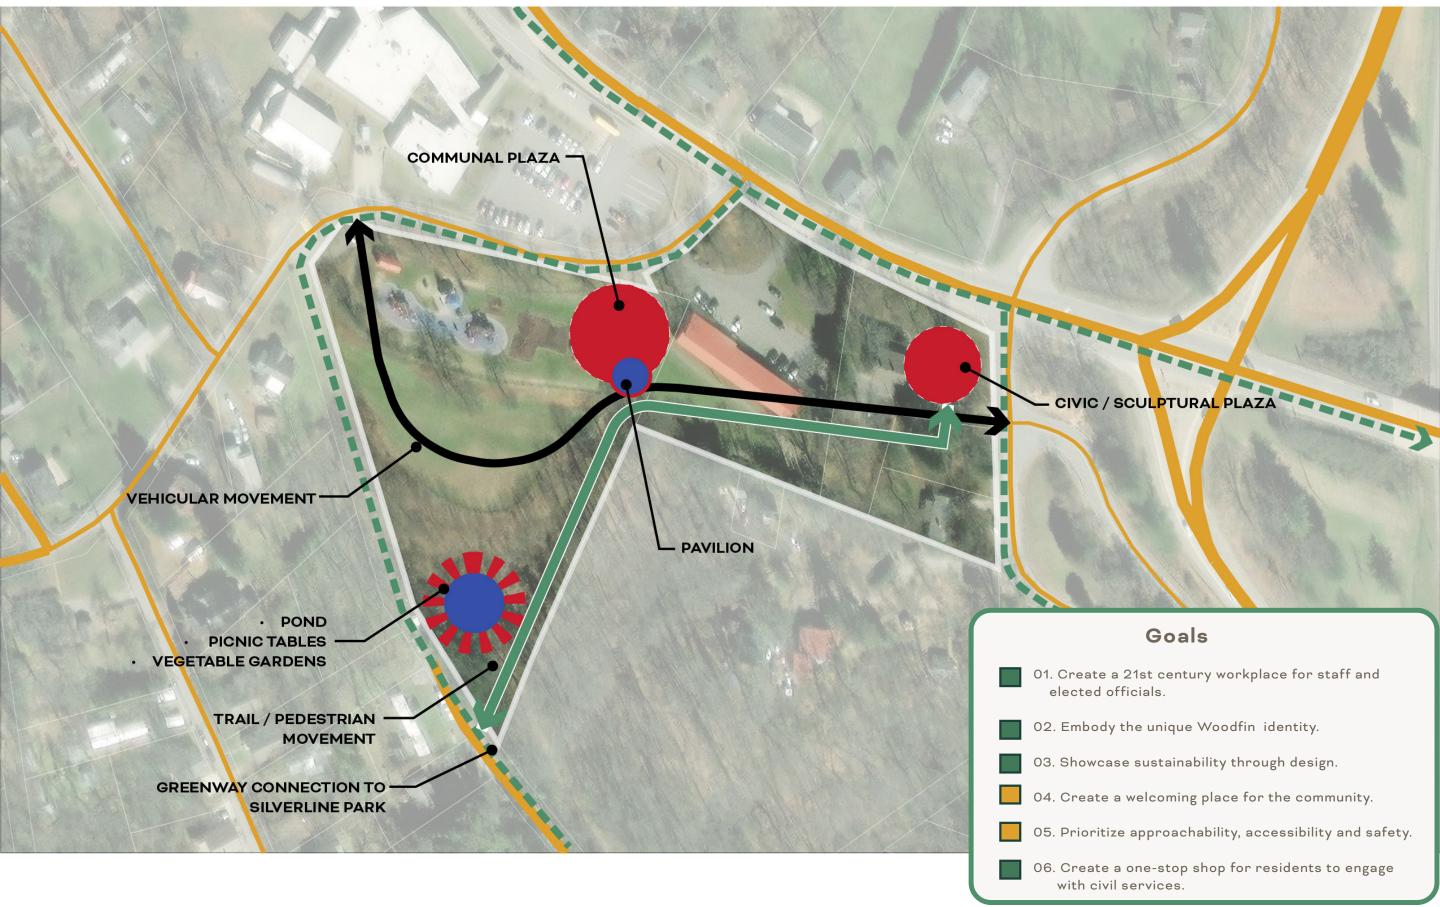

### Plazas - The Corner Plaza

#### Goals

- 01. Create a 21st century workplace for staff and elected officials.
- A+ 02. Embody the unique Woodfin identity.
- O3. Showcase sustainability through design.
- O4. Create a welcoming place for the community.
- A 05. Prioritize approachability, accessibility and safety.
- 06. Create a one-stop shop for residents to engage with civil services.