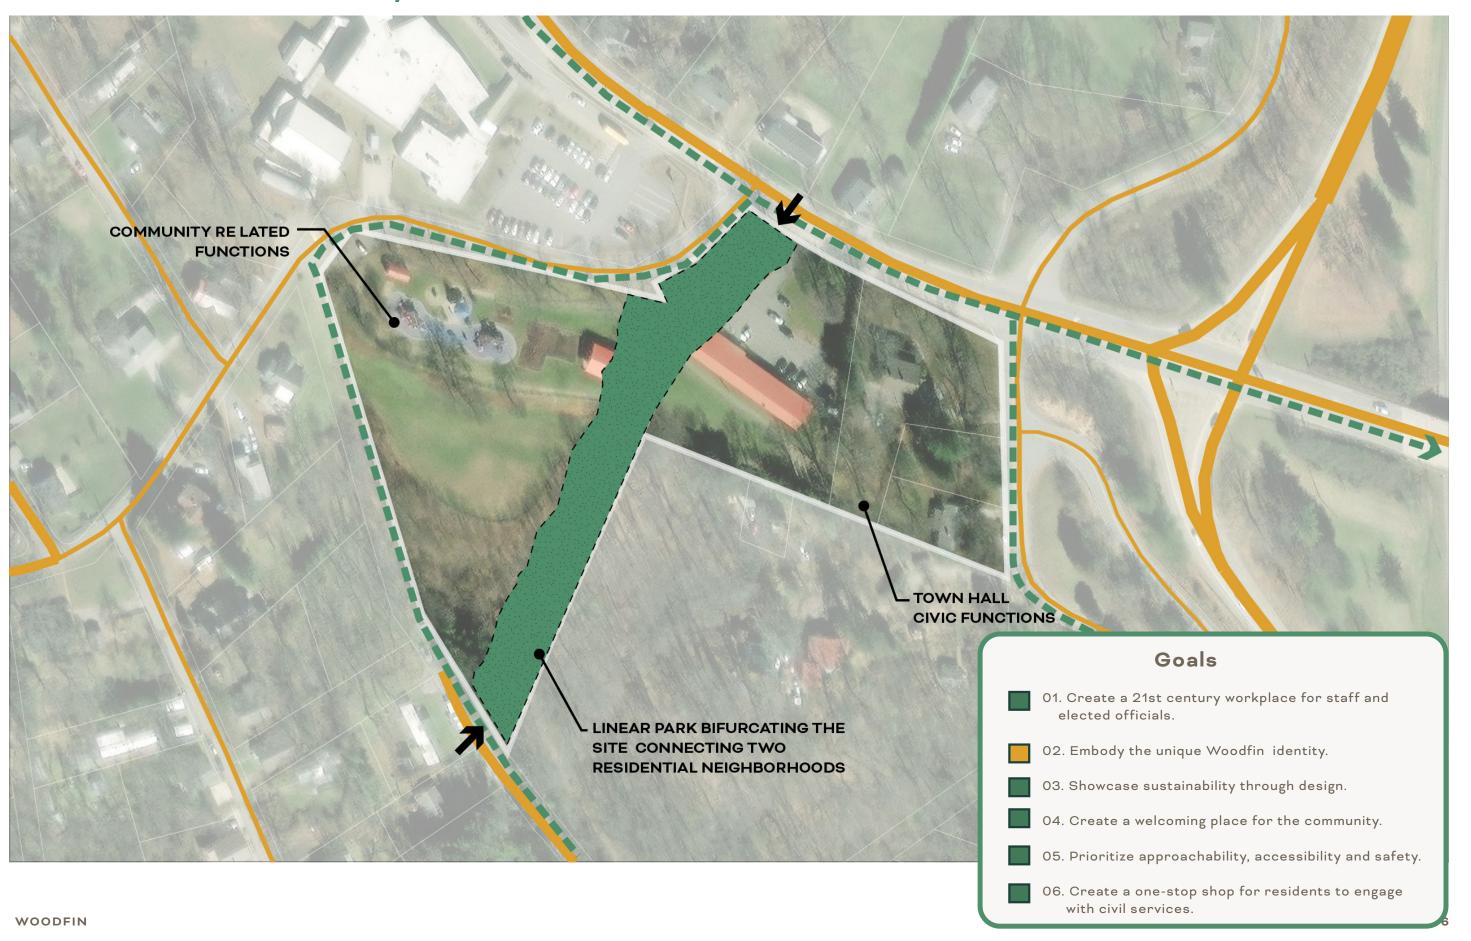

## Terraces - Green Pedestrian Link

#### Terraces

# Terraces - Stepping Plazas

#### Terraces - Unified Linear Teraced Plaza