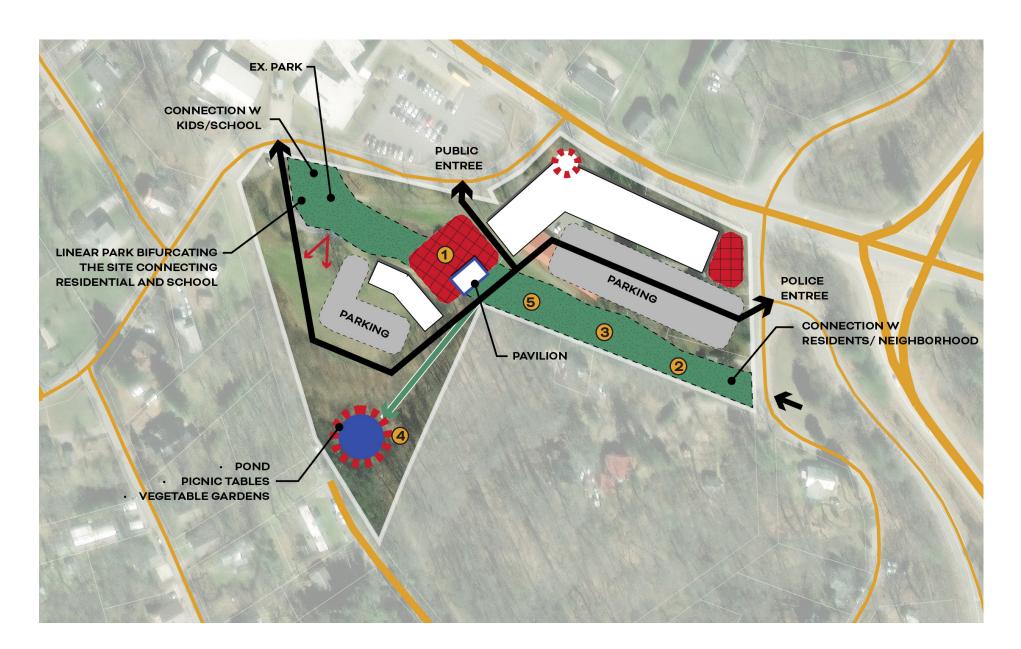

### Plazas - The Corner Plaza

#### Goals

- 01. Create a 21st century workplace for staff and elected officials.
- A+ 02. Embody the unique Woodfin identity.
- O3. Showcase sustainability through design.
- O4. Create a welcoming place for the community.
- A 05. Prioritize approachability, accessibility and safety.
- 06. Create a one-stop shop for residents to engage with civil services.