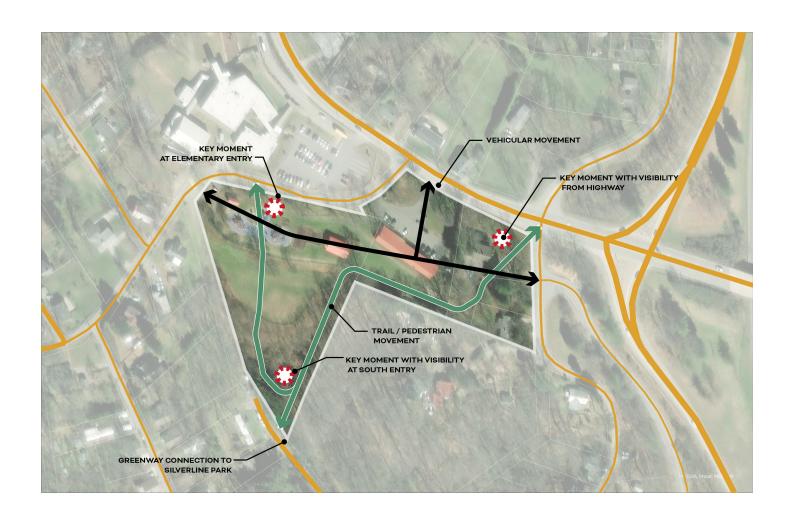

## Trails - Network of Anchors

#### Trails

#### Trails - A Linear Path

Trails - Embedded in Nature

| ROOM                         | PROPOSED<br>QUANTITY | PROPOSED<br>SF | PROPOSED<br>TOTAL | NOTES                                                               |
|------------------------------|----------------------|----------------|-------------------|---------------------------------------------------------------------|
| TOWN ADMINISTRATION          |                      |                |                   |                                                                     |
| Town Manager                 | 1                    | 250            | 250               |                                                                     |
| Town Clerk/Reception         | 1                    | 200            | 200               | Primary greeter at lobby                                            |
| Copy/Supplies/Mailroom       | 1                    | 250            | 250               | Adjacent to Clerk, accessible to staff<br>with shredding, recycling |
| Records Vault                | 1                    | 150            | 150               | Adjacent to Clerk                                                   |
| Finance Director             | 1                    | 200            | 200               | Consider suite shared w/ accountant                                 |
| Accountant                   | 1                    | 200            | 200               |                                                                     |
| Planning Director            | 1                    | 200            | 200               | Consider shared suite for planning,                                 |
| Zoning Administrator         | 1                    | 200            | 200               | zoning and map storage                                              |
| Map Storage                  | 1                    | 100            | 100               | * E SS                                                              |
| Project & Facilities Manager | 1                    | 200            | 200               | Consider shared suite for facilites                                 |
| Stormwater/Flood Admin       | 1                    | 250            | 250               | stormwater & flood admin                                            |
| Conference Room              | 2                    | 300            | 600               | **                                                                  |
| SUBTOTAL, NET SF             |                      |                | 2,800             |                                                                     |
| SUPPORT                      |                      |                |                   |                                                                     |
| Staff Kitchen/Break Room     | 1                    | 300            | 300               | Can double as catering kitchen                                      |
|                              |                      |                |                   | for community room                                                  |
| Server Room                  | 1                    | 150            | 150               | Serves town admin & police                                          |
| General Storage              | 1                    | 300            | 300               | **                                                                  |
| SUBTOTAL, NET SF             |                      |                | 750               |                                                                     |