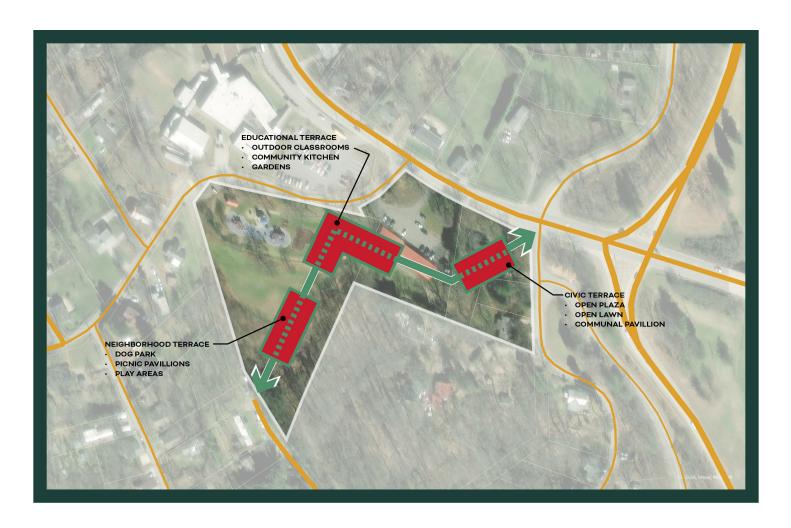

## Terraces - Green Pedestrian Link

#### Goals

- 01. Create a 21st century workplace for staff and elected officials.
- O2. Embody the unique Woodfin identity.
- 03. Showcase sustainability through design.
- A 04. Create a welcoming place for the community.
- B 05. Prioritize approachability, accessibility and safety.
- O6. Create a one-stop shop for residents to engage with civil services.

#### Terraces

# Terraces - Stepping Plazas

#### Terraces - Unified Linear Teraced Plaza