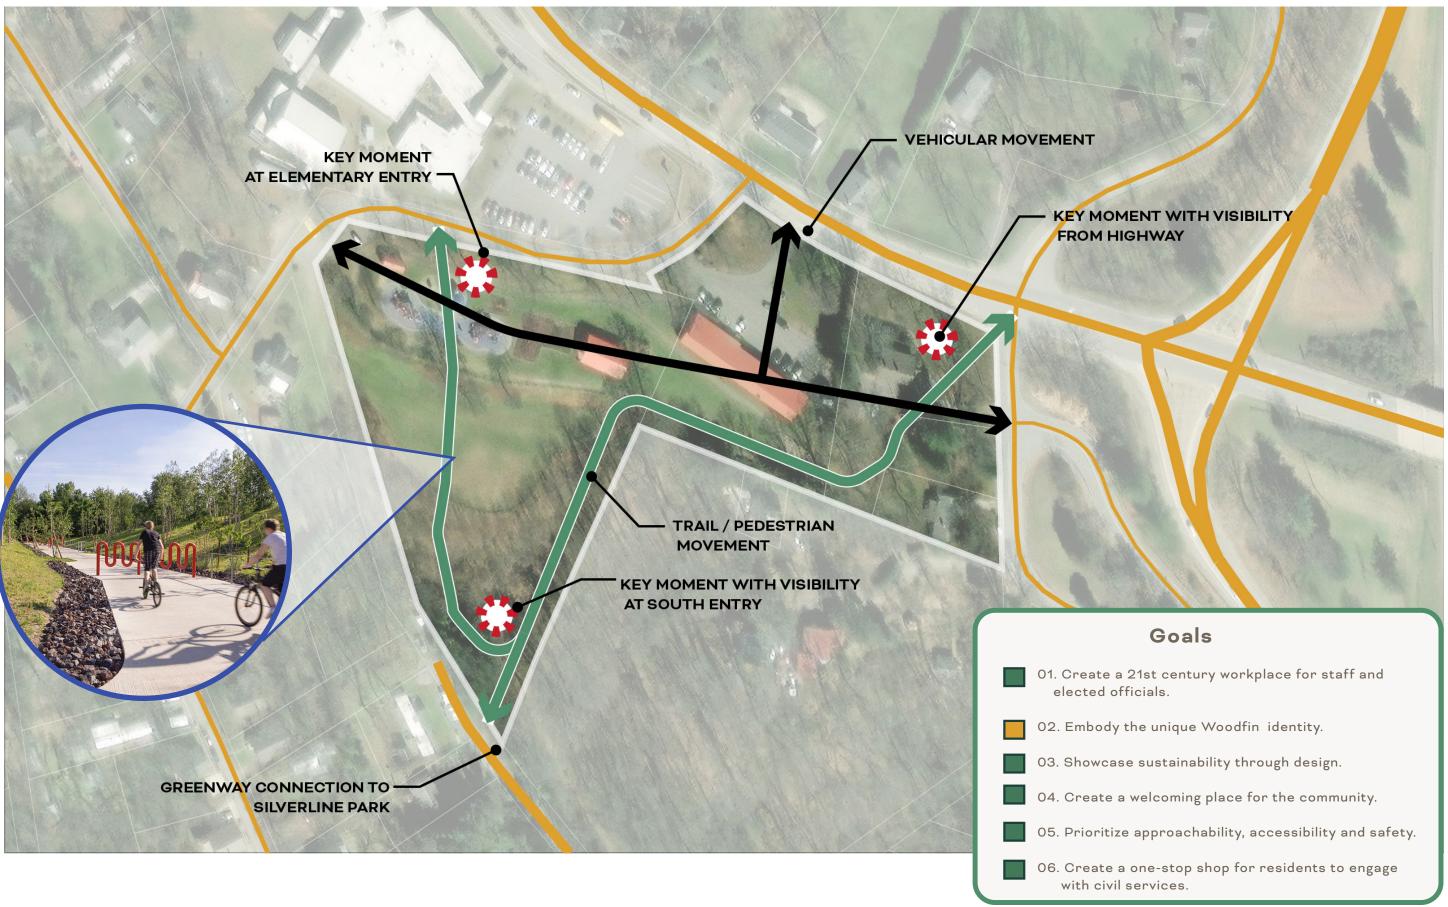

## Spectrum of Options

## Five Stand-Out Drivers that Amplified Our Goals

02. Park System 01. Plazas 03. Amphitheatre 05. Trails 04. Terraces