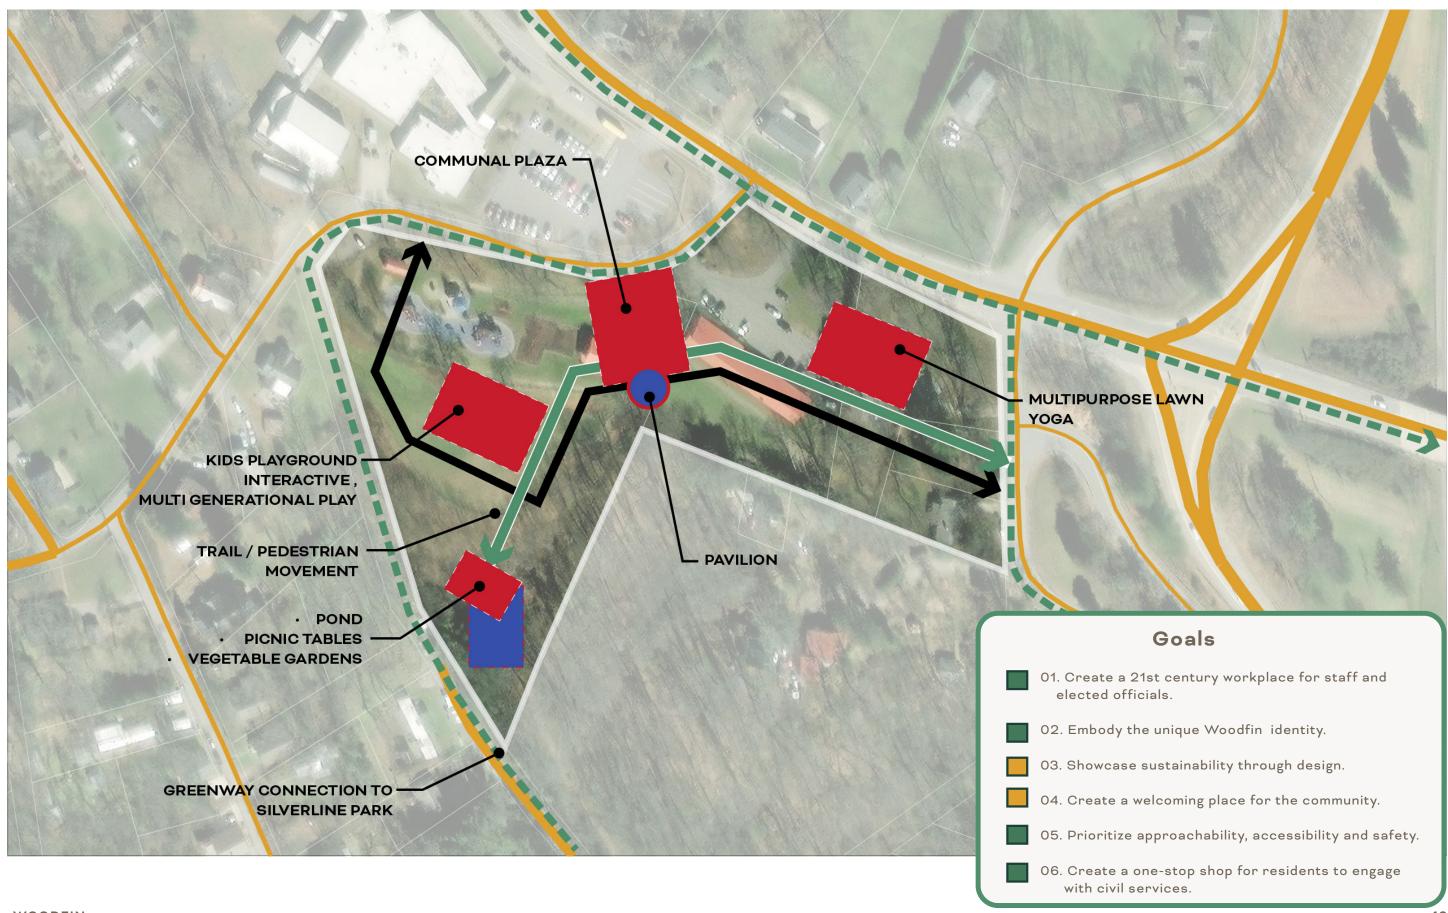

## Multi Generational Play Areas - The Unifying Central Green

#### Goals

- 01. Create a 21st century workplace for staff and elected officials.

- 04. Create a welcoming place for the community.
- 05. Prioritize approachability, accessibility and safety.
- 06. Create a one-stop shop for residents to engage with civil services.

WOODFIN

02. Embody the unique Woodfin identity. 03. Showcase sustainability through design.