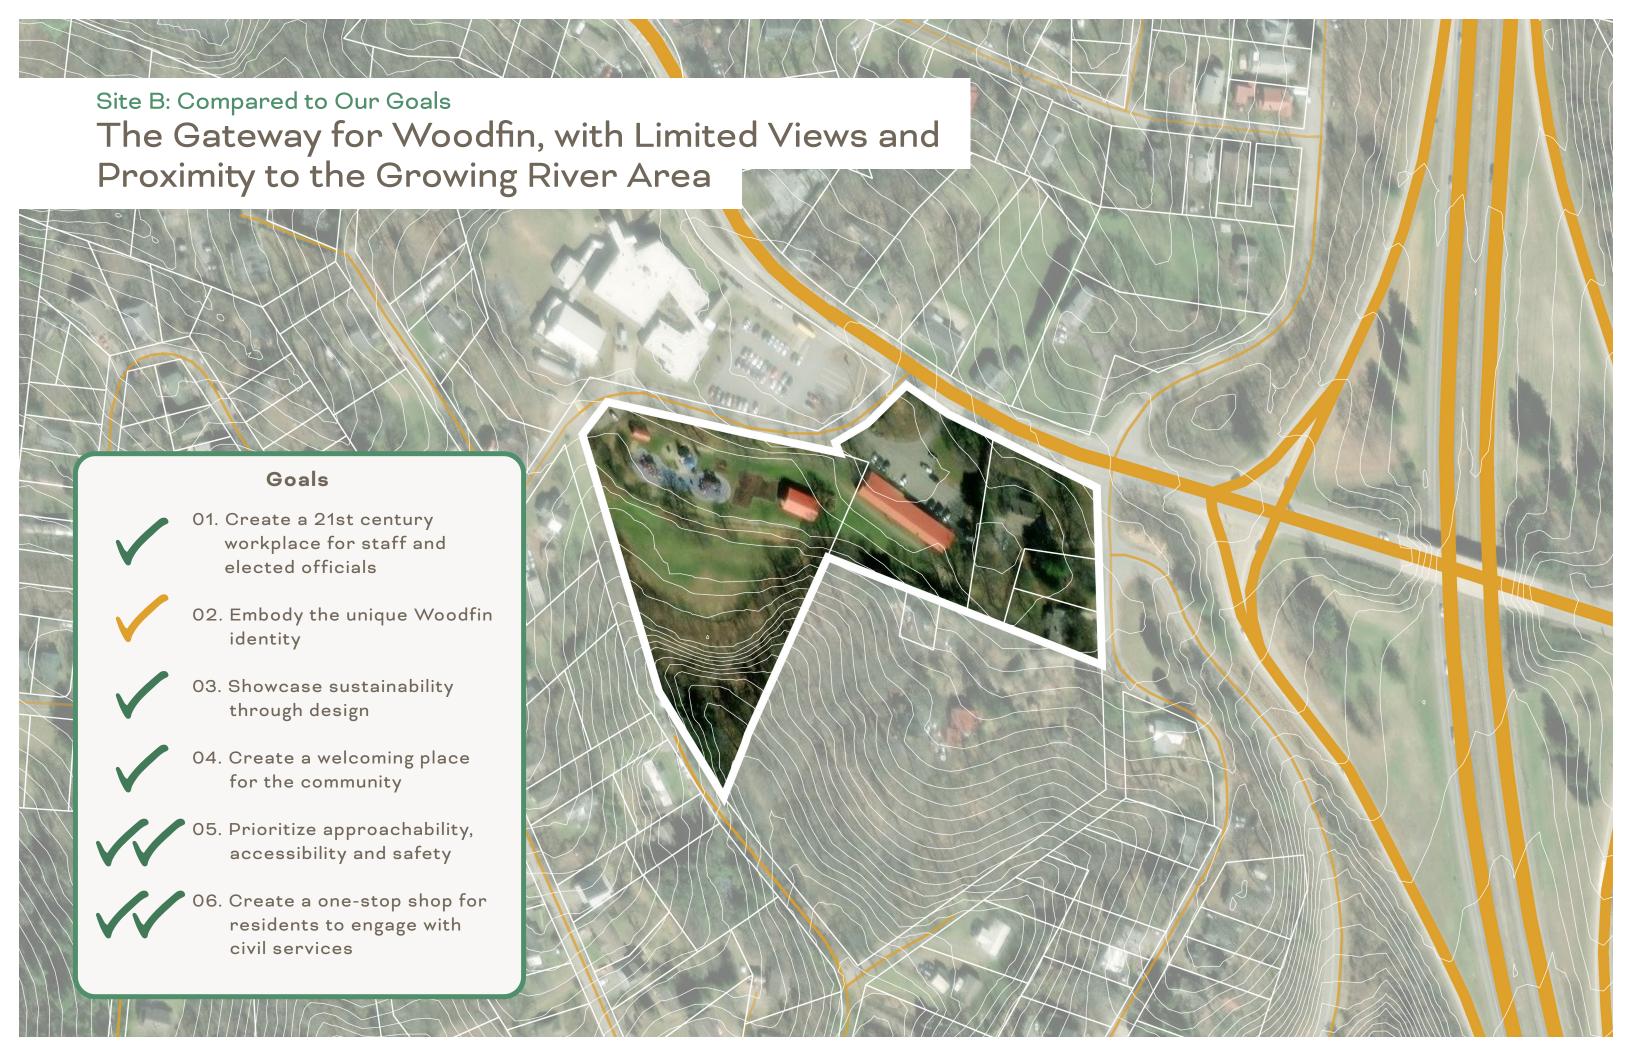

### Town of Woodfin's Town Hall Goals

Create a **21st century workplace** for staff and elected officials

Embody the unique Woodfin identity

Showcase sustainability through design

Create a welcoming place for the community

Prioritize approachability, accessibility and safety

Create a **one-stop shop** for residents to engage with **civil services** 