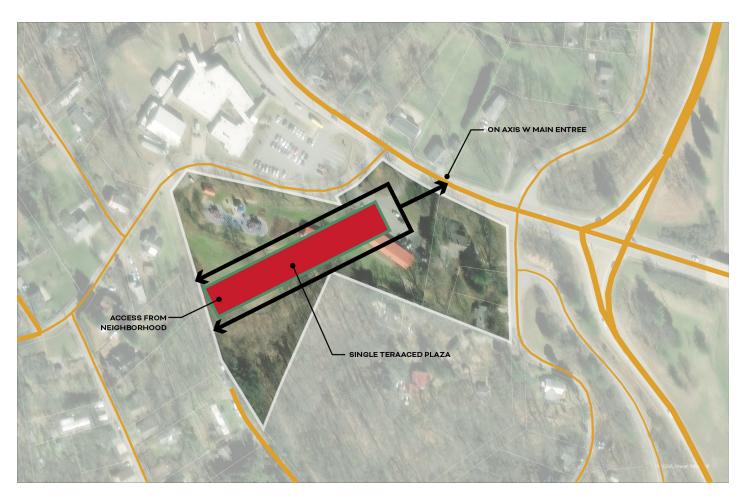

#### Terraces

# Terraces - Stepping Plazas

#### Terraces - Unified Linear Teraced Plaza