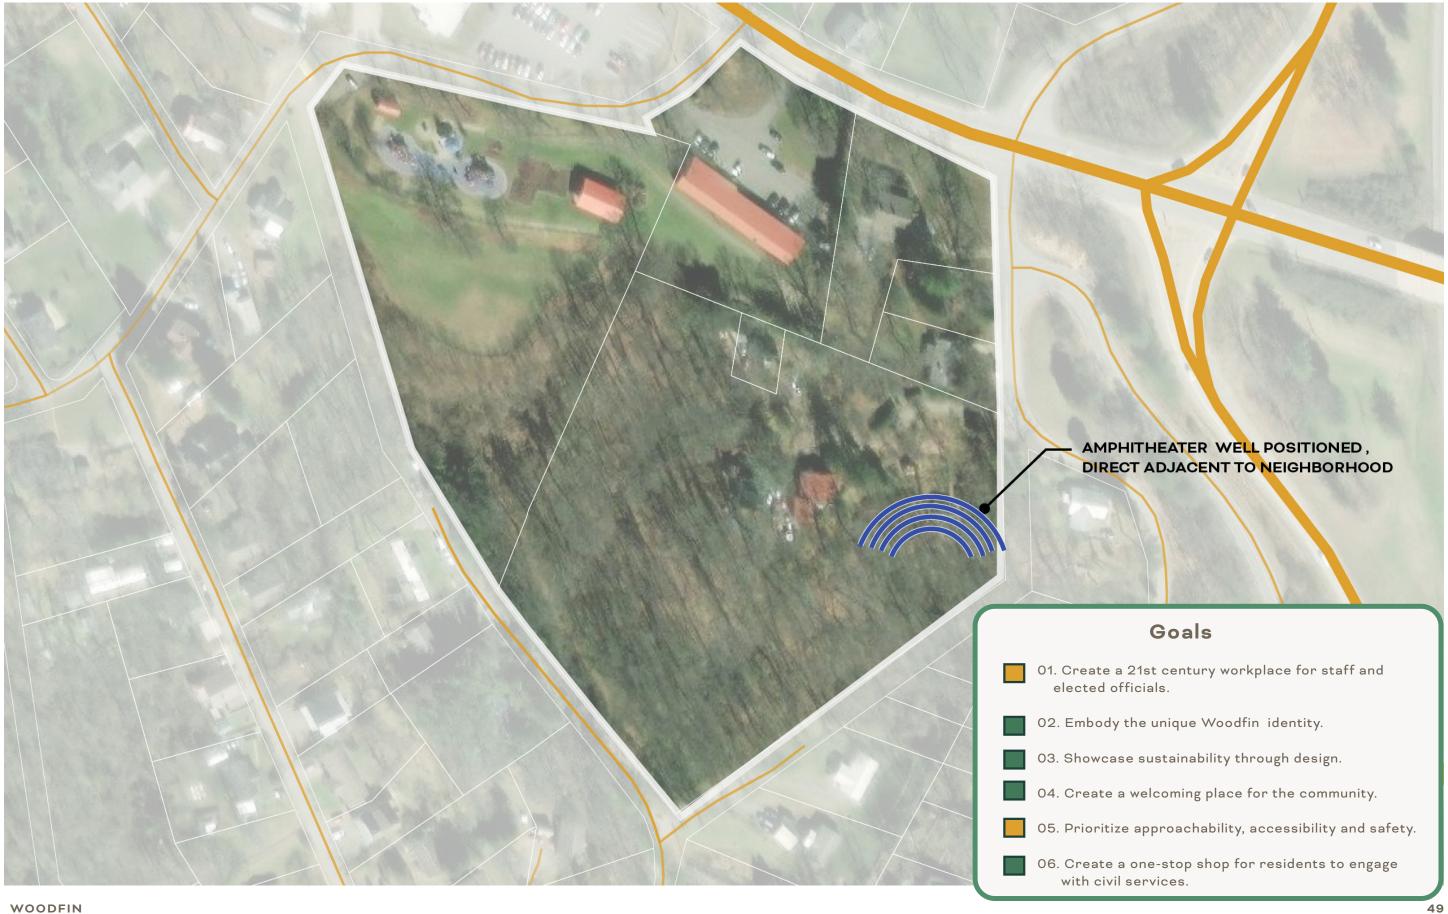

# Amphitheater - Heart of the Site

# **Amphitheater - Community Connection**

#### Goals

- 01. Create a 21st century workplace for staff and elected officials.
- A+ 02. Embody the unique Woodfin identity.
- O3. Showcase sustainability through design.
- O4. Create a welcoming place for the community.
- A 05. Prioritize approachability, accessibility and safety.
- 06. Create a one-stop shop for residents to engage with civil services.