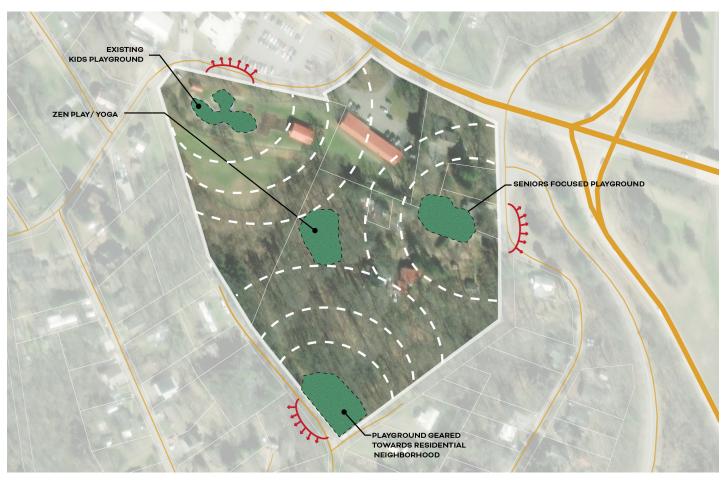

## Multi Generational Play Areas - The Unifying Central Green

# Multi Generational Play Areas

# Multi Generational Play Areas - Network of Greens

# Multi Generational Play Areas - North/South Unifier