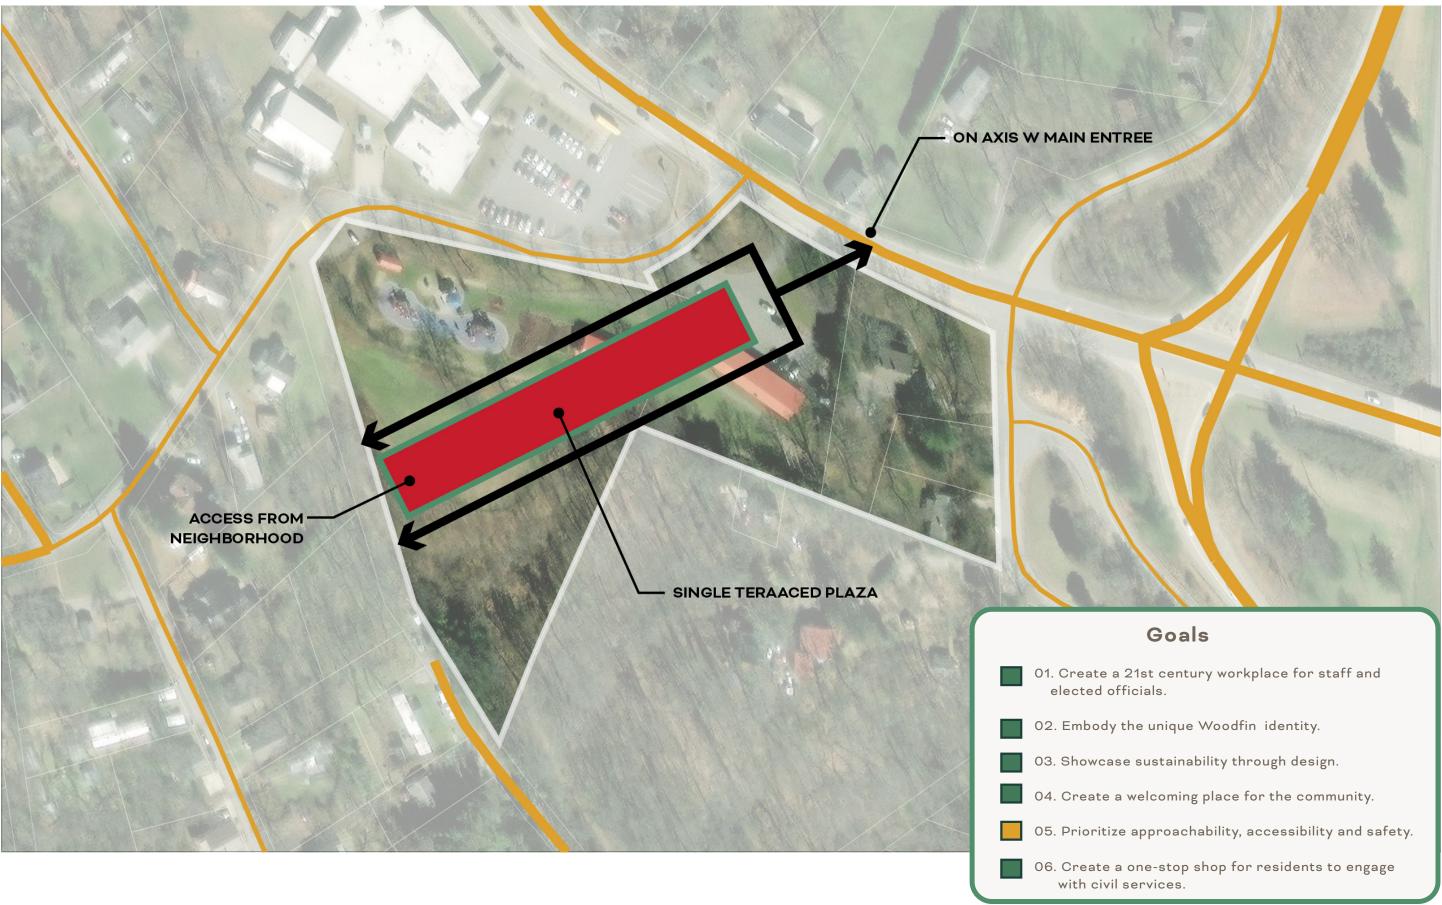

### Plazas - The Corner Plaza

#### Goals

- 01. Create a 21st century workplace for staff and elected officials.
- A+ 02. Embody the unique Woodfin identity.
- O3. Showcase sustainability through design.
- O4. Create a welcoming place for the community.
- A 05. Prioritize approachability, accessibility and safety.
- 06. Create a one-stop shop for residents to engage with civil services.

## Terraces - Green Pedestrian Link

#### Goals

- 01. Create a 21st century workplace for staff and elected officials.
- O2. Embody the unique Woodfin identity.
- 03. Showcase sustainability through design.
- A 04. Create a welcoming place for the community.
- B 05. Prioritize approachability, accessibility and safety.
- O6. Create a one-stop shop for residents to engage with civil services.