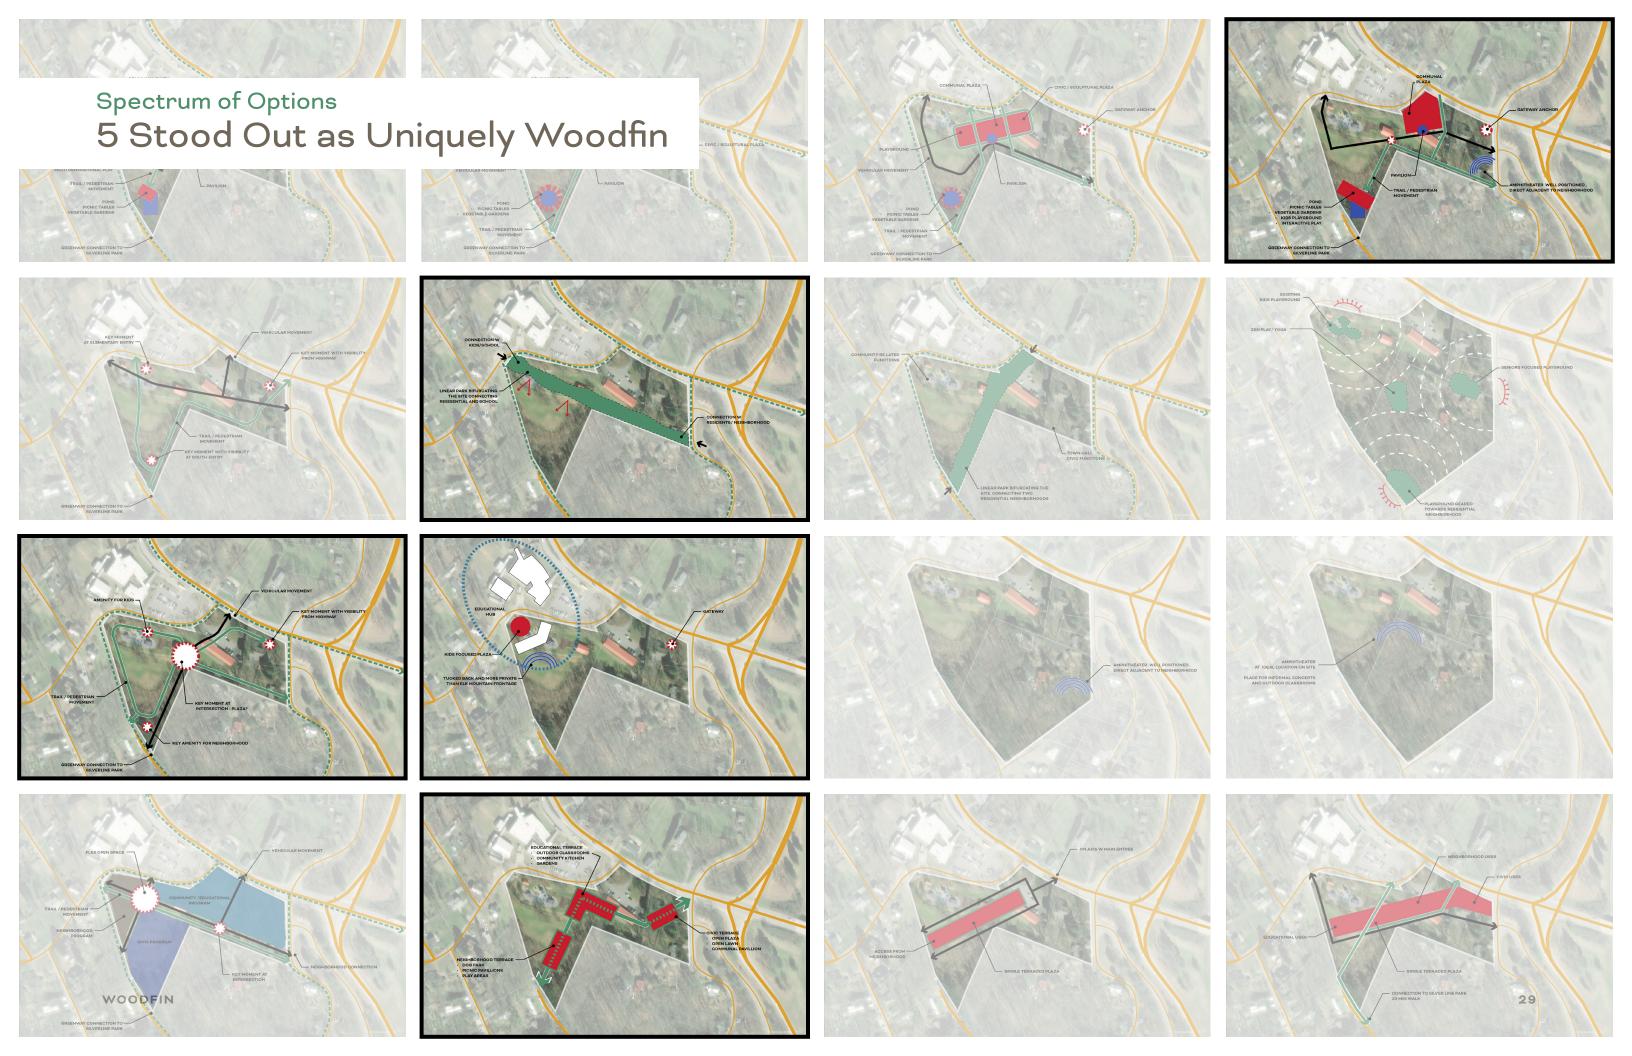

## Spectrum of Options

## Five Stand-Out Drivers that Amplified Our Goals

02. Park System 01. Plazas 03. Amphitheatre 05. Trails 04. Terraces