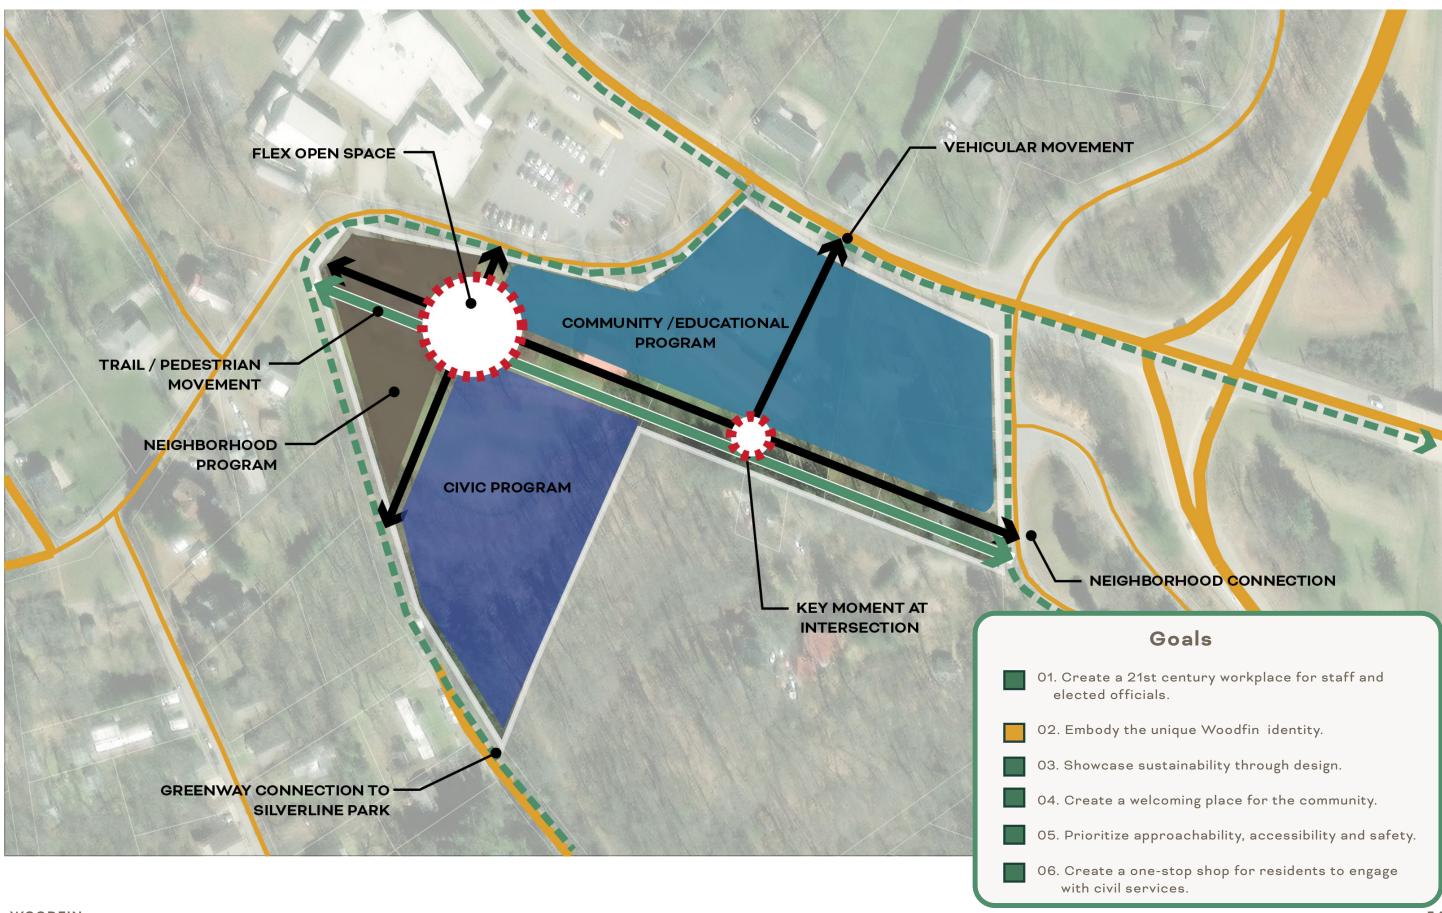

## Spectrum of Options

## Five Stand-Out Drivers that Amplified Our Goals

02. Park System 01. Plazas 03. Amphitheatre 05. Trails 04. Terraces