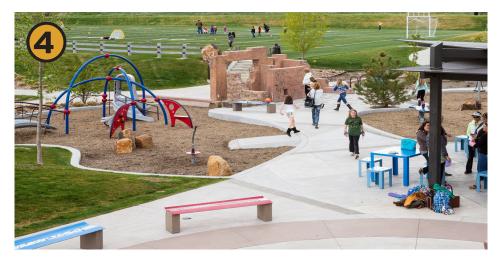

# Multi Generational Play Areas

# Multi Generational Play Areas - Network of Greens

# Multi Generational Play Areas - North/South Unifier