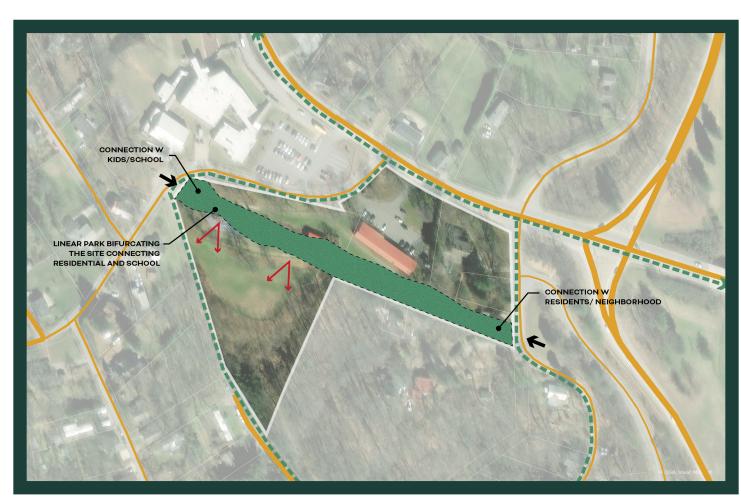

## Terraces - Green Pedestrian Link

#### Goals

- 01. Create a 21st century workplace for staff and elected officials.
- O2. Embody the unique Woodfin identity.
- 03. Showcase sustainability through design.
- A 04. Create a welcoming place for the community.
- B 05. Prioritize approachability, accessibility and safety.
- O6. Create a one-stop shop for residents to engage with civil services.