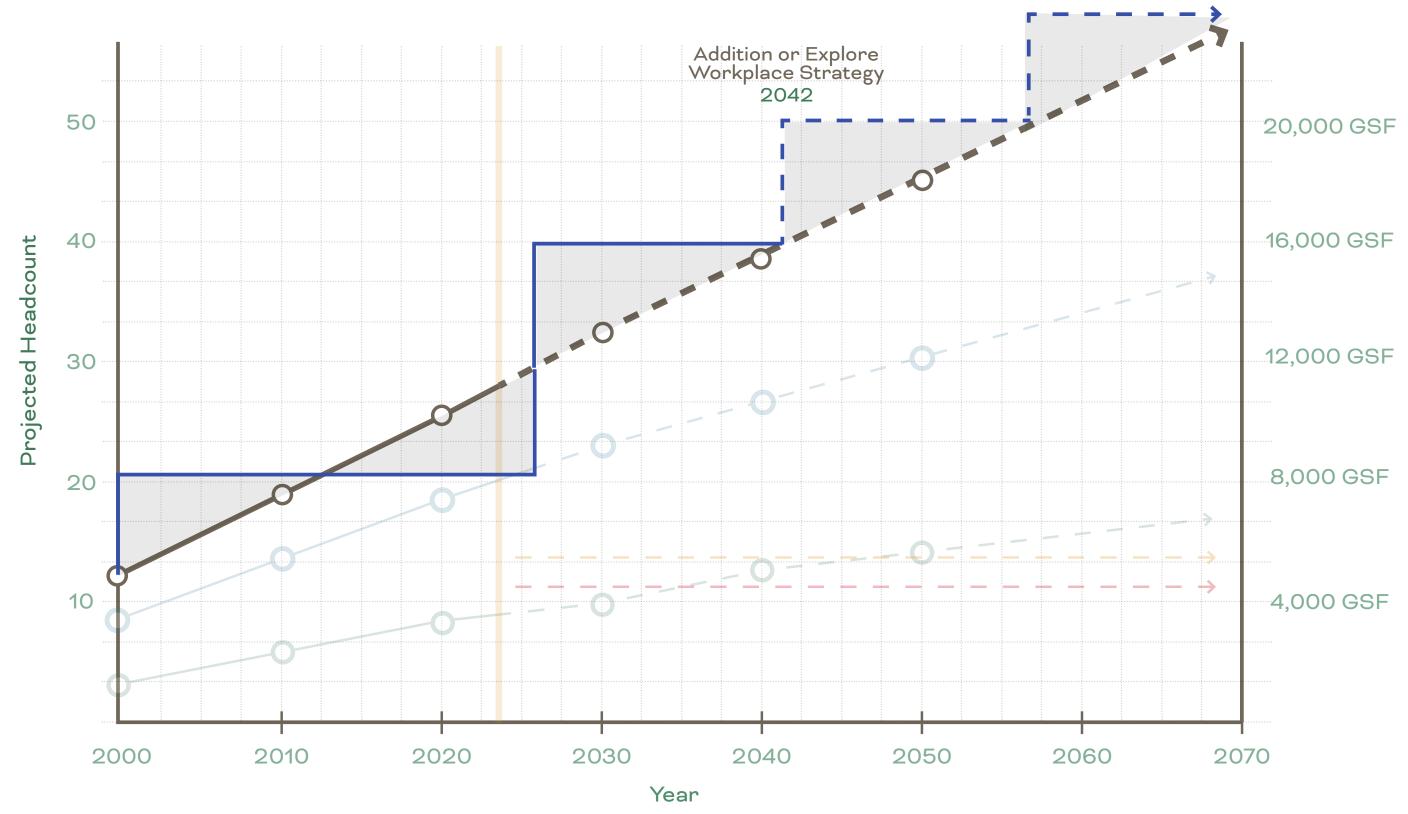

# A Steady Town Hall Staff Growth

**Gross Square Foot** 

## A Steady Police Department Staff Growth

quare Foot

s Square Foot

## A New Building with a ~20 Year Horizon

Gross Square Foot