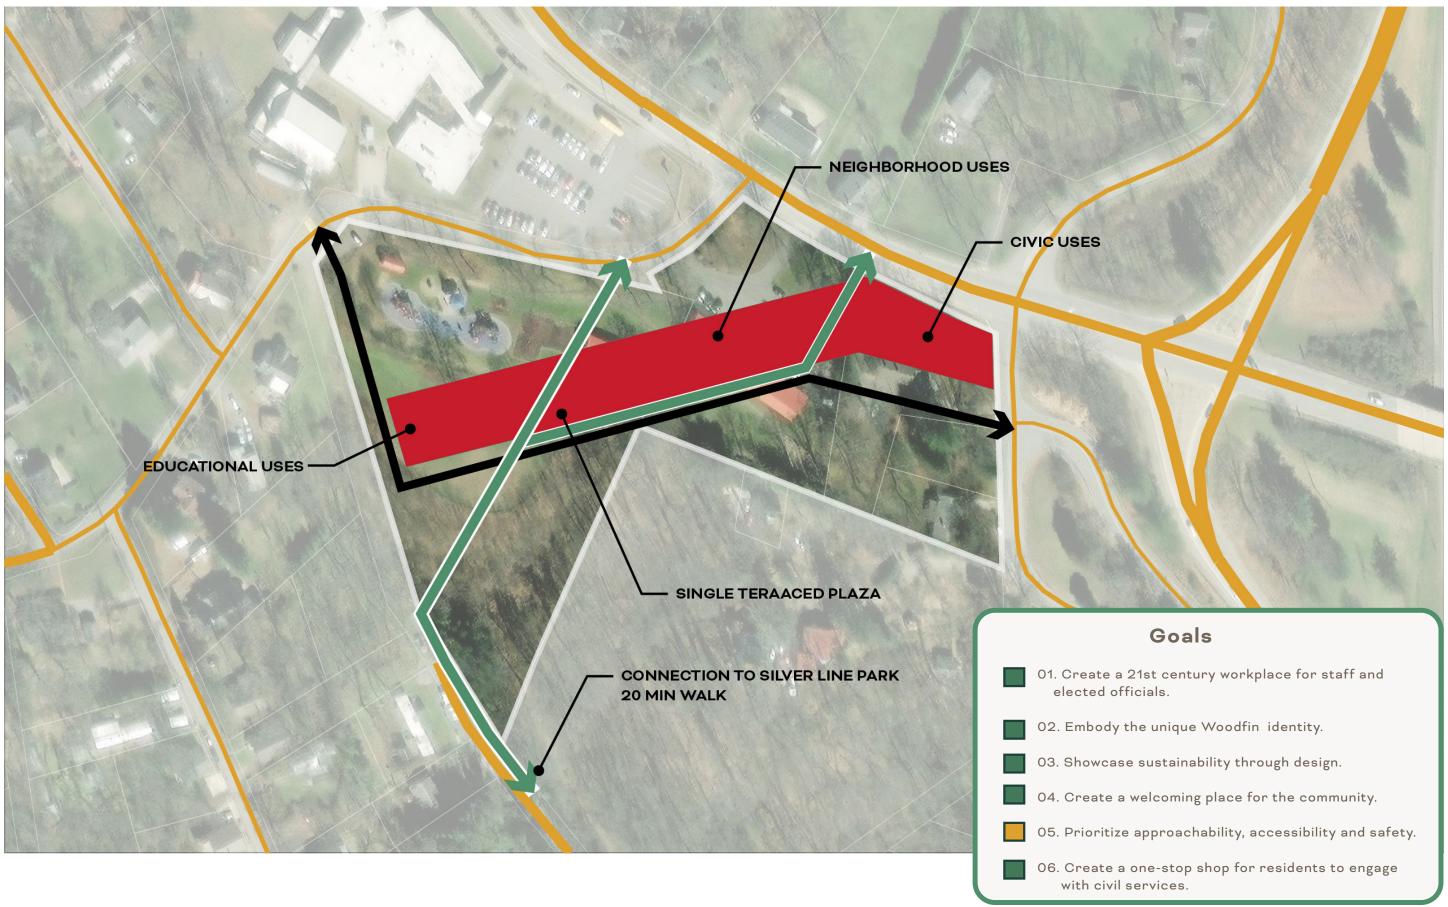

## Terraces - Green Pedestrian Link

#### Goals

- 01. Create a 21st century workplace for staff and elected officials.
- O2. Embody the unique Woodfin identity.
- 03. Showcase sustainability through design.
- A 04. Create a welcoming place for the community.
- B 05. Prioritize approachability, accessibility and safety.
- O6. Create a one-stop shop for residents to engage with civil services.

#### Terraces

# Terraces - Stepping Plazas

#### Terraces - Unified Linear Teraced Plaza

#### Goals

- 01. Create a 21st century workplace for staff and elected officials.
- A+ 02. Embody the unique Woodfin identity.
- O3. Showcase sustainability through design.
- O4. Create a welcoming place for the community.
- A 05. Prioritize approachability, accessibility and safety.
- 06. Create a one-stop shop for residents to engage with civil services.