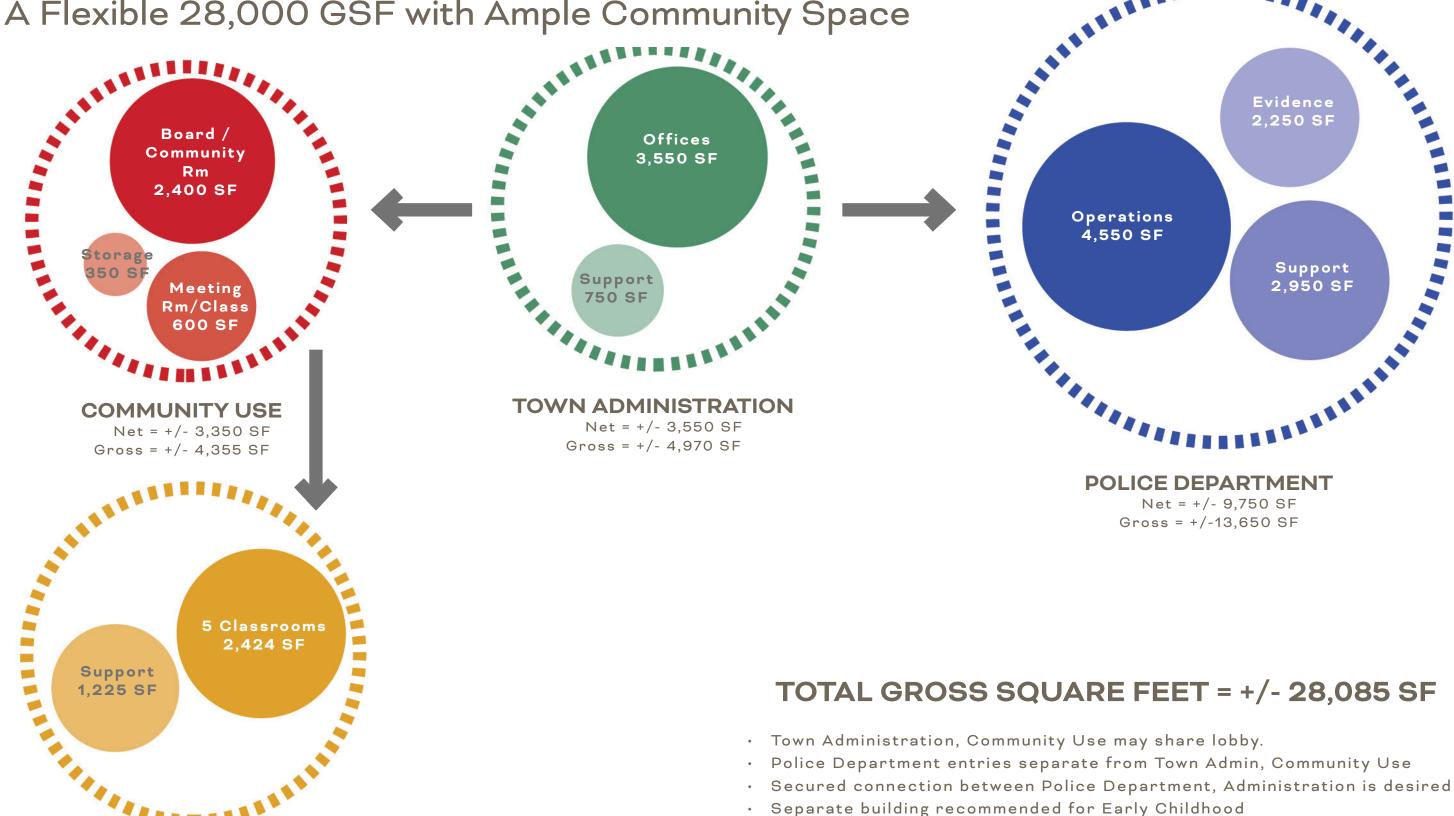

## A Flexible 28,000 GSF with Ample Community Space

## TOTAL GROSS SQUARE FEET = +/- 28,085 SF

Evidence 2,250 SF

Support

2,950 SF

**Gross Square Foot** 

## Program Analysis