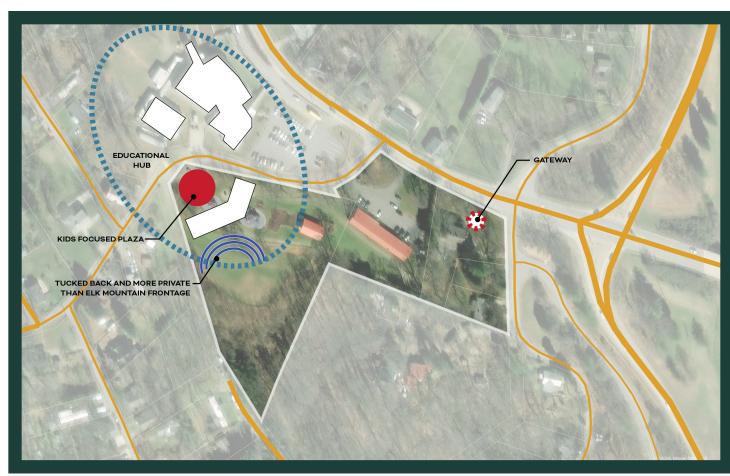

## Amphitheater - Education Hub

#### Goals

- 01. Create a 21st century workplace for staff and elected officials.
- 02. Embody the unique Woodfin identity.
- B 03. Showcase sustainability through design.
- A 04. Create a welcoming place for the community.
- B 05. Prioritize approachability, accessibility and safety.
- O6. Create a one-stop shop for residents to engage with civil services.