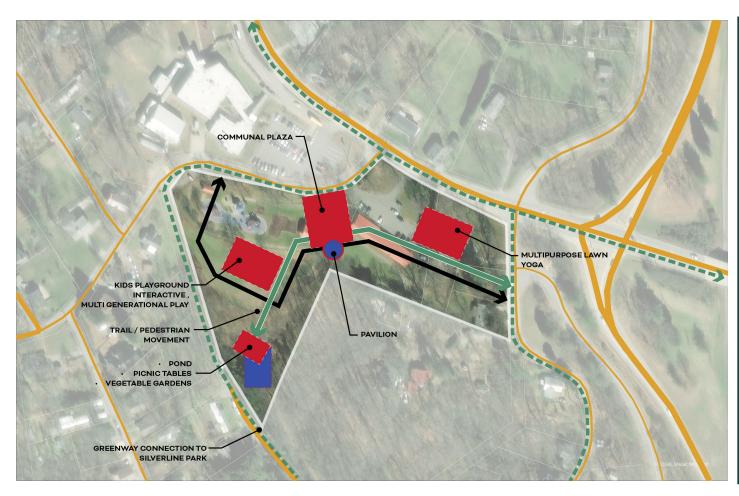

## Multi Generational Play Areas - The Unifying Central Green

# Multi Generational Play Areas

# Multi Generational Play Areas - Network of Greens

# Multi Generational Play Areas - North/South Unifier