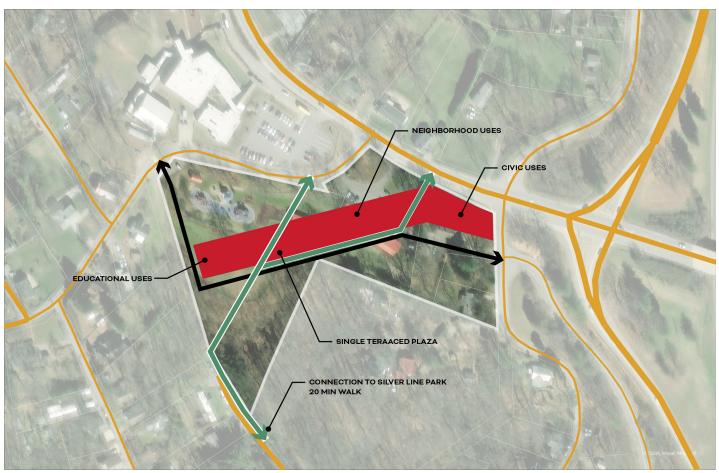

#### Terraces

# Terraces - Stepping Plazas

#### Terraces - Unified Linear Teraced Plaza