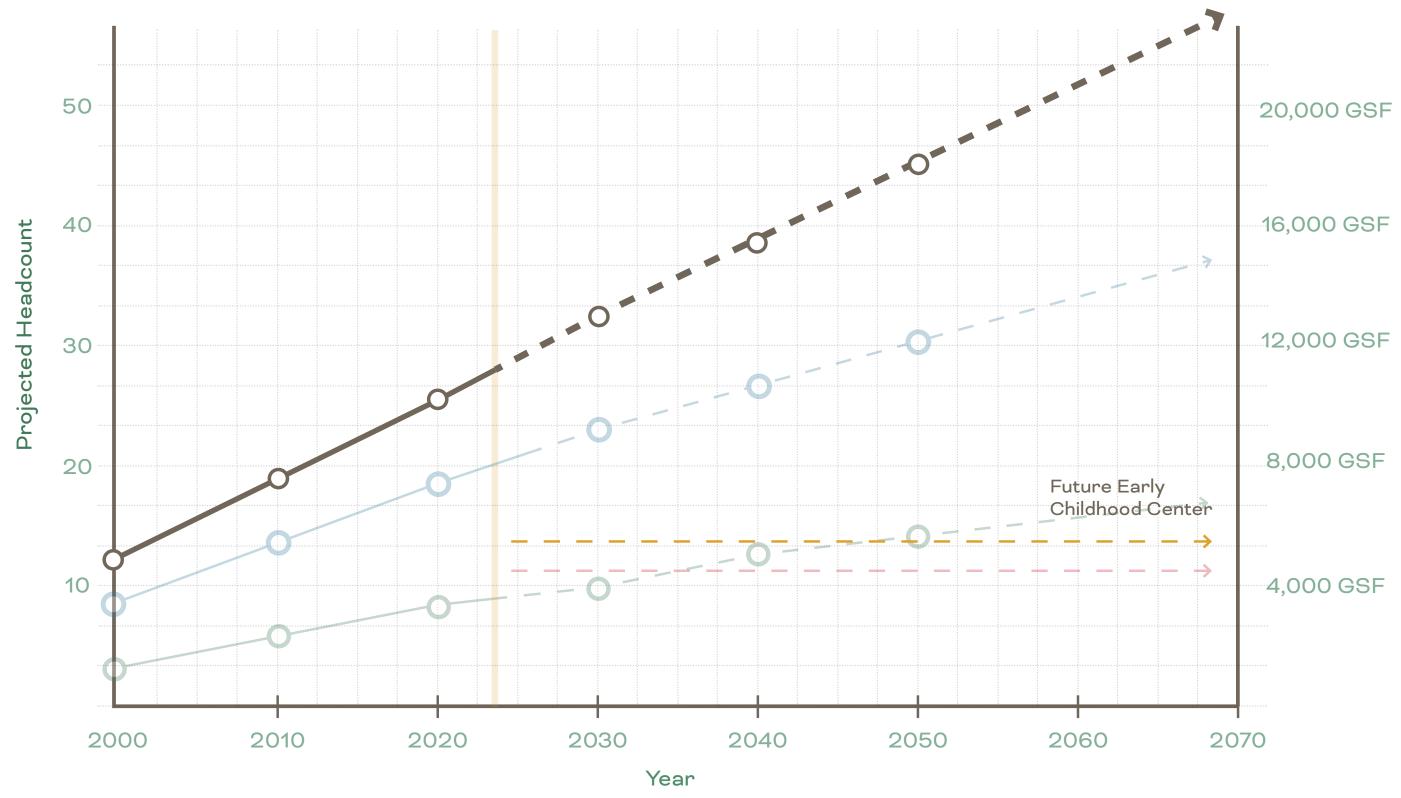

# A Steady Town Hall Staff Growth

**Gross Square Foot** 

## A Steady Police Department Staff Growth

quare Foot

s Square Foot

## A New Building with a ~20 Year Horizon

Gross Square Foot