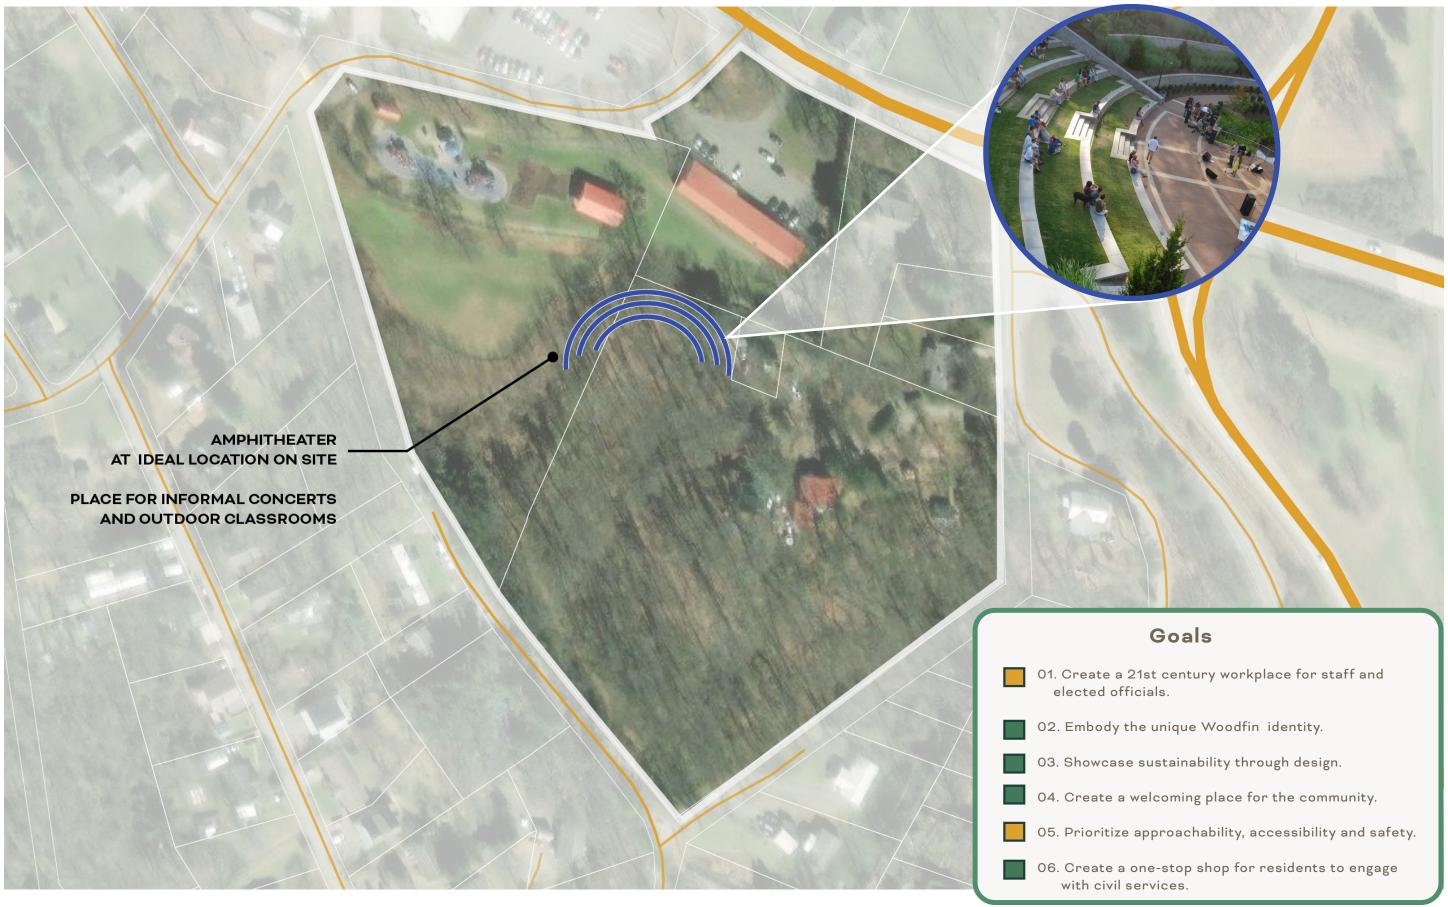

# Amphitheater - Heart of the Site

# **Amphitheater - Community Connection**

#### Goals

- 01. Create a 21st century workplace for staff and elected officials.
- A+ 02. Embody the unique Woodfin identity.
- O3. Showcase sustainability through design.
- O4. Create a welcoming place for the community.
- A 05. Prioritize approachability, accessibility and safety.
- 06. Create a one-stop shop for residents to engage with civil services.