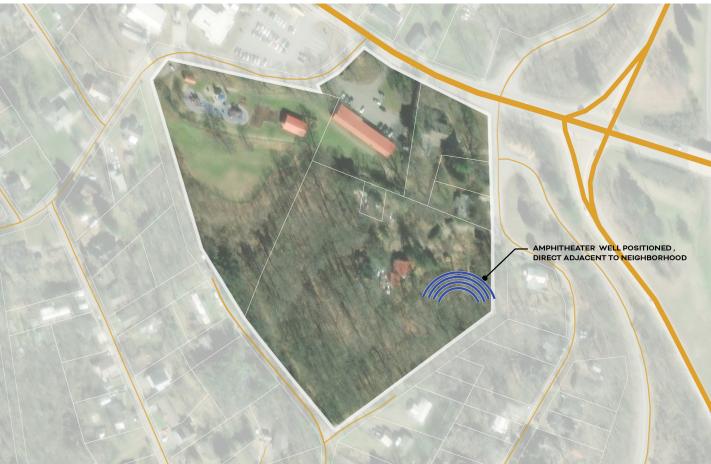

op for residents to engage with civil services.











WOODFIN 34



02. Embody the unique Woodfin identity. 03. Showcase sustainability through design.



## Spectrum of Options

## Five Stand-Out Drivers that Amplified Our Goals

02. Park System 01. Plazas 03. Amphitheatre 05. Trails 04. Terraces



# Agenda

Review

Opportunities and Challenges Recap

Discuss

Program Analysis

Spectrum Of Options

Next Steps

#### Next Steps

### Stakeholders Opps and Challenges at our Next Meeting





Thank you!









### Plazas - One Big Hardscape



# Plazas - Three Centers of Gravity



#### Plazas - Necklace of Plazas



# Multi Generational Play Areas







# Multi Generational Play Areas - Network of Greens



# Multi Generational Play Areas - North/South Unifier



# Amphitheater







WOODFIN

47

# Amphitheater - Heart of the Site



# **Amphitheater - Community Connection**



#### Terraces







# Terraces - Stepping Plazas



#### Terraces - Unified Linear Teraced Plaza



#### Trails







#### Trails - A Linear Path



Trails - Embedded in Nature





| ROOM                         | PROPOSED<br>QUANTITY | PROPOSED<br>SF | PROPOSED<br>TOTAL | NOTES                                                               |
|------------------------------|----------------------|----------------|-------------------|---------------------------------------------------------------------|
| TOWN ADMINISTRATION          |                      |                |                   |                                                                     |
| Town Manager