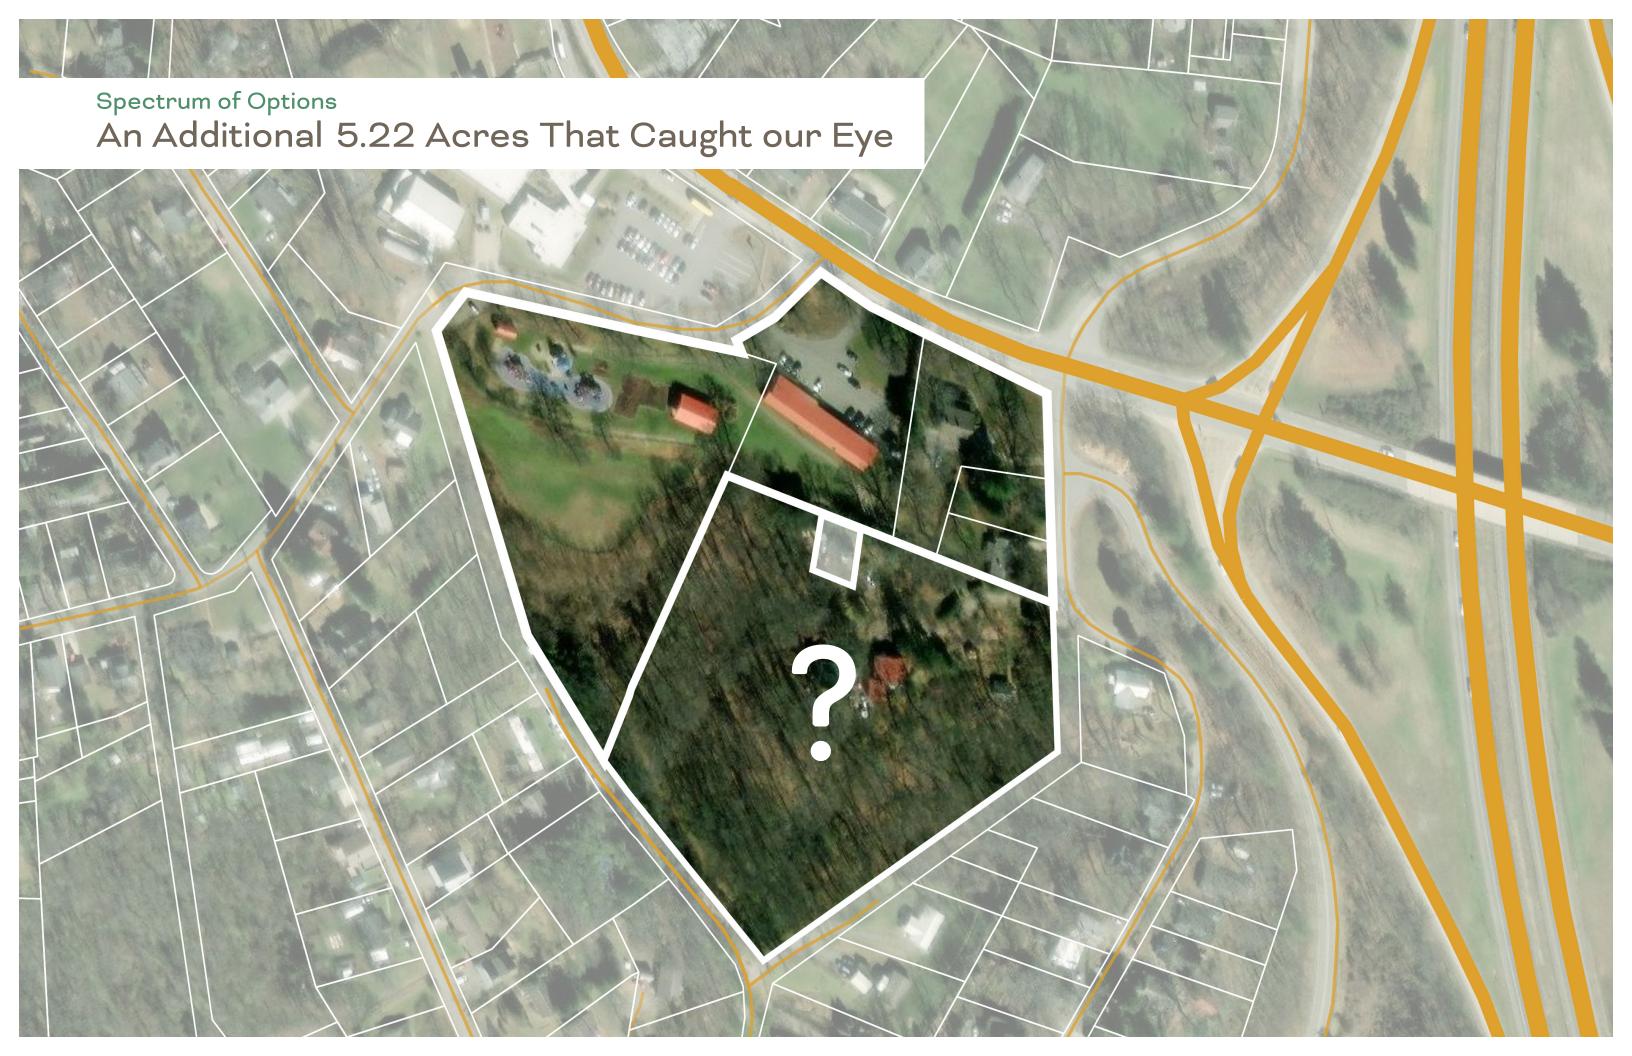

## Spectrum of Options

## Five Stand-Out Drivers that Amplified Our Goals

02. Park System 01. Plazas 03. Amphitheatre 05. Trails 04. Terraces