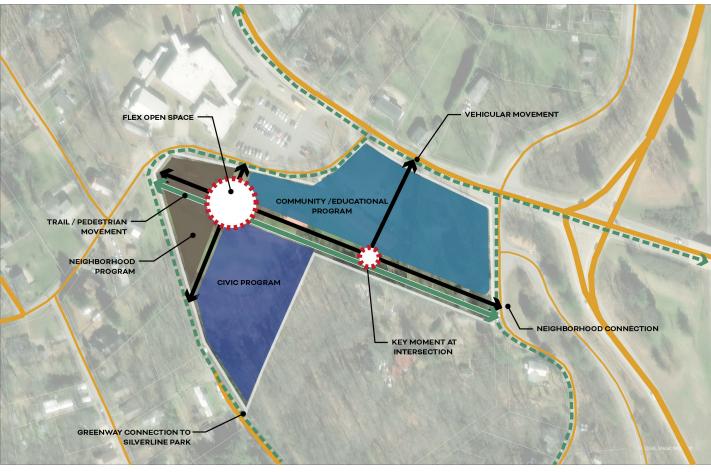

## Spectrum of Options

## Five Stand-Out Drivers that Amplified Our Goals

02. Park System 01. Plazas 03. Amphitheatre 05. Trails 04. Terraces