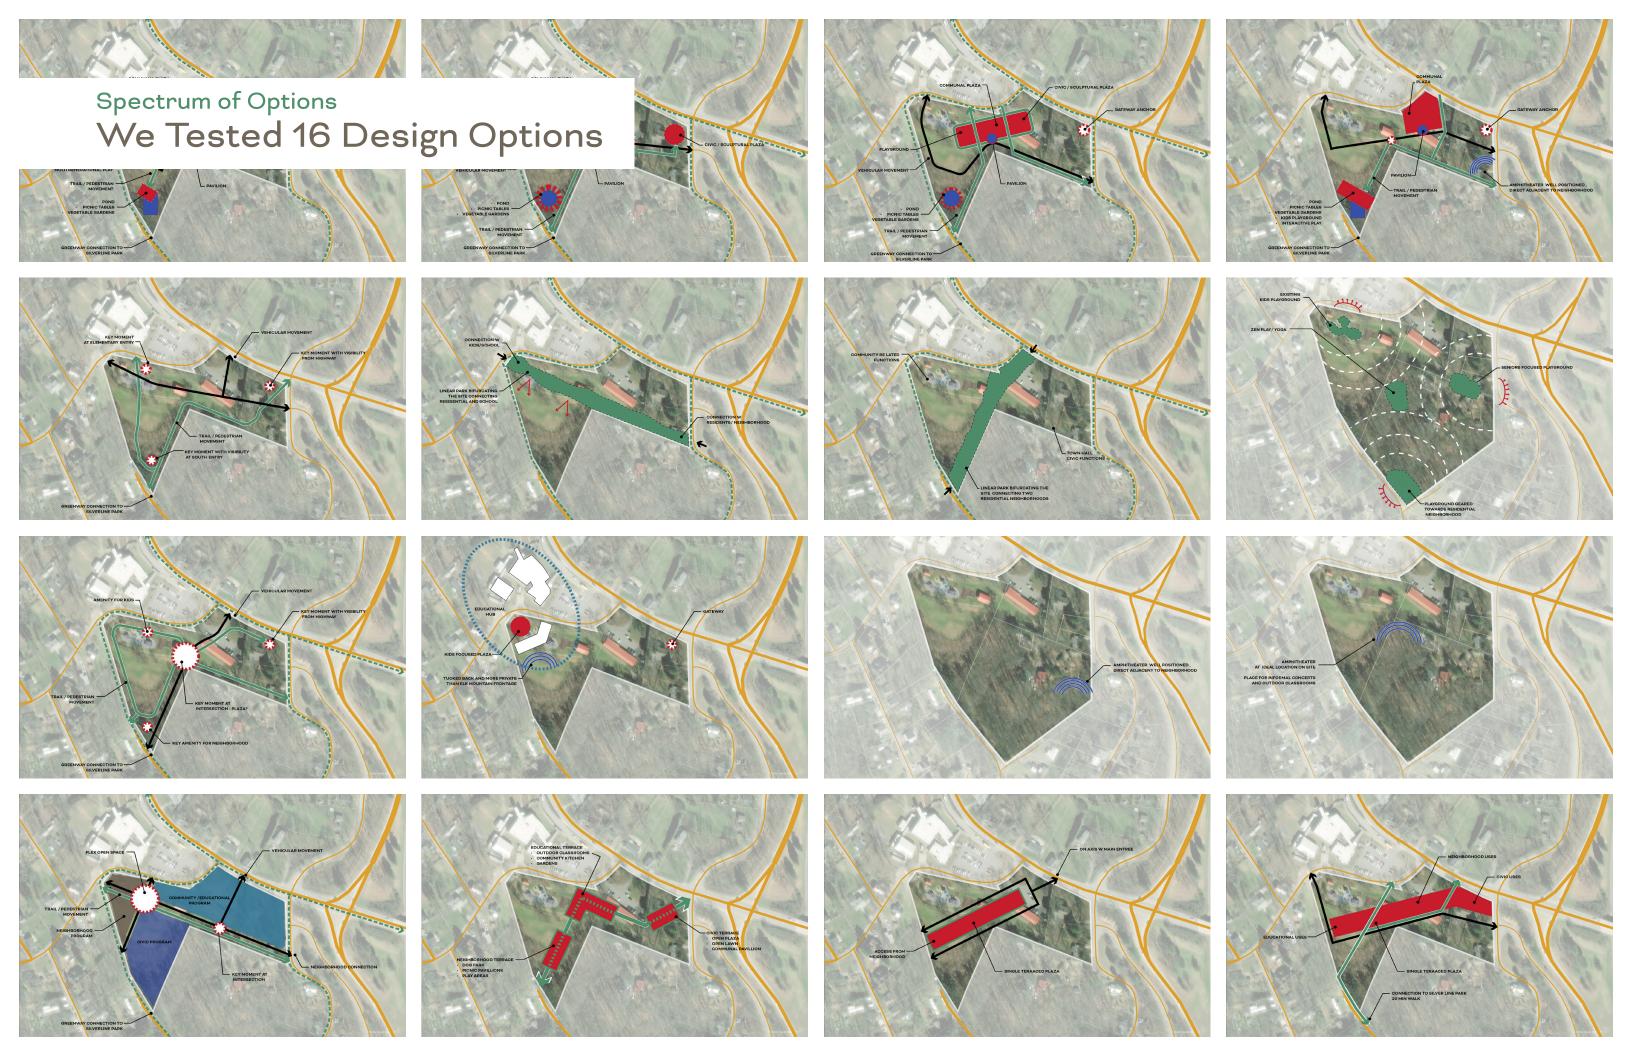

## Spectrum of Options

## Five Stand-Out Drivers that Amplified Our Goals

02. Park System 01. Plazas 03. Amphitheatre 05. Trails 04. Terraces