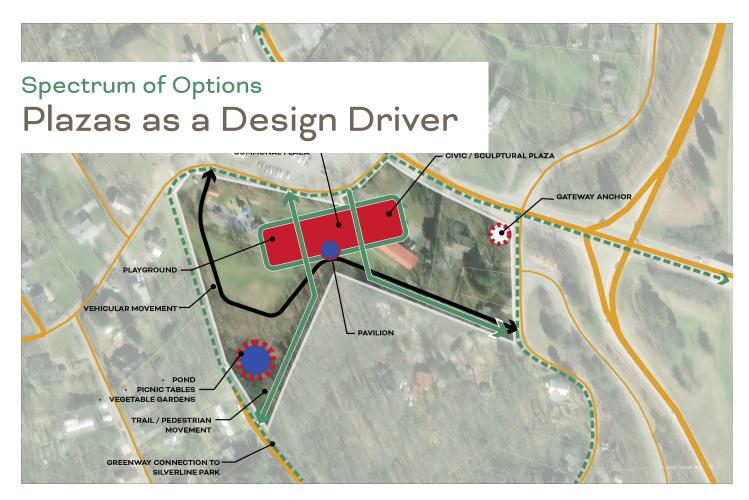

## Spectrum of Options

## Five Stand-Out Drivers that Amplified Our Goals

02. Park System 01. Plazas 03. Amphitheatre 05. Trails 04. Terraces

### Plazas - One Big Hardscape

# Plazas - Three Centers of Gravity

#### Plazas - Necklace of Plazas