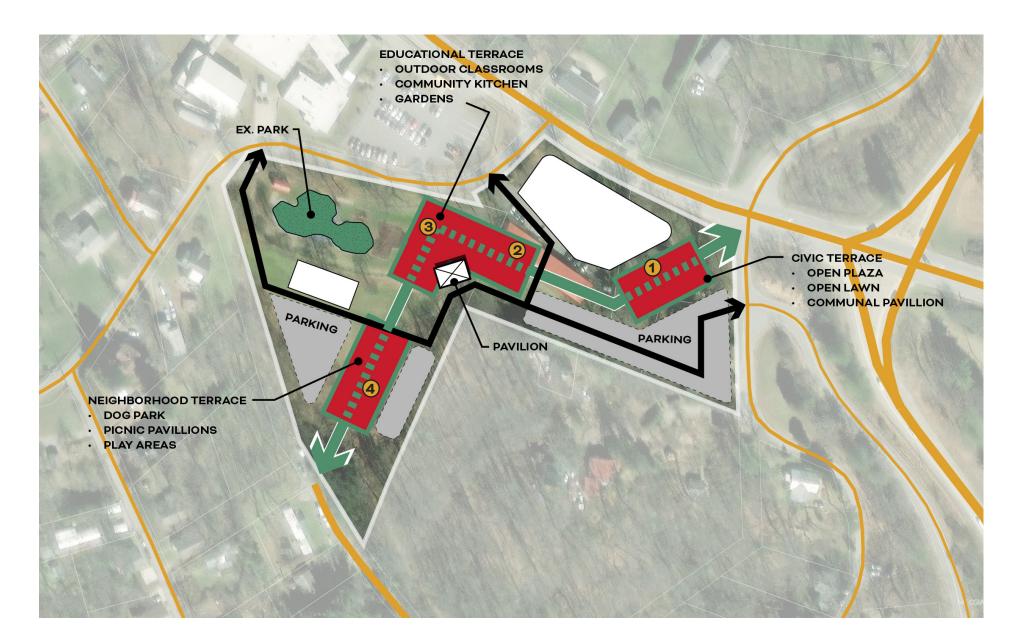

## Spectrum of Options

## Five Stand-Out Drivers that Amplified Our Goals

02. Park System 01. Plazas 03. Amphitheatre 05. Trails 04. Terraces