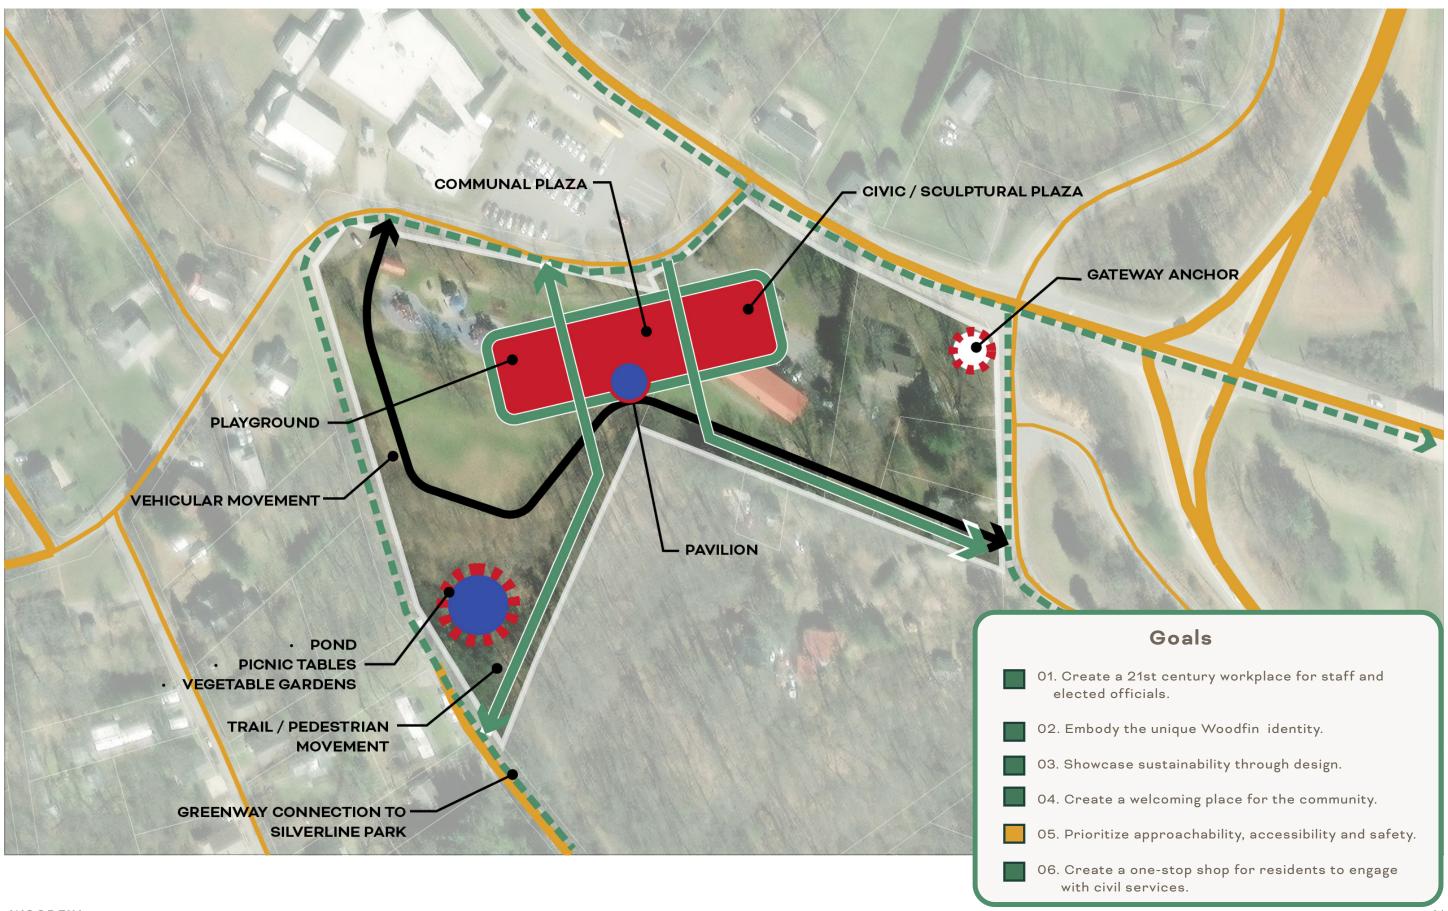

### Town of Woodfin's Town Hall Goals

Create a **21st century workplace** for staff and elected officials

Embody the unique Woodfin identity

Showcase sustainability through design

Create a welcoming place for the community

Prioritize approachability, accessibility and safety

Create a **one-stop shop** for residents to engage with **civil services** 

#### Goals

- 01. Create a 21st century workplace for staff and elected officials.
- A+ 02. Embody the unique Woodfin identity.
- O3. Showcase sustainability through design.
- O4. Create a welcoming place for the community.
- A 05. Prioritize approachability, accessibility and safety.
- 06. Create a one-stop shop for residents to engage with civil services.