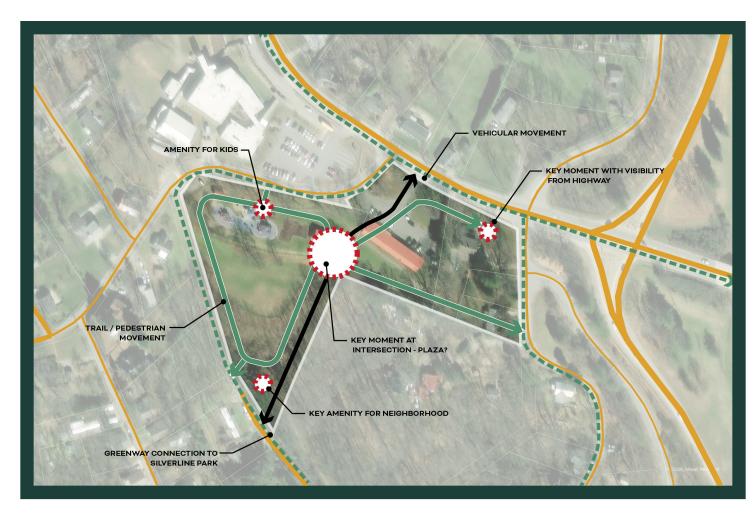

## Multi Generational Play Areas - The Unifying Central Green

# Multi Generational Play Areas

# Multi Generational Play Areas - Network of Greens

# Multi Generational Play Areas - North/South Unifier