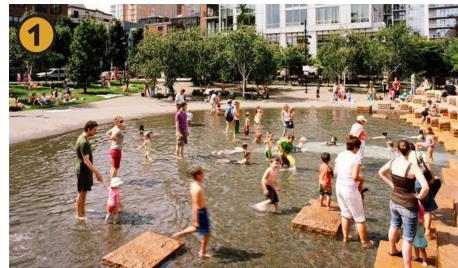

## Trails - Network of Anchors

#### Goals

- 01. Create a 21st century workplace for staff and elected officials.

- 04. Create a welcoming place for the community.
- 06. Create a one-stop shop for residents to engage with civil services.

WOODFIN 34

02. Embody the unique Woodfin identity. 03. Showcase sustainability through design.