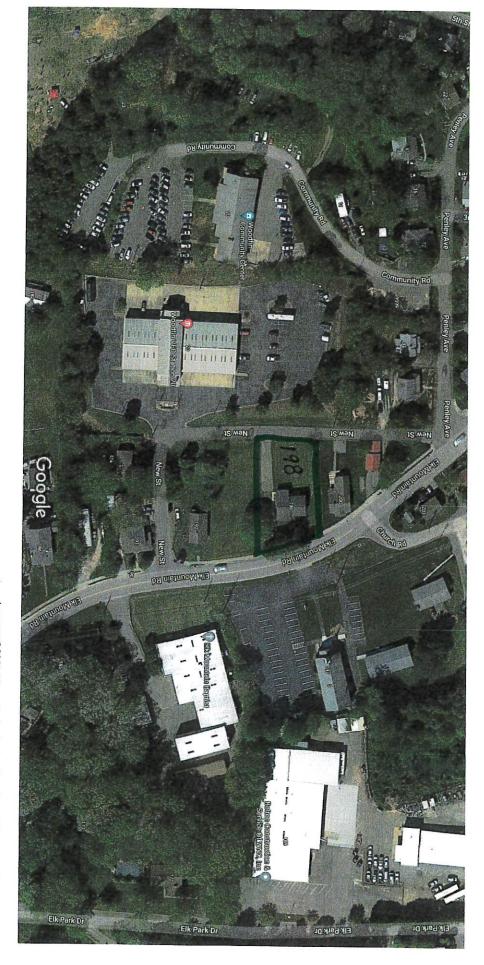

# Google Maps Asheville

Imagery ©2021 Maxar Technologies, Map data ©2021 50 ft

198 ELK MOUNTAIN RD

WITKUS CHRISTOPHER J PO BOX 16705, ASHEVILLE, NC, 28816

Total Appraised Value \$260,000

#### Key Information

| Zoning        | R10 | Neighborhood     | R4KL                                                             |
|---------------|-----|------------------|------------------------------------------------------------------|
| Land Use Code | RES | Municipality     | cwo                                                              |
| Fire District | FWO | Special District |                                                                  |
| Present Use   | -   | Appraisal Area   | Laura Bradley (828) 250-4951<br>Laura.Bradley@buncombecounty.org |
| Exemption     |     |                  |                                                                  |