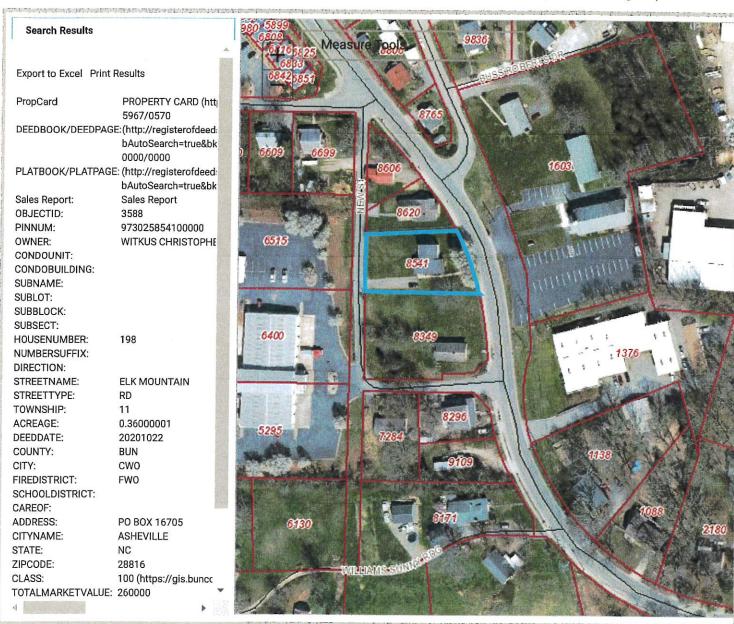

PARCEL INFORMATION: Please include a legal description or most recent plat with application.

Address: 198 Elk Mountain Road

NCPIN#: 97302 585 4 00000

Current Zoning District: R-10

Acreage: 0.36

Proposed Zoning District: R-7

# Google Maps Asheville

Imagery ©2021 Maxar Technologies, Map data ©2021 50 ft

198 ELK MOUNTAIN RD

WITKUS CHRISTOPHER J PO BOX 16705, ASHEVILLE, NC, 28816

Total Appraised Value \$260,000

#### Key Information

| Zoning        | R10 | Neighborhood     | R4KL                                                             |
|---------------|-----|------------------|------------------------------------------------------------------|
| Land Use Code | RES | Municipality     | cwo                                                              |
| Fire District | FWO | Special District |                                                                  |
| Present Use   | -   | Appraisal Area   | Laura Bradley (828) 250-4951<br>Laura.Bradley@buncombecounty.org |
| Exemption     |     |                  |                                                                  |

Legal Description De

scription Deed Date:10/22/2020 Deed:5967-0570 Plat:0000-0000

Plat Reference 0-0

#### Assessment Details

| Land Value               | \$72,800  |
|--------------------------|-----------|
| <b>Building Value</b>    | \$187,200 |
| Features                 | \$0       |
| Total Appraised<br>Value | \$260,000 |
| Deferred Value           | \$0       |
| Exempt Value             | \$0       |
| Total Taxable Value      | \$260,000 |

| ZONING | LAND USE CODE | SIZE       | NEIGHBORHOOD | ASSESSED VALUE | FLOODPLAIN |
|--------|---------------|------------|--------------|----------------|------------|
| R10    | RES           | 0.36 acres | R4KL         | \$72,800       | NO         |