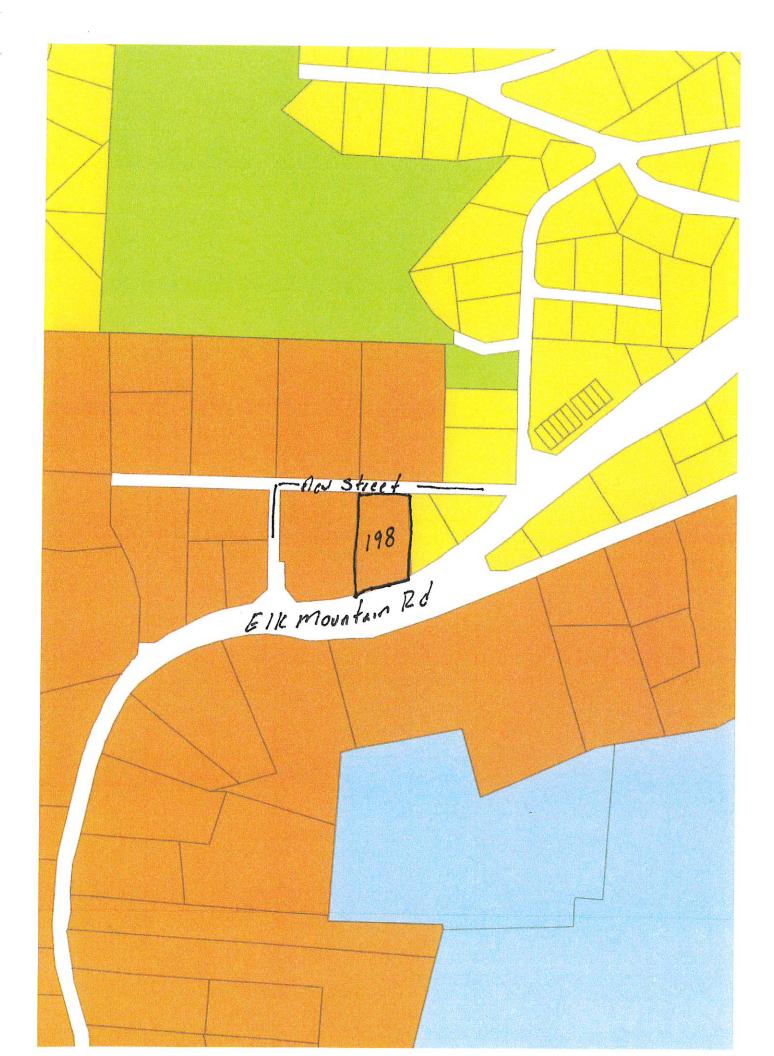

#### **STAFF REPORT**

Type of Hearing: Rezoning/Map Amendment

Applicant: Chris Witkus

Staff Presenter: Adrienne Isenhower
Property Location: 198 Elk Mountain Road

Meeting Date: October 19, 2021

A rezoning application was submitted by Chris Witkus for property located at 198 Elk Mountain Road. Currently, the property is zoned R-10 and is located in a residential neighborhood with neighboring properties zoned either R-10 or R-7. The property owner would like to down zone to the R-7 district to build a smaller dwelling in the rear section of the property.

PARCEL INFORMATION: Please include a legal description or most recent plat with application.

Address: 198 Elk Mountain Road

NCPIN#: 97302 585 4 00000

Current Zoning District: R-10

Acreage: 0.36

Proposed Zoning District: R-7

Statement of Reasonableness: Currently my property is zoned as R10, however, my neighbor's property (200 Elk Mountain) is zoned R7. Rezoning my property would be consistent with the character of the area. The rezoning would match the surrounding zoning and keep my property consistent with the Comprehensive Plan. R10 is "intended to be a quiet medium density residential district" however, the Fire-Department is located directly behind me and a warehouse and church directly across the street. R7 would be more in line with current zoning and allow me the opportunity to build a smaller dwelling in the rear of the property with R7 setbacks and lot size requirements.

Developed for Buncombe County Assessment Property Record Search by

Data last updated: 06/30/2021

Woodfin Zoning - Draft Woodfin Zoning Community Shopping Heavy Industrial Light Industrial Mountain Village R-10 R-21 R-43 R-7 Transitional District 198 Town Boundary esri 200ft Woodfin Zoning - Draft