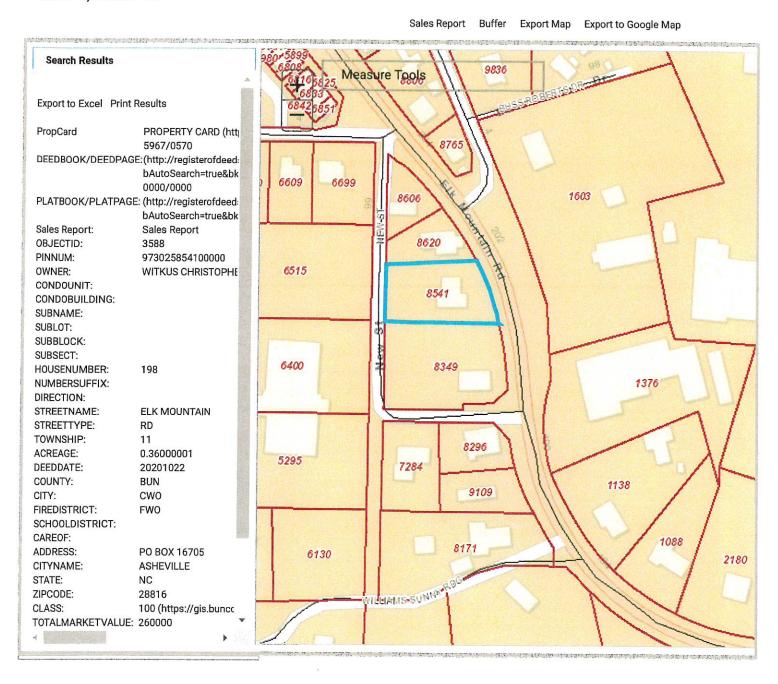

PARCEL INFORMATION: Please include a legal description or most recent plat with application.

Address: 198 Elk Mountain Road

NCPIN#: 97302 585 4 00000

Current Zoning District: R-10

Acreage: 0.36

Proposed Zoning District: R-7

# Google Maps Asheville

Imagery ©2021 Maxar Technologies, Map data ©2021 50 ft

198 ELK MOUNTAIN RD

WITKUS CHRISTOPHER J PO BOX 16705, ASHEVILLE, NC, 28816

Total Appraised Value \$260,000

#### Key Information

| Zoning        | R10 | Neighborhood     | R4KL                                                             |
|---------------|-----|------------------|------------------------------------------------------------------|
| Land Use Code | RES | Municipality     | cwo                                                              |
| Fire District | FWO | Special District |                                                                  |
| Present Use   | -   | Appraisal Area   | Laura Bradley (828) 250-4951<br>Laura.Bradley@buncombecounty.org |
| Exemption     |     |                  |                                                                  |

Legal Description De

scription Deed Date:10/22/2020 Deed:5967-0570 Plat:0000-0000

Plat Reference 0-0

#### Assessment Details

| Land Value               | \$72,800  |
|--------------------------|-----------|
| <b>Building Value</b>    | \$187,200 |
| Features                 | \$0       |
| Total Appraised<br>Value | \$260,000 |
| Deferred Value           | \$0       |
| Exempt Value             | \$0       |
| Total Taxable Value      | \$260,000 |

| ZONING | LAND USE CODE | SIZE       | NEIGHBORHOOD | ASSESSED VALUE | FLOODPLAIN |
|--------|---------------|------------|--------------|----------------|------------|
| R10    | RES           | 0.36 acres | R4KL         | \$72,800       | NO         |