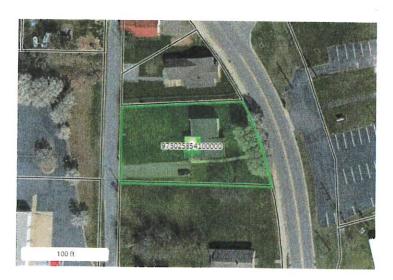

# Google Maps Asheville

Imagery ©2021 Maxar Technologies, Map data ©2021 50 ft

198 ELK MOUNTAIN RD

WITKUS CHRISTOPHER J PO BOX 16705, ASHEVILLE, NC, 28816

Total Appraised Value \$260,000