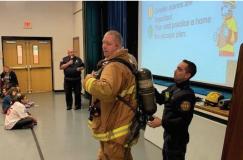

# Fire Department

856-845-4004 ext. 134

### **MISSION STATEMENT**

"To prevent the loss of life and to control or reduce the loss of property by applying all our professional knowledge and resources. We will accomplish this mission through fire suppression, rescue, code enforcement, public education, fire investigation, and professional development training. It is our number one priority to provide the best fire service to all citizens and visitors of West Deptford."

#### **VISION STATEMENT**

"To be a progressive organization that leads the community in public safety. The service we provide will be of the highest quality afforded to the citizens of our community."

#### **VALUE STATEMENT**

"Putting People First with Pride, Honor and Integrity"

| <b>DECEMB</b>                                                                                                         | ER 2023                                                                                                                                                         |                                                                                 |                                                                                                                    |                                                        |                                                                                                                                                                                  | www.twitter.com/WestDeptfordTwp<br>MB = West Deptford Municipal Building |
|-----------------------------------------------------------------------------------------------------------------------|-----------------------------------------------------------------------------------------------------------------------------------------------------------------|---------------------------------------------------------------------------------|--------------------------------------------------------------------------------------------------------------------|--------------------------------------------------------|----------------------------------------------------------------------------------------------------------------------------------------------------------------------------------|--------------------------------------------------------------------------|
| SUNDAY                                                                                                                | MONDAY                                                                                                                                                          | TUESDAY                                                                         | WEDNESDAY                                                                                                          | THURSDAY                                               | FRIDAY                                                                                                                                                                           | SATURDAY                                                                 |
| 911 EMERGENCY Police • Fire Ambulance                                                                                 | All meetings<br>are "PM"<br>unless noted                                                                                                                        | our com                                                                         | Recycling ing generates revenmently recycling power recycle, the months                                            | nue for<br>orogram.                                    | 1                                                                                                                                                                                | Do not snow blow or shovel snow into the street.                         |
| Fall Leaf Collection continues until the end of the month!                                                            | <b>4</b> 7:00 VFW, Post 7125                                                                                                                                    | 6:30 WDMS Home & School Organization 7:00 West Deptford Lions Club, Telford Inn | 6:00 Township Committee,<br>WDMB  WD Shuttle Bus – Deptford/Walmart 856-371-3279                                   | 7 Hanukkah<br>Pearl Harbor Day                         | 8 12:00 Noon West Deptford Senior Citizens Luncheon, Aulettos Last Day for Operation Blessing Donations at WDMB, RWCC, WDFPL 5:00 - 8:00 PM RiverWinds Holiday Celebration, RWCC | 9                                                                        |
| 10                                                                                                                    | 11                                                                                                                                                              | 12                                                                              | 13                                                                                                                 | 14                                                     | 15                                                                                                                                                                               | 16                                                                       |
| Clear sidewalks<br>of snow.<br>It's the law!                                                                          | 8:00 American Legion<br>Colonial Manor<br>Post 100                                                                                                              | 6:30 GFWC Woman's<br>Club, St. Paul's UMC<br>7:00 Zoning Board,<br>WDMB         | 7:00 WD Junior Women's Club, RWCC  WD Shuttle Bus – Moorestown 856-371-3279                                        |                                                        |                                                                                                                                                                                  | 9:00 AM Hoagie Sale,<br>Verga VFW<br>Auxiliary,<br>Post 7125             |
| Have a safe and happy Holiday Season!                                                                                 | 18 6:30 VFW Auxiliary, Post 7125 7:00 Environmental Commission, RWCC 7:00 Library Board of Trustees, WDFPL 7:30 West Deptford Soccer Club General Meeting, WDMB | 7:00 West Deptford<br>Lions Club, WDFPL                                         | 20 2:00 friends of the Library, WDFPL 6:00 Township Committee, WDMB WD Shuttle Bus – Deptford/Walmart 856-371-3279 | 21<br>WD Shuttle Bus –<br>Amish Market<br>856-371-3279 | 22                                                                                                                                                                               | 23                                                                       |
| 24 Christmas Eve Library Closed RiverWinds Closes at Noon  31 New Year's Eve Library Closed RiverWinds Closes at Noon | 25 Christmas  Township Offices Closed Trash/Recycling Pick-up is Wednesday Library Closed RiverWinds Closed                                                     | 26 Kwanzaa 7:00 Planning Board, WDMB  RiverWinds Closes at 8:00 PM              | Monday's Trash/<br>Recycling Pick-up                                                                               | 28                                                     | 29                                                                                                                                                                               | Fall Leaf Collection has ended. Please bag leaves placed at the curb.    |