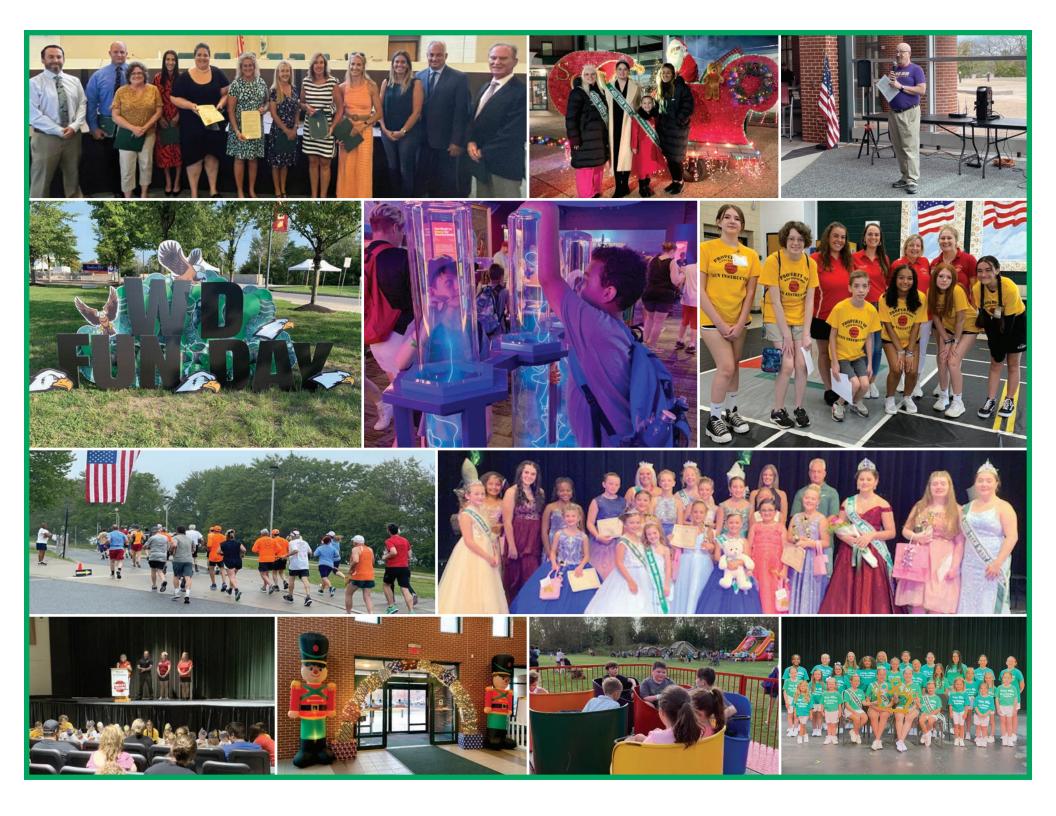

# Projects Completed

The Mayor and Township Committee continuously invest municipal resources into projects that improve the infrastructure, safety, accessibility, functionality, and beauty of our community.