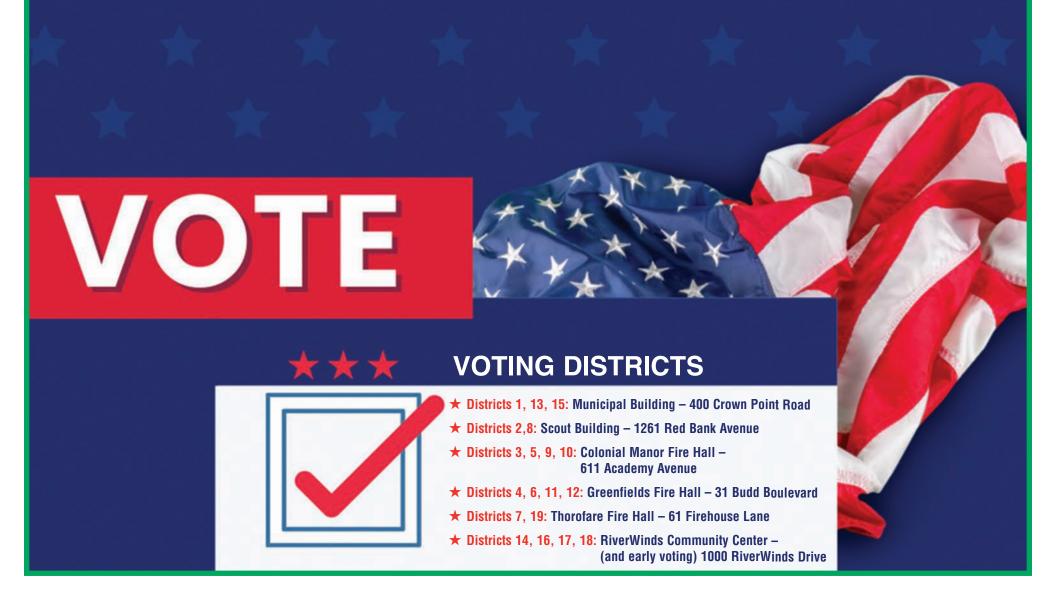

### Elections

★ Clerk: 856-845-4004 ext. 130 Deputy Clerk: ext. 174

- ★ Voter Registration deadline for the 2023 General Election is October 17, 2023 and for the Primary 2024 is May 14, 2024.
- **★** General Election is November 7, 2023 ★ Township offices will be closed.
- **★** Primary Election for 2024 will be June 4, 2024 ★ Offices are open.