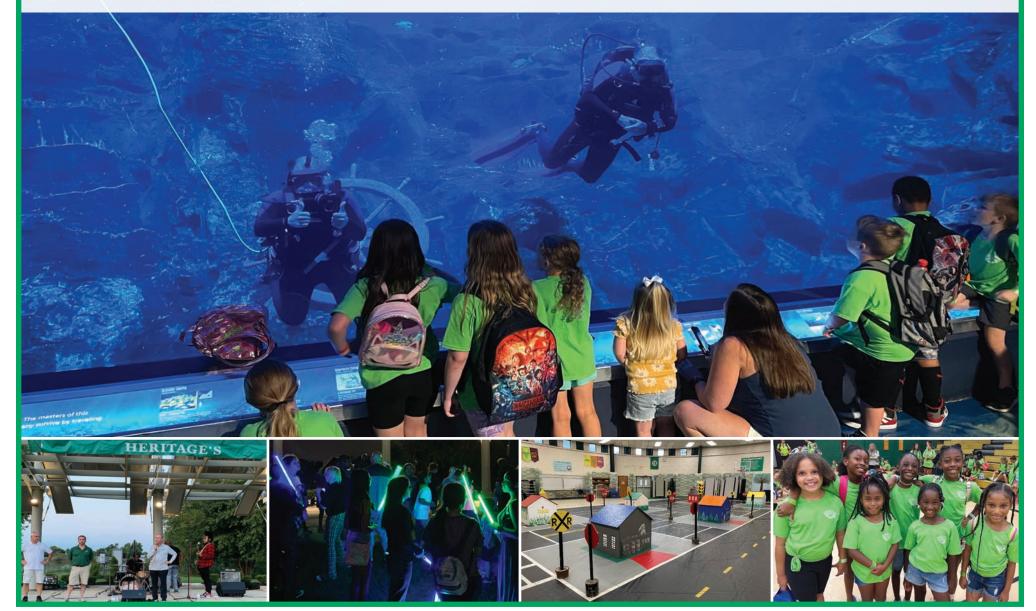

# Projects Completed

The Mayor and Township Committee continuously invest municipal resources into projects that improve the infrastructure, safety, accessibility, functionality, and beauty of our community.