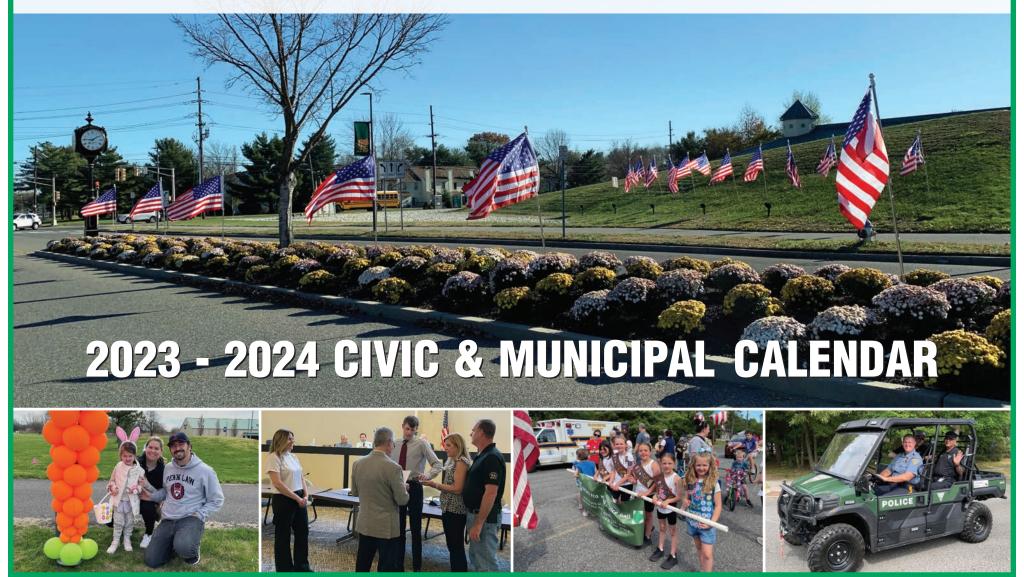

### West Depthord Township Committee

The West Deptford Township Committee has redesigned the calendar to show current events and projects going on around town. We hope you enjoy the new format and features. To reach out to any Township Committee person, please call 856-845-4004 ext. 130.

# Projects Completed

The Mayor and Township Committee continuously invest municipal resources into projects that improve the infrastructure, safety, accessibility, functionality, and beauty of our community.