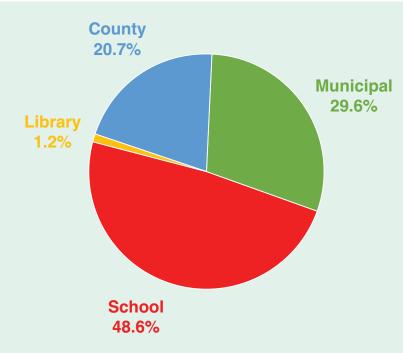

### 2023 Property Tax Breakdown

Total \$\$ tax increase

| Municipal | School | Library | County |
|-----------|--------|---------|--------|
|-----------|--------|---------|--------|

**2023 Average Home Assessment = \$ 200,810.00** 

|       | 2019<br>Tax Rate | 2020<br>Tax Rate | 2021<br>Tax Rate | 2022<br>Tax Rate | 2023<br>Tax Rate | over 4 years (19 to 23) average assessed hom |
|-------|------------------|------------------|------------------|------------------|------------------|----------------------------------------------|
|       | 1.576            | 1.605            | 1.621            | 1.651            | 1.674            | \$ 196.79                                    |
|       | 0.695            | 0.762            | 0.745            | 0.725            | 0.713            | \$ 35.25                                     |
|       | 1.010            | 1.008            | 1.018            | 1.018            | 1.019            | \$ 18.07                                     |
| •     | 0.035            | 0.036            | 0.035            | 0.037            | 0.041            | \$ 12.05                                     |
| Total | 3.316            | 3.411            | 3.419            | 3.431            | 3.447            | \$ 262.16                                    |
|       |                  |                  |                  |                  |                  |                                              |