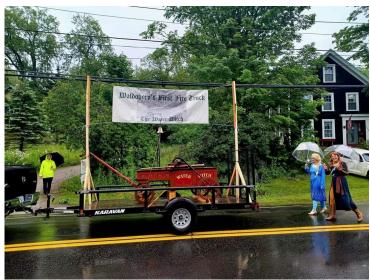

er Parking Lot, (the lot behind the pharmacy) and there are plans to improve that site with grant funding providing more accessible parking downtown for our businesses. The new playground equipment will be installed at the Begley Field site in the spring of 2024.

As you read the pages of this report you will find essential information and a small snapshot of the work that our departments,

boards, and committees perform. Thank you to all the dedicated public servants and volunteers who help to make
Waldoboro a wonderful place it is. We value the participation of our residents, please consider volunteering for one of our committees. As always, our door is open, and you are welcome to stop in for a visit.

Julie Keizer Town Manager



# Waldoboro's 250th Parade, June 15 2023



























# **ASSESSING**

The FY2023 tax commitment was made on October 15, 2022 with a tax mil rate of 14.0.

|                    | 2023  | 2022  | 2021  | 2020  | 2019  | 2018  | 2017  | 2016  | 2015  |
|--------------------|-------|-------|-------|-------|-------|-------|-------|-------|-------|
| WALDOBORO MIL RATE | 14.00 | 18.00 | 18.20 | 18.20 | 17.70 | 16.80 | 16.20 | 15.30 | 13.70 |

The FY2023 assessed valuation was \$679,954,800.00

#### **3 YEAR VALUATION COMPARISON**

|                        | 2023          | 2022          | 2021          |
|------------------------|---------------|---------------|---------------|
| Land                   | \$202,062,200 | \$200,216,200 | \$198,555,200 |
| Buildings              | \$470,534,100 | \$274,038,800 | \$270,191,300 |
| Personal