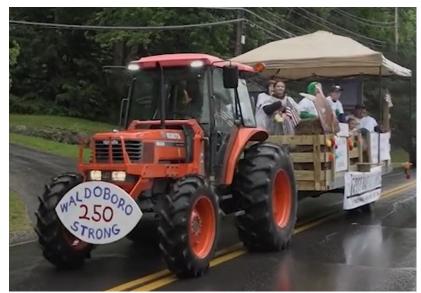

ster Parking Lot, (the lot behind the pharmacy) and there are plans to improve that site with grant funding providing more accessible parking downtown for our businesses. The new playground equipment will be installed at the Begley Field site in the spring of 2024.

As you read the pages of this report you will find essential information and a small snapshot of the work that our departments,

boards, and committees perform. Thank you to all the dedicated public servants and volunteers who help to make
Waldoboro a wonderful place it is. We value the participation of our residents, please consider volunteering for one of our committees. As always, our door is open, and you are welcome to stop in for a visit.

Julie Keizer Town Manager



# Waldoboro's 250th Parade, June 15 2023



























# **ASSESSING**

The FY2023 tax commitment was made on October 15, 2022 with a tax mil rate of 14.0.

|                    | 2023  | 2022  | 2021  | 2020  | 2019  | 2018  | 2017  | 2016  | 2015  |
|--------------------|-------|-------|-------|-------|-------|-------|-------|-------|-------|
| WALDOBORO MIL RATE | 14.00 | 18.00 | 18.20 | 18.20 | 17.70 | 16.80 | 16.20 | 15.30 | 13.70 |

The FY2023 assessed valuation was \$679,954,800.00

#### **3 YEAR VALUATION COMPARISON**

|                        | 2023          | 2022          | 2021          |
|------------------------|---------------|---------------|---------------|
| Land                   | \$202,062,200 | \$200,216,200 | \$198,555,200 |
| Buildings              | \$470,534,100 | \$274,038,800 | \$270,191,300 |
| Person