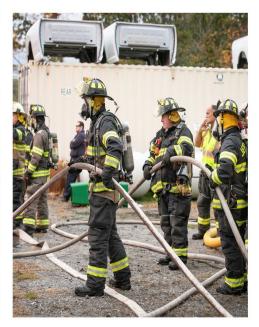

Our Town staff takes pride in offering the best service possible with available resources. Most Town services require old fashioned "boots on the ground" work, and this requires people who are trained, dedicated and consistently available in adverse weather; on nights, weekends, and holidays; and sometimes in the most challenging situations. People are our greatest asset in providing services to our community, and we have some of the best. It has been difficult to fill vacancies within the Police, Emergency Medical Services and Public Works departments and our Fire Department continues to need volunteers. The candidate pool in these professions is at an all-time low that is affecting not just Waldoboro, but every community in Maine and across the northeast. Adjustments in salaries have helped to retain employees, but it is a battle that the Select Board and Budget Committee have been confronting each year since 2020.