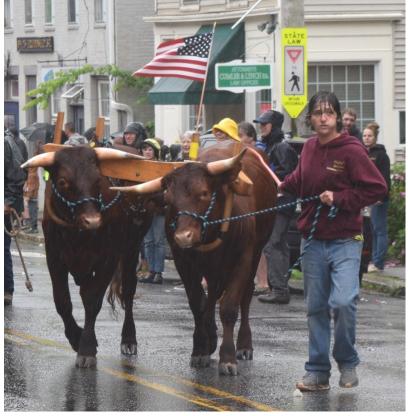

Lot, (the lot behind the pharmacy) and there are plans to improve that site with grant funding providing more accessible parking downtown for our businesses. The new playground equipment will be installed at the Begley Field site in the spring of 2024.

As you read the pages of this report you will find essential information and a small snapshot of the work that our departments,

boards, and committees perform. Thank you to all the dedicated public servants and volunteers who help to make
Waldoboro a wonderful place it is. We value the participation of our residents, please consider volunteering for one of our committees. As always, our door is open, and you are welcome to stop in for a visit.

Julie Keizer Town Manager



# Waldoboro's 250th Parade, June 15 2023



























# **ASSESSING**

The FY2023 tax commitment was made on October 15, 2022 with a tax mil rate of 14.0.

|                    | 2023  | 2022  | 2021  | 2020  | 2019  | 2018  | 2017  | 2016  | 2015  |
|--------------------|-------|-------|-------|-------|-------|-------|-------|-------|-------|
| WALDOBORO MIL RATE | 14.00 | 18.00 | 18.20 | 18.20 | 17.70 | 16.80 | 16.20 | 15.30 | 13.70 |

The FY2023 assessed valuation was \$679,954,800.00

#### **3 YEAR VALUATION COMPARISON**

|                        | 2023          | 2022          | 2021          |
|------------------------|---------------|---------------|---------------|
| Land                   | \$202,062,200 | \$200,216,200 | \$198,555,200 |
| Buildings              | \$470,534,100 | \$274,038,800 | \$270,191,300 |
| Personal Property