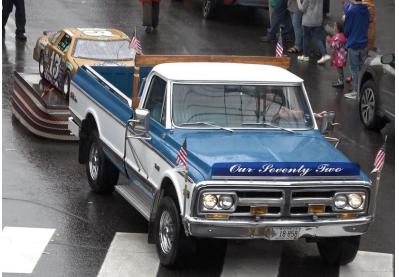

king Lot, (the lot behind the pharmacy) and there are plans to improve that site with grant funding providing more accessible parking downtown for our businesses. The new playground equipment will be installed at the Begley Field site in the spring of 2024.

As you read the pages of this report you will find essential information and a small snapshot of the work that our departments,

boards, and committees perform. Thank you to all the dedicated public servants and volunteers who help to make
Waldoboro a wonderful place it is. We value the participation of our residents, please consider volunteering for one of our committees. As always, our door is open, and you are welcome to stop in for a visit.

Julie Keizer Town Manager



# Waldoboro's 250th Parade, June 15 2023



























# **ASSESSING**

The FY2023 tax commitment was made on October 15, 2022 with a tax mil rate of 14.0.

|                    | 2023  | 2022  | 2021  | 2020  | 2019  | 2018  | 2017  | 2016  | 2015  |
|--------------------|-------|-------|-------|-------|-------|-------|-------|-------|-------|
| WALDOBORO MIL RATE | 14.00 | 18.00 | 18.20 | 18.20 | 17.70 | 16.80 | 16.20 | 15.30 | 13.70 |

The FY2023 assessed valuation was \$679,954,800.00

#### **3 YEAR VALUATION COMPARISON**

|                        | 2023          | 2022          | 2021          |
|------------------------|---------------|---------------|---------------|
| Land                   | \$202,062,200 | \$200,216,200 | \$198,555,200 |
| Buildings              | \$470,534,100 | \$274,038,800 | \$270,191,300 |
| Personal Prope