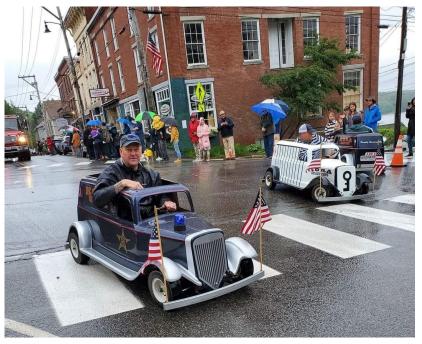

The 250th Celebration consisted of a number of enjoyable activities and fundraisers. The Committee raised funds over a year to help offset celebration costs. They did this by funding and selling a souvenir town history program, commemorative coins, t-shirts and hosting a comedy show featuring Juston McKinney. The Celebration Weekend consisted of a wide variety of activities starting off on Friday night, June 16<sup>th</sup> with a car show, bean supper and burial of the 2023 time capsule at the Town Office. Although Mother Nature tried with all her might to dampen our big day, we triumphed with the opening ceremonies, pancake breakfast, 5K run and an amazing parade in the rain! We had great food and music that set a mood on a rainy afternoon in June. Activities continued Sunday with church services, a rousing game of cornhole and a homerun derby, followed by a BBQ chicken lunch that was delicious, and culminated with fireworks in the evening.

# Waldoboro's 250th Parade, June 15 2023