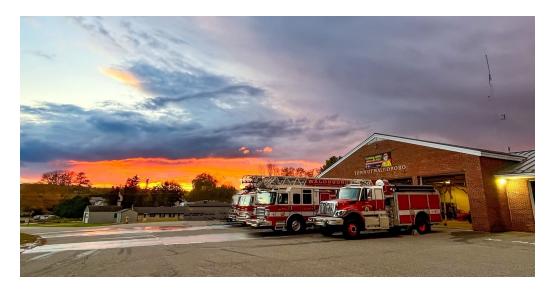

re safety. We concluded the week by hosting our annual open house where local families came to the station and participated in the evening activities.

We are continuing to work in conjunction with the American Red Cross, to provide smoke detectors, free of charge, to the residents of Waldoboro. Your firefighters donate their time to deliver and install smoke detectors throughout town. If anyone needs smoke detectors for their home, please contact the town office.

On behalf of the fire department membership, I wish to express our appreciation to those who support our efforts throughout the year, especially our families.

It is an honor to lead this dedicated group of men and women. I look forward to facing the challenges that lie ahead as we continue to serve our families and neighbors.



Respectfully submitted,

Paul T. Smeltzer, Fire Chief













# **EMERGENCY MEDICAL SERVICES**

To the great citizenry of Waldoboro, I am honored to provide you with this report of the activities of the Waldoboro EMS Department as we move forward into the next year. Your EMS crews had a busy 2023 responding to over 1,700 calls for service. This includes a variety of responses from 911 calls, to interfacility transfers to calls for mutual aid in other communities and Paramedic intercepts for other departments who required those services. The 2023 call breakdown went a little something like this.

- 1,164 Emergency Responses (this includes 911 calls that required Basic Life Support or Advanced Life Support levels of service as well as any Mutual Aid response to our surrounding communi