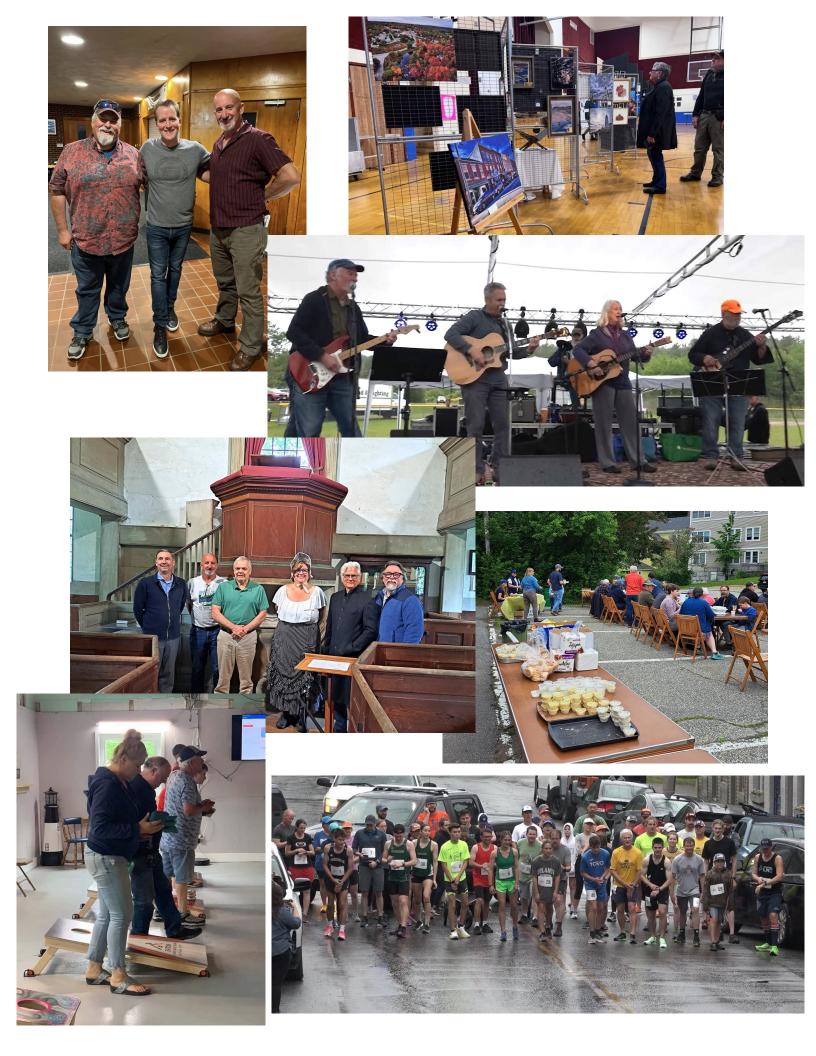

The 250th Celebration consisted of a number of enjoyable activities and fundraisers. The Committee raised funds over a year to help offset celebration costs. They did this by funding and selling a souvenir town history program, commemorative coins, t-shirts and hosting a comedy show featuring Juston McKinney. The Celebration Weekend consisted of a wide variety of activities starting off on Friday night, June 16<sup>th</sup> with a car show, bean supper and burial of the 2023 time capsule at the Town Office. Although Mother Nature tried with all her might to dampen our big day, we triumphed with the opening ceremonies, pancake breakfast, 5K run and an amazing parade in the rain! We had great food and music that set a mood on a rainy afternoon in June. Activities continued Sunday with church services, a rousing game of cornhole and a homerun derby, followed by a BBQ chicken lunch that was delicious, and culminated with fireworks in the evening.

Left to Right: Bill Maxwell (Vice-Chair), John Blodgett (Chair), Jessica Pooley (Secretary), Jim Letteney, Wanda Collamore, Pam Jameson, Jann Minzy, Marcus Benner, Jan Griesenbrock.

Missing: Bob Butler (Treasurer), Seth Blodgett, Susan Price & Medomak Design

Waldoboro 250th Time Capsule, June 14 2023

# Waldoboro's 250th Parade, June 15 2023