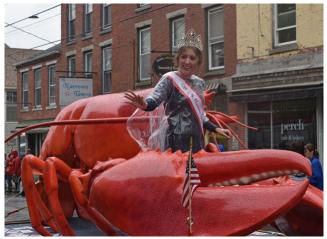

The 250th Celebration consisted of a number of enjoyable activities and fundraisers. The Committee raised funds over a year to help offset celebration costs. They did this by funding and selling a souvenir town history program, commemorative coins, t-shirts and hosting a comedy show featuring Juston McKinney. The Celebration Weekend consisted of a wide variety of activities starting off on Friday night, June 16<sup>th</sup> with a car show, bean supper and burial of the 2023 time capsule at the Town Office. Although Mother Nature tried with all her might to dampen our big day, we triumphed with the opening ceremonies, pancake breakfast, 5K run and an amazing parade in the rain! We had great food and music that set a mood on a rainy afternoon in June. Activities continued Sunday with church services, a rousing game of cornhole and a homerun derby, followed by a BBQ chicken lunch that was delicious, and culminated with fireworks in the evening.

# Waldoboro's 250th Parade, June 15 2023