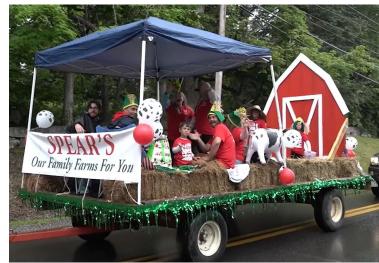

arking Lot, (the lot behind the pharmacy) and there are plans to improve that site with grant funding providing more accessible parking downtown for our businesses. The new playground equipment will be installed at the Begley Field site in the spring of 2024.

As you read the pages of this report you will find essential information and a small snapshot of the work that our departments,

boards, and committees perform. Thank you to all the dedicated public servants and volunteers who help to make
Waldoboro a wonderful place it is. We value the participation of our residents, please consider volunteering for one of our committees. As always, our door is open, and you are welcome to stop in for a visit.

Julie Keizer Town Manager



# Waldoboro's 250th Parade, June 15 2023



























# **ASSESSING**

The FY2023 tax commitment was made on October 15, 2022 with a tax mil rate of 14.0.

|                    | 2023  | 2022  | 2021  | 2020  | 2019  | 2018  | 2017  | 2016  | 2015  |
|--------------------|-------|-------|-------|-------|-------|-------|-------|-------|-------|
| WALDOBORO MIL RATE | 14.00 | 18.00 | 18.20 | 18.20 | 17.70 | 16.80 | 16.20 | 15.30 | 13.70 |

The FY2023 assessed valuation was \$679,954,800.00

#### **3 YEAR VALUATION COMPARISON**

|                        | 2023          | 2022          | 2021          |
|------------------------|---------------|---------------|---------------|
| Land                   | \$202,062,200 | \$200,216,200 | \$198,555,200 |
| Buildings              | \$470,534,100 | \$274,038,800 | \$270,191,300 |
| Personal Pro