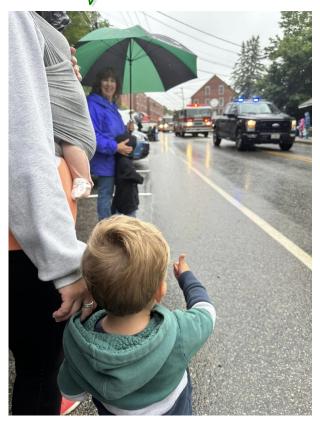

The 250th Celebration consisted of a number of enjoyable activities and fundraisers. The Committee raised funds over a year to help offset celebration costs. They did this by funding and selling a souvenir town history program, commemorative coins, t-shirts and hosting a comedy show featuring Juston McKinney. The Celebration Weekend consisted of a wide variety of activities starting off on Friday night, June 16<sup>th</sup> with a car show, bean supper and burial of the 2023 time capsule at the Town Office. Although Mother Nature tried with all her might to dampen our big day, we triumphed with the opening ceremonies, pancake breakfast, 5K run and an amazing parade in the rain! We had great food and music that set a mood on a rainy afternoon in June. Activities continued Sunday with church services, a rousing game of cornhole and a homerun derby, followed by a BBQ chicken lunch that was delicious, and culminated with fireworks in the evening.

# Waldoboro's 250th Parade, June 15 2023