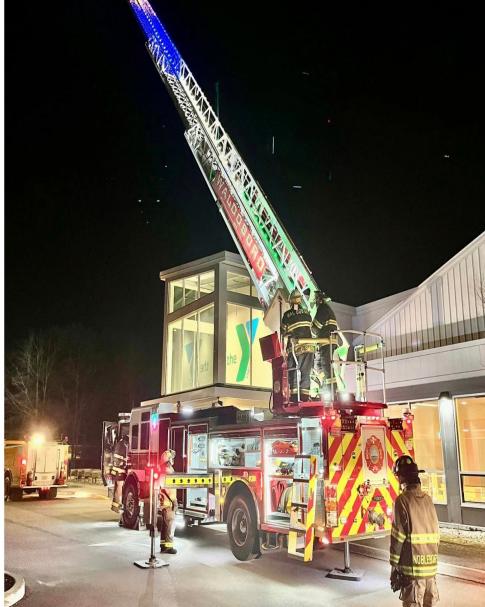

house where local families came to the station and participated in the evening activities.

We are continuing to work in conjunction with the American Red Cross, to provide smoke detectors, free of charge, to the residents of Waldoboro. Your firefighters donate their time to deliver and install smoke detectors throughout town. If anyone needs smoke detectors for their home, please contact the town office.

On behalf of the fire department membership, I wish to express our appreciation to those who support our efforts throughout the year, especially our families.

It is an honor to lead this dedicated group of men and women. I look forward to facing the challenges that lie ahead as we continue to serve our families and neighbors.



Respectfully submitted,

Paul T. Smeltzer, Fire Chief













# **EMERGENCY MEDICAL SERVICES**

To the great citizenry of Waldoboro, I am honored to provide you with this report of the activities of the Waldoboro EMS Department as we move forward into the next year. Your EMS crews had a busy 2023 responding to over 1,700 calls for service. This includes a variety of responses from 911 calls, to interfacility transfers to calls for mutual aid in other communities and Paramedic intercepts for other departments who required those services. The 2023 call breakdown went a little something like this.

- 1,164 Emergency Responses (this includes 911 calls that required Basic Life Support or Advanced Life Support levels of service as well as any Mutual Aid response to our surrounding communities)
- 119 Paramedic intercepts (Waldoboro EMS staffs Para