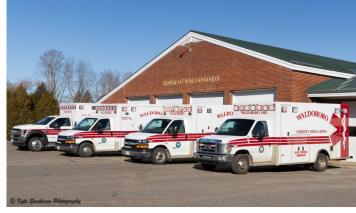

Our Town staff takes pride in offering the best service possible with available resources. Most Town services require old fashioned "boots on the ground" work, and this requires people who are trained, dedicated and consistently available in adverse weather; on nights, weekends, and holidays; and sometimes in the most challenging situations. People are our greatest asset in providing services to our community, and we have some of the best. It has been difficult to fill vacancies within the Police, Emergency Medical Services and Public Works departments and our Fire Department continues to need volunteers. The candidate pool in these professions is at an all-time low that is affecting not just Waldoboro, but every community in Maine and across the northeast. Adjustments in salaries have helped to retain employees, but it is a battle that the Select Board and Budget Committee have been confronting each year since 2020.