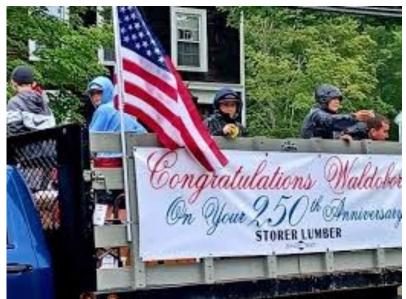

The 250th Celebration consisted of a number of enjoyable activities and fundraisers. The Committee raised funds over a year to help offset celebration costs. They did this by funding and selling a souvenir town history program, commemorative coins, t-shirts and hosting a comedy show featuring Juston McKinney. The Celebration Weekend consisted of a wide variety of activities starting off on Friday night, June 16<sup>th</sup> with a car show, bean supper and burial of the 2023 time capsule at the Town Office. Although Mother Nature tried with all her might to dampen our big day, we triumphed with the opening ceremonies, pancake breakfast, 5K run and an amazing parade in the rain! We had great food and music that set a mood on a rainy afternoon in June. Activities continued Sunday with church services, a rousing game of cornhole and a homerun derby, followed by a BBQ chicken lunch that was delicious, and culminated with fireworks in the evening.

# Waldoboro's 250th Parade, June 15 2023