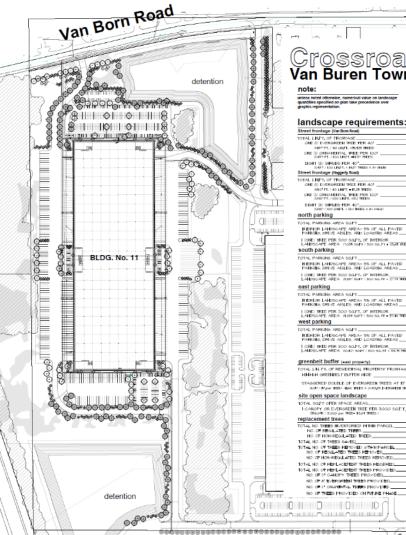

| Crossfoad<br>Van Buren Town                                                                                      | snip,                       | WIC            | nga<br>Liga   |
|------------------------------------------------------------------------------------------------------------------|-----------------------------|----------------|---------------|
| landscape requirements:                                                                                          |                             |                |               |
| Street frontage (Van Dom Road)<br>TOTAL LINFT, OF INDIKTASE                                                      | 13654                       | PROVIDED       | 7             |
| ONE (I) EVERGREEN TREE PER 407                                                                                   | 36                          | 36             | $\langle    $ |
| CHE (U ORNAMENTAL TREE PER 1007                                                                                  | 14                          | 14             | ∖ Iŀ          |
| HONT (8) SHRUBS FER. 40"<br>(ART / IOS LINET, 4 HAT THES X & HORE                                                | 15                          | 115            | 21            |
| Street frontage (Ragerly Road)<br>TOTAL LINPT, OF TRONTASE                                                       | REG8 RED<br>1510'E          | PROVIDED       |               |
| ONE () EVERAPEEN TREE PER 40'                                                                                    | - 1849'E<br>- 46            | 46             |               |
| ABOVIT, 440 LAUT, #525 THESS<br>ONE (0) ORNAMENTAL, THEE PER 1007                                                | 19                          | 19             |               |
| EIGHT (8) SHRUBS FER 4.0"<br>(0.0" / ICO UNPT, + IO, TRUE X 6+ 1464)                                             | 145                         | 292            |               |
| north parking                                                                                                    | REGURED                     | PROVIDED       | 6             |
|                                                                                                                  | 140,101 59. PT              |                | 1 8           |
| NIERICE LANDIGAPE AREA: 5% OF ALL PAVED<br>PARKINS, DRIVE AISLES, AND LOADING AREAS                              | 7,085 sort.                 | 8.000± so#1.   | 8             |
| LANDSCAPE AREA (1000 SOLFT, OF INTERIOR<br>LANDSCAPE AREA (1000 SOLFT) SOU SOLFT (2004) (RES)                    |                             | 24 TREES       |               |
| south parking                                                                                                    | REGURED                     | PROVIDED       | 5 👰           |
| TOTAL PARKING AREA SOLFT<br>INTERIOR LANDSCAPE AREA: 5% OF ALL PAVED<br>PARKING, DRIVE AIGLIG, AND LOADING AREAG | 106,148 96, PT<br>8337 sort |                | ¥.            |
| LONE THE PER NOS INFERING                                                                                        | JE TREES                    | 28 19225       | B B           |
| LANDSCAPE AREA (MUST SOFT / SOC SOLPT - 21/71 THUS)<br>east parking                                              |                             |                | - 3           |
| TOTAL PARKING AREA SOFT.                                                                                         | RECURED<br>224,7182 SQ. FT  | FROVIDED       | 28            |
| NIERICE LANDSCAPE AREA: 5% OF ALL PAVED<br>PARKINS, DRIVE AISLES, AND LOADING AREAS                              |                             | 19925 3894     | 8             |
| LONE THE PER DOD SOUT, OF INTERIOR<br>LANDSON'E MEAL REPLOT (300 SOUTH STAR THES)<br>west parking                | 30 TREES                    |                | 8             |
| TOTAL PARKING AREA SOFT                                                                                          | 208548 50. FT               |                | 58            |
| NIERICR LANDSCAPE AREAs 5% OF ALL PAVED<br>PARKING, DRIVE AIBLES, AND LCADING AREAS                              |                             | 1300+ saft.    |               |
| LANDSCAPE AREA (SOLD SOLPT, OF INTERIOR,<br>LANDSCAPE AREA (SOLD SOLFT ( SOL SOLFT ( SOLS THES))                 | 95 TR2E5                    | 95 TREES       |               |
| greenbelt buffer (east property)                                                                                 | REGIRED                     | PROVIDED       | rt5 🌉 🛙       |
| TOTAL LIN FT. OF RESIDENTIAL PROPERTY PRONTAGE                                                                   |                             |                | 23            |
| HINHIN SREENEELT EUFTER MIDE<br>STASSERED DOUBLE OF EVERSREEN TREES AT 15' 0.0                                   |                             | 60'            | 8             |
| 3629 / 19 per THE+ 4460 THES × 2+0528 EAROPER THES:                                                              |                             |                | 8             |
| site open space landscape                                                                                        | REGURED                     | PROVIDED       | 58            |
| ICTAL SQFT OPEN SPACE AREAS                                                                                      | 101-10 DOI:1                | EXISTING TREES |               |
| replacement trees                                                                                                |                             |                | I ∰           |
| TOTAL NO. TREES INVENTORIED INTHIN PARCEL                                                                        | 3.22                        | 1,036          | l 🖉           |
| NO. OF NON-REGULATED THEES                                                                                       | 3,86%                       | 6.301 (895)    | 20            |
| TOTAL NO. OF TREES REMOVED WITHIN PARCEL<br>NO. OF RESULTED INTER REMOVED WITHIN PARCEL                          | 44                          | 195            |               |
| NO. OF NON-REGULATED TREES REMOVED                                                                               | 354                         |                | ∦:            |
| TOTAL NO. OF NEPLACEMENT THEES REGUMED                                                                           |                             | -44            | 8             |
| No. OF 31 C44OPY TREES PROVIDED.                                                                                 | 124                         |                | E 38          |
| NO. OF 2 CNARGHTAL TREES PROVIDED                                                                                | 4                           |                | Å             |
| NO. OF TREES PROVIDED ON FUTURE PHASE                                                                            | HØ                          |                | l ľ           |