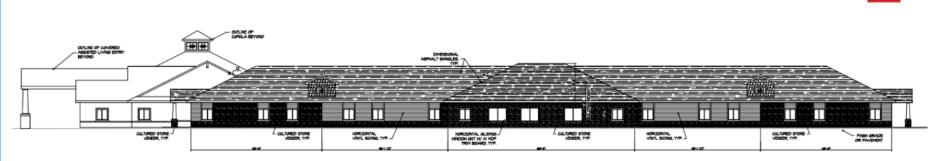

7 Hampton Manor Site Plan Amendment Request





# Planning Consultant Report

## **East Façade Comments**



**Proposed Correction** 

## **East Façade Comments**

East Façade. The east facade does not match the elevation approved by the Planning Commission.

- The limestone sill/foundation with face brick has been eliminated.
- The areas with brick have been replaced with siding but are to be covered with cultured stone in an attempt to match masonry amount to the approved plans.
- All of the roof dormers have been eliminated.
- The horizontal composite siding in the roof pitches has been eliminated.
- The entrance door accented by columns and a pitched roof feature has been minimized to appear like a utility door with a small roof overhang.

## West Façade Comments



WEST ELEVATION





MEST ELEVATION

As-Built

West Façade. The west façade does not match the elevation approved by the Planning Commission.

- The limestone sill/foundation has been eliminated.
- No metal roof accents on the dormers.
- All of the brick and limestone in the approved façade has been replaced with cultured stone.
- Four roof dormers have been reduced to two dormers of a different design.



## South Façade Comments



**Proposed Correction** 

South Façade. The south façade does not match the elevation approved by the Planning Commission.

- The limestone sill/foundation with face brick has been eliminated.
- The façade as-built approx. 75% less brick. The applicant is proposing to add cultured stone to all the areas where brick was proposed to comply with the percentage of masonry on the app