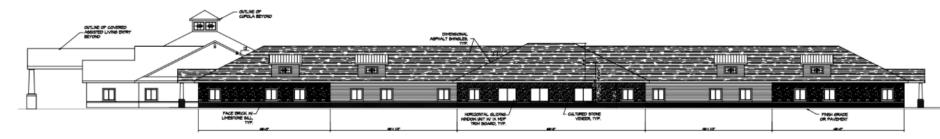

night.

# Case 19-037 Hampton Manor Site Plan Amendment Request





# Planning Consultant Report

## **East Façade Comments**



**Proposed Correction** 

## **East Façade Comments**

East Façade. The east facade does not match the elevation approved by the Planning Commission.

- The limestone sill/foundation with face brick has been eliminated.
- The areas with brick have been replaced with siding but are to be covered with cultured stone in an attempt to match masonry amount to the approved plans.
- All of the roof dormers have been eliminated.
- The horizontal composite siding in the roof pitches has been eliminated.
- The entrance door accented by columns and a pitched roof feature has been minimized to appear like a utility door with a small roof overhang.

## West Façade Comments



WEST ELEVATION





MEST ELEVATION

As-Built

West Façade. The west façade does not match the elevation approved by the Planning Commission.

- The limestone sill/foundation has been eliminated.
- No metal roof accents on the dormers.
- All of the brick and limestone in the approved façade has been replaced with cultured stone.
- Four roof dormers have been reduced to two dormers of a different design.



## South Façade Comments



**Proposed Correction** 

South Façade. The south façade does not match the elevation approved by the Planning Commission.

- The limestone sill/foundation with face brick has been eliminated.
- The façade as-built approx. 75% less brick. The applicant is proposing to add cultured stone to all the areas where brick was proposed to comply with the percentage o