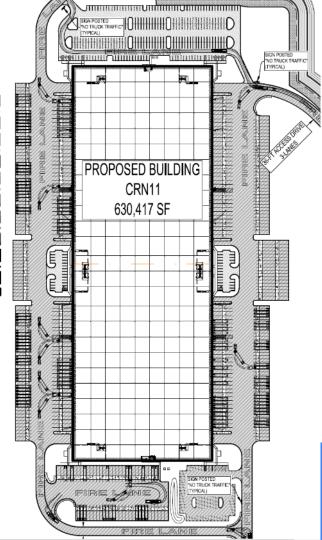

## Planning Consultant Reports

SITE & BUILDING AREAS:

| A. | SITE GROSS & NET                                | 175.00 ACRES |
|----|-------------------------------------------------|--------------|
| В. | LIMITS OF CRN11 DEVELOPMENT AREA                | 69.0 ACRES   |
| C. | BUILDING FOOTPRINT                              | 630,417 SF   |
| D. | OFFICE AREA = D5 x D6                           | 79,800 SF    |
|    | D1. CORNER OFFICE AREA                          | 5,927 SF     |
|    | D2. CORNER OFFICES / BUILDING                   | 4            |
|    | D3. CENTER OFFICE AREA                          | 4,048 SF     |
|    | D4. CENTER OFFICES / BUILDING                   | 4            |
|    | D5. FLOOR AREA / BUILDING = D1 x D2 + D3 x D4   | 39,990 SF    |
|    | D6. FLOORS / OFFICE                             | 2            |
| Ε. | SITE WAREHOUSE AREA = C - D5                    | 550,617 SF   |
| F. | IMPERVIOUS (PAVEMENTS)                          | 919,453 SF   |
| G. | BUILDING (CRN11) COVERAGE RATIO = C / A         | 8.3%         |
| H. | IMPERVIOUS (CRN11) COVERAGE RATIO = (C + F) / A | 20.3%        |
|    |                                                 |              |