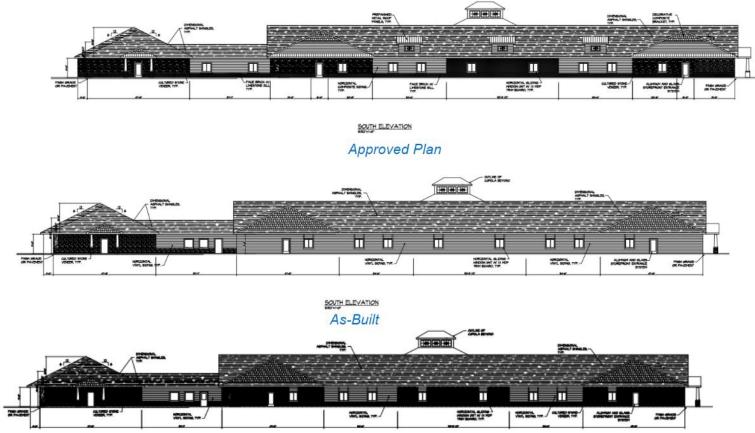

ed stone in an attempt to match masonry amount to the approved plans.
- All of the roof dormers have been eliminated.
- The horizontal composite siding in the roof pitches has been eliminated.
- The entrance door accented by columns and a pitched roof feature has been minimized to appear like a utility door with a small roof overhang.

## West Façade Comments



WEST ELEVATION





MEST ELEVATION

As-Built

West Façade. The west façade does not match the elevation approved by the Planning Commission.

- The limestone sill/foundation has been eliminated.
- No metal roof accents on the dormers.
- All of the brick and limestone in the approved façade has been replaced with cultured stone.
- Four roof dormers have been reduced to two dormers of a different design.



## South Façade Comments



**Proposed Correction** 

South Façade. The south façade does not match the elevation approved by the Planning Commission.

- The limestone sill/foundation with face brick has been eliminated.
- The façade as-built approx. 75% less brick. The applicant is proposing to add cultured stone to all the areas where brick was proposed to comply with the percentage of masonry on the approved plans.
- All of the roof dormers have been eliminated.
- The horizontal composite siding in the roof pitches has been eliminated.
- Two evenly spaced windows have been replaced with square windows and a door, which appears like a
  utility entrance. Since the door was not previously shown, it is unclear if the door opens up onto a
  sidewalk connector which is required. Door cannot open out onto a landscape