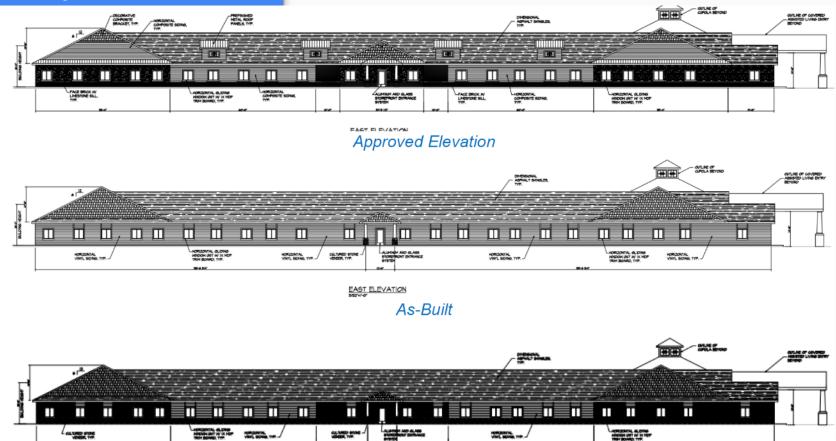

ite can be found <u>here</u>.

## **Parcel Combination**

The applicant has started the process of applying for the required parcel combination application.

## Haggerty Road

The Township Municipal Services Department is seeking updates on the start of the Haggerty Road project. Wayne County anticipates the project to start yet in Fall, with an anticipated completion date of Spring 2025. Click <u>here</u> for live public updates on this project.

# Case 23-031 – Ashley Crossroads Distribution Center North 11 (Phase 2) Site Plan and Special Use Review

Note: Special land use reports were uploaded following packet distribution. Please refer to printouts provided tonight.

# Case 19-037 Hampton Manor Site Plan Amendment Request





# Planning Consultant Report

## **East Façade Comments**



**Proposed Correction** 

## **East Façade Comments**

East Façade. The east facade does not match the elevation approved by the Planning Commission.

- The limestone sill/foundation with face brick has been eliminated.
- The areas with brick have been replaced with siding but are to be covered with cultured stone in an attempt to match masonry amount to the approved plans.
- All of the roof dormers have been eliminated.
- The horizontal composite siding in the roof pitches has been eliminated.
- The entrance door accented by columns and a pitched roof feature has been minimized to appear like a utility door with a small roof overhang.

## West Façade Comments



WEST ELEVATION





MEST ELEVATION

As-Built

West Façade. The west façade does not match the elevation approved by the Planni