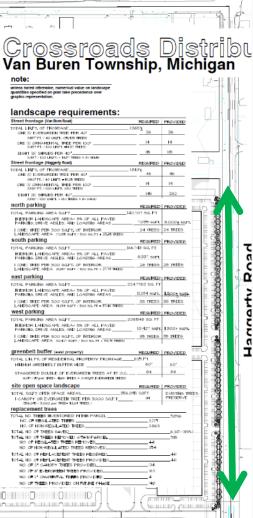

| Crossfoad<br>Van Buren Town                                                                                      | snip,                       | WIC            | nga<br>Liga   |
|------------------------------------------------------------------------------------------------------------------|-----------------------------|----------------|---------------|
| landscape requirements:                                                                                          |                             |                |               |
| Street frontage (Van Dom Road)<br>TOTAL LINFT, OF INDIKTASE                                                      | 13654                       | PROVIDED       | 7             |
| ONE (I) EVERGREEN TREE PER 407                                                                                   | 36                          | 36             | $\langle    $ |
| CHE (U ORNAMENTAL TREE PER 1007                                                                                  | 14                          | 14             | ∖ Iŀ          |
| HONT (8) SHRUBS FER. 40"<br>(ART / IOS LINET, 4 HAT THES X & HORE                                                | 15                          | 115            | 21            |
| Street frontage (Ragerly Road)<br>TOTAL LINPT, OF TRONTASE                                                       | REG8 RED<br>1510'E          | PROVIDED       |               |
| ONE () EVERAPEEN TREE PER 40'                                                                                    | - 1849'E<br>- 46            | 46             |               |
| ABOVIT, 440 LAUT, #525 THESS<br>ONE (0) ORNAMENTAL, THEE PER 1007                                                | 19                          | 19             |               |
| EIGHT (8) SHRUBS FER 4.0"<br>(0.0" / ICO UNPT, + IO, TRUE X 6+ 1464)                                             | 145                         | 292            |               |
| north parking                                                                                                    | REGURED                     | PROVIDED       | 6             |
|                                                                                                                  | 140,101 59. PT              |                | 1 8           |
| NIERICE LANDIGAPE AREA: 5% OF ALL PAVED<br>PARKINS, DRIVE AISLES, AND LOADING AREAS                              | 7,085 sort.                 | 8.000± so#1.   | 8             |
| LANDSCAPE AREA (1000 SOLFT, OF INTERIOR<br>LANDSCAPE AREA (1000 SOLFT) SOU SOLFT (2004) (RES)                    |                             | 24 TREES       |               |
| south parking                                                                                                    | REGURED                     | PROVIDED       | 5 👰           |
| TOTAL PARKING AREA SOLFT<br>INTERIOR LANDSCAPE AREA: 5% OF ALL PAVED<br>PARKING, DRIVE AIGLIG, AND LOADING AREAG | 106,148 96, PT<br>8337 sort |                | ¥.            |
| LONE THE PER NOS INFERING                                                                                        | JE TREES                    | 28 19225       | B B           |
| LANDSCAPE AREA (MUST SOFT / SOC SOLPT - 21/71 THUS)<br>east parking                                              |                             |                | - 3           |
| TOTAL PARKING AREA SOFT.                                                                                         | RECURED<br>224,7182 SQ. FT  | FROVIDED       | 28            |
| NIERICE LANDSCAPE AREA: 5% OF ALL PAVED<br>PARKINS, DRIVE AISLES, AND LOADING AREAS                              |                             | 19925 3894     | 8             |
| LONE THE PER DOD SOUT, OF INTERIOR<br>LANDSON'E MEAL REPLOT (300 SOUTH STAR THES)<br>west parking                | 30 TREES                    |                | 8             |
| TOTAL PARKING AREA SOFT                                                                                          | 208548 50. FT               |                | 58            |
| NIERICR LANDSCAPE AREAs 5% OF ALL PAVED<br>PARKING, DRIVE AIBLES, AND LCADING AREAS                              |                             | 1300+ saft.    |               |
| LANDSCAPE AREA (SOLD SOLPT, OF INTERIOR,<br>LANDSCAPE AREA (SOLD SOLFT ( SOL SOLFT ( SOLS THES))                 | 95 TR2E5                    | 95 TREES       |               |
| greenbelt buffer (east property)                                                                                 | REGIRED                     | PROVIDED       | rt5 🌉 🛙       |
| TOTAL LIN FT. OF RESIDENTIAL PROPERTY PRONTAGE                                                                   |                             |                | 23            |
| HINHIN SREENEELT EUFTER MIDE<br>STASSERED DOUBLE OF EVERSREEN TREES AT 15' 0.0                                   |                             | 60'            | 8             |
| 3629 / 19 per THE+ 4460 THES × 2+0528 EAROPER THES:                                                              |                             |                | 8             |
| site open space landscape                                                                                        | REGURED                     | PROVIDED       | 58            |
| ICTAL SQFT OPEN SPACE AREAS                                                                                      | 101-10 DOI:1                | EXISTING TREES |               |
| replacement trees                                                                                                |                             |                | I ∰           |
| TOTAL NO. TREES INVENTORIED INTHIN PARCEL                                                                        | 3.22                        | 1,036          | l 🖉           |
| NO. OF NON-REGULATED THEES                                                                                       | 3,86%                       | 6.301 (895)    | 20            |
| TOTAL NO. OF TREES REMOVED WITHIN PARCEL<br>NO. OF RESULTED INTER REMOVED WITHIN PARCEL                          | 44                          | 195            |               |
| NO. OF NON-REGULATED TREES REMOVED                                                                               | 354                         |                | ∦:            |
| TOTAL NO. OF NEPLACEMENT THEES REGUMED                                                                           |                             | -44            | 8             |
| No. OF 31 C44OPY TREES PROVIDED.                                                                                 | 124                         |                | E 38          |
| NO. OF 2 CNARGHTAL TREES PROVIDED                                                                                | 4                           |                | Å             |
| NO. OF TREES PROVIDED ON FUTURE PHASE                                                                            | HØ                          |                | l ľ           |