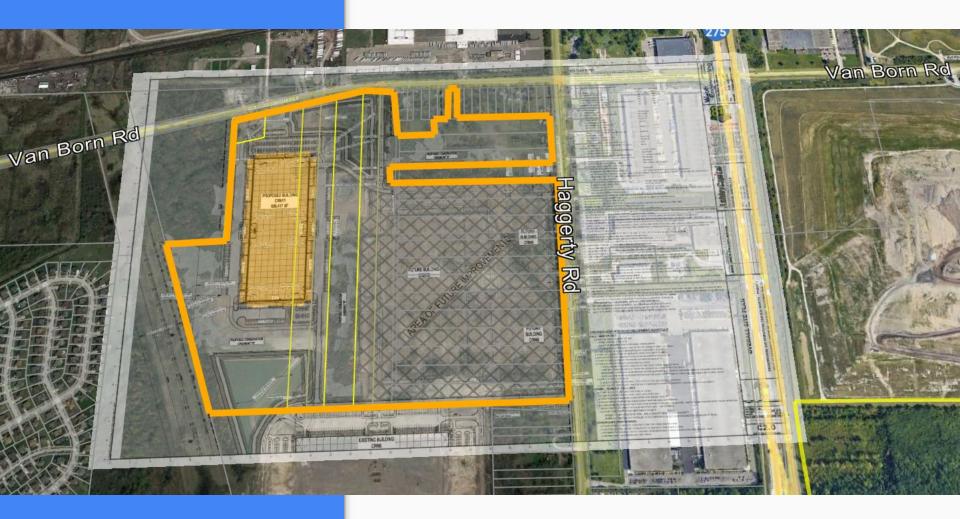

Case 23-031 – Ashley Crossroads Distribution Center North 11 (Phase 2) Site Plan and Special Use Review

# Case 23-031 – Ashley Crossroads Distribution Center North 11 (Phase 2) Site Plan and Special Use Review

Note: Special land use reports were uploaded following packet distribution. Please refer to printouts provided tonight.

## Planning Consultant Reports

SITE & BUILDING AREAS:

| A. | SITE GROSS & NET                                | 175.00 ACRES |
|----|-------------------------------------------------|--------------|
| В. | LIMITS OF CRN11 DEVELOPMENT AREA                | 69.0 ACRES   |
| C. | BUILDING FOOTPRINT                              | 630,417 SF   |
| D. | OFFICE AREA = D5 x D6                           | 79,800 SF    |
|    | D1. CORNER OFFICE AREA                          | 5,927 SF     |
|    | D2. CORNER OFFICES / BUILDING                   | 4            |
|    | D3. CENTER OFFICE AREA                          | 4,048 SF     |
|    | D4. CENTER OFFICES / BUILDING                   | 4            |
|    | D5. FLOOR AREA / BUILDING = D1 x D2 + D3 x D4   | 39,990 SF    |
|    | D6. FLOORS / OFFICE                             | 2            |
| Ε. | SITE WAREHOUSE AREA = C - D5                    | 550,617 SF   |
| F. | IMPERVIOUS (PAVEMENTS)                          | 919,453 SF   |
| G. | BUILDING (CRN11) COVERAGE RATIO = C / A         | 8.3%         |
| H. | IMPERVIOUS (CRN11) COVERAGE RATIO = (C + F) / A | 20.3%        |
|    |                                                 |              |