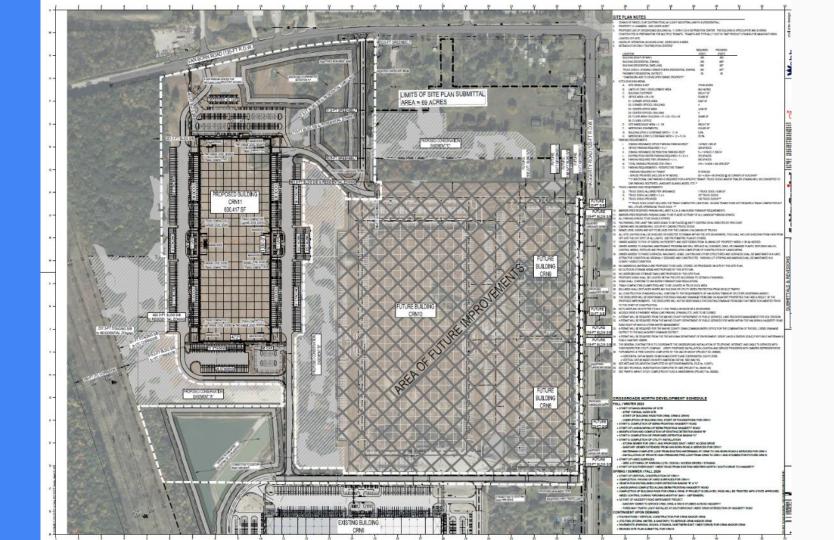

Case 23-031 – Ashley Crossroads Distribution Center North 11 (Phase 2) Site Plan and Special Use Review

# Case 23-031 – Ashley Crossroads Distribution Center North 11 (Phase 2) Site Plan and Special Use Review

Note: Special land use reports were uploaded following packet distribution. Please refer to printouts provided tonight.

## Planning Consultant Reports

SITE & BUILDING AREAS:

| A. | SITE GROSS & NET                                | 175.00 ACRES |
|----|-------------------------------------------------|--------------|
| В. | LIMITS OF CRN11 DEVELOPMENT AREA                | 69.0 ACRES   |
| C. | BUILDING FOOTPRINT                              | 630,417 SF   |
| D. | OFFICE AREA = D5 x D6                           | 79,800 SF    |
|    | D1. CORNER OFFICE AREA                          | 5,927 SF     |
|    | D2. CORNER OFFICES / BUILDING                   | 4            |
|    | D3. CENTER OFFICE AREA                          | 4,048 SF     |
|    | D4. CENTER OFFICES / BUILDING                   | 4            |
|    | D5. FLOOR AREA / BUILDING = D1 x D2 + D3 x D4   | 39,990 SF    |
|    | D6. FLOORS / OFFICE                             | 2            |
| Ε. | SITE WAREHOUSE AREA = C - D5                    | 550,617 SF   |
| F. | IMPERVIOUS (PAVEMENTS)                          | 919,453 SF   |
| G. | BUILDING (CRN11) COVERAGE RATIO = C / A         | 8.3%         |
| H. | IMPERVIOUS (CRN11) COVERAGE RATIO = (C + F) / A | 20.3%        |
|    |                                                 |              |