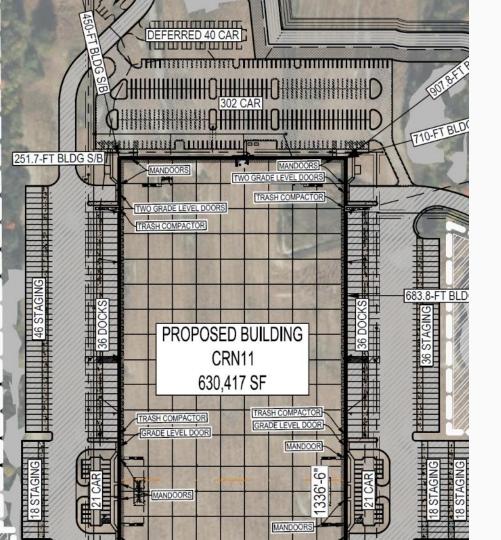

## Planning Consultant Reports

SITE & BUILDING AREAS:

| A. | SITE GROSS & NET                                | 175.00 ACRES |
|----|-------------------------------------------------|--------------|
| В. | LIMITS OF CRN11 DEVELOPMENT AREA                | 69.0 ACRES   |
| C. | BUILDING FOOTPRINT                              | 630,417 SF   |
| D. | OFFICE AREA = D5 x D6                           | 79,800 SF    |
|    | D1. CORNER OFFICE AREA                          | 5,927 SF     |
|    | D2. CORNER OFFICES / BUILDING                   | 4            |
|    | D3. CENTER OFFICE AREA                          | 4,048 SF     |
|    | D4. CENTER OFFICES / BUILDING                   | 4            |
|    | D5. FLOOR AREA / BUILDING = D1 x D2 + D3 x D4   | 39,990 SF    |
|    | D6. FLOORS / OFFICE                             | 2            |
| Ε. | SITE WAREHOUSE AREA = C - D5                    | 550,617 SF   |
| F. | IMPERVIOUS (PAVEMENTS)                          | 919,453 SF   |
| G. | BUILDING (CRN11) COVERAGE RATIO = C / A         | 8.3%         |
| H. | IMPERVIOUS (CRN11) COVERAGE RATIO = (C + F) / A | 20.3%        |
|    |                                                 |              |