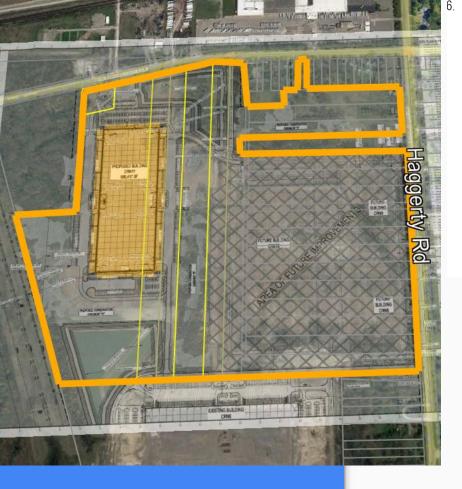

Case 23-031 – Ashley Crossroads Distribution Center North 11 (Phase 2) Site Plan and Special Use Review

# Case 23-031 – Ashley Crossroads Distribution Center North 11 (Phase 2) Site Plan and Special Use Review

Note: Special land use reports were uploaded following packet distribution. Please refer to printouts provided tonight.