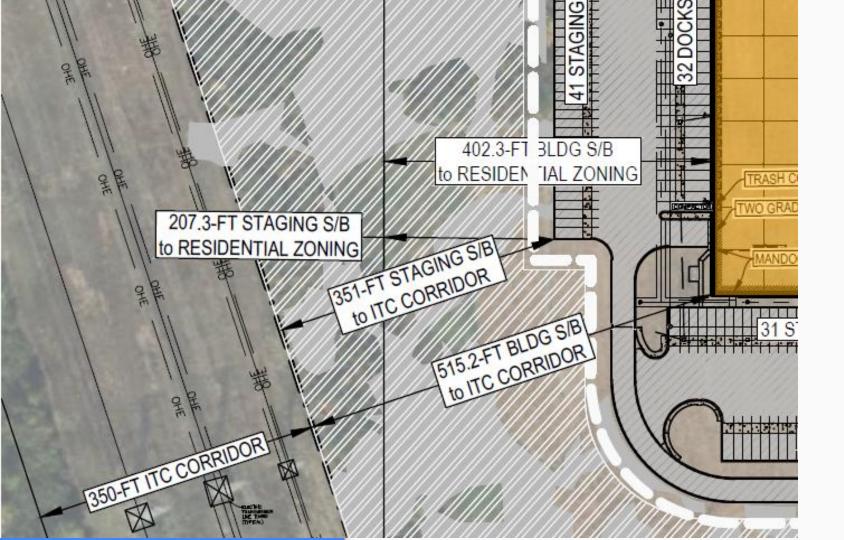

Case 23-031 – Ashley Crossroads Distribution Center North 11 (Phase 2) Site Plan and Special Use Review

# Case 23-031 – Ashley Crossroads Distribution Center North 11 (Phase 2) Site Plan and Special Use Review

Note: Special land use reports were uploaded following packet distribution. Please refer to printouts provided tonight.