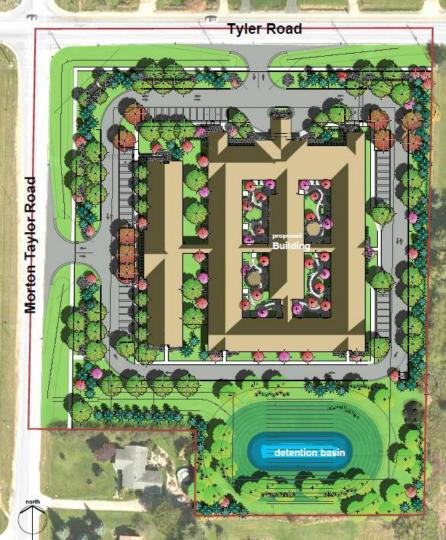

Case 23-031 – Ashley Crossroads Distribution Center North 11 (Phase 2) Site Plan and Special Use Review

# Case 23-031 – Ashley Crossroads Distribution Center North 11 (Phase 2) Site Plan and Special Use Review

Note: Special land use reports were uploaded following packet distribution. Please refer to printouts provided tonight.