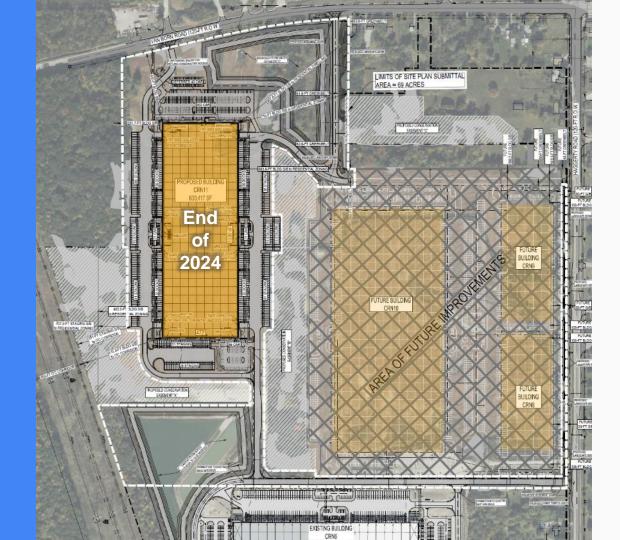

Case 23-031 – Ashley Crossroads Distribution Center North 11 (Phase 2) Site Plan and Special Use Review

# Case 23-031 – Ashley Crossroads Distribution Center North 11 (Phase 2) Site Plan and Special Use Review

Note: Special land use reports were uploaded following packet distribution. Please refer to printouts provided tonight.

## Planning Consultant Reports

SITE & BUILDING AREAS:

| A. | SITE GROSS & NET                                | 175.00 ACRES |
|----|-------------------------------------------------|--------------|
| В. | LIMITS OF CRN11 DEVELOPMENT AREA                | 69.0 ACRES   |
| C. | BUILDING FOOTPRINT                              | 630,417 SF   |
| D. | OFFICE AREA = D5 x D6                           | 79,800 SF    |
|    | D1. CORNER OFFICE AREA                          | 5,927 SF     |
|    | D2. CORNER OFFICES / BUILDING                   | 4            |
|    | D3. CENTER OFFICE AREA                          | 4,048 SF     |
|    | D4. CENTER OFFICES / BUILDING                   | 4            |
|    | D5. FLOOR AREA / BUILDING = D1 x D2 + D3 x D4   | 39,990 SF    |
|    | D6. FLOORS / OFFICE                             | 2            |
| Ε. | SITE WAREHOUSE AREA = C - D5                    | 550,617 SF   |
| F. | IMPERVIOUS (PAVEMENTS)                          | 919,453 SF   |
| G. | BUILDING (CRN11) COVERAGE RATIO = C / A         | 8.3%         |
| H. | IMPERVIOUS (CRN11) COVERAGE RATIO = (C + F) / A | 20.3%        |
|    |                                                 |              |