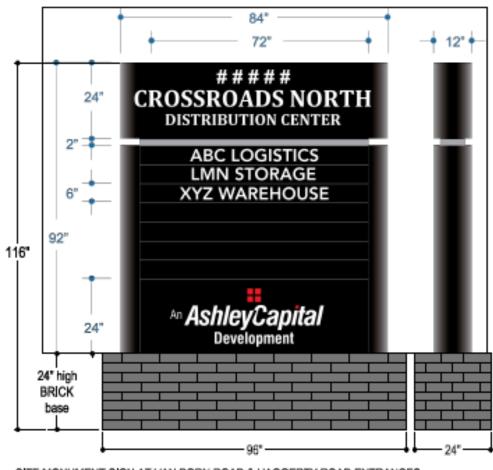

Case 23-031 – Ashley Crossroads Distribution Center North 11 (Phase 2) Site Plan and Special Use Review

# Case 23-031 – Ashley Crossroads Distribution Center North 11 (Phase 2) Site Plan and Special Use Review

Note: Special land use reports were uploaded following packet distribution. Please refer to printouts provided tonight.