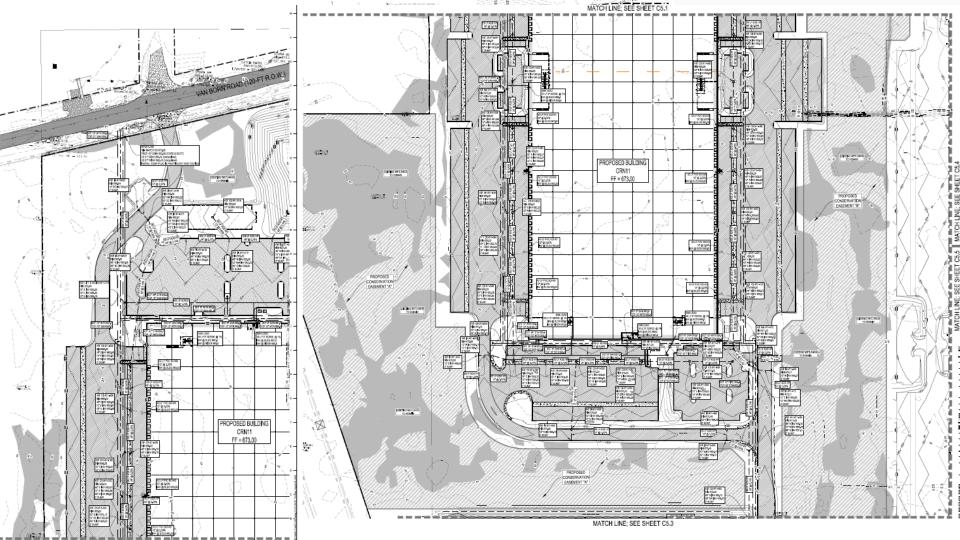

Case 23-031 – Ashley Crossroads Distribution Center North 11 (Phase 2) Site Plan and Special Use Review

# Case 23-031 – Ashley Crossroads Distribution Center North 11 (Phase 2) Site Plan and Special Use Review

Note: Special land use reports were uploaded following packet distribution. Please refer to printouts provided tonight.

## Planning Consultant Reports

SITE & BUILDING AREAS:

| A. | SITE GROSS & NET                                | 175.00 ACRES |
|----|-------------------------------------------------|--------------|
| В. | LIMITS OF CRN11 DEVELOPMENT AREA                | 69.0 ACRES   |
| C. | BUILDING FOOTPRINT                              | 630,417 SF   |
| D. | OFFICE AREA = D5 x D6                           | 79,800 SF    |
|    | D1. CORNER OFFICE AREA                          | 5,927 SF     |
|    | D2. CORNER OFFICES / BUILDING                   | 4            |
|    | D3. CENTER OFFICE AREA                          | 4,048 SF     |
|    | D4. CENTER OFFICES / BUILDING                   | 4            |
|    | D5. FLOOR AREA / BUILDING = D1 x D2 + D3 x D4   | 39,990 SF    |
|    | D6. FLOORS / OFFICE                             | 2            |
| Ε. | SITE WAREHOUSE AREA = C - D5                    | 550,617 SF   |
| F. | IMPERVIOUS (PAVEMENTS)                          | 919,453 SF   |
| G. | BUILDING (CRN11) COVERAGE RATIO = C / A         | 8.3%         |
| H. | IMPERVIOUS (CRN11) COVERAGE RATIO = (C + F) / A | 20.3%        |
|    |                                                 |              |