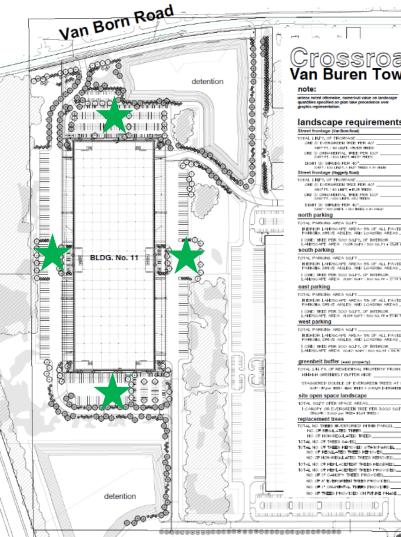

## Planning Consultant Reports

SITE & BUILDING AREAS:

| A. | SITE GROSS & NET                                | 175.00 ACRES |
|----|-------------------------------------------------|--------------|
| В. | LIMITS OF CRN11 DEVELOPMENT AREA                | 69.0 ACRES   |
| C. | BUILDING FOOTPRINT                              | 630,417 SF   |
| D. | OFFICE AREA = D5 x D6                           | 79,800 SF    |
|    | D1. CORNER OFFICE AREA                          | 5,927 SF     |
|    | D2. CORNER OFFICES / BUILDING                   | 4            |
|    | D3. CENTER OFFICE AREA                          | 4,048 SF     |
|    | D4. CENTER OFFICES / BUILDING                   | 4            |
|    | D5. FLOOR AREA / BUILDING = D1 x D2 + D3 x D4   | 39,990 SF    |
|    | D6. FLOORS / OFFICE                             | 2            |
| Ε. | SITE WAREHOUSE AREA = C - D5                    | 550,617 SF   |
| F. | IMPERVIOUS (PAVEMENTS)                          | 919,453 SF   |
| G. | BUILDING (CRN11) COVERAGE RATIO = C / A         | 8.3%         |
| H. | IMPERVIOUS (CRN11) COVERAGE RATIO = (C + F) / A | 20.3%        |
|    |                                                 |              |

| Land Use                                                                                                                                                                           | Measurement                                                                                                                                                                                                                | Required               |  |  |  |  |  |  |  |
|------------------------------------------------------------------------------------------------------------------------------------------------------------------------------------|----------------------------------------------------------------------------------------------------------------------------------------------------------------------------------------------------------------------------|------------------------|--|--|--|--|--|--|--|
| Distribution Center                                                                                                                                                                | ft.)         ft.)           e (Distribution Center cont'd)         1 per 350 sq ft. Of UFA (79,800 sq ft.)         228           ng (Commercial/Industrial         3 + 1 per 50,000 sq. ft. over initial 50,000         15 |                        |  |  |  |  |  |  |  |
| Office (Distribution Center cont'd)                                                                                                                                                | 1 per 350 sq ft. Of UFA (79,800 sq ft.)                                                                                                                                                                                    | 228                    |  |  |  |  |  |  |  |
| Loading (Commercial/Industrial buildings over 50,000 sq ft.)                                                                                                                       | 3 + 1 per 50,000 sq. ft. over initial 50,000<br>sq ft.<br>(630,417 sq ft. total)                                                                                                                                           | 15                     |  |  |  |  |  |  |  |
| Total Parking Required: 600 (372<br>Maximum Allowed: 720 (600 x 0.2)<br>Parking Provided: <u>470, including 4</u><br>Loading Provided: 136 docks, incl.<br>foot overhead clearance | + 228)                                                                                                                                                                                                                     | s – <u>clarify 14-</u> |  |  |  |  |  |  |  |