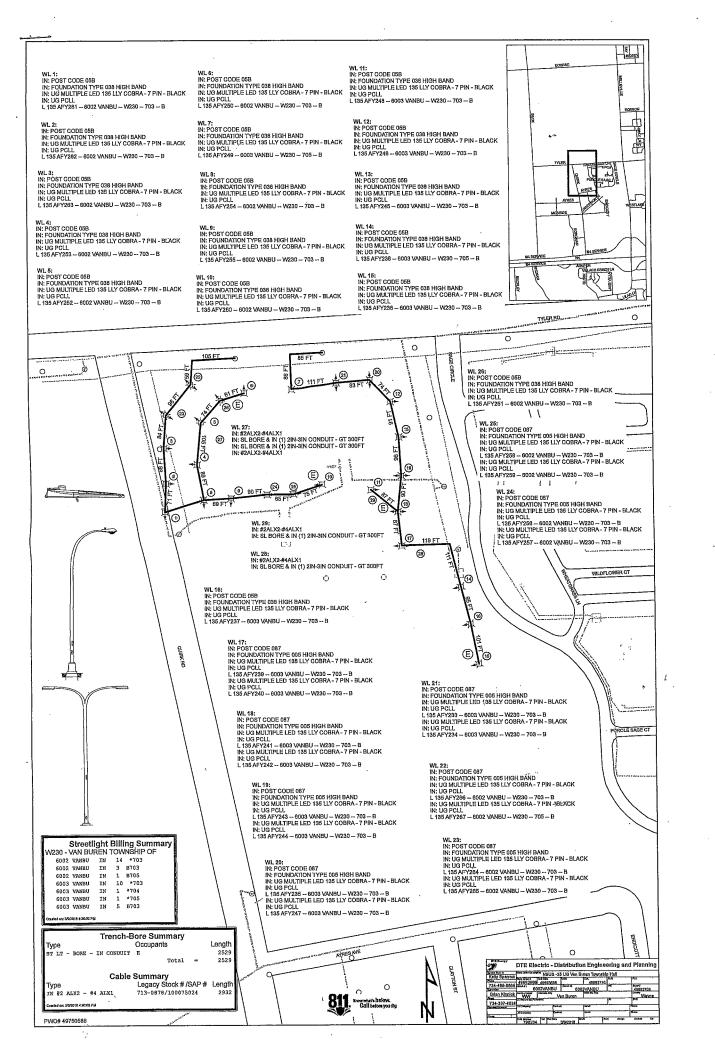

## **NEW BUSINESS:**

- 1. To consider approval of the amendment to the mutual aid agreement between the Township and Ypsilanti Township Fire Department.
- 2. To consider approval of the DTE Community Lighting contract in the amount of \$112,261.00 for Township hall parking lot lighting replacement.
- 3. To consider approval of the Stormwater Maintenance Agreement and Resolution 2018-09 for ARC CSVBTMI001 LLC (aka Constellium).
- 4. To consider approval of the Stormwater Maintenance Agreement and Resolution 2018-08 for Mayser USA Inc.
- 5. To consider approval of a Public Services budget amendment in the amount of \$200,000.00 for various projects.
- 6. To consider adoption of the revised Board of Zoning Appeals rules of procedure.