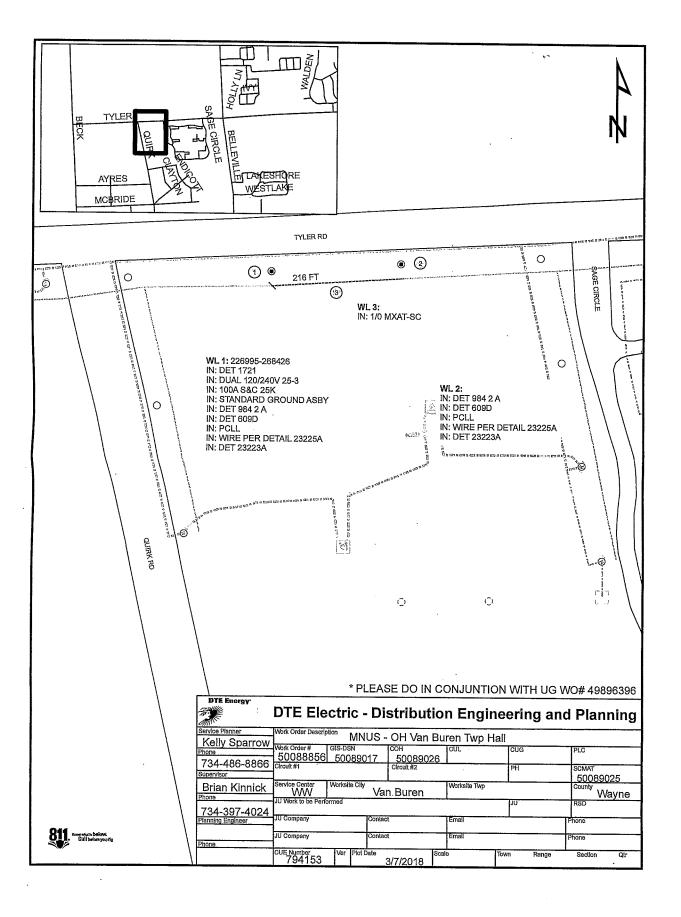

## **NEW BUSINESS:**

- 1. To consider approval of the amendment to the mutual aid agreement between the Township and Ypsilanti Township Fire Department.
- 2. To consider approval of the DTE Community Lighting contract in the amount of \$112,261.00 for Township hall parking lot lighting replacement.
- 3. To consider approval of the Stormwater Maintenance Agreement and Resolution 2018-09 for ARC CSVBTMI001 LLC (aka Constellium).
- 4. To consider approval of the Stormwater Maintenance Agreement and Resolution 2018-08 for Mayser USA Inc.
- 5. To consider approval of a Public Services budget amendment in the amount of \$200,000.00 for various projects.
- 6. To consider adoption of the revised Board of Zoning Appeals rules of procedure.