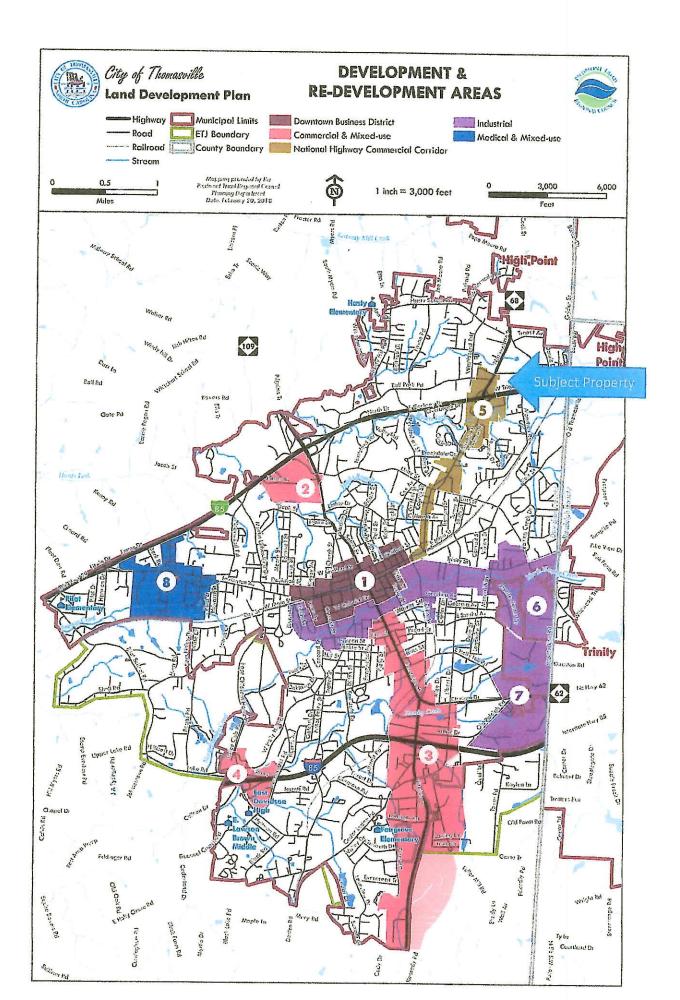

# HAMBY CREEK INDUSTRIAL CORRIDOR (#6)

Summary: This industrial corridor was formerly a very active location for furniture and other manufacturing. An abandoned rail spur snakes through the heart of this corridor along Hamby Creek. Some land uses are on top of and in the floodway of Hamby Creek. Many of the former manufacturing buildings are obsolete or structurally deficient and several are falling down, causing a safety concern. Brownfield assessment funds have been utilized on some of the sites to assist with re-development efforts.

Photo 16: Old Industrial Property and Abandoned Rail Line Encourage: Re-development of shuttered industrial sites through identification and clean-up of brownfield sites with willing landowners.

Discourage: Heavy industrial use.

Lot Sizes: Continue existing lot

Continue existing lot sizes and install vegetative buffering between industrial and residential land uses.

### Pedestrian and Bicycling Friendliness:

Designate greenspace along Hamby Creek as the area re-develops. Provide sidewalk connections along major thoroughfares to insure safe and accessible pedestrian connectivity as the area re-develops. Develop the former rail bed into a multi-use trail by acquiring easements through the subdivision or rezoning process.