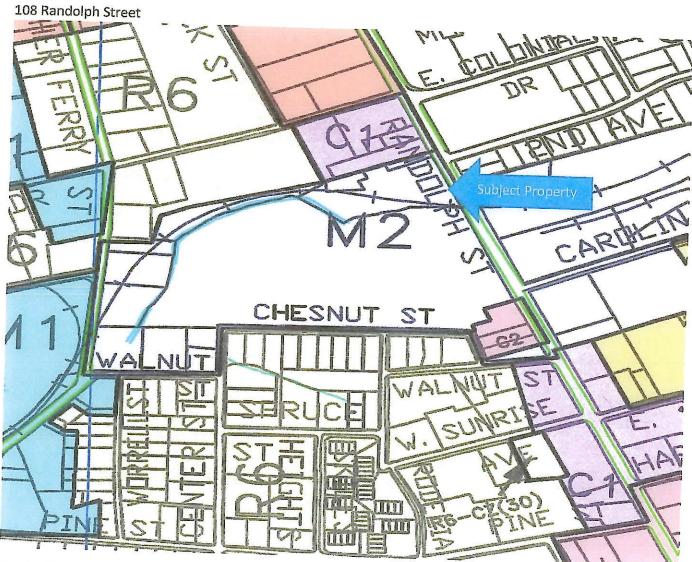

**History of Denied Cases:** 

NA

The 2035 Land Development Plan indicates the areas as Development and Re-development area (#6), Hamby Creek Industrial Corridor. Encourage re-development of shuttered industrial sites through identification and clean-up of brownfield sites with willing landowners. Discourage heavy industrial use. Continue existing lot sizes and install vegetative buffering between industrial and residential land uses.

# HAMBY CREEK INDUSTRIAL CORRIDOR (#6)

Summary: This industrial corridor was formerly a very active location for furniture and other manufacturing. An abandoned rail spur snakes through the heart of this corridor along Hamby Creek. Some land uses are on top of and in the floodway of Hamby Creek. Many of the former manufacturing buildings are obsolete or structurally deficient and several are falling down, causing a safety concern. Brownfield assessment funds have been utilized on some of the sites to assist with re-development efforts.

Photo 16: Old Industrial Property and Abandoned Rail Line Encourage: Re-development of shuttered industrial sites through identification and clean-up of brownfield sites with willing landowners.

Discourage: Heavy industrial use.

Lot Sizes: Continue existing lot

Continue existing lot sizes and install vegetative buffering between industrial and residential land uses.

### Pedestrian and Bicycling Friendliness:

Designate greenspace along Hamby Creek as the area re-develops. Provide sidewalk connections along major thoroughfares to insure safe and accessible pedestrian connectivity as the area re-develops. Develop the former rail bed into a multi-use trail by acquiring easements through the subdivision or rezoning process.