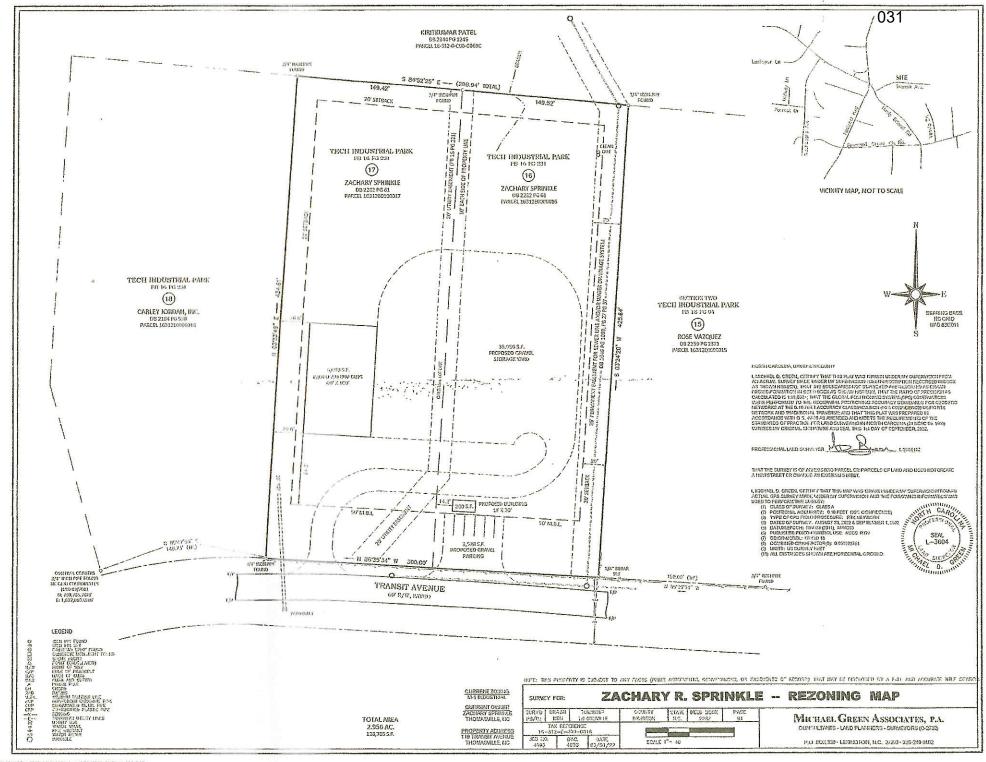

#### B. Request for Rezoning (Z-22-06)

Applicant/Owner: Zachary Sprinkle

Location: 117 & 119 Transit Avenue

Parcel Number: 16312E0000017 & 16312E0000016

Existing Zoning: M-1 Light Industrial Proposed Zoning: M-2 Heavy Industrial

On September 27, 2022, the Planning Board held a public hearing regarding this rezoning request and unanimously approved it 6-0 because it will allow the owner to establish a compatible business on the property; it is compatible with the businesses in the area and adjacent to the property; it will allow the property to be utilized; and it is consistent with the comprehensive plan.

Motion: Shatley / Second: Jefferies / Vote: 6 - 0

City of Thomasville Rezoning Case # Z-22-06

Staff Report: Chuck George, Planning Director

Applicant/Owner: Zachary Sprinkle

Location: 117 & 119 Transit Ave.

Tax Parcel ID Number: 16312E0000017 & 16312E0000016

Request: Rezoning from M-1 to M-2

Conditions: NA