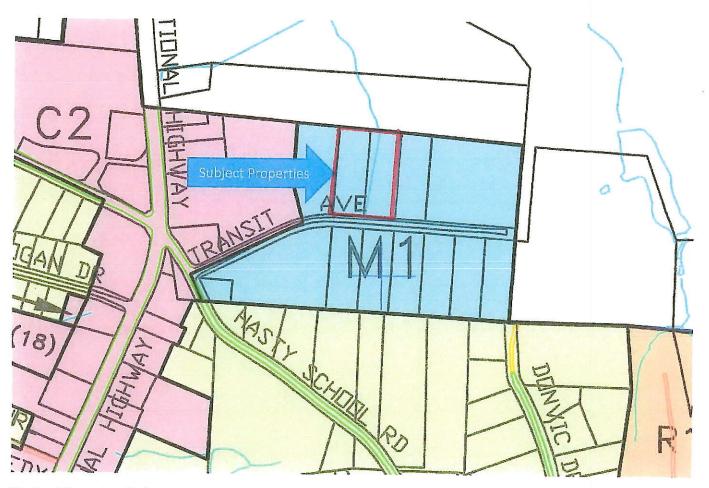

#### B. Request for Rezoning (Z-22-06)

Applicant/Owner: Zachary Sprinkle

Location: 117 & 119 Transit Avenue

Parcel Number: 16312E0000017 & 16312E0000016

Existing Zoning: M-1 Light Industrial Proposed Zoning: M-2 Heavy Industrial

On September 27, 2022, the Planning Board held a public hearing regarding this rezoning request and unanimously approved it 6-0 because it will allow the owner to establish a compatible business on the property; it is compatible with the businesses in the area and adjacent to the property; it will allow the property to be utilized; and it is consistent with the comprehensive plan.

Parcel Number: 16312E0000017 & 16312E0000016

Existing Zoning: M-1 Light Industrial Proposed Zoning: M-2 Heavy Industrial

A public hearing was conducted, and the board voted 6-0 to approve the request for the following reason:

- The rezoning will allow the owner to establish a compatible business on the property.
- The rezoning is compatible with the businesses in the area and adjacent to the property.
- The rezoning will allow the property to be utilized.
- It is consistent with the comprehensive plan.

### **Requested Zoning District Characteristics:**

The current zoning is M-1 Light Industrial District – This district is defined as certain areas more suited for industrial use than residential use, but situated where residential development, or prospective development, is in close proximity on one or more sides of the district. The uses which are permitted in this district are those characterized by low traffic density, low land coverage, and absence of objectionable external effects. Large setbacks are required in this district and landscaping in keeping with residential areas encouraged.

The proposed zoning is M-2 Heavy Industrial - This district is defined as certain lands so situated as to be suitable for industrial development, usually along railroad sidings or major thoroughfares, but where certain operations could adversely affect nearby properties. The purpose of this district is to permit the normal operations of almost all industries excepting those that would be detrimental to adjoining properties. Excluded from this district are those industries which are noxious by their emission of smoke, dust, fumes, glare, noise and vibrations and those industries which deal primarily in hazardous products such as explosives. Selected business uses are also appropriate in this district.