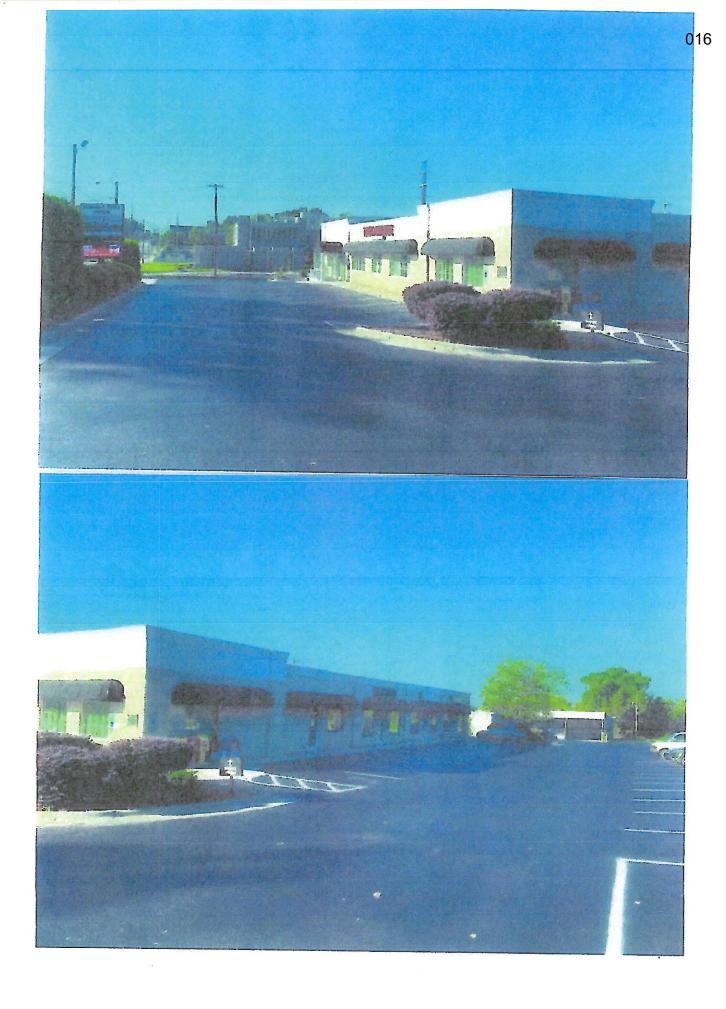

#### **Staff Comment**

The shopping complex is located in the Hamby Creek Industrial Corridor, occupied with mixed-use commercials, a restaurant, office spaces, and a dance studio. Nearby properties used for residential, churches, recycling centers, hair salons, and continued education. The purpose of the downzoning is to allow for church use, not permitted in the heavy industrial district. The proposed zoning is consistent with the 2035 land use plan by downzoning property to discourage heavy industrial uses.

text-1612692187575 = 🕅 🎉 - i

textarea-1612692189303 = 108 Randolph St. & 110 Randolph St. Thomasville NC 27360

textarea-1612692191078 = 110 Randolph St. - One Large Cinder Block structure behind 108 Randolph St.

108 Randolph St. L shaped building with four individual spaces Unit #1 being a restaurant.

text-1612692203494 = Rhonda Justus

date-1612692206454 = 2022-08-24

checkbox-group-1612692236728[] = I Agree to terms