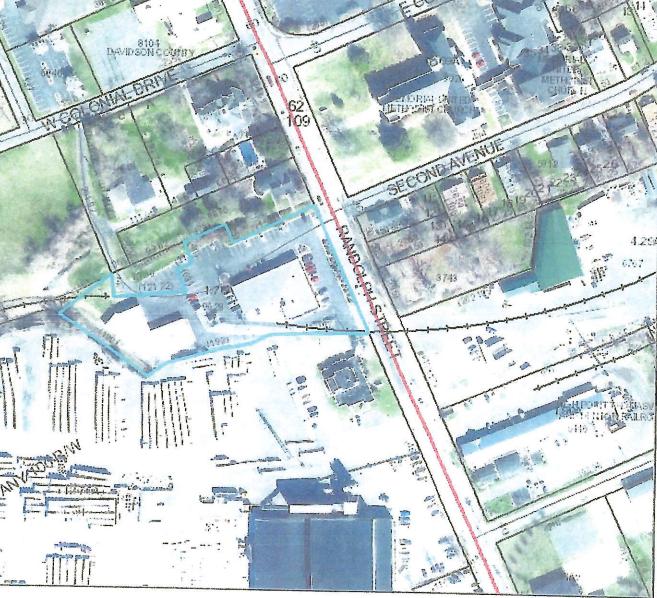

Applicant/Owner: Hinkle Mill Limited Partnership – William Hinkle

Location: 108 Randolph Street
Parcel Number: 16113000C0026
Existing Zoning: M-2 Heavy Industrial
Proposed Zoning: M-1 Light Industrial

On September 27, 2022, the Planning Board held a public hearing regarding this rezoning request and unanimously approved it 6-0 because there are no objectionable external effects of the rezoning; it is compatible with nearby properties; the rezoning will allow a continued use of the property; and it is reasonable due to its consistency with the comprehensive plan.

Location: 108 Randolph Street
Parcel Number: 16113000C0026
Existing Zoning: M-2 Heavy Industrial
Proposed Zoning: M-1 Light Industrial

A public hearing was conducted, and the board voted 6-0 to approve the request for the following reason:

#### Site Information

| Size of Parcel                  | 1.653            |          |                            |
|---------------------------------|------------------|----------|----------------------------|
| Existing Land Use               | Heavy Industrial |          |                            |
| Proposed Land Use               | Light Industrial |          |                            |
| Surrounding Property Zoning and | Direction        | Zoning   | Use                        |
| Use                             | N                | C-1      | Neighborhood<br>Commercial |
|                                 | Е                | M-2      | Heavy Industrial           |
|                                 | S                | M-2      | Heavy Industrial           |
|                                 | W                | M-2      | Heavy Industrial           |
| General Site Information        | Shopping Complex |          |                            |
| Historic Properties             | NA               | <u> </u> |                            |