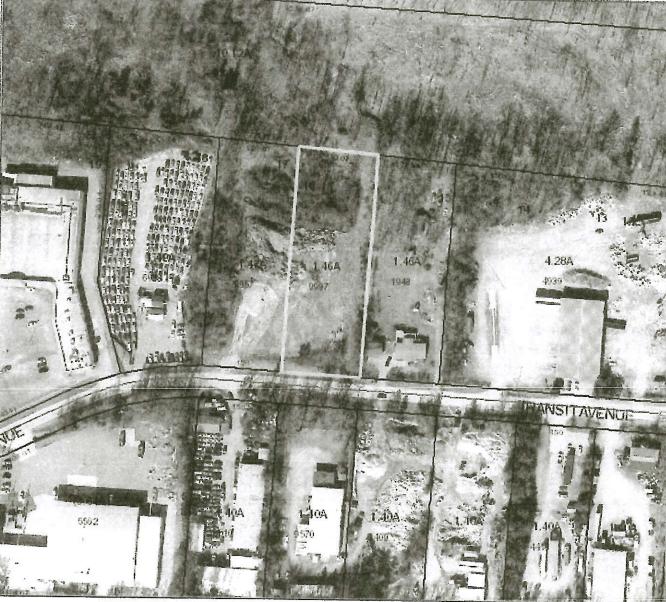

#### B. Request for Rezoning (Z-22-06)

Applicant/Owner: Zachary Sprinkle

Location: 117 & 119 Transit Avenue

Parcel Number: 16312E0000017 & 16312E0000016

Existing Zoning: M-1 Light Industrial Proposed Zoning: M-2 Heavy Industrial

On September 27, 2022, the Planning Board held a public hearing regarding this rezoning request and unanimously approved it 6-0 because it will allow the owner to establish a compatible business on the property; it is compatible with the businesses in the area and adjacent to the property; it will allow the property to be utilized; and it is consistent with the comprehensive plan.

Parcel Number: 16312E0000017 & 16312E0000016

Existing Zoning: M-1 Light Industrial Proposed Zoning: M-2 Heavy Industrial

A public hearing was conducted, and the board voted 6-0 to approve the request for the following reason:

- The rezoning will allow the owner to establish a compatible business on the property.
- The rezoning is compatible with the businesses in the area and adjacent to the property.
- The rezoning will allow the property to be utilized.
- It is consistent with the comprehensive plan.