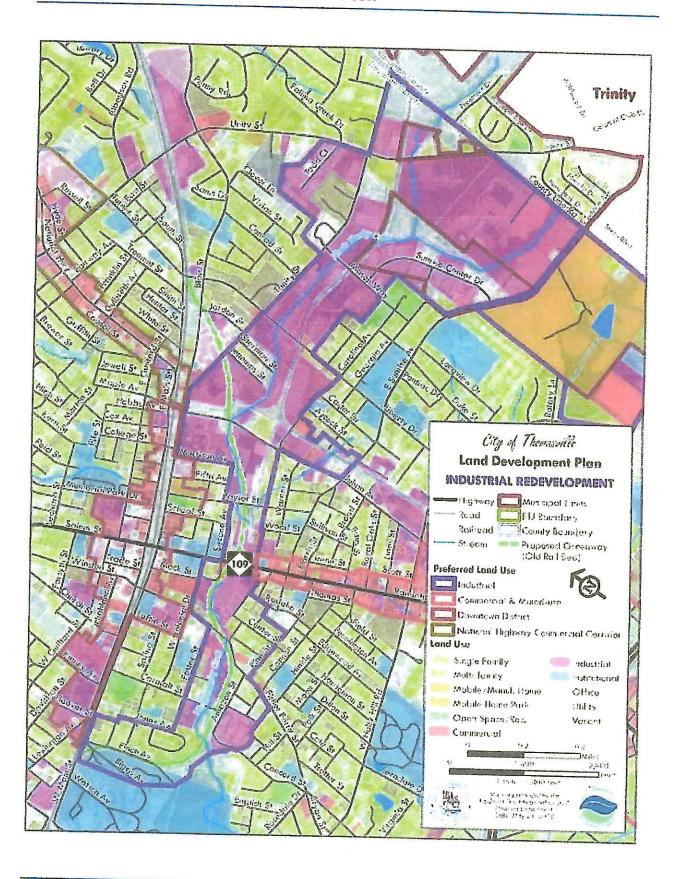

### Zoning Map colors index:

Orange – R-8 Medium Density Residential Brown – R-6 High Density Residential Yellow – R-10 Low Density Residential Light Green – O-I Office and Institutional Pink – C-2 Highway Commercial District Red – C-4 Central Commercial District Light Blue – M-1 Light Industrial District Purple – M-2 Heavy Industrial District

# HAMBY CREEK INDUSTRIAL CORRIDOR (#6)

Summary: This industrial corridor was formerly a very active location for furniture and other manufacturing. An abandoned rail spur snakes through the heart of this corridor along Hamby Creek. Some land uses are on top of and in the floodway of Hamby Creek. Many of the former manufacturing buildings are obsolete or structurally deficient and several are falling down, causing a safety concern. Brownfield assessment funds have been utilized on some of the sites to assist with re-development efforts.