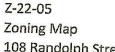

Applicant/Owner: Hinkle Mill Limited Partnership – William Hinkle

Location: 108 Randolph Street
Parcel Number: 16113000C0026
Existing Zoning: M-2 Heavy Industrial
Proposed Zoning: M-1 Light Industrial

On September 27, 2022, the Planning Board held a public hearing regarding this rezoning request and unanimously approved it 6-0 because there are no objectionable external effects of the rezoning; it is compatible with nearby properties; the rezoning will allow a continued use of the property; and it is reasonable due to its consistency with the comprehensive plan.

Location: 108 Randolph Street
Parcel Number: 16113000C0026
Existing Zoning: M-2 Heavy Industrial
Proposed Zoning: M-1 Light Industrial

A public hearing was conducted, and the board voted 6-0 to approve the request for the following reason:

### Zoning Map colors index:

Orange – R-8 Medium Density Residential Brown – R-6 High Density Residential Yellow – R-10 Low Density Residential Light Green – O-I Office and Institutional Pink – C-2 Highway Commercial District Red – C-4 Central Commercial District Light Blue – M-1 Light Industrial District Purple – M-2 Heavy Industrial District