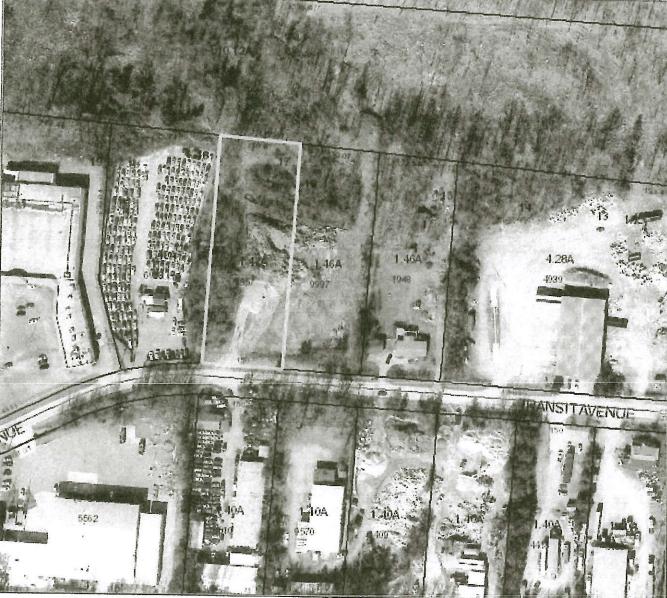

Motion: Shatley / Second: Jefferies / Vote: 6 - 0

City of Thomasville Rezoning Case # Z-22-06

Staff Report: Chuck George, Planning Director

Applicant/Owner: Zachary Sprinkle

Location: 117 & 119 Transit Ave.

Tax Parcel ID Number: 16312E0000017 & 16312E0000016

Request: Rezoning from M-1 to M-2

Conditions: NA