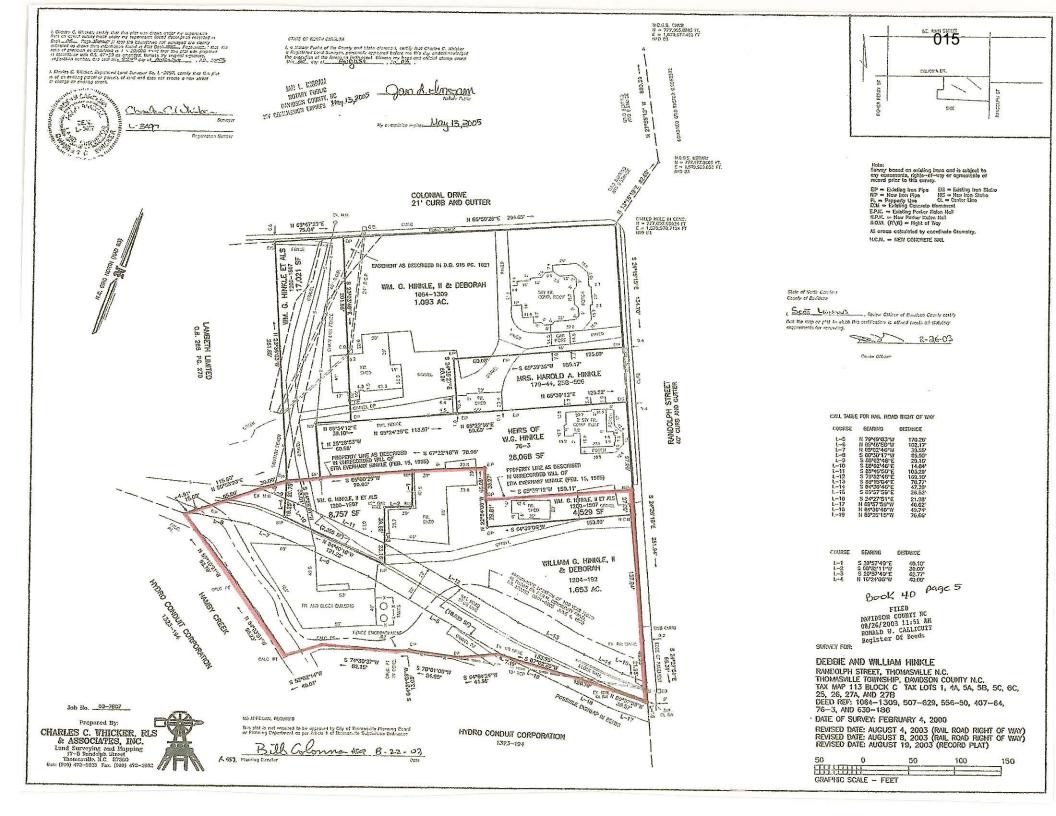

#### TRACT I:

BEING that certain tract depicted as "William G. Hinkle, II & Deborah 1.653 AC." on a survey entitled "Survey For: Debbie and William Hinkle," by Charles C. Whicker, Registered Land Surveyor dated February 4, 2000 as revised August 19, 2003 and recorded in Plat Book 40, Page 5 in the Office of the Register of Deeds of Davidson County, to which reference is made for a more particular description.

Parcel Number:

Pin Id:

Owner:

16113000C0026

6777-02-96-9628

Land Units:

1.76 AC

Deed Book:

1795 Pg: 1781

HINKLE MILL LIMITED

100 RANDOLPH ST

PARTNERSHIP

Deed Date:

06/19/2007

THOMASVILLE NC 27360-5154

Account Number:

9074826

Property Address: 108 RANDOLPH ST UNIT A Township:

16

**Exempt Code:** 

**Building Value:** Land Value:

\$922,450 Other Building Value:

\$59,570

\$153,330 Market Value:

\$1,135,350

Assessed Value:

\$1,135,350 Deferred Value:

\$0

Legal Description: P=1-111&PB40-5 L26 BK1795-1781