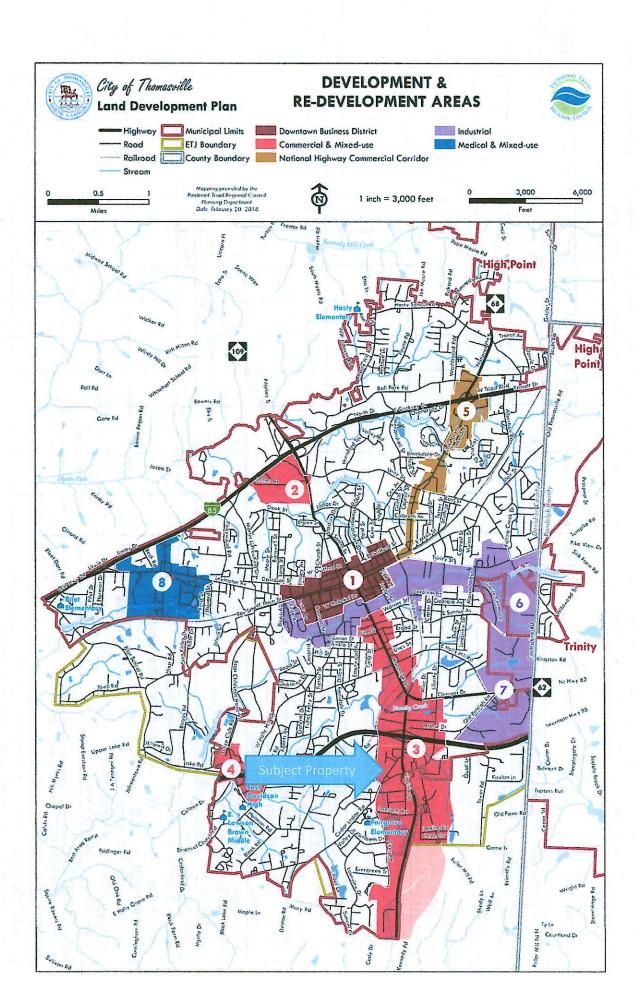

#### Compatibility with Adopted Plans

The 2035 Land Use Map indicates the proposed development site to be in an area appropriate for mixed use and commercial along NC 109 and Liberty Drive south of I-85. The area does consist of mixed-use development such as single family, apartments, day care, office building, retail and restaurant.

#### Attachments

- Application
- Legal description
- Site map
- Zoning map
- Davidson County GIS, Aerial
- 2035 Land use map
- Table of permitted uses
- Consistency statement to approve or deny request
- Ordinance