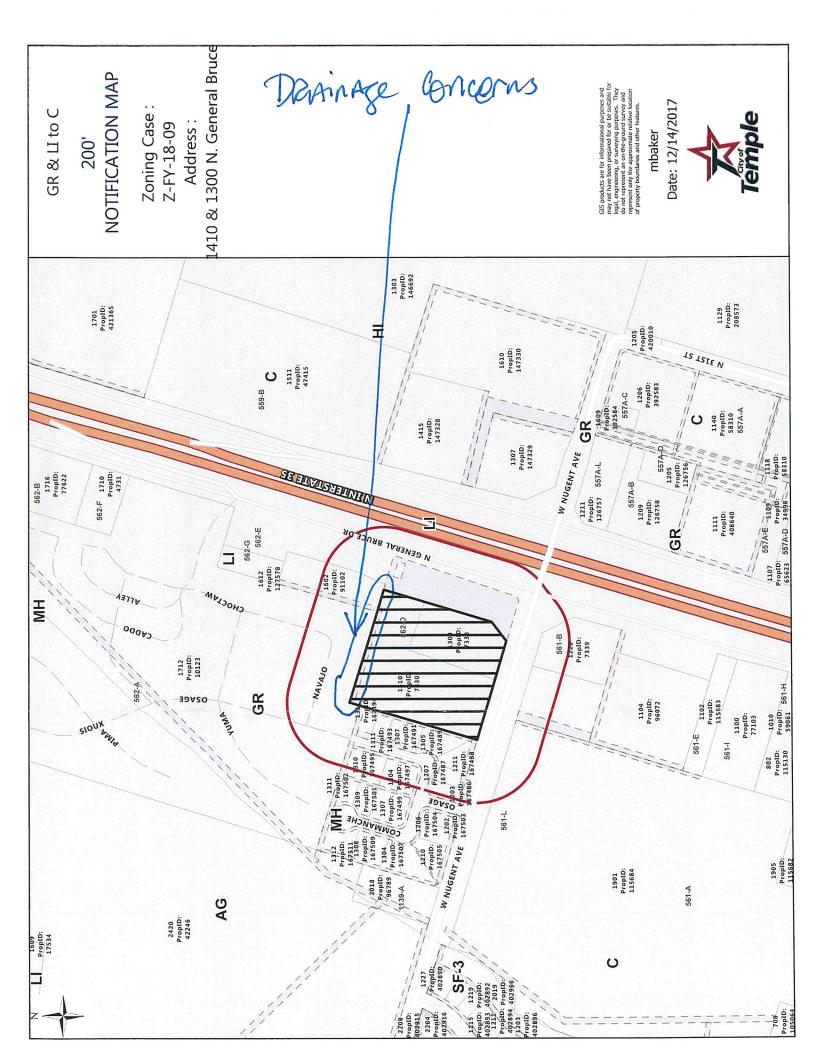

Motion passed unanimously.

6. 2018-4900: FIRST READING - PUBLIC HEARING - Z-FY-18-09: Consider adopting an ordinance authorizing rezoning of two tracts of land comprised of 3.625 +/- acres from General Retail and Light Industrial districts to Commercial district, located on West Nugent Avenue, approximately 180 feet west of its intersection with North General Bruce Drive, addressed as 1410 & 1300 North General Bruce Drive.

Mark Baker, Senior Planner, presented this case to the Council. He stated that the staff recommends approval of a rezoning to C for the following reasons: 1) The proposed Commercial zoning is compatible with surrounding zoning, existing and anticipated uses as well as future growth trends in the area; 2) The proposed Commercial zoning is a compatible compromise between the existing GR & LI districts; 3)The proposal is in compliance with the Thoroughfare Plan; and 4) Public facilities are available to serve the subject property.

Fourteen notices to property owners within 200-feet of the subject property were sent notice of the public hearing as required by State law and City Ordinance. Six notices in disagreement have been received within the 200-foot buffer area and a number of notices for residents outside the buffer area. The notices outside the buffer area are distinguished by "Not located within the 200' radius" label toward the top of the notice. In addition, one notice in agreement has been received.