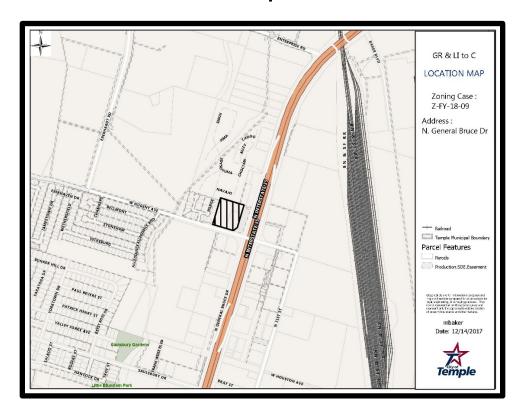

(Q) 2018-4900: SECOND READING – Z-FY-18-09: Consider adopting an ordinance authorizing rezoning of two tracts of land comprised of 3.625 +/- acres from General Retail and Light Industrial districts to Commercial district, located on West Nugent Avenue, approximately 180 feet west of its intersection with North General Bruce Drive, addressed as 1410 & 1300 North General Bruce Drive.

Motion passed unanimously.

6. 2018-4900: FIRST READING - PUBLIC HEARING - Z-FY-18-09: Consider adopting an ordinance authorizing rezoning of two tracts of land comprised of 3.625 +/- acres from General Retail and Light Industrial districts to Commercial district, located on West Nugent Avenue, approximately 180 feet west of its intersection with North General Bruce Drive, addressed as 1410 & 1300 North General Bruce Drive.