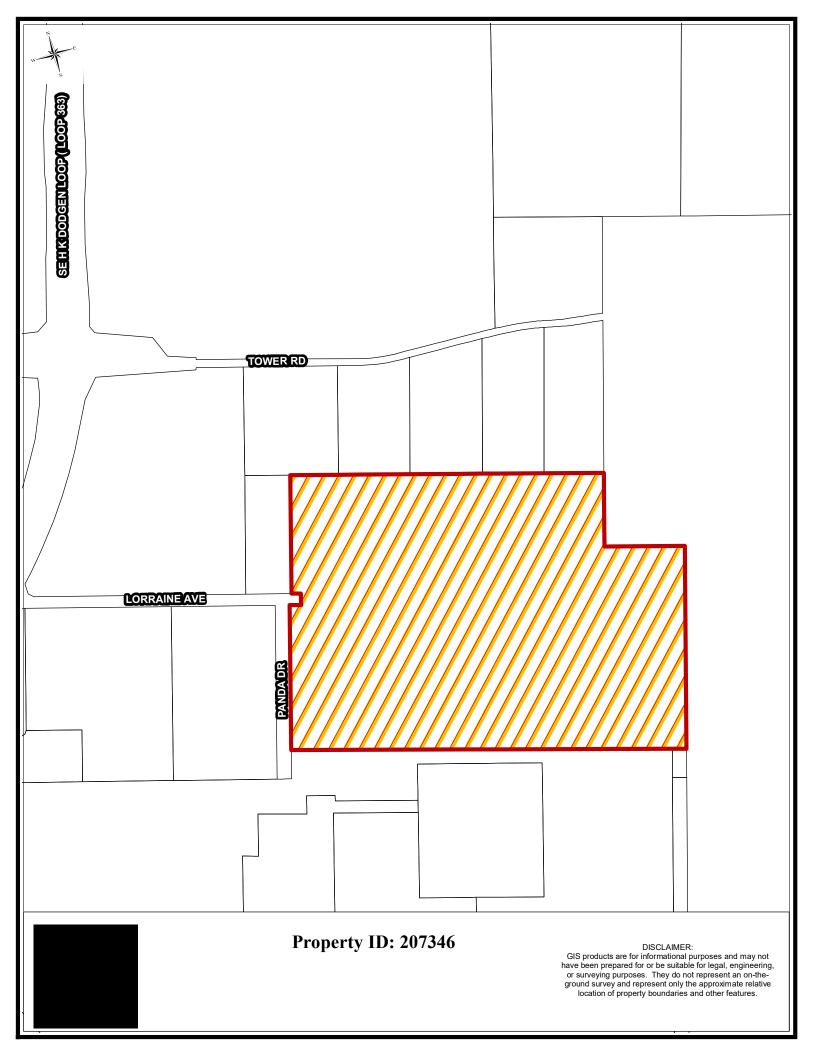

- (E) 2018-9055-R: Consider adopting a resolution authorizing the purchase of three properties situated at Avenue B and Martin Luther King Jr. Drive and authorizing closing costs associated with the purchase in an estimated amount of \$45,000.
- (F) 2018-9056-R: Consider adopting a resolution authorizing the purchase of a property necessary for the expansion of Old Waco Road and authorizing closing costs associated with the purchase in an amount not to exceed \$170,000.
- (G) 2018-9057-R: Consider adopting a resolution authorizing a construction contract accepting the base bid and alternate #1 with Yoko Excavating, LLC of Belton, in the amount of \$66,624 for the construction of a concrete parking lot to serve Oak Creek Neighborhood Park.
- (H) 2018-9058-R: Consider adopting a resolution authorizing change order #12 to a construction manager-at-risk construction contract with RM Rodriguez Construction, LP, of Temple, in the amount of \$72,020 to install a 50' x 400' netting system as part of the Sammons Community Center renovation project.
- (I) 2018-9059-R: Consider adopting a resolution authorizing payment of the annual invoice from Brazos River Authority in the amount of \$129,033.45 which covers the availability of 9,453 acre-feet of water to the City for FY 2018.
- (J) 2018-9060-R: Consider adopting a resolution authorizing the engagement of Haley & Olson, P.C. for legal services.
- (K) 2018-9061-R: Consider adopting a resolution authorizing a Multiple Use Agreement between the City of Temple and the Texas Department of Transportation to allow the City to construct pedestrian lighting and other amenities within the 3rd Street right-of-way and as part of the Santa Fe Market Trail project.
- (L) 2018-9062-R: Consider adopting a resolution authorizing a Developer Participation Agreement, in an amount not to exceed \$73,619 with WBW Development Group for the construction of a sidewalk along South 5<sup>th</sup> Street and FM 93.
- (M) 2018-9063-R: Consider adopting a resolution authorizing an Economic Development Agreement between the City of Temple and the Temple Economic Development Corporation for the conveyance of an 113.869 acre tract of land located at the intersection of Lorraine Avenue and Panda Drive.
- (N) 2018-9064-R: Consider adopting a resolution authorizing a First Amendment to the Development Agreement between the City of Temple and Royce and Diane Oliver to allow a subdivision of property without requiring voluntary annexation.