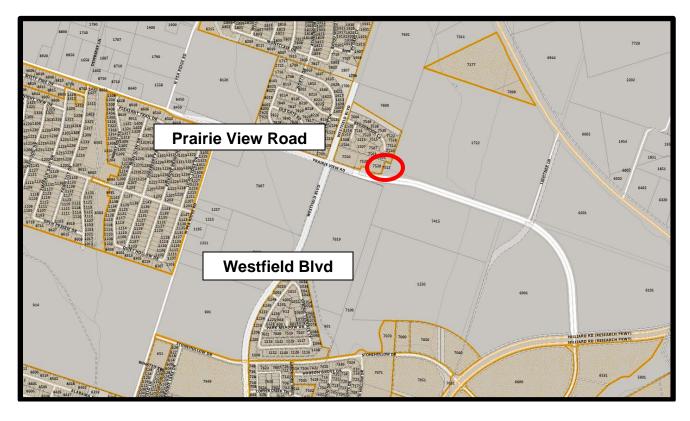

Motion passed unanimously.

5. 2018-4899: FIRST READING - PUBLIC HEARING - A-FY-18-04: Consider adopting an ordinance authorizing abandonment and conveyance of 0.104 +/- acre portion of Prairie View Road, being located on the north side of Prairie View Road, approximately 765 feet east of its intersection with Westfield Blvd, City of Temple, Bell County, Texas.

Mark Baker, Senor Planner, presented this case to the Council. He stated that the staff recommends approval for abandonment and conveyance of 0.104 +/- Acres of Prairie View Road as identified by the Item Description.

The applicant, Short Term Lending Group, Inc. is requesting abandonment and conveyance of 0.104 +/- acre portion of Prairie View Road. The abandonment is needed to expand the developable land area of Lot #2 of the North Gate, Phase II subdivision.

Conveyance will allow the applicant to purchase the abandoned right of way in the amount of \$1,664. as established by the fair market rate.

The subdivision plat for North Gate, Phase II, Replat No. 1 (P-FY-18-09) was reviewed by the Design Review Committee on November 22, 2017 and it was during the review that additional land area was desired.