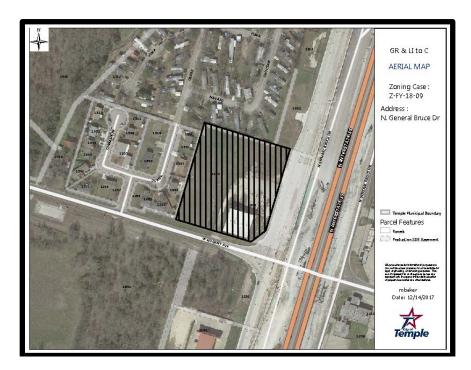

(Q) 2018-4900: SECOND READING – Z-FY-18-09: Consider adopting an ordinance authorizing rezoning of two tracts of land comprised of 3.625 +/- acres from General Retail and Light Industrial districts to Commercial district, located on West Nugent Avenue, approximately 180 feet west of its intersection with North General Bruce Drive, addressed as 1410 & 1300 North General Bruce Drive.

Motion passed unanimously.

6. 2018-4900: FIRST READING - PUBLIC HEARING - Z-FY-18-09: Consider adopting an ordinance authorizing rezoning of two tracts of land comprised of 3.625 +/- acres from General Retail and Light Industrial districts to Commercial district, located on West Nugent Avenue, approximately 180 feet west of its intersection with North General Bruce Drive, addressed as 1410 & 1300 North General Bruce Drive.

At the January 16, 2018 meeting, the Planning & Zoning Commission voted seven to zero to recommend approval of the proposed rezoning per staff's recommendation.

The subject property consists of 3.625 +/- acres and comprised of two unplatted tracts of land which have been impacted by recent TxDOT acquisition for the realignment of Interstate 35. The property is within the boundaries of two zoning districts, General Retail and Light Industrial. The proposed Commercial district will provide a single zoning across the property and is being requested by the applicant to consolidate the property under one zoning district. The former site of Hidden Valley

Moving & Storage, is within the I-35 Overlay. Although, the property is within the I-35 Overlay, as discussed below, the Commercial district is considered to be a compromised balance between the two existing designations that are assigned to the property.