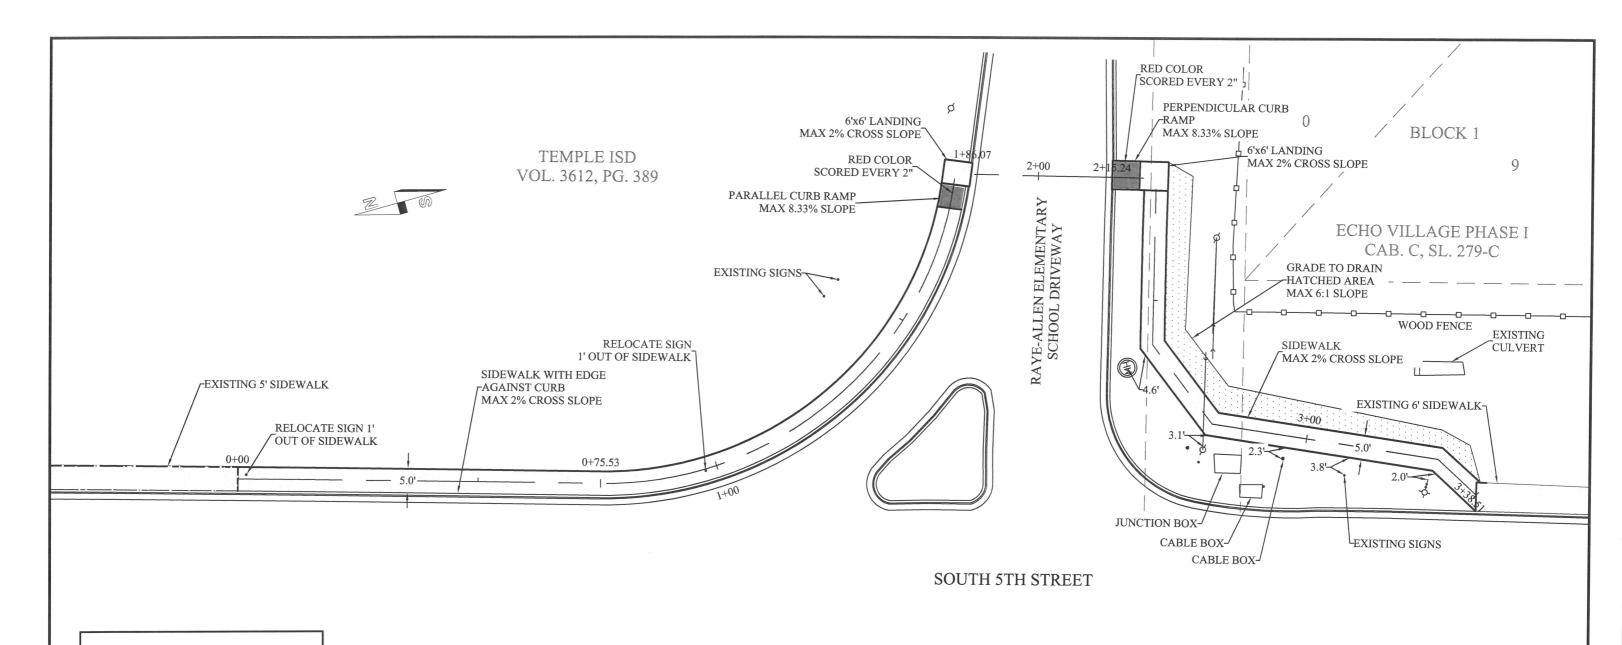

- (E) 2018-9055-R: Consider adopting a resolution authorizing the purchase of three properties situated at Avenue B and Martin Luther King Jr. Drive and authorizing closing costs associated with the purchase in an estimated amount of \$45,000.
- (F) 2018-9056-R: Consider adopting a resolution authorizing the purchase of a property necessary for the expansion of Old Waco Road and authorizing closing costs associated with the purchase in an amount not to exceed \$170,000.
- (G) 2018-9057-R: Consider adopting a resolution authorizing a construction contract accepting the base bid and alternate #1 with Yoko Excavating, LLC of Belton, in the amount of \$66,624 for the construction of a concrete parking lot to serve Oak Creek Neighborhood Park.
- (H) 2018-9058-R: Consider adopting a resolution authorizing change order #12 to a construction manager-at-risk construction contract with RM Rodriguez Construction, LP, of Temple, in the amount of \$72,020 to install a 50' x 400' netting system as part of the Sammons Community Center renovation project.
- (I) 2018-9059-R: Consider adopting a resolution authorizing payment of the annual invoice from Brazos River Authority in the amount of \$129,033.45 which covers the availability of 9,453 acre-feet of water to the City for FY 2018.
- (J) 2018-9060-R: Consider adopting a resolution authorizing the engagement of Haley & Olson, P.C. for legal services.
- (K) 2018-9061-R: Consider adopting a resolution authorizing a Multiple Use Agreement between the City of Temple and the Texas Department of Transportation to allow the City to construct pedestrian lighting and other amenities within the 3rd Street right-of-way and as part of the Santa Fe Market Trail project.
- (L) 2018-9062-R: Consider adopting a resolution authorizing a Developer Participation Agreement, in an amount not to exceed \$73,619 with WBW Development Group for the construction of a sidewalk along South 5<sup>th</sup> Street and FM 93.
- (M) 2018-9063-R: Consider adopting a resolution authorizing an Economic Development Agreement between the City of Temple and the Temple Economic Development Corporation for the conveyance of an 113.869 acre tract of land located at the intersection of Lorraine Avenue and Panda Drive.
- (N) 2018-9064-R: Consider adopting a resolution authorizing a First Amendment to the Development Agreement between the City of Temple and Royce and Diane Oliver to allow a subdivision of property without requiring voluntary annexation.