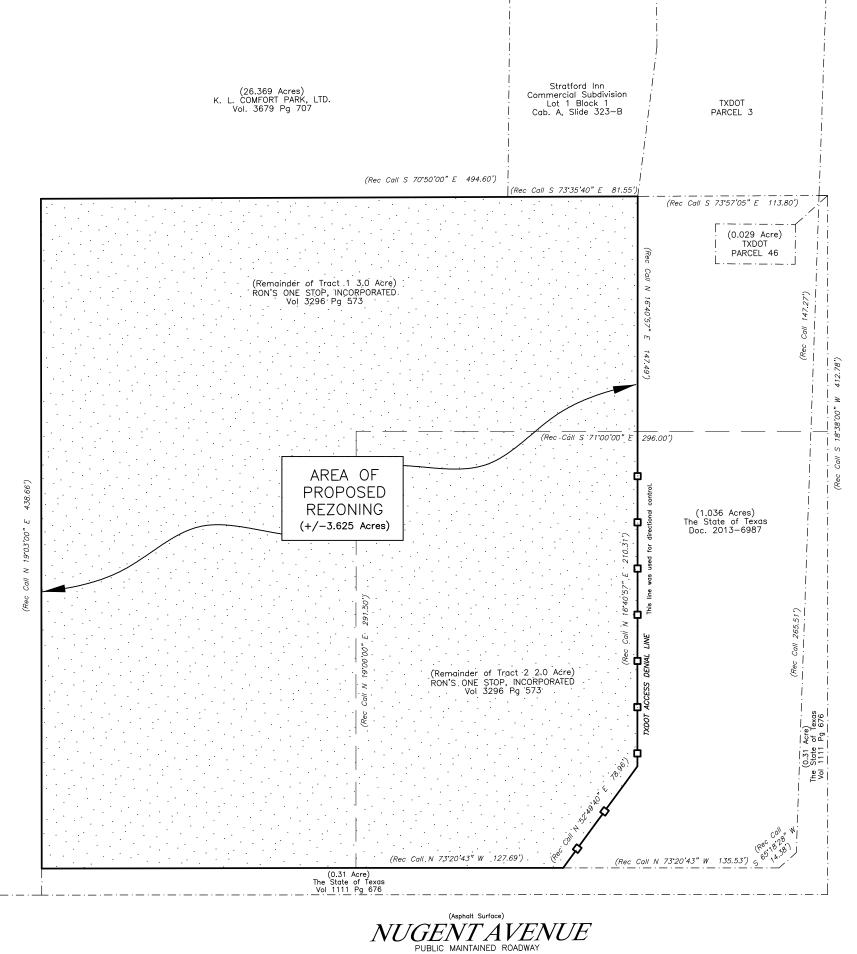

Motion passed unanimously.

6. 2018-4900: FIRST READING - PUBLIC HEARING - Z-FY-18-09: Consider adopting an ordinance authorizing rezoning of two tracts of land comprised of 3.625 +/- acres from General Retail and Light Industrial districts to Commercial district, located on West Nugent Avenue, approximately 180 feet west of its intersection with North General Bruce Drive, addressed as 1410 & 1300 North General Bruce Drive.

Mark Baker, Senior Planner, presented this case to the Council. He stated that the staff recommends approval of a rezoning to C for the following reasons: 1) The proposed Commercial zoning is compatible with surrounding zoning, existing and anticipated uses as well as future growth trends in the area; 2) The proposed Commercial zoning is a compatible compromise between the existing GR & LI districts; 3)The proposal is in compliance with the Thoroughfare Plan; and 4) Public facilities are available to serve the subject property.

At the January 16, 2018 meeting, the Planning & Zoning Commission voted seven to zero to recommend approval of the proposed rezoning per staff's recommendation.

The subject property consists of 3.625 +/- acres and comprised of two unplatted tracts of land which have been impacted by recent TxDOT acquisition for the realignment of Interstate 35. The property is within the boundaries of two zoning districts, General Retail and Light Industrial. The proposed Commercial district will provide a single zoning across the property and is being requested by the applicant to consolidate the property under one zoning district. The former site of Hidden Valley

Moving & Storage, is within the I-35 Overlay. Although, the property is within the I-35 Overlay, as discussed below, the Commercial district is considered to be a compromised balance between the two existing designations that are assigned to the property.

Prior to application submittal, the applicant met with staff to discuss the rezoning and both staff and the applicant were in agreement that the Commercial zoning district was a balanced compromise for this location's future development within the I-35 Corridor.

A subdivision plat will be required prior to development. The subdivision plat will address parcel tract lines that as well as a TxDOT right-of-way acquisition from a larger tract that is reflected in deed records. Compliance to subdivision standards will be identified during the review by the Development Review Committee.

The subject property is within the Retail sub-district of the I-35 Corridor Overlay. Redevelopment of the property is subject to compliance to the sub district and Overlay standards. It should be noted that dimensional standards as well as buffering and screening standards are more restrictive than base zoning. Applicability to the provisions are triggered by the type of improvement and costs associated with the improvement, per UDC Section 6.7.4. Identification and compliance to the provisions of the corridor overlay will be made during the review of the building permit.

While the applicant is requesting rezoning to clean-up the existing zoning and consolidate under one zoning district, there are a number of other uses that are permitted by-right or require a conditional use permit in the Retail sub-district of the I-35 Corridor Overlay.

Fourteen notices to property owners within 200-feet of the subject property were sent notice of the public hearing as required by State law and City Ordinance. Six notices in disagreement have been received within the 200-foot buffer area and a number of notices for residents outside the buffer area. The notices outside the buffer area are distinguished by "Not located within the 200' radius" label toward the top of the notice. In addition, one notice in agreement has been received.