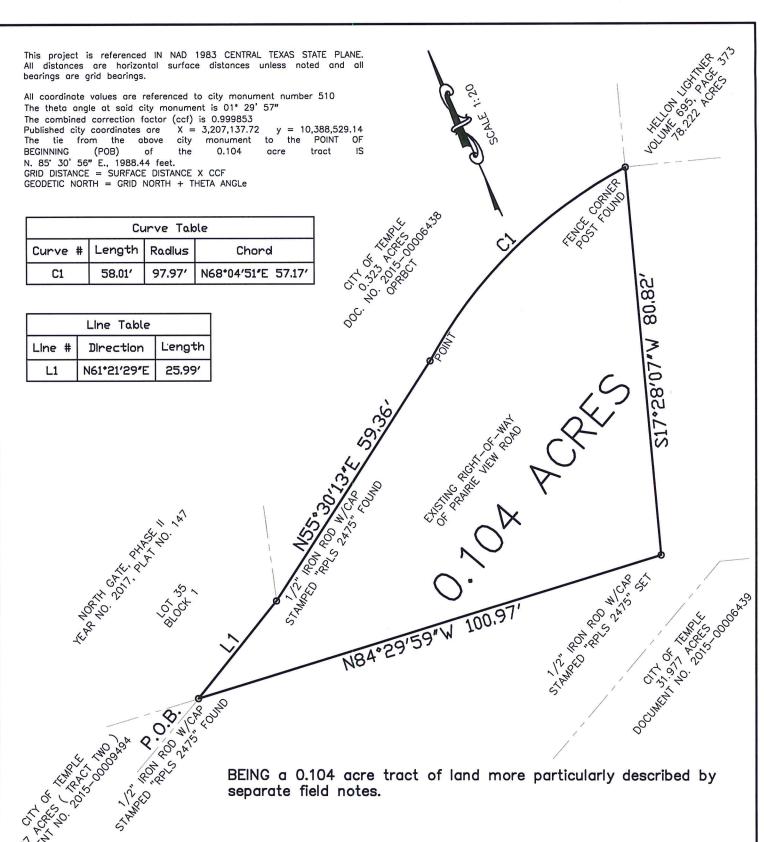

Mark Baker, Senor Planner, presented this case to the Council. He stated that the staff recommends approval for abandonment and conveyance of 0.104 +/- Acres of Prairie View Road as identified by the Item Description.

The applicant, Short Term Lending Group, Inc. is requesting abandonment and conveyance of 0.104 +/- acre portion of Prairie View Road. The abandonment is needed to expand the developable land area of Lot #2 of the North Gate, Phase II subdivision.

Conveyance will allow the applicant to purchase the abandoned right of way in the amount of \$1,664. as established by the fair market rate.

The subdivision plat for North Gate, Phase II, Replat No. 1 (P-FY-18-09) was reviewed by the Design Review Committee on November 22, 2017 and it was during the review that additional land area was desired.