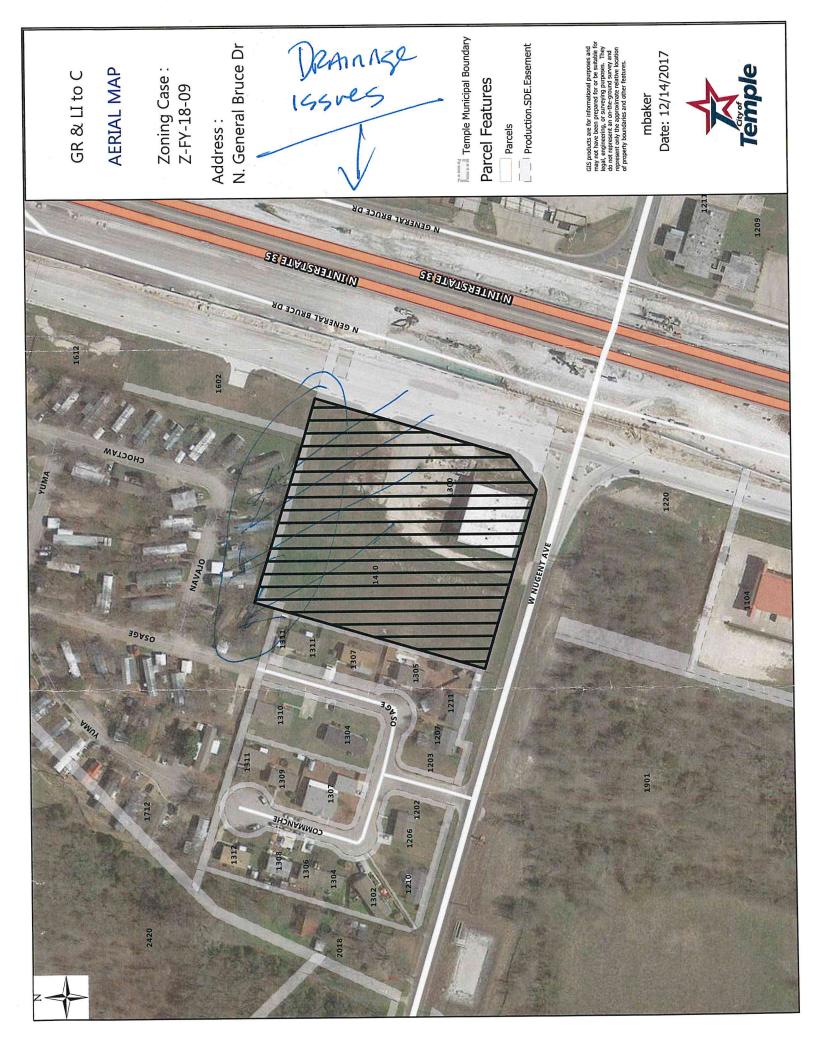

(Q) 2018-4900: SECOND READING – Z-FY-18-09: Consider adopting an ordinance authorizing rezoning of two tracts of land comprised of 3.625 +/- acres from General Retail and Light Industrial districts to Commercial district, located on West Nugent Avenue, approximately 180 feet west of its intersection with North General Bruce Drive, addressed as 1410 & 1300 North General Bruce Drive.

Motion passed unanimously.

6. 2018-4900: FIRST READING - PUBLIC HEARING - Z-FY-18-09: Consider adopting an ordinance authorizing rezoning of two tracts of land comprised of 3.625 +/- acres from General Retail and Light Industrial districts to Commercial district, located on West Nugent Avenue, approximately 180 feet west of its intersection with North General Bruce Drive, addressed as 1410 & 1300 North General Bruce Drive.

Mark Baker, Senior Planner, presented this case to the Council. He stated that the staff recommends approval of a rezoning to C for the following reasons: 1) The proposed Commercial zoning is compatible with surrounding zoning, existing and anticipated uses as well as future growth trends in the area; 2) The proposed Commercial zoning is a compatible compromise between the existing GR & LI districts; 3)The proposal is in compliance with the Thoroughfare Plan; and 4) Public facilities are available to serve the subject property.

At the January 16, 2018 meeting, the Planning & Zoning Commission voted seven to zero to recommend approval of the proposed rezoning per staff's recommendation.

The subject property consists of 3.625 +/- acres and comprised of two unplatted tracts of land which have been impacted by recent TxDOT acquisition for the realignment of Interstate 35. The property is within the boundaries of two zoning districts, General Retail and Light Industrial. The proposed Commercial district will provide a single zoning across the property and is being requested by the applicant to consolidate the property under one zoning district. The former site of Hidden Valley

Moving & Storage, is within the I-35 Overlay. Although, the property is within the I-35 Overlay, as discussed below, the Commercial district is considered to be a compromised balance between the two existing designations that are assigned to the property.

Prior to application submittal, the applicant met with staff to discuss the rezoning and both staff and the applicant were in agreement that the Commercial zoning district was a balanced compromise for this location's future development within the I-35 Corridor.

A subdivision plat will be required prior to development. The subdivision plat will address parcel tract lines that as well as a TxDOT right-of-way acquisition from a larger tract that is reflected in deed records. Compliance to subdivision standards will be identified during the review by the Development Review Committee.

The subject property is within the Retail sub-district of the I-35 Corridor Overlay. Redevelopment of the property is subject to compliance to the sub district and Overlay standards. It should be noted that dimensional standards as well as buffering and screening standards are more restrictive than base zoning. Applicability to the provisions are triggered by the type of improvement and costs associated with the improvement, per UDC Section 6.7.4. Identification and compliance to the provisions of the corridor overlay will be made during the review of the building permit.

While the applicant is requesting rezoning to clean-up the existing zoning and consolidate under one zoning district, there are a number of other uses that are permitted by-right or require a conditional use permit in the Retail sub-district of the I-35 Corridor Overlay.

Fourteen notices to property owners within 200-feet of the subject property were sent notice of the public hearing as required by State law and City Ordinance. Six notices in disagreement have been received within the 200-foot buffer area and a number of notices for residents outside the buffer area. The notices outside the buffer area are distinguished by "Not located within the 200' radius" label toward the top of the notice. In addition, one notice in agreement has been received.

Mayor Dunn declared the public hearing open with regards to agenda item 6, and asked if anyone wishes to address this item. There being none, Mayor Dunn declared the public hearing closed.

Motion by Mayor Pro Tem Timothy Davis to adopt ordinance as presented on first reading, with second and final reading set for March 1, 2018. seconded by Councilmember Judy Morales.

#### **ORDINANCES**

7. 2018-4897: SECOND READING – Z-FY-18-02: Consider adopting an ordinance authorizing a rezoning of property bounded by Georgetown Railroad right-of-way and Sarah's Glen subdivision (south), South 5th Street (west), Loop 363 (north), and Union Pacific Railroad right-of-way (east) —from Planned Development-General Retail zoning district on ± 27.876 acres, Single Family One zoning district on ± 211.56 acres, and Agricultural zoning district on ± 115.53 acres, to Temple Medical and Educational zoning district, South TMED transect.

Brian Chandler, Director of Planning, provided a brief presentation to the Council. He stated that due to concerns from various stakeholders, staff is recommending to scale back the rezoning to only include the ± 27.876 acres, which is currently zoned PD-GR, and is the only property that 1) has submitted development plans to the City and 2) that will directly benefit from the current scope of the South 1<sup>st</sup> Street extension. The other properties could rezone to TMED South in the future once they are ready for development.

Motion by Councilmember Mike Pilkington to adopt ordinance in accordance with what was approved in the first reading, seconded by Councilmember Judy Morales.

Motion passed unanimously.