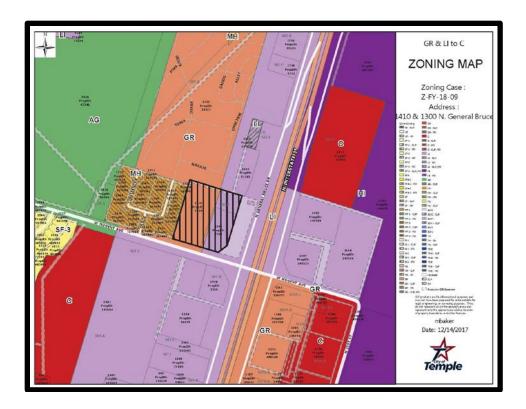

Motion passed unanimously.

6. 2018-4900: FIRST READING - PUBLIC HEARING - Z-FY-18-09: Consider adopting an ordinance authorizing rezoning of two tracts of land comprised of 3.625 +/- acres from General Retail and Light Industrial districts to Commercial district, located on West Nugent Avenue, approximately 180 feet west of its intersection with North General Bruce Drive, addressed as 1410 & 1300 North General Bruce Drive.

Mark Baker, Senior Planner, presented this case to the Council. He stated that the staff recommends approval of a rezoning to C for the following reasons: 1) The proposed Commercial zoning is compatible with surrounding zoning, existing and anticipated uses as well as future growth trends in the area; 2) The proposed Commercial zoning is a compatible compromise between the existing GR & LI districts; 3)The proposal is in compliance with the Thoroughfare Plan; and 4) Public facilities are available to serve the subject property.

At the January 16, 2018 meeting, the Planning & Zoning Commission voted seven to zero to recommend approval of the proposed rezoning per staff's recommendation.

The subject property consists of 3.625 +/- acres and comprised of two unplatted tracts of land which have been impacted by recent TxDOT acquisition for the realignment of Interstate 35. The property is within the boundaries of two zoning districts, General Retail and Light Industrial. The proposed Commercial district will provide a single zoning across the property and is being requested by the applicant to consolidate the property under one zoning district. The former site of Hidden Valley

Moving & Storage, is within the I-35 Overlay. Although, the property is within the I-35 Overlay, as discussed below, the Commercial district is considered to be a compromised balance between the two existing designations that are assigned to the property.

Prior to application submittal, the applicant met with staff to discuss the rezoning and both staff and the applicant were in agreement that the Commercial zoning district was a balanced compromise for this location's future development within the I-35 Corridor.

A subdivision plat will be required prior to development. The subdivision plat will address parcel tract lines that as well as a TxDOT right-of-way acquisition from a larger tract that is reflected in deed records. Compliance to subdivision standards will be identified during the review by the Development Review Committee.

The subject property is within the Retail sub-district of the I-35 Corridor Overlay. Redevelopment of the property is subject to compliance to the sub district and Overlay standards. It should be noted that dimensional standards as well as buffering and screening standards are more restrictive than base zoning. Applicability to the provisions are triggered by the type of improvement and costs associated with the improvement, per UDC Section 6.7.4. Identification and compliance to the provisions of the corridor overlay will be made during the review of the building permit.

While the applicant is requesting rezoning to clean-up the existing zoning and consolidate under one zoning district, there are a number of other uses that are permitted by-right or require a conditional use permit in the Retail sub-district of the I-35 Corridor Overlay.

Fourteen notices to property owners within 200-feet of the subject property were sent notice of the public hearing as required by State law and City Ordinance. Six notices in disagreement have been received within the 200-foot buffer area and a number of notices for residents outside the buffer area. The notices outside the buffer area are distinguished by "Not located within the 200' radius" label toward the top of the notice. In addition, one notice in agreement has been received.