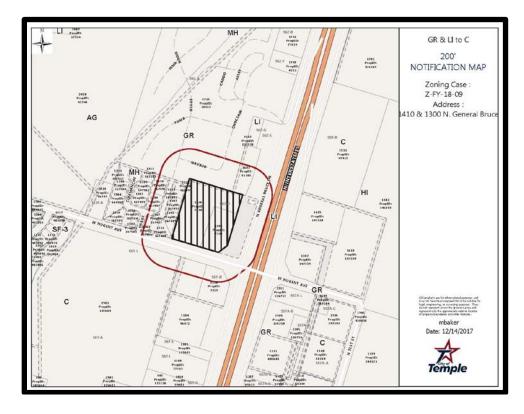

Motion passed unanimously.

6. 2018-4900: FIRST READING - PUBLIC HEARING - Z-FY-18-09: Consider adopting an ordinance authorizing rezoning of two tracts of land comprised of 3.625 +/- acres from General Retail and Light Industrial districts to Commercial district, located on West Nugent Avenue, approximately 180 feet west of its intersection with North General Bruce Drive, addressed as 1410 & 1300 North General Bruce Drive.

Mark Baker, Senior Planner, presented this case to the Council. He stated that the staff recommends approval of a rezoning to C for the following reasons: 1) The proposed Commercial zoning is compatible with surrounding zoning, existing and anticipated uses as well as future growth trends in the area; 2) The proposed Commercial zoning is a compatible compromise between the existing GR & LI districts; 3)The proposal is in compliance with the Thoroughfare Plan; and 4) Public facilities are available to serve the subject property.

At the January 16, 2018 meeting, the Planning & Zoning Commission voted seven to zero to recommend approval of the proposed rezoning per staff's recommendation.

The subject property consists of 3.625 +/- acres and comprised of two unplatted tracts of land which have been impacted by recent TxDOT acquisition for the realignment of Interstate 35. The property is within the boundaries of two zoning districts, General Retail and Light Industrial. The proposed Commercial district will provide a single zoning across the property and is being requested by the applicant to consolidate the property under one zoning district. The former site of Hidden Valley

Fourteen notices to property owners within 200-feet of the subject property were sent notice of the public hearing as required by State law and City Ordinance. Six notices in disagreement have been received within the 200-foot buffer area and a number of notices for residents outside the buffer area. The notices outside the buffer area are distinguished by "Not located within the 200' radius" label toward the top of the notice. In addition, one notice in agreement has been received.