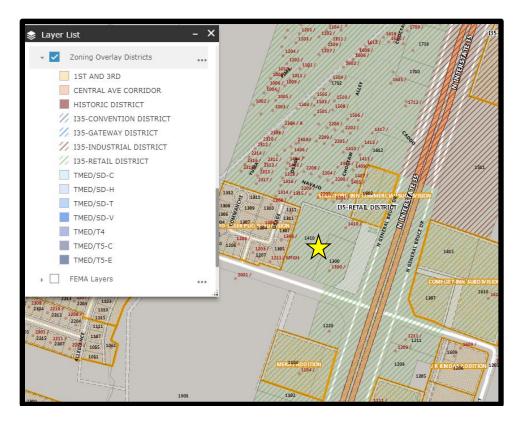

Motion passed unanimously.

6. 2018-4900: FIRST READING - PUBLIC HEARING - Z-FY-18-09: Consider adopting an ordinance authorizing rezoning of two tracts of land comprised of 3.625 +/- acres from General Retail and Light Industrial districts to Commercial district, located on West Nugent Avenue, approximately 180 feet west of its intersection with North General Bruce Drive, addressed as 1410 & 1300 North General Bruce Drive.

Mark Baker, Senior Planner, presented this case to the Council. He stated that the staff recommends approval of a rezoning to C for the following reasons: 1) The proposed Commercial zoning is compatible with surrounding zoning, existing and anticipated uses as well as future growth trends in the area; 2) The proposed Commercial zoning is a compatible compromise between the existing GR & LI districts; 3)The proposal is in compliance with the Thoroughfare Plan; and 4) Public facilities are available to serve the subject property.

At the January 16, 2018 meeting, the Planning & Zoning Commission voted seven to zero to recommend approval of the proposed rezoning per staff's recommendation.

The subject property consists of 3.625 +/- acres and comprised of two unplatted tracts of land which have been impacted by recent TxDOT acquisition for the realignment of Interstate 35. The property is within the boundaries of two zoning districts, General Retail and Light Industrial. The proposed Commercial district will provide a single zoning across the property and is being requested by the applicant to consolidate the property under one zoning district. The former site of Hidden Valley

Moving & Storage, is within the I-35 Overlay. Although, the property is within the I-35 Overlay, as discussed below, the Commercial district is considered to be a compromised balance between the two existing designations that are assigned to the property.

The subject property is within the Retail sub-district of the I-35 Corridor Overlay. Redevelopment of the property is subject to compliance to the sub district and Overlay standards. It should be noted that dimensional standards as well as buffering and screening standards are more restrictive than base zoning. Applicability to the provisions are triggered by the type of improvement and costs associated with the improvement, per UDC Section 6.7.4. Identification and compliance to the provisions of the corridor overlay will be made during the review of the building permit.

While the applicant is requesting rezoning to clean-up the existing zoning and consolidate under one zoning district, there are a number of other uses that are permitted by-right or require a conditional use permit in the Retail sub-district of the I-35 Corridor Overlay.

Fourteen notices to property owners within 200-feet of the subject property were sent notice of the public hearing as required by State law and City Ordinance. Six notices in disagreement have been received within the 200-foot buffer area and a number of notices for residents outside the buffer area. The notices outside the buffer area are distinguished by "Not located within the 200' radius" label toward the top of the notice. In addition, one notice in agreement has been received.