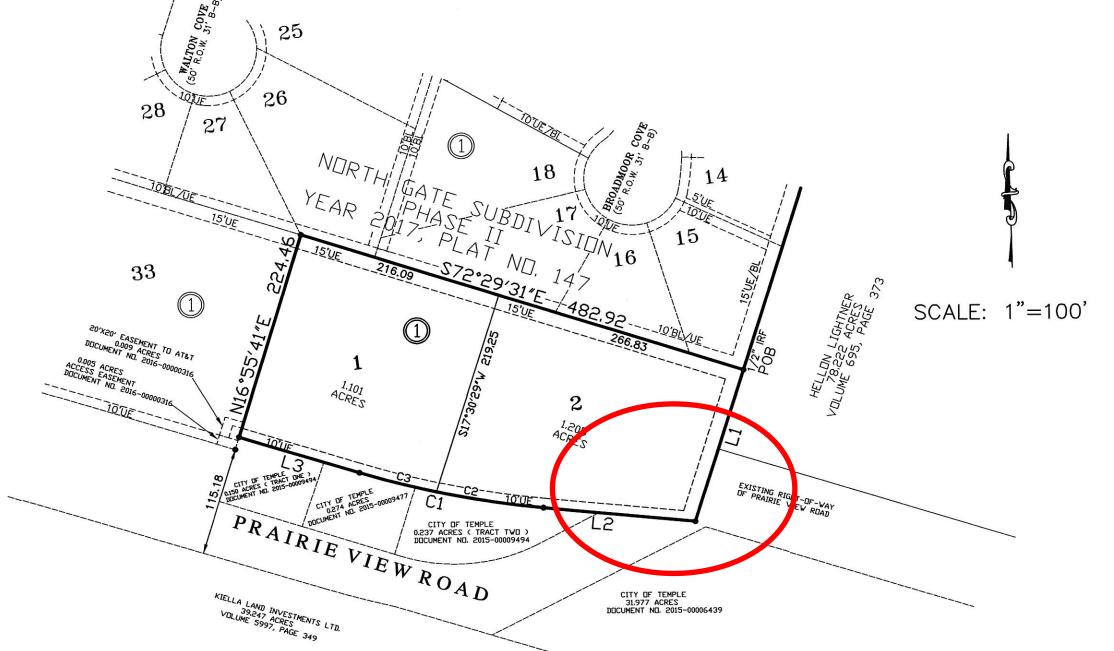

Mark Baker, Senor Planner, presented this case to the Council. He stated that the staff recommends approval for abandonment and conveyance of 0.104 +/- Acres of Prairie View Road as identified by the Item Description.

The applicant, Short Term Lending Group, Inc. is requesting abandonment and conveyance of 0.104 +/- acre portion of Prairie View Road. The abandonment is needed to expand the developable land area of Lot #2 of the North Gate, Phase II subdivision.

Conveyance will allow the applicant to purchase the abandoned right of way in the amount of \$1,664. as established by the fair market rate.

The subdivision plat for North Gate, Phase II, Replat No. 1 (P-FY-18-09) was reviewed by the Design Review Committee on November 22, 2017 and it was during the review that additional land area was desired.

Motion passed unanimously.

6. 2018-4900: FIRST READING - PUBLIC HEARING - Z-FY-18-09: Consider adopting an ordinance authorizing rezoning of two tracts of land comprised of 3.625 +/- acres from General Retail and Light Industrial districts to Commercial district, located on West Nugent Avenue, approximately 180 feet west of its intersection with North General Bruce Drive, addressed as 1410 & 1300 North General Bruce Drive.

Mark Baker, Senior Planner, presented this case to the Council. He stated that the staff recommends approval of a rezoning to C for the following reasons: 1) The proposed Commercial zoning is compatible with surrounding zoning, existing and anticipated uses as well as future growth trends in the area; 2) The proposed Commercial zoning is a compatible compromise between the existing GR & LI districts; 3)The proposal is in compliance with the Thoroughfare Plan; and 4) Public facilities are available to serve the subject property.

At the January 16, 2018 meeting, the Planning & Zoning Commission voted seven to zero to recommend approval of the proposed rezoning per staff's recommendation.

The subject property consists of 3.625 +/- acres and comprised of two unplatted tracts of land which have been impacted by recent TxDOT acquisition for the realignment of Interstate 35. The property is within the boundaries of two zoning districts, General Retail and Light Industrial. The proposed Commercial district will provide a single zoning across the property and is being requested by the applicant to consolidate the property under one zoning district. The former site of Hidden Valley