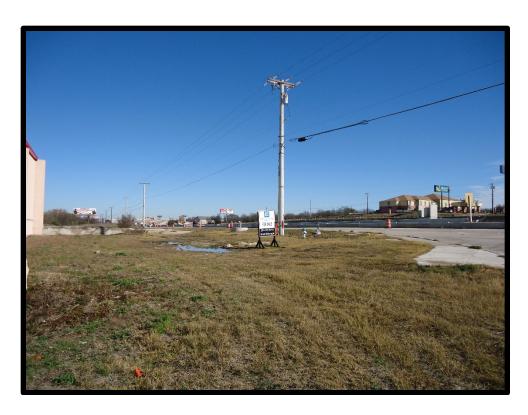

(Q) 2018-4900: SECOND READING – Z-FY-18-09: Consider adopting an ordinance authorizing rezoning of two tracts of land comprised of 3.625 +/- acres from General Retail and Light Industrial districts to Commercial district, located on West Nugent Avenue, approximately 180 feet west of its intersection with North General Bruce Drive, addressed as 1410 & 1300 North General Bruce Drive.

Motion passed unanimously.

6. 2018-4900: FIRST READING - PUBLIC HEARING - Z-FY-18-09: Consider adopting an ordinance authorizing rezoning of two tracts of land comprised of 3.625 +/- acres from General Retail and Light Industrial districts to Commercial district, located on West Nugent Avenue, approximately 180 feet west of its intersection with North General Bruce Drive, addressed as 1410 & 1300 North General Bruce Drive.

Mark Baker, Senior Planner, presented this case to the Council. He stated that the staff recommends approval of a rezoning to C for the following reasons: 1) The proposed Commercial zoning is compatible with surrounding zoning, existing and anticipated uses as well as future growth trends in the area; 2) The proposed Commercial zoning is a compatible compromise between the existing GR & LI districts; 3)The proposal is in compliance with the Thoroughfare Plan; and 4) Public facilities are available to serve the subject property.

At the January 16, 2018 meeting, the Planning & Zoning Commission voted seven to zero to recommend approval of the proposed rezoning per staff's recommendation.

The subject property consists of 3.625 +/- acres and comprised of two unplatted tracts of land which have been impacted by recent TxDOT acquisition for the realignment of Interstate 35. The property is within the boundaries of two zoning districts, General Retail and Light Industrial. The proposed Commercial district will provide a single zoning across the property and is being requested by the applicant to consolidate the property under one zoning district. The former site of Hidden Valley

Moving & Storage, is within the I-35 Overlay. Although, the property is within the I-35 Overlay, as discussed below, the Commercial district is considered to be a compromised balance between the two existing designations that are assigned to the property.