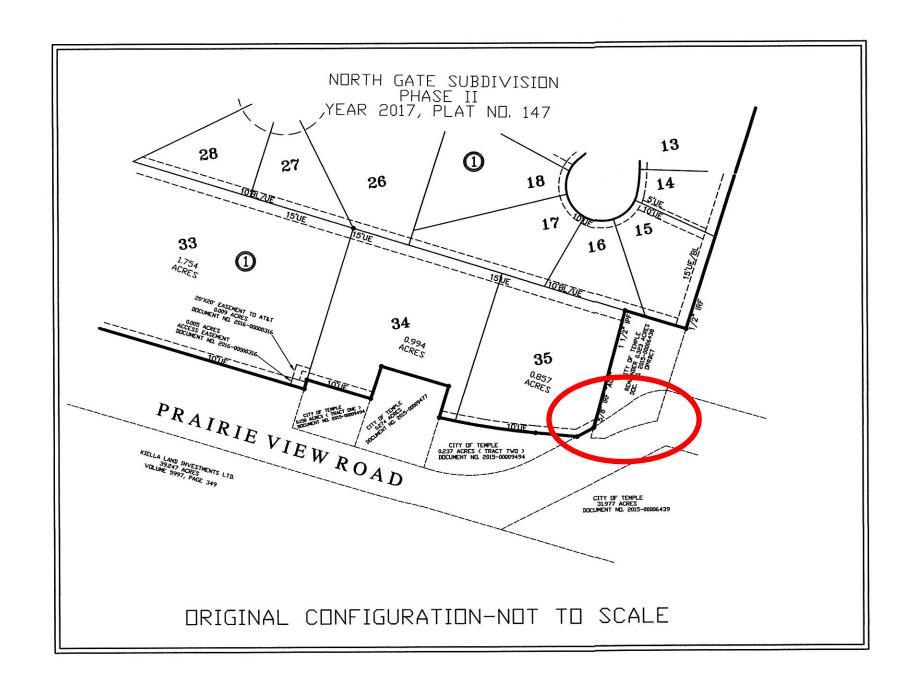

The applicant, Short Term Lending Group, Inc. is requesting abandonment and conveyance of 0.104 +/- acre portion of Prairie View Road. The abandonment is needed to expand the developable land area of Lot #2 of the North Gate, Phase II subdivision.

Conveyance will allow the applicant to purchase the abandoned right of way in the amount of \$1,664. as established by the fair market rate.

The subdivision plat for North Gate, Phase II, Replat No. 1 (P-FY-18-09) was reviewed by the Design Review Committee on November 22, 2017 and it was during the review that additional land area was desired.