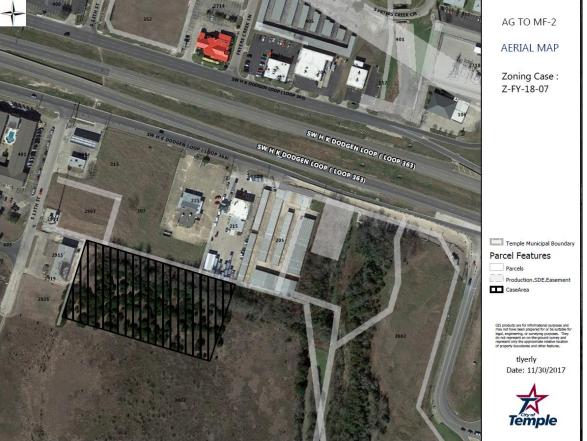

### <u>ORDINANCES – FIRST READING</u>

- 9. 2018-4887: FIRST READING Z-FY-18-03: Consider adopting an ordinance authorizing the rezoning of a 1.49 +/- acre tract of land from Planned Development Multiple-Family Dwelling 1 to Neighborhood Service, located at the northeast corner of South Martin Luther King Jr. Drive and Case Road, addressed as 2945 South Martin Luther King Jr. Drive.
- 10. 2018-4888: FIRST READING Z-FY-18-04: Consider adopting an ordinance authorizing a rezoning from Planned Development Single Family Dwelling 3 and Agricultural zoning districts to Planned Development-Single Family Attached 3 with a site development plan on 2.50 +/-acres, situated in the Maximo Moreno, Abstract No. 14, Bell County, Texas, located on East Avenue N, west of 38th Street and Hope Street, and addressed as 1880 East Avenue N and 1921 Hope Street.
- 11. Consider adopting ordinances:
  - (A) 2018-4889: FIRST READING Z-FY-18-05: Consider adopting an ordinance rezoning from Commercial to Multi-Family Two on 16.127 +/- acres, situated in the Maximo Moreno Survey, Abstract No. 14, Bell County, Texas, located South of Loop 363, West of South 5th Street, and East of Lowe's Drive.
  - (B) 2018-4890: FIRST READING Z-FY-18-06: Consider adopting an ordinance rezoning from Commercial to Multi-Family Two on 15.931 +/- acres, situated in the Maximo Moreno Survey, Abstract No. 14, Bell County, Texas, located South of Loop 363, West of South 5th Street, and East of Lowe's Drive.
  - (C) 2018-4891: FIRST READING Z-FY-18-07: Consider adopting an ordinance rezoning from Commercial to Multi-Family Two on 3.00 +/- acres, situated in the Maximo Moreno Survey, Abstract No. 14, Bell County, Texas, located South of Loop 363, West of South 5th Street, and East of Lowe's Drive.