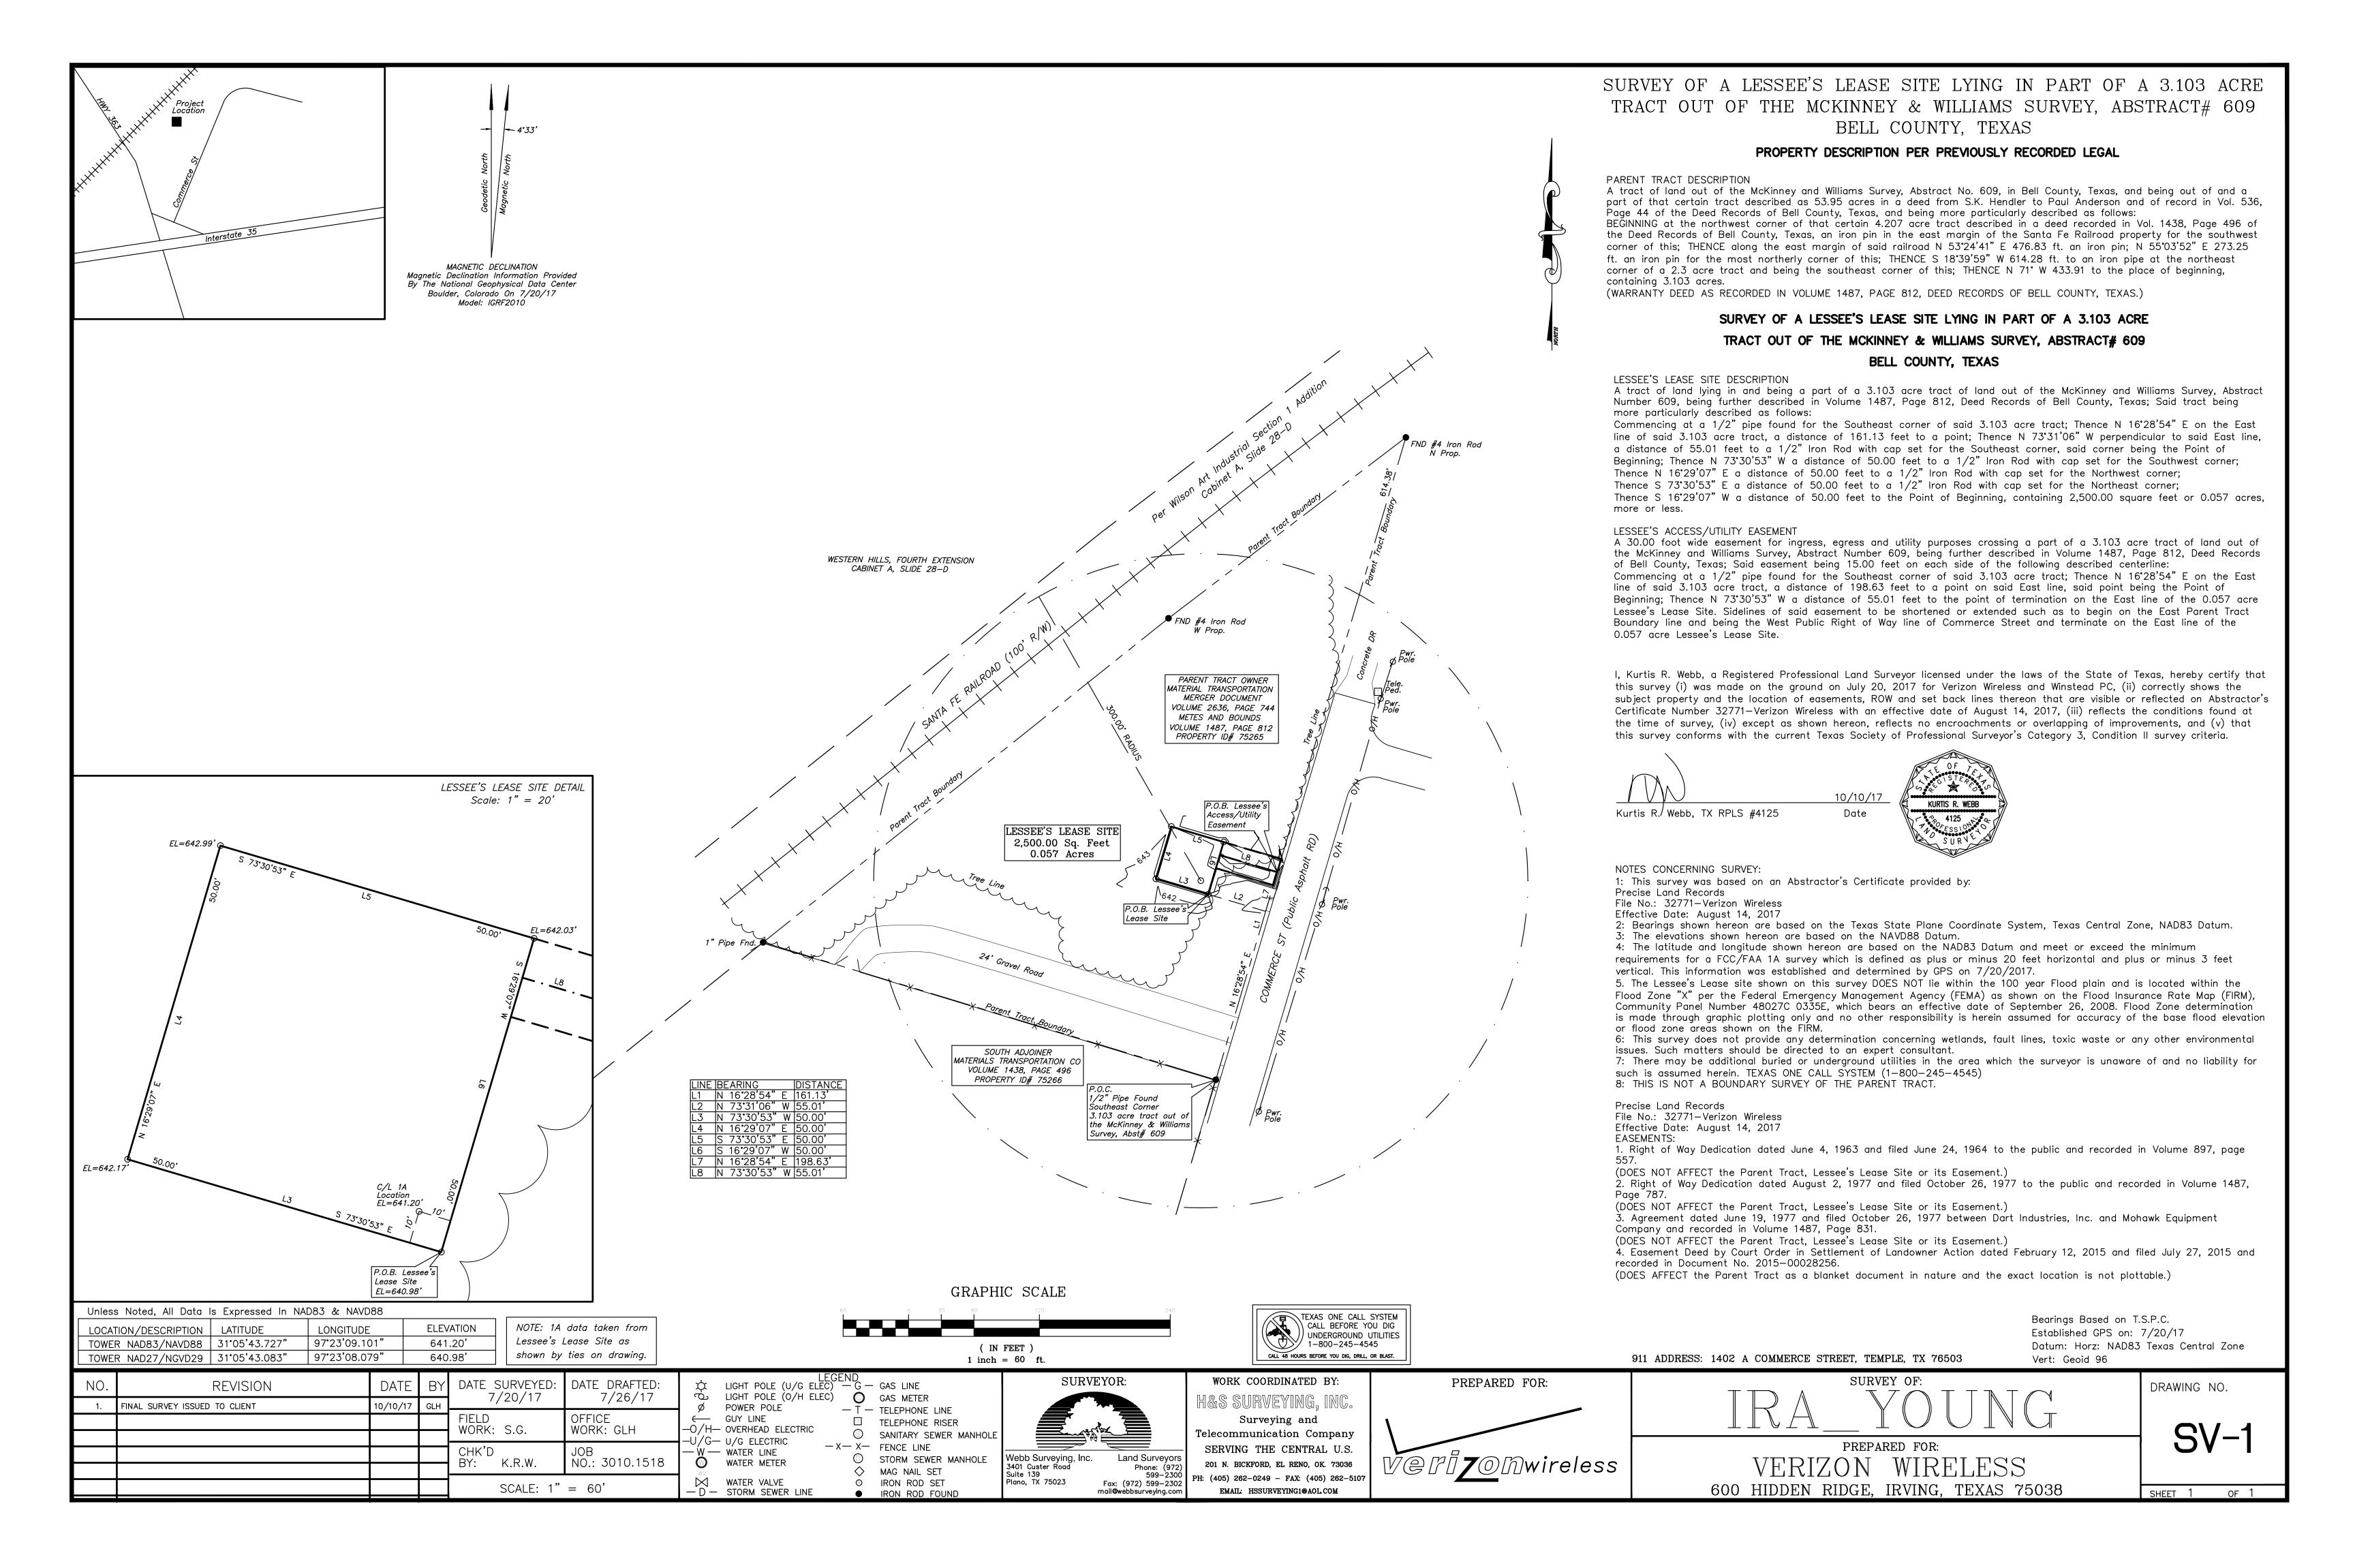

### ORDINANCES - FIRST READING/PUBLIC HEARING

- 12. 2018-4892: FIRST READING PUBLIC HEARING: Consider adopting an ordinance authorizing the Temple Youths' Program Standards of Care.
- 13. 2018-4893: FIRST READING PUBLIC HEARING: Consider adopting an ordinance amending the number of positions in the Police Department Deputy Chief classification and the Police Officer Classification.
- 14. 2018-4894: FIRST READING PUBLIC HEARING Z-FY-18-01: Consider adopting an ordinance authorizing a Conditional Use Permit for a proposed wireless telecommunications facility, including a new 100-foot monopole tower, being a part of a 3.103 +/- acre tract of land out of the McKinney and Williams Survey, Abstract No. 609, Bell County, Texas, located at 1402A Commerce Street.
- 15. 2018-4895: FIRST READING PUBLIC HEARING A-FY-18-01: Consider adopting an ordinance authorizing an abandonment and conveyance of approximately .08 acres of the 35 foot wide ROW along the last 99 feet of Katy Street south of Downs Avenue where it dead-ends into the Hilliard Distributing property in the Moore's Park Addition, City of Temple, Bell County, Texas.