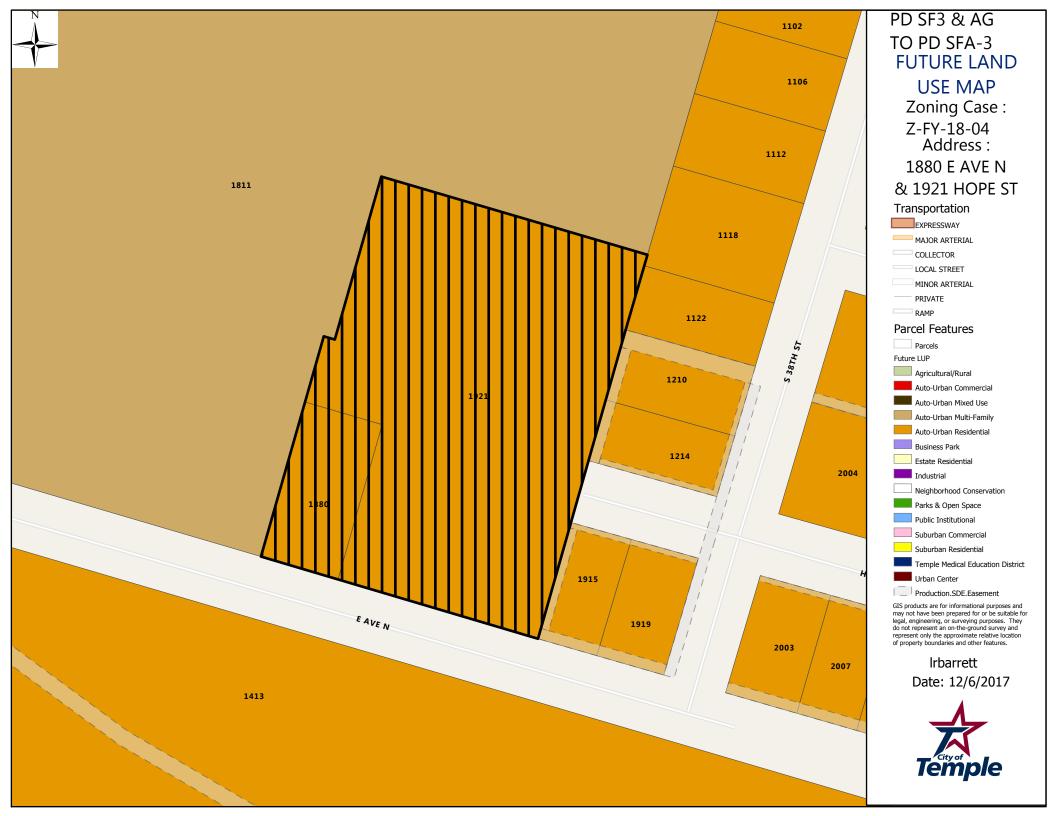

### <u>ORDINANCES – FIRST READING</u>

- 9. 2018-4887: FIRST READING Z-FY-18-03: Consider adopting an ordinance authorizing the rezoning of a 1.49 +/- acre tract of land from Planned Development Multiple-Family Dwelling 1 to Neighborhood Service, located at the northeast corner of South Martin Luther King Jr. Drive and Case Road, addressed as 2945 South Martin Luther King Jr. Drive.
- 10. 2018-4888: FIRST READING Z-FY-18-04: Consider adopting an ordinance authorizing a rezoning from Planned Development Single Family Dwelling 3 and Agricultural zoning districts to Planned Development-Single Family Attached 3 with a site development plan on 2.50 +/-acres, situated in the Maximo Moreno, Abstract No. 14, Bell County, Texas, located on East Avenue N, west of 38th Street and Hope Street, and addressed as 1880 East Avenue N and 1921 Hope Street.
- 11. Consider adopting ordinances:
  - (A) 2018-4889: FIRST READING Z-FY-18-05: Consider adopting an ordinance rezoning from Commercial to Multi-Family Two on 16.127 +/- acres, situated in the Maximo Moreno Survey, Abstract No. 14, Bell County, Texas, located South of Loop 363, West of South 5th Street, and East of Lowe's Drive.
  - (B) 2018-4890: FIRST READING Z-FY-18-06: Consider adopting an ordinance rezoning from Commercial to Multi-Family Two on 15.931 +/- acres, situated in the Maximo Moreno Survey, Abstract No. 14, Bell County, Texas, located South of Loop 363, West of South 5th Street, and East of Lowe's Drive.
  - (C) 2018-4891: FIRST READING Z-FY-18-07: Consider adopting an ordinance rezoning from Commercial to Multi-Family Two on 3.00 +/- acres, situated in the Maximo Moreno Survey, Abstract No. 14, Bell County, Texas, located South of Loop 363, West of South 5th Street, and East of Lowe's Drive.