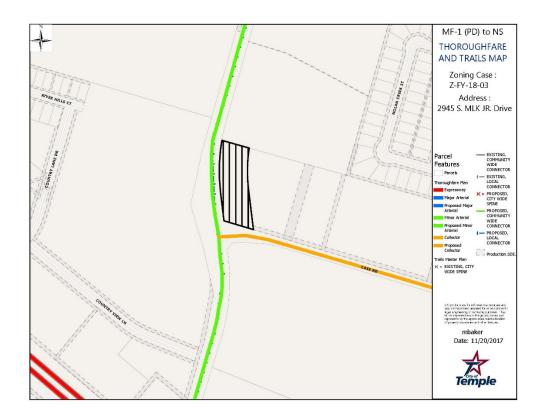

### <u>ORDINANCES – FIRST READING</u>

- 9. 2018-4887: FIRST READING Z-FY-18-03: Consider adopting an ordinance authorizing the rezoning of a 1.49 +/- acre tract of land from Planned Development Multiple-Family Dwelling 1 to Neighborhood Service, located at the northeast corner of South Martin Luther King Jr. Drive and Case Road, addressed as 2945 South Martin Luther King Jr. Drive.
- 10. 2018-4888: FIRST READING Z-FY-18-04: Consider adopting an ordinance authorizing a rezoning from Planned Development Single Family Dwelling 3 and Agricultural zoning districts to Planned Development-Single Family Attached 3 with a site development plan on 2.50 +/-acres, situated in the Maximo Moreno, Abstract No. 14, Bell County, Texas, located on East Avenue N, west of 38th Street and Hope Street, and addressed as 1880 East Avenue N and 1921 Hope Street.
- 11. Consider adopting ordinances:
  - (A) 2018-4889: FIRST READING Z-FY-18-05: Consider adopting an ordinance rezoning from Commercial to Multi-Family Two on 16.127 +/- acres, situated in the Maximo Moreno Survey, Abstract No. 14, Bell County, Texas, located South of Loop 363, West of South 5th Street, and East of Lowe's Drive.
  - (B) 2018-4890: FIRST READING Z-FY-18-06: Consider adopting an ordinance rezoning from Commercial to Multi-Family Two on 15.931 +/- acres, situated in the Maximo Moreno Survey, Abstract No. 14, Bell County, Texas, located South of Loop 363, West of South 5th Street, and East of Lowe's Drive.
  - (C) 2018-4891: FIRST READING Z-FY-18-07: Consider adopting an ordinance rezoning from Commercial to Multi-Family Two on 3.00 +/- acres, situated in the Maximo Moreno Survey, Abstract No. 14, Bell County, Texas, located South of Loop 363, West of South 5th Street, and East of Lowe's Drive.