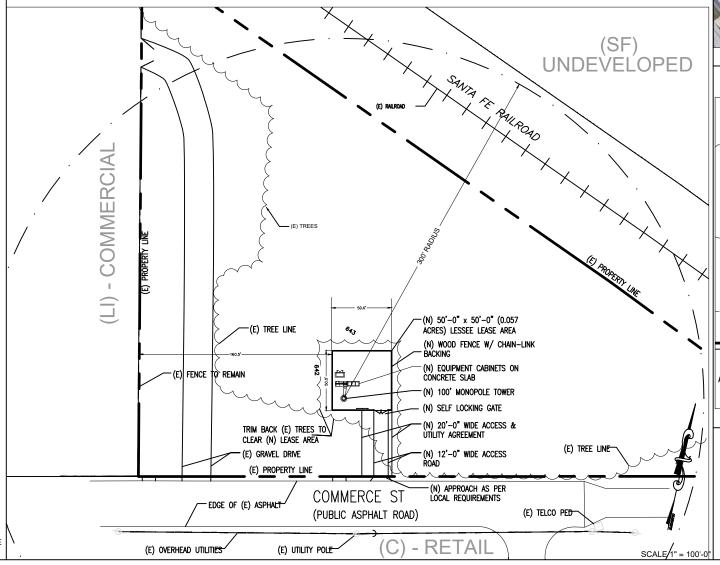

### ORDINANCES - FIRST READING/PUBLIC HEARING

- 12. 2018-4892: FIRST READING PUBLIC HEARING: Consider adopting an ordinance authorizing the Temple Youths' Program Standards of Care.
- 13. 2018-4893: FIRST READING PUBLIC HEARING: Consider adopting an ordinance amending the number of positions in the Police Department Deputy Chief classification and the Police Officer Classification.
- 14. 2018-4894: FIRST READING PUBLIC HEARING Z-FY-18-01: Consider adopting an ordinance authorizing a Conditional Use Permit for a proposed wireless telecommunications facility, including a new 100-foot monopole tower, being a part of a 3.103 +/- acre tract of land out of the McKinney and Williams Survey, Abstract No. 609, Bell County, Texas, located at 1402A Commerce Street.
- 15. 2018-4895: FIRST READING PUBLIC HEARING A-FY-18-01: Consider adopting an ordinance authorizing an abandonment and conveyance of approximately .08 acres of the 35 foot wide ROW along the last 99 feet of Katy Street south of Downs Avenue where it dead-ends into the Hilliard Distributing property in the Moore's Park Addition, City of Temple, Bell County, Texas.