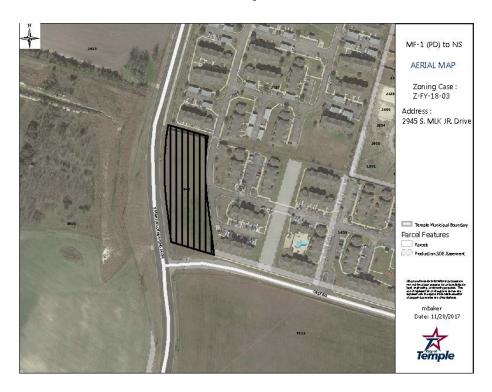

### <u>ORDINANCES – FIRST READING</u>

- 9. 2018-4887: FIRST READING Z-FY-18-03: Consider adopting an ordinance authorizing the rezoning of a 1.49 +/- acre tract of land from Planned Development Multiple-Family Dwelling 1 to Neighborhood Service, located at the northeast corner of South Martin Luther King Jr. Drive and Case Road, addressed as 2945 South Martin Luther King Jr. Drive.
- 10. 2018-4888: FIRST READING Z-FY-18-04: Consider adopting an ordinance authorizing a rezoning from Planned Development Single Family Dwelling 3 and Agricultural zoning districts to Planned Development-Single Family Attached 3 with a site development plan on 2.50 +/-acres, situated in the Maximo Moreno, Abstract No. 14, Bell County, Texas, located on East Avenue N, west of 38th Street and Hope Street, and addressed as 1880 East Avenue N and 1921 Hope Street.
- 11. Consider adopting ordinances:
  - (A) 2018-4889: FIRST READING Z-FY-18-05: Consider adopting an ordinance rezoning from Commercial to Multi-Family Two on 16.127 +/- acres, situated in the Maximo Moreno Survey, Abstract No. 14, Bell County, Texas, located South of Loop 363, West of South 5th Street, and East of Lowe's Drive.
  - (B) 2018-4890: FIRST READING Z-FY-18-06: Consider adopting an ordinance rezoning from Commercial to Multi-Family Two on 15.931 +/- acres, situated in the Maximo Moreno Survey, Abstract No. 14, Bell County, Texas, located South of Loop 363, West of South 5th Street, and East of Lowe's Drive.
  - (C) 2018-4891: FIRST READING Z-FY-18-07: Consider adopting an ordinance rezoning from Commercial to Multi-Family Two on 3.00 +/- acres, situated in the Maximo Moreno Survey, Abstract No. 14, Bell County, Texas, located South of Loop 363, West of South 5th Street, and East of Lowe's Drive.