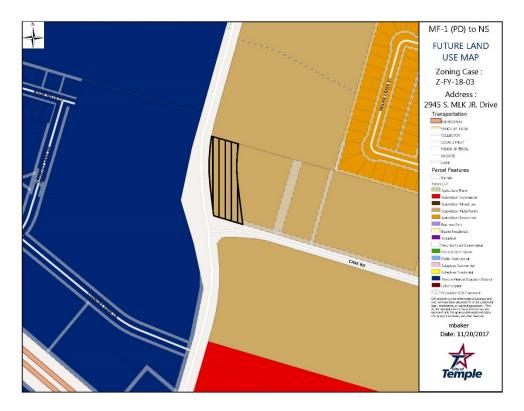

### <u>ORDINANCES – FIRST READING</u>

- 9. 2018-4887: FIRST READING Z-FY-18-03: Consider adopting an ordinance authorizing the rezoning of a 1.49 +/- acre tract of land from Planned Development Multiple-Family Dwelling 1 to Neighborhood Service, located at the northeast corner of South Martin Luther King Jr. Drive and Case Road, addressed as 2945 South Martin Luther King Jr. Drive.
- 10. 2018-4888: FIRST READING Z-FY-18-04: Consider adopting an ordinance authorizing a rezoning from Planned Development Single Family Dwelling 3 and Agricultural zoning districts to Planned Development-Single Family Attached 3 with a site development plan on 2.50 +/-acres, situated in the Maximo Moreno, Abstract No. 14, Bell County, Texas, located on East Avenue N, west of 38th Street and Hope Street, and addressed as 1880 East Avenue N and 1921 Hope Street.
- 11. Consider adopting ordinances:
  - (A) 2018-4889: FIRST READING Z-FY-18-05: Consider adopting an ordinance rezoning from Commercial to Multi-Family Two on 16.127 +/- acres, situated in the Maximo Moreno Survey, Abstract No. 14, Bell County, Texas, located South of Loop 363, West of South 5th Street, and East of Lowe's Drive.
  - (B) 2018-4890: FIRST READING Z-FY-18-06: Consider adopting an ordinance rezoning from Commercial to Multi-Family Two on 15.931 +/- acres, situated in the Maximo Moreno Survey, Abstract No. 14, Bell County, Texas, located South of Loop 363, West of South 5th Street, and East of Lowe's Drive.
  - (C) 2018-4891: FIRST READING Z-FY-18-07: Consider adopting an ordinance rezoning from Commercial to Multi-Family Two on 3.00 +/- acres, situated in the Maximo Moreno Survey, Abstract No. 14, Bell County, Texas, located South of Loop 363, West of South 5th Street, and East of Lowe's Drive.