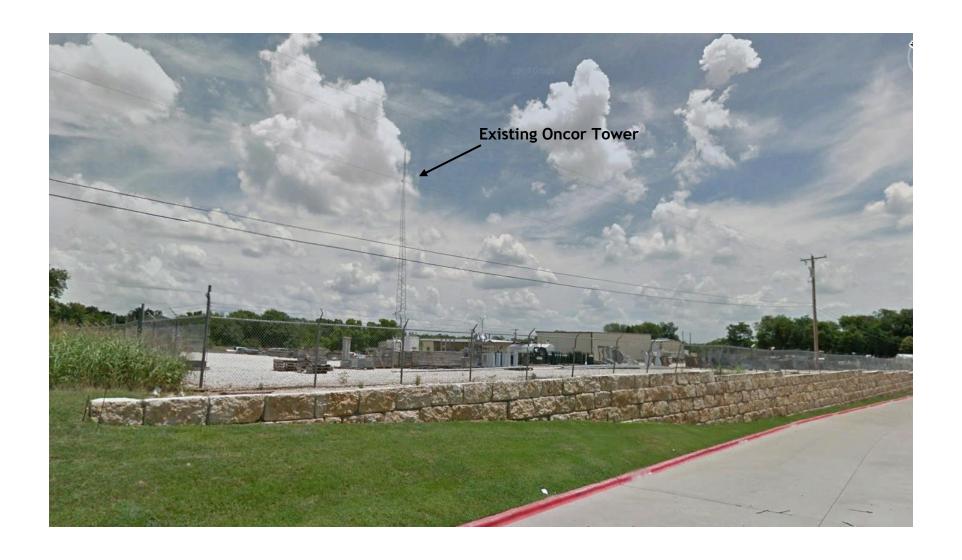

ess is interested in leasing a small portion of your Property located off Commerce St, Temple, Texas for the purpose of installing a telecommunications facility and attaching antennas to your existing communication tower.

The basic terms of the lease would be as follows:

- 1) Initial Term of five (5) years with four (4) 5-year Renewal Terms;
- 2) Verizon Wireless will be responsible for improvements and its own utilities;
- 3) 30' x 30' (900 sq.ft.) lease area or less;
- 4) Rent Schedule including 10% escalation each 5-year renewal term;
- 5) Commencement upon start of construction.

Un Meles

The breakdown would be as follows:



Upon receipt of this letter, please contact me at 512-751-6920 to discuss this opportunity further.

Respectfully,

Allen Males President

Males & Associates



#### **Response from Oncor:**

---- Forwarded Message -----

From: "Reese, David" < <u>David.Reese@oncor.com</u>>

To: "allen.males@yahoo.com" <allen.males@yahoo.com>

Sent: Monday, June 5, 2017 11:00 AM

Subject: Temple Comm Tower Attachment Request

Allen,

Oncor does not allow new attachments to their Communication Towers.

Thank you for your interest on behalf of Verizon.

Sincerely,

#### **David Reese**

MTLS, Inc.

**Telecom Management Services** 

Representing Oncor Electric Delivery

115 W. 7th Street #525

Ft. Worth, Texas 76102

(817)215-6658 (office)

Confidentiality Notice: This email message, including any attachments, contains or may contain confidential information intended only for the addressee. If you are not an intended recipient of this message, be advised that any r