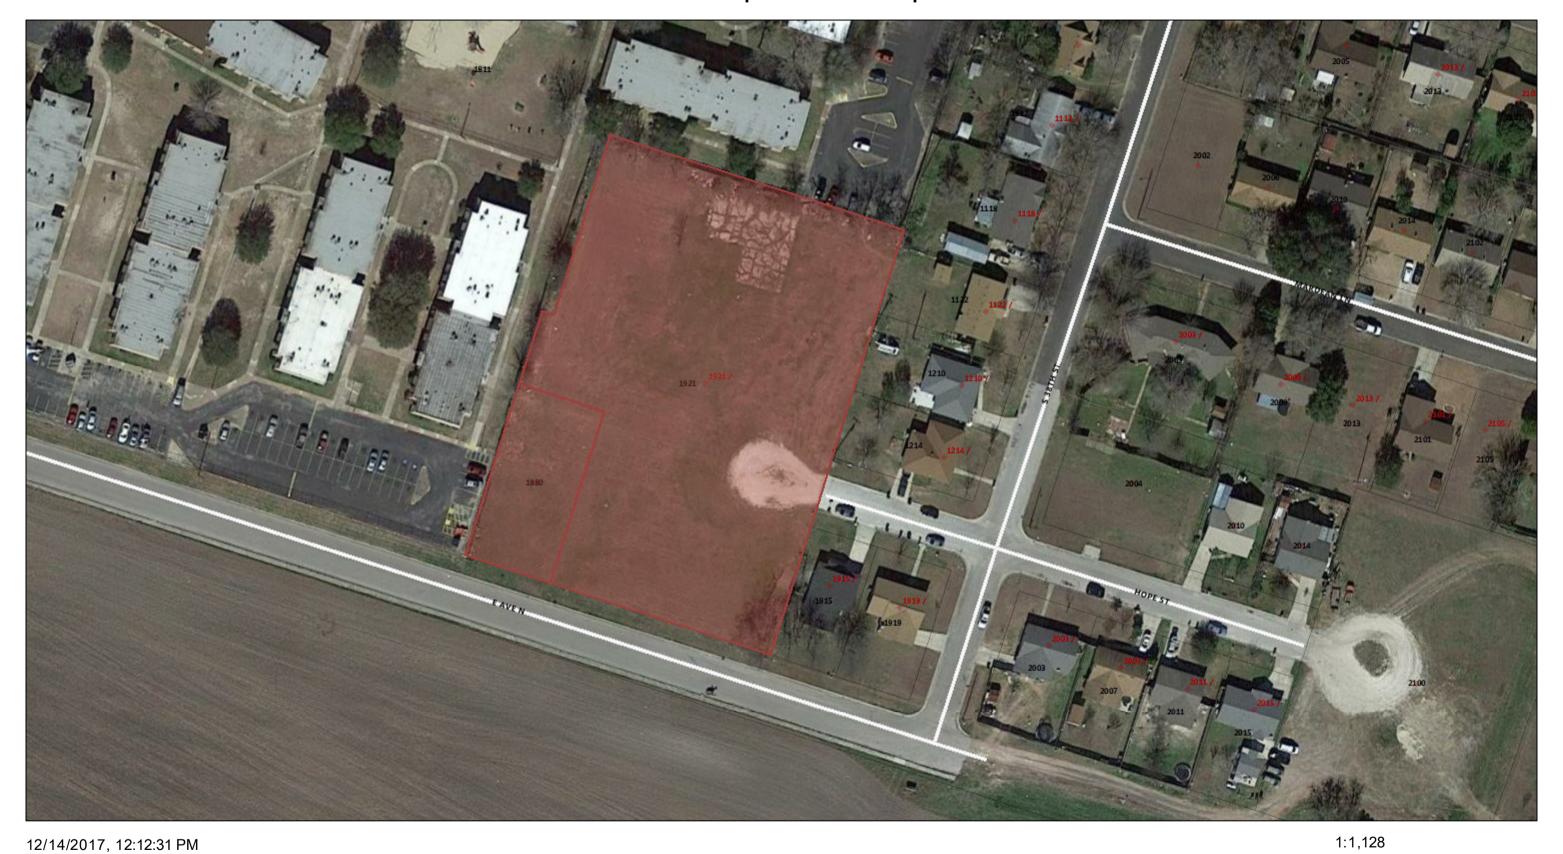

### <u>ORDINANCES – FIRST READING</u>

- 9. 2018-4887: FIRST READING Z-FY-18-03: Consider adopting an ordinance authorizing the rezoning of a 1.49 +/- acre tract of land from Planned Development Multiple-Family Dwelling 1 to Neighborhood Service, located at the northeast corner of South Martin Luther King Jr. Drive and Case Road, addressed as 2945 South Martin Luther King Jr. Drive.
- 10. 2018-4888: FIRST READING Z-FY-18-04: Consider adopting an ordinance authorizing a rezoning from Planned Development Single Family Dwelling 3 and Agricultural zoning districts to Planned Development-Single Family Attached 3 with a site development plan on 2.50 +/-acres, situated in the Maximo Moreno, Abstract No. 14, Bell County, Texas, located on East Avenue N, west of 38th Street and Hope Street, and addressed as 1880 East Avenue N and 1921 Hope Street.
- 11. Consider adopting ordinances:
  - (A) 2018-4889: FIRST READING Z-FY-18-05: Consider adopting an ordinance rezoning from Commercial to Multi-Family Two on 16.127 +/- acres, situated in the Maximo Moreno Survey, Abstract No. 14, Bell County, Texas, located South of Loop 363, West of South 5th Street, and East of Lowe's Drive.
  - (B) 2018-4890: FIRST READING Z-FY-18-06: Consider adopting an ordinance rezoning from Commercial to Multi-Family Two on 15.931 +/- acres, situated in the Maximo Moreno Survey, Abstract No. 14, Bell County, Texas, located South of Loop 363, West of South 5th Street, and East of Lowe's Drive.
  - (C) 2018-4891: FIRST READING Z-FY-18-07: Consider adopting an ordinance rezoning from Commercial to Multi-Family Two on 3.00 +/- acres, situated in the Maximo Moreno Survey, Abstract No. 14, Bell County, Texas, located South of Loop 363, West of South 5th Street, and East of Lowe's Drive.