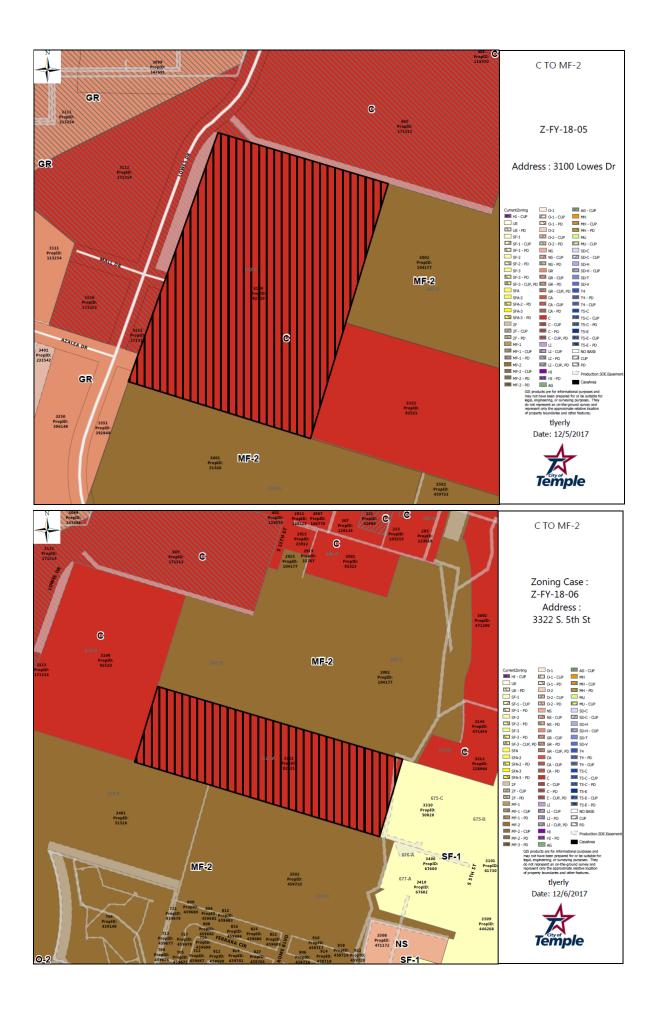

### <u>ORDINANCES – FIRST READING</u>

- 9. 2018-4887: FIRST READING Z-FY-18-03: Consider adopting an ordinance authorizing the rezoning of a 1.49 +/- acre tract of land from Planned Development Multiple-Family Dwelling 1 to Neighborhood Service, located at the northeast corner of South Martin Luther King Jr. Drive and Case Road, addressed as 2945 South Martin Luther King Jr. Drive.
- 10. 2018-4888: FIRST READING Z-FY-18-04: Consider adopting an ordinance authorizing a rezoning from Planned Development Single Family Dwelling 3 and Agricultural zoning districts to Planned Development-Single Family Attached 3 with a site development plan on 2.50 +/-acres, situated in the Maximo Moreno, Abstract No. 14, Bell County, Texas, located on East Avenue N, west of 38th Street and Hope Street, and addressed as 1880 East Avenue N and 1921 Hope Street.
- 11. Consider adopting ordinances:
  - (A) 2018-4889: FIRST READING Z-FY-18-05: Consider adopting an ordinance rezoning from Commercial to Multi-Family Two on 16.127 +/- acres, situated in the Maximo Moreno Survey, Abstract No. 14, Bell County, Texas, located South of Loop 363, West of South 5th Street, and East of Lowe's Drive.
  - (B) 2018-4890: FIRST READING Z-FY-18-06: Consider adopting an ordinance rezoning from Commercial to Multi-Family Two on 15.931 +/- acres, situated in the Maximo Moreno Survey, Abstract No. 14, Bell County, Texas, located South of Loop 363, West of South 5th Street, and East of Lowe's Drive.
  - (C) 2018-4891: FIRST READING Z-FY-18-07: Consider adopting an ordinance rezoning from Commercial to Multi-Family Two on 3.00 +/- acres, situated in the Maximo Moreno Survey, Abstract No. 14, Bell County, Texas, located South of Loop 363, West of South 5th Street, and East of Lowe's Drive.