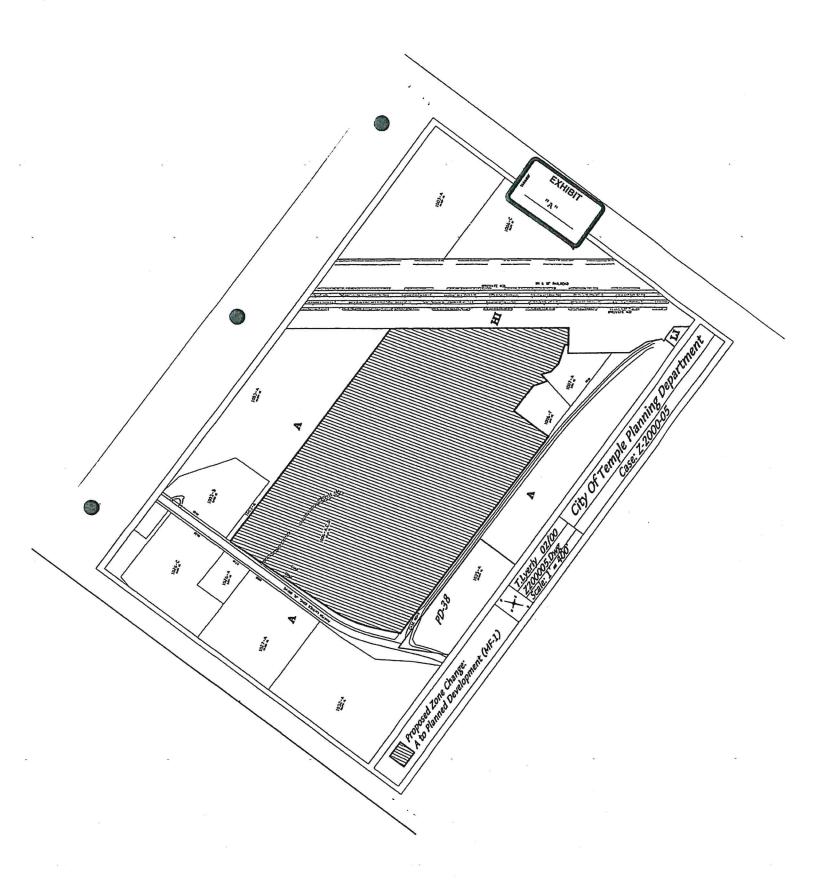

### <u>ORDINANCES – FIRST READING</u>

- 9. 2018-4887: FIRST READING Z-FY-18-03: Consider adopting an ordinance authorizing the rezoning of a 1.49 +/- acre tract of land from Planned Development Multiple-Family Dwelling 1 to Neighborhood Service, located at the northeast corner of South Martin Luther King Jr. Drive and Case Road, addressed as 2945 South Martin Luther King Jr. Drive.
- 10. 2018-4888: FIRST READING Z-FY-18-04: Consider adopting an ordinance authorizing a rezoning from Planned Development Single Family Dwelling 3 and Agricultural zoning districts to Planned Development-Single Family Attached 3 with a site development plan on 2.50 +/-acres, situated in the Maximo Moreno, Abstract No. 14, Bell County, Texas, located on East Avenue N, west of 38th Street and Hope Street, and addressed as 1880 East Avenue N and 1921 Hope Street.
- 11. Consider adopting ordinances:
  - (A) 2018-4889: FIRST READING Z-FY-18-05: Consider adopting an ordinance rezoning from Commercial to Multi-Family Two on 16.127 +/- acres, situated in the Maximo Moreno Survey, Abstract No. 14, Bell County, Texas, located South of Loop 363, West of South 5th Street, and East of Lowe's Drive.
  - (B) 2018-4890: FIRST READING Z-FY-18-06: Consider adopting an ordinance rezoning from Commercial to Multi-Family Two on 15.931 +/- acres, situated in the Maximo Moreno Survey, Abstract No. 14, Bell County, Texas, located South of Loop 363, West of South 5th Street, and East of Lowe's Drive.
  - (C) 2018-4891: FIRST READING Z-FY-18-07: Consider adopting an ordinance rezoning from Commercial to Multi-Family Two on 3.00 +/- acres, situated in the Maximo Moreno Survey, Abstract No. 14, Bell County, Texas, located South of Loop 363, West of South 5th Street, and East of Lowe's Drive.