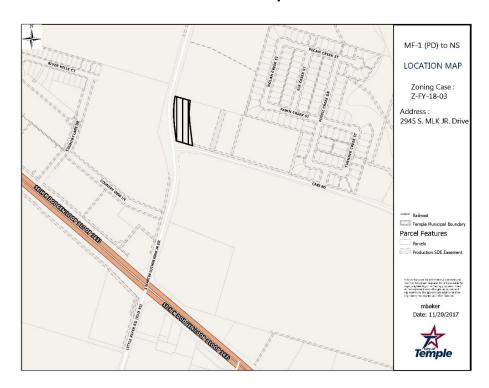

### <u>ORDINANCES – FIRST READING</u>

- 9. 2018-4887: FIRST READING Z-FY-18-03: Consider adopting an ordinance authorizing the rezoning of a 1.49 +/- acre tract of land from Planned Development Multiple-Family Dwelling 1 to Neighborhood Service, located at the northeast corner of South Martin Luther King Jr. Drive and Case Road, addressed as 2945 South Martin Luther King Jr. Drive.
- 10. 2018-4888: FIRST READING Z-FY-18-04: Consider adopting an ordinance authorizing a rezoning from Planned Development Single Family Dwelling 3 and Agricultural zoning districts to Planned Development-Single Family Attached 3 with a site development plan on 2.50 +/-acres, situated in the Maximo Moreno, Abstract No. 14, Bell County, Texas, located on East Avenue N, west of 38th Street and Hope Street, and addressed as 1880 East Avenue N and 1921 Hope Street.
- 11. Consider adopting ordinances:
  - (A) 2018-4889: FIRST READING Z-FY-18-05: Consider adopting an ordinance rezoning from Commercial to Multi-Family Two on 16.127 +/- acres, situated in the Maximo Moreno Survey, Abstract No. 14, Bell County, Texas, located South of Loop 363, West of South 5th Street, and East of Lowe's Drive.
  - (B) 2018-4890: FIRST READING Z-FY-18-06: Consider adopting an ordinance rezoning from Commercial to Multi-Family Two on 15.931 +/- acres, situated in the Maximo Moreno Survey, Abstract No. 14, Bell County, Texas, located South of Loop 363, West of South 5th Street, and East of Lowe's Drive.
  - (C) 2018-4891: FIRST READING Z-FY-18-07: Consider adopting an ordinance rezoning from Commercial to Multi-Family Two on 3.00 +/- acres, situated in the Maximo Moreno Survey, Abstract No. 14, Bell County, Texas, located South of Loop 363, West of South 5th Street, and East of Lowe's Drive.