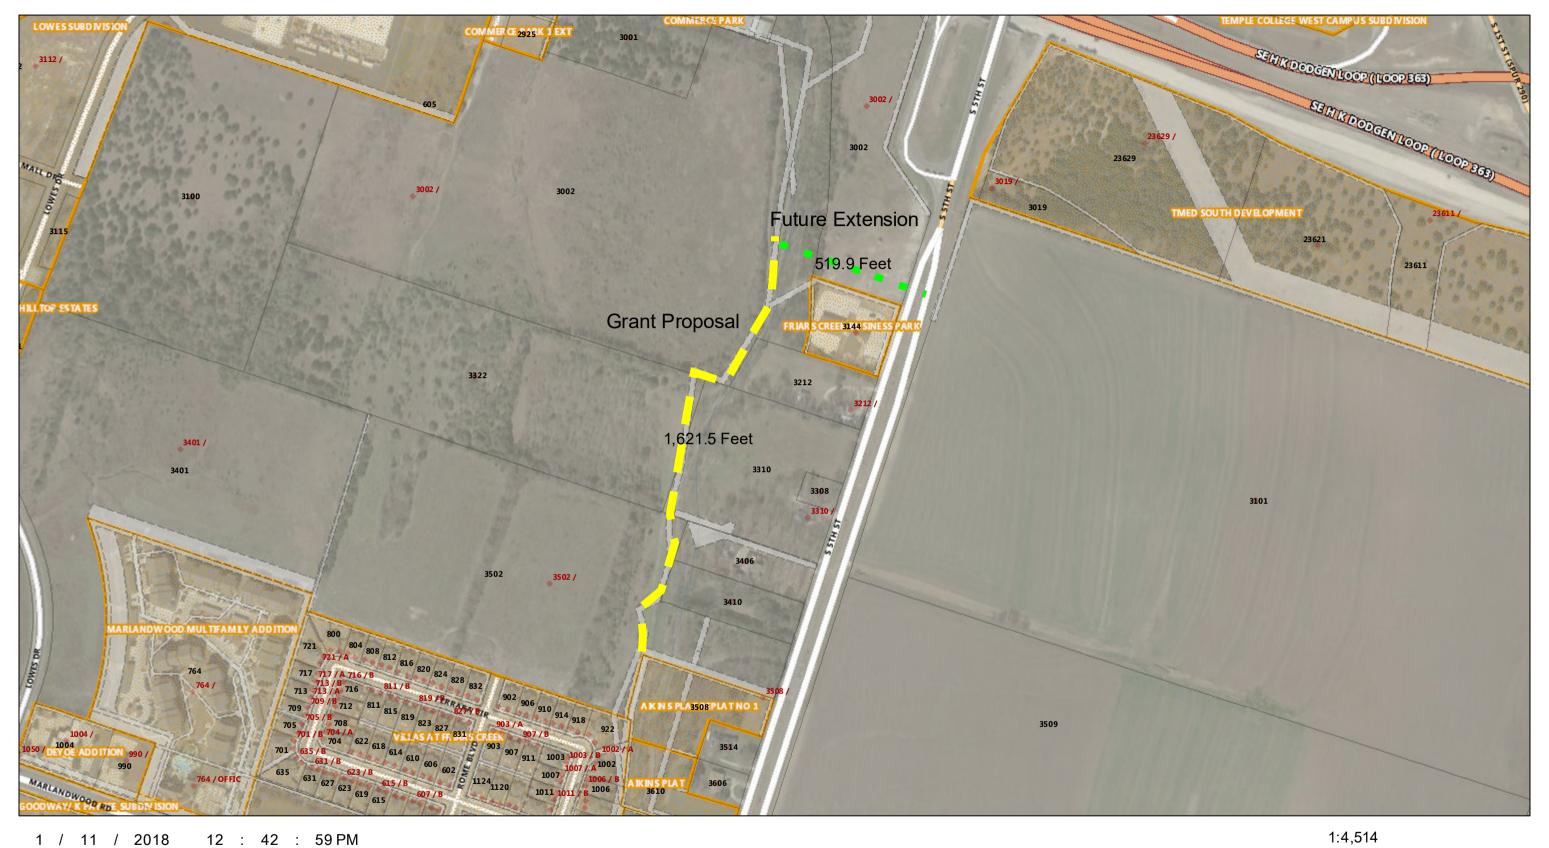

### Misc.

(W) 2018-9014-R: Consider adopting a resolution authorizing the rejection of the bid received for the Summit Recreation Center Vestibule Construction on November 16, 2017.

- (X) 2018-9015-R: Consider adopting a resolution authorizing the submission of an application for funding from the National Recreational Trails Fund through Texas Parks and Wildlife under the approval of the Federal Highway Administration, in the amount of \$250,000, with \$200,000 reimbursed to the City through federal funding, to extend and enhance Friar's Creek Trail to the north, and ultimately connect to 5<sup>th</sup> Street.
- (Y) 2018-9016-R: Consider adopting a resolution authorizing an updated building permit fee schedule for permits processed through the City of Temple Permits Office and authorizing the City Manager to establish an effective date for the updated schedule.
- (Z) 2018-9017-R: Consider adopting a resolution accepting the dedication of a 1.347 acre tract, currently operating as a private street known as Westgate Drive, to the City of Temple for use as public right of way and designating the right of way as Midtown Lane.
- (AA) 2018-9018-R: Consider adopting a resolution authorizing budget amendments for fiscal year 2017-2018.