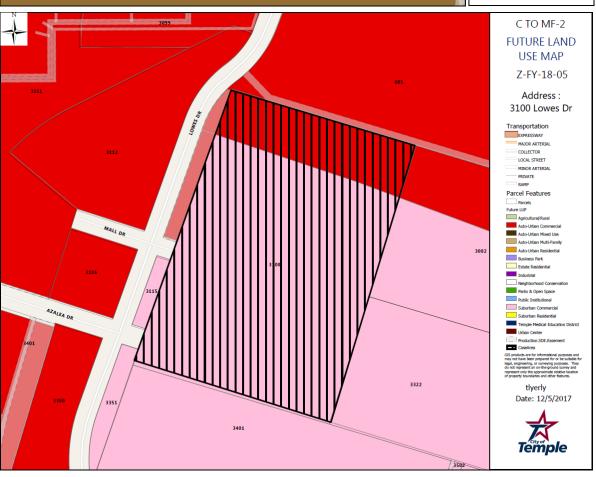

### <u>ORDINANCES – FIRST READING</u>

- 9. 2018-4887: FIRST READING Z-FY-18-03: Consider adopting an ordinance authorizing the rezoning of a 1.49 +/- acre tract of land from Planned Development Multiple-Family Dwelling 1 to Neighborhood Service, located at the northeast corner of South Martin Luther King Jr. Drive and Case Road, addressed as 2945 South Martin Luther King Jr. Drive.
- 10. 2018-4888: FIRST READING Z-FY-18-04: Consider adopting an ordinance authorizing a rezoning from Planned Development Single Family Dwelling 3 and Agricultural zoning districts to Planned Development-Single Family Attached 3 with a site development plan on 2.50 +/-acres, situated in the Maximo Moreno, Abstract No. 14, Bell County, Texas, located on East Avenue N, west of 38th Street and Hope Street, and addressed as 1880 East Avenue N and 1921 Hope Street.
- 11. Consider adopting ordinances:
  - (A) 2018-4889: FIRST READING Z-FY-18-05: Consider adopting an ordinance rezoning from Commercial to Multi-Family Two on 16.127 +/- acres, situated in the Maximo Moreno Survey, Abstract No. 14, Bell County, Texas, located South of Loop 363, West of South 5th Street, and East of Lowe's Drive.
  - (B) 2018-4890: FIRST READING Z-FY-18-06: Consider adopting an ordinance rezoning from Commercial to Multi-Family Two on 15.931 +/- acres, situated in the Maximo Moreno Survey, Abstract No. 14, Bell County, Texas, located South of Loop 363, West of South 5th Street, and East of Lowe's Drive.
  - (C) 2018-4891: FIRST READING Z-FY-18-07: Consider adopting an ordinance rezoning from Commercial to Multi-Family Two on 3.00 +/- acres, situated in the Maximo Moreno Survey, Abstract No. 14, Bell County, Texas, located South of Loop 363, West of South 5th Street, and East of Lowe's Drive.