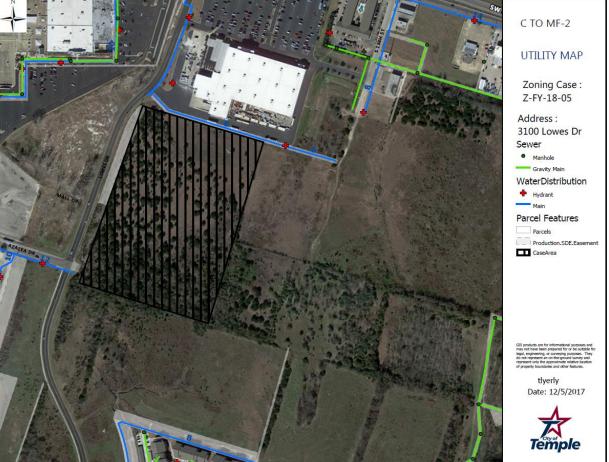

### <u>ORDINANCES – FIRST READING</u>

- 9. 2018-4887: FIRST READING Z-FY-18-03: Consider adopting an ordinance authorizing the rezoning of a 1.49 +/- acre tract of land from Planned Development Multiple-Family Dwelling 1 to Neighborhood Service, located at the northeast corner of South Martin Luther King Jr. Drive and Case Road, addressed as 2945 South Martin Luther King Jr. Drive.
- 10. 2018-4888: FIRST READING Z-FY-18-04: Consider adopting an ordinance authorizing a rezoning from Planned Development Single Family Dwelling 3 and Agricultural zoning districts to Planned Development-Single Family Attached 3 with a site development plan on 2.50 +/-acres, situated in the Maximo Moreno, Abstract No. 14, Bell County, Texas, located on East Avenue N, west of 38th Street and Hope Street, and addressed as 1880 East Avenue N and 1921 Hope Street.
- 11. Consider adopting ordinances:
  - (A) 2018-4889: FIRST READING Z-FY-18-05: Consider adopting an ordinance rezoning from Commercial to Multi-Family Two on 16.127 +/- acres, situated in the Maximo Moreno Survey, Abstract No. 14, Bell County, Texas, located South of Loop 363, West of South 5th Street, and East of Lowe's Drive.
  - (B) 2018-4890: FIRST READING Z-FY-18-06: Consider adopting an ordinance rezoning from Commercial to Multi-Family Two on 15.931 +/- acres, situated in the Maximo Moreno Survey, Abstract No. 14, Bell County, Texas, located South of Loop 363, West of South 5th Street, and East of Lowe's Drive.
  - (C) 2018-4891: FIRST READING Z-FY-18-07: Consider adopting an ordinance rezoning from Commercial to Multi-Family Two on 3.00 +/- acres, situated in the Maximo Moreno Survey, Abstract No. 14, Bell County, Texas, located South of Loop 363, West of South 5th Street, and East of Lowe's Drive.