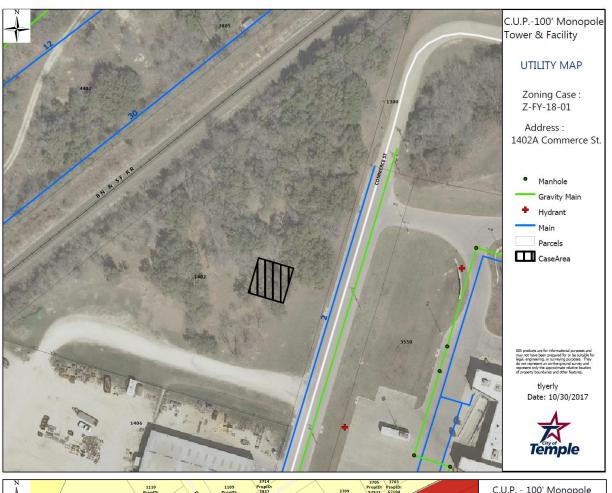

### ORDINANCES - FIRST READING/PUBLIC HEARING

- 12. 2018-4892: FIRST READING PUBLIC HEARING: Consider adopting an ordinance authorizing the Temple Youths' Program Standards of Care.
- 13. 2018-4893: FIRST READING PUBLIC HEARING: Consider adopting an ordinance amending the number of positions in the Police Department Deputy Chief classification and the Police Officer Classification.
- 14. 2018-4894: FIRST READING PUBLIC HEARING Z-FY-18-01: Consider adopting an ordinance authorizing a Conditional Use Permit for a proposed wireless telecommunications facility, including a new 100-foot monopole tower, being a part of a 3.103 +/- acre tract of land out of the McKinney and Williams Survey, Abstract No. 609, Bell County, Texas, located at 1402A Commerce Street.
- 15. 2018-4895: FIRST READING PUBLIC HEARING A-FY-18-01: Consider adopting an ordinance authorizing an abandonment and conveyance of approximately .08 acres of the 35 foot wide ROW along the last 99 feet of Katy Street south of Downs Avenue where it dead-ends into the Hilliard Distributing property in the Moore's Park Addition, City of Temple, Bell County, Texas.