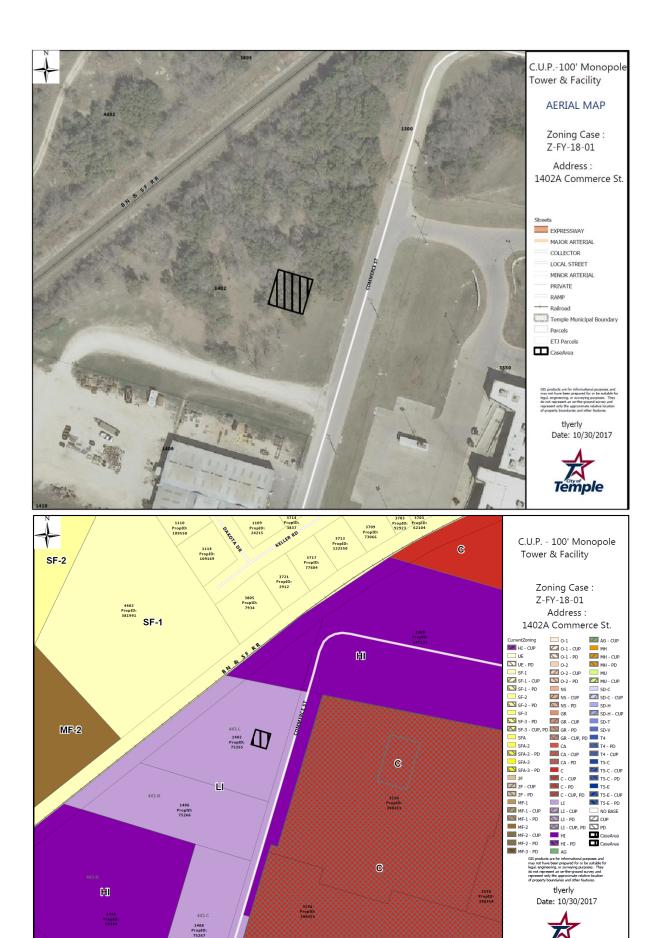

### ORDINANCES - FIRST READING/PUBLIC HEARING

- 12. 2018-4892: FIRST READING PUBLIC HEARING: Consider adopting an ordinance authorizing the Temple Youths' Program Standards of Care.
- 13. 2018-4893: FIRST READING PUBLIC HEARING: Consider adopting an ordinance amending the number of positions in the Police Department Deputy Chief classification and the Police Officer Classification.
- 14. 2018-4894: FIRST READING PUBLIC HEARING Z-FY-18-01: Consider adopting an ordinance authorizing a Conditional Use Permit for a proposed wireless telecommunications facility, including a new 100-foot monopole tower, being a part of a 3.103 +/- acre tract of land out of the McKinney and Williams Survey, Abstract No. 609, Bell County, Texas, located at 1402A Commerce Street.
- 15. 2018-4895: FIRST READING PUBLIC HEARING A-FY-18-01: Consider adopting an ordinance authorizing an abandonment and conveyance of approximately .08 acres of the 35 foot wide ROW along the last 99 feet of Katy Street south of Downs Avenue where it dead-ends into the Hilliard Distributing property in the Moore's Park Addition, City of Temple, Bell County, Texas.