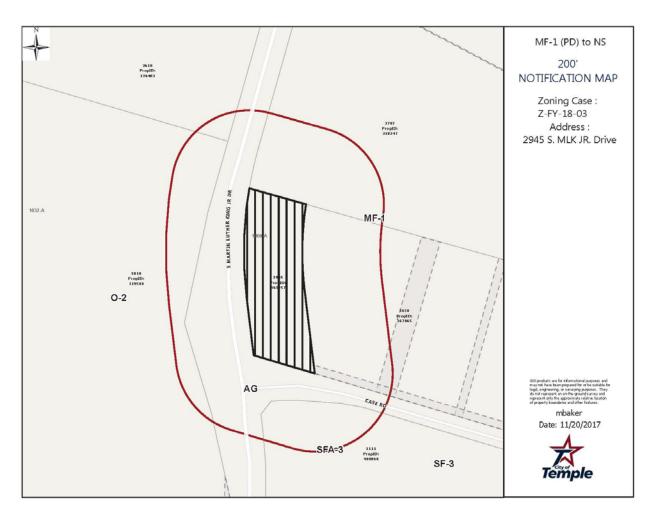

### <u>ORDINANCES – FIRST READING</u>

- 9. 2018-4887: FIRST READING Z-FY-18-03: Consider adopting an ordinance authorizing the rezoning of a 1.49 +/- acre tract of land from Planned Development Multiple-Family Dwelling 1 to Neighborhood Service, located at the northeast corner of South Martin Luther King Jr. Drive and Case Road, addressed as 2945 South Martin Luther King Jr. Drive.
- 10. 2018-4888: FIRST READING Z-FY-18-04: Consider adopting an ordinance authorizing a rezoning from Planned Development Single Family Dwelling 3 and Agricultural zoning districts to Planned Development-Single Family Attached 3 with a site development plan on 2.50 +/-acres, situated in the Maximo Moreno, Abstract No. 14, Bell County, Texas, located on East Avenue N, west of 38th Street and Hope Street, and addressed as 1880 East Avenue N and 1921 Hope Street.
- 11. Consider adopting ordinances:
  - (A) 2018-4889: FIRST READING Z-FY-18-05: Consider adopting an ordinance rezoning from Commercial to Multi-Family Two on 16.127 +/- acres, situated in the Maximo Moreno Survey, Abstract No. 14, Bell County, Texas, located South of Loop 363, West of South 5th Street, and East of Lowe's Drive.
  - (B) 2018-4890: FIRST READING Z-FY-18-06: Consider adopting an ordinance rezoning from Commercial to Multi-Family Two on 15.931 +/- acres, situated in the Maximo Moreno Survey, Abstract No. 14, Bell County, Texas, located South of Loop 363, West of South 5th Street, and East of Lowe's Drive.
  - (C) 2018-4891: FIRST READING Z-FY-18-07: Consider adopting an ordinance rezoning from Commercial to Multi-Family Two on 3.00 +/- acres, situated in the Maximo Moreno Survey, Abstract No. 14, Bell County, Texas, located South of Loop 363, West of South 5th Street, and East of Lowe's Drive.