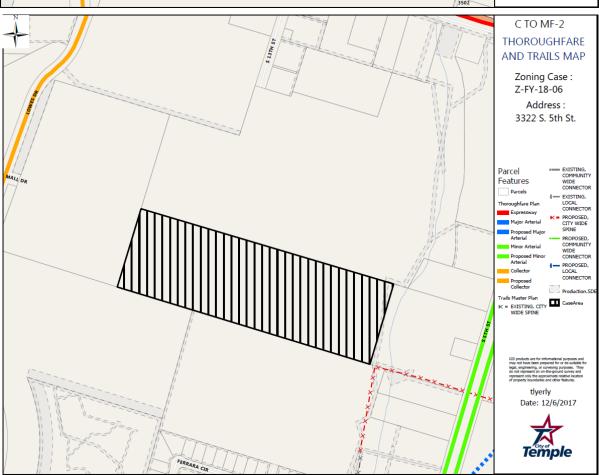

### <u>ORDINANCES – FIRST READING</u>

- 9. 2018-4887: FIRST READING Z-FY-18-03: Consider adopting an ordinance authorizing the rezoning of a 1.49 +/- acre tract of land from Planned Development Multiple-Family Dwelling 1 to Neighborhood Service, located at the northeast corner of South Martin Luther King Jr. Drive and Case Road, addressed as 2945 South Martin Luther King Jr. Drive.
- 10. 2018-4888: FIRST READING Z-FY-18-04: Consider adopting an ordinance authorizing a rezoning from Planned Development Single Family Dwelling 3 and Agricultural zoning districts to Planned Development-Single Family Attached 3 with a site development plan on 2.50 +/-acres, situated in the Maximo Moreno, Abstract No. 14, Bell County, Texas, located on East Avenue N, west of 38th Street and Hope Street, and addressed as 1880 East Avenue N and 1921 Hope Street.
- 11. Consider adopting ordinances:
  - (A) 2018-4889: FIRST READING Z-FY-18-05: Consider adopting an ordinance rezoning from Commercial to Multi-Family Two on 16.127 +/- acres, situated in the Maximo Moreno Survey, Abstract No. 14, Bell County, Texas, located South of Loop 363, West of South 5th Street, and East of Lowe's Drive.
  - (B) 2018-4890: FIRST READING Z-FY-18-06: Consider adopting an ordinance rezoning from Commercial to Multi-Family Two on 15.931 +/- acres, situated in the Maximo Moreno Survey, Abstract No. 14, Bell County, Texas, located South of Loop 363, West of South 5th Street, and East of Lowe's Drive.
  - (C) 2018-4891: FIRST READING Z-FY-18-07: Consider adopting an ordinance rezoning from Commercial to Multi-Family Two on 3.00 +/- acres, situated in the Maximo Moreno Survey, Abstract No. 14, Bell County, Texas, located South of Loop 363, West of South 5th Street, and East of Lowe's Drive.