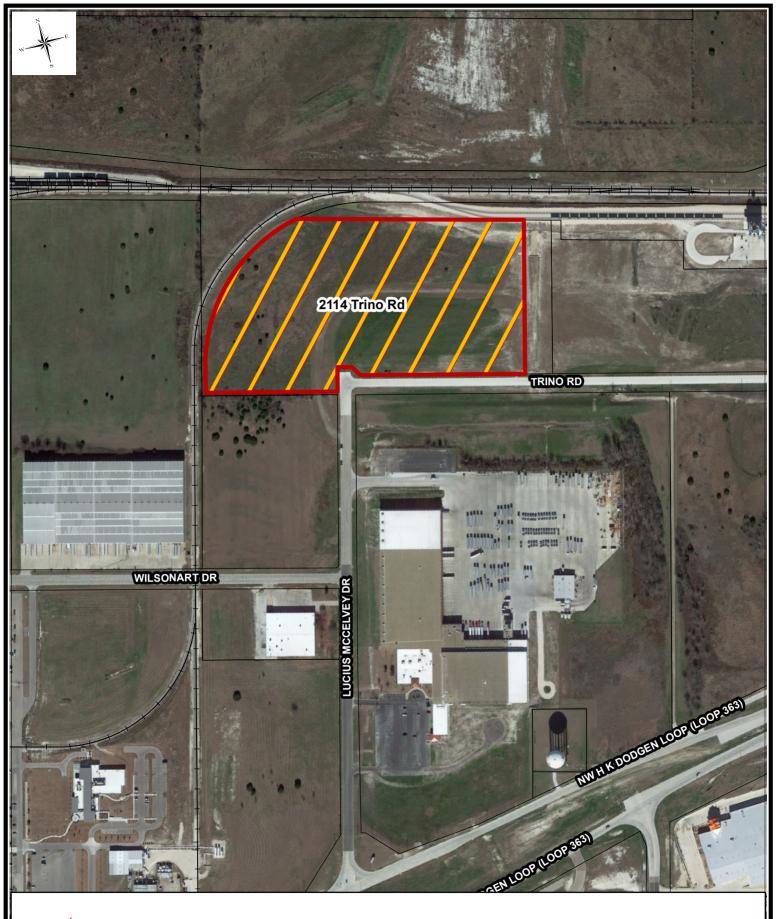

### Ordinances - Second & Final Reading

- (S) 2017-4883: SECOND READING: Consider adopting an ordinance amending ordinance 2017-4842 to authorize City Manager approval of a number of economic development incentives for neighborhood revitalization in the East Temple area.
- (T) 2017-4884: SECOND READING: Consider adopting an ordinance to include a Special Operations Team certification pay for qualified Firefighters in the Fire Department.
- (U) 2017-4885: SECOND READING: Consider adopting an ordinance authorizing an amendment to the Tax Increment Financing Reinvestment Zone No. 1 Financing and Project Plans to appropriate additional funding for TMED South 1st Street in FY 2018.
- (V) 2017-4886: SECOND READING: Consider adopting an ordinance designating a tract of land consisting of approximately 21.193 acres and located at 2114 Trino Road in Temple, as City of Temple Tax Abatement Reinvestment Zone Number 36 for commercial/industrial tax abatement.

### RESOLUTIONS

- 16. 2018-9019-R: Consider adopting a resolution approving a Tax Abatement Agreement with Palladio Industries, Inc. which will cover increases in the taxable value of real property on an approximately 21.193 acre tract of land located at 2114 Trino Road, Temple, Texas and within Tax Abatement Reinvestment Zone Number 36.
- 17. 2018-9020-R: Consider adopting a resolution authorizing a Development Agreement with Habitat for Humanity for fee waivers and cost share participation in public improvements in support of the Homeless Veterans Community Project located at 1880 East Avenue N and 1921 Hope Street.
- 18. 2018-9021-R: Consider adopting a resolution appointing Brynn Myers as City Manager and setting compensation for the position.

- (CC) 2017-8984-R: Consider adopting a resolution authorizing the renewal of the Emergency Management Performance Grant for FY2017, in the amount of \$36,713.79 which funds a portion of the administration cost for Emergency Management for the City of Temple.
- (DD) 2017-8985-R: Consider adopting a resolution authorizing the acceptance of grant funds in the amount of \$6,803.02 from the Bureau of Justice Assistance Bulletproof Vest Partnership Program of 2017 for the purchase of ballistic vests and replacements for the Police Department, with \$6,803.02 of required City matching funds
- (EE) 2017-4882: SECOND READING Z-FY-17-45: Consider adopting an ordinance authorizing a rezoning from Light Industrial to Heavy Industrial zoning district and a Conditional Use Permit to allow a chemical manufacturing plant on Lot 1, Block 1, Temple Industrial Park, Section 26 addressed as 2114 Trino Road.
- (FF) 2017-8986-R: Consider adopting a resolution authorizing submission of a Sanitary Sewer Overflow Outreach Program to the Texas Commission on Environmental Quality.
- (GG) 2017-8987-R: Consider adopting a resolution authorizing payment of the TCEQ Water System Fee to the Texas Commission on Environmental Quality for operations of Temple's water treatment plant in the amount of \$83,349.
- (HH) 2017-8988-R: Consider adopting a resolution authorizing the acceptance of grant funding through the Anice Read Fund of Communities Foundation of Texas in the amount of \$4,200 for the Downtown Art Train project.
- (II) 2017-8989-R: Consider adopting a resolution granting two easements to Oncor Electric Delivery Company, LLC for Electric Utilities necessary for the construction of Crossroads Park.
- (JJ) 2017-8990-R: A-FY-18-03: Consider adopting a resolution authorizing release of a 15-foot wide public utility easement encompassing a 0.222 +/- acre tract of land within the 32.02 +/- acre tract described in a Warranty Deed to RTC Construction, Ltd., recorded as Document No. 2013-00028522, located generally at 2566 Old Waco Road.

Motion passed unanimously.

2017-4886: FIRST READING - PUBLIC HEARING: Consider adopting an ordinance designating a tract of land consisting of approximately 21.193 acres and located at 2114 Trino Road in Temple, as City of Temple Tax Abatement Reinvestment Zone Number for commercial/industrial tax abatement.

Kayla Landeros, City Attorney presented this item to the Council.

She stated that the proposed ordinance designates a tract of land consisting of approximately 21.193 acres and described as Lot 1, Block 1, Temple Industrial Park, Section 26, as Tax Number Abatement Reinvestment Zone 36 for commercial/industrial tax abatement. The property is located at 2114 Trino Road in Temple. The property tax identification number for the property is 111881.