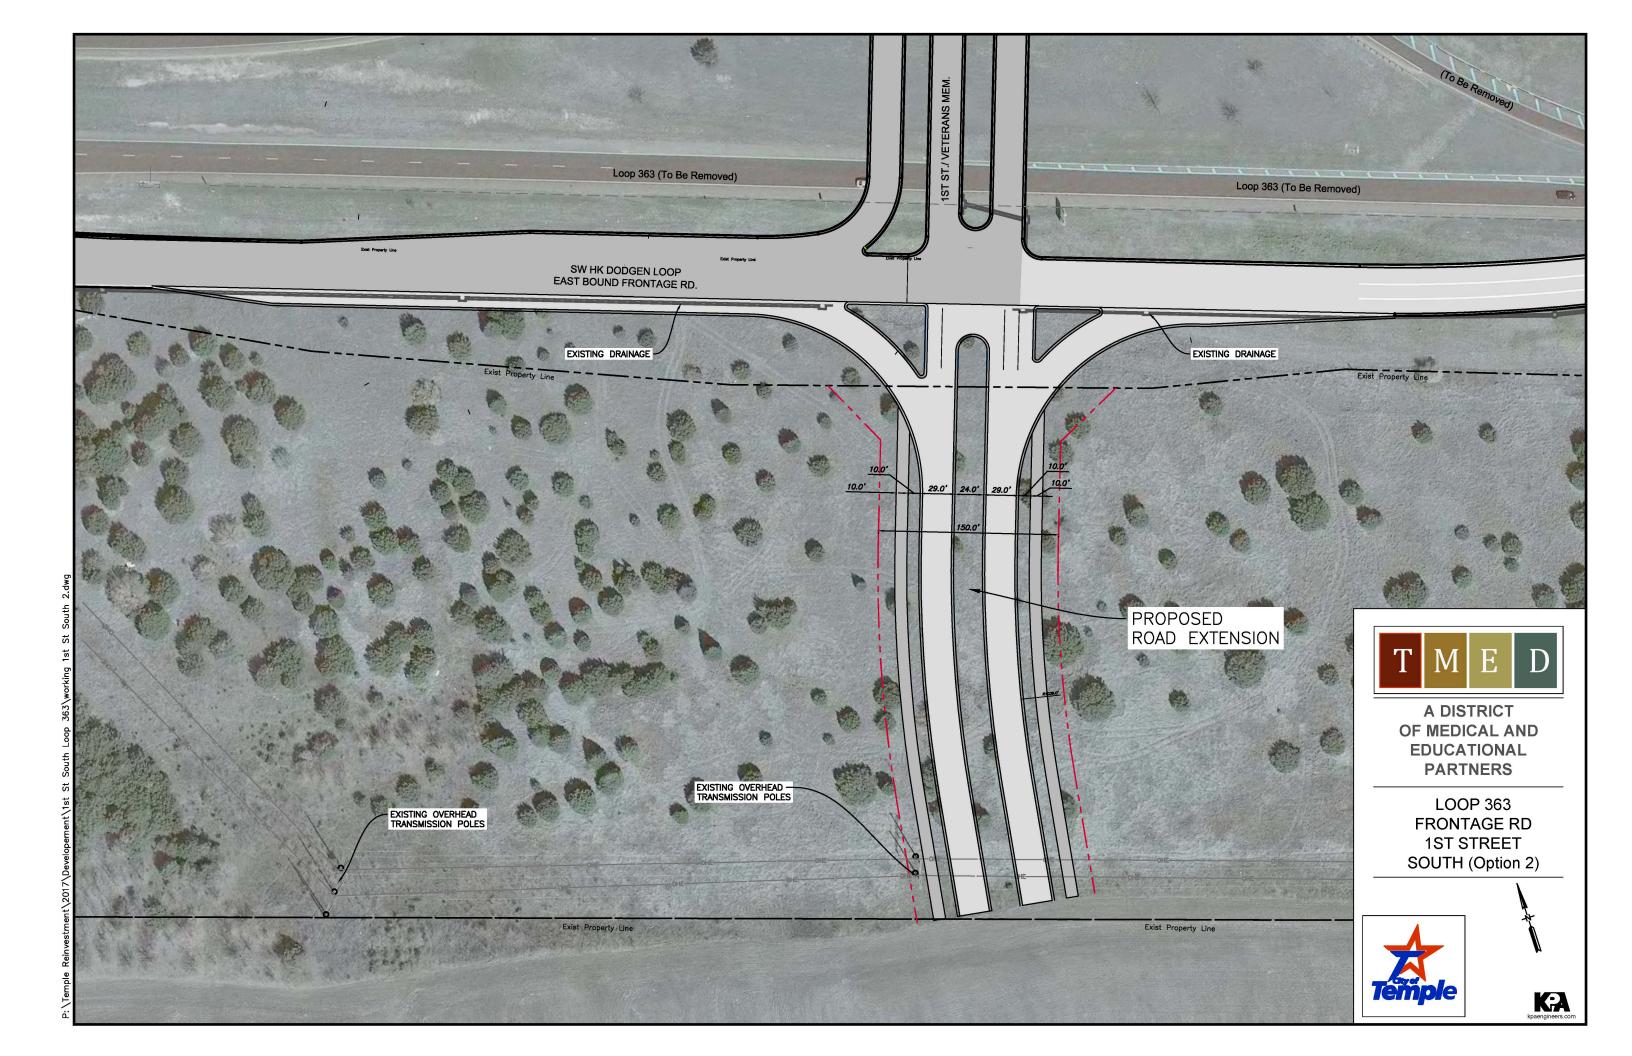

- (L) 2018-9007-R: Consider adopting a resolution authorizing an Advanced Funding Agreement Amendment with the State of Texas (Texas Department of Transportation) to fund the additional construction costs for the extension of South First Street as part of the Spur 290 and Loop 363 project in an amount not to exceed \$1,744,805.
- (M) 2018-9008-R: Consider adopting a resolution authorizing an Advanced Funding Agreement with the State of Texas (Texas Department of Transportation) to fund construction costs for the South 31<sup>st</sup> Street Sidewalks utilizing a City project contribution of \$415,000.
- (N) 2018-9009-R: Consider adopting a resolution authorizing a professional services agreement with MRB Group of Temple, in the amount of \$48,080 for the design services needed to construct facility improvements at Mercer Softball Complex.
- (O) 2018-9010-R: Consider adopting a resolution authorizing an agreement with Atmos Energy, in the amount of \$34,360 for the termination of natural gas lines in the Martin Luther King Jr. Festival Fields project location.
- (P) 2018-9011-R: Considering adopting a resolution authorizing an Economic Development Agreement with Lane Enterprises, Inc.
- (Q) 2018-9012-R: Consider adopting a resolution authorizing the engagement of Naman, Howell, Smith & Lee, PLLC for legal services.
- (R) 2018-9013-R: Consider adopting a resolution authorizing a lease agreement between the City of Temple, City of Belton, and the US Army Corp of Engineers for the Miller Springs Nature Center.

Traci Barnard, Finance Director presented this item to the Council.

Ms. Barnard stated that the Reinvestment Zone No. 1 Finance Committee met on November 28th to recommend a change to the Financing and Project Plans based on discussions related to the Advanced Funding Agreement with TxDOT related to a change order for the construction of TMED South 1st Street. The proposed amendment allocates funding for the following project:

 Additional funding of \$425,000 for construction of TMED South 1st Street

The construction budget for this project is currently \$1,320,000. current proposed change order is approximately \$1,745,000. Staff and KPA are reviewing the change order to identify savings to reduce the cost. Based on those savings, the amount could be reduced. We are recommending funding \$425,000 at this time. The additional funding is available from projects that are in the final stages of completion and from funds allocated for rail maintenance and road/signage maintenance.