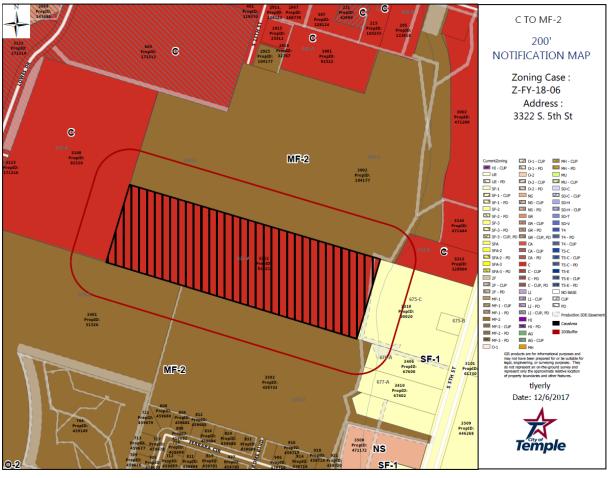

### <u>ORDINANCES – FIRST READING</u>

- 9. 2018-4887: FIRST READING Z-FY-18-03: Consider adopting an ordinance authorizing the rezoning of a 1.49 +/- acre tract of land from Planned Development Multiple-Family Dwelling 1 to Neighborhood Service, located at the northeast corner of South Martin Luther King Jr. Drive and Case Road, addressed as 2945 South Martin Luther King Jr. Drive.
- 10. 2018-4888: FIRST READING Z-FY-18-04: Consider adopting an ordinance authorizing a rezoning from Planned Development Single Family Dwelling 3 and Agricultural zoning districts to Planned Development-Single Family Attached 3 with a site development plan on 2.50 +/-acres, situated in the Maximo Moreno, Abstract No. 14, Bell County, Texas, located on East Avenue N, west of 38th Street and Hope Street, and addressed as 1880 East Avenue N and 1921 Hope Street.
- 11. Consider adopting ordinances:
  - (A) 2018-4889: FIRST READING Z-FY-18-05: Consider adopting an ordinance rezoning from Commercial to Multi-Family Two on 16.127 +/- acres, situated in the Maximo Moreno Survey, Abstract No. 14, Bell County, Texas, located South of Loop 363, West of South 5th Street, and East of Lowe's Drive.
  - (B) 2018-4890: FIRST READING Z-FY-18-06: Consider adopting an ordinance rezoning from Commercial to Multi-Family Two on 15.931 +/- acres, situated in the Maximo Moreno Survey, Abstract No. 14, Bell County, Texas, located South of Loop 363, West of South 5th Street, and East of Lowe's Drive.
  - (C) 2018-4891: FIRST READING Z-FY-18-07: Consider adopting an ordinance rezoning from Commercial to Multi-Family Two on 3.00 +/- acres, situated in the Maximo Moreno Survey, Abstract No. 14, Bell County, Texas, located South of Loop 363, West of South 5th Street, and East of Lowe's Drive.