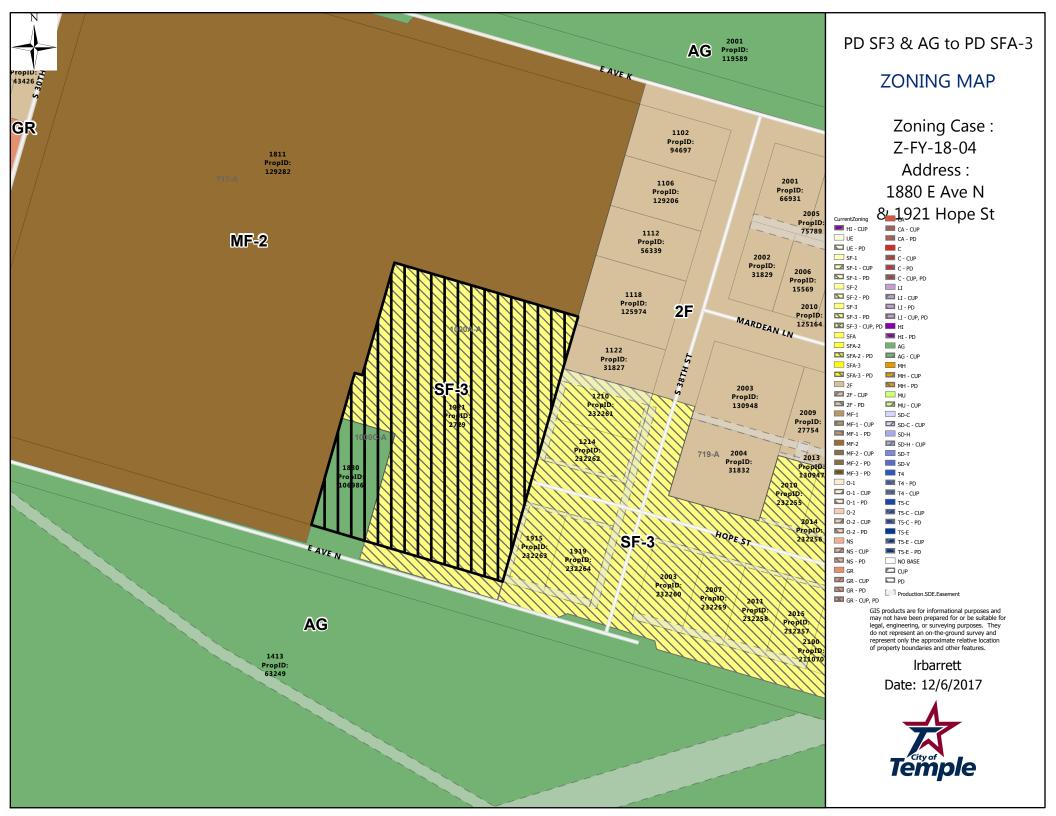

### <u>ORDINANCES – FIRST READING</u>

- 9. 2018-4887: FIRST READING Z-FY-18-03: Consider adopting an ordinance authorizing the rezoning of a 1.49 +/- acre tract of land from Planned Development Multiple-Family Dwelling 1 to Neighborhood Service, located at the northeast corner of South Martin Luther King Jr. Drive and Case Road, addressed as 2945 South Martin Luther King Jr. Drive.
- 10. 2018-4888: FIRST READING Z-FY-18-04: Consider adopting an ordinance authorizing a rezoning from Planned Development Single Family Dwelling 3 and Agricultural zoning districts to Planned Development-Single Family Attached 3 with a site development plan on 2.50 +/-acres, situated in the Maximo Moreno, Abstract No. 14, Bell County, Texas, located on East Avenue N, west of 38th Street and Hope Street, and addressed as 1880 East Avenue N and 1921 Hope Street.
- 11. Consider adopting ordinances:
  - (A) 2018-4889: FIRST READING Z-FY-18-05: Consider adopting an ordinance rezoning from Commercial to Multi-Family Two on 16.127 +/- acres, situated in the Maximo Moreno Survey, Abstract No. 14, Bell County, Texas, located South of Loop 363, West of South 5th Street, and East of Lowe's Drive.
  - (B) 2018-4890: FIRST READING Z-FY-18-06: Consider adopting an ordinance rezoning from Commercial to Multi-Family Two on 15.931 +/- acres, situated in the Maximo Moreno Survey, Abstract No. 14, Bell County, Texas, located South of Loop 363, West of South 5th Street, and East of Lowe's Drive.
  - (C) 2018-4891: FIRST READING Z-FY-18-07: Consider adopting an ordinance rezoning from Commercial to Multi-Family Two on 3.00 +/- acres, situated in the Maximo Moreno Survey, Abstract No. 14, Bell County, Texas, located South of Loop 363, West of South 5th Street, and East of Lowe's Drive.