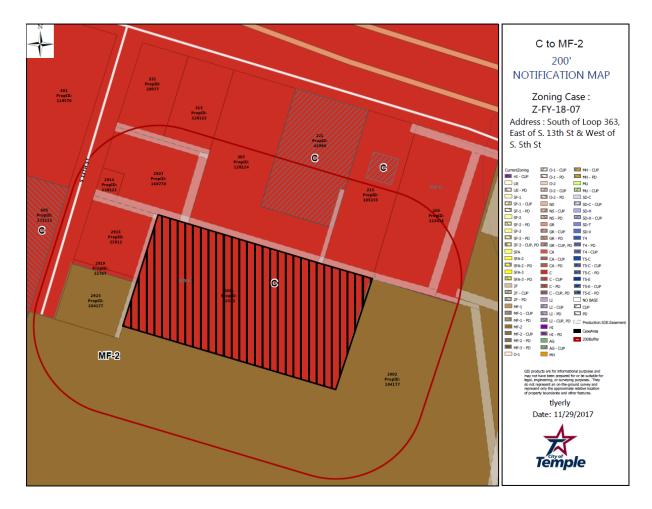

### <u>ORDINANCES – FIRST READING</u>

- 9. 2018-4887: FIRST READING Z-FY-18-03: Consider adopting an ordinance authorizing the rezoning of a 1.49 +/- acre tract of land from Planned Development Multiple-Family Dwelling 1 to Neighborhood Service, located at the northeast corner of South Martin Luther King Jr. Drive and Case Road, addressed as 2945 South Martin Luther King Jr. Drive.
- 10. 2018-4888: FIRST READING Z-FY-18-04: Consider adopting an ordinance authorizing a rezoning from Planned Development Single Family Dwelling 3 and Agricultural zoning districts to Planned Development-Single Family Attached 3 with a site development plan on 2.50 +/-acres, situated in the Maximo Moreno, Abstract No. 14, Bell County, Texas, located on East Avenue N, west of 38th Street and Hope Street, and addressed as 1880 East Avenue N and 1921 Hope Street.
- 11. Consider adopting ordinances:
  - (A) 2018-4889: FIRST READING Z-FY-18-05: Consider adopting an ordinance rezoning from Commercial to Multi-Family Two on 16.127 +/- acres, situated in the Maximo Moreno Survey, Abstract No. 14, Bell County, Texas, located South of Loop 363, West of South 5th Street, and East of Lowe's Drive.
  - (B) 2018-4890: FIRST READING Z-FY-18-06: Consider adopting an ordinance rezoning from Commercial to Multi-Family Two on 15.931 +/- acres, situated in the Maximo Moreno Survey, Abstract No. 14, Bell County, Texas, located South of Loop 363, West of South 5th Street, and East of Lowe's Drive.
  - (C) 2018-4891: FIRST READING Z-FY-18-07: Consider adopting an ordinance rezoning from Commercial to Multi-Family Two on 3.00 +/- acres, situated in the Maximo Moreno Survey, Abstract No. 14, Bell County, Texas, located South of Loop 363, West of South 5th Street, and East of Lowe's Drive.