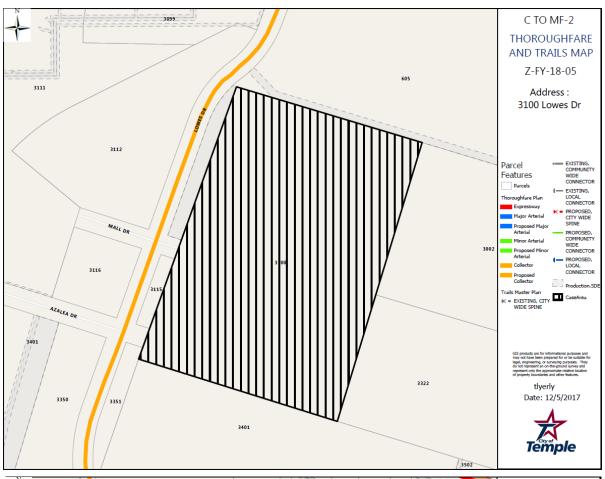

### <u>ORDINANCES – FIRST READING</u>

- 9. 2018-4887: FIRST READING Z-FY-18-03: Consider adopting an ordinance authorizing the rezoning of a 1.49 +/- acre tract of land from Planned Development Multiple-Family Dwelling 1 to Neighborhood Service, located at the northeast corner of South Martin Luther King Jr. Drive and Case Road, addressed as 2945 South Martin Luther King Jr. Drive.
- 10. 2018-4888: FIRST READING Z-FY-18-04: Consider adopting an ordinance authorizing a rezoning from Planned Development Single Family Dwelling 3 and Agricultural zoning districts to Planned Development-Single Family Attached 3 with a site development plan on 2.50 +/-acres, situated in the Maximo Moreno, Abstract No. 14, Bell County, Texas, located on East Avenue N, west of 38th Street and Hope Street, and addressed as 1880 East Avenue N and 1921 Hope Street.
- 11. Consider adopting ordinances:
  - (A) 2018-4889: FIRST READING Z-FY-18-05: Consider adopting an ordinance rezoning from Commercial to Multi-Family Two on 16.127 +/- acres, situated in the Maximo Moreno Survey, Abstract No. 14, Bell County, Texas, located South of Loop 363, West of South 5th Street, and East of Lowe's Drive.
  - (B) 2018-4890: FIRST READING Z-FY-18-06: Consider adopting an ordinance rezoning from Commercial to Multi-Family Two on 15.931 +/- acres, situated in the Maximo Moreno Survey, Abstract No. 14, Bell County, Texas, located South of Loop 363, West of South 5th Street, and East of Lowe's Drive.
  - (C) 2018-4891: FIRST READING Z-FY-18-07: Consider adopting an ordinance rezoning from Commercial to Multi-Family Two on 3.00 +/- acres, situated in the Maximo Moreno Survey, Abstract No. 14, Bell County, Texas, located South of Loop 363, West of South 5th Street, and East of Lowe's Drive.