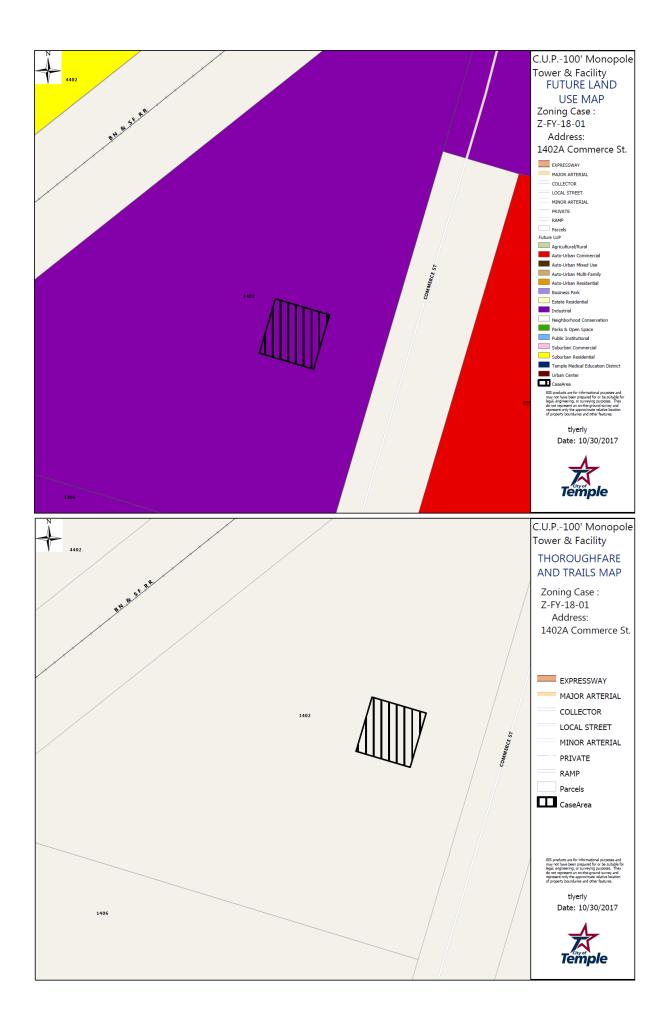

### ORDINANCES - FIRST READING/PUBLIC HEARING

- 12. 2018-4892: FIRST READING PUBLIC HEARING: Consider adopting an ordinance authorizing the Temple Youths' Program Standards of Care.
- 13. 2018-4893: FIRST READING PUBLIC HEARING: Consider adopting an ordinance amending the number of positions in the Police Department Deputy Chief classification and the Police Officer Classification.
- 14. 2018-4894: FIRST READING PUBLIC HEARING Z-FY-18-01: Consider adopting an ordinance authorizing a Conditional Use Permit for a proposed wireless telecommunications facility, including a new 100-foot monopole tower, being a part of a 3.103 +/- acre tract of land out of the McKinney and Williams Survey, Abstract No. 609, Bell County, Texas, located at 1402A Commerce Street.
- 15. 2018-4895: FIRST READING PUBLIC HEARING A-FY-18-01: Consider adopting an ordinance authorizing an abandonment and conveyance of approximately .08 acres of the 35 foot wide ROW along the last 99 feet of Katy Street south of Downs Avenue where it dead-ends into the Hilliard Distributing property in the Moore's Park Addition, City of Temple, Bell County, Texas.