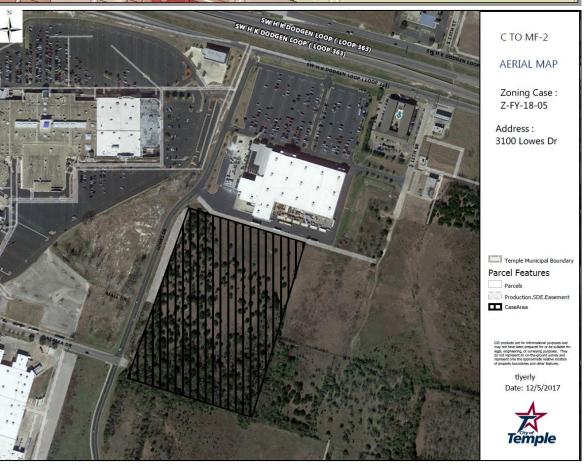

### <u>ORDINANCES – FIRST READING</u>

- 9. 2018-4887: FIRST READING Z-FY-18-03: Consider adopting an ordinance authorizing the rezoning of a 1.49 +/- acre tract of land from Planned Development Multiple-Family Dwelling 1 to Neighborhood Service, located at the northeast corner of South Martin Luther King Jr. Drive and Case Road, addressed as 2945 South Martin Luther King Jr. Drive.
- 10. 2018-4888: FIRST READING Z-FY-18-04: Consider adopting an ordinance authorizing a rezoning from Planned Development Single Family Dwelling 3 and Agricultural zoning districts to Planned Development-Single Family Attached 3 with a site development plan on 2.50 +/-acres, situated in the Maximo Moreno, Abstract No. 14, Bell County, Texas, located on East Avenue N, west of 38th Street and Hope Street, and addressed as 1880 East Avenue N and 1921 Hope Street.
- 11. Consider adopting ordinances:
  - (A) 2018-4889: FIRST READING Z-FY-18-05: Consider adopting an ordinance rezoning from Commercial to Multi-Family Two on 16.127 +/- acres, situated in the Maximo Moreno Survey, Abstract No. 14, Bell County, Texas, located South of Loop 363, West of South 5th Street, and East of Lowe's Drive.
  - (B) 2018-4890: FIRST READING Z-FY-18-06: Consider adopting an ordinance rezoning from Commercial to Multi-Family Two on 15.931 +/- acres, situated in the Maximo Moreno Survey, Abstract No. 14, Bell County, Texas, located South of Loop 363, West of South 5th Street, and East of Lowe's Drive.
  - (C) 2018-4891: FIRST READING Z-FY-18-07: Consider adopting an ordinance rezoning from Commercial to Multi-Family Two on 3.00 +/- acres, situated in the Maximo Moreno Survey, Abstract No. 14, Bell County, Texas, located South of Loop 363, West of South 5th Street, and East of Lowe's Drive.