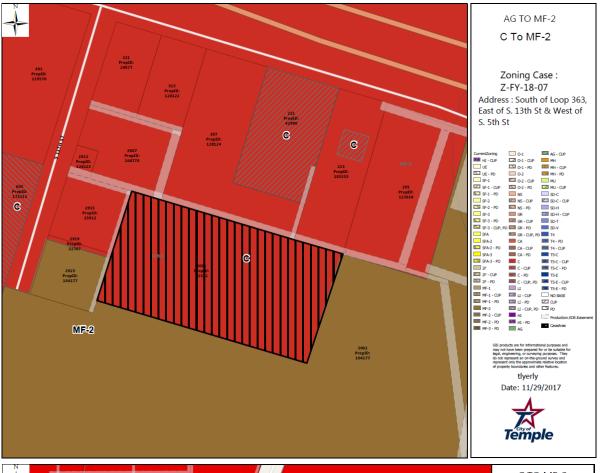

### <u>ORDINANCES – FIRST READING</u>

- 9. 2018-4887: FIRST READING Z-FY-18-03: Consider adopting an ordinance authorizing the rezoning of a 1.49 +/- acre tract of land from Planned Development Multiple-Family Dwelling 1 to Neighborhood Service, located at the northeast corner of South Martin Luther King Jr. Drive and Case Road, addressed as 2945 South Martin Luther King Jr. Drive.
- 10. 2018-4888: FIRST READING Z-FY-18-04: Consider adopting an ordinance authorizing a rezoning from Planned Development Single Family Dwelling 3 and Agricultural zoning districts to Planned Development-Single Family Attached 3 with a site development plan on 2.50 +/-acres, situated in the Maximo Moreno, Abstract No. 14, Bell County, Texas, located on East Avenue N, west of 38th Street and Hope Street, and addressed as 1880 East Avenue N and 1921 Hope Street.
- 11. Consider adopting ordinances:
  - (A) 2018-4889: FIRST READING Z-FY-18-05: Consider adopting an ordinance rezoning from Commercial to Multi-Family Two on 16.127 +/- acres, situated in the Maximo Moreno Survey, Abstract No. 14, Bell County, Texas, located South of Loop 363, West of South 5th Street, and East of Lowe's Drive.
  - (B) 2018-4890: FIRST READING Z-FY-18-06: Consider adopting an ordinance rezoning from Commercial to Multi-Family Two on 15.931 +/- acres, situated in the Maximo Moreno Survey, Abstract No. 14, Bell County, Texas, located South of Loop 363, West of South 5th Street, and East of Lowe's Drive.
  - (C) 2018-4891: FIRST READING Z-FY-18-07: Consider adopting an ordinance rezoning from Commercial to Multi-Family Two on 3.00 +/- acres, situated in the Maximo Moreno Survey, Abstract No. 14, Bell County, Texas, located South of Loop 363, West of South 5th Street, and East of Lowe's Drive.