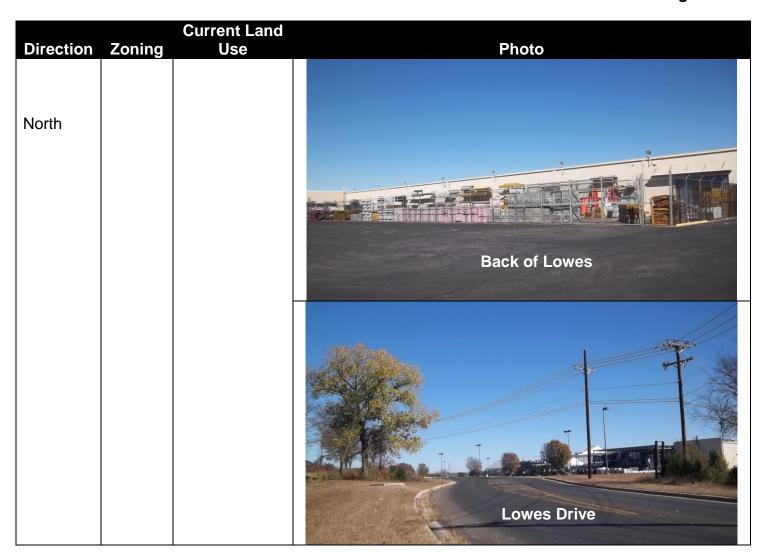

### <u>ORDINANCES – FIRST READING</u>

- 9. 2018-4887: FIRST READING Z-FY-18-03: Consider adopting an ordinance authorizing the rezoning of a 1.49 +/- acre tract of land from Planned Development Multiple-Family Dwelling 1 to Neighborhood Service, located at the northeast corner of South Martin Luther King Jr. Drive and Case Road, addressed as 2945 South Martin Luther King Jr. Drive.
- 10. 2018-4888: FIRST READING Z-FY-18-04: Consider adopting an ordinance authorizing a rezoning from Planned Development Single Family Dwelling 3 and Agricultural zoning districts to Planned Development-Single Family Attached 3 with a site development plan on 2.50 +/-acres, situated in the Maximo Moreno, Abstract No. 14, Bell County, Texas, located on East Avenue N, west of 38th Street and Hope Street, and addressed as 1880 East Avenue N and 1921 Hope Street.
- 11. Consider adopting ordinances:
  - (A) 2018-4889: FIRST READING Z-FY-18-05: Consider adopting an ordinance rezoning from Commercial to Multi-Family Two on 16.127 +/- acres, situated in the Maximo Moreno Survey, Abstract No. 14, Bell County, Texas, located South of Loop 363, West of South 5th Street, and East of Lowe's Drive.
  - (B) 2018-4890: FIRST READING Z-FY-18-06: Consider adopting an ordinance rezoning from Commercial to Multi-Family Two on 15.931 +/- acres, situated in the Maximo Moreno Survey, Abstract No. 14, Bell County, Texas, located South of Loop 363, West of South 5th Street, and East of Lowe's Drive.
  - (C) 2018-4891: FIRST READING Z-FY-18-07: Consider adopting an ordinance rezoning from Commercial to Multi-Family Two on 3.00 +/- acres, situated in the Maximo Moreno Survey, Abstract No. 14, Bell County, Texas, located South of Loop 363, West of South 5th Street, and East of Lowe's Drive.