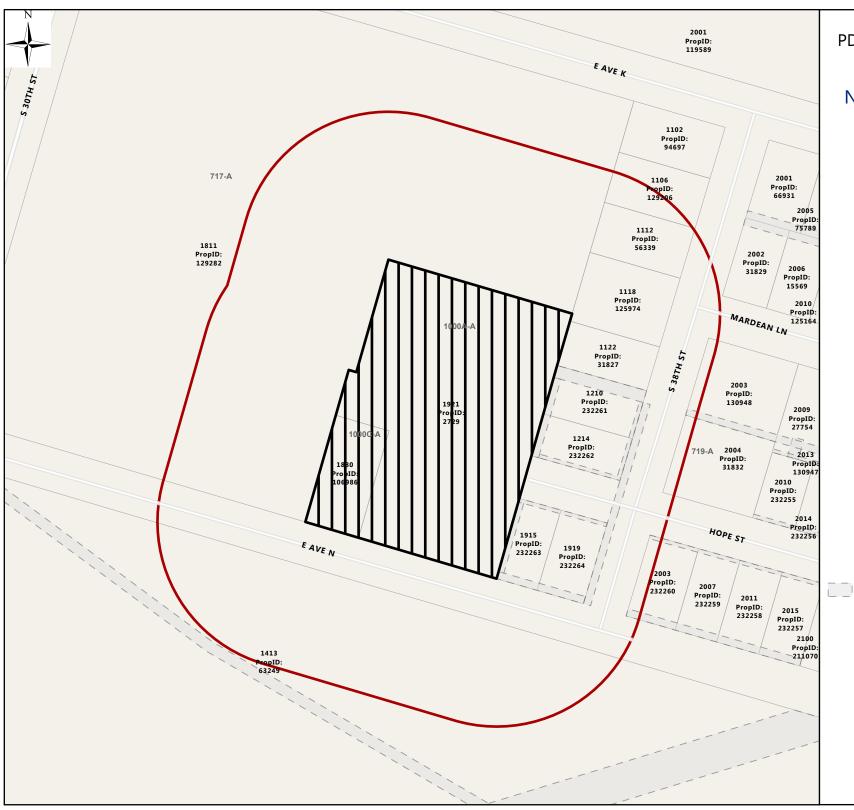

### <u>ORDINANCES – FIRST READING</u>

- 9. 2018-4887: FIRST READING Z-FY-18-03: Consider adopting an ordinance authorizing the rezoning of a 1.49 +/- acre tract of land from Planned Development Multiple-Family Dwelling 1 to Neighborhood Service, located at the northeast corner of South Martin Luther King Jr. Drive and Case Road, addressed as 2945 South Martin Luther King Jr. Drive.
- 10. 2018-4888: FIRST READING Z-FY-18-04: Consider adopting an ordinance authorizing a rezoning from Planned Development Single Family Dwelling 3 and Agricultural zoning districts to Planned Development-Single Family Attached 3 with a site development plan on 2.50 +/-acres, situated in the Maximo Moreno, Abstract No. 14, Bell County, Texas, located on East Avenue N, west of 38th Street and Hope Street, and addressed as 1880 East Avenue N and 1921 Hope Street.
- 11. Consider adopting ordinances:
  - (A) 2018-4889: FIRST READING Z-FY-18-05: Consider adopting an ordinance rezoning from Commercial to Multi-Family Two on 16.127 +/- acres, situated in the Maximo Moreno Survey, Abstract No. 14, Bell County, Texas, located South of Loop 363, West of South 5th Street, and East of Lowe's Drive.
  - (B) 2018-4890: FIRST READING Z-FY-18-06: Consider adopting an ordinance rezoning from Commercial to Multi-Family Two on 15.931 +/- acres, situated in the Maximo Moreno Survey, Abstract No. 14, Bell County, Texas, located South of Loop 363, West of South 5th Street, and East of Lowe's Drive.
  - (C) 2018-4891: FIRST READING Z-FY-18-07: Consider adopting an ordinance rezoning from Commercial to Multi-Family Two on 3.00 +/- acres, situated in the Maximo Moreno Survey, Abstract No. 14, Bell County, Texas, located South of Loop 363, West of South 5th Street, and East of Lowe's Drive.