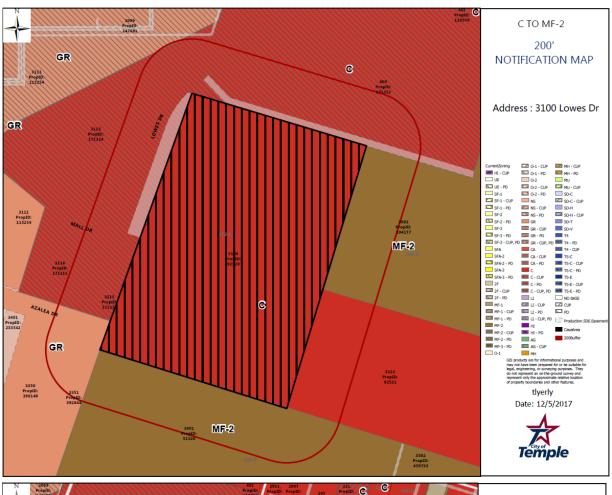

### <u>ORDINANCES – FIRST READING</u>

- 9. 2018-4887: FIRST READING Z-FY-18-03: Consider adopting an ordinance authorizing the rezoning of a 1.49 +/- acre tract of land from Planned Development Multiple-Family Dwelling 1 to Neighborhood Service, located at the northeast corner of South Martin Luther King Jr. Drive and Case Road, addressed as 2945 South Martin Luther King Jr. Drive.
- 10. 2018-4888: FIRST READING Z-FY-18-04: Consider adopting an ordinance authorizing a rezoning from Planned Development Single Family Dwelling 3 and Agricultural zoning districts to Planned Development-Single Family Attached 3 with a site development plan on 2.50 +/-acres, situated in the Maximo Moreno, Abstract No. 14, Bell County, Texas, located on East Avenue N, west of 38th Street and Hope Street, and addressed as 1880 East Avenue N and 1921 Hope Street.
- 11. Consider adopting ordinances:
  - (A) 2018-4889: FIRST READING Z-FY-18-05: Consider adopting an ordinance rezoning from Commercial to Multi-Family Two on 16.127 +/- acres, situated in the Maximo Moreno Survey, Abstract No. 14, Bell County, Texas, located South of Loop 363, West of South 5th Street, and East of Lowe's Drive.
  - (B) 2018-4890: FIRST READING Z-FY-18-06: Consider adopting an ordinance rezoning from Commercial to Multi-Family Two on 15.931 +/- acres, situated in the Maximo Moreno Survey, Abstract No. 14, Bell County, Texas, located South of Loop 363, West of South 5th Street, and East of Lowe's Drive.
  - (C) 2018-4891: FIRST READING Z-FY-18-07: Consider adopting an ordinance rezoning from Commercial to Multi-Family Two on 3.00 +/- acres, situated in the Maximo Moreno Survey, Abstract No. 14, Bell County, Texas, located South of Loop 363, West of South 5th Street, and East of Lowe's Drive.