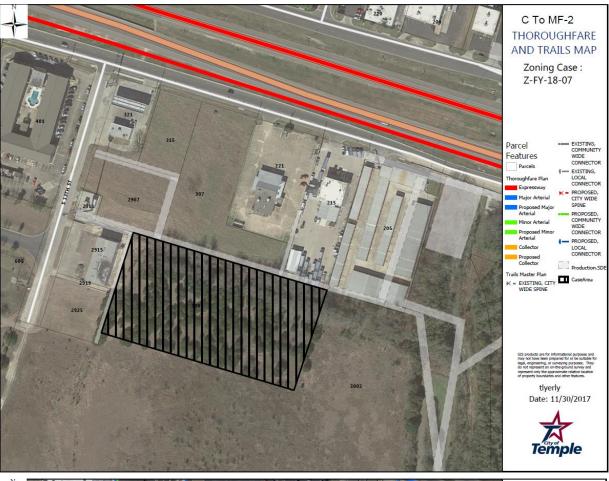

### <u>ORDINANCES – FIRST READING</u>

- 9. 2018-4887: FIRST READING Z-FY-18-03: Consider adopting an ordinance authorizing the rezoning of a 1.49 +/- acre tract of land from Planned Development Multiple-Family Dwelling 1 to Neighborhood Service, located at the northeast corner of South Martin Luther King Jr. Drive and Case Road, addressed as 2945 South Martin Luther King Jr. Drive.
- 10. 2018-4888: FIRST READING Z-FY-18-04: Consider adopting an ordinance authorizing a rezoning from Planned Development Single Family Dwelling 3 and Agricultural zoning districts to Planned Development-Single Family Attached 3 with a site development plan on 2.50 +/-acres, situated in the Maximo Moreno, Abstract No. 14, Bell County, Texas, located on East Avenue N, west of 38th Street and Hope Street, and addressed as 1880 East Avenue N and 1921 Hope Street.
- 11. Consider adopting ordinances:
  - (A) 2018-4889: FIRST READING Z-FY-18-05: Consider adopting an ordinance rezoning from Commercial to Multi-Family Two on 16.127 +/- acres, situated in the Maximo Moreno Survey, Abstract No. 14, Bell County, Texas, located South of Loop 363, West of South 5th Street, and East of Lowe's Drive.
  - (B) 2018-4890: FIRST READING Z-FY-18-06: Consider adopting an ordinance rezoning from Commercial to Multi-Family Two on 15.931 +/- acres, situated in the Maximo Moreno Survey, Abstract No. 14, Bell County, Texas, located South of Loop 363, West of South 5th Street, and East of Lowe's Drive.
  - (C) 2018-4891: FIRST READING Z-FY-18-07: Consider adopting an ordinance rezoning from Commercial to Multi-Family Two on 3.00 +/- acres, situated in the Maximo Moreno Survey, Abstract No. 14, Bell County, Texas, located South of Loop 363, West of South 5th Street, and East of Lowe's Drive.