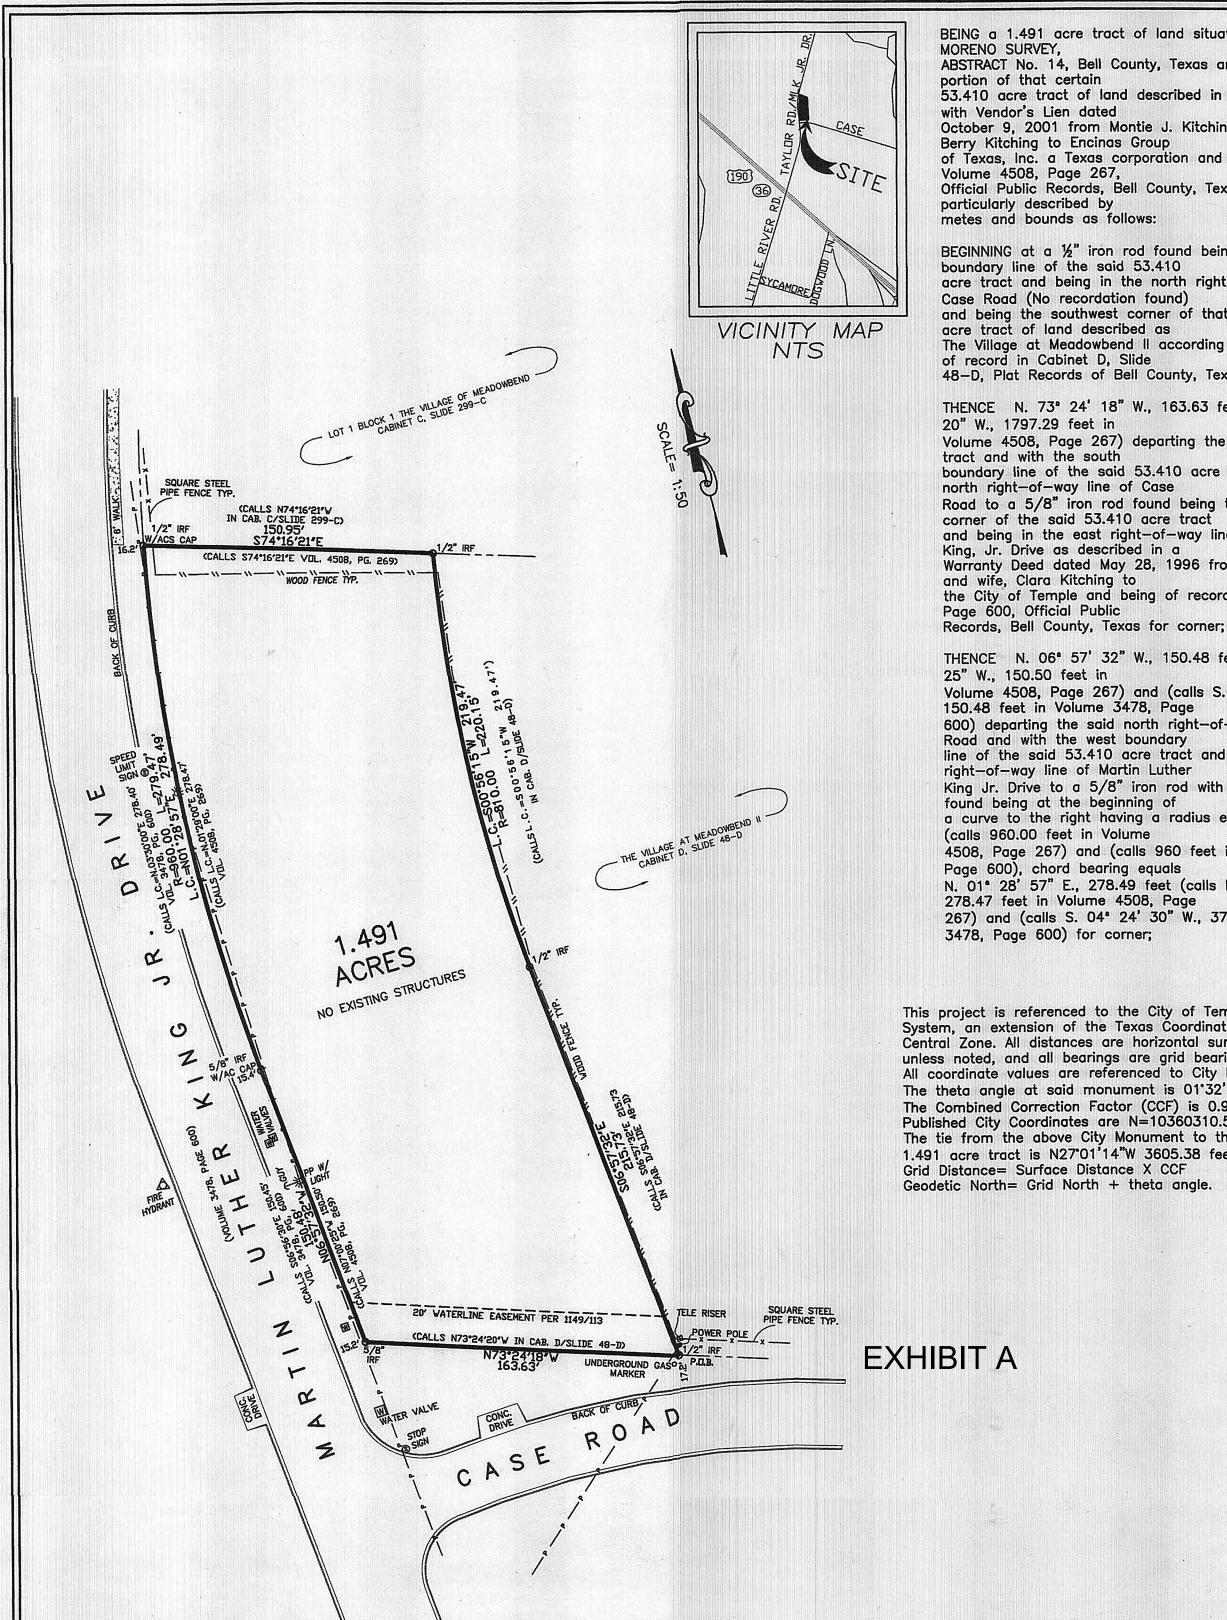

### <u>ORDINANCES – FIRST READING</u>

- 9. 2018-4887: FIRST READING Z-FY-18-03: Consider adopting an ordinance authorizing the rezoning of a 1.49 +/- acre tract of land from Planned Development Multiple-Family Dwelling 1 to Neighborhood Service, located at the northeast corner of South Martin Luther King Jr. Drive and Case Road, addressed as 2945 South Martin Luther King Jr. Drive.
- 10. 2018-4888: FIRST READING Z-FY-18-04: Consider adopting an ordinance authorizing a rezoning from Planned Development Single Family Dwelling 3 and Agricultural zoning districts to Planned Development-Single Family Attached 3 with a site development plan on 2.50 +/-acres, situated in the Maximo Moreno, Abstract No. 14, Bell County, Texas, located on East Avenue N, west of 38th Street and Hope Street, and addressed as 1880 East Avenue N and 1921 Hope Street.
- 11. Consider adopting ordinances:
  - (A) 2018-4889: FIRST READING Z-FY-18-05: Consider adopting an ordinance rezoning from Commercial to Multi-Family Two on 16.127 +/- acres, situated in the Maximo Moreno Survey, Abstract No. 14, Bell County, Texas, located South of Loop 363, West of South 5th Street, and East of Lowe's Drive.
  - (B) 2018-4890: FIRST READING Z-FY-18-06: Consider adopting an ordinance rezoning from Commercial to Multi-Family Two on 15.931 +/- acres, situated in the Maximo Moreno Survey, Abstract No. 14, Bell County, Texas, located South of Loop 363, West of South 5th Street, and East of Lowe's Drive.
  - (C) 2018-4891: FIRST READING Z-FY-18-07: Consider adopting an ordinance rezoning from Commercial to Multi-Family Two on 3.00 +/- acres, situated in the Maximo Moreno Survey, Abstract No. 14, Bell County, Texas, located South of Loop 363, West of South 5th Street, and East of Lowe's Drive.