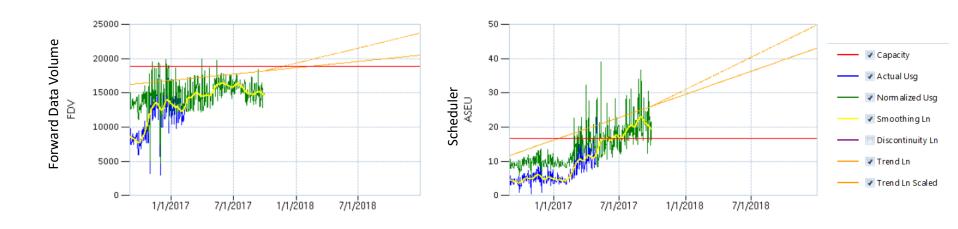

 Additional funding of \$425,000 for construction of TMED South 1st Street

The construction budget for this project is currently \$1,320,000. current proposed change order is approximately \$1,745,000. Staff and KPA are reviewing the change order to identify savings to reduce the cost. Based on those savings, the amount could be reduced. We are recommending funding \$425,000 at this time. The additional funding is available from projects that are in the final stages of completion and from funds allocated for rail maintenance and road/signage maintenance.