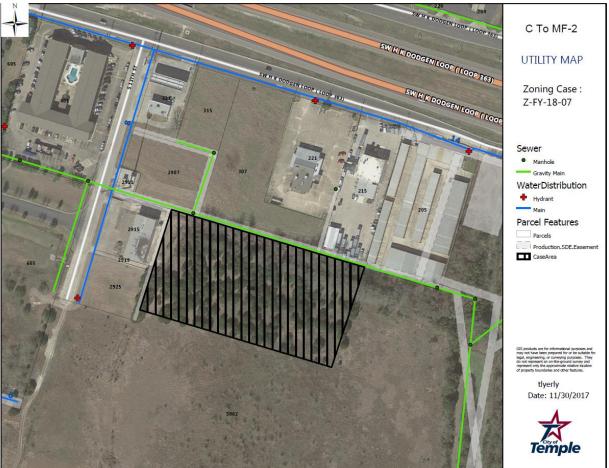

### <u>ORDINANCES – FIRST READING</u>

- 9. 2018-4887: FIRST READING Z-FY-18-03: Consider adopting an ordinance authorizing the rezoning of a 1.49 +/- acre tract of land from Planned Development Multiple-Family Dwelling 1 to Neighborhood Service, located at the northeast corner of South Martin Luther King Jr. Drive and Case Road, addressed as 2945 South Martin Luther King Jr. Drive.
- 10. 2018-4888: FIRST READING Z-FY-18-04: Consider adopting an ordinance authorizing a rezoning from Planned Development Single Family Dwelling 3 and Agricultural zoning districts to Planned Development-Single Family Attached 3 with a site development plan on 2.50 +/-acres, situated in the Maximo Moreno, Abstract No. 14, Bell County, Texas, located on East Avenue N, west of 38th Street and Hope Street, and addressed as 1880 East Avenue N and 1921 Hope Street.
- 11. Consider adopting ordinances:
  - (A) 2018-4889: FIRST READING Z-FY-18-05: Consider adopting an ordinance rezoning from Commercial to Multi-Family Two on 16.127 +/- acres, situated in the Maximo Moreno Survey, Abstract No. 14, Bell County, Texas, located South of Loop 363, West of South 5th Street, and East of Lowe's Drive.
  - (B) 2018-4890: FIRST READING Z-FY-18-06: Consider adopting an ordinance rezoning from Commercial to Multi-Family Two on 15.931 +/- acres, situated in the Maximo Moreno Survey, Abstract No. 14, Bell County, Texas, located South of Loop 363, West of South 5th Street, and East of Lowe's Drive.
  - (C) 2018-4891: FIRST READING Z-FY-18-07: Consider adopting an ordinance rezoning from Commercial to Multi-Family Two on 3.00 +/- acres, situated in the Maximo Moreno Survey, Abstract No. 14, Bell County, Texas, located South of Loop 363, West of South 5th Street, and East of Lowe's Drive.