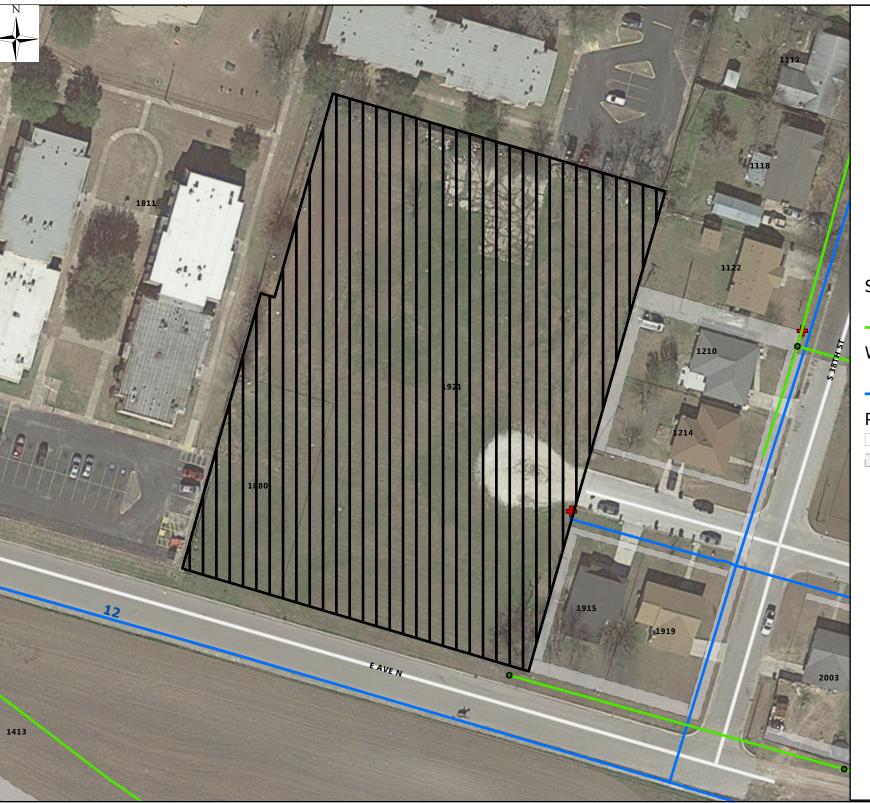

### <u>ORDINANCES – FIRST READING</u>

- 9. 2018-4887: FIRST READING Z-FY-18-03: Consider adopting an ordinance authorizing the rezoning of a 1.49 +/- acre tract of land from Planned Development Multiple-Family Dwelling 1 to Neighborhood Service, located at the northeast corner of South Martin Luther King Jr. Drive and Case Road, addressed as 2945 South Martin Luther King Jr. Drive.
- 10. 2018-4888: FIRST READING Z-FY-18-04: Consider adopting an ordinance authorizing a rezoning from Planned Development Single Family Dwelling 3 and Agricultural zoning districts to Planned Development-Single Family Attached 3 with a site development plan on 2.50 +/-acres, situated in the Maximo Moreno, Abstract No. 14, Bell County, Texas, located on East Avenue N, west of 38th Street and Hope Street, and addressed as 1880 East Avenue N and 1921 Hope Street.
- 11. Consider adopting ordinances:
  - (A) 2018-4889: FIRST READING Z-FY-18-05: Consider adopting an ordinance rezoning from Commercial to Multi-Family Two on 16.127 +/- acres, situated in the Maximo Moreno Survey, Abstract No. 14, Bell County, Texas, located South of Loop 363, West of South 5th Street, and East of Lowe's Drive.
  - (B) 2018-4890: FIRST READING Z-FY-18-06: Consider adopting an ordinance rezoning from Commercial to Multi-Family Two on 15.931 +/- acres, situated in the Maximo Moreno Survey, Abstract No. 14, Bell County, Texas, located South of Loop 363, West of South 5th Street, and East of Lowe's Drive.
  - (C) 2018-4891: FIRST READING Z-FY-18-07: Consider adopting an ordinance rezoning from Commercial to Multi-Family Two on 3.00 +/- acres, situated in the Maximo Moreno Survey, Abstract No. 14, Bell County, Texas, located South of Loop 363, West of South 5th Street, and East of Lowe's Drive.