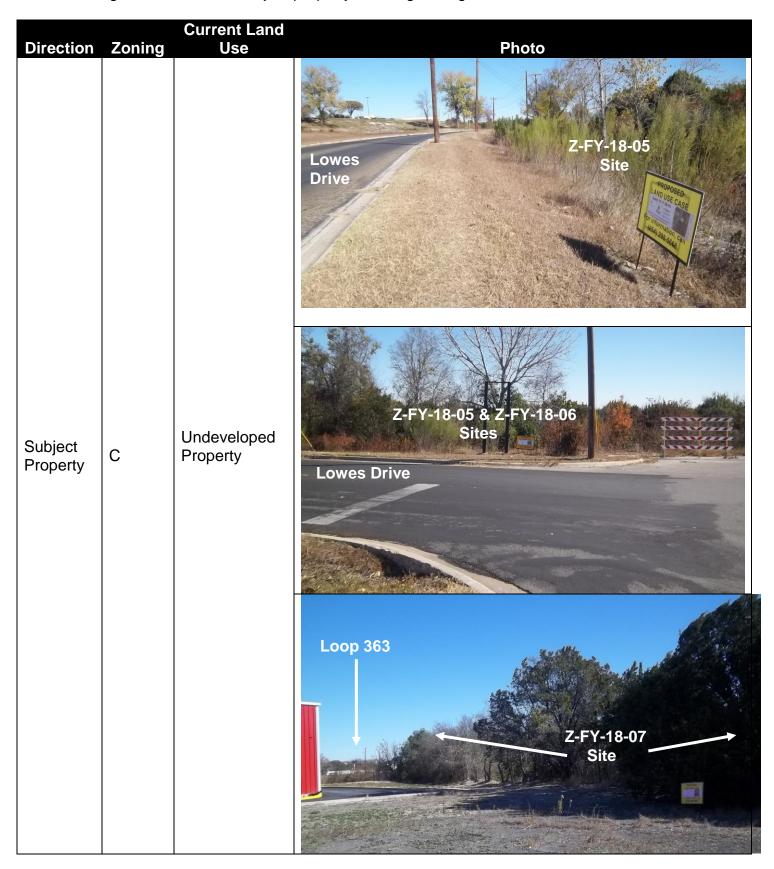

### <u>ORDINANCES – FIRST READING</u>

- 9. 2018-4887: FIRST READING Z-FY-18-03: Consider adopting an ordinance authorizing the rezoning of a 1.49 +/- acre tract of land from Planned Development Multiple-Family Dwelling 1 to Neighborhood Service, located at the northeast corner of South Martin Luther King Jr. Drive and Case Road, addressed as 2945 South Martin Luther King Jr. Drive.
- 10. 2018-4888: FIRST READING Z-FY-18-04: Consider adopting an ordinance authorizing a rezoning from Planned Development Single Family Dwelling 3 and Agricultural zoning districts to Planned Development-Single Family Attached 3 with a site development plan on 2.50 +/-acres, situated in the Maximo Moreno, Abstract No. 14, Bell County, Texas, located on East Avenue N, west of 38th Street and Hope Street, and addressed as 1880 East Avenue N and 1921 Hope Street.
- 11. Consider adopting ordinances:
  - (A) 2018-4889: FIRST READING Z-FY-18-05: Consider adopting an ordinance rezoning from Commercial to Multi-Family Two on 16.127 +/- acres, situated in the Maximo Moreno Survey, Abstract No. 14, Bell County, Texas, located South of Loop 363, West of South 5th Street, and East of Lowe's Drive.
  - (B) 2018-4890: FIRST READING Z-FY-18-06: Consider adopting an ordinance rezoning from Commercial to Multi-Family Two on 15.931 +/- acres, situated in the Maximo Moreno Survey, Abstract No. 14, Bell County, Texas, located South of Loop 363, West of South 5th Street, and East of Lowe's Drive.
  - (C) 2018-4891: FIRST READING Z-FY-18-07: Consider adopting an ordinance rezoning from Commercial to Multi-Family Two on 3.00 +/- acres, situated in the Maximo Moreno Survey, Abstract No. 14, Bell County, Texas, located South of Loop 363, West of South 5th Street, and East of Lowe's Drive.