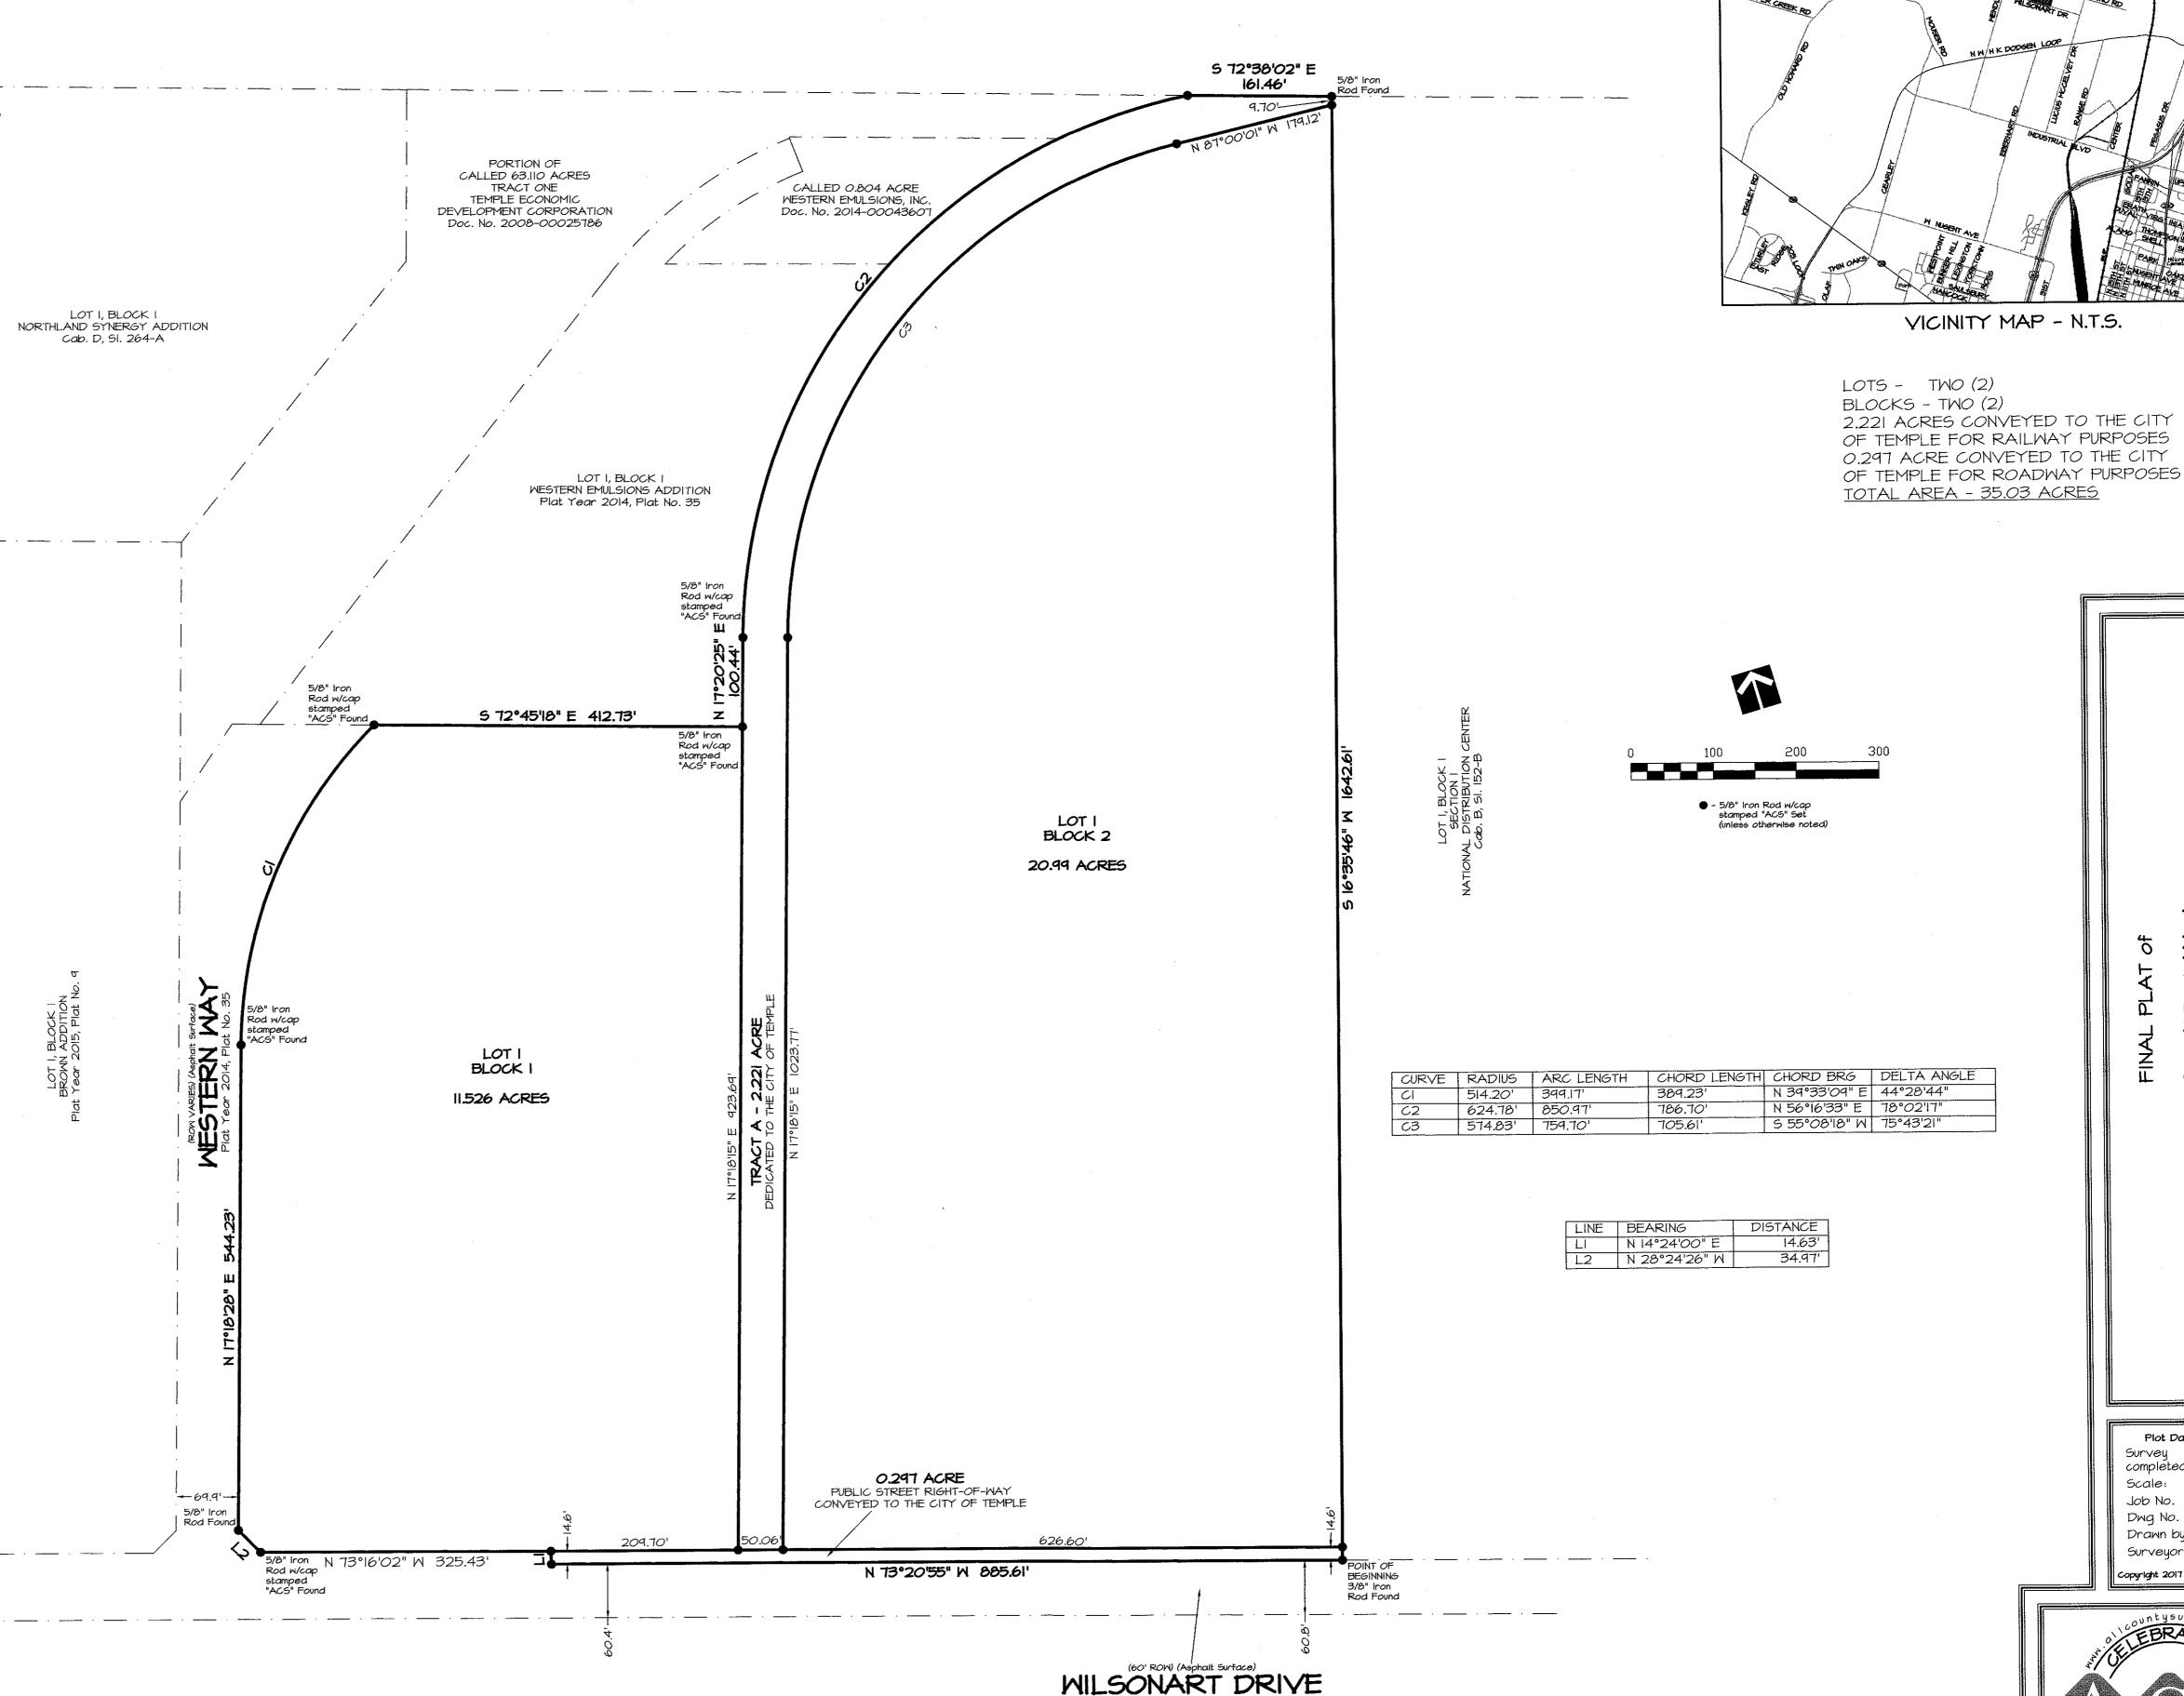

### Ordinances - Second & Final Reading

- (S) 2017-4883: SECOND READING: Consider adopting an ordinance amending ordinance 2017-4842 to authorize City Manager approval of a number of economic development incentives for neighborhood revitalization in the East Temple area.
- (T) 2017-4884: SECOND READING: Consider adopting an ordinance to include a Special Operations Team certification pay for qualified Firefighters in the Fire Department.
- (U) 2017-4885: SECOND READING: Consider adopting an ordinance authorizing an amendment to the Tax Increment Financing Reinvestment Zone No. 1 Financing and Project Plans to appropriate additional funding for TMED South 1st Street in FY 2018.
- (V) 2017-4886: SECOND READING: Consider adopting an ordinance designating a tract of land consisting of approximately 21.193 acres and located at 2114 Trino Road in Temple, as City of Temple Tax Abatement Reinvestment Zone Number 36 for commercial/industrial tax abatement.

Motion passed unanimously.

2017-4886: FIRST READING - PUBLIC HEARING: Consider adopting an ordinance designating a tract of land consisting of approximately 21.193 acres and located at 2114 Trino Road in Temple, as City of Temple Tax Abatement Reinvestment Zone Number for commercial/industrial tax abatement.

Kayla Landeros, City Attorney presented this item to the Council.

She stated that the proposed ordinance designates a tract of land consisting of approximately 21.193 acres and described as Lot 1, Block 1, Temple Industrial Park, Section 26, as Tax Number Abatement Reinvestment Zone 36 for commercial/industrial tax abatement. The property is located at 2114 Trino Road in Temple. The property tax identification number for the property is 111881.

The designation of a tax abatement reinvestment zone lasts for five years and is a prerequisite for entering into a tax abatement agreement with a future economic development prospect. We anticipate bringing a tax abatement agreement for proposed improvements to the property for Council's consideration at the January 18, 2017 meeting.