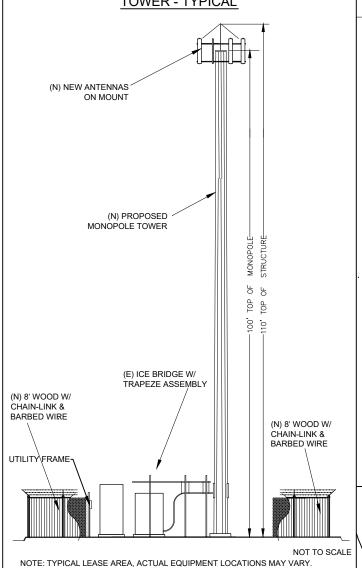

### ORDINANCES - FIRST READING/PUBLIC HEARING

- 12. 2018-4892: FIRST READING PUBLIC HEARING: Consider adopting an ordinance authorizing the Temple Youths' Program Standards of Care.
- 13. 2018-4893: FIRST READING PUBLIC HEARING: Consider adopting an ordinance amending the number of positions in the Police Department Deputy Chief classification and the Police Officer Classification.
- 14. 2018-4894: FIRST READING PUBLIC HEARING Z-FY-18-01: Consider adopting an ordinance authorizing a Conditional Use Permit for a proposed wireless telecommunications facility, including a new 100-foot monopole tower, being a part of a 3.103 +/- acre tract of land out of the McKinney and Williams Survey, Abstract No. 609, Bell County, Texas, located at 1402A Commerce Street.
- 15. 2018-4895: FIRST READING PUBLIC HEARING A-FY-18-01: Consider adopting an ordinance authorizing an abandonment and conveyance of approximately .08 acres of the 35 foot wide ROW along the last 99 feet of Katy Street south of Downs Avenue where it dead-ends into the Hilliard Distributing property in the Moore's Park Addition, City of Temple, Bell County, Texas.