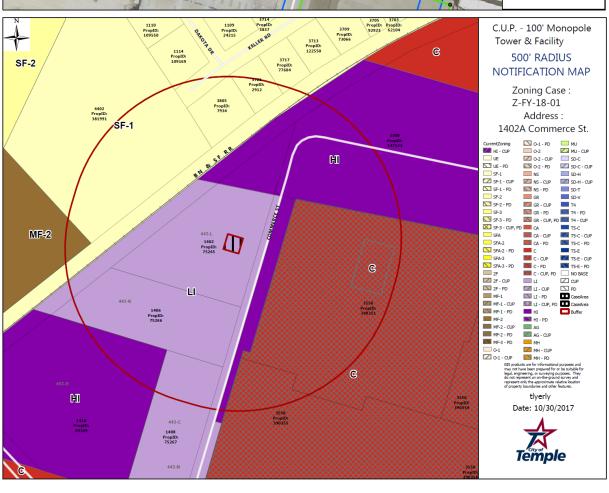

### ORDINANCES - FIRST READING/PUBLIC HEARING

- 12. 2018-4892: FIRST READING PUBLIC HEARING: Consider adopting an ordinance authorizing the Temple Youths' Program Standards of Care.
- 13. 2018-4893: FIRST READING PUBLIC HEARING: Consider adopting an ordinance amending the number of positions in the Police Department Deputy Chief classification and the Police Officer Classification.
- 14. 2018-4894: FIRST READING PUBLIC HEARING Z-FY-18-01: Consider adopting an ordinance authorizing a Conditional Use Permit for a proposed wireless telecommunications facility, including a new 100-foot monopole tower, being a part of a 3.103 +/- acre tract of land out of the McKinney and Williams Survey, Abstract No. 609, Bell County, Texas, located at 1402A Commerce Street.
- 15. 2018-4895: FIRST READING PUBLIC HEARING A-FY-18-01: Consider adopting an ordinance authorizing an abandonment and conveyance of approximately .08 acres of the 35 foot wide ROW along the last 99 feet of Katy Street south of Downs Avenue where it dead-ends into the Hilliard Distributing property in the Moore's Park Addition, City of Temple, Bell County, Texas.