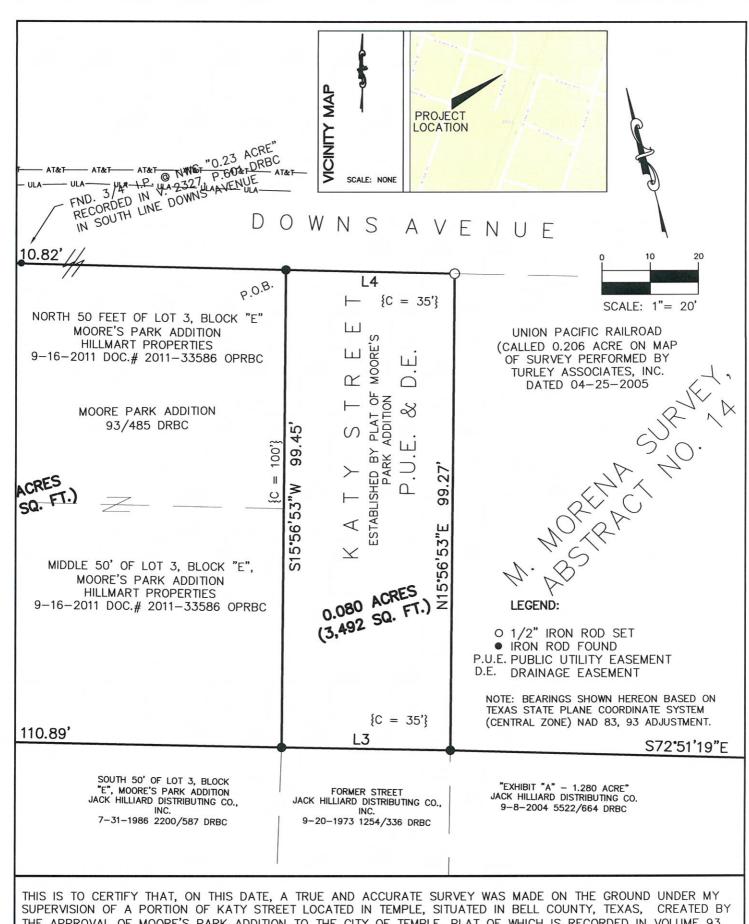

### ORDINANCES - FIRST READING/PUBLIC HEARING

- 12. 2018-4892: FIRST READING PUBLIC HEARING: Consider adopting an ordinance authorizing the Temple Youths' Program Standards of Care.
- 13. 2018-4893: FIRST READING PUBLIC HEARING: Consider adopting an ordinance amending the number of positions in the Police Department Deputy Chief classification and the Police Officer Classification.
- 14. 2018-4894: FIRST READING PUBLIC HEARING Z-FY-18-01: Consider adopting an ordinance authorizing a Conditional Use Permit for a proposed wireless telecommunications facility, including a new 100-foot monopole tower, being a part of a 3.103 +/- acre tract of land out of the McKinney and Williams Survey, Abstract No. 609, Bell County, Texas, located at 1402A Commerce Street.
- 15. 2018-4895: FIRST READING PUBLIC HEARING A-FY-18-01: Consider adopting an ordinance authorizing an abandonment and conveyance of approximately .08 acres of the 35 foot wide ROW along the last 99 feet of Katy Street south of Downs Avenue where it dead-ends into the Hilliard Distributing property in the Moore's Park Addition, City of Temple, Bell County, Texas.