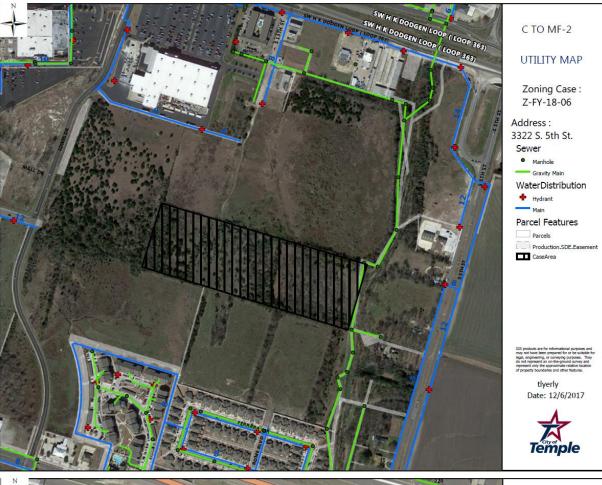

### <u>ORDINANCES – FIRST READING</u>

- 9. 2018-4887: FIRST READING Z-FY-18-03: Consider adopting an ordinance authorizing the rezoning of a 1.49 +/- acre tract of land from Planned Development Multiple-Family Dwelling 1 to Neighborhood Service, located at the northeast corner of South Martin Luther King Jr. Drive and Case Road, addressed as 2945 South Martin Luther King Jr. Drive.
- 10. 2018-4888: FIRST READING Z-FY-18-04: Consider adopting an ordinance authorizing a rezoning from Planned Development Single Family Dwelling 3 and Agricultural zoning districts to Planned Development-Single Family Attached 3 with a site development plan on 2.50 +/-acres, situated in the Maximo Moreno, Abstract No. 14, Bell County, Texas, located on East Avenue N, west of 38th Street and Hope Street, and addressed as 1880 East Avenue N and 1921 Hope Street.
- 11. Consider adopting ordinances:
  - (A) 2018-4889: FIRST READING Z-FY-18-05: Consider adopting an ordinance rezoning from Commercial to Multi-Family Two on 16.127 +/- acres, situated in the Maximo Moreno Survey, Abstract No. 14, Bell County, Texas, located South of Loop 363, West of South 5th Street, and East of Lowe's Drive.
  - (B) 2018-4890: FIRST READING Z-FY-18-06: Consider adopting an ordinance rezoning from Commercial to Multi-Family Two on 15.931 +/- acres, situated in the Maximo Moreno Survey, Abstract No. 14, Bell County, Texas, located South of Loop 363, West of South 5th Street, and East of Lowe's Drive.
  - (C) 2018-4891: FIRST READING Z-FY-18-07: Consider adopting an ordinance rezoning from Commercial to Multi-Family Two on 3.00 +/- acres, situated in the Maximo Moreno Survey, Abstract No. 14, Bell County, Texas, located South of Loop 363, West of South 5th Street, and East of Lowe's Drive.