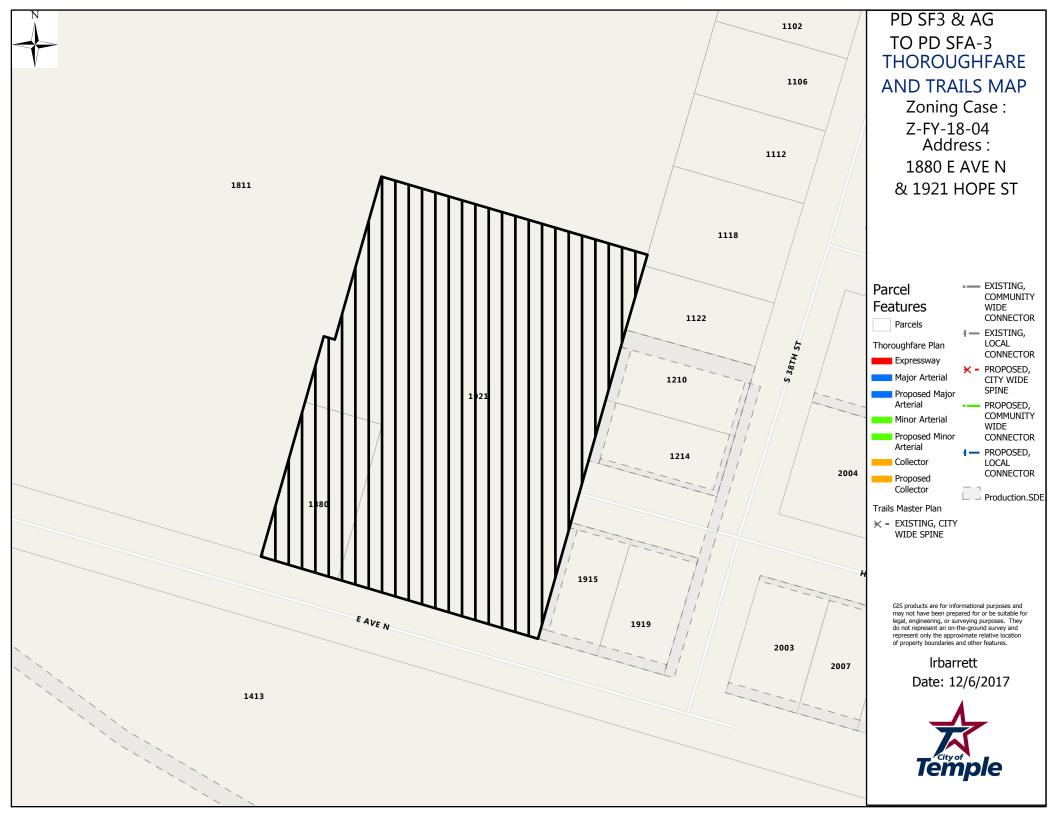

### <u>ORDINANCES – FIRST READING</u>

- 9. 2018-4887: FIRST READING Z-FY-18-03: Consider adopting an ordinance authorizing the rezoning of a 1.49 +/- acre tract of land from Planned Development Multiple-Family Dwelling 1 to Neighborhood Service, located at the northeast corner of South Martin Luther King Jr. Drive and Case Road, addressed as 2945 South Martin Luther King Jr. Drive.
- 10. 2018-4888: FIRST READING Z-FY-18-04: Consider adopting an ordinance authorizing a rezoning from Planned Development Single Family Dwelling 3 and Agricultural zoning districts to Planned Development-Single Family Attached 3 with a site development plan on 2.50 +/-acres, situated in the Maximo Moreno, Abstract No. 14, Bell County, Texas, located on East Avenue N, west of 38th Street and Hope Street, and addressed as 1880 East Avenue N and 1921 Hope Street.
- 11. Consider adopting ordinances:
  - (A) 2018-4889: FIRST READING Z-FY-18-05: Consider adopting an ordinance rezoning from Commercial to Multi-Family Two on 16.127 +/- acres, situated in the Maximo Moreno Survey, Abstract No. 14, Bell County, Texas, located South of Loop 363, West of South 5th Street, and East of Lowe's Drive.
  - (B) 2018-4890: FIRST READING Z-FY-18-06: Consider adopting an ordinance rezoning from Commercial to Multi-Family Two on 15.931 +/- acres, situated in the Maximo Moreno Survey, Abstract No. 14, Bell County, Texas, located South of Loop 363, West of South 5th Street, and East of Lowe's Drive.
  - (C) 2018-4891: FIRST READING Z-FY-18-07: Consider adopting an ordinance rezoning from Commercial to Multi-Family Two on 3.00 +/- acres, situated in the Maximo Moreno Survey, Abstract No. 14, Bell County, Texas, located South of Loop 363, West of South 5th Street, and East of Lowe's Drive.