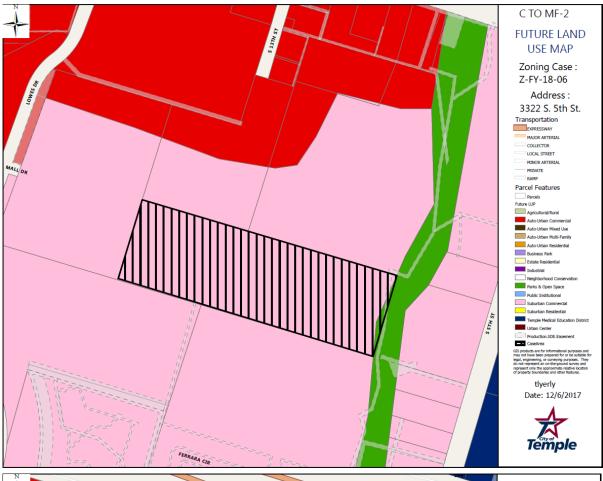

### <u>ORDINANCES – FIRST READING</u>

- 9. 2018-4887: FIRST READING Z-FY-18-03: Consider adopting an ordinance authorizing the rezoning of a 1.49 +/- acre tract of land from Planned Development Multiple-Family Dwelling 1 to Neighborhood Service, located at the northeast corner of South Martin Luther King Jr. Drive and Case Road, addressed as 2945 South Martin Luther King Jr. Drive.
- 10. 2018-4888: FIRST READING Z-FY-18-04: Consider adopting an ordinance authorizing a rezoning from Planned Development Single Family Dwelling 3 and Agricultural zoning districts to Planned Development-Single Family Attached 3 with a site development plan on 2.50 +/-acres, situated in the Maximo Moreno, Abstract No. 14, Bell County, Texas, located on East Avenue N, west of 38th Street and Hope Street, and addressed as 1880 East Avenue N and 1921 Hope Street.
- 11. Consider adopting ordinances:
  - (A) 2018-4889: FIRST READING Z-FY-18-05: Consider adopting an ordinance rezoning from Commercial to Multi-Family Two on 16.127 +/- acres, situated in the Maximo Moreno Survey, Abstract No. 14, Bell County, Texas, located South of Loop 363, West of South 5th Street, and East of Lowe's Drive.
  - (B) 2018-4890: FIRST READING Z-FY-18-06: Consider adopting an ordinance rezoning from Commercial to Multi-Family Two on 15.931 +/- acres, situated in the Maximo Moreno Survey, Abstract No. 14, Bell County, Texas, located South of Loop 363, West of South 5th Street, and East of Lowe's Drive.
  - (C) 2018-4891: FIRST READING Z-FY-18-07: Consider adopting an ordinance rezoning from Commercial to Multi-Family Two on 3.00 +/- acres, situated in the Maximo Moreno Survey, Abstract No. 14, Bell County, Texas, located South of Loop 363, West of South 5th Street, and East of Lowe's Drive.