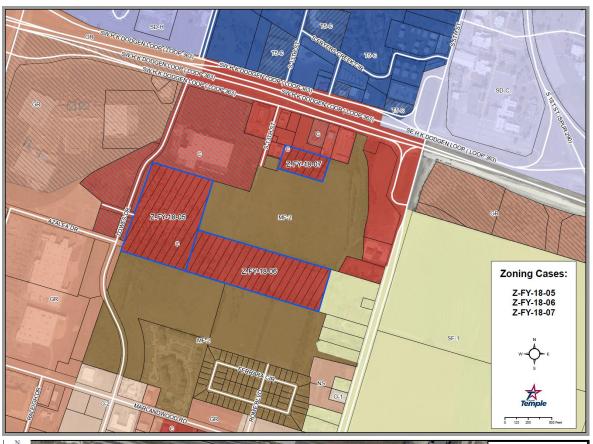

### <u>ORDINANCES – FIRST READING</u>

- 9. 2018-4887: FIRST READING Z-FY-18-03: Consider adopting an ordinance authorizing the rezoning of a 1.49 +/- acre tract of land from Planned Development Multiple-Family Dwelling 1 to Neighborhood Service, located at the northeast corner of South Martin Luther King Jr. Drive and Case Road, addressed as 2945 South Martin Luther King Jr. Drive.
- 10. 2018-4888: FIRST READING Z-FY-18-04: Consider adopting an ordinance authorizing a rezoning from Planned Development Single Family Dwelling 3 and Agricultural zoning districts to Planned Development-Single Family Attached 3 with a site development plan on 2.50 +/-acres, situated in the Maximo Moreno, Abstract No. 14, Bell County, Texas, located on East Avenue N, west of 38th Street and Hope Street, and addressed as 1880 East Avenue N and 1921 Hope Street.
- 11. Consider adopting ordinances:
  - (A) 2018-4889: FIRST READING Z-FY-18-05: Consider adopting an ordinance rezoning from Commercial to Multi-Family Two on 16.127 +/- acres, situated in the Maximo Moreno Survey, Abstract No. 14, Bell County, Texas, located South of Loop 363, West of South 5th Street, and East of Lowe's Drive.
  - (B) 2018-4890: FIRST READING Z-FY-18-06: Consider adopting an ordinance rezoning from Commercial to Multi-Family Two on 15.931 +/- acres, situated in the Maximo Moreno Survey, Abstract No. 14, Bell County, Texas, located South of Loop 363, West of South 5th Street, and East of Lowe's Drive.
  - (C) 2018-4891: FIRST READING Z-FY-18-07: Consider adopting an ordinance rezoning from Commercial to Multi-Family Two on 3.00 +/- acres, situated in the Maximo Moreno Survey, Abstract No. 14, Bell County, Texas, located South of Loop 363, West of South 5th Street, and East of Lowe's Drive.