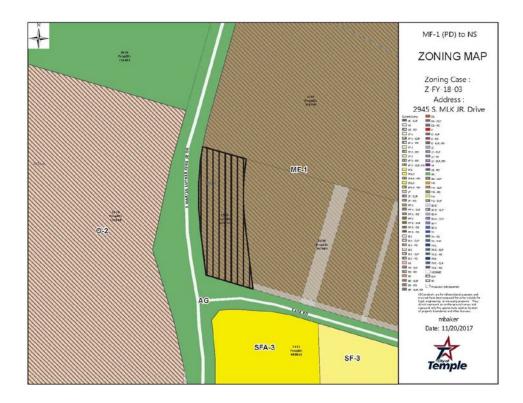

### <u>ORDINANCES – FIRST READING</u>

- 9. 2018-4887: FIRST READING Z-FY-18-03: Consider adopting an ordinance authorizing the rezoning of a 1.49 +/- acre tract of land from Planned Development Multiple-Family Dwelling 1 to Neighborhood Service, located at the northeast corner of South Martin Luther King Jr. Drive and Case Road, addressed as 2945 South Martin Luther King Jr. Drive.
- 10. 2018-4888: FIRST READING Z-FY-18-04: Consider adopting an ordinance authorizing a rezoning from Planned Development Single Family Dwelling 3 and Agricultural zoning districts to Planned Development-Single Family Attached 3 with a site development plan on 2.50 +/-acres, situated in the Maximo Moreno, Abstract No. 14, Bell County, Texas, located on East Avenue N, west of 38th Street and Hope Street, and addressed as 1880 East Avenue N and 1921 Hope Street.
- 11. Consider adopting ordinances:
  - (A) 2018-4889: FIRST READING Z-FY-18-05: Consider adopting an ordinance rezoning from Commercial to Multi-Family Two on 16.127 +/- acres, situated in the Maximo Moreno Survey, Abstract No. 14, Bell County, Texas, located South of Loop 363, West of South 5th Street, and East of Lowe's Drive.
  - (B) 2018-4890: FIRST READING Z-FY-18-06: Consider adopting an ordinance rezoning from Commercial to Multi-Family Two on 15.931 +/- acres, situated in the Maximo Moreno Survey, Abstract No. 14, Bell County, Texas, located South of Loop 363, West of South 5th Street, and East of Lowe's Drive.
  - (C) 2018-4891: FIRST READING Z-FY-18-07: Consider adopting an ordinance rezoning from Commercial to Multi-Family Two on 3.00 +/- acres, situated in the Maximo Moreno Survey, Abstract No. 14, Bell County, Texas, located South of Loop 363, West of South 5th Street, and East of Lowe's Drive.