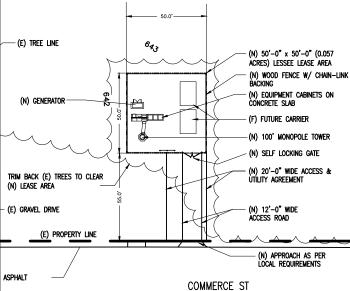

### ORDINANCES - FIRST READING/PUBLIC HEARING

- 12. 2018-4892: FIRST READING PUBLIC HEARING: Consider adopting an ordinance authorizing the Temple Youths' Program Standards of Care.
- 13. 2018-4893: FIRST READING PUBLIC HEARING: Consider adopting an ordinance amending the number of positions in the Police Department Deputy Chief classification and the Police Officer Classification.
- 14. 2018-4894: FIRST READING PUBLIC HEARING Z-FY-18-01: Consider adopting an ordinance authorizing a Conditional Use Permit for a proposed wireless telecommunications facility, including a new 100-foot monopole tower, being a part of a 3.103 +/- acre tract of land out of the McKinney and Williams Survey, Abstract No. 609, Bell County, Texas, located at 1402A Commerce Street.
- 15. 2018-4895: FIRST READING PUBLIC HEARING A-FY-18-01: Consider adopting an ordinance authorizing an abandonment and conveyance of approximately .08 acres of the 35 foot wide ROW along the last 99 feet of Katy Street south of Downs Avenue where it dead-ends into the Hilliard Distributing property in the Moore's Park Addition, City of Temple, Bell County, Texas.