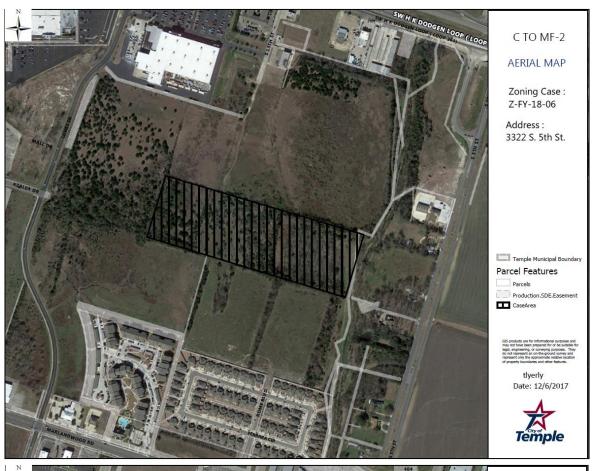

### <u>ORDINANCES – FIRST READING</u>

- 9. 2018-4887: FIRST READING Z-FY-18-03: Consider adopting an ordinance authorizing the rezoning of a 1.49 +/- acre tract of land from Planned Development Multiple-Family Dwelling 1 to Neighborhood Service, located at the northeast corner of South Martin Luther King Jr. Drive and Case Road, addressed as 2945 South Martin Luther King Jr. Drive.
- 10. 2018-4888: FIRST READING Z-FY-18-04: Consider adopting an ordinance authorizing a rezoning from Planned Development Single Family Dwelling 3 and Agricultural zoning districts to Planned Development-Single Family Attached 3 with a site development plan on 2.50 +/-acres, situated in the Maximo Moreno, Abstract No. 14, Bell County, Texas, located on East Avenue N, west of 38th Street and Hope Street, and addressed as 1880 East Avenue N and 1921 Hope Street.
- 11. Consider adopting ordinances:
  - (A) 2018-4889: FIRST READING Z-FY-18-05: Consider adopting an ordinance rezoning from Commercial to Multi-Family Two on 16.127 +/- acres, situated in the Maximo Moreno Survey, Abstract No. 14, Bell County, Texas, located South of Loop 363, West of South 5th Street, and East of Lowe's Drive.
  - (B) 2018-4890: FIRST READING Z-FY-18-06: Consider adopting an ordinance rezoning from Commercial to Multi-Family Two on 15.931 +/- acres, situated in the Maximo Moreno Survey, Abstract No. 14, Bell County, Texas, located South of Loop 363, West of South 5th Street, and East of Lowe's Drive.
  - (C) 2018-4891: FIRST READING Z-FY-18-07: Consider adopting an ordinance rezoning from Commercial to Multi-Family Two on 3.00 +/- acres, situated in the Maximo Moreno Survey, Abstract No. 14, Bell County, Texas, located South of Loop 363, West of South 5th Street, and East of Lowe's Drive.