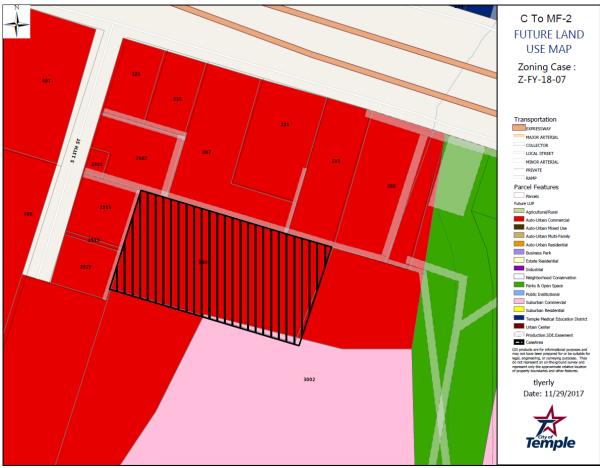

### <u>ORDINANCES – FIRST READING</u>

- 9. 2018-4887: FIRST READING Z-FY-18-03: Consider adopting an ordinance authorizing the rezoning of a 1.49 +/- acre tract of land from Planned Development Multiple-Family Dwelling 1 to Neighborhood Service, located at the northeast corner of South Martin Luther King Jr. Drive and Case Road, addressed as 2945 South Martin Luther King Jr. Drive.
- 10. 2018-4888: FIRST READING Z-FY-18-04: Consider adopting an ordinance authorizing a rezoning from Planned Development Single Family Dwelling 3 and Agricultural zoning districts to Planned Development-Single Family Attached 3 with a site development plan on 2.50 +/-acres, situated in the Maximo Moreno, Abstract No. 14, Bell County, Texas, located on East Avenue N, west of 38th Street and Hope Street, and addressed as 1880 East Avenue N and 1921 Hope Street.
- 11. Consider adopting ordinances:
  - (A) 2018-4889: FIRST READING Z-FY-18-05: Consider adopting an ordinance rezoning from Commercial to Multi-Family Two on 16.127 +/- acres, situated in the Maximo Moreno Survey, Abstract No. 14, Bell County, Texas, located South of Loop 363, West of South 5th Street, and East of Lowe's Drive.
  - (B) 2018-4890: FIRST READING Z-FY-18-06: Consider adopting an ordinance rezoning from Commercial to Multi-Family Two on 15.931 +/- acres, situated in the Maximo Moreno Survey, Abstract No. 14, Bell County, Texas, located South of Loop 363, West of South 5th Street, and East of Lowe's Drive.
  - (C) 2018-4891: FIRST READING Z-FY-18-07: Consider adopting an ordinance rezoning from Commercial to Multi-Family Two on 3.00 +/- acres, situated in the Maximo Moreno Survey, Abstract No. 14, Bell County, Texas, located South of Loop 363, West of South 5th Street, and East of Lowe's Drive.