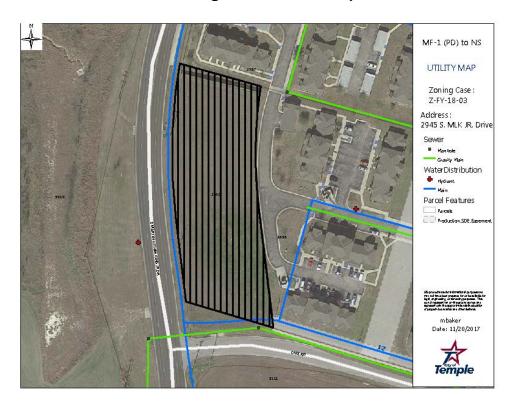

### <u>ORDINANCES – FIRST READING</u>

- 9. 2018-4887: FIRST READING Z-FY-18-03: Consider adopting an ordinance authorizing the rezoning of a 1.49 +/- acre tract of land from Planned Development Multiple-Family Dwelling 1 to Neighborhood Service, located at the northeast corner of South Martin Luther King Jr. Drive and Case Road, addressed as 2945 South Martin Luther King Jr. Drive.
- 10. 2018-4888: FIRST READING Z-FY-18-04: Consider adopting an ordinance authorizing a rezoning from Planned Development Single Family Dwelling 3 and Agricultural zoning districts to Planned Development-Single Family Attached 3 with a site development plan on 2.50 +/-acres, situated in the Maximo Moreno, Abstract No. 14, Bell County, Texas, located on East Avenue N, west of 38th Street and Hope Street, and addressed as 1880 East Avenue N and 1921 Hope Street.
- 11. Consider adopting ordinances:
  - (A) 2018-4889: FIRST READING Z-FY-18-05: Consider adopting an ordinance rezoning from Commercial to Multi-Family Two on 16.127 +/- acres, situated in the Maximo Moreno Survey, Abstract No. 14, Bell County, Texas, located South of Loop 363, West of South 5th Street, and East of Lowe's Drive.
  - (B) 2018-4890: FIRST READING Z-FY-18-06: Consider adopting an ordinance rezoning from Commercial to Multi-Family Two on 15.931 +/- acres, situated in the Maximo Moreno Survey, Abstract No. 14, Bell County, Texas, located South of Loop 363, West of South 5th Street, and East of Lowe's Drive.
  - (C) 2018-4891: FIRST READING Z-FY-18-07: Consider adopting an ordinance rezoning from Commercial to Multi-Family Two on 3.00 +/- acres, situated in the Maximo Moreno Survey, Abstract No. 14, Bell County, Texas, located South of Loop 363, West of South 5th Street, and East of Lowe's Drive.