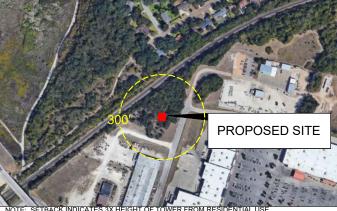

### ORDINANCES - FIRST READING/PUBLIC HEARING

- 12. 2018-4892: FIRST READING PUBLIC HEARING: Consider adopting an ordinance authorizing the Temple Youths' Program Standards of Care.
- 13. 2018-4893: FIRST READING PUBLIC HEARING: Consider adopting an ordinance amending the number of positions in the Police Department Deputy Chief classification and the Police Officer Classification.
- 14. 2018-4894: FIRST READING PUBLIC HEARING Z-FY-18-01: Consider adopting an ordinance authorizing a Conditional Use Permit for a proposed wireless telecommunications facility, including a new 100-foot monopole tower, being a part of a 3.103 +/- acre tract of land out of the McKinney and Williams Survey, Abstract No. 609, Bell County, Texas, located at 1402A Commerce Street.
- 15. 2018-4895: FIRST READING PUBLIC HEARING A-FY-18-01: Consider adopting an ordinance authorizing an abandonment and conveyance of approximately .08 acres of the 35 foot wide ROW along the last 99 feet of Katy Street south of Downs Avenue where it dead-ends into the Hilliard Distributing property in the Moore's Park Addition, City of Temple, Bell County, Texas.