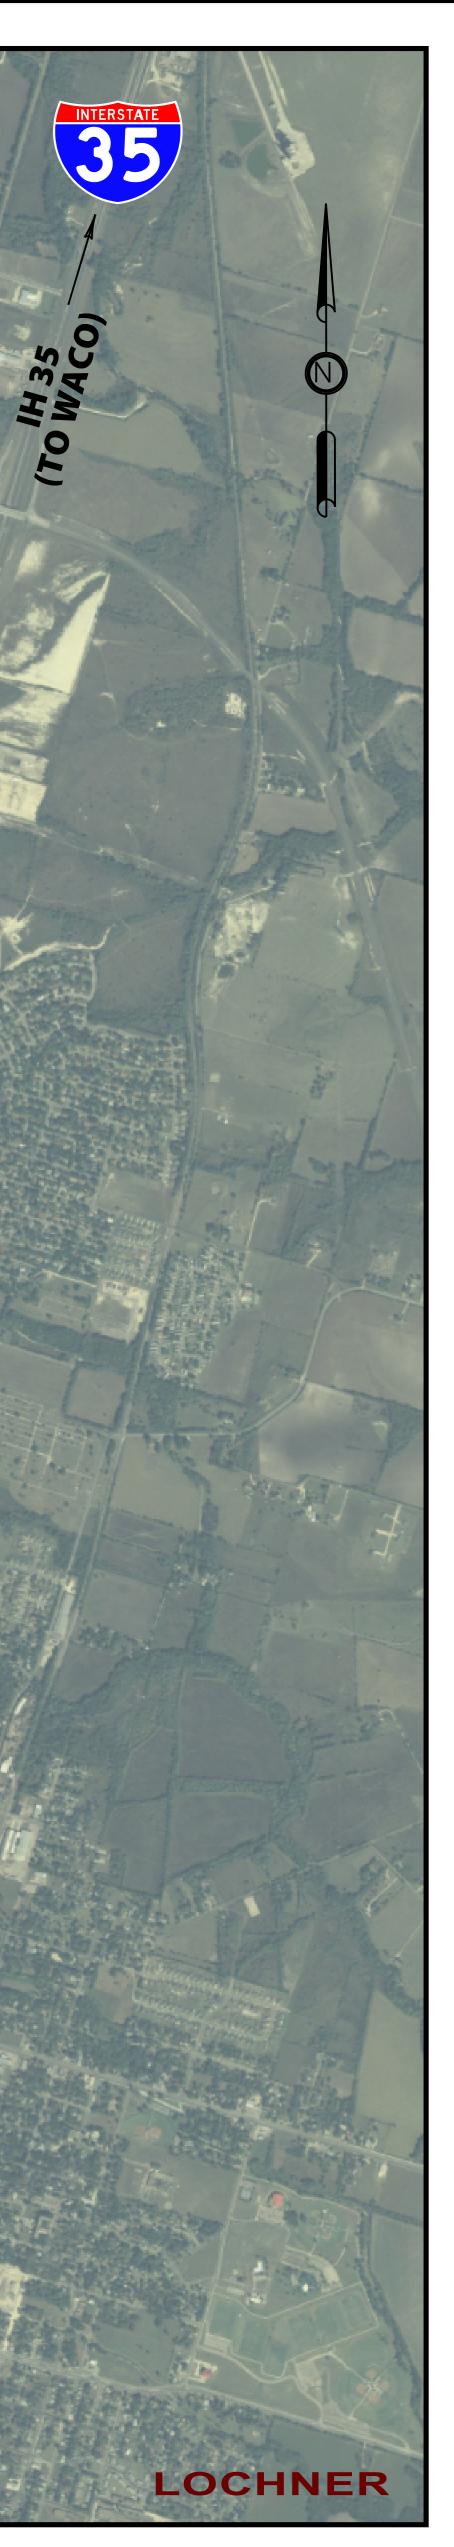

### ATTACHMENTS:

Project Map Engineer's Recommendation Bid Tabulation Resolution

**NW LOOP 363 PASS THROUGH** FINANCE **PROJECT MAP** 

NUGENT

SH 361AIRPORT RD

## RECONSTRUCT **EXISTING SB 2 LANE ROAD**

# **CONSTRUCT PROPOSED SH 36 INTERCHANGE & RELATED RAMPS**

**BNSF RR** 

**IH 35 AND S LP 363** INTERCHANGE RECENTLY CONSTRUCTED IH 35 ITO AUSTINI

# **TxDOT CURRENTLY** CONSTRUCTING MAINLANE BRIDGE OVER BNSF RR

MCCEL VE)

ANGE

# **CONSTRUCT PROPOSED NB 2 LANES (FUTURE NB FRONTAGE ROAD)**

EBERI

WENDLAND

SAMMONS PARK

INDUSTRIAL

CENTRAL AVE ADAMS AVE

STREET

MBD

BNSF RR

SCOTT & WHITE

37sr STREET