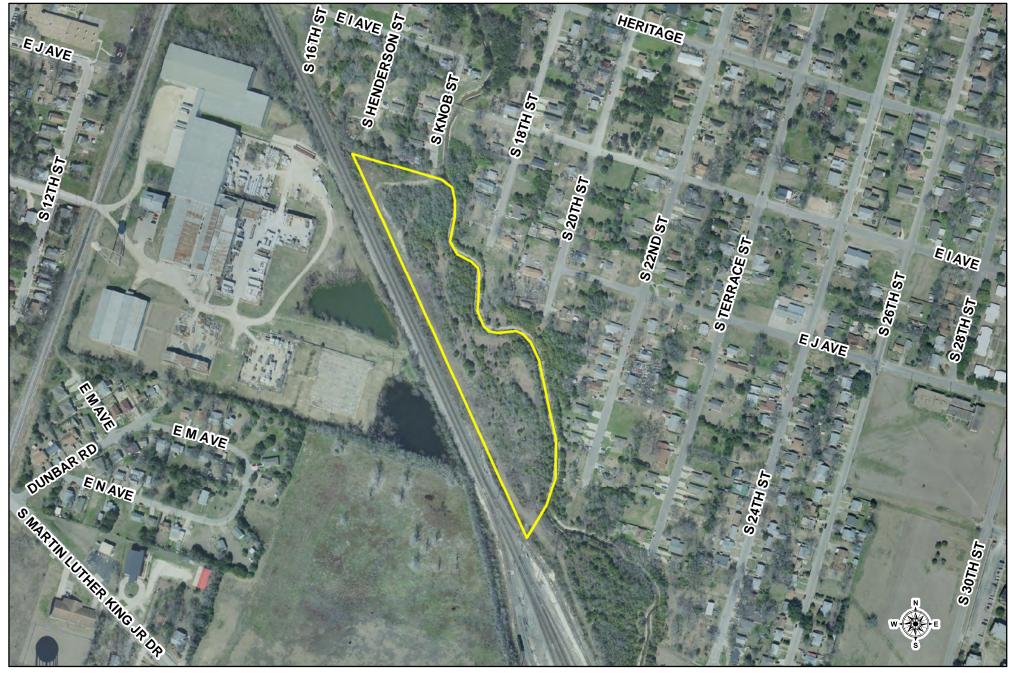

- 2011-4448: FIRST READING PUBLIC HEARING Z-FY-11-26: Consider adopting an ordinance amending Planned Development Ordinance No. 2010-4382, to allow construction of duplexes on a 6.76 ± acre tract of land being part of the Maximo Moreno Survey, Abstract No. 14, City of Temple, Bell County Texas, located at 1000 South Knob Street.
- 8. 2011-4449: FIRST READING PUBLIC HEARING A-FY-10-02: Consider adopting an Ordinance abandoning the 0.433-acre unnamed county road, located along the north edge of Coughran Subdivision, between the east right-of-way of South Pea Ridge Road and the north right-of-way of West Adams Avenue, and retaining a 15-foot wide utility easement along the north line of the abandoned road.