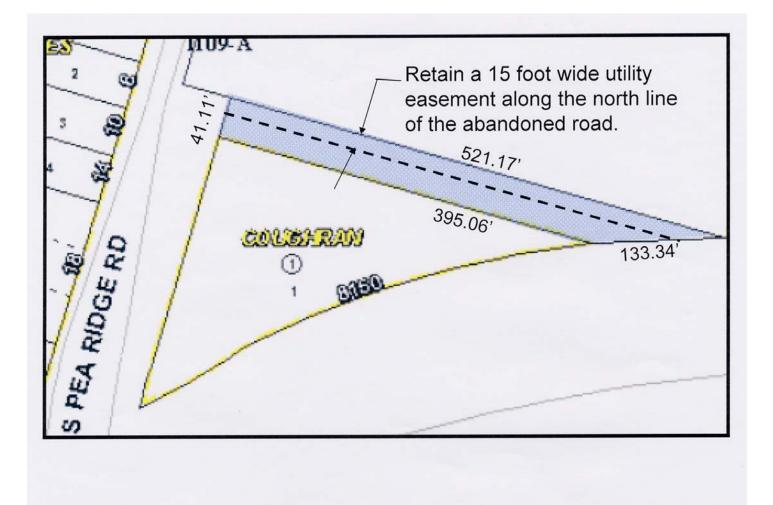

- 2011-4448: FIRST READING PUBLIC HEARING Z-FY-11-26: Consider adopting an ordinance amending Planned Development Ordinance No. 2010-4382, to allow construction of duplexes on a 6.76 ± acre tract of land being part of the Maximo Moreno Survey, Abstract No. 14, City of Temple, Bell County Texas, located at 1000 South Knob Street.
- 8. 2011-4449: FIRST READING PUBLIC HEARING A-FY-10-02: Consider adopting an Ordinance abandoning the 0.433-acre unnamed county road, located along the north edge of Coughran Subdivision, between the east right-of-way of South Pea Ridge Road and the north right-of-way of West Adams Avenue, and retaining a 15-foot wide utility easement along the north line of the abandoned road.