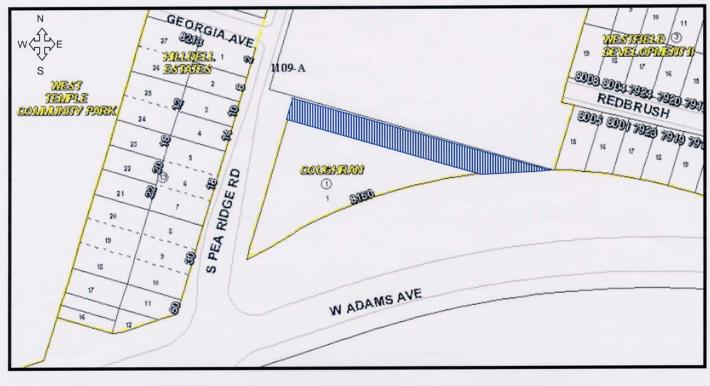

- 2011-4448: FIRST READING PUBLIC HEARING Z-FY-11-26: Consider adopting an ordinance amending Planned Development Ordinance No. 2010-4382, to allow construction of duplexes on a 6.76 ± acre tract of land being part of the Maximo Moreno Survey, Abstract No. 14, City of Temple, Bell County Texas, located at 1000 South Knob Street.
- 8. 2011-4449: FIRST READING PUBLIC HEARING A-FY-10-02: Consider adopting an Ordinance abandoning the 0.433-acre unnamed county road, located along the north edge of Coughran Subdivision, between the east right-of-way of South Pea Ridge Road and the north right-of-way of West Adams Avenue, and retaining a 15-foot wide utility easement along the north line of the abandoned road.