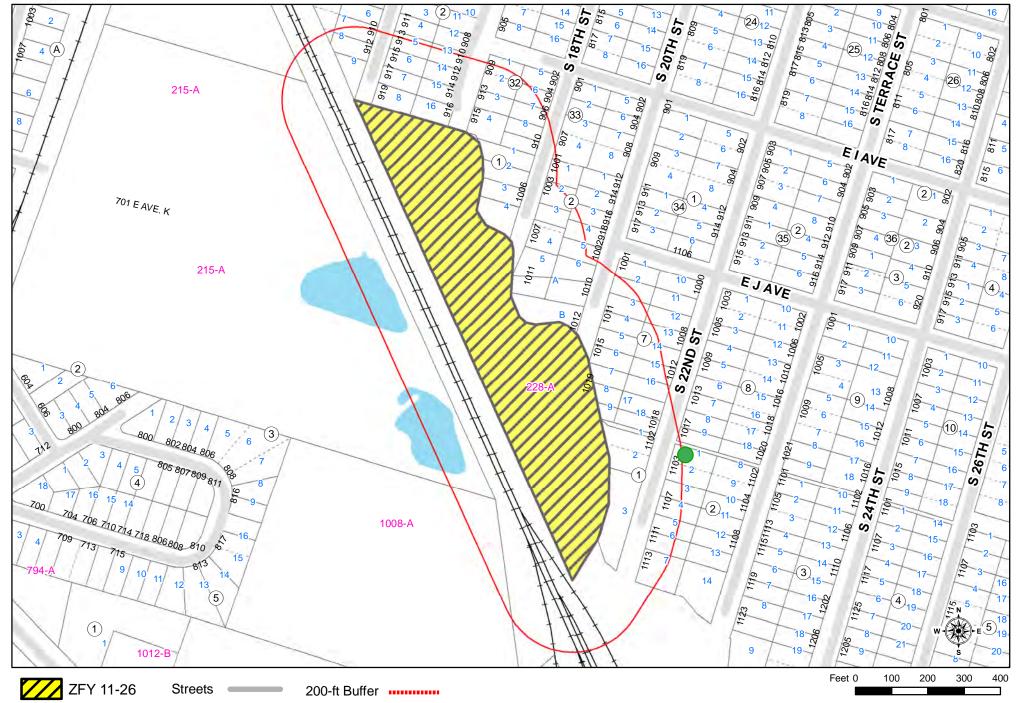

- 2011-4448: FIRST READING PUBLIC HEARING Z-FY-11-26: Consider adopting an ordinance amending Planned Development Ordinance No. 2010-4382, to allow construction of duplexes on a 6.76 ± acre tract of land being part of the Maximo Moreno Survey, Abstract No. 14, City of Temple, Bell County Texas, located at 1000 South Knob Street.
- 8. 2011-4449: FIRST READING PUBLIC HEARING A-FY-10-02: Consider adopting an Ordinance abandoning the 0.433-acre unnamed county road, located along the north edge of Coughran Subdivision, between the east right-of-way of South Pea Ridge Road and the north right-of-way of West Adams Avenue, and retaining a 15-foot wide utility easement along the north line of the abandoned road.