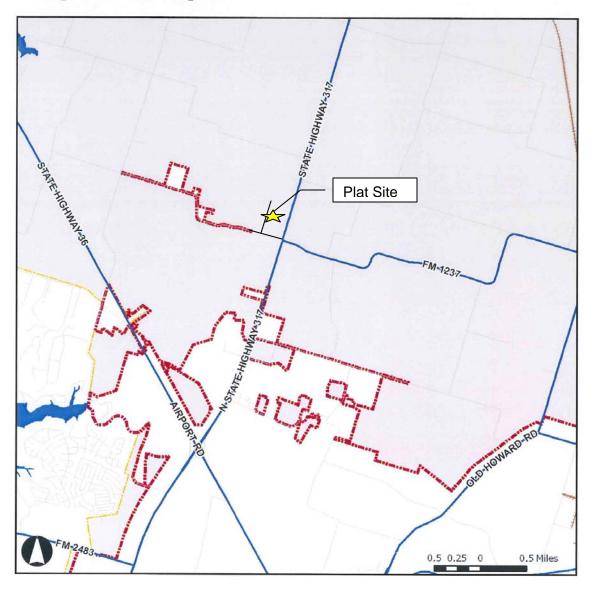

#### **RESOLUTIONS**

- 9. 2011-6314-R: P-FY-11-26: Consider adopting a resolution authorizing the Final Plat of Biggs Subdivision, a 2.32± acre, three-lot nonresidential subdivision located on the north side of Whitehall Road, west of FM 317, in Temple's northern ETJ with developer's requested exception to Section 8.2.7.E of the Unified Development Code requiring fire hydrants to comply with the City's Fire Code.
- 10. 2011-6315-R: Consider adopting a resolution establishing a schedule for the City's redistricting efforts, creating a citizen advisory committee on redistricting, and adopting criteria for the City's redistricting efforts.