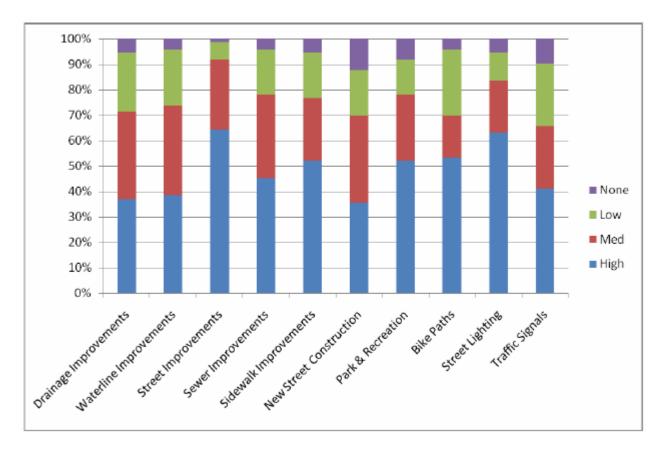

As shown below, the community sees that streets, lighting, and parks rank highest in need.

During the previous 6 years, the City has completed several projects relating to the street and sidewalk needs and has heard nothing but positive feedback from the community. In providing safety and accessibility to both common needs facilities and employment opportunities, the City finds there is great value and return on investment by focusing CDBG dollars towards these goals.

The City has also completed several park projects during the previous 6 years that were also met with praise from the community as well as providing to a large area of effect. These services come at a highly useful time during the tough economic climate allowing low income citizens access to entertainment and recreation that is nearby and low/no-cost. For these reasons the City intends to continue investing CDBG funds towards this activity.