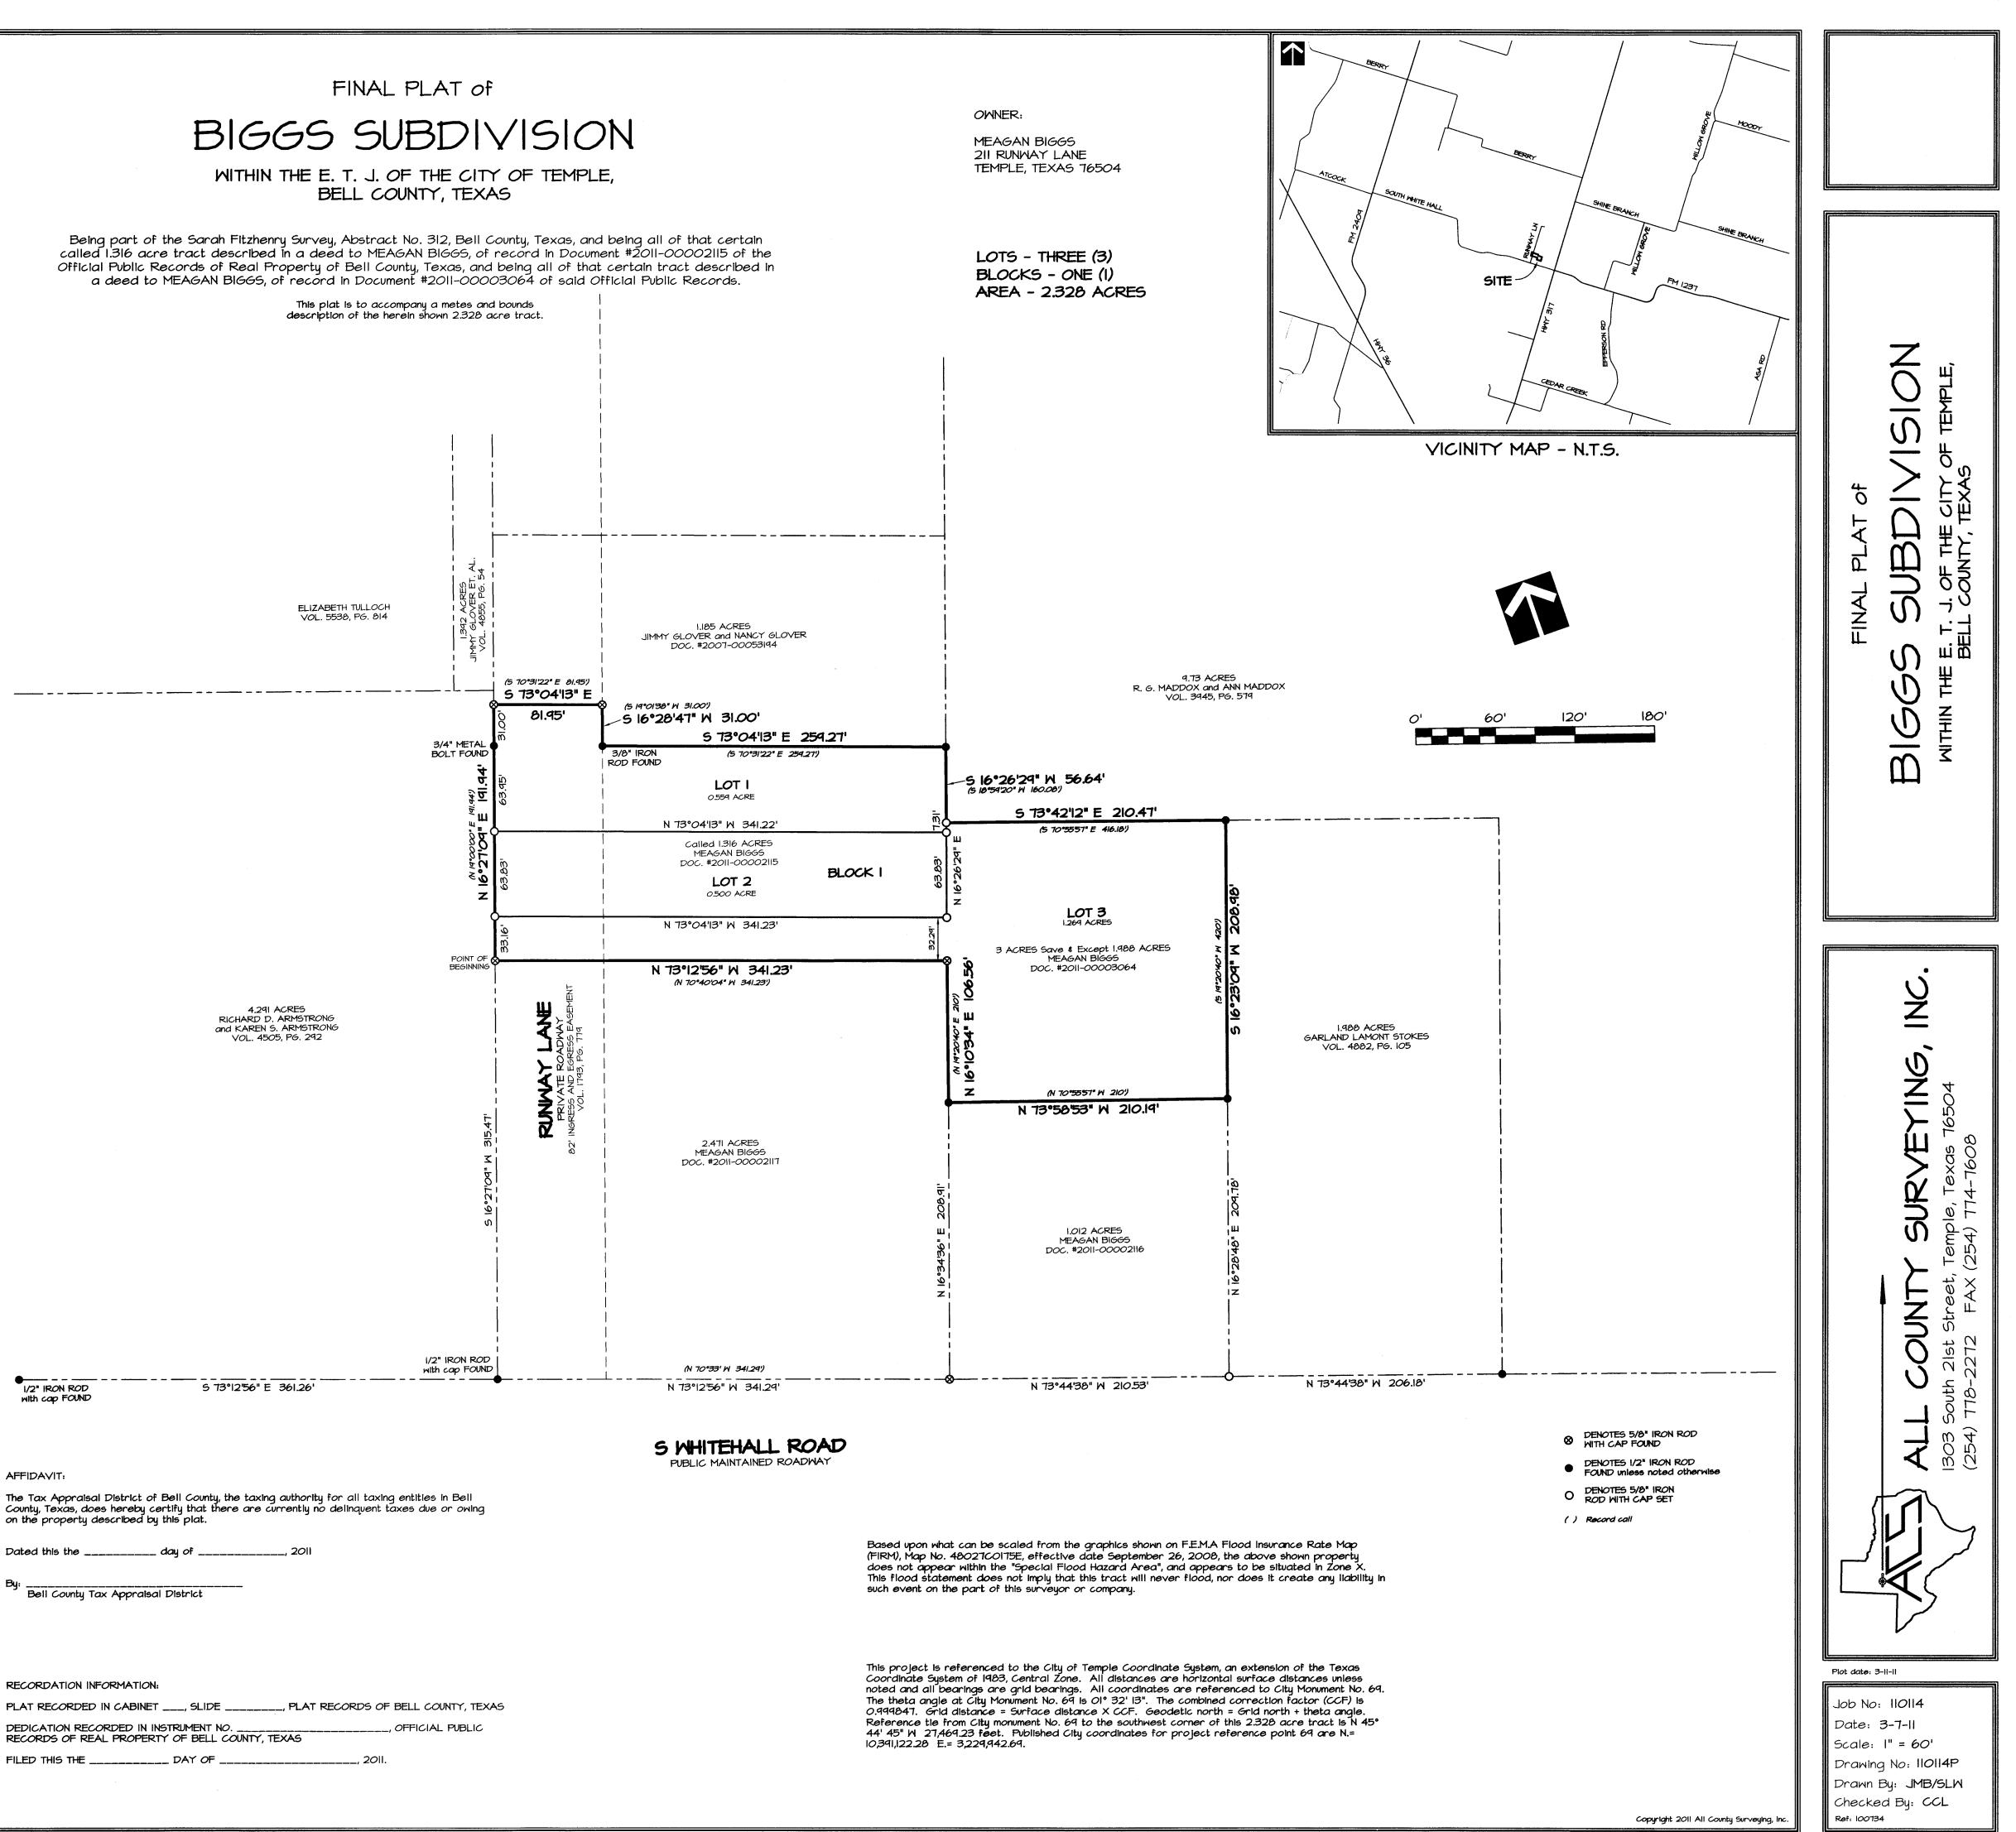

#### **RESOLUTIONS**

- 9. 2011-6314-R: P-FY-11-26: Consider adopting a resolution authorizing the Final Plat of Biggs Subdivision, a 2.32± acre, three-lot nonresidential subdivision located on the north side of Whitehall Road, west of FM 317, in Temple's northern ETJ with developer's requested exception to Section 8.2.7.E of the Unified Development Code requiring fire hydrants to comply with the City's Fire Code.
- 10. 2011-6315-R: Consider adopting a resolution establishing a schedule for the City's redistricting efforts, creating a citizen advisory committee on redistricting, and adopting criteria for the City's redistricting efforts.