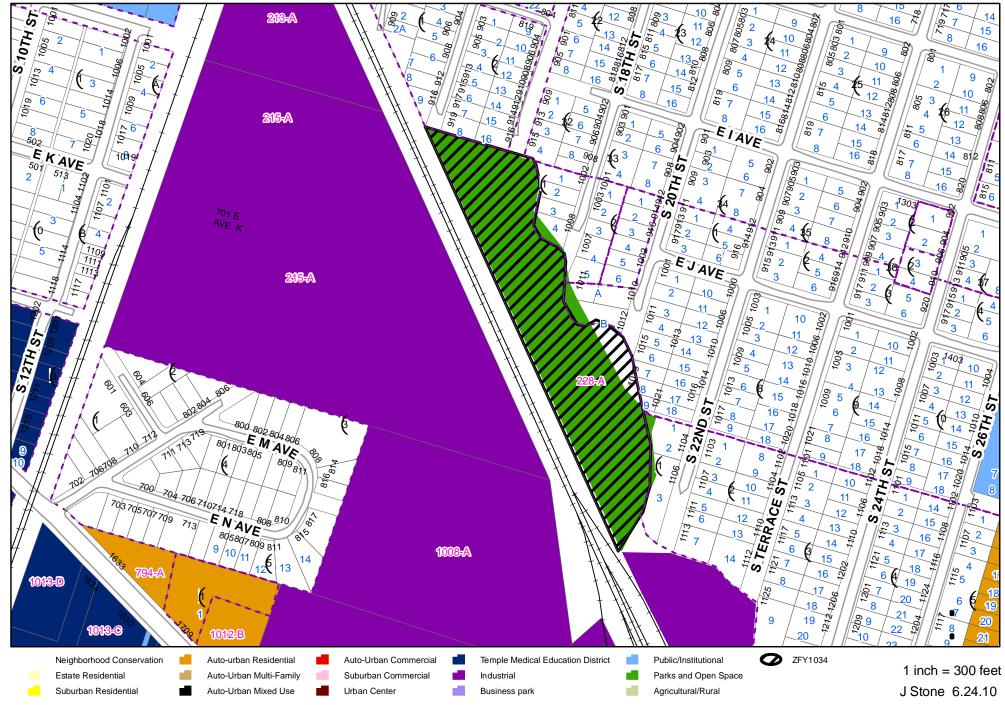

- 2011-4448: FIRST READING PUBLIC HEARING Z-FY-11-26: Consider adopting an ordinance amending Planned Development Ordinance No. 2010-4382, to allow construction of duplexes on a 6.76 ± acre tract of land being part of the Maximo Moreno Survey, Abstract No. 14, City of Temple, Bell County Texas, located at 1000 South Knob Street.
- 8. 2011-4449: FIRST READING PUBLIC HEARING A-FY-10-02: Consider adopting an Ordinance abandoning the 0.433-acre unnamed county road, located along the north edge of Coughran Subdivision, between the east right-of-way of South Pea Ridge Road and the north right-of-way of West Adams Avenue, and retaining a 15-foot wide utility easement along the north line of the abandoned road.