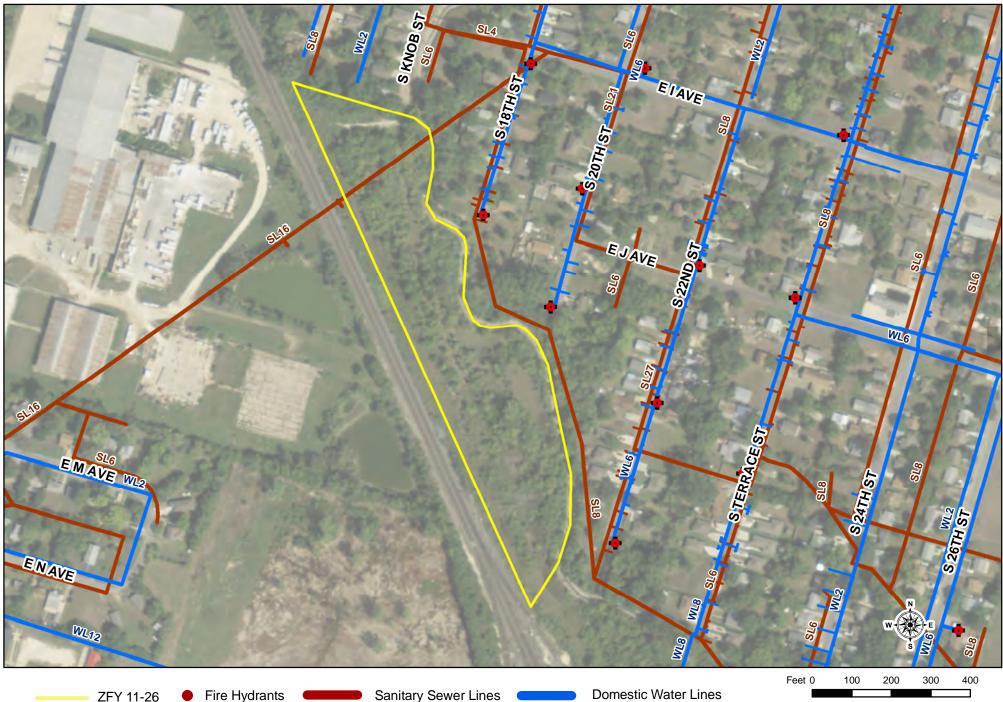

- 2011-4448: FIRST READING PUBLIC HEARING Z-FY-11-26: Consider adopting an ordinance amending Planned Development Ordinance No. 2010-4382, to allow construction of duplexes on a 6.76 ± acre tract of land being part of the Maximo Moreno Survey, Abstract No. 14, City of Temple, Bell County Texas, located at 1000 South Knob Street.
- 8. 2011-4449: FIRST READING PUBLIC HEARING A-FY-10-02: Consider adopting an Ordinance abandoning the 0.433-acre unnamed county road, located along the north edge of Coughran Subdivision, between the east right-of-way of South Pea Ridge Road and the north right-of-way of West Adams Avenue, and retaining a 15-foot wide utility easement along the north line of the abandoned road.