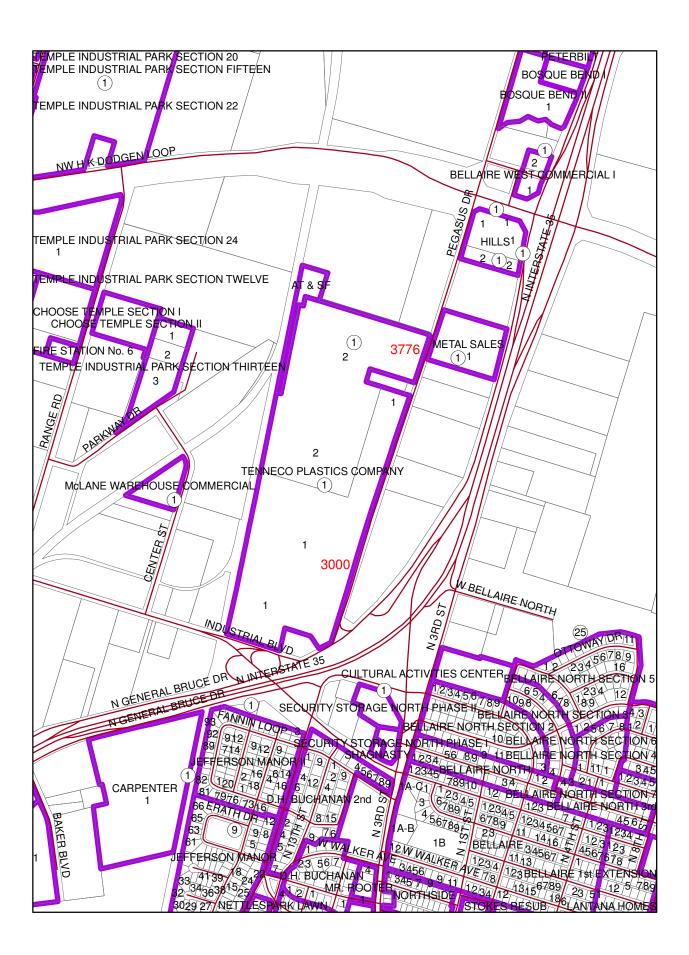

2. 2011-6310-R: Consider adopting a resolution authorizing a tax abatement agreement with LJT Texas, LLC, for a tract of land located at 3601 Eberhardt Road.

(C) 1. 2011-4446: SECOND READING – Consider adopting an ordinance designating a tract located at 3000 Pegasus Drive as City of Temple Tax Abatement Reinvestment Zone Number Twenty-Two for commercial/industrial tax abatement.

2. 2011-6311-R: Consider adopting a resolution authorizing a tax abatement agreement with Pactiv Corporation, for a tract of land located at 3000 Pegasus Drive.