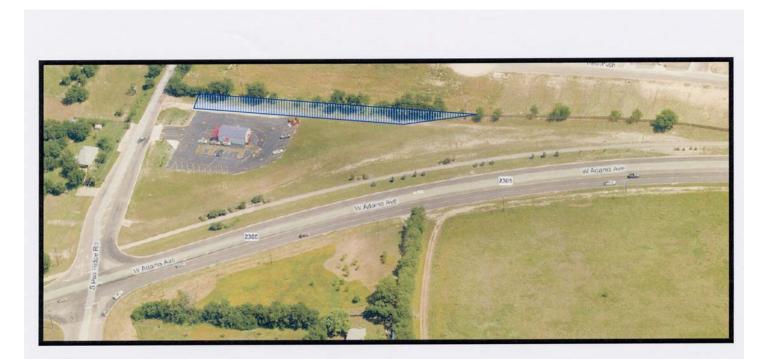

- 2011-4448: FIRST READING PUBLIC HEARING Z-FY-11-26: Consider adopting an ordinance amending Planned Development Ordinance No. 2010-4382, to allow construction of duplexes on a 6.76 ± acre tract of land being part of the Maximo Moreno Survey, Abstract No. 14, City of Temple, Bell County Texas, located at 1000 South Knob Street.
- 8. 2011-4449: FIRST READING PUBLIC HEARING A-FY-10-02: Consider adopting an Ordinance abandoning the 0.433-acre unnamed county road, located along the north edge of Coughran Subdivision, between the east right-of-way of South Pea Ridge Road and the north right-of-way of West Adams Avenue, and retaining a 15-foot wide utility easement along the north line of the abandoned road.