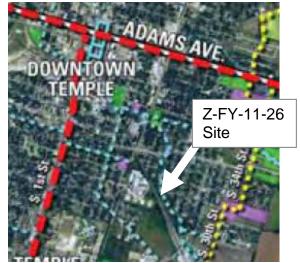

- 2011-4448: FIRST READING PUBLIC HEARING Z-FY-11-26: Consider adopting an ordinance amending Planned Development Ordinance No. 2010-4382, to allow construction of duplexes on a 6.76 ± acre tract of land being part of the Maximo Moreno Survey, Abstract No. 14, City of Temple, Bell County Texas, located at 1000 South Knob Street.
- 8. 2011-4449: FIRST READING PUBLIC HEARING A-FY-10-02: Consider adopting an Ordinance abandoning the 0.433-acre unnamed county road, located along the north edge of Coughran Subdivision, between the east right-of-way of South Pea Ridge Road and the north right-of-way of West Adams Avenue, and retaining a 15-foot wide utility easement along the north line of the abandoned road.