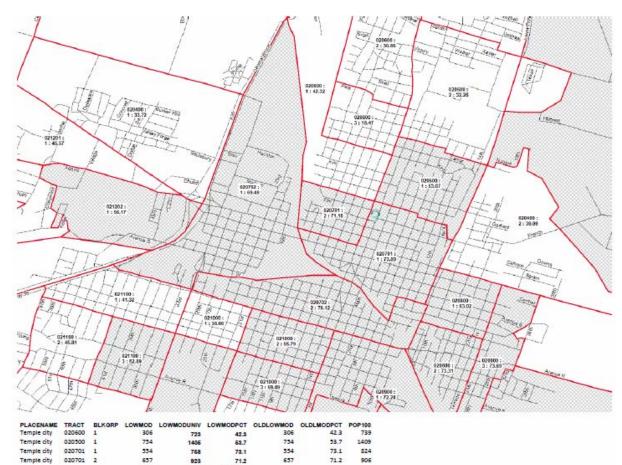

#### Allocation of Funds Geographically

Will the exception of demolition, 100% of funds will be allocated in the Census block groups that are within low-income concentration areas. In Temple, the Census block groups are principally low-to-moderate income that happens to be in a contiguous area and are generally situated in the eastern half of the City—East of Interstate Highway 35. This area makes up approximately 30% of the City's population.

Some of the activities will be conducted to promote the preservation of housing throughout the contiguous low/moderate income area, and clearance activities. The City will also tightly concentrate its public improvement funds for greatest possible impact. A list of these block groups can be viewed in the Housing Market Analysis Section of this plan.

contain 92 rental units and is scheduled to begin this 2009 Program Year. A major step taken by the City during PY2006 to foster and maintain affordable housing was the approval of resolution number 2006-4640-R. This resolution designated census tracts 207.02, 207.01 and 209 as a revitalization area. Please see the attached resolution at the end of the narrative section of the Action Plan for a copy of the revitalization goals. The City passed and supports this resolution in hopes of continuing to provide a suitable living environment, provide decent housing and economic opportunity within the designated area.