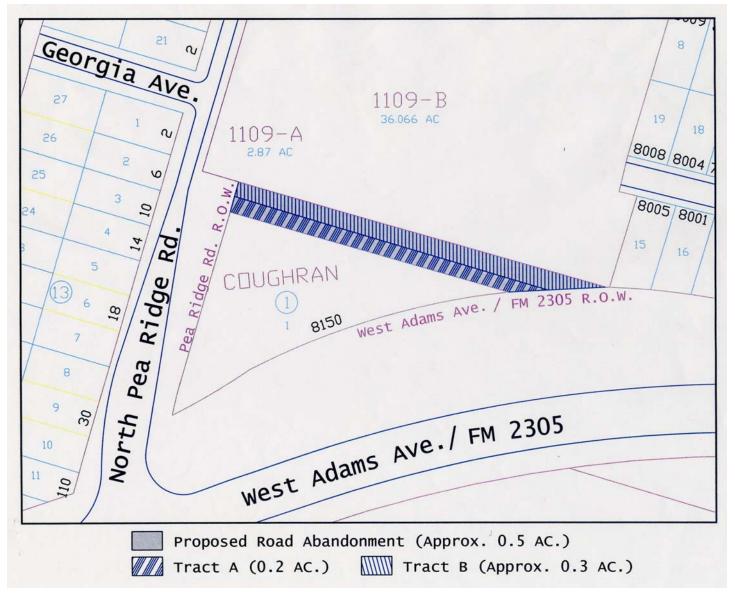

- 2011-4448: FIRST READING PUBLIC HEARING Z-FY-11-26: Consider adopting an ordinance amending Planned Development Ordinance No. 2010-4382, to allow construction of duplexes on a 6.76 ± acre tract of land being part of the Maximo Moreno Survey, Abstract No. 14, City of Temple, Bell County Texas, located at 1000 South Knob Street.
- 8. 2011-4449: FIRST READING PUBLIC HEARING A-FY-10-02: Consider adopting an Ordinance abandoning the 0.433-acre unnamed county road, located along the north edge of Coughran Subdivision, between the east right-of-way of South Pea Ridge Road and the north right-of-way of West Adams Avenue, and retaining a 15-foot wide utility easement along the north line of the abandoned road.