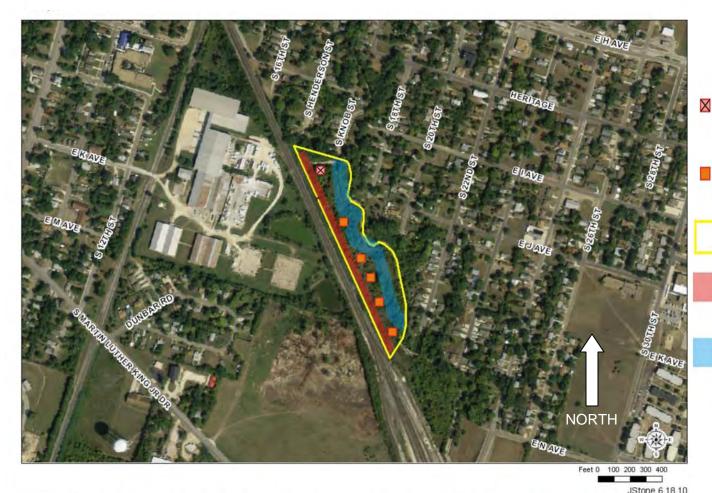

- 2011-4448: FIRST READING PUBLIC HEARING Z-FY-11-26: Consider adopting an ordinance amending Planned Development Ordinance No. 2010-4382, to allow construction of duplexes on a 6.76 ± acre tract of land being part of the Maximo Moreno Survey, Abstract No. 14, City of Temple, Bell County Texas, located at 1000 South Knob Street.
- 8. 2011-4449: FIRST READING PUBLIC HEARING A-FY-10-02: Consider adopting an Ordinance abandoning the 0.433-acre unnamed county road, located along the north edge of Coughran Subdivision, between the east right-of-way of South Pea Ridge Road and the north right-of-way of West Adams Avenue, and retaining a 15-foot wide utility easement along the north line of the abandoned road.