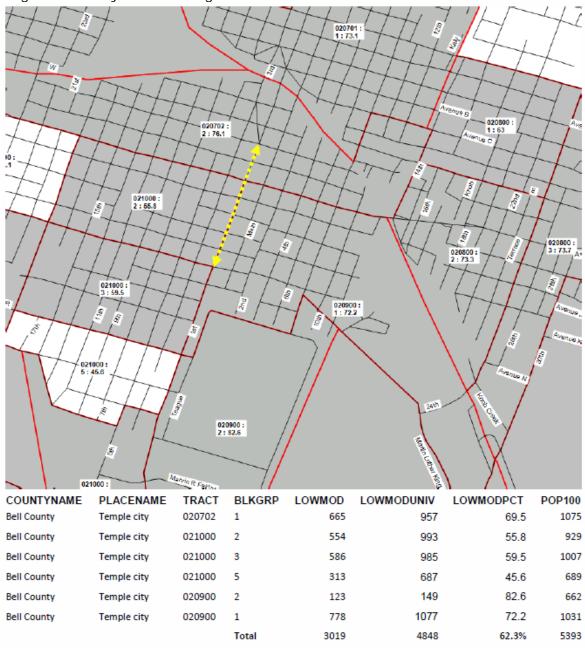

#### Infrastructure Improvements - \$118,111

The project will be located along South 1<sup>st</sup> Street within the boundaries of Ave. F on the north and Ave. M on the south. The project will include design and installation of sidewalks, not to exceed 8 feet in width, and any necessary ADA ramps, curbs and gutters. Landscaping will be installed where permissible due to absence of pavement. This project will increase safety, and provide accessibility of a suitable living environment to this low income neighborhood. This is proposed to be a multi-year project with this being the second year of funding. It is recommended that \$118,111 be allocated from 2011-2012 CDBG funds.

#### Infrastructure Improvements - \$118,111

The project will be located along South 1<sup>st</sup> Street within the boundaries of Ave. F on the north and Ave. M on the south. The project will include design and installation of sidewalks, not to exceed 8 feet in width, and any necessary ADA ramps, curbs and gutters. Landscaping will be installed where permissible due to absence of pavement. This project will increase safety, and provide accessibility of a suitable living environment to this low income neighborhood. This is proposed to be a multi year project with this being the second year of funding.

#### Infrastructure Improvements: Sidewalks

The project will be located along South 1<sup>st</sup> Street within the boundaries of Ave. F on the north and Ave. M on the south. The project will include design and installation of sidewalks, not to exceed 8 feet in width, and any necessary ADA ramps, curbs and gutters. Landscaping will be installed where permissible due to absence of pavement. This project will increase safety, and provide accessibility of a suitable living environment to this low income neighborhood. This is proposed to be a multi year project with this being the second year of funding.

#### Infrastructure Improvements- \$118,111

The project will be located along South 1<sup>st</sup> Street within the boundaries of Ave. F on the north and Ave. M on the south. The project will include design and installation of sidewalks, not to exceed 8 feet in width, and any necessary ADA ramps, curbs and gutters. Landscaping will be installed where permissible due to absence of pavement. This project will increase safety, and provide accessibility of a suitable living environment to this low income neighborhood. This is proposed to be a multi year project with this being the second year of funding.