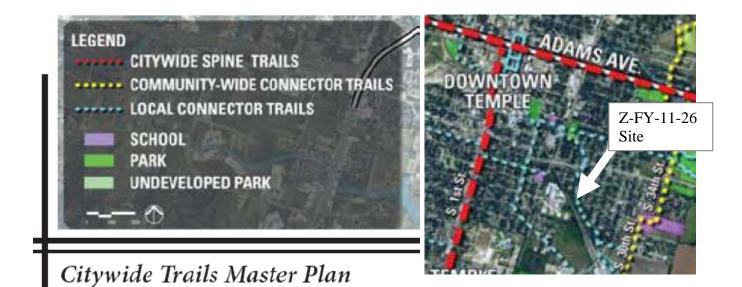

- 2011-4448: FIRST READING PUBLIC HEARING Z-FY-11-26: Consider adopting an ordinance amending Planned Development Ordinance No. 2010-4382, to allow construction of duplexes on a 6.76 ± acre tract of land being part of the Maximo Moreno Survey, Abstract No. 14, City of Temple, Bell County Texas, located at 1000 South Knob Street.
- 8. 2011-4449: FIRST READING PUBLIC HEARING A-FY-10-02: Consider adopting an Ordinance abandoning the 0.433-acre unnamed county road, located along the north edge of Coughran Subdivision, between the east right-of-way of South Pea Ridge Road and the north right-of-way of West Adams Avenue, and retaining a 15-foot wide utility easement along the north line of the abandoned road.