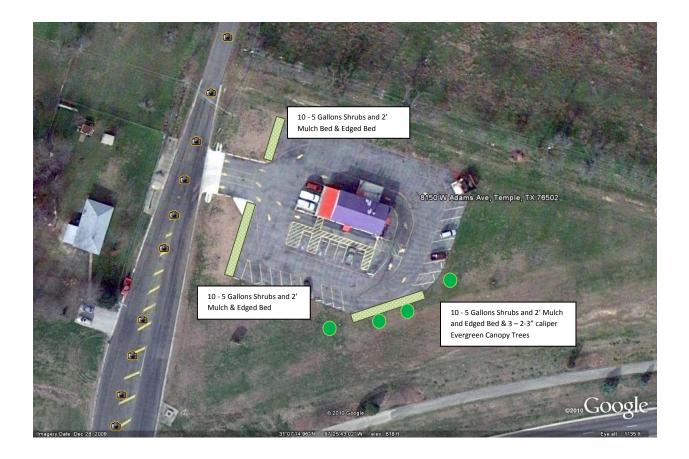

- 2011-4448: FIRST READING PUBLIC HEARING Z-FY-11-26: Consider adopting an ordinance amending Planned Development Ordinance No. 2010-4382, to allow construction of duplexes on a 6.76 ± acre tract of land being part of the Maximo Moreno Survey, Abstract No. 14, City of Temple, Bell County Texas, located at 1000 South Knob Street.
- 8. 2011-4449: FIRST READING PUBLIC HEARING A-FY-10-02: Consider adopting an Ordinance abandoning the 0.433-acre unnamed county road, located along the north edge of Coughran Subdivision, between the east right-of-way of South Pea Ridge Road and the north right-of-way of West Adams Avenue, and retaining a 15-foot wide utility easement along the north line of the abandoned road.