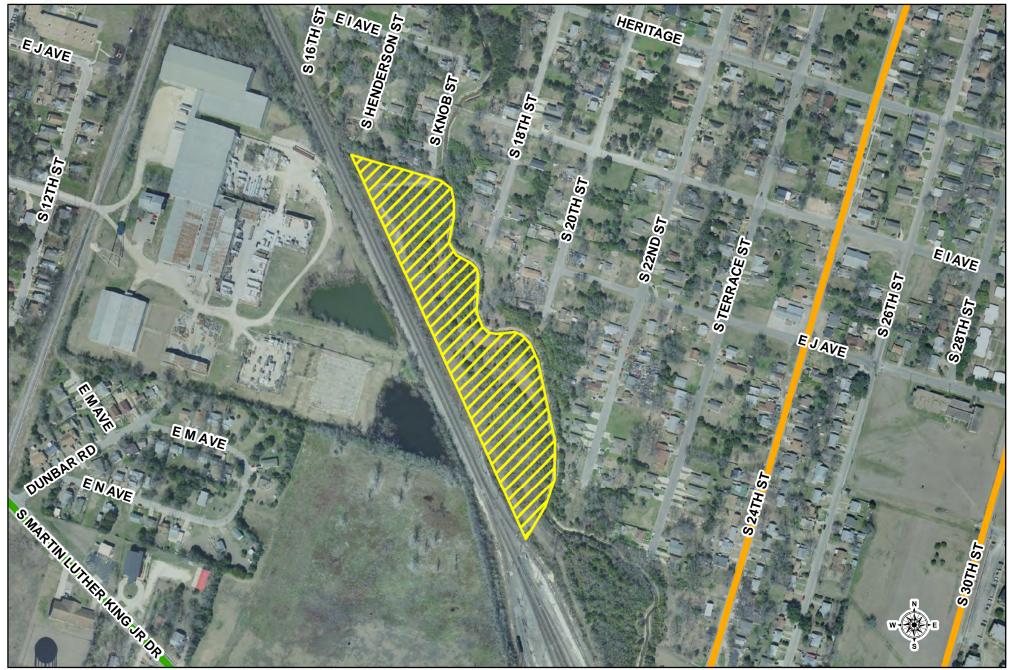

- 2011-4448: FIRST READING PUBLIC HEARING Z-FY-11-26: Consider adopting an ordinance amending Planned Development Ordinance No. 2010-4382, to allow construction of duplexes on a 6.76 ± acre tract of land being part of the Maximo Moreno Survey, Abstract No. 14, City of Temple, Bell County Texas, located at 1000 South Knob Street.
- 8. 2011-4449: FIRST READING PUBLIC HEARING A-FY-10-02: Consider adopting an Ordinance abandoning the 0.433-acre unnamed county road, located along the north edge of Coughran Subdivision, between the east right-of-way of South Pea Ridge Road and the north right-of-way of West Adams Avenue, and retaining a 15-foot wide utility easement along the north line of the abandoned road.