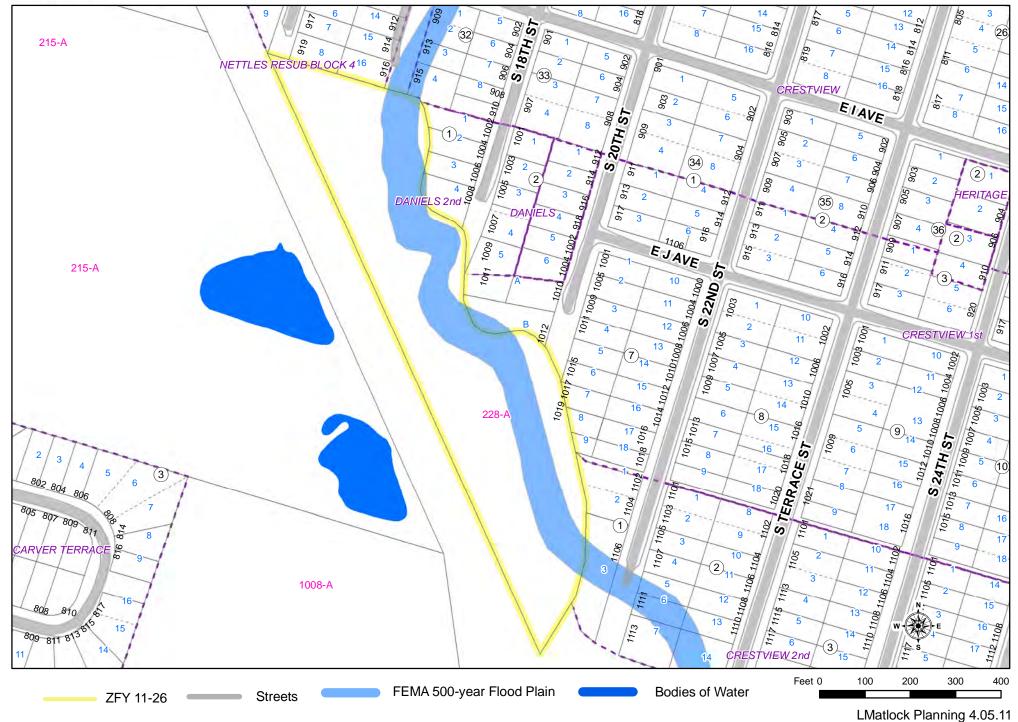

- 2011-4448: FIRST READING PUBLIC HEARING Z-FY-11-26: Consider adopting an ordinance amending Planned Development Ordinance No. 2010-4382, to allow construction of duplexes on a 6.76 ± acre tract of land being part of the Maximo Moreno Survey, Abstract No. 14, City of Temple, Bell County Texas, located at 1000 South Knob Street.
- 8. 2011-4449: FIRST READING PUBLIC HEARING A-FY-10-02: Consider adopting an Ordinance abandoning the 0.433-acre unnamed county road, located along the north edge of Coughran Subdivision, between the east right-of-way of South Pea Ridge Road and the north right-of-way of West Adams Avenue, and retaining a 15-foot wide utility easement along the north line of the abandoned road.