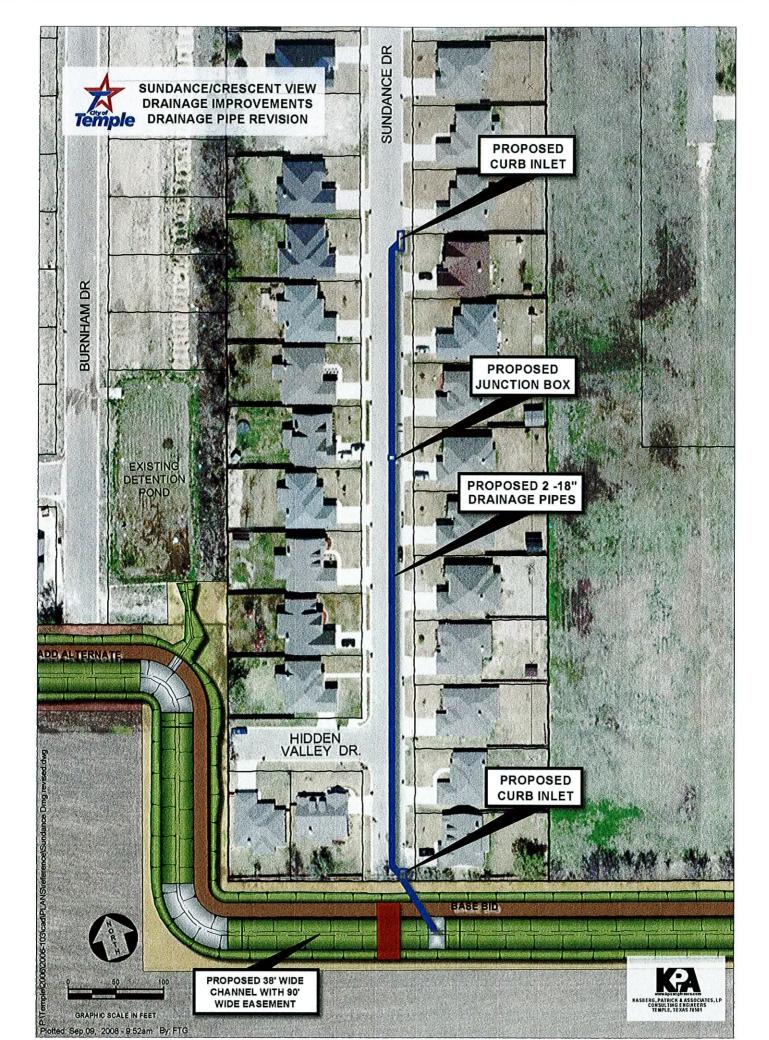

#### **RESOLUTIONS**

- 6. 2008-5552-R: Consider adopting a resolution authorizing a construction contract with R.T. Schneider Construction Co., Ltd. for renovations to Ferguson Park in the amount of \$98,295.
- 7. 2008-5553-R: Consider adopting a resolution authorizing a change order to the construction contract with R.T. Schneider Construction Co., Ltd. for construction of drainage improvements near Sundance Drive in the City of Temple in the amount of \$36,018.