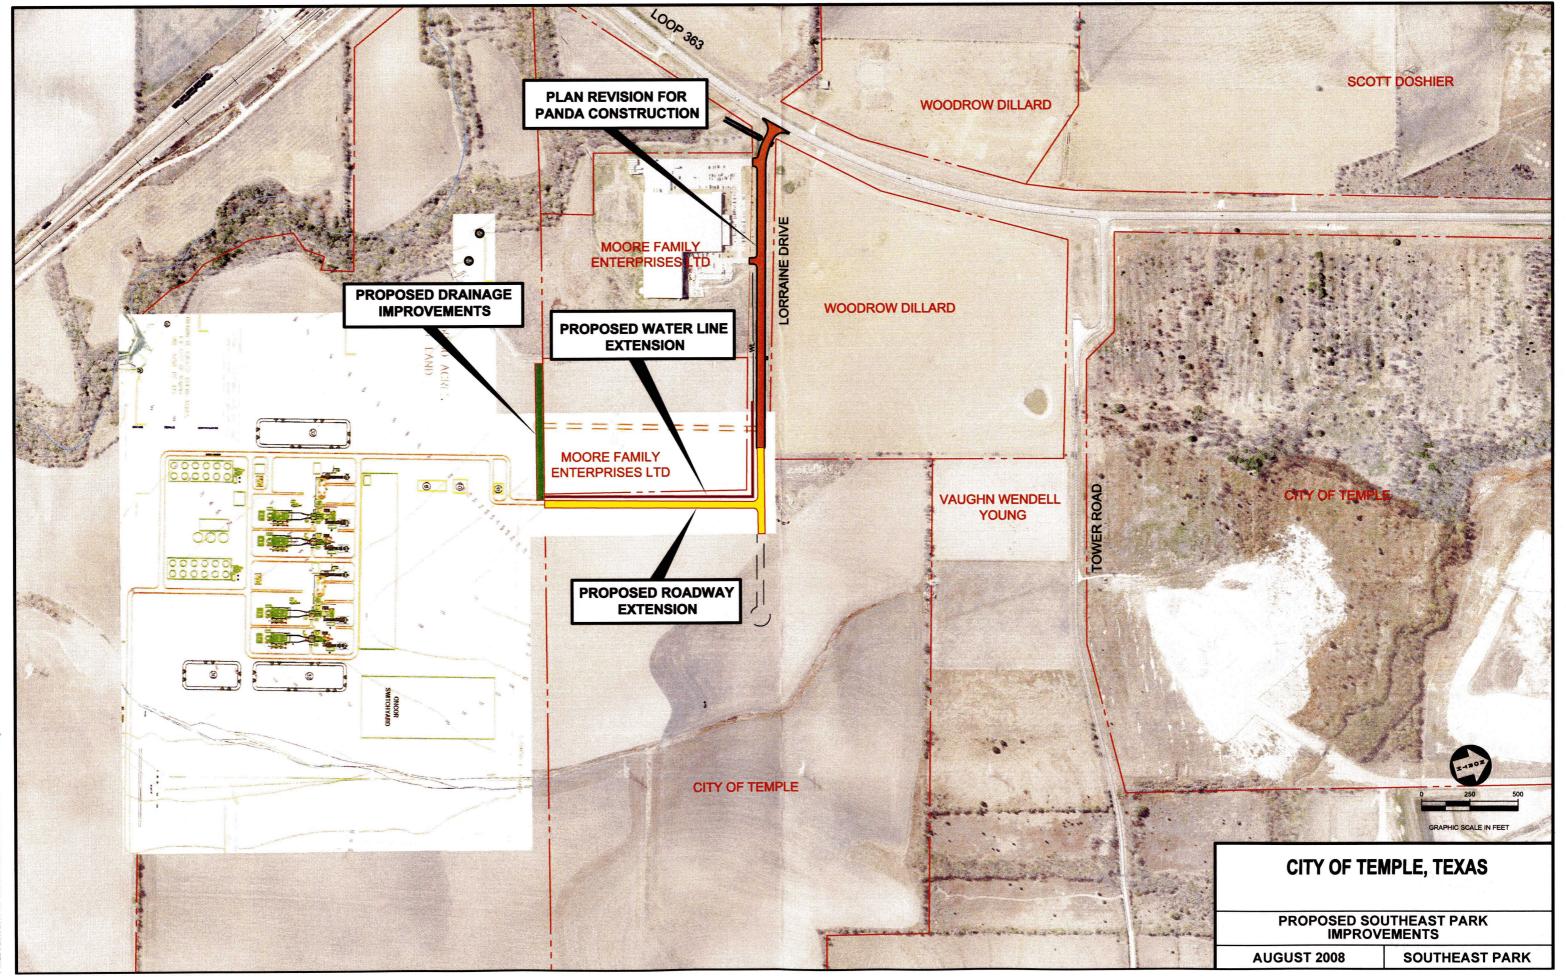

#### Contracts, Leases & Bids:

- (B) 2008-5539-R: Consider adopting a resolution authorizing the purchase of an annual maintenance contract with Sungard HTE in the amount of \$132,276.
- (C) 2008-5540-R: Consider adopting a resolution authorizing the purchase of an annual maintenance contract with Intergraph Public Safety in the amount of \$38,508.
- (D) 2008-5541-R: Consider adopting a resolution authorizing an asbestos abatement contract for the new Municipal Court and Utility Business Office facility with AAR, Inc. of Liberty Hill, in the amount of \$39,700.
- (E) Consider adopting resolutions authorizing annual contracts for the following:
  - 1. 2008-5542-R: Herbicides and Insecticides Estes, Inc. and Lesco, Inc. in the estimated amount of \$39,060.42
  - 2. 2008-5543-R: Tires and Tubes Grays Wholesale Tire, in the estimated amount of \$109,455.27
  - 3. 2008-5544-R: Design and Printing of T-Shirts Safari Sun LLC, in the estimated amount of \$25,000
- (F) 2008-5545-R: Consider adopting a resolution authorizing a contract amendment to the professional services agreement with Kasberg, Patrick & Associates, LP, (KPA) for engineering services, including design phase services, bid phase services, and construction phase services, required to revise Lorraine Drive street design and design water utilities for the Southeast Industrial Park within the TIF Reinvestment Zone No.1 in an amount not to exceed \$80,200.
- (G) 2008-5546-R: Consider adopting a resolution authorizing a developer participation agreement with Holy Trinity Catholic High School for the oversizing of wastewater lines in the Holy Trinity Catholic High School subdivision in an amount not to exceed \$97,680.
- (H) 1. 2008-5547-R: Consider adopting a resolution authorizing an agreement with Scott and White Memorial Hospital and Scott, Sherwood and Brindley Foundation, through their Scott and White Pre-hospital Services division, under which Scott & White provides emergency medical services within the City limits.
  - 2. 2008-5548-R: Consider adopting a resolution authorizing a First Responder Agreement with Scott and White Memorial Hospital and Scott, Sherwood and Brindley Foundation, through their Scott and White Pre-hospital Services division, under which the City provides first responder services within the City limits in support of Scott & White's EMS services.
- (I) 2008-5549-R: Consider adopting a resolution authorizing a Chapter 380 development agreement with Kiella Development, Inc., to share in the cost of a bridge for a proposed extension of Meadowbrook Drive north of FM 2305.