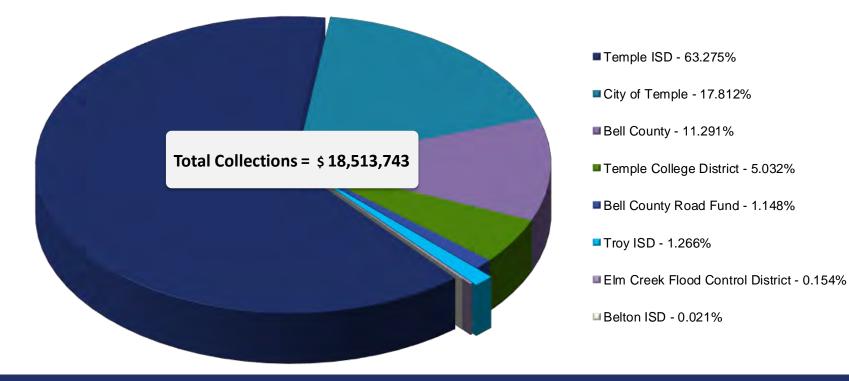

#### CITY OF TEMPLE, TEXAS REINVESTMENT ZONE NO. 1 SCHEDULE OF APPRAISED TAXABLE VALUE, TAX LEVY & TAX COLLECTIONS BY TAXING ENTITY For the Tax Year 2019/Fiscal Year Ending September 30, 2020

|                                  | Appraised      |                  |                     |            |                 |           |                     |            | %         | %            |
|----------------------------------|----------------|------------------|---------------------|------------|-----------------|-----------|---------------------|------------|-----------|--------------|
|                                  | Taxable        |                  |                     | Current    | De              | elinquent |                     | Total      | of Total  | Collected of |
| Taxing Jurisdiction              | Value          | Tax Levy         | evy Tax Collections |            | Tax Collections |           | Tax Collections (1) |            | Collected | Current Levy |
| Temple ISD                       | \$ 710,017,306 | \$<br>11,573,282 | \$                  | 11,669,693 | \$              | 44,935    | \$                  | 11,714,628 | 63.275%   | 100.833%     |
| City of Temple                   | 489,919,085    | 3,295,686        |                     | 3,272,580  |                 | 25,099    |                     | 3,297,679  | 17.812%   | 99.299%      |
| Bell County                      | 496,358,755    | 2,088,678        |                     | 2,073,108  |                 | 17,355    |                     | 2,090,463  | 11.291%   | 99.255%      |
| Temple College District          | 493,417,420    | 930,585          |                     | 924,094    |                 | 7,537     |                     | 931,631    | 5.032%    | 99.302%      |
| Bell County Road Fund            | 718,967,891    | 209,939          |                     | 211,496    |                 | 1,102     |                     | 212,598    | 1.148%    | 100.742%     |
| Troy ISD                         | 13,776,987     | 230,420          |                     | 224,195    |                 | 10,203    |                     | 234,397    | 1.266%    | 97.298%      |
| Elm Creek Flood Control District | 82,759,499     | 27,062           |                     | 28,157     |                 | 328       |                     | 28,486     | 0.154%    | 104.045%     |
| Belton ISD                       | 238,000        | 4,090            |                     | 3,861      |                 | -         |                     | 3,861      | 0.021%    | 94.399%      |
|                                  |                | \$<br>18,359,742 | \$                  | 18,407,184 | \$              | 106,559   | \$                  | 18,513,743 | 100.000%  | 100.258%     |