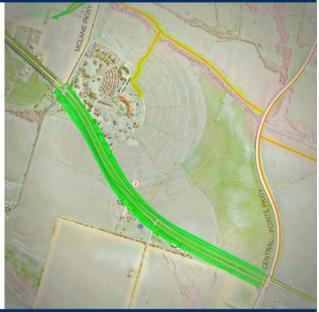

#### **OUTER LOOP PROJECT**

The City of Temple's goal to create an "Outer Loop" will ultimately deliver a new major arterial loop around Temple, connecting regional employment centers to neighborhoods and interstate commerce. The RZ has fully funded the Outer Loop North Phase I between Central Pointe Parkway to McLane Parkway, with construction currently underway. The RZ has also funded design and right-of-way for Outer Loop North Phase II and III, which is also underway.