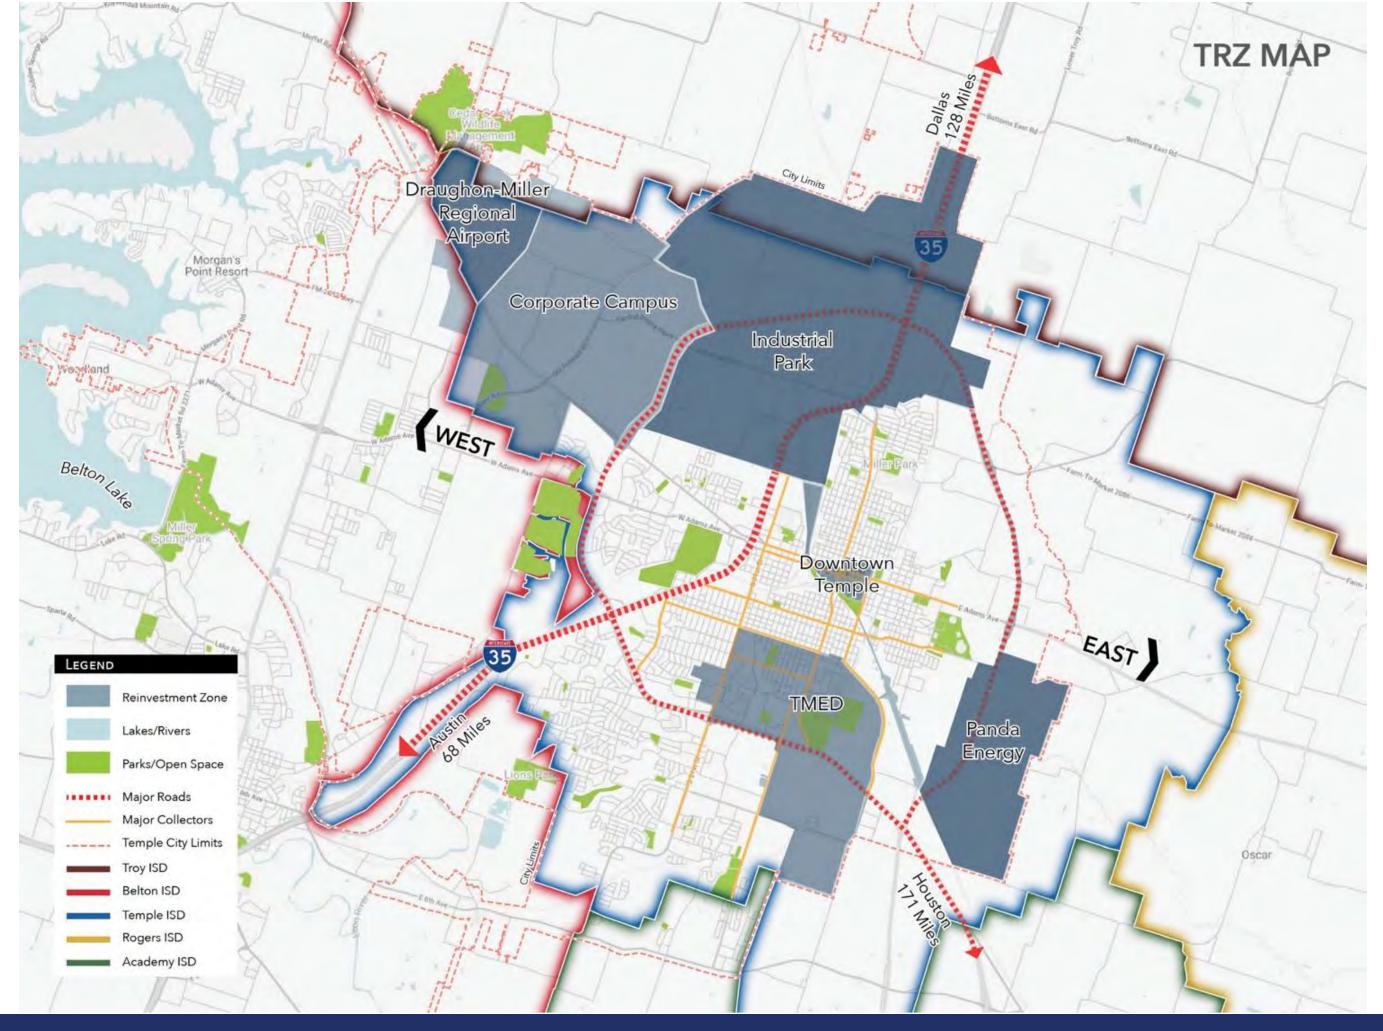

,090,750     | 2,090,750      | 2,090,750    | 2,090,750    | 2,090,750    | 2,090,750    | 2,090,750  |
| Total Fund Balance at Year End                                                                        | \$ 5,066,499 | \$ 32,164,626 \$ | (26,879,395) \$ | 4,193,839 \$                  | 4,412,572 \$       | 5,508,955 \$ | 5,247,242 \$ | 11,817,824 \$ | 3,744,507 \$   | 4,047,622 \$ | 4,062,536 \$ | 4,247,432 \$ | 4,539,596 \$ | 4,995,344  |
|                                                                                                       |              |                  |                 |                               |                    |              |              |               |                |              |              |              |              |            |



## **REINVESTMENT ZONE NO. 1**



2 NORTH MAIN STREET TEMPLE, TEXAS 76501 254.298.5631