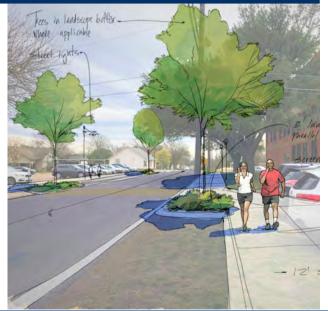

#### AVENUE C FROM MAIN STREET TO 24TH STREET PROJECT

Place making prioritizes people and human experiences to ensure that our communities are inclusive. resilient. and economically more sustainable over time. The redesign of both Avenue C and 24th Street will include enhanced pedestrian facilities which will bring a strong connection from the downtown core into the Ferguson Park District. This area will see a revitalization in community and affordable, quality housing sparked from the new infrastructure. Construction is currently underway.