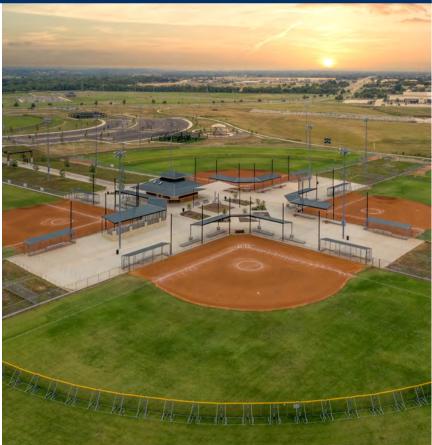

#### **CROSSROADS PARK PROJECT**

The newest sports complex built in the City of Temple, Crossroads Park, features softball, baseball, and soccer fields with shaded bleachers, as well as tennis courts, playgrounds, concession stands and a disc golf course. The Pepper Creek Trail system also runs through the park, with plenty of parking available for patrons. The RZ contributed funding for the detention pond, lighting, and other amenities inside Crossroads Park. The sports complex opened in Spring 2020.