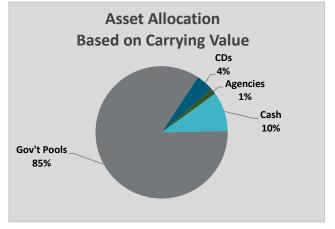

### **INVESTMENTS**

- 87 Schedules of Investment Allocation
- 88 Investment Portfolio Market to Market
- 89 Carrying Value & Fair Value Comparison

- Safety
- Liquidity
- Yield

As of June 30, 2023, the City had cash and investments with a carrying value of \$361,884,906 and a fair value of \$363,819,833. Total interest earnings through the third quarter of FY 2023 were \$11,854,062. The investment schedules presented on pages 87 through 89 are prepared in accordance with Generally Accepted Accounting Principles (GAAP).

The investment portfolio complies with the City's Investment Policy and Strategy and the Public Funds Investment Act, Chapter 2256, Texas Government Code, as amended.

We are investing municipal funds in accordance with our investment policy using basically five of our investment type options.

- Triple A rated (AAA) investment pools
- · Money market sweep accounts

- · Money market deposit accounts
- · Certificates of deposits
- · US government agencies

Details of our current investment portfolio begin on page 88.