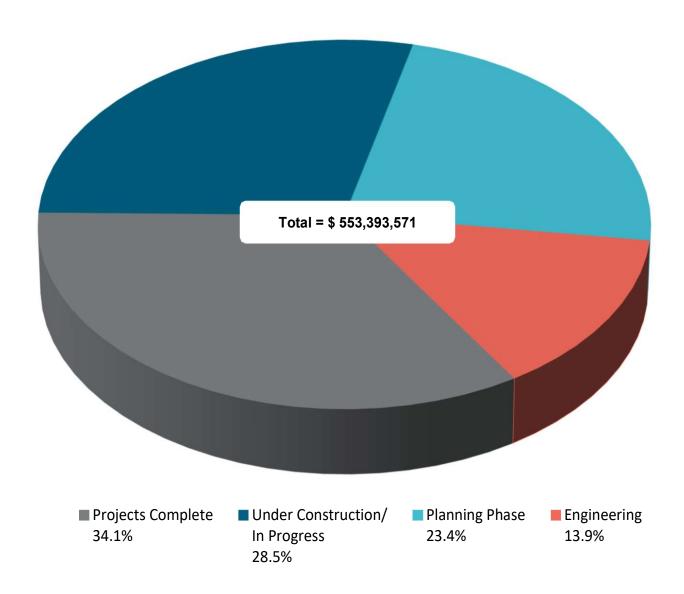

#### **CAPITAL IMPROVEMENT PROGRAM**

The City of Temple has in the past and is currently investing heavily in improving infrastructure. This section contains detailed schedules that review current capital projects funded by bond proceeds and begins on page 48. Also included in this section, is a detailed listing of current projects in the City's capital improvement program.