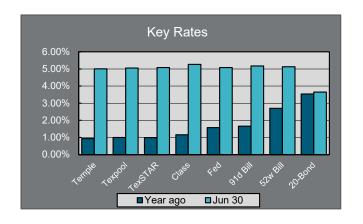

- Safety
- Liquidity
- Yield

As of June 30, 2023, the City had cash and investments with a carrying value of \$361,884,906 and a fair value of \$363,819,833. Total interest earnings through the third quarter of FY 2023 were \$11,854,062. The investment schedules presented on pages 87 through 89 are prepared in accordance with Generally Accepted Accounting Principles (GAAP).

The investment portfolio complies with the City's Investment Policy and Strategy and the Public Funds Investment Act, Chapter 2256, Texas Government Code, as amended.

We are investing municipal funds in accordance with our investment policy using basically five of our investment type options.

- Triple A rated (AAA) investment pools
- · Money market sweep accounts

- · Money market deposit accounts
- · Certificates of deposits
- · US government agencies

Details of our current investment portfolio begin on page 88.