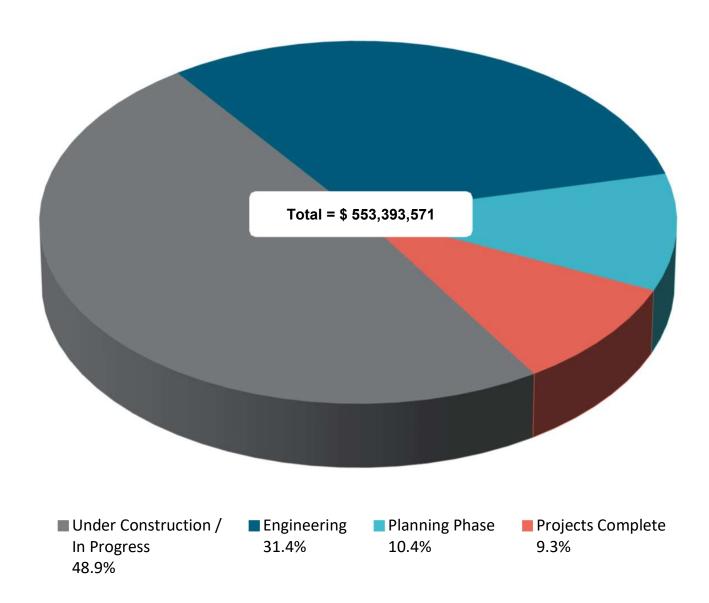

# CAPITAL IMPROVEMENT PROGRAM

- 48 Summary of All Bond Issues
- 50 Utility Revenue Bonds (2006, 2008, 2010, 2015, 2017, 2019, 2021, & 2022)
- 53 Combination Tax & Revenue Certficates of Obligation Bonds Mobility CIP (2012, 2014, 2016, 2018, 2019, 2020, 2021, & 2022)
- Combination Tax & Revenue Certficates of Obligation Bonds Drainage CIP (2017, 2020, & 2021)
- 57 Reinvestment Zone No.1 Tax Increment Revenue Bonds (2018)
- 58 Limited Tax Notes (2019, 2020, 2021 & 2022)
- 59 Combination Tax & Revenue Certficates of Obligation Bonds Facility CIP (2020, 2021, & 2022)
- Reinvestment Zone No.1 Tax Increment Taxable Revenue Bonds (2021B)
- 62 Reinvestment Zone No.1 Tax Increment Revenue Bonds (2021A)
- Reinvestment Zone No.1 Tax Increment Certificates of Obligation Bonds (2022B)
- Reinvestment Zone No.1 Tax Increment Taxable Certificates of Obligation Bonds (2022B)
- 65 Combination Tax & Revenue Certficates of Obligation Bonds Places & Spaces CIP (2023)
- Reinvestment Zone No.1 Tax Increment Taxable Certificates of Obligation Bonds (2022C)
- 67 Projects Underway/Scheduled
- 68 Projects Underway/Scheduled Detail
- 80 Project Status Based on Dollars
- 81 Project Status Based on Number of Projects
- 82 Project Status Based On Funding Source
- 83 Project Status Based on Completion Date

#### **CAPITAL IMPROVEMENT PROGRAM**

The City of Temple has in the past and is currently investing heavily in improving infrastructure. This section contains detailed schedules that review current capital projects funded by bond proceeds and begins on page 48. Also included in this section, is a detailed listing of current projects in the City's capital improvement program.