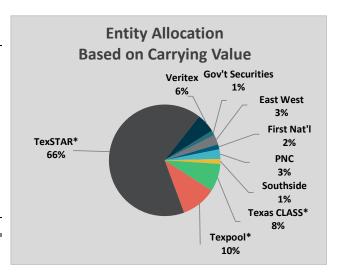

### **INVESTMENTS**

- 87 Schedules of Investment Allocation
- 88 Investment Portfolio Market to Market
- 89 Carrying Value & Fair Value Comparison

- Safety
- Liquidity
- Yield

As of June 30, 2023, the City had cash and investments with a carrying value of \$361,884,906 and a fair value of \$363,819,833. Total interest earnings through the third quarter of FY 2023 were \$11,854,062. The investment schedules presented on pages 87 through 89 are prepared in accordance with Generally Accepted Accounting Principles (GAAP).

The investment portfolio complies with the City's Investment Policy and Strategy and the Public Funds Investment Act, Chapter 2256, Texas Government Code, as amended.

We are investing municipal funds in accordance with our investment policy using basically five of our investment type options.

- Triple A rated (AAA) investment pools
- · Money market sweep accounts

- · Money market deposit accounts
- · Certificates of deposits
- · US government agencies

Details of our current investment portfolio begin on page 88.