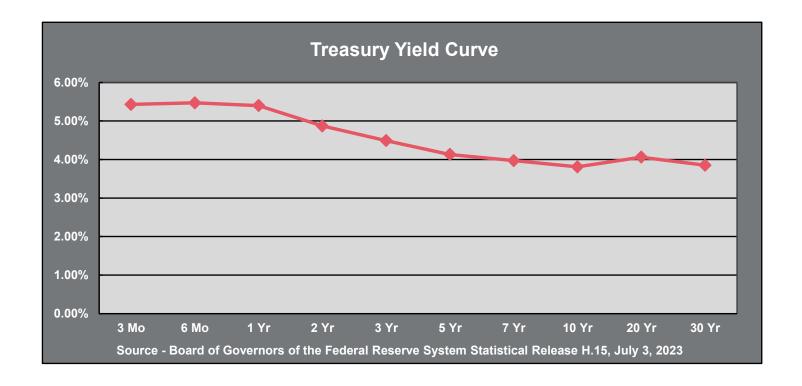

#### **INVESTMENTS/CASH MANAGEMENT**

All of the City's cash and investments are maintained in a pool that is available for use by all funds. Interest earnings are allocated based on cash amounts in individual funds in a manner consistent with legal requirements. Investments are made in accordance with the Investment Policy adopted by the City on August 18, 2022. The City's primary investment objectives, in order of priority, are as follows:

- Safety
- Liquidity
- Yield

As of June 30, 2023, the City had cash and investments with a carrying value of \$361,884,906 and a fair value of \$363,819,833. Total interest earnings through the third quarter of FY 2023 were \$11,854,062. The investment schedules presented on pages 87 through 89 are prepared in accordance with Generally Accepted Accounting Principles (GAAP).

The investment portfolio complies with the City's Investment Policy and Strategy and the Public Funds Investment Act, Chapter 2256, Texas Government Code, as amended.

We are investing municipal funds in accordance with our investment policy using basically five of our investment type options.