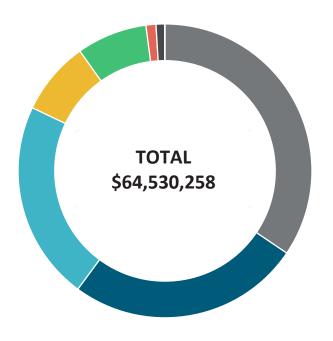

- Safety
- Liquidity
- Yield

As of June 30, 2023, the City had cash and investments with a carrying value of \$361,884,906 and a fair value of \$363,819,833. Total interest earnings through the third quarter of FY 2023 were \$11,854,062. The investment schedules presented on pages 87 through 89 are prepared in accordance with Generally Accepted Accounting Principles (GAAP).