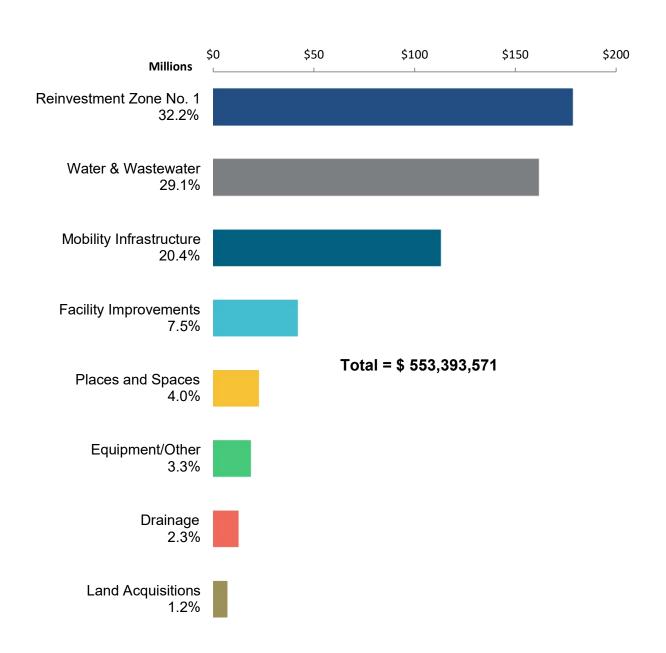

# CAPITAL IMPROVEMENT PROGRAM

- 48 Summary of All Bond Issues
- 50 Utility Revenue Bonds (2006, 2008, 2010, 2015, 2017, 2019, 2021, & 2022)
- 53 Combination Tax & Revenue Certficates of Obligation Bonds Mobility CIP (2012, 2014, 2016, 2018, 2019, 2020, 2021, & 2022)
- Combination Tax & Revenue Certficates of Obligation Bonds Drainage CIP (2017, 2020, & 2021)
- 57 Reinvestment Zone No.1 Tax Increment Revenue Bonds (2018)
- 58 Limited Tax Notes (2019, 2020, 2021 & 2022)
- 59 Combination Tax & Revenue Certficates of Obligation Bonds Facility CIP (2020, 2021, & 2022)
- Reinvestment Zone No.1 Tax Increment Taxable Revenue Bonds (2021B)
- 62 Reinvestment Zone No.1 Tax Increment Revenue Bonds (2021A)
- Reinvestment Zone No.1 Tax Increment Certificates of Obligation Bonds (2022B)
- Reinvestment Zone No.1 Tax Increment Taxable Certificates of Obligation Bonds (2022B)
- 65 Combination Tax & Revenue Certficates of Obligation Bonds Places & Spaces CIP (2023)
- Reinvestment Zone No.1 Tax Increment Taxable Certificates of Obligation Bonds (2022C)
- 67 Projects Underway/Scheduled
- 68 Projects Underway/Scheduled Detail
- 80 Project Status Based on Dollars
- 81 Project Status Based on Number of Projects
- 82 Project Status Based On Funding Source
- 83 Project Status Based on Completion Date

#### **CAPITAL IMPROVEMENT PROGRAM**

The City of Temple has in the past and is currently investing heavily in improving infrastructure. This section contains detailed schedules that review current capital projects funded by bond proceeds and begins on page 48. Also included in this section, is a detailed listing of current projects in the City's capital improvement program.