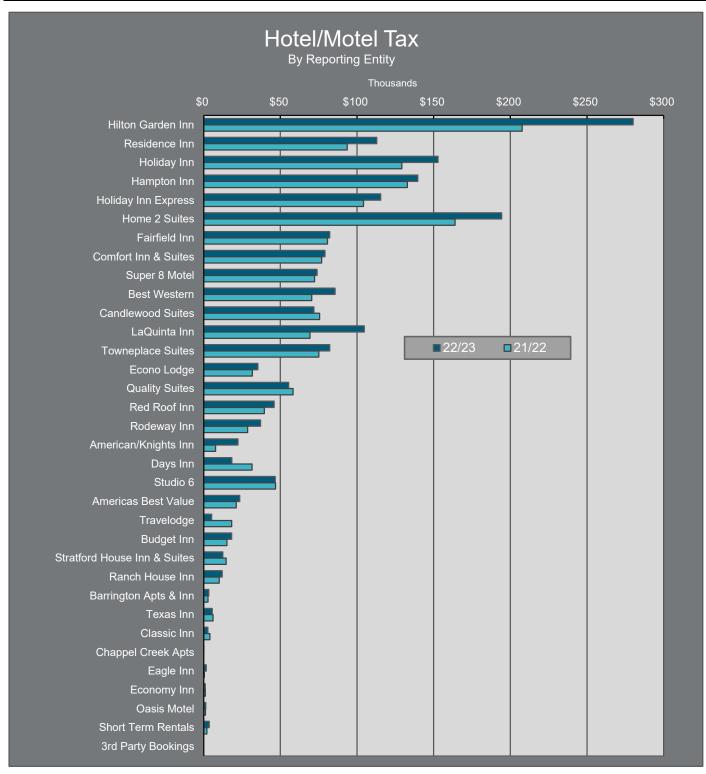

#### HOTEL-MOTEL FUND

The Hotel-Motel Fund is reported beginning on page 42. This special revenue fund is used to account for the levy and utilization of the hotel-motel room tax.

#### SUPPLEMENTAL FINANCIAL INFORMATION

This section has details of General Fund balances and designations (page 93). Also, in this section is a schedule of federal and state grants, a detailed schedule of historical sales tax revenue by month, a schedule of Hotel/Motel tax receipts by month, and a schedule of parks escrow funds.