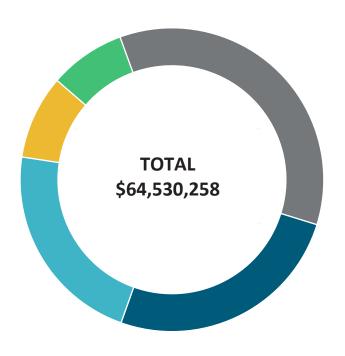

- Safety
- Liquidity
- Yield

As of June 30, 2023, the City had cash and investments with a carrying value of \$361,884,906 and a fair value of \$363,819,833. Total interest earnings through the third quarter of FY 2023 were \$11,854,062. The investment schedules presented on pages 87 through 89 are prepared in accordance with Generally Accepted Accounting Principles (GAAP).