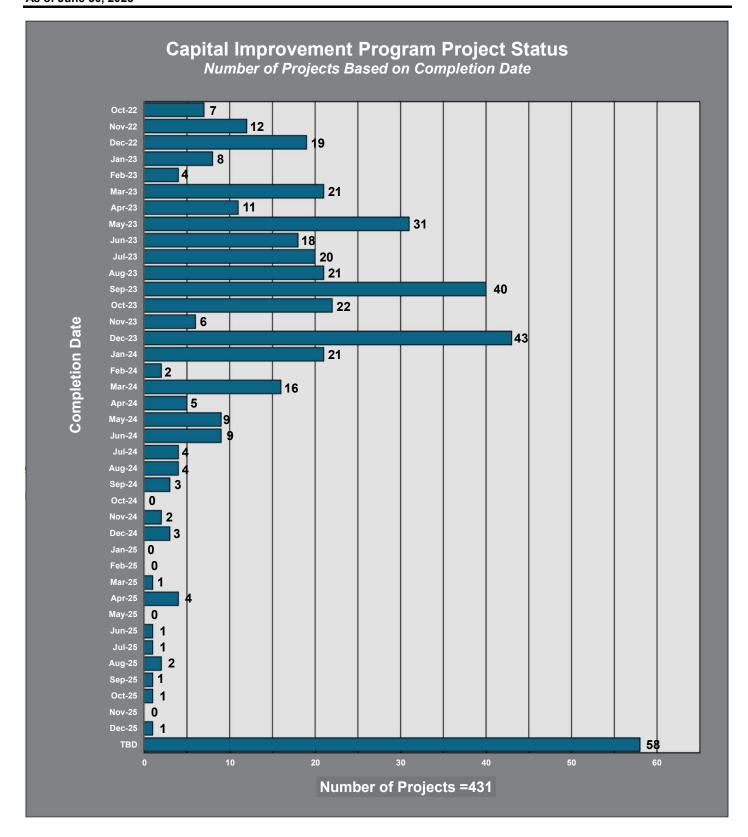

#### **CAPITAL IMPROVEMENT PROGRAM**

The City of Temple has in the past and is currently investing heavily in improving infrastructure. This section contains detailed schedules that review current capital projects funded by bond proceeds and begins on page 48. Also included in this section, is a detailed listing of current projects in the City's capital improvement program.