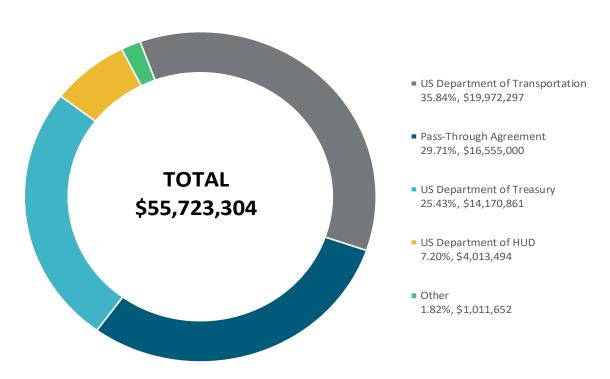

#### SUPPLEMENTAL FINANCIAL INFORMATION -

This section has details of General Fund balances and designations (page 83). Also, in this section is a schedule of federal and state grants, a detailed schedule of historical sales tax revenue by month, a schedule of Hotel/Motel tax receipts by month, and a schedule of parks escrow funds.