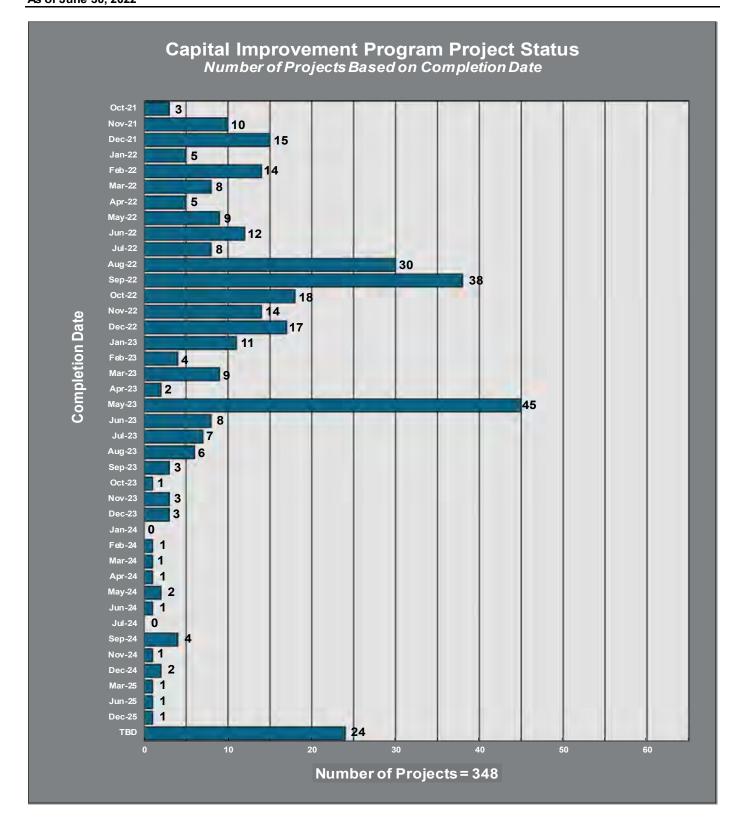

### **CAPITAL IMPROVEMENT PROGRAM –**

The City of Temple has in the past and is currently investing heavily in improving infrastructure. This section contains detailed schedules that review current capital projects funded by bond proceeds and begins on page 44. Also included in this section, is a detailed listing of current projects in the City's capital improvement program.