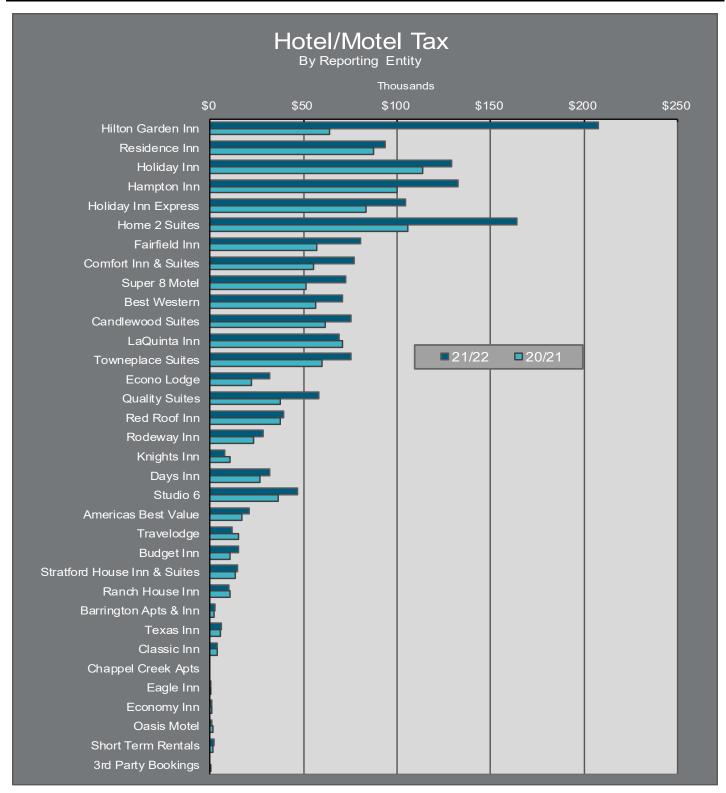

### **HOTEL-MOTEL FUND -**

The Hotel-Motel Fund is reported beginning on page 38. This special revenue fund is used to account for the levy and utilization of the hotel-motel room tax.

#### SUPPLEMENTAL FINANCIAL INFORMATION -

This section has details of General Fund balances and designations (page 83). Also, in this section is a schedule of federal and state grants, a detailed schedule of historical sales tax revenue by month, a schedule of Hotel/Motel tax receipts by month, and a schedule of parks escrow funds.