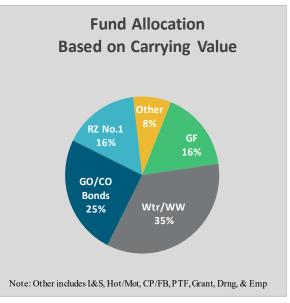

### **INVESTMENTS**

- 77 Schedules of Investment Allocation
- 78 Investment Portfolio Market to Market
- **79** Carrying Value & Fair Value Comparison