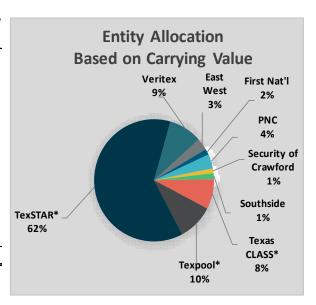

### **INVESTMENTS**

- 77 Schedules of Investment Allocation
- 78 Investment Portfolio Market to Market
- **79** Carrying Value & Fair Value Comparison