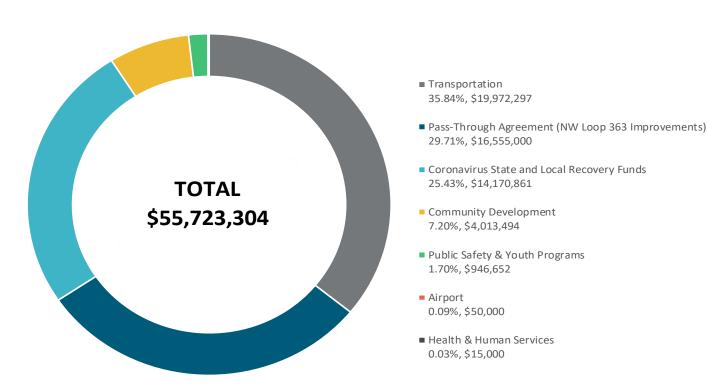

#### SUPPLEMENTAL FINANCIAL INFORMATION -

This section has details of General Fund balances and designations (page 83). Also, in this section is a schedule of federal and state grants, a detailed schedule of historical sales tax revenue by month, a schedule of Hotel/Motel tax receipts by month, and a schedule of parks escrow funds.