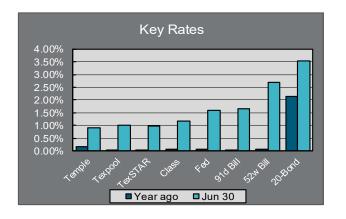

### **INVESTMENTS**

- 77 Schedules of Investment Allocation
- 78 Investment Portfolio Market to Market
- **79** Carrying Value & Fair Value Comparison