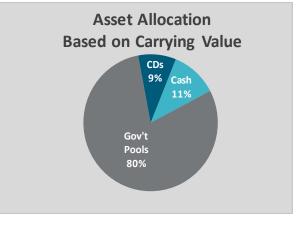

### **INVESTMENTS**

- 77 Schedules of Investment Allocation
- 78 Investment Portfolio Market to Market
- **79** Carrying Value & Fair Value Comparison

- Safety
- Liquidity
- Yield

As of June 30, 2022, the City had cash and investments with a carrying value of \$325,264,547 and a fair value of \$325,703,569. Total interest earnings for the nine months ended are \$644,331. The investment schedules presented on pages 77 through 79 are prepared in accordance with Generally Accepted Accounting Principles (GAAP).