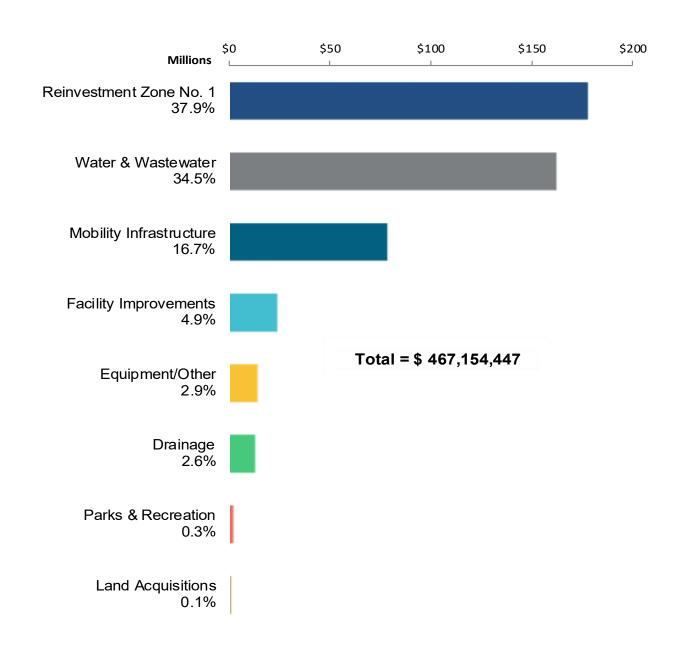

# TABLE OF CONTENTS

|    | CAPITAL IMPROVEMENT PROGRAM                                                                       |
|----|---------------------------------------------------------------------------------------------------|
| 44 | Summary of all Bond Issues                                                                        |
| 45 | Utility Revenue Bonds<br>(2006, 2008, 2010, 2015, 2017, 2019 & 2021)                              |
| 47 | Combination Tax & Revenue Certificates of Obligation Bonds<br>Mobility CIP                        |
|    | (2012, 2014, 2016, 2018, 2019, 2020 & 2021)                                                       |
| 49 | Parks General Obligation Bonds<br>(2015)                                                          |
| 50 | Combination Tax & Revenue Certificates of Obligation Bonds<br>Drainage CIP<br>(2017, 2020 & 2021) |
| 51 | Reinvestment Zone No. 1 Tax Increment Revenue Bonds (2018)                                        |
| 52 | Limited Tax Notes<br>(2019, 2020 & 2021)                                                          |
| 53 | Combination Tax & Revenue Certificates of Obligation Bonds<br>Facility CIP<br>(2020 & 2021)       |
| 54 | Reinvestment Zone No. 1 Tax Increment Taxable Revenue Bonds (2021B)                               |
| 55 | Reinvestment Zone No. 1 Tax Increment Revenue Bonds (2021A)                                       |
| 56 | Reinvestment Zone No. 1 Tax Increment<br>Certificate of Obligation Bonds<br>(2022B)               |
| 57 | Reinvestment Zone No. 1 Tax Increment Taxable<br>Certificate of Obligation Bonds<br>(2022C)       |
| 58 | Projects Underway/Scheduled                                                                       |
| 59 | Projects Underway/Scheduled - Detail                                                              |
| 70 | Project Status - Based on \$s                                                                     |
| 71 | Project Status - Based on # of Projects                                                           |
| 72 | Project Status - Based on Funding Source                                                          |
| 73 | Project Status - Based on Completion Date                                                         |