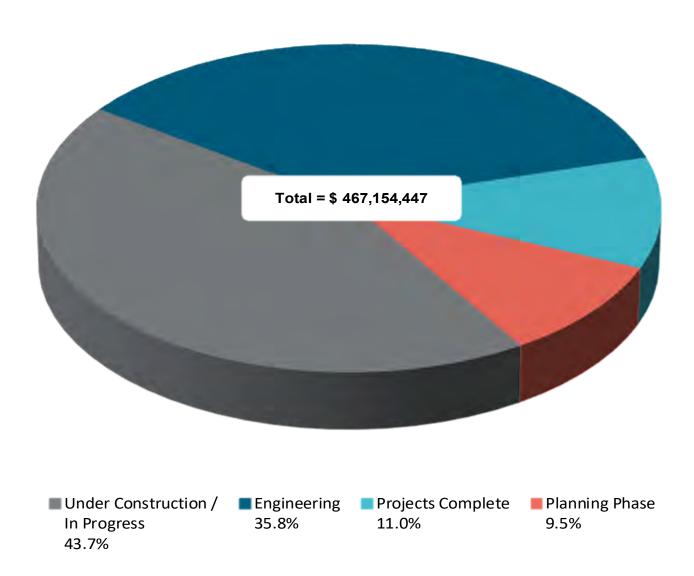

# TABLE OF CONTENTS

|    | CAPITAL IMPROVEMENT PROGRAM                                                                       |
|----|---------------------------------------------------------------------------------------------------|
| 44 | Summary of all Bond Issues                                                                        |
| 45 | Utility Revenue Bonds<br>(2006, 2008, 2010, 2015, 2017, 2019 & 2021)                              |
| 47 | Combination Tax & Revenue Certificates of Obligation Bonds<br>Mobility CIP                        |
|    | (2012, 2014, 2016, 2018, 2019, 2020 & 2021)                                                       |
| 49 | Parks General Obligation Bonds<br>(2015)                                                          |
| 50 | Combination Tax & Revenue Certificates of Obligation Bonds<br>Drainage CIP<br>(2017, 2020 & 2021) |
| 51 | Reinvestment Zone No. 1 Tax Increment Revenue Bonds (2018)                                        |
| 52 | Limited Tax Notes<br>(2019, 2020 & 2021)                                                          |
| 53 | Combination Tax & Revenue Certificates of Obligation Bonds<br>Facility CIP<br>(2020 & 2021)       |
| 54 | Reinvestment Zone No. 1 Tax Increment Taxable Revenue Bonds (2021B)                               |
| 55 | Reinvestment Zone No. 1 Tax Increment Revenue Bonds (2021A)                                       |
| 56 | Reinvestment Zone No. 1 Tax Increment<br>Certificate of Obligation Bonds<br>(2022B)               |
| 57 | Reinvestment Zone No. 1 Tax Increment Taxable<br>Certificate of Obligation Bonds<br>(2022C)       |
| 58 | Projects Underway/Scheduled                                                                       |
| 59 | Projects Underway/Scheduled - Detail                                                              |
| 70 | Project Status - Based on \$s                                                                     |
| 71 | Project Status - Based on # of Projects                                                           |
| 72 | Project Status - Based on Funding Source                                                          |
| 73 | Project Status - Based on Completion Date                                                         |