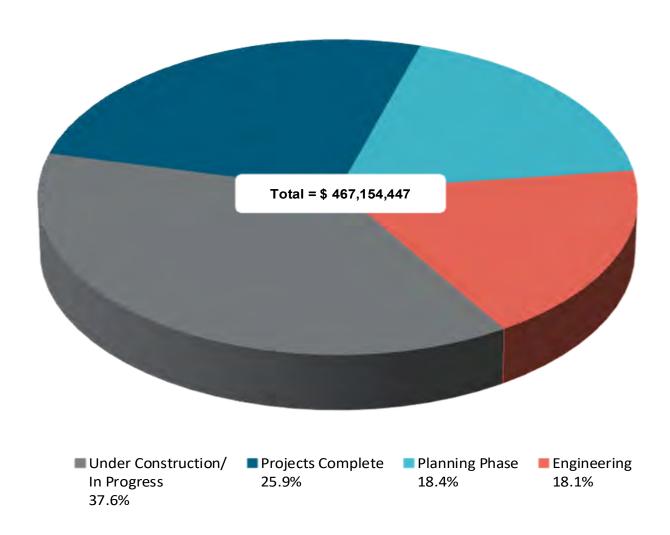

### **CAPITAL IMPROVEMENT PROGRAM –**

The City of Temple has in the past and is currently investing heavily in improving infrastructure. This section contains detailed schedules that review current capital projects funded by bond proceeds and begins on page 44. Also included in this section, is a detailed listing of current projects in the City's capital improvement program.