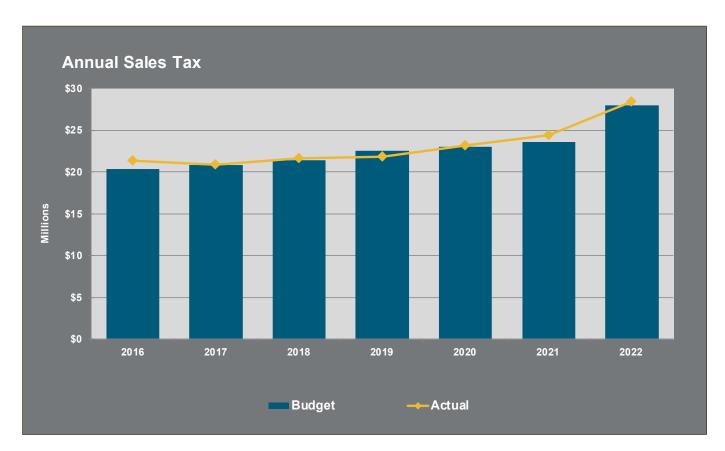

#### SUPPLEMENTAL FINANCIAL INFORMATION -

This section has details of General Fund balances and designations (page 83). Also, in this section is a schedule of federal and state grants, a detailed schedule of historical sales tax revenue by month, a schedule of Hotel/Motel tax receipts by month, and a schedule of parks escrow funds.

## CITY OF TEMPLE, TEXAS GENERAL FUND SCHEDULE OF REVENUES - ACTUAL AND BUDGET For the nine months ended June 30, 2022

|                                  |               | 2022          | 2021                 | Analytical \$ |                                     |
|----------------------------------|---------------|---------------|----------------------|---------------|-------------------------------------|
|                                  | Actual        | Budget        | Percent<br>of Budget | Actual        | Increase<br>(Decrease)<br>Prior yr. |
| Taxes:                           |               |               |                      |               |                                     |
| Ad valorem:                      |               |               |                      |               |                                     |
| Property, current year           | \$ 18,815,230 | \$ 18,808,866 | 100.03%              | \$ 17,060,155 | \$ 1,755,075                        |
| Property, prior year             | 32,884        | 196,213       | 16.76%               | 64,114        | (31,230)                            |
| Penalty and interest             | 176,853       | 125,000       | 141.48%              | 115,856       | 60,997                              |
| Total ad valorem taxes           | 19,024,967    | 19,130,079    | 99.45%               | 17,240,125    | 1,784,842                           |
| Non-property taxes:              |               |               |                      |               |                                     |
| City sales {Page 88}             | 24,059,656    | 27,965,000    | 86.03%               | 20,668,368    | 3,391,288                           |
| Mixed beverage                   | 172,004       | 170,000       | 101.18%              | 149,196       | 22,808                              |
| Occupation                       | 35,305        | 42,000        | 84.06%               | 37,080        | (1,775)                             |
| Bingo                            | 9,963         | 20,000        | 49.82%               | 8,625         | 1,338                               |
| Total non-property taxes         | 24,276,928    | 28,197,000    | 86.10%               | 20,863,269    | 3,413,659                           |
| Total taxes                      | 43,301,895    | 47,327,079    | 91.49%               | 38,103,394    | 5,198,501                           |
| Franchise Fees:                  |               |               |                      |               |                                     |
| Electric franchise               | 3,434,505     | 3,430,000     | 100.13%              | 3,364,628     | 69,877                              |
| Gas franchise                    | 773,007       | 520,000       | 148.66%              | 435,299       | 337,708                             |
| Telephone franchise              | 138,590       | 220,000       | 63.00%               | 162,456       | (23,866)                            |
| Cable franchise                  | 630,770       | 854,673       | 73.80%               | 631,955       | (1,185)                             |
| Water/Sewer franchise            | 1,750,018     | 2,333,357     | 75.00%               | 1,639,812     | 110,206                             |
| Other                            | 78,184        | 86,700        | 90.18%               | 71,502        | 6,682                               |
| Total franchise fees             | 6,805,074     | 7,444,730     | 91.41%               | 6,305,652     | 499,422                             |
| Licenses and permits:            |               |               |                      |               |                                     |
| Building permits                 | 813,673       | 994,050       | 81.85%               | 634,528       | 179,145                             |
| Electrical permits and licenses  | 44,086        | 39,592        | 111.35%              | 35,282        | 8,804                               |
| Mechanical                       | 23,189        | 22,000        | 105.40%              | 11,119        | 12,070                              |
| Plumbing permit fees             | 126,028       | 135,000       | 93.35%               | 97,399        | 28,629                              |
| Other                            | 202,096       | 238,600       | 84.70%               | 176,278       | 25,818                              |
| Total licenses and permits       | 1,209,072     | 1,429,242     | 84.60%               | 954,606       | 254,466                             |
| Intergovernmental revenues:      |               |               |                      |               |                                     |
| Federal grants                   | 2,386         | 127,386       | 1.87%                | 1,192,934     | (1,190,548)                         |
| State grants                     | 277,996       | 283,623       | 98.02%               | 17,243        | 260,753                             |
| State reimbursements             | 42,000        | 42,000        | 100.00%              | 8,352         | 33,648                              |
| Department of Civil              |               |               |                      |               |                                     |
| Preparedness                     |               | 36,713        | 0.00%                | 24,194        | (24, 194)                           |
| Total intergovernmental revenues | 322,382       | 489,722       | 65.83%               | 1,242,723     | (920,341)                           |