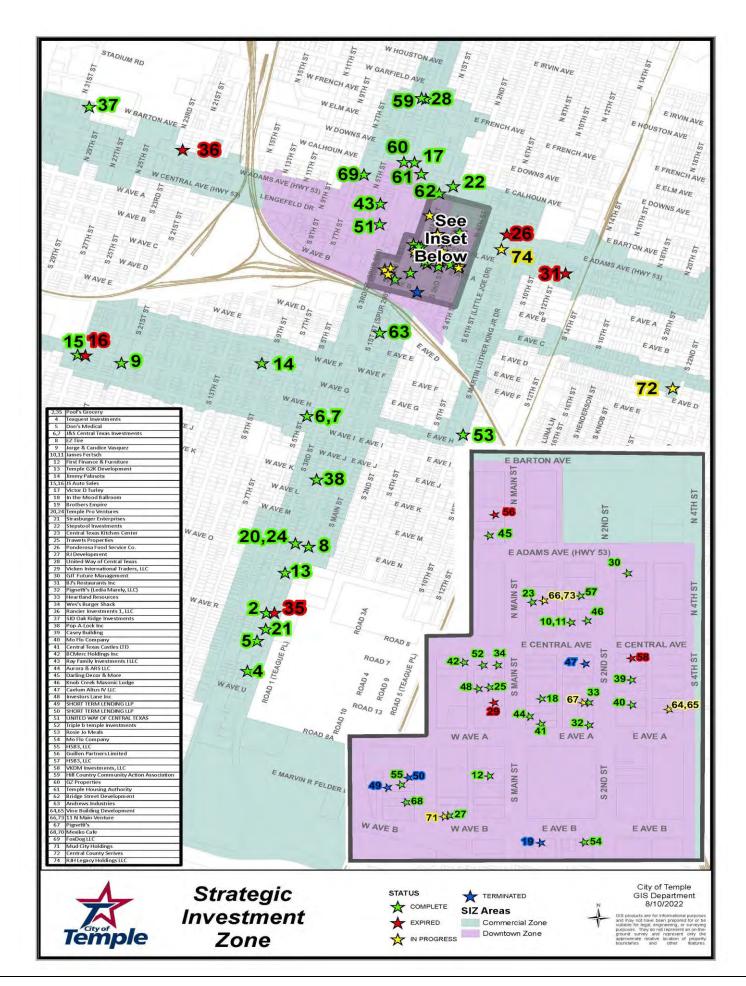

### STRATEGIC INVESTMENT ZONES

- 94 Redevelopment Grants & Incentive Programs within Strategic Investment Zones
- 95 Strategic Investment Zone Map