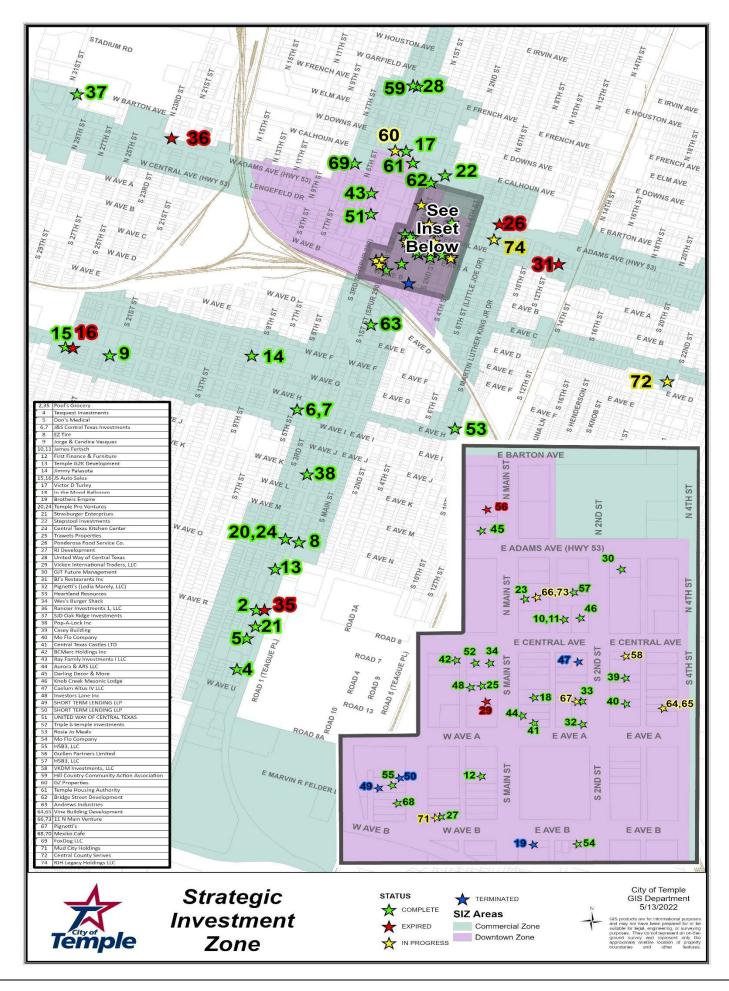

### STRATEGIC INVESTMENT ZONES

- **90** Redevelopment Grants & Incentive Programs within Strategic Investment Zones
- 91 Strategic Investment Zone Map

May 19, 2022

Honorable Mayor and Council Members

City of Temple, Texas