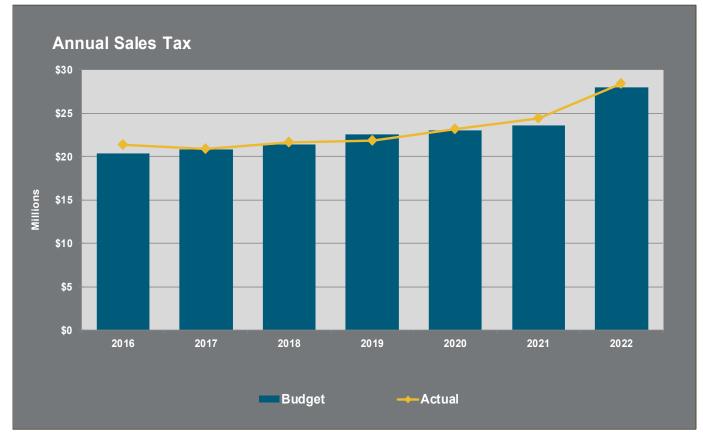

Revenues compared to the amended budget for FY 2022 are at 61% with 50% of the year completed. A detail of the revenues as compared to budget is shown below:

| Revenues                   | % of<br>Budget |
|----------------------------|----------------|
| Ad valorem taxes           | 93.53%         |
| Sales tax receipts         | 55.50%         |
| Other taxes                | 60.25%         |
| Franchise fees             | 48.57%         |
| Licenses and permits       | 55.76%         |
| Intergovernmental revenues | 52.56%         |
| Charges for services       | 49.82%         |
| Fines                      | 33.85%         |
| Interest and other         | 78.27%         |