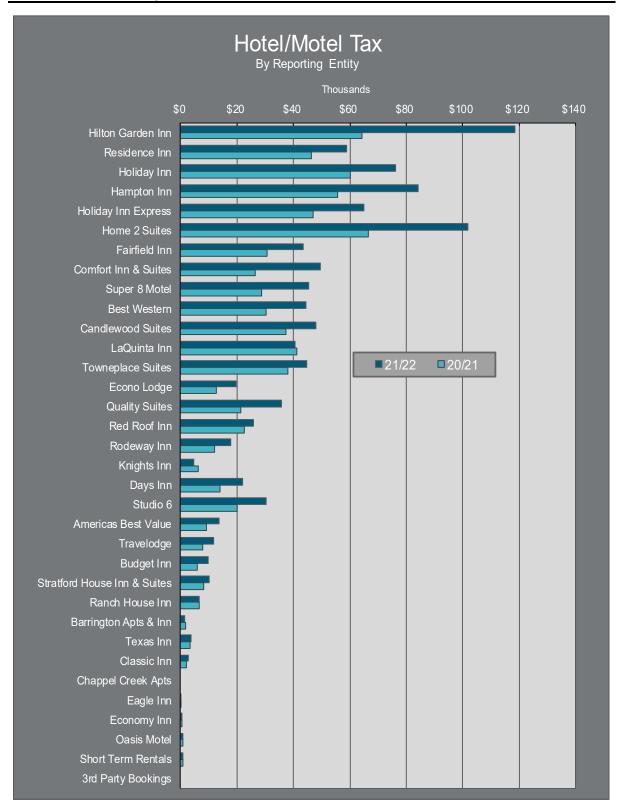

### HOTEL-MOTEL FUND -

The Hotel-Motel Fund is reported beginning on page 38. This special revenue fund is used to account for the levy and utilization of the hotel-motel room tax.