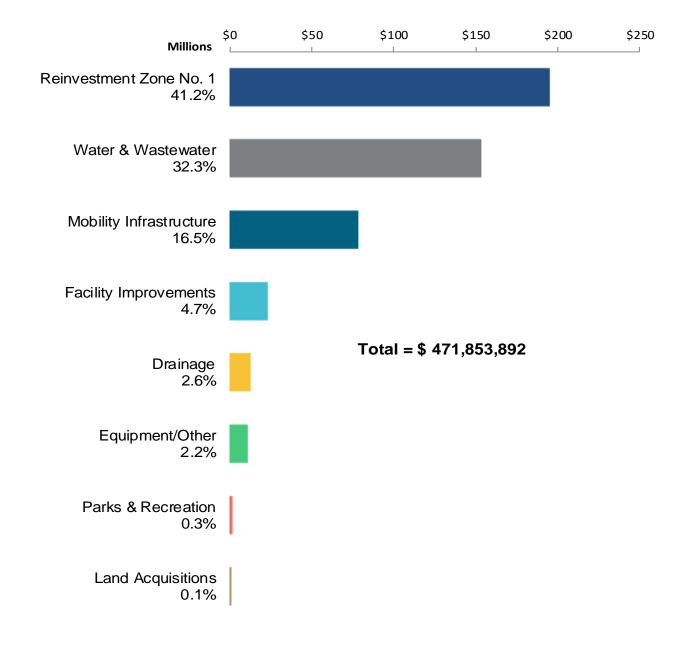

### **CAPITAL IMPROVEMENT PROGRAM -**

The City of Temple has in the past and is currently investing heavily in improving infrastructure. This section contains detailed schedules that review current capital projects funded by bond proceeds and begins on page 44. Also included in this section, is a detailed listing of current projects in the City's capital improvement program.