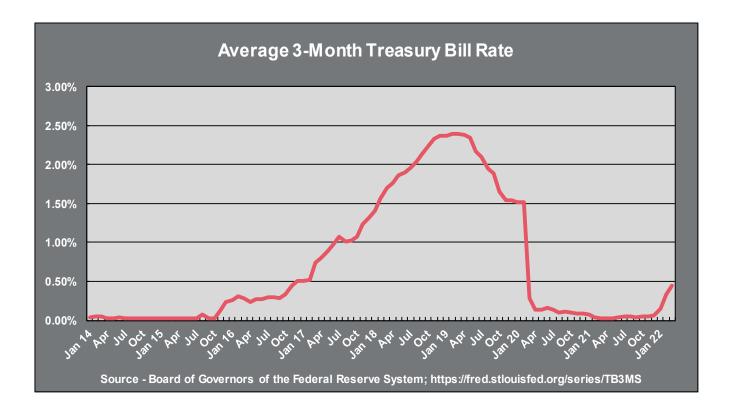

|                    |                 |          |      |                 |            |
| 0.35%                                 |        |                    |                 |          |      |                 |            |
|                                       | -      |                    |                 |          |      |                 |            |
|                                       |        |                    |                 |          |      |                 |            |

\*Funding source is reflected in "other" on graph



### Investments

The Public Funds Investment Act, Chapter 2256 of Texas Government Code, requires the investment officer to prepare and submit a written report of investments to the governing body of the entity not less than quarterly.





#### CITY OF TEMPLE, TEXAS SCHEDULE OF INVESTMENT ALLOCATIONS March 31, 2022

|                                    | Comping           | Bank Balance/  |                                                                   |
|------------------------------------|-------------------|----------------|-------------------------------------------------------------------|
|                                    | Carrying<br>Value | Fair Value     | Entity Allocation                                                 |
| Entity Allocation                  | Value             |                | Based on Carrying Value                                           |
| <u>Entry Anodation</u>             |                   |                | , .                                                               |