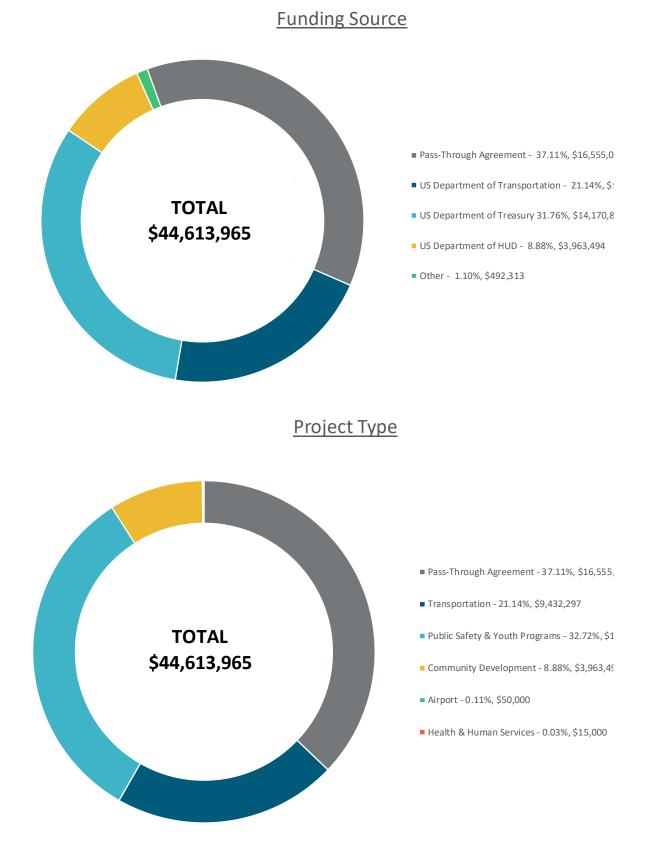

-<br>-           14.239         2021-0003         \$ 675,000         -<br>-           14.228         B-20-DW-48-0001         \$ 153,105         \$ 38,023           97.067         EMW-2021-SS-0062 / 3664304         45,200         -           16.607         2020BUBX20024165         24,774         -           16.575         2019-V2-GX-0011 / 2820004         59,769         -           16.575         2019-V2-GX-0011 / 4058401         40,014         -           16.738         2019-DJ-BX-0739         19,449         -           16.738         2019-DJ-BX-0739         1,437.79         -           20.205         0814-03-039 / 0232-01-053         1,193,739         -           21.027         SLT-8432         14,170,861         -           21.027         SLT-8432         14,170,861         - |



#### City of Temple, Texas Hotel/Motel Tax Receipts by Reporting Entity For the six months ending March 31, 2022 & 2021



|             |             | Hotel/Mote  | Тах         |             |
|-------------|-------------|-------------|-------------|-------------|
|             | # Reporting |             |             |             |
| Fiscal Year | at 3/31     | Actual YTD  | Budget      | % of Budget |
| 21/22       | 34          | \$1,039,815 | \$1,701,732 | 61.10%      |
| 20/21       | 33          | \$741,478   | \$1,665,921 | 44.51%      |

#### CITY OF TEMPLE, TEXAS Historical Sales Tax Revenue - By Month

|             |                  |                  |    |            |                  |    |            |                  |                  | % Increase |
|-------------