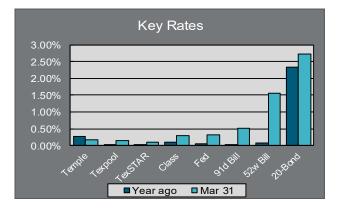

### **INVESTMENTS/CASH MANAGEMENT -**

All of the City's cash and investments are maintained in a pool that is available for use by all funds. Interest earnings are allocated based on cash amounts in individual funds in a manner consistent with legal requirements. Investments are made in accordance with the Investment Policy adopted by the City on August 13, 2021. The City's primary investment objectives, in order of priority, are as follows:

- •Safety
- Liquidity
- •Yield

As of March 31, 2022, the City had cash and investments with a carrying value of \$336,130,153 and a fair value of \$336,642,546. Total interest earnings for the six months ended are \$126,228. The investment schedules presented on pages 75 through 77 are prepared in accordance with Generally Accepted Accounting Principles (GAAP).

The investment portfolio complies with the City's Investment Policy and Strategy and the Public Funds Investment Act, Chapter 2256, Texas Government Code, as amended.

We are investing municipal funds in accordance with our investment policy using basically four of our investment type options.

- Triple A rated (AAA) investment pools
- Money market sweep accounts
- Money market deposit accounts
- •Certificates of deposits

Details of our current investment portfolio begin on page 75.