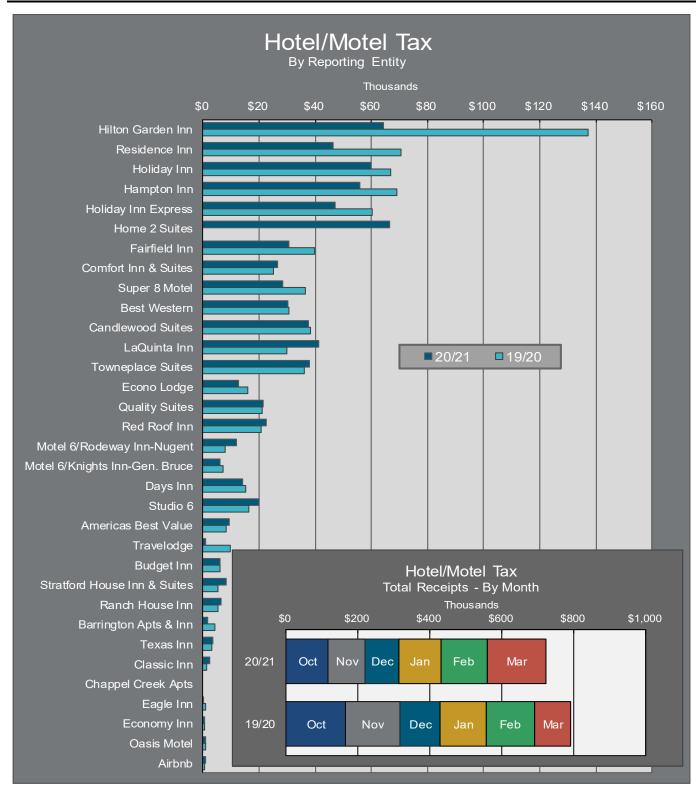

## **HOTEL-MOTEL FUND -**

The Hotel-Motel Fund is reported beginning on page 40. This special revenue fund is used to account for the levy and utilization of the hotel-motel room tax.

## SUPPLEMENTAL INFORMATION -

This section has details of General Fund balances and designations (page 81). Also, in this section is a schedule of federal and state grants, a detailed schedule of historical sales tax revenue by month, a schedule of Hotel/Motel receipts by month, and a schedule of parks escrow funds.