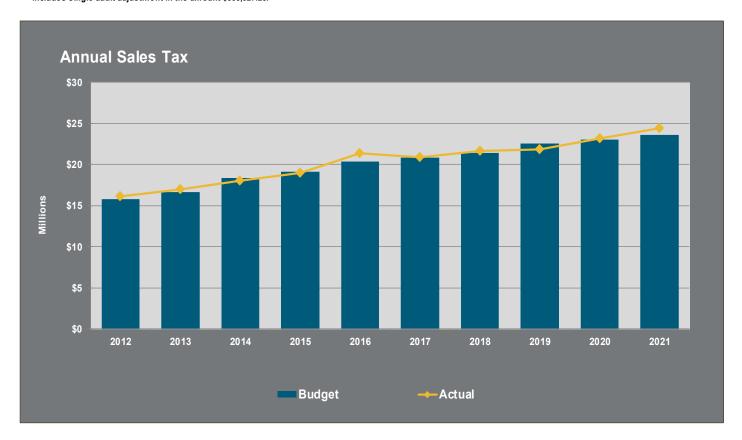

## SUPPLEMENTAL INFORMATION -

This section has details of General Fund balances and designations (page 81). Also, in this section is a schedule of federal and state grants, a detailed schedule of historical sales tax revenue by month, a schedule of Hotel/Motel receipts by month, and a schedule of parks escrow funds.

## CITY OF TEMPLE, TEXAS GENERAL FUND SCHEDULE OF REVENUES - ACTUAL AND BUDGET For the six months ended March 31, 2021

|                                              |               | 2021          | 2020                 | Analytical           |                            |
|----------------------------------------------|---------------|---------------|----------------------|----------------------|----------------------------|
|                                              |               |               |                      |                      | \$                         |
|                                              |               |               | <b>D</b>             |                      | Increase                   |
|                                              | Actual        | Dudgot        | Percent<br>of Budget | Actual               | (Decrease)<br>Prior yr.    |
| Taxes:                                       | Actual        | Budget        | of Budget            | Actual               | Pilor yr.                  |
| Ad valorem:                                  |               |               |                      |                      |                            |
| Property, current year                       | \$ 16,497,525 | \$ 16,903,725 | 97.60%               | \$ 15,169,267        | \$ 1,328,258               |
| Property, current year  Property, prior year | 52,078        | 176,466       | 29.51%               | 41,173               | 10,905                     |
| Penalty and interest                         | 78,244        | 90,000        | 86.94%               |                      |                            |
| Total ad valorem taxes                       | 16,627,847    | 17,170,191    | 96.84%               | 41,086<br>15,251,526 | <u>37,158</u><br>1,376,321 |
| Total au valorelli taxes                     | 10,027,047    | 17,170,191    | 90.04 /6             | 13,231,320           | 1,370,321                  |
| Non-property taxes:                          |               |               |                      |                      |                            |
| City sales {Table IV, pg. 85}                | 12,950,582    | 23,554,500    | 54.98%               | 12,110,638           | 839,944                    |
| Mixed beverage                               | 97,958        | 173,400       | 56.49%               | 93,844               | 4,114                      |
| Occupation                                   | 24,810        | 40,800        | 60.81%               | 20,220               | 4,590                      |
| Bingo                                        | 5,793         | 18,000        | 32.18%               | 14,875               | (9,082)                    |
| Total non-property taxes                     | 13,079,143    | 23,786,700    | 54.99%               | 12,239,577           | 839,566                    |
| Total taxes                                  | 29,706,990    | 40,956,891    | 72.53%               | 27,491,103           | 2,215,887                  |
| Franchise Fees:                              |               |               |                      |                      |                            |
| Electric franchise                           | 1,552,254     | 3,342,337     | 46.44%               | 1,560,843            | (8,589)                    |
| Gas franchise                                | 218,105       | 475,000       | 45.92%               | 261,694              | (43,589)                   |
| Telephone franchise                          | 113,045       | 220,320       | 51.31%               | 189,195              | (76,150)                   |
| Cable franchise                              | 401,282       | 862,655       | 46.52%               | 400,927              | 355                        |
| Water/Sewer franchise                        | 1,093,208     | 2,186,416     | 50.00%               | 1,138,263            | (45,055)                   |
| Other                                        | 41,168        | 85,000        | 48.43%               | 33,996               | 7,172                      |
| Total franchise fees                         | 3,419,062     | 7,171,728     | 47.67%               | 3,584,918            | (165,856)                  |
| Licenses and permits:                        |               |               |                      |                      |                            |
| Building permits                             | 433,449       | 675,000       | 64.21%               | 334,516              | 98,933                     |
| Electrical permits and licenses              | 15,149        | 44,000        | 34.43%               | 17,394               | (2,245)                    |
| Mechanical                                   | 6,352         | 20,000        | 31.76%               | 8,719                | (2,367)                    |
| Plumbing permit fees                         | 59,087        | 120,000       | 49.24%               | 68,652               | (9,565)                    |
| Other                                        | 116,431       | 195,950       | 59.42%               | 113,186              | 3,245                      |
| Total licenses and permits                   | 630,468       | 1,054,950     | 59.76%               | 542,467              | 88,001                     |
| Intergovernmental revenues:                  |               |               |                      |                      |                            |
| Federal grants                               | 862,554       | 943,516       | 91.42%               | 5,076                | 857,478                    |
| State grants                                 | 6,500         | 18,000        | 36.11%               | 6,150                | 350                        |
| State reimbursements                         | 8,352         | 8,352         | 100.00%              | -,                   | 8,352                      |
| Department of Civil                          | -, <u>-</u>   | -,            | 2212270              |                      | -,- <b></b>                |
| Preparedness                                 | 16,129        | 36,713        | 43.93%               | 16,685               | (556)                      |
| Total intergovernmental revenues             | 893,535       | 1,006,581     | 88.77%               | 27,911               | 865,624                    |
| <b>3</b>                                     |               | ,,            |                      |                      | (Continued)                |