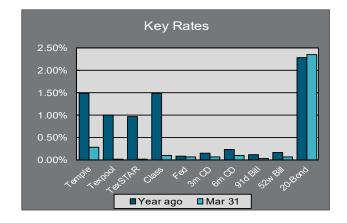

## INVESTMENTS/CASH MANAGEMENT -

All of the City's cash and investments are maintained in a pool that is available for use by all funds. Interest earnings are allocated based on cash amounts in individual funds in a manner consistent with legal requirements. Investments are made in accordance with the Investment Policy adopted by the City on August 13, 2020. The City's primary investment objectives, in order of priority, are as follows:

- Safety
- Liquidity
- Yield

As of March 31, 2021, the City had cash and investments with a carrying value of \$254,083,482 and a fair value of \$256,157,623. Total interest earnings for the six months ended are \$471,751. The investment schedules presented in Exhibit F-1 through F-3 are prepared in accordance with Generally Accepted Accounting Principles (GAAP).

The investment portfolio complies with the City's Investment Policy and Strategy and the Public Funds Investment Act, Chapter 2256, Texas Government Code, as amended.

We are investing municipal funds in accordance with our investment policy using basically four of our investment type options.