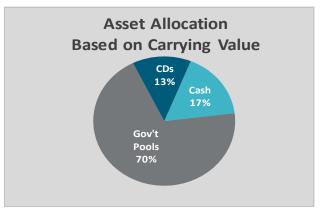

## INVESTMENTS/CASH MANAGEMENT -

All of the City's cash and investments are maintained in a pool that is available for use by all funds. Interest earnings are allocated based on cash amounts in individual funds in a manner consistent with legal requirements. Investments are made in accordance with the Investment Policy adopted by the City on August 13, 2020. The City's primary investment objectives, in order of priority, are as follows:

- Safety
- Liquidity
- Yield

As of March 31, 2021, the City had cash and investments with a carrying value of \$254,083,482 and a fair value of \$256,157,623. Total interest earnings for the six months ended are \$471,751. The investment schedules presented in Exhibit F-1 through F-3 are prepared in accordance with Generally Accepted Accounting Principles (GAAP).