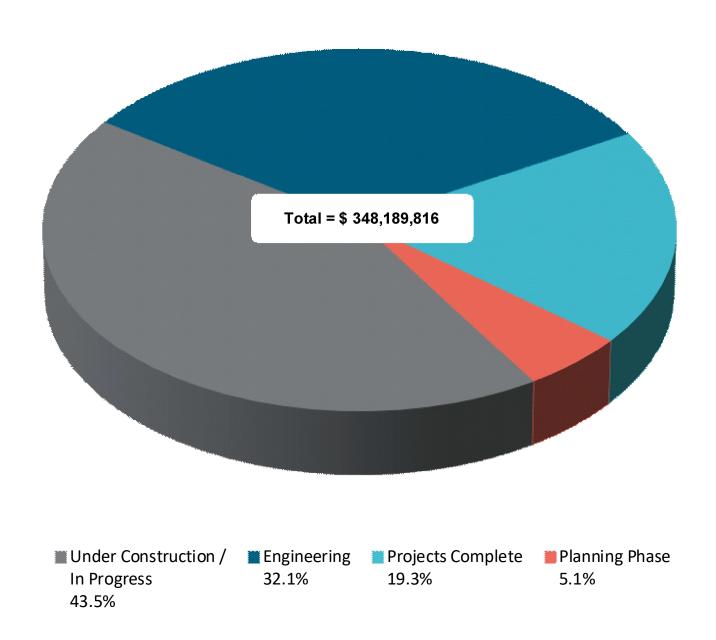

## **CAPITAL PROJECTS –**

The City of Temple has in the past and is currently investing heavily in improving infrastructure. This section contains detailed schedules that review current capital projects funded by bond proceeds and begins on page 46. Also included in this section, is a detailed listing of current projects in the City's capital improvement program.