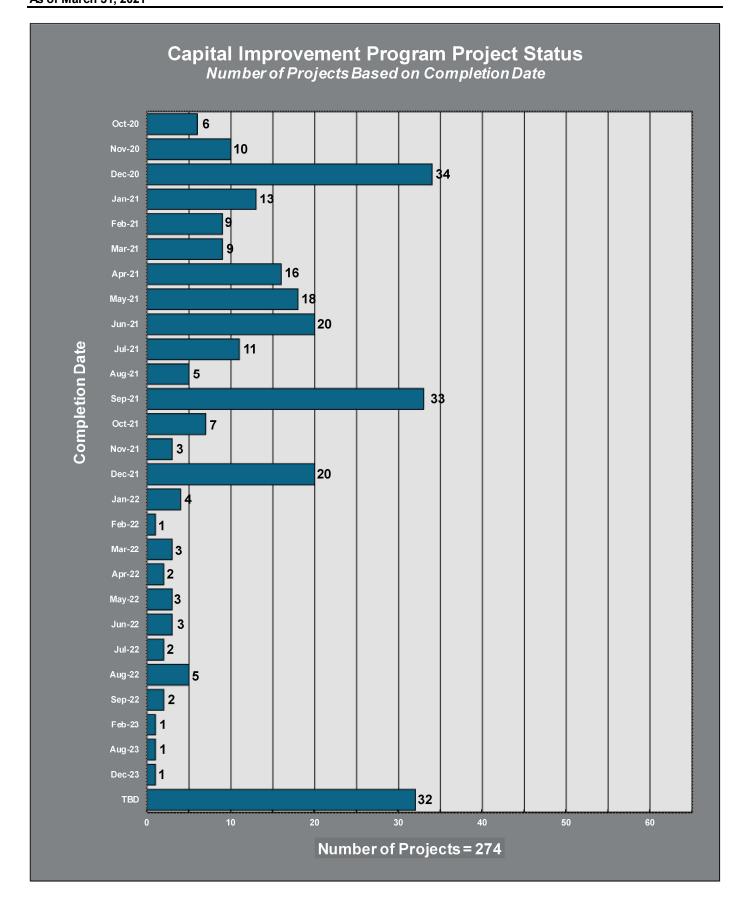

## **CAPITAL PROJECTS –**

The City of Temple has in the past and is currently investing heavily in improving infrastructure. This section contains detailed schedules that review current capital projects funded by bond proceeds and begins on page 46. Also included in this section, is a detailed listing of current projects in the City's capital improvement program.