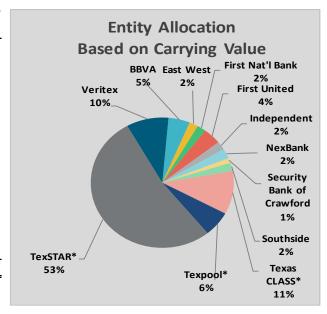

| 10,431,424        | 10,431,424                  |
| Independent Bank             | 5,211,539         | 5,211,539                   |
| NexBank                      | 6,260,382         | 6,260,382                   |
| Security Bank of Crawford    | 3,063,455         | 3,063,455                   |
| Southside Bank               | 5,266,432         | 5,266,432                   |
| Texas CLASS*                 | 27,185,544        | 27,185,544                  |
| Texpool*                     | 15,912,939        | 15,912,939                  |
| TexSTAR*                     | 134,032,828       | 134,032,828                 |
| Veritex Bank                 | 24,206,958        | 24,206,958                  |
|                              | \$254,083,482     | \$256,157,623               |



|                  | Carrying      | Bank Balance/ |
|------------------|---------------|---------------|
|                  | Value         | Fair Value    |
| Asset Allocation |               |               |
| Cash             | \$ 43,020,042 | \$ 45,094,183 |
| Govt Pools       | 177,131,311   | 177,131,311   |
| CDs              | 33,932,129    | 33,932,129    |
|                  | \$254,083,482 | \$256,157,623 |



|                                    | Carrying      | % of<br>Carrying |
|------------------------------------|---------------|------------------|
| Found Allocation                   | Value         | Value            |
| Fund Allocation                    |               |                  |
| General Fund (GF)                  | \$ 49,247,856 | 19.38%           |
|