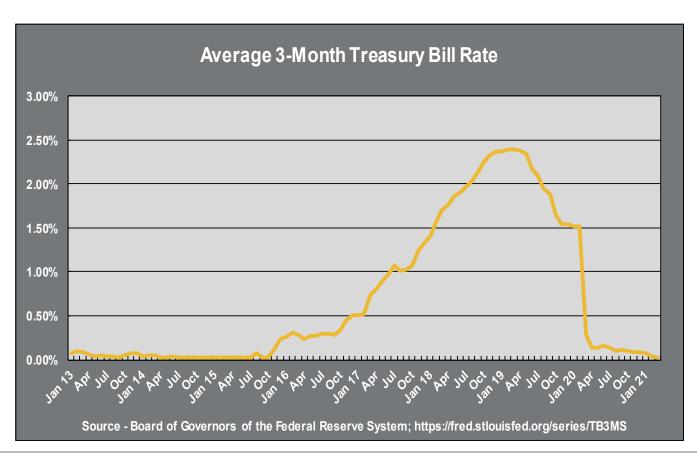

|     |      |      |      |      |           |                                                                                                                        |                                                                     |                                                                                               |

<sup>\*</sup>Funding source is reflected in "other" on graph





#### **INVESTMENTS**

The Public Funds Investment Act,
Chapter 2256 of Texas Government
Code, requires the investment officer
to prepare and submit a written
report of investments to the
governing body of the entity not less
than quarterly.







|                              | Carrying<br>Value | Bank Balance/<br>Fair Value |
|------------------------------|-------------------|-----------------------------|
| Entity Allocation            |                   |                             |
| BBVA                         | \$ 12,385,728     | \$ 14,459,869               |
| East West Bank               | 5,103,934         | 5,103,934                   |
| First Nat'l Bank of McGregor | 5,022,319         | 5,022,319                   |
| First United Bank            | 10,431,424        | 10,431,424                  |
| Independent Bank             | 5,211,539         | 5,211,539                   |
| NexBank                      | 6,260,382         | 6,260,382                   |
| Security Bank of Crawford    | 3,063,455