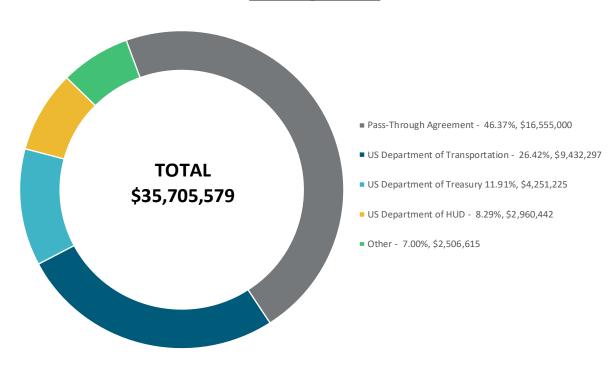

## INVESTMENTS/CASH MANAGEMENT -

All of the City's cash and investments are maintained in a pool that is available for use by all funds. Interest earnings are allocated based on cash amounts in individual funds in a manner consistent with legal requirements. Investments are made in accordance with the Investment Policy adopted by the City on August 13, 2020. The City's primary investment objectives, in order of priority, are as follows:

- Safety
- Liquidity
- Yield

As of March 31, 2021, the City had cash and investments with a carrying value of \$254,083,482 and a fair value of \$256,157,623. Total interest earnings for the six months ended are \$471,751. The investment schedules presented in Exhibit F-1 through F-3 are prepared in accordance with Generally Accepted Accounting Principles (GAAP).