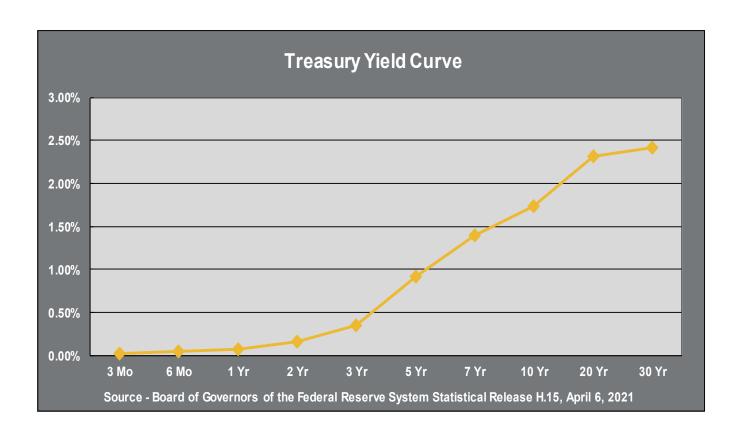

|     |      |      |      |      |           |                                                                                                                        |                                                                     |                                                                                               |

<sup>\*</sup>Funding source is reflected in "other" on graph





#### **INVESTMENTS**

The Public Funds Investment Act,
Chapter 2256 of Texas Government
Code, requires the investment officer
to prepare and submit a written
report of investments to the
governing body of the entity not less
than quarterly.







|                              | Carrying<br>Value | Bank Balance/<br>Fair Value |
|------------------------------|-------------------|-----------------------------|
| Entity Allocation            |                   |                             |
| BBVA                         | \$ 12,385,728     | \$ 14,459,869               |
| East West Bank               | 5,103,934         | 5,103,934                   |
| First Nat'l Bank of McGregor | 5,022,319         | 5,022,319                   |
| First United Bank            | 10,431,424        | 10,431,424                  |
| Independent Bank             | 5,211,539         | 5,211,539                   |
| NexBank                      | 6,260,382         | 6,260,382                   |
| Security Bank of Crawford    | 3,063,455