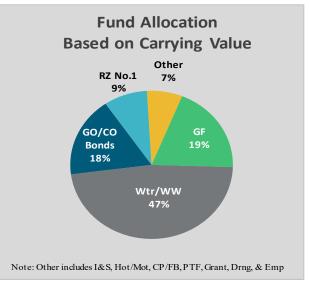

## INVESTMENTS/CASH MANAGEMENT -

All of the City's cash and investments are maintained in a pool that is available for use by all funds. Interest earnings are allocated based on cash amounts in individual funds in a manner consistent with legal requirements. Investments are made in accordance with the Investment Policy adopted by the City on August 13, 2020. The City's primary investment objectives, in order of priority, are as follows:

- Safety
- Liquidity
- Yield

As of March 31, 2021, the City had cash and investments with a carrying value of \$254,083,482 and a fair value of \$256,157,623. Total interest earnings for the six months ended are \$471,751. The investment schedules presented in Exhibit F-1 through F-3 are prepared in accordance with Generally Accepted Accounting Principles (GAAP).