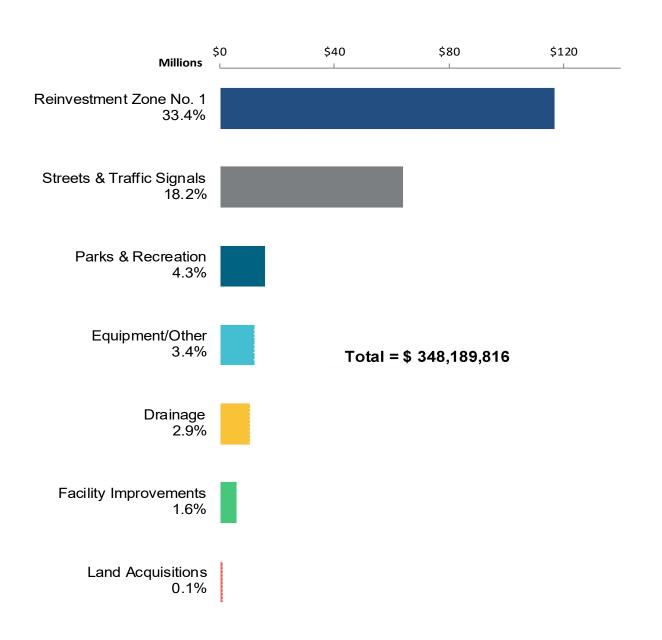

## **CAPITAL PROJECTS –**

The City of Temple has in the past and is currently investing heavily in improving infrastructure. This section contains detailed schedules that review current capital projects funded by bond proceeds and begins on page 46. Also included in this section, is a detailed listing of current projects in the City's capital improvement program.