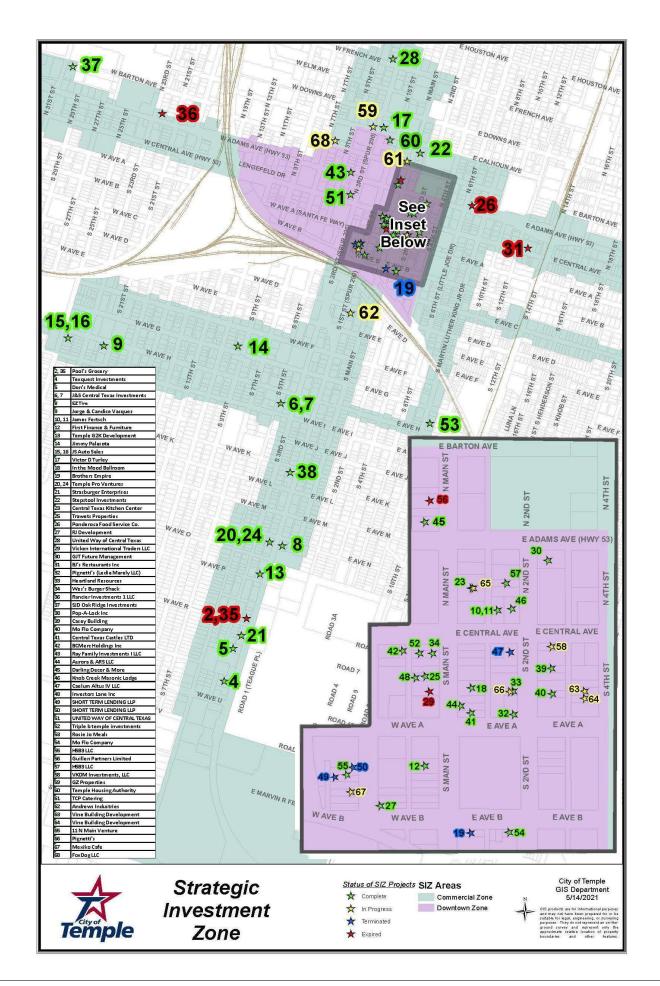

## **Strategic Investment Zones**

| Redevelopment Grants and Incentive Programs within |    |   |
|----------------------------------------------------|----|---|
| Strategic Investment Zones (SIZ)                   | 90 | V |
| Strategic Investment Zone Map (SIZ)                | 91 |   |