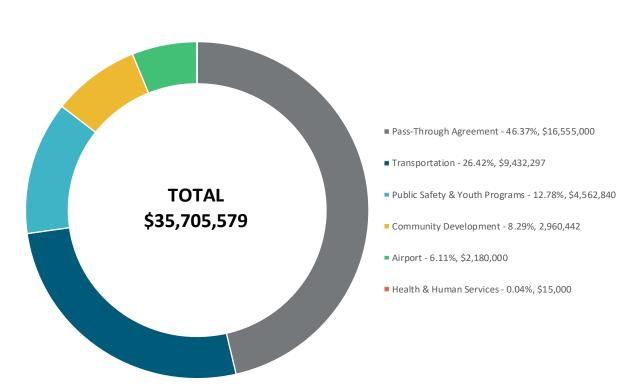

|         |           |            |    | 6,500            |
| Total State Financial Assistance                           |         |                     |               | 227,983 |           | _          |    | 93,019           |
|                                                            |         |                     |               |         |           |            |    |                  |
| Total Federal and State Financial Assistance               |         |                     | <u>\$ 35,</u> | 705,579 | <u>\$</u> | 140,046    | \$ | 1,787,903        |
|                                                            |         |                     |               |         |           |            |    | (Continued)      |

#### **Funding Source**



#### Project Type





|             | Hotel/Motel Tax |            |             |             |  |  |  |  |  |  |  |  |  |
|-------------|-----------------|------------|-------------|-------------|--|--|--|--|--|--|--|--|--|
| # Reporting |                 |            |             |             |  |  |  |  |  |  |  |  |  |
| Fiscal Year | at 3/31         | Actual YTD | Budget      | % of Budget |  |  |  |  |  |  |  |  |  |
| 20/21       | 33              | \$722,229  | \$1,665,921 | 43.35%      |  |  |  |  |  |  |  |  |  |
| 19/20       | 32              | \$791,919  | \$1,713,573 | 46.21%      |  |  |  |  |  |  |  |  |  |

|             |                  |                  |                  |                  |                  |                  |                  |                  | % Increase |
|-