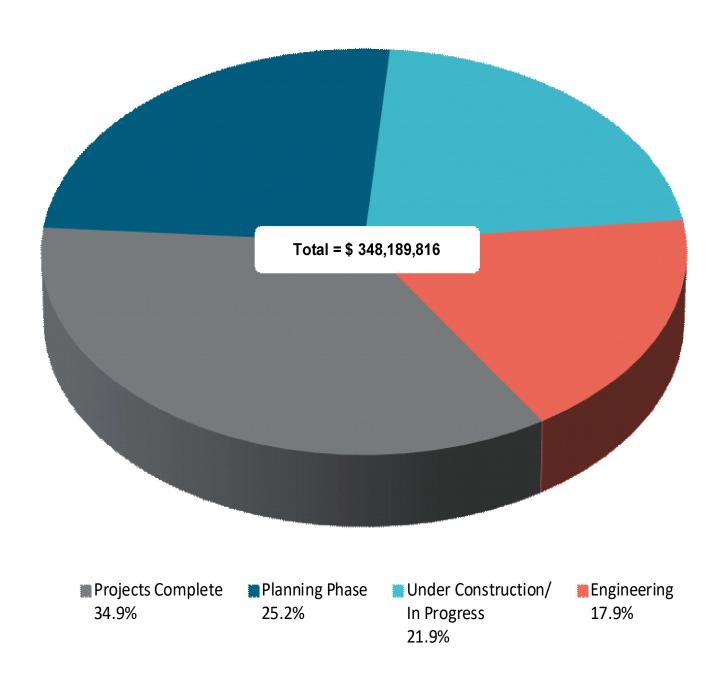

## **CAPITAL PROJECTS –**

The City of Temple has in the past and is currently investing heavily in improving infrastructure. This section contains detailed schedules that review current capital projects funded by bond proceeds and begins on page 46. Also included in this section, is a detailed listing of current projects in the City's capital improvement program.