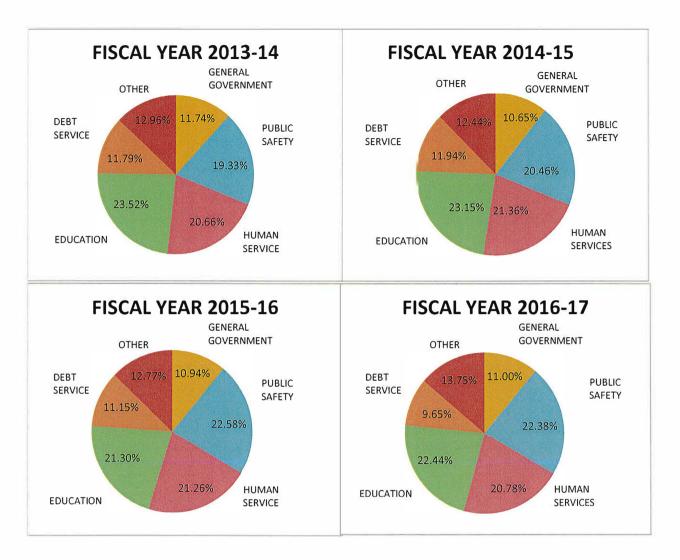

## **COMPARION OF FISCAL YEARS**

## **COMPARION OF FISCAL YEARS**

| GENERAL GOVERNMENT | PUBLIC SAFETY        | HUMAN SERVICES       | OTHER             | EDUCATION    |
|--------------------|----------------------|----------------------|-------------------|--------------|
| Administration     | Animal Control       | Aid to Blind         | Solid Waste Coll  |              |
| Elections          | Day Reporting Center | Child Daycare        | Coop. Ext.        | DEBT SERVICE |
| Finance            | Emer. Commun.        | Environmental Health | Econ. Deve.       |              |
| Governing Body     | Emer. Mgt.           | Family Health Center | Natural Resources |              |
| Information Sys.   | EMS                  | Home Health          | Planning & Insp.  |              |
| Legal              | Fire Marshal         | KING CLINIC          | Arts Council      |              |
| Mapping/GIS        | Jail                 | Medicaid             | Libraries         |              |
| Public Buildings   | Medical Examiner     | Public Assistance    | Parks             |              |
| Purchasing         | Sheriff's Dept.      | Senior Services      | Recreation        |              |
| Register of Deeds  |                      | Social Services      | Special Approp.   |              |
| Superior Court     |                      | Veteran Svcs.        | Transfers         |              |
| Tax Administration |                      |                      | Contingency       |              |
| Vehicle Maint.     |                      |                      |                   |              |