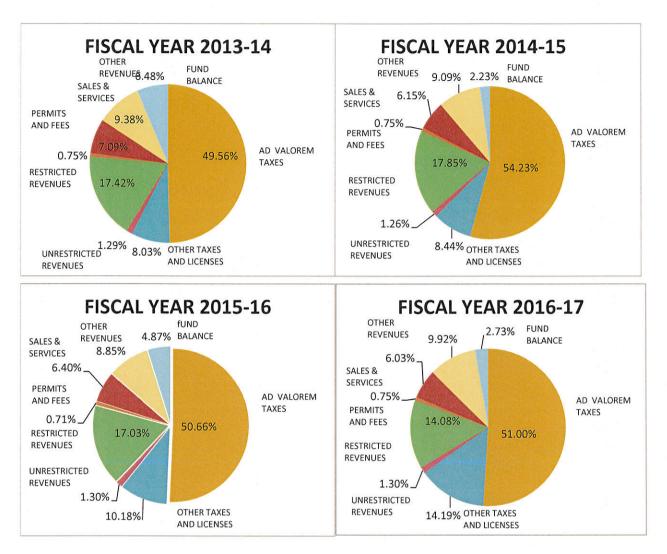

## **COMPARION OF FISCAL YEARS**

## **COMPARION OF FISCAL YEARS**

| GENERAL GOVERNMENT | PUBLIC SAFETY        | HUMAN SERVICES       | OTHER             | EDUCATION    |
|--------------------|----------------------|----------------------|-------------------|--------------|
| Administration     | Animal Control       | Aid to Blind         | Solid Waste Coll  |              |
| Elections          | Day Reporting Center | Child Daycare        | Coop. Ext.        | DEBT SERVICE |
| Finance            | Emer. Commun.        | Environmental Health | Econ. Deve.       |              |
| Governing Body     | Emer. Mgt.           | Family Health Center | Natural Resources |              |
| Information Sys.   | EMS                  | Home Health          | Planning & Insp.  |              |
| Legal              | Fire Marshal         | KING CLINIC          | Arts Council      |              |
| Mapping/GIS        | Jail                 | Medicaid             | Libraries         |              |
| Public Buildings   | Medical Examiner     | Public Assistance    | Parks             |              |
| Purchasing         | Sheriff's Dept.      | Senior Services      | Recreation        |              |
| Register of Deeds  |                      | Social Services      | Special Approp.   |              |
| Superior Court     |                      | Veteran Svcs.        | Transfers         |              |
| Tax Administration |                      |                      | Contingency       |              |
| Vehicle Maint.     |                      |                      |                   |              |

#### Ad Valorem Taxes

Ad Valorem taxes are the main source (51%) of revenue for the county budget. Based on the last Stokes County audit, the FY 2015/16 actual collection rate was 97.54%. This proposed budget uses a more conservative collection rate of 97.25%. Should the BOCC desire to do so, the collection rate could be raised as high as 97.54%, though I do not recommend going above 97.25% per the Tax Administrator's recommendation. Approximately 45.1% of the Ad Valorem tax revenue goes to fund the School System's Current Expense budget.