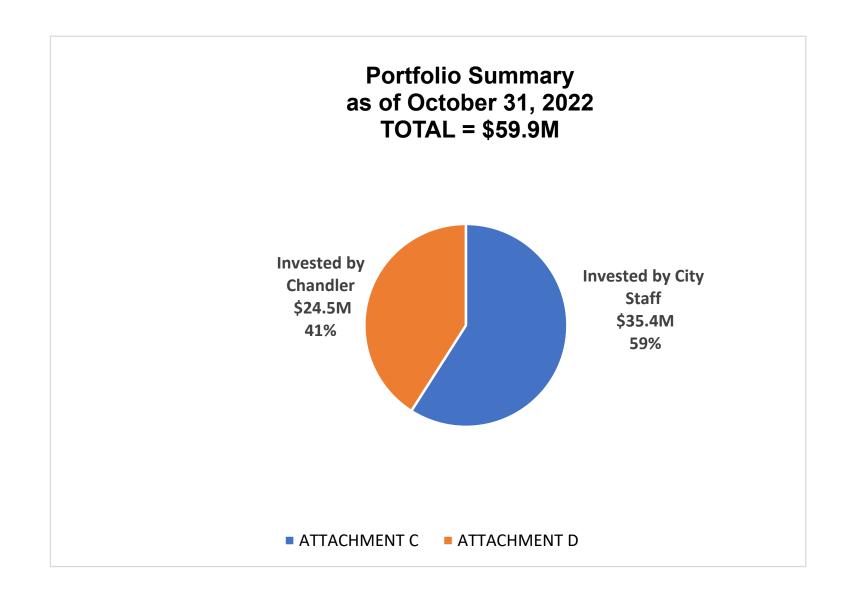

## 6G. OCTOBER 2022 INVESTMENT REPORT

The Investment Report as of October 31, 2022, has been prepared in accordance with the City's Investment Policy and California Government Code Section 53646.