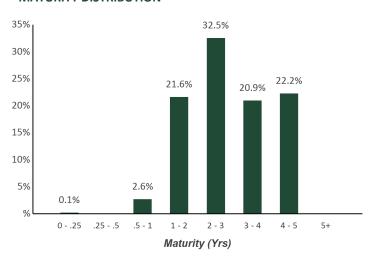

## 6G. OCTOBER 2022 INVESTMENT REPORT

The Investment Report as of October 31, 2022, has been prepared in accordance with the City's Investment Policy and California Government Code Section 53646.

## RECOMMENDED ACTION:

- 1. City Council finds that this item is not subject to California Environmental Quality Act ("CEQA") pursuant to Sections 15378(b)(5) (Organizational or administrative activities of governments that will not result in direct or indirect physical changes in the environment); and
- 2. Receive and file the Investment Report for the month of October 2022.