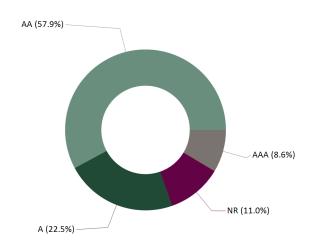

## 6G. OCTOBER 2022 INVESTMENT REPORT

The Investment Report as of October 31, 2022, has been prepared in accordance with the City's Investment Policy and California Government Code Section 53646.

## RECOMMENDED ACTION:

- 1. City Council finds that this item is not subject to California Environmental Quality Act ("CEQA") pursuant to Sections 15378(b)(5) (Organizational or administrative activities of governments that will not result in direct or indirect physical changes in the environment); and
- 2. Receive and file the Investment Report for the month of October 2022.