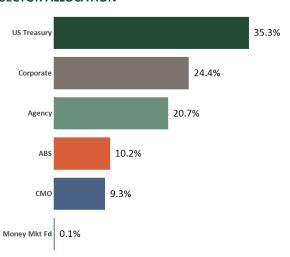

## 6G. OCTOBER 2022 INVESTMENT REPORT

The Investment Report as of October 31, 2022, has been prepared in accordance with the City's Investment Policy and California Government Code Section 53646.

## RECOMMENDED ACTION:

- 1. City Council finds that this item is not subject to California Environmental Quality Act ("CEQA") pursuant to Sections 15378(b)(5) (Organizational or administrative activities of governments that will not result in direct or indirect physical changes in the environment); and
- 2. Receive and file the Investment Report for the month of October 2022.