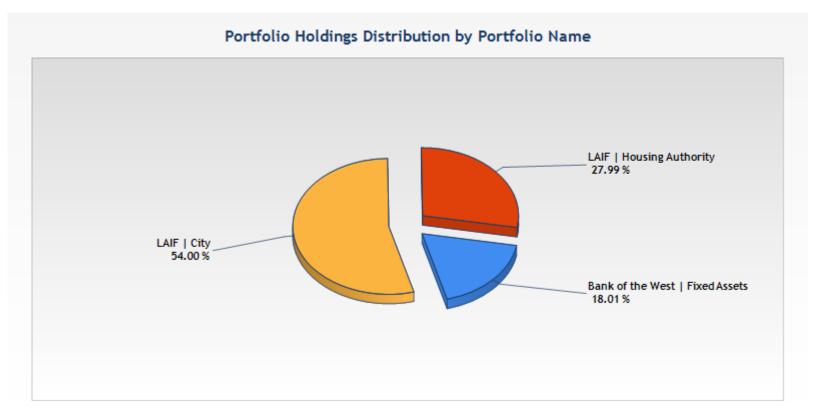

#### 6D. AUGUST 2022 INVESTMENT REPORT

The Investment Report as of August 31, 2022, has been prepared in accordance with the City's Investment Policy and California Government Code Section 53646.