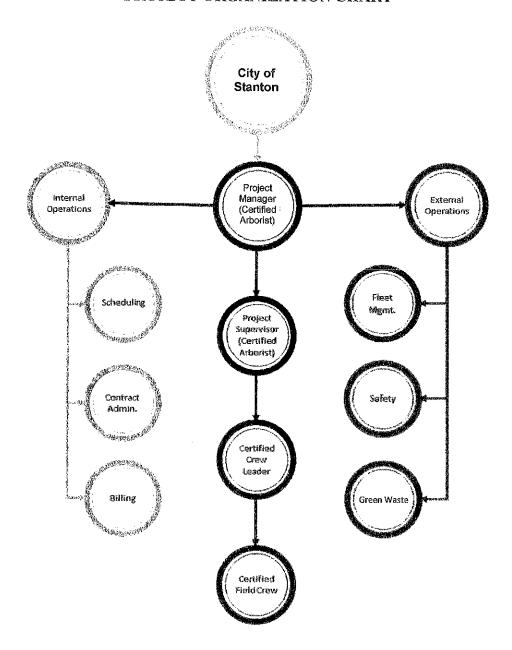

### 9D. AWARD OF CONTRACT FOR CITYWIDE TREE TRIMMING, PLANTING AND REMOVAL SERVICES

Great Scott Tree Service (GSTS) has been trimming and maintaining the City's trees since 2011. The current contract started July 1, 2018 and ends June 30, 2022. The existing contract with GSTS provides for extensions at the same rates at the City's discretion. However, despite continuous increases in prevailing wages promulgated by the California Department of Industrial Relations since the start of the contract in 2018, GSTS has graciously absorbed these increases and has not increased rates. Now that the original 4-year contract is coming to an end, GSTS is proposing a 20% increase in its rates to cover the next two-year period ending June 30, 2024. City staff supports this request, especially due to language in the original request for proposal as discussed below.