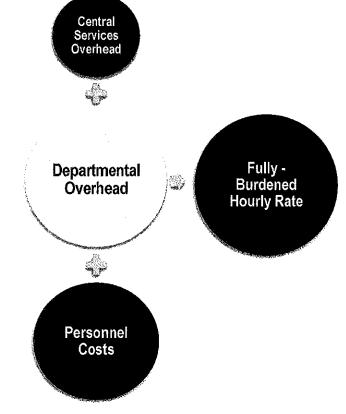

# 9F. FIRST AMENDMENT TO THE AGREEMENT FOR PROFESSIONAL CONSULTING SERVICES WITH WILLDAN FINANCIAL SERVICES FOR THE PREPARATION OF AN OVERHEAD COST ALLOCATION PLAN AND COMPREHENSIVE USER FEE STUDY

On January 12, 2021, the City entered into an agreement with Willdan Financial Services for the preparation of an overhead cost allocation plan and comprehensive user fee study. Staff requests that the City Council approve the first amendment to extend the term of the agreement so the study can be completed (Attachment A).