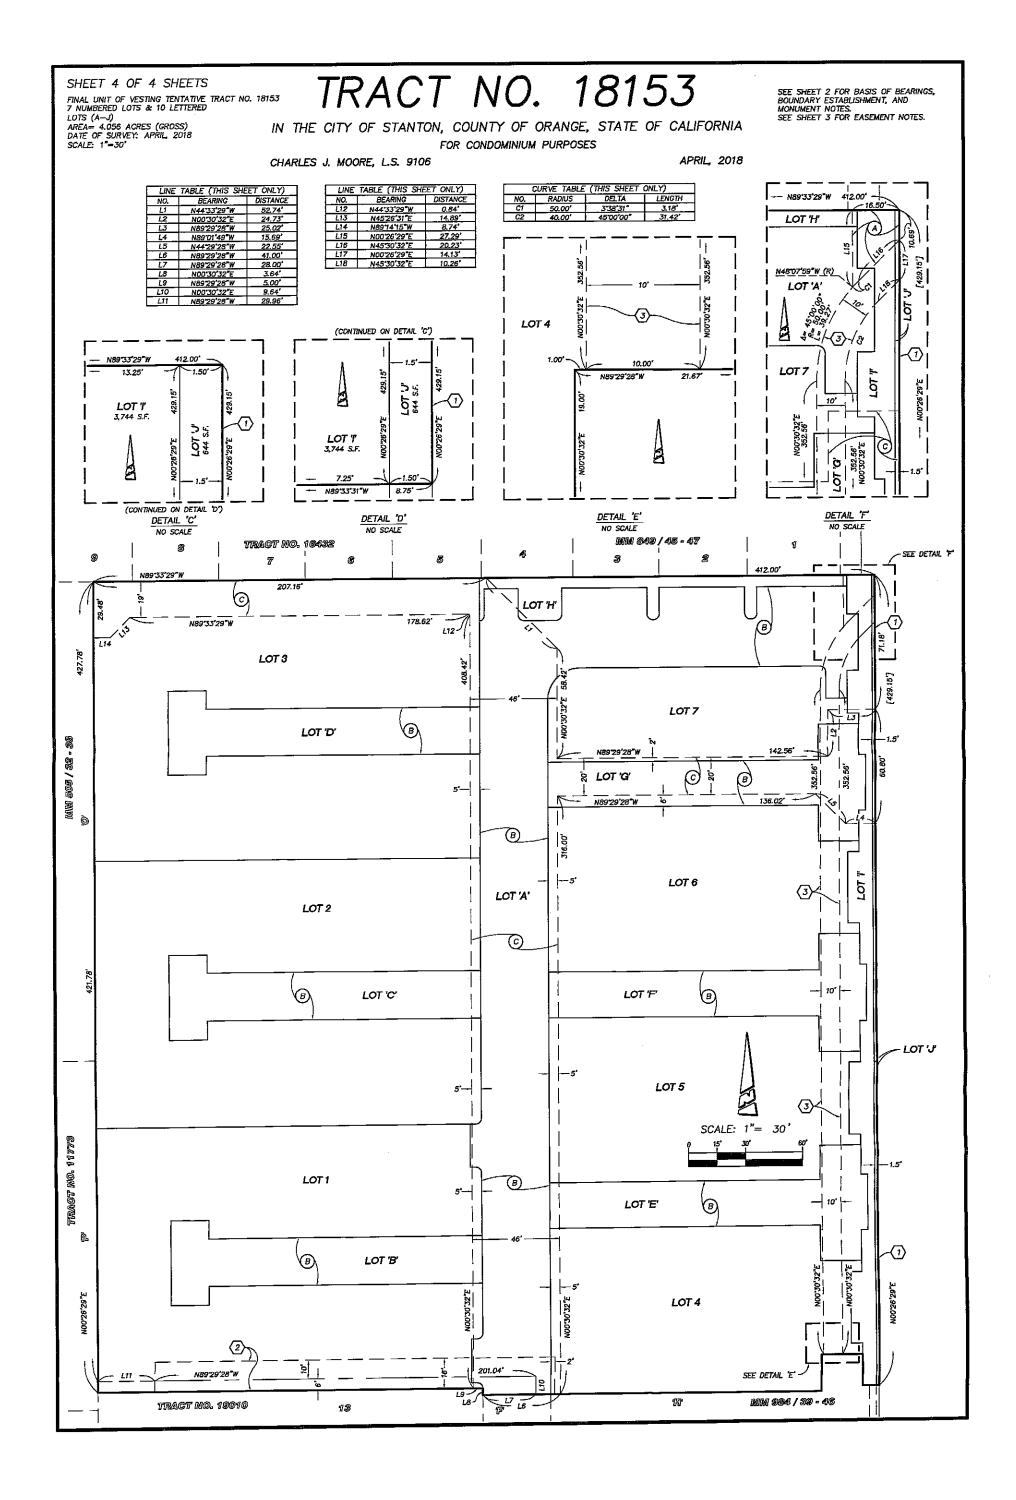

# 9H. A RESOLUTION OF THE CITY COUNCIL OF THE CITY OF STANTON, CALIFORNIA APPROVING SUBDIVISION TRACT MAP NO. 18153

The subdivision tract map for the development of two hundred and eight (208) single family condominium units, private streets, and private park area for the property located at The Village Center Drive (12631-12811 Beach Blvd.) has been submitted for final certification and recordation.

#### **RECOMMENDED ACTION:**

- 1. City Council declare this project categorically exempt under the California Environmental Quality Act, Class 32, and Section 15332; and
- 2. Adopt Resolution No. 2020-03 approving final Tract Map No. 18153, entitled:

# "A RESOLUTION OF THE CITY COUNCIL OF THE CITY OF STANTON, CALIFORNIA, APPROVING SUBDIVISION TRACT MAP NO. 18153 FOR THE PROPERTY LOCATED AT 12631-12811 BEACH BOULEVARD"; and

- 3. Find that the recordation of Tract Map No. 18153 will not be in violation of any of the provisions of Section 66474, 66474.1, and 66474.2 of the Subdivision Map Act; and
- 4. Find that the proposed subdivision, together with the provisions for its design and improvement, is consistent with the general plan required by Article 5 (commencing with Section 65300) of Chapter 3 of Division 1 of the Government Code, or any specific plan adopted pursuant to Article 8 (commencing with Section 65450) of Chapter 3 of Division 1 of the Government Code; and
- 5. Direct the City Clerk to endorse on the face of the map of Tract Map No. 18153, the certificate which embodies the approval of said map, and submit the map to the County Recorder of Orange County for recording.