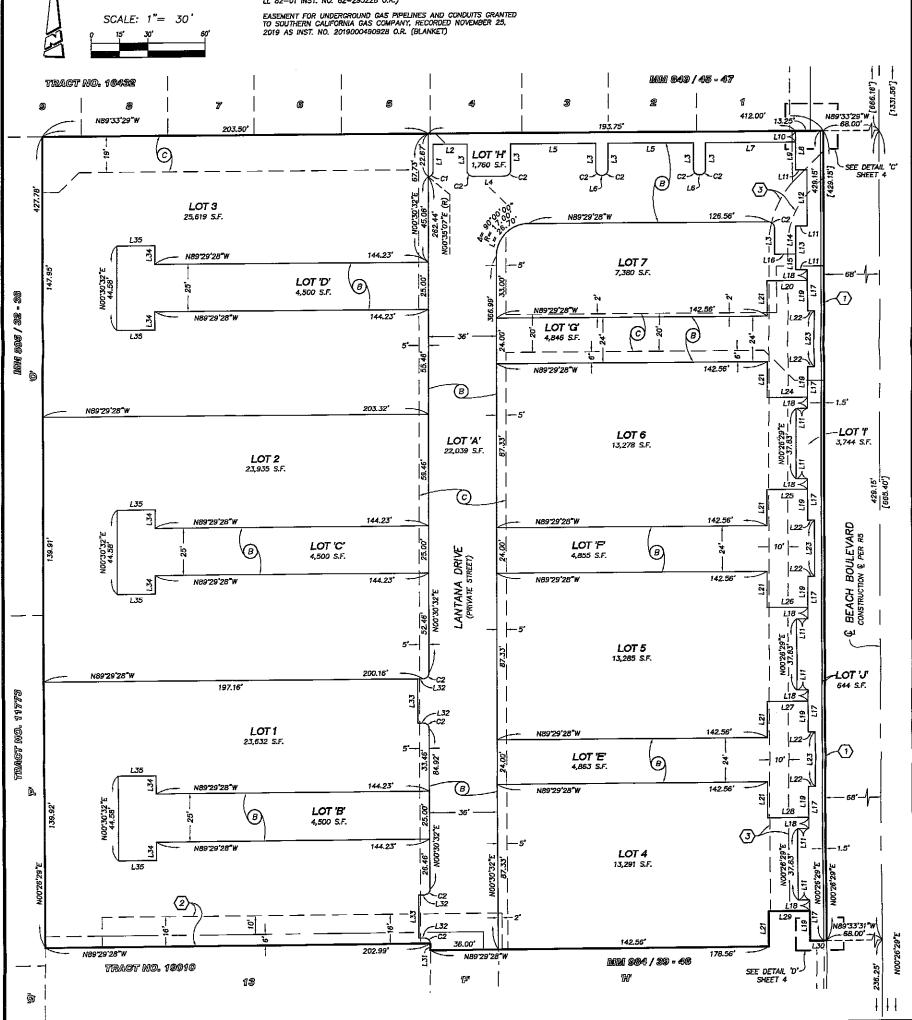

# 9H. A RESOLUTION OF THE CITY COUNCIL OF THE CITY OF STANTON, CALIFORNIA APPROVING SUBDIVISION TRACT MAP NO. 18153

The subdivision tract map for the development of two hundred and eight (208) single family condominium units, private streets, and private park area for the property located at The Village Center Drive (12631-12811 Beach Blvd.) has been submitted for final certification and recordation.

#### **RECOMMENDED ACTION:**

- 1. City Council declare this project categorically exempt under the California Environmental Quality Act, Class 32, and Section 15332; and
- 2. Adopt Resolution No. 2020-03 approving final Tract Map No. 18153, entitled:

# "A RESOLUTION OF THE CITY COUNCIL OF THE CITY OF STANTON, CALIFORNIA, APPROVING SUBDIVISION TRACT MAP NO. 18153 FOR THE PROPERTY LOCATED AT 12631-12811 BEACH BOULEVARD"; and

- 3. Find that the recordation of Tract Map No. 18153 will not be in violation of any of the provisions of Section 66474, 66474.1, and 66474.2 of the Subdivision Map Act; and
- 4. Find that the proposed subdivision, together with the provisions for its design and improvement, is consistent with the general plan required by Article 5 (commencing with Section 65300) of Chapter 3 of Division 1 of the Government Code, or any specific plan adopted pursuant to Article 8 (commencing with Section 65450) of Chapter 3 of Division 1 of the Government Code; and
- 5. Direct the City Clerk to endorse on the face of the map of Tract Map No. 18153, the certificate which embodies the approval of said map, and submit the map to the County Recorder of Orange County for recording.