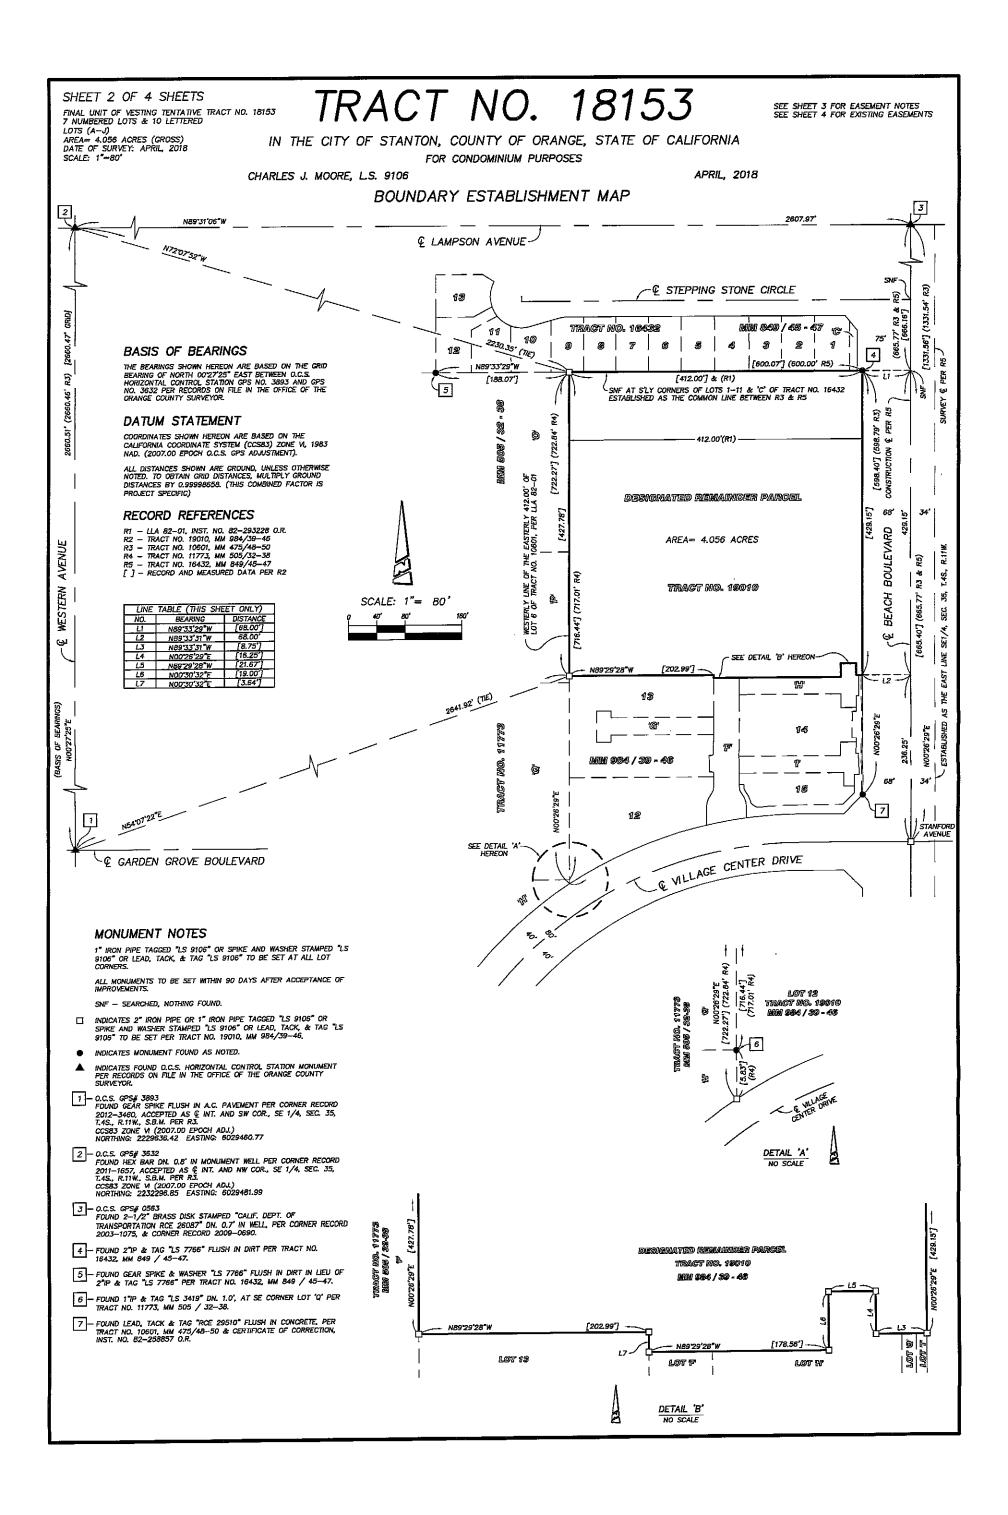

# 9H. A RESOLUTION OF THE CITY COUNCIL OF THE CITY OF STANTON, CALIFORNIA APPROVING SUBDIVISION TRACT MAP NO. 18153

The subdivision tract map for the development of two hundred and eight (208) single family condominium units, private streets, and private park area for the property located at The Village Center Drive (12631-12811 Beach Blvd.) has been submitted for final certification and recordation.

#### **RECOMMENDED ACTION:**

- 1. City Council declare this project categorically exempt under the California Environmental Quality Act, Class 32, and Section 15332; and
- 2. Adopt Resolution No. 2020-03 approving final Tract Map No. 18153, entitled:

# "A RESOLUTION OF THE CITY COUNCIL OF THE CITY OF STANTON, CALIFORNIA, APPROVING SUBDIVISION TRACT MAP NO. 18153 FOR THE PROPERTY LOCATED AT 12631-12811 BEACH BOULEVARD"; and

- 3. Find that the recordation of Tract Map No. 18153 will not be in violation of any of the provisions of Section 66474, 66474.1, and 66474.2 of the Subdivision Map Act; and
- 4. Find that the proposed subdivision, together with the provisions for its design and improvement, is consistent with the general plan required by Article 5 (commencing with Section 65300) of Chapter 3 of Division 1 of the Government Code, or any specific plan adopted pursuant to Article 8 (commencing with Section 65450) of Chapter 3 of Division 1 of the Government Code; and
- 5. Direct the City Clerk to endorse on the face of the map of Tract Map No. 18153, the certificate which embodies the approval of said map, and submit the map to the County Recorder of Orange County for recording.