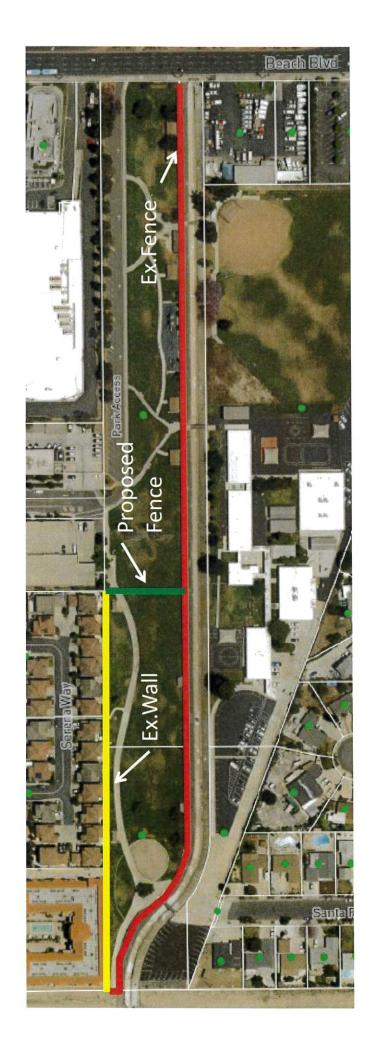

## 9B. REVIEW OF POTENTIAL MODIFICATIONS TO STANTON PARK TO DETER ILLEGAL ACTIVITY

Stanton Park is located south of City Hall and has become heavily utilized by people using drugs, drinking alcohol, urinating, and defecating. These actions are causing the Code Enforcement Department, Sheriff's Department, and Public Works Department to spend an inordinate amount of time at the park. Staff is proposing a variety of physical changes to the park to deter these activities.

#### **RECOMMENDED ACTION:**

- 1. City Council declare this project to be categorically exempt under the California Environmental Quality Act, Class 1, Section 15301c; and
- 2. Direct staff whether or not to proceed with any of the proposed improvements to Stanton Park.