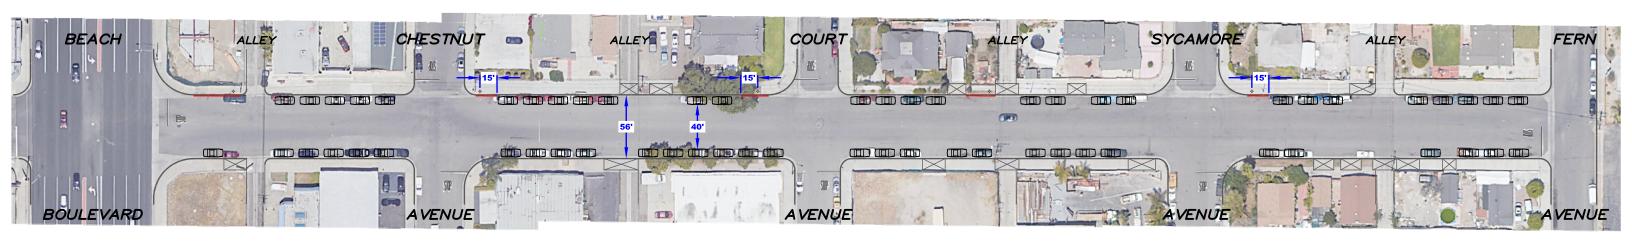

## 9C. REVIEW OF PROPOSED ANGLED PARKING ON MAIN STREET FROM BEACH BOULEVARD TO FERN AVENUE

Parking on city streets continues to be a struggle for many of our residents and businesses. A business owner on Main Street has suggested that additional parking could be gained by implementing angled parking on Main Street between Beach Boulevard and Fern Avenue. The City's Traffic Engineering consultant has reviewed the suggestion and has prepared a report for the Council's review.

#### RECOMMENDED ACTION:

- 1. City Council declare this project to be categorically exempt under the California Environmental Quality Act, Class 1, Section 15301c; and
- 2. Direct staff whether or not to proceed with the implementation of angled parking on Main Street from Beach Boulevard to Fern Avenue.