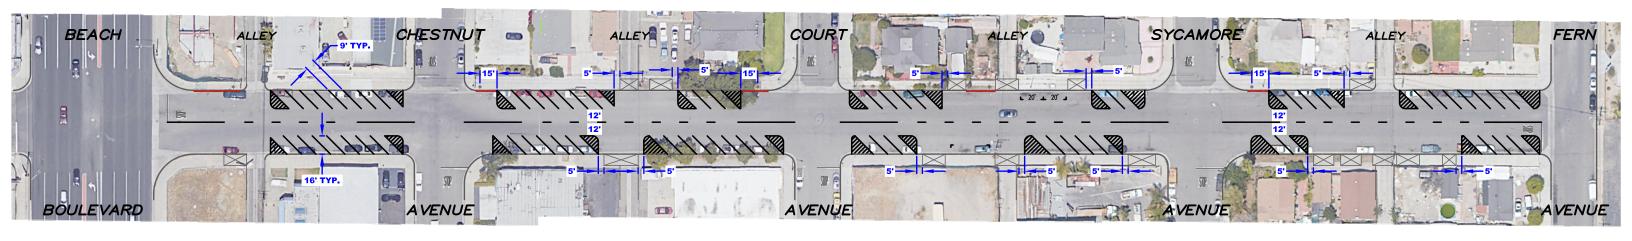

## 9C. REVIEW OF PROPOSED ANGLED PARKING ON MAIN STREET FROM BEACH BOULEVARD TO FERN AVENUE

Parking on city streets continues to be a struggle for many of our residents and businesses. A business owner on Main Street has suggested that additional parking could be gained by implementing angled parking on Main Street between Beach Boulevard and Fern Avenue. The City's Traffic Engineering consultant has reviewed the suggestion and has prepared a report for the Council's review.

#### RECOMMENDED ACTION:

- 1. City Council declare this project to be categorically exempt under the California Environmental Quality Act, Class 1, Section 15301c; and
- 2. Direct staff whether or not to proceed with the implementation of angled parking on Main Street from Beach Boulevard to Fern Avenue.