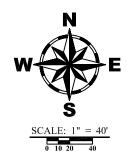

## 9C. REVIEW OF PROPOSED ANGLED PARKING ON MAIN STREET FROM BEACH BOULEVARD TO FERN AVENUE

Parking on city streets continues to be a struggle for many of our residents and businesses. A business owner on Main Street has suggested that additional parking could be gained by implementing angled parking on Main Street between Beach Boulevard and Fern Avenue. The City's Traffic Engineering consultant has reviewed the suggestion and has prepared a report for the Council's review.

#### RECOMMENDED ACTION:

- 1. City Council declare this project to be categorically exempt under the California Environmental Quality Act, Class 1, Section 15301c; and
- 2. Direct staff whether or not to proceed with the implementation of angled parking on Main Street from Beach Boulevard to Fern Avenue.