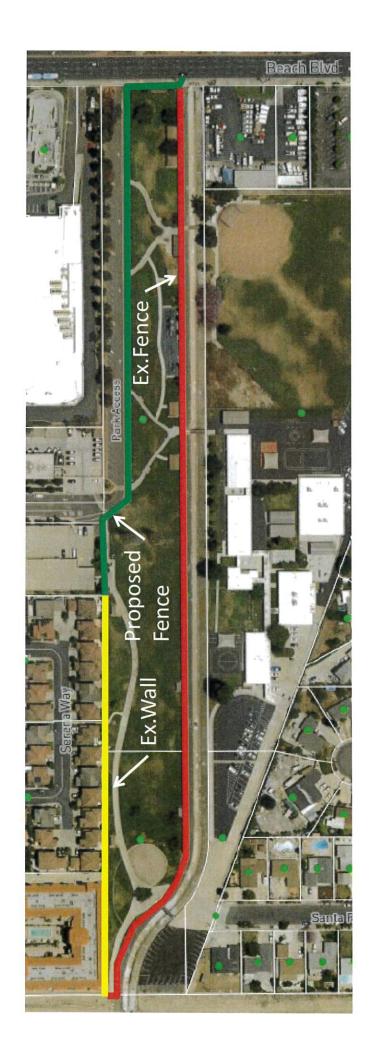

## 9B. REVIEW OF POTENTIAL MODIFICATIONS TO STANTON PARK TO DETER ILLEGAL ACTIVITY

Stanton Park is located south of City Hall and has become heavily utilized by people using drugs, drinking alcohol, urinating, and defecating. These actions are causing the Code Enforcement Department, Sheriff's Department, and Public Works Department to spend an inordinate amount of time at the park. Staff is proposing a variety of physical changes to the park to deter these activities.

#### **RECOMMENDED ACTION:**

- 1. City Council declare this project to be categorically exempt under the California Environmental Quality Act, Class 1, Section 15301c; and
- 2. Direct staff whether or not to proceed with any of the proposed improvements to Stanton Park.