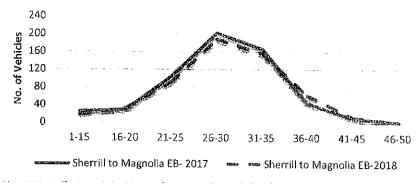

### 12A. SIX-MONTH REVIEW OF TRAFFIC CALMING MEASURES ON LOLA AVENUE BETWEEN DALE AVENUE AND MAGNOLIA AVENUE

Traffic calming measures (measures) were installed on Lola Avenue between Dale Avenue and Magnolia Avenue in January of 2018. After six months new speed surveys were conducted to evaluate the effectiveness of the measures. These results are being presented to the Council to determine if the measures should be left in place, removed, or if additional measures should be explored.

### RECOMMENDED ACTION:

- 1. City Council declare that the project is exempt from the California Environmental Quality Act ("CEQA") under Section 15301(c) - consists of the operation, repair, maintenance, permitting, leasing, licensing, or minor alteration of existing public or private structures, facilities, mechanical equipment, or topographical features, involving negligible or no expansion of use beyond that existing at the time of the lead agency's determination; and
- 2. Review the staff report and Traffic Calming Analysis Report and direct staff regarding traffic calming measures on Lola Avenue.