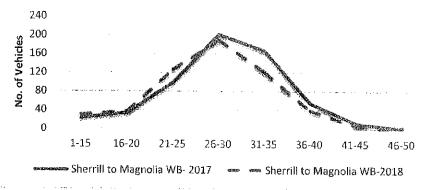

### 12A. SIX-MONTH REVIEW OF TRAFFIC CALMING MEASURES ON LOLA AVENUE BETWEEN DALE AVENUE AND MAGNOLIA AVENUE

Traffic calming measures (measures) were installed on Lola Avenue between Dale Avenue and Magnolia Avenue in January of 2018. After six months new speed surveys were conducted to evaluate the effectiveness of the measures. These results are being presented to the Council to determine if the measures should be left in place, removed, or if additional measures should be explored.

### RECOMMENDED ACTION:

- 1. City Council declare that the project is exempt from the California Environmental Quality Act ("CEQA") under Section 15301(c) - consists of the operation, repair, maintenance, permitting, leasing, licensing, or minor alteration of existing public or private structures, facilities, mechanical equipment, or topographical features, involving negligible or no expansion of use beyond that existing at the time of the lead agency's determination; and
- 2. Review the staff report and Traffic Calming Analysis Report and direct staff regarding traffic calming measures on Lola Avenue.