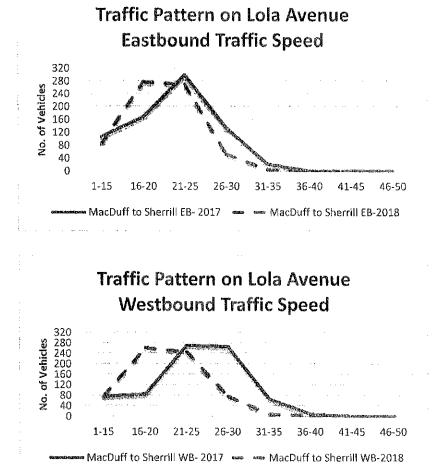

### 12A. SIX-MONTH REVIEW OF TRAFFIC CALMING MEASURES ON LOLA AVENUE BETWEEN DALE AVENUE AND MAGNOLIA AVENUE

Traffic calming measures (measures) were installed on Lola Avenue between Dale Avenue and Magnolia Avenue in January of 2018. After six months new speed surveys were conducted to evaluate the effectiveness of the measures. These results are being presented to the Council to determine if the measures should be left in place, removed, or if additional measures should be explored.

### RECOMMENDED ACTION:

- 1. City Council declare that the project is exempt from the California Environmental Quality Act ("CEQA") under Section 15301(c) - consists of the operation, repair, maintenance, permitting, leasing, licensing, or minor alteration of existing public or private structures, facilities, mechanical equipment, or topographical features, involving negligible or no expansion of use beyond that existing at the time of the lead agency's determination; and
- 2. Review the staff report and Traffic Calming Analysis Report and direct staff regarding traffic calming measures on Lola Avenue.