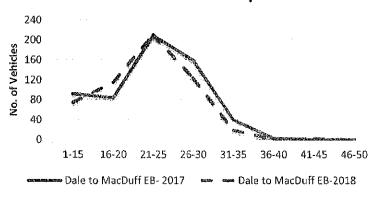

### 12A. SIX-MONTH REVIEW OF TRAFFIC CALMING MEASURES ON LOLA AVENUE BETWEEN DALE AVENUE AND MAGNOLIA AVENUE

Traffic calming measures (measures) were installed on Lola Avenue between Dale Avenue and Magnolia Avenue in January of 2018. After six months new speed surveys were conducted to evaluate the effectiveness of the measures. These results are being presented to the Council to determine if the measures should be left in place, removed, or if additional measures should be explored.

### RECOMMENDED ACTION:

- 1. City Council declare that the project is exempt from the California Environmental Quality Act ("CEQA") under Section 15301(c) - consists of the operation, repair, maintenance, permitting, leasing, licensing, or minor alteration of existing public or private structures, facilities, mechanical equipment, or topographical features, involving negligible or no expansion of use beyond that existing at the time of the lead agency's determination; and
- 2. Review the staff report and Traffic Calming Analysis Report and direct staff regarding traffic calming measures on Lola Avenue.