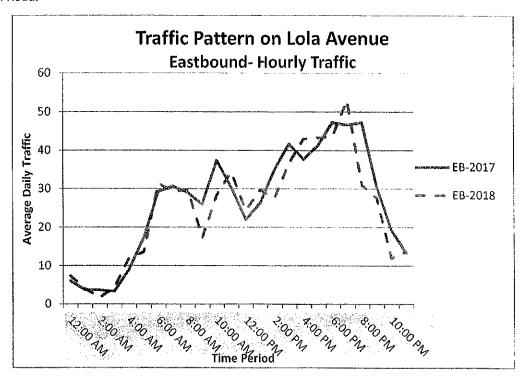

### 12A. SIX-MONTH REVIEW OF TRAFFIC CALMING MEASURES ON LOLA AVENUE BETWEEN DALE AVENUE AND MAGNOLIA AVENUE

Traffic calming measures (measures) were installed on Lola Avenue between Dale Avenue and Magnolia Avenue in January of 2018. After six months new speed surveys were conducted to evaluate the effectiveness of the measures. These results are being presented to the Council to determine if the measures should be left in place, removed, or if additional measures should be explored.

### RECOMMENDED ACTION:

- 1. City Council declare that the project is exempt from the California Environmental Quality Act ("CEQA") under Section 15301(c) - consists of the operation, repair, maintenance, permitting, leasing, licensing, or minor alteration of existing public or private structures, facilities, mechanical equipment, or topographical features, involving negligible or no expansion of use beyond that existing at the time of the lead agency's determination; and
- 2. Review the staff report and Traffic Calming Analysis Report and direct staff regarding traffic calming measures on Lola Avenue.