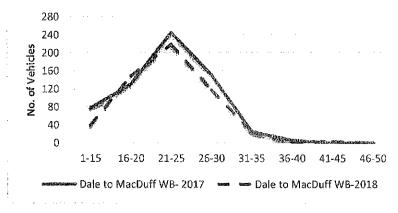

### 12A. SIX-MONTH REVIEW OF TRAFFIC CALMING MEASURES ON LOLA AVENUE BETWEEN DALE AVENUE AND MAGNOLIA AVENUE

Traffic calming measures (measures) were installed on Lola Avenue between Dale Avenue and Magnolia Avenue in January of 2018. After six months new speed surveys were conducted to evaluate the effectiveness of the measures. These results are being presented to the Council to determine if the measures should be left in place, removed, or if additional measures should be explored.

### RECOMMENDED ACTION:

- 1. City Council declare that the project is exempt from the California Environmental Quality Act ("CEQA") under Section 15301(c) - consists of the operation, repair, maintenance, permitting, leasing, licensing, or minor alteration of existing public or private structures, facilities, mechanical equipment, or topographical features, involving negligible or no expansion of use beyond that existing at the time of the lead agency's determination; and
- 2. Review the staff report and Traffic Calming Analysis Report and direct staff regarding traffic calming measures on Lola Avenue.