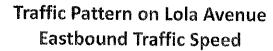

### 12A. SIX-MONTH REVIEW OF TRAFFIC CALMING MEASURES ON LOLA AVENUE BETWEEN DALE AVENUE AND MAGNOLIA AVENUE

Traffic calming measures (measures) were installed on Lola Avenue between Dale Avenue and Magnolia Avenue in January of 2018. After six months new speed surveys were conducted to evaluate the effectiveness of the measures. These results are being presented to the Council to determine if the measures should be left in place, removed, or if additional measures should be explored.

### RECOMMENDED ACTION:

- 1. City Council declare that the project is exempt from the California Environmental Quality Act ("CEQA") under Section 15301(c) - consists of the operation, repair, maintenance, permitting, leasing, licensing, or minor alteration of existing public or private structures, facilities, mechanical equipment, or topographical features, involving negligible or no expansion of use beyond that existing at the time of the lead agency's determination; and
- 2. Review the staff report and Traffic Calming Analysis Report and direct staff regarding traffic calming measures on Lola Avenue.