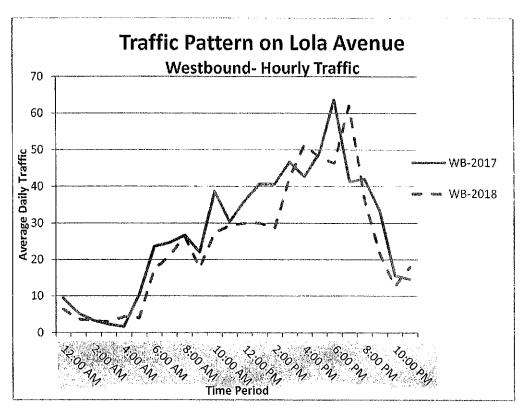

### 12A. SIX-MONTH REVIEW OF TRAFFIC CALMING MEASURES ON LOLA AVENUE BETWEEN DALE AVENUE AND MAGNOLIA AVENUE

Traffic calming measures (measures) were installed on Lola Avenue between Dale Avenue and Magnolia Avenue in January of 2018. After six months new speed surveys were conducted to evaluate the effectiveness of the measures. These results are being presented to the Council to determine if the measures should be left in place, removed, or if additional measures should be explored.

### RECOMMENDED ACTION:

- 1. City Council declare that the project is exempt from the California Environmental Quality Act ("CEQA") under Section 15301(c) - consists of the operation, repair, maintenance, permitting, leasing, licensing, or minor alteration of existing public or private structures, facilities, mechanical equipment, or topographical features, involving negligible or no expansion of use beyond that existing at the time of the lead agency's determination; and
- 2. Review the staff report and Traffic Calming Analysis Report and direct staff regarding traffic calming measures on Lola Avenue.