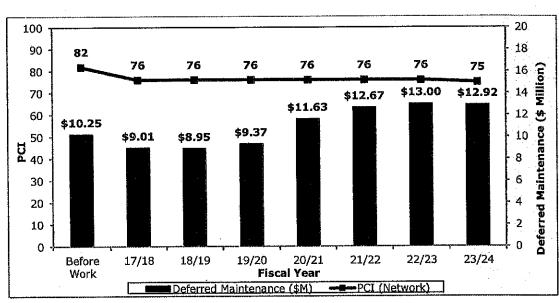

work will be in the "Very Good" to "Good" category, 43.6% in the "Fair" to "Poor" categories, and approximately 2% in the "Very Poor" category. The deferred maintenance will increase from \$10.44 million to \$12.92 million by FY 2023/2024.

Table 10 and Figure 6 show the results of this scenario.

86

Fiscal Year **Before** Total 23/ 19/ 20/ 21/ 22/ 17/ 18/ Work 22 24 23 18 19 20 21 1.20 1.20 8.36 1.20 1.20 Budget (\$M) 1.20 1.20 1.16 N/A 1.20 1.20 1.20 8.33 Rehabilitation (\$M) 1.18 1.19 1,16 1,20 N/A **Preventive** 0.03 N/A 0.02 0.01 Maintenance (\$M) Deferred 9.01 8.95 9.37 11,63 12.67 13,00 12,92 N/A 10.44 Maintenance (\$M) 76 75 PCI (Network) 76 76 76 76 N/A 82 76 PCI (MPAH) 77 77 77 76 75 N/A 76 77 75 76 75 75 N/A PCI (Local) 76 76 75 76

Table 10: Summary of Results for Scenario 1



Figure 6: PCI vs. Deferred Maintenance for Scenario 1





#### SCENARIO 2: MAINTAIN PCI AT 82 (\$1.92M PER YEAR)

In order to maintain the current network PCI of 82 for the next seven years, the City will need an annual budget of \$1.92 million. At the end of the analysis period, 87.7% of the street network will be in the "Very Good" to "Good" categories, 10.3% in the "Fair" to "Poor" categories, and approximately 2% in the "Very Poor" category. The deferred maintenance will decrease from \$10.44 million to \$4.92 million by FY 2023/2024.

Table 11 and Figure 7 show the results of this scenario.

|                                 | Before | Fiscal Year |           |           |           |           |           |           |       |
|---------------------------------|--------|----------