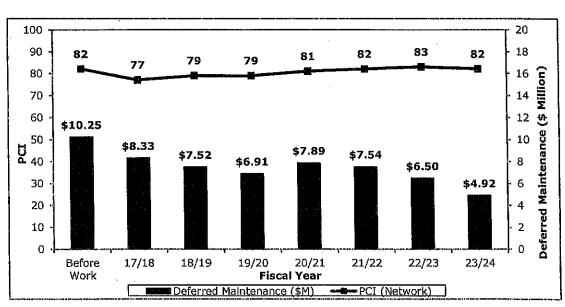

| 20/<br>21 | 21/<br>22 | 22/<br>23 | 23/<br>24 | Total |
| Budget (\$M)                    | N/A    | 1.92        | 1.92      | 1.92      | 1.92      | 1.92      | 1.92      | 1.92      | 13,44 |
| Rehabilitation (\$M)            | N/A    | 1.72        | 1.88      | 1.90      | 1.92      | 1.75      | 1.87      | 1.90      | 12.94 |
| Preventive<br>Maintenance (\$M) | N/A    | 0.20        | 0.04      | 0.02      | _         | 0.17      | 0.05      | 0.02      | 0.50  |
| Deferred<br>Maintenance (\$M)   | 10.44  | 8.33        | 7.52      | 6.91      | 7.89      | 7.54      | 6.50      | 4.92      | N/A   |
| PCI (Network)                   | 82     | 77          | 79        | 79        | 81        | 82        | 83        | 82        | N/A   |

Table 11: Summary of Results for Scenario 2



Figure 7: PCI vs. Deferred Maintenance for Scenario 2





#### SCENARIO 3: INCREASE PCI TO 83 (\$2 M PER YEAR)

As part of the OCTA submittal, agencies are required to perform an analysis to improve average network PCI. This scenario shows that an annual budget of \$2.0 million is required to improve the network PCI to 83 by the end of the seven years analysis period. In addition, 92.2% of the network will be in the "Very Good" or "Good" category, 5.8% will be within the "Fair" to "Poor" range, and 2% in the "Very Poor" condition. The deferred maintenance will decrease from \$10.44 to \$3.65 million by FY 2023/2024.

The results of this scenario are illustrated in Table 12 and Figure 8.

Fiscal Year Before Total 23/ 17/ 18/ 19/ 20/ 21/ 22/ Work 19 20 21 22 23 24 18 Budget (\$M) N/A 2.00