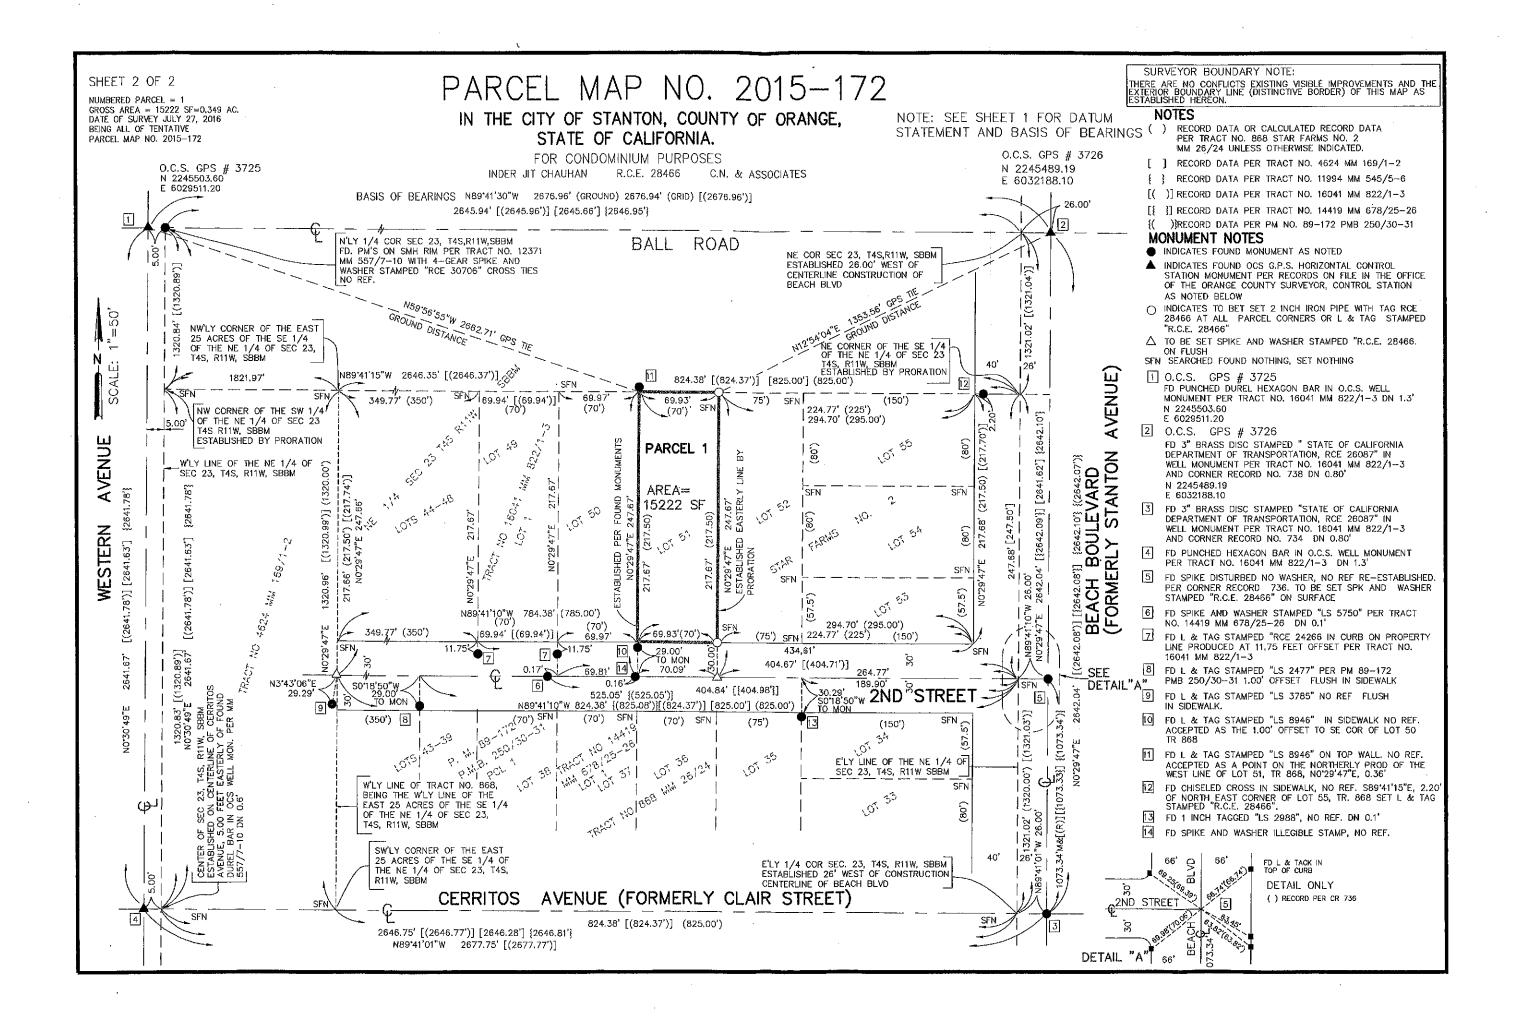

6M. RESOLUTION NO. 2017-19 OF THE CITY COUNCIL OF THE CITY OF STANTON, CALIFORNIA, APPROVING FINAL PARCEL MAP NO. 2015-172 FOR THE PROPERTY LOCATED AT 7921 2<sup>nd</sup> STREET WITHIN THE RM (HIGH DENSITY RESIDENTIAL) ZONE

The final parcel map for the development located at 7921 2<sup>nd</sup> Street has been completed and reviewed by all required departments and agencies. This final parcel map is in compliance with the City's General Plan and zoning land use designations.

#### RECOMMENDED ACTION:

- 1. City Council declare that this project is categorically exempt pursuant to the California Environmental Quality Act (CEQA), Section 15332, Class 32 (In -fill Development Projects); and
- 2. Adopt Resolution No. 2017-19 approving Final Parcel Map No. 2015-172 entitled:

"A RESOLUTION OF THE CITY COUNCIL OF THE CITY OF STANTON, CALIFORNIA, APPROVING FINAL PARCEL MAP NO. 2015-172 FOR THE PROPERTY LOCATED AT 7921 2<sup>nd</sup> STREET"; and

- 3. Find that the recordation of Final Parcel Map No. 2015-172 will not be in violation of any of the provisions of Section 66474, 66474.1, and 66474.2 of the Subdivision Map Act; and
- 4. Find that the proposed subdivision, together with the provisions for its design and improvement, is consistent with the general plan required by Article 5 (commencing with Section 65300) of Chapter 3 of Division 1 of the Government Code, and any specific plan adopted pursuant to Article 8 (commencing with Section 65450) of Chapter 3 of Division 1 of the Government Code.