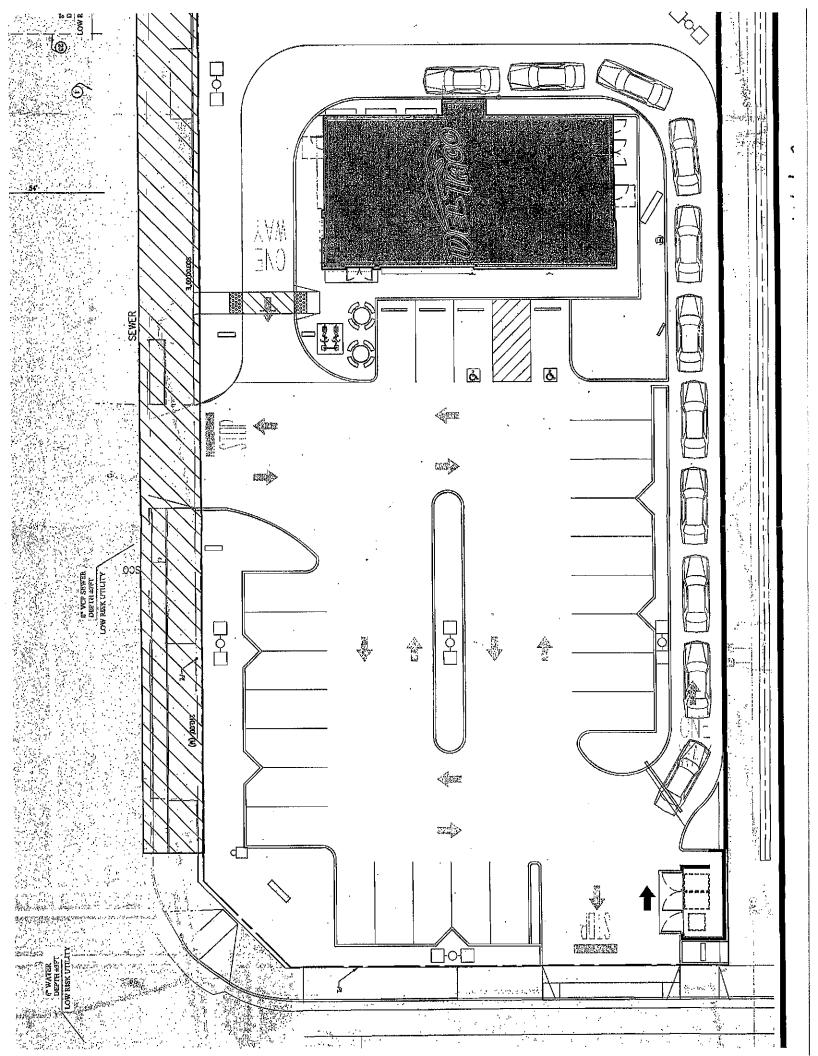

# 6I. LANDSCAPE MAINTENANCE AGREEMENT WITH CALIFORNIA DEPARTMENT OF TRANSPORTATION FOR IMPROVEMENTS ADJACENT TO 10511 BEACH BOULEVARD, STANTON

The development of the property at the southwest corner of Beach Boulevard and Cerritos Avenue, the new Del Taco, will include landscaping along Beach Boulevard. The California Department of Transportation owns the right of way where the landscaping will be placed. They are requiring that the City enter into an agreement to maintain this landscaping in the event it is not properly maintained by the adjacent property owner.