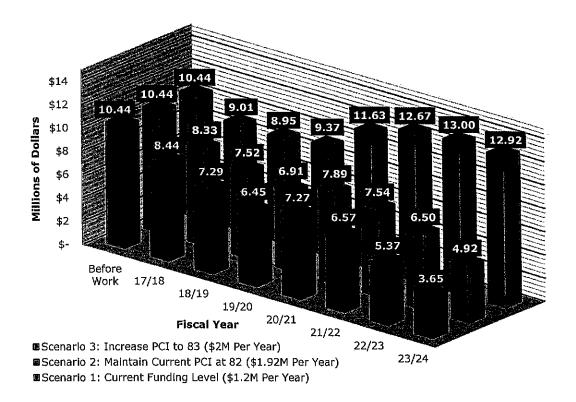

he PCI from 82 to 75 by FY 2023/2024. Scenario 2 will require \$1.92 million per year to maintain the PCI at 82. Finally, to increase the network PCI by one point, an annual budget of \$2 million is needed as shown in Scenario 3. The City will meet OCTA Measure M2 requirements for a 10% reduction in the local match with any of these funding scenarios.

The current estimated annual budget of \$1.2 million is expected to drop the network PCI from 82 to 75 by FY 2023/2024. This PCI drop will see a decline in the local network PCI from 86 to 75 while the MPAH streets will stay at PCI 75.

Figure 9 illustrates the changes in deferred maintenance over time for the different budget scenarios. Scenario 1 (City's Current Budget) is the only scenario that shows an increase in deferred maintenance.



Figure 9: Deferred Maintenance by Scenario by Year





#### RECOMMENDATIONS

Therefore, NCE recommends that the City consider the following:

- At a minimum, increase the City's current annual funding level of \$450,000 per year to \$800,000 per year for the MPAH network.
- With the RMRA/Senate Bill 1 fund the City will start to receive, increase the current funding to the local network.
- Update the pavement management plan every two years as required by OCTA to ensure that Measure M2 funds are not jeopardized.
- Review and update the M&R decision tree and the associated unit costs biennially to ensure that the budget analysis results remain accurate. In addition, all M&R construction activities should be updated in the City's database annually.





## **Appendix A**

## **Agency Subm