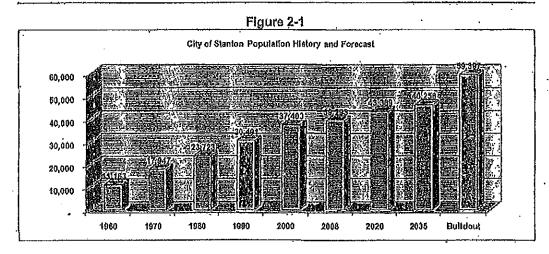

t of new mixed-use development in key areas along mainly Beach Boulevard and other arterial streets such Katella Boulevard.

The GP states "the City of Stanton is approximately 97 percent built out and as such, the General Plan Update will focus on preserving residential neighborhoods, guiding the remaining development and redevelopment opportunities and encouraging the revitalization of selected areas."

At the City's estimated build-out, this future concept will result in a net increase in dwelling units by 7,485 and a net decrease in industrial/commercial land use by 1,433,635 square feet of building space compared to today's land use. The General Plan Update estimates that the future build out will result in a population of 59,397 which is increased over today's population by 20,000.



#### STUDY AREA AND TIME FRAME

The study area addressed in this report encompasses the 3.1 square miles within the City incorporated area as described in the GP. The study area includes all parcels within the existing City limits bordered by The Cities of Anaheim, Garden Grove and Cypress and by small islands of unincorporated Orange County.

The timeframe for this study extends from the present to buildout of all land designated for development within the General Plan Area. The term "buildout" is used to describe a hypothetical condition in which all currently undeveloped land in the study area has been developed as indicated in the General Plan. The time required for buildout depends on the rate at which development occurs. This study does not project a target date for buildout, becau