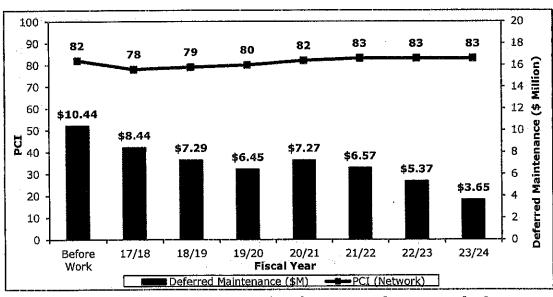

he end of the seven years analysis period. In addition, 92.2% of the network will be in the "Very Good" or "Good" category, 5.8% will be within the "Fair" to "Poor" range, and 2% in the "Very Poor" condition. The deferred maintenance will decrease from \$10.44 to \$3.65 million by FY 2023/2024.

The results of this scenario are illustrated in Table 12 and Figure 8.

Fiscal Year Before Total 23/ 17/ 18/ 19/ 20/ 21/ 22/ Work 19 20 21 22 23 24 18 Budget (\$M) N/A 2.00 2.00 2.00 2.00 2.00 2.00 2.00 14.00 1.87 1.95 Rehabilitation (\$M) N/A 1.83 1,96 1.98 2.00 1.98 13.57 Preventive 0.13 0.05 0.02 0.43 0.17 0.04 0.02 N/A Maintenance (\$M) Deferred 6.57 5.37 3.65 8,44 7.29 6.45 7.27 N/A 10.44 Maintenance (\$M) PCI (Network) 78 79 80 82 83 83 83 N/A 82

Table 12: Summary of Results for Scenario 3



Figure 8: PCI vs. Deferred Maintenance for Scenario 3





#### **SUMMARY**

In Scenario 1, the City's projected annual budget of \$1.2 million will drop the PCI from 82 to 75 by FY 2023/2024. Scenario 2 will require \$1.92 million per year to maintain the PCI at 82. Finally, to increase the network PCI by one point, an annual budget of \$2 million is needed as shown in Scenario 3. The City will meet OCTA Measure M2 requirements for a 10% reduction in the local match with any of these funding scenarios.

The current estimated annual budget of \$1.2 million is expected to drop the network PCI from 82 to 75 by FY 2023/2024. This PCI drop will see a decline in the local network PCI from 86 to 75 while the MPAH streets will stay at PCI 75.

Figure 9 illustrates the changes in deferred mainte