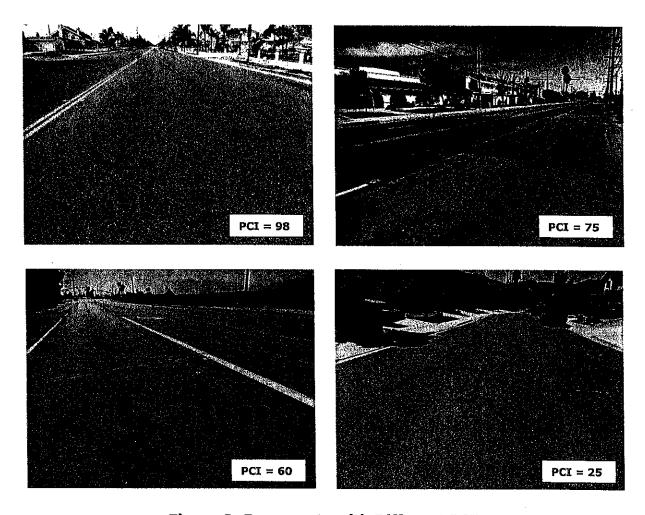

| 3,520,479             | 37.6%                       | 75                      |
| Local               | 33.8                  | 67.6          | 312              | 5,843,532             | 62.4%                       | 86                      |
| Total               | 43.4                  | 110.7         | 349              | 9,364,011             | 100%                        | 82                      |

Figure 1 shows that the network PCI increased from 71 to 87 between 2009 to 2015. However, the 2017 results indicate a significant drop since then due to the PCI decline in the MPAH network. A list of the City's M&R history since 2015 is included in Appendix E.



Figure 1. Historical PCI

Figure 2 on the next page includes photos to illustrate streets with different PCIs.







Figure 2: Pavements with Different PCIs

Table 5 and Figure 3 on the next page provide a pavement condition breakdown for the street network by PCI range and condition category. The network now has 71 percent of its streets under the "Good" or "Very Good" condition compared to 83 percent in 2015. There are 27.1 percent in the "Fair" or "Poor" condition, and 1.9 percent in "Very Poor" condition, compared to 15 percent and 2 percent from 2015, respectively.





**Table 5: Pavement Condition Summary** 

| Condition<br>Category