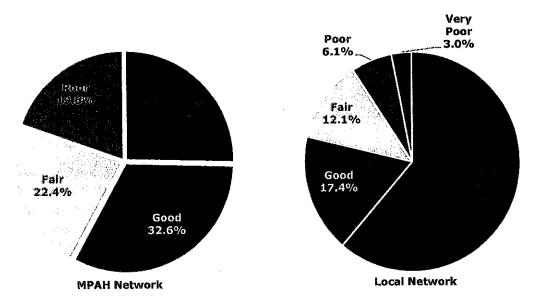

|              | Total   | 100%                                 | 9,364,011                   | 100%                                           | 43,4                                |



Figure 3: MPAH/Local Network Area by Condition





#### **REDUCTION IN M2 LOCAL MATCH**

The Measure M Regional Capacity Plan - which provides Measure M2 grant funding for arterial, intersection, and freeway/arterial improvements, includes an incentive for successful implementation of a PMP. The incentive is a 10% reduction in local matching fund requirements if either of the following conditions apply:

a) Show measurable improvement of paved road (street) conditions during the previous reporting period defined as an overall weighted (by area) average system improvement of one PCI point with no reduction in the overall weighted (by area) average PCI in the MPAH or local road (street) categories;

or -

b) Have road (street) pavement conditions for the overall network during the previou