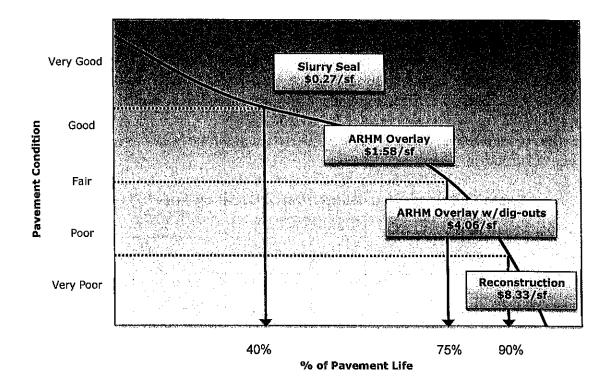

where a thick hot mix asphalt (HMA) overlay only costs \$2.38 per square foot.

The final PCI range is 0-40 or "Very Poor" condition. Pavements in this category are near the end of their service life and often exhibit severe forms of distress such as potholes, rutting and extensive cracking, etc. At this stage, a pavement usually needs to be reconstructed at approximately \$8.33 per square foot. Fortunately, only 1.9% of the City's street network falls into this PCI range.

Figure 4 on the next page demonstrates that pavement maintenance follows the old colloquial saying of "pay now, or pay more later." As can be seen, by allowing pavements to deteriorate, streets that once cost only \$0.27 per square foot to slurry seal may soon cost upwards of \$8.33 per square foot to reconstruct.







Figure 4: Cost to Maintain Pavements over Time

One of the key elements of a pavement management repair strategy is to keep streets in the "Good" to "Fair" condition categories from deteriorating. This is particularly true for streets in the "Fair" range, because pavement deterioration will accelerate if left untreated.

The City's pavement maintenance strategies include slurry seals, ARHM overlays and reconstruction. It is important to preserve the roads that are in the "Very Good" condition. Slurry seals, one of the least expensive treatments, can keep the moisture out of the pavements and prevent the aggregate base from premature failure.

It should be noted that the future cost of rehabilitation is a significant unknown, and with the recent volatility in oil prices, we would recommen