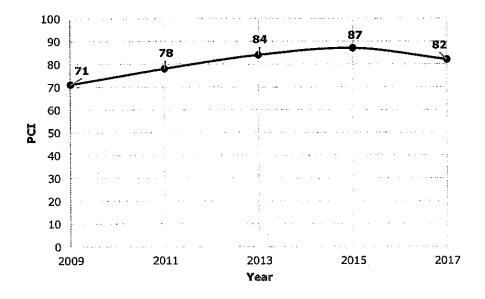

-------------------|-------------------------|
| МРАН                | 9.6                   | 43.1          | 37               | 3,520,479             | 37.6%                       | 75                      |
| Local               | 33.8                  | 67.6          | 312              | 5,843,532             | 62.4%                       | 86                      |
| Total               | 43.4                  | 110.7         | 349              | 9,364,011             | 100%                        | 82                      |

Figure 1 shows that the network PCI increased from 71 to 87 between 2009 to 2015. However, the 2017 results indicate a significant drop since then due to the PCI decline in the MPAH network. A list of the City's M&R history since 2015 is included in Appendix E.



Figure 1. Historical PCI

Figure 2 on the next page includes photos to illustrate streets with different PCIs.







Figure 2: Pavements with Different PCIs

Table 5 and Figure 3 on the next page provide a pavement condition breakdown for the street network by PCI range and condition category. The network now has 71 percent of its streets under the "Good" or "Very Good" condition compared to 83 percent in 2015. There are 27.1 percent in the "Fair" or "Poor" condition, and 1.9 percent in "Very Poor" condition, compared to 15 percent and 2 percent from 2015, respectively.





**Table 5: Pavement Condition Summary** 

| Condition<br>Category