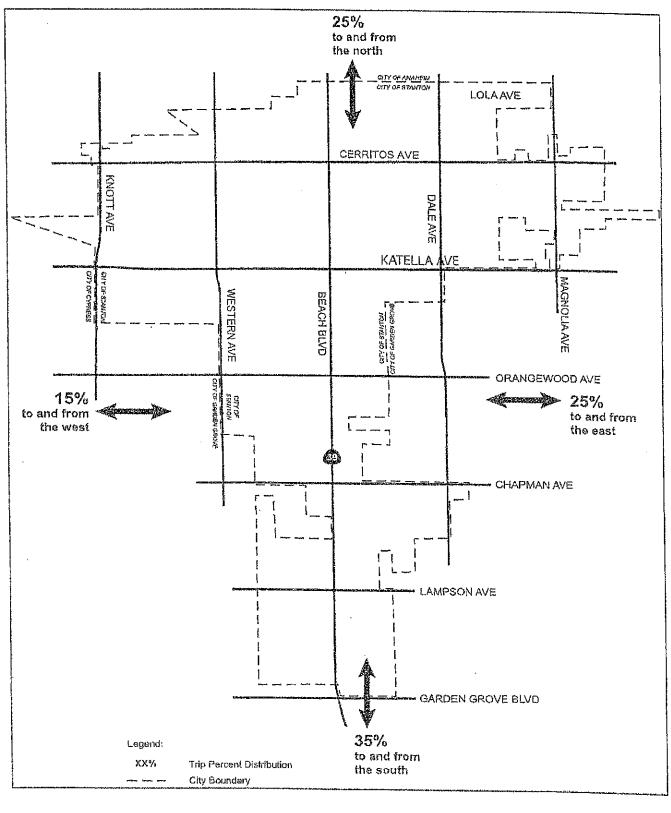

| ea 16 ADT Generation Subtotal |                    |
|                                         | 281-du Apartments                          | Addition                      | 1,888              |
| 17                                      | 281-du Condominiums                        | Addition                      | 1,647              |
|                                         | - 22.514-tsf Office                        | Removal                       | - 248              |
|                                         | - 118.949-tsf Shopping Center!             | Removal                       | - 4,958            |
| •                                       | Focus Art                                  | ea 17 ADT Generation Subtota  | - 1,669            |



NOT TO SCALE





CITY OF STANTON GENERAL PLAN UPDATE PROGRAM EIR

Forecast Trip Percent Distribution of the Proposed General Plan Update



- Improve Katella Avenue from a four-lane divided roadway to a six-lane divided roadway for the following roadway segments:
  - West of Knott Avenue;
  - o Between Knott Avenue and Western Avenue;
  - o Between Beach Boulevard (SR-39) and Dale Avenue;
  - o Between Dale Avenue and Western Avenue: and
  - Between Magnolia Avenue and Gilbert Street.
- Improve Orangewood Avenue from a two-lane undivided roadway to a four-lane undivided roadway for the following roadway segments<sup>1</sup>:
  - о Between Knott Avenue and Western Avenue; and
  - o Between Dale Avenue and Magnolia Avenue.
- Improve Lampson Avenue from a two-lane undivided roadway to a fo