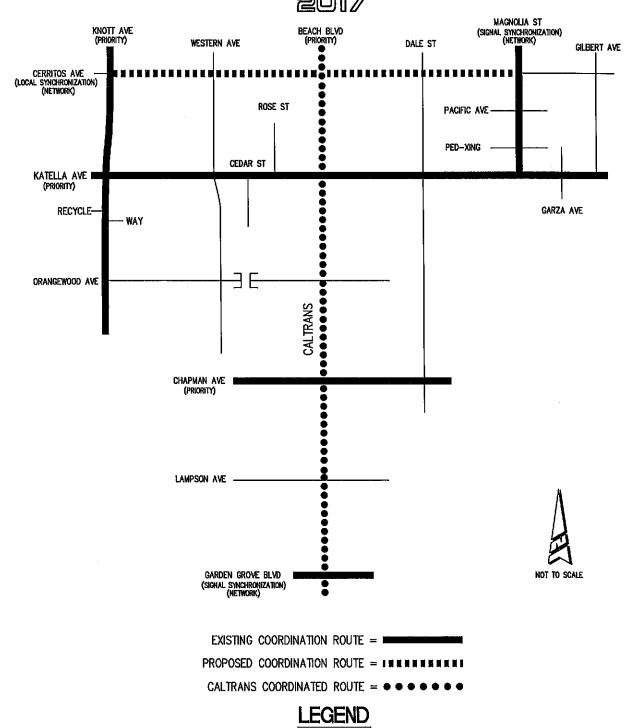

# 6J. APPROVE SUBMITTAL OF THE RENEWED MEASURE M ELIGIBILITY PACKAGE AND ITS COMPONENTS AND ADOPTION OF RESOLUTION 2017-14 BY THE CITY COUNCIL OF THE CITY OF STANTON, CALIFORNIA

The Orange County Transportation Authority (OCTA) requires that local jurisdictions comply with a variety of requirements to remain eligible to receive renewed Measure M2 funding. The proposed action will approve the submittal of items to keep the City eligible to receive annual fair share and competitive grant funds. The Public Works Department has prepared all the requested documents and is prepared to submit them to OCTA upon approval by the City Council.

- 1. City Council find the submittal, adoption, and resolution exempt from CEQA per Section 15378(b)(5) [Project does not include]: organizational or administrative activities of governments that will not result in direct or indirect physical changes in the environment; and
- 2. Adopt the Measure M Seven Year Capital Improvement Program (CIP) for fiscal years 2017-18 through 2023-24; and
- 3. Adopt Resolution 2017-14 concerning the status and update of the Circulation Element, Local Signal Synchronization Plan, Mitigation Fee Program and the Pavement Management Plan for the Measure M (M2) Program; and
- Submit the Maintenance of Effort Reporting Form and supporting documentation for the City of Stanton to OCTA, and direct the Director of Administrative Services to certify this form; and
- 5. Direct the City Engineer to file the adopted CIP and the Measure M eligibility documents with OCTA in compliance with the requirements of OCTA Ordinance No.
  - 3. The eligibility submittal consists of:
    - a. Measure M Seven-Year Capital Improvement Program.
    - b. The Maintenance of Effort Reporting Form.
    - c. Pavement Management Program.
    - d. City Council Resolution 2017-14 and Circulation Element Exhibit.
    - e. Mitigation Fee Program and Nexus Study.
    - f. The Land Use Element of the City's General Plan.
    - g. Measure M Eligibility Checklist.
    - h. CMP Monitoring Checklist.
    - i. The Local Signal Synchronization Plan