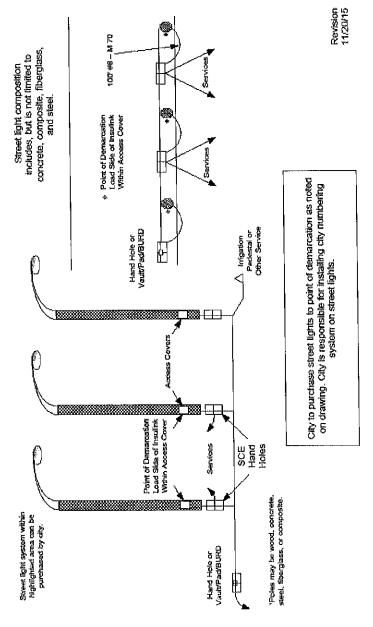

## 11B. REVIEW OF SOUTHERN CALIFORNIA EDISON VALUATION STUDY OF STREETLIGHTS IN STANTON, AND REVIEW OF PROGRAM FOR SOUTHERN CALIFORNIA EDISON TO RETROFIT ALL STREETLIGHTS IN STANTON WITH LED HARDWARE/BULBS

On May 26, 2015, the City Council directed staff to work with Southern California Edison (SCE) to prepare a valuation study of the streetlights in the City. The purpose would be to prepare for the potential acquisition of the streetlights by the City. The report has been completed on April 20, 2016 and is attached for the City Council's review.

When the SCE representatives presented the valuation report to staff, they provided information on a potential upcoming program that would allow cities to ask SCE to retrofit existing streetlights with LED fixtures and bulbs. This program was approved by the State in June of this year. As an alternative to purchasing the streetlights, the City could ask SCE to perform these retrofits at no initial capital cost and a net savings annually.

#### **RECOMMENDED ACTION:**

- 1. City Council determine that in accordance with the requirements of the California Environmental Quality Act, the action would not be deemed to be a project per Section 15378(b)(4): ["Project" does not include] The creation of a government funding mechanism or other government fiscal activities which do not involve any commitment to any specific project which may result in a potentially significant physical impact on the environment; and
- 2. Direct staff to request proposals to further define the costs and benefits of purchasing the streetlights in Stanton from SCE; or
- 3. Direct staff to request from SCE the conversion of all streetlights to LED hardware and bulbs.