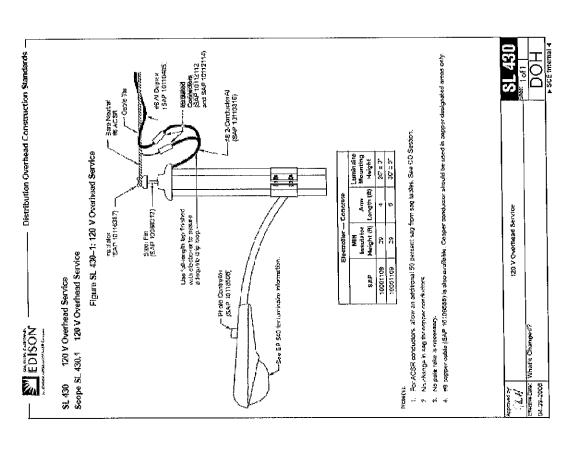

## 11B. REVIEW OF SOUTHERN CALIFORNIA EDISON VALUATION STUDY OF STREETLIGHTS IN STANTON, AND REVIEW OF PROGRAM FOR SOUTHERN CALIFORNIA EDISON TO RETROFIT ALL STREETLIGHTS IN STANTON WITH LED HARDWARE/BULBS

On May 26, 2015, the City Council directed staff to work with Southern California Edison (SCE) to prepare a valuation study of the streetlights in the City. The purpose would be to prepare for the potential acquisition of the streetlights by the City. The report has been completed on April 20, 2016 and is attached for the City Council's review.

When the SCE representatives presented the valuation report to staff, they provided information on a potential upcoming program that would allow cities to ask SCE to retrofit existing streetlights with LED fixtures and bulbs. This program was approved by the State in June of this year. As an alternative to purchasing the streetlights, the City could ask SCE to perform these retrofits at no initial capital cost and a net savings annually.

#### **RECOMMENDED ACTION:**

- 1. City Council determine that in accordance with the requirements of the California Environmental Quality Act, the action would not be deemed to be a project per Section 15378(b)(4): ["Project" does not include] The creation of a government funding mechanism or other government fiscal activities which do not involve any commitment to any specific project which may result in a potentially significant physical impact on the environment; and
- 2. Direct staff to request proposals to further define the costs and benefits of purchasing the streetlights in Stanton from SCE; or
- 3. Direct staff to request from SCE the conversion of all streetlights to LED hardware and bulbs.