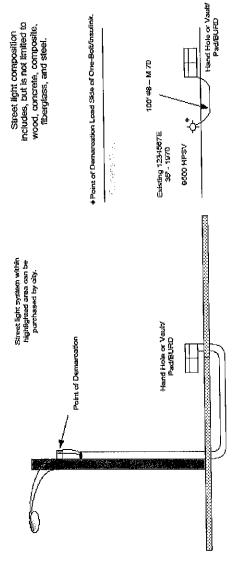

## 11B. REVIEW OF SOUTHERN CALIFORNIA EDISON VALUATION STUDY OF STREETLIGHTS IN STANTON, AND REVIEW OF PROGRAM FOR SOUTHERN CALIFORNIA EDISON TO RETROFIT ALL STREETLIGHTS IN STANTON WITH LED HARDWARE/BULBS

On May 26, 2015, the City Council directed staff to work with Southern California Edison (SCE) to prepare a valuation study of the streetlights in the City. The purpose would be to prepare for the potential acquisition of the streetlights by the City. The report has been completed on April 20, 2016 and is attached for the City Council's review.

When the SCE representatives presented the valuation report to staff, they provided information on a potential upcoming program that would allow cities to ask SCE to retrofit existing streetlights with LED fixtures and bulbs. This program was approved by the State in June of this year. As an alternative to purchasing the streetlights, the City could ask SCE to perform these retrofits at no initial capital cost and a net savings annually.

#### **RECOMMENDED ACTION:**

- 1. City Council determine that in accordance with the requirements of the California Environmental Quality Act, the action would not be deemed to be a project per Section 15378(b)(4): ["Project" does not include] The creation of a government funding mechanism or other government fiscal activities which do not involve any commitment to any specific project which may result in a potentially significant physical impact on the environment; and
- 2. Direct staff to request proposals to further define the costs and benefits of purchasing the streetlights in Stanton from SCE; or
- 3. Direct staff to request from SCE the conversion of all streetlights to LED hardware and bulbs.