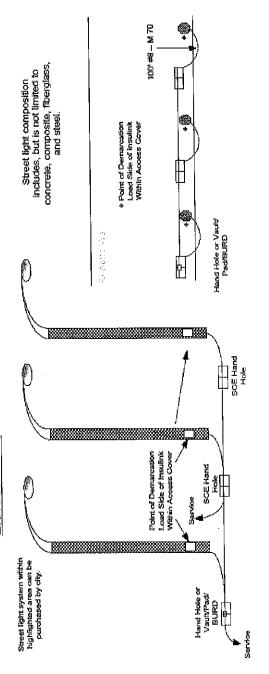

## 11B. REVIEW OF SOUTHERN CALIFORNIA EDISON VALUATION STUDY OF STREETLIGHTS IN STANTON, AND REVIEW OF PROGRAM FOR SOUTHERN CALIFORNIA EDISON TO RETROFIT ALL STREETLIGHTS IN STANTON WITH LED HARDWARE/BULBS

On May 26, 2015, the City Council directed staff to work with Southern California Edison (SCE) to prepare a valuation study of the streetlights in the City. The purpose would be to prepare for the potential acquisition of the streetlights by the City. The report has been completed on April 20, 2016 and is attached for the City Council's review.

When the SCE representatives presented the valuation report to staff, they provided information on a potential upcoming program that would allow cities to ask SCE to retrofit existing streetlights with LED fixtures and bulbs. This program was approved by the State in June of this year. As an alternative to purchasing the streetlights, the City could ask SCE to perform these retrofits at no initial capital cost and a net savings annually.

#### **RECOMMENDED ACTION:**

- 1. City Council determine that in accordance with the requirements of the California Environmental Quality Act, the action would not be deemed to be a project per Section 15378(b)(4): ["Project" does not include] The creation of a government funding mechanism or other government fiscal activities which do not involve any commitment to any specific project which may result in a potentially significant physical impact on the environment; and
- 2. Direct staff to request proposals to further define the costs and benefits of purchasing the streetlights in Stanton from SCE; or
- 3. Direct staff to request from SCE the conversion of all streetlights to LED hardware and bulbs.