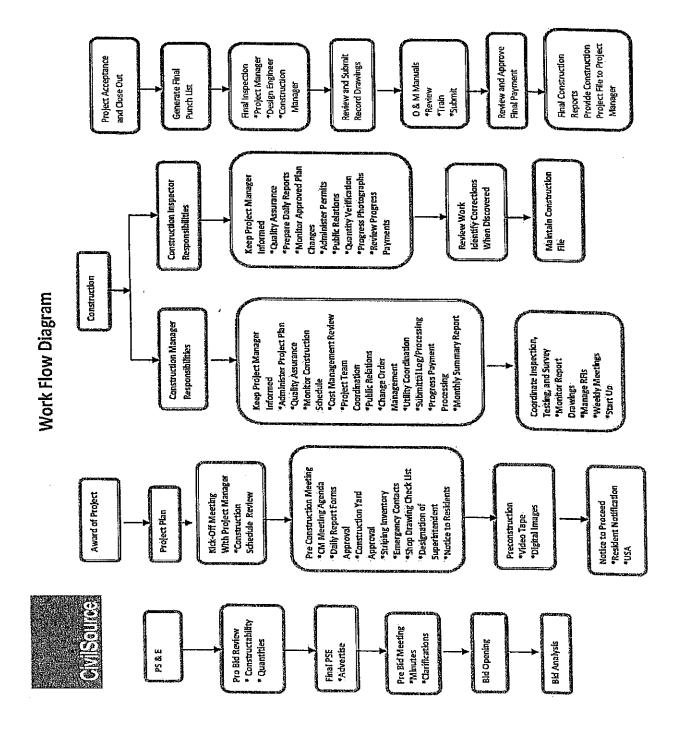

## 9H. AWARD OF CONTRACT FOR CONSTRUCTION INSPECTION SERVICES FOR THE KERMORE LANE RECONSTRUCTION PROJECT BY THE CITY COUNCIL OF THE CITY OF STANTON, CALIFORNIA

Staff solicited Proposals to provide Construction Inspection Services for the Kermore Lane Reconstruction Project. Staff found that Civil Source was the most qualified firm to provide these services.

The cost for completing the Construction Inspection Services is \$42,400.

#### **RECOMMENDED ACTION:**

- 1. City Council find that this action is not a project per CEQA; and
- 2. Award a professional service contract to Civil Source to provide construction inspection services for the duration of the Kermore Lane Reconstruction Project for a maximum contract amount of \$42,400; and
- 3. Authorize the City Manager to bind the City of Stanton and Civil Source in a contract to provide construction inspection services; and
- 4. Approve budget adjustment number 2017-03 establishing appropriations necessary for the Kermore Lane Reconstruction Project.