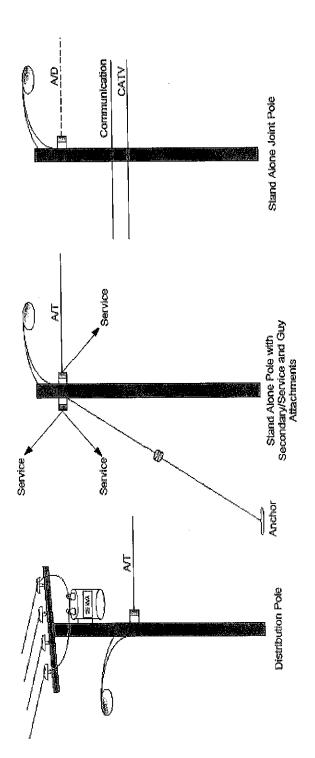

## 11B. REVIEW OF SOUTHERN CALIFORNIA EDISON VALUATION STUDY OF STREETLIGHTS IN STANTON, AND REVIEW OF PROGRAM FOR SOUTHERN CALIFORNIA EDISON TO RETROFIT ALL STREETLIGHTS IN STANTON WITH LED HARDWARE/BULBS

On May 26, 2015, the City Council directed staff to work with Southern California Edison (SCE) to prepare a valuation study of the streetlights in the City. The purpose would be to prepare for the potential acquisition of the streetlights by the City. The report has been completed on April 20, 2016 and is attached for the City Council's review.

When the SCE representatives presented the valuation report to staff, they provided information on a potential upcoming program that would allow cities to ask SCE to retrofit existing streetlights with LED fixtures and bulbs. This program was approved by the State in June of this year. As an alternative to purchasing the streetlights, the City could ask SCE to perform these retrofits at no initial capital cost and a net savings annually.