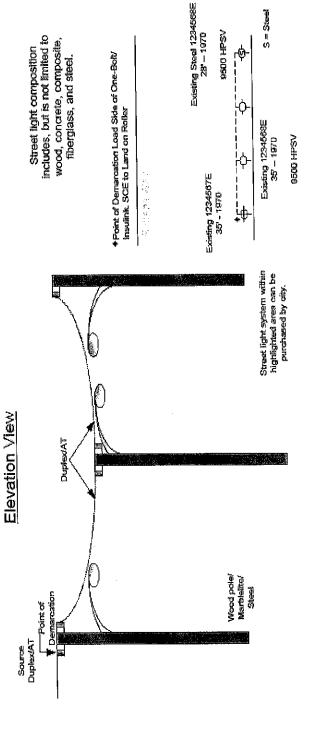

## 11B. REVIEW OF SOUTHERN CALIFORNIA EDISON VALUATION STUDY OF STREETLIGHTS IN STANTON, AND REVIEW OF PROGRAM FOR SOUTHERN CALIFORNIA EDISON TO RETROFIT ALL STREETLIGHTS IN STANTON WITH LED HARDWARE/BULBS

On May 26, 2015, the City Council directed staff to work with Southern California Edison (SCE) to prepare a valuation study of the streetlights in the City. The purpose would be to prepare for the potential acquisition of the streetlights by the City. The report has been completed on April 20, 2016 and is attached for the City Council's review.

When the SCE representatives presented the valuation report to staff, they provided information on a potential upcoming program that would allow cities to ask SCE to retrofit existing streetlights with LED fixtures and bulbs. This program was approved by the State in June of this year. As an alternative to purchasing the streetlights, the City could ask SCE to perform these retrofits at no initial capital cost and a net savings annually.