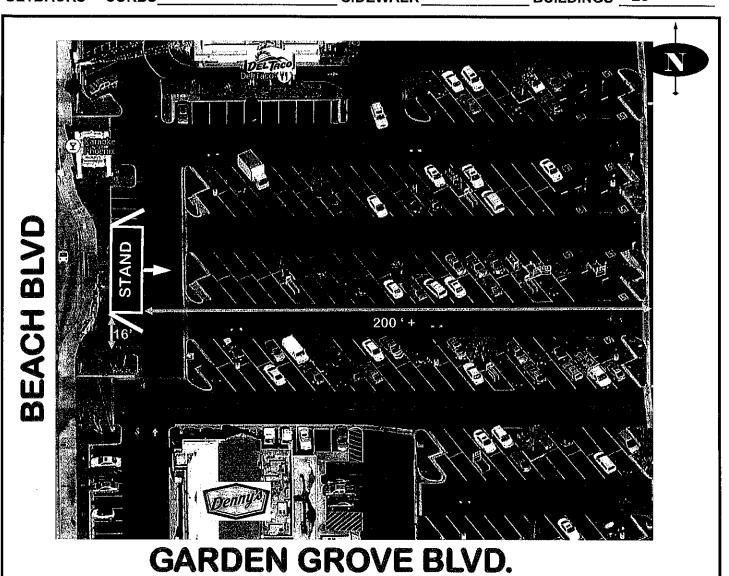

#### 12A. SELECTION OF FIREWORKS LICENSEES FOR 2015

Staff is requesting that the City Council select the licensees for 2015 fireworks sales.

#### **RECOMMENDED ACTION:**

- 1. City Council conduct a public hearing; and
- 2. Declare that the projects are exempt from CEQA under Sections 15060(c)(2) (the activity will not result in a direct or reasonably foreseeable indirect physical change in the environment) and 15060(c)(3) (the activity is not a project as defined in Section 15378 of the CEQA Guidelines, California Code of Regulations, Title 14, Chapter 3, because it has no potential for resulting in physical change to the environment, directly or indirectly); and
- 3. Approve fireworks licenses for the following groups: Knights of Columbus #6095, Stanton Lighthouse Church, Boys & Girls Club of Stanton, Kiwanis Club of Greater Stanton and XClaimed Ministries.