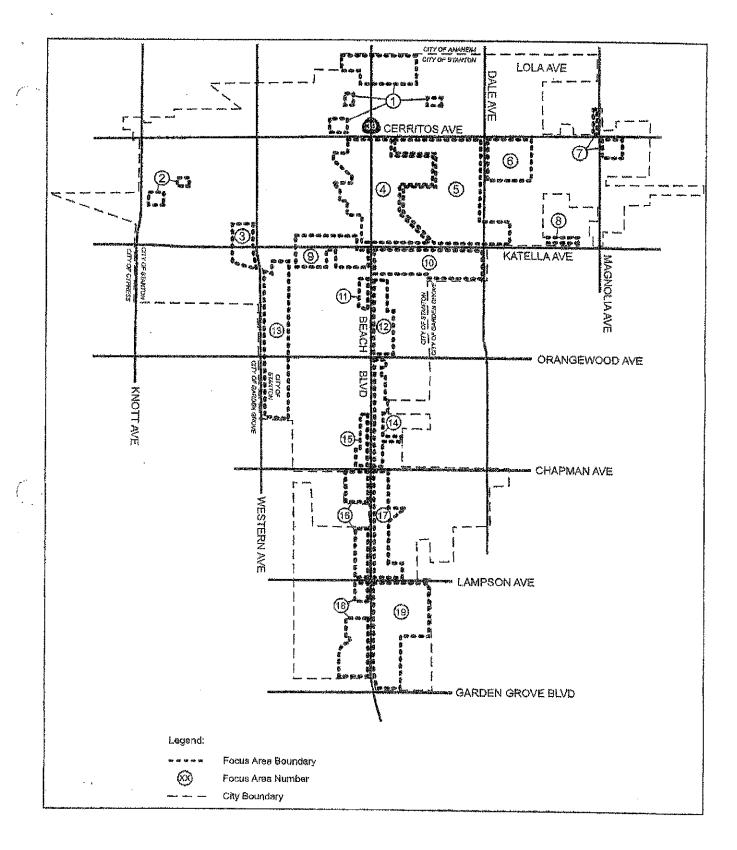

4,700 | 37,500   | 0.392 A   |
| Cerritos Ave       | Btw Western Ave and Beach Blvd (SR-39) | 14,800 | 37,500   | 0.395 - A |
| Cerritos Ave       | Btw Beach Blvd (SR-39) and Date Ave    | 14,000 | 37,500   | 0.373 - A |
| Cerritos Ave       | Blw Dale Ave and Magnolia Ave          | 13,900 | 37,500   | 0.371 – A |
| Cerritos Ave       | East of Magnolia Ave                   | 12,700 | 37,500   | 0.339 – A |
| Chapman Ave        | West of Western Ave                    | 16,200 | 37,500   | 0.432 - A |
| Chapman Ave        | Btw Western Ave and Beach Blvd (SR-39) | 18,600 | 37,500   | 0.496 – A |
| Chapman Ave        | Btw Beach Blvd (SR-39) and Dale Ave    | 22,400 | 37,500   | 0.597 - A |
| Chapman Ave        | East of Dale Ave                       | 25,900 | 37,500   | 0.691 – ∄ |



NOT TO SCALE





CITY OF STANTON GENERAL PLAN UPDATE PROGRAM EIR

Proposed General Plan Update Focus Areas



As Indicated in <u>Table 5.4-3</u>, three of the 42 study roadway segments are currently operating at a deficient LOS according to City of Stanton performance criteria:

- Dale Avenue between Orangewood Avenue and Chapman Avenue;
- Garden Grove Boulevard east of Beach Boulevard (SR-39); and
- Lampson Avenue east of Beach Boulevard (SR-39).

#### ALTERNATIVE TRANSPORTATION

Public transportation is available to Stanton's residents through the Orange County Transportation Authority (OCTA) bus service. The OCTA operates five bus routes serving the City of Stanton, including:

- Route 25 runs along Knott Avenue and connects to Fullerton and Huntington Beach.
- Route 29 runs along Be