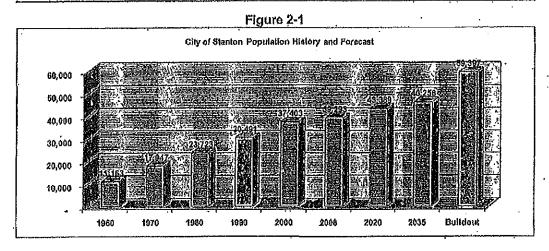

t of new mixed-use development in key areas along mainly Beach Boulevard and other arterial streets such Katella Boulevard.

The GP states "the City of Stanton is approximately 97 percent built out and as such, the General Plan Update will focus on preserving residential neighborhoods, guiding the remaining development and redevelopment opportunities and encouraging the revitalization of selected areas."

At the City's estimated build-out, this future concept will result in a net increase in dwelling units by 7,485 and a net decrease in industrial/commercial land use by 1,433,635 square feet of building space compared to today's land use. The General Plan Update estimates that the future build out will result in a population of 59,397 which is increased over today's population by 20,000.



#### STUDY AREA AND TIME FRAME

The study area addressed in this report encompasses the 3.1 square miles within the City incorporated area as described in the GP. The study area includes all parcels within the existing City limits bordered by The Cities of Anaheim, Garden Grove and Cypress and by small islands of unincorporated Orenge County.

The timeframe for this study extends from the present to buildout of all land designated for development within the General Plan Area. The term "buildout" is used to describe a hypothetical condition in which all currently undeveloped land in the study area has been developed as indicated in the General Plan. The time required for buildout depends on the rate at which development occurs. This study does not project a target date for buildout, becau