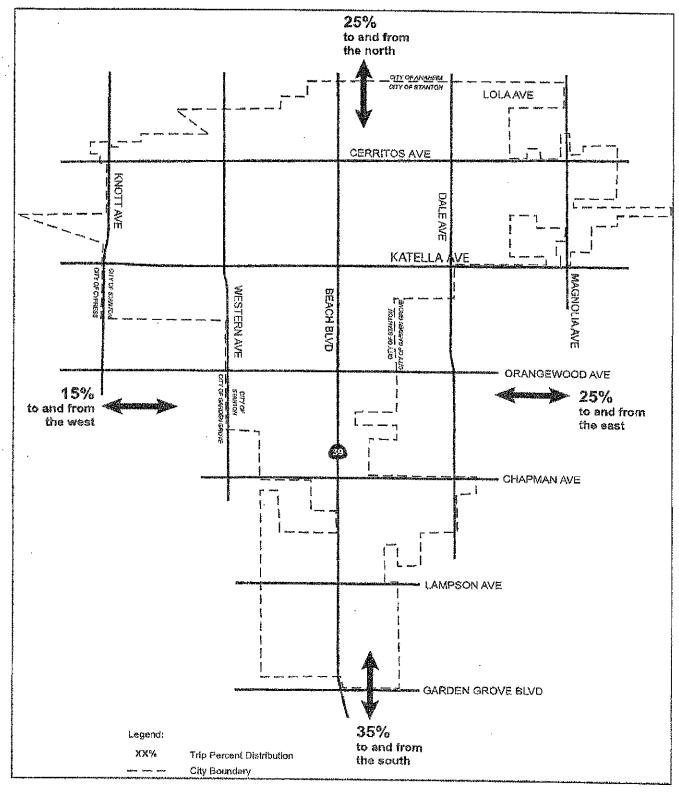

| Focus Area 17 ADT Generation Subtotal | - 1,669            |



NOT TO SCALE





CITY OF STANTON GENERAL PLAN UPDATE PROGRAM EIR

Forecast Trip Percent Distribution of the Proposed General Plan Update



- Improve Katelia Avenue from a four-lane divided roadway to a six-lane divided roadway for the following roadway segments:
  - West of Knott Avenue;
  - o Between Knott Avenue and Western Avenue;
  - Between Beach Boulevard (SR-39) and Dale Avenue;
  - o Between Dale Avenue and Western Avenue; and
  - o Between Magnolia Avenue and Gilbert Street.
- Improve Orangewood Avenue from a two-lane undivided roadway to a four-lane undivided roadway for the following roadway segments<sup>1</sup>:
  - o Between Knott Avenue and Western Avenue; and
  - o Between Dale Avenue and Magnolia Avenue.
- Improve Lampson Avenue from a two-lane undivided roadway to a fo