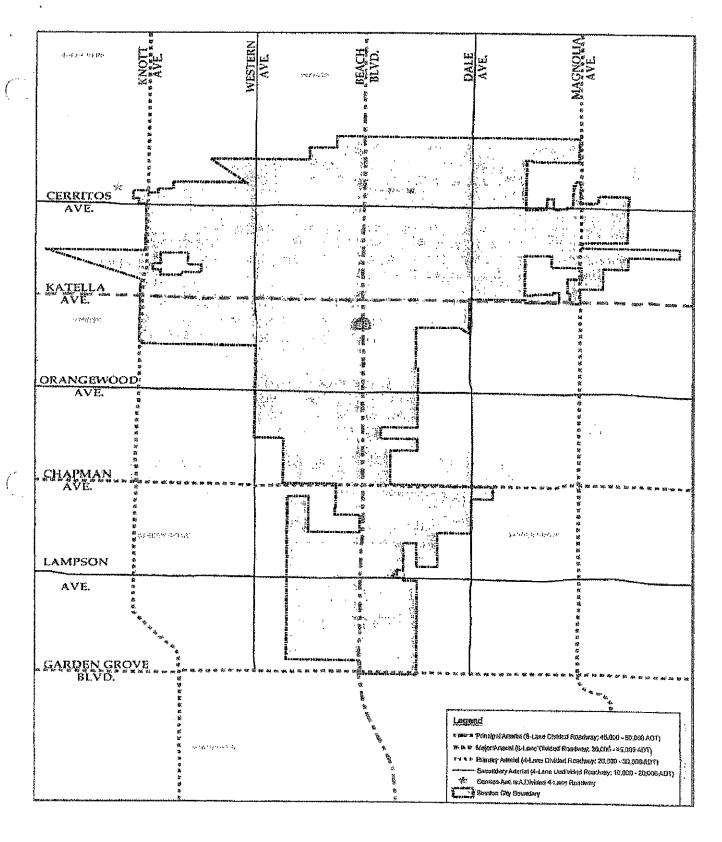

olume of traffic using the roadway segment. The City of Stanton utilizes the Intersection Capacity Utilization (ICU) analysis methodology to determine the operating LOS of the roadway segments.

The ICU analysis methodology describes the operation of a roadway segment using a range of LOS from LOS A (free flow conditions) to LOS F (severely congested conditions), based on the corresponding Volume/Capacity (V/C) ratios shown in <u>Table 5.4-1</u>, <u>V/C and LOS Ranges</u>.

Table 5.4-1 V/C and LOS Ranges

| Roadway Segment |     |  |  |
|-----------------|-----|--|--|
| V/C Ratio       | LOS |  |  |
| ≤ 0.60          | A   |  |  |
| > 0.61 ≤ 0.70   | 8   |  |  |
| > 0.71 ≤ 0.80   | C   |  |  |
| > 0.81 ≤ 0.90   | D   |  |  |
| > 0.91 ≤ 1.00   |     |  |  |
| > 1,00          |     |  |  |



NOT TO SCALE





city of stanton general plan update program eir **Roadway Classifications** 



### **EXISTING ROADWAY LANES**

<u>Table 5.4-2</u>, <u>Existing Study Roadway Lanes and Capacity</u>, summarizes the existing roadway lanes when taking into account parking availability or prohibition.

Table 5.4-2
Existing Study Roadway Lanes and Capacity

| North-South Roadways    | Existing Roadway Lanes |               |
|-------------------------|------------------------|---------------|
| Beach Boulevard (SR-39) | 8 lanes                | 75,000        |
| Dale Avenue             | 2 to 4 lanes           | 12,500/37,500 |
| Knott Avenue            | 4 lanes                | 37,500        |
| Magnolia Avenue         | 4 lanes                | 37,500        |
| Western Avenue          |