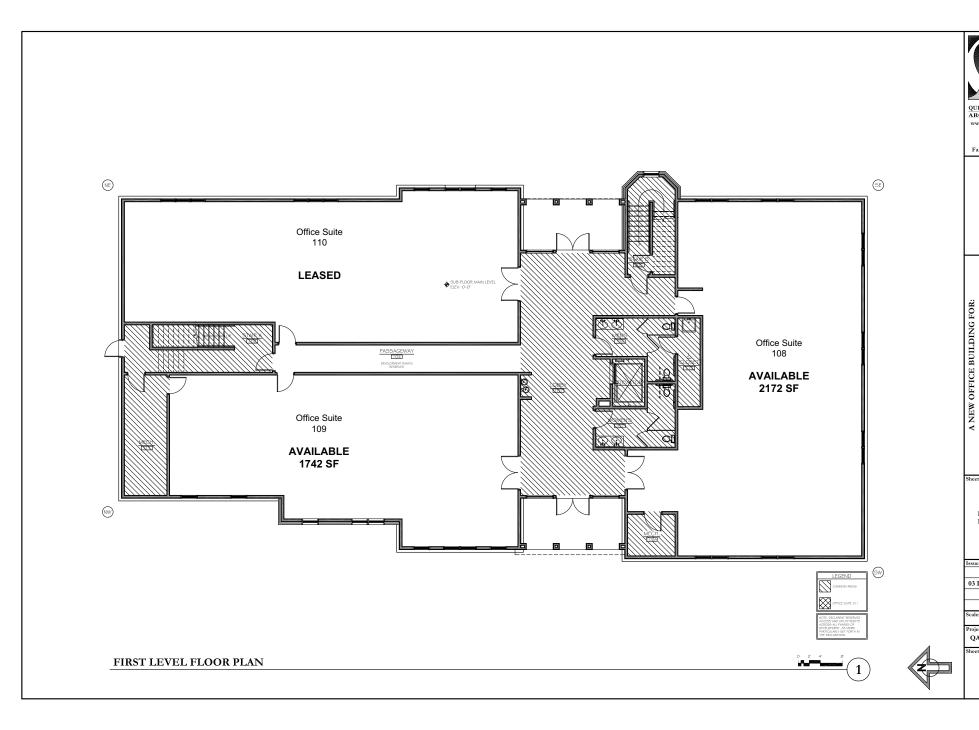

## Liberty Centre 31 Liberty St., Southington, CT

- Newly constructed 17,000 +/- SF, three-story building with elevator
- Free abundant off-street parking
- Max. contiguous space available: 3,914 SF

| REMAINING AVAILABLE SUITES |            |          |               |
|----------------------------|------------|----------|---------------|
| 1st Floor                  | Suite #108 | 2,172 SF | \$2,805 / mo. |
|                            | Suite #109 | 1,742 SF | \$2,250 / mo. |
| 2nd Floor                  | Suite #209 | 1,857 SF | \$2,399 / mo. |
|                            | Suite #210 | 2,008 SF | \$2,594 / mo. |

QUISENBERRY ARCARI ARCHITECTS, LLC www.qa-architects.com T (860) 677-4594 F (860) 677-8534 318 Main Street Farmington, CT 06032

CENTRE, LLC

LIBERTY CENTI

neet Description

FIRST LEVEL FLOOR PLAN

Issue Dates: 10 JULY 2008