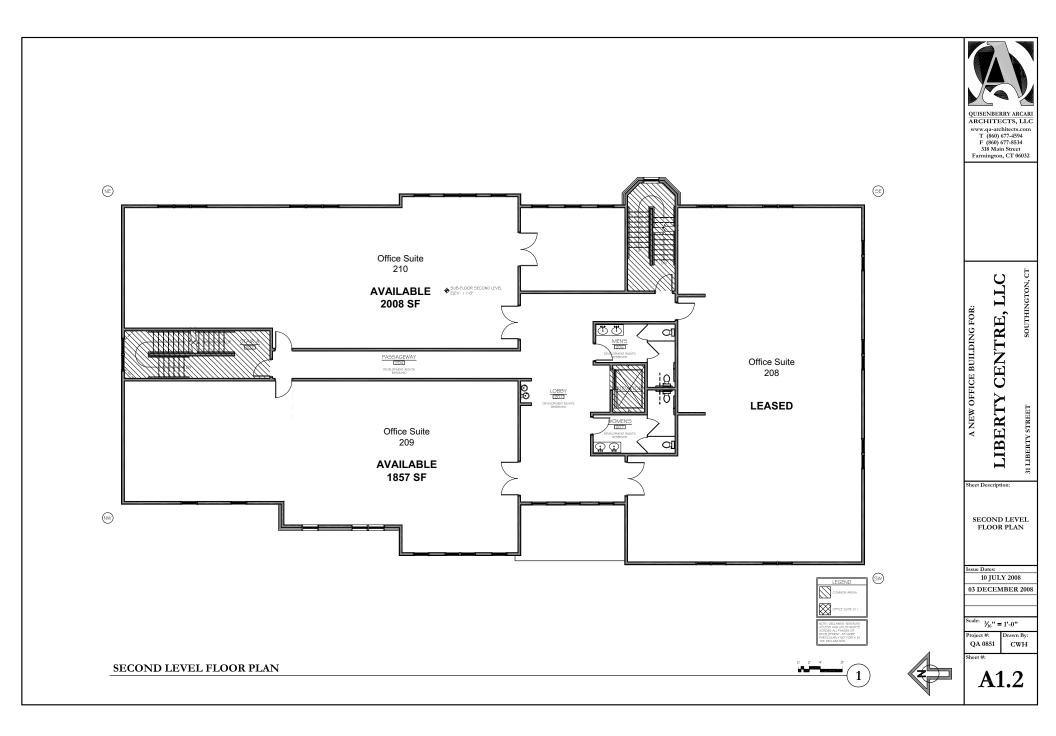

## Liberty Centre 31 Liberty St., Southington, CT

- Newly constructed 17,000 +/- SF, three-story building with elevator
- Free abundant off-street parking
- Max. contiguous space available: 3,914 SF

| REMAINING AVAILABLE SUITES |            |          |               |
|----------------------------|------------|----------|---------------|
| 1st Floor                  | Suite #108 | 2,172 SF | \$2,805 / mo. |
|                            | Suite #109 | 1,742 SF | \$2,250 / mo. |
| 2nd Floor                  | Suite #209 | 1,857 SF | \$2,399 / mo. |
|                            | Suite #210 | 2,008 SF | \$2,594 / mo. |