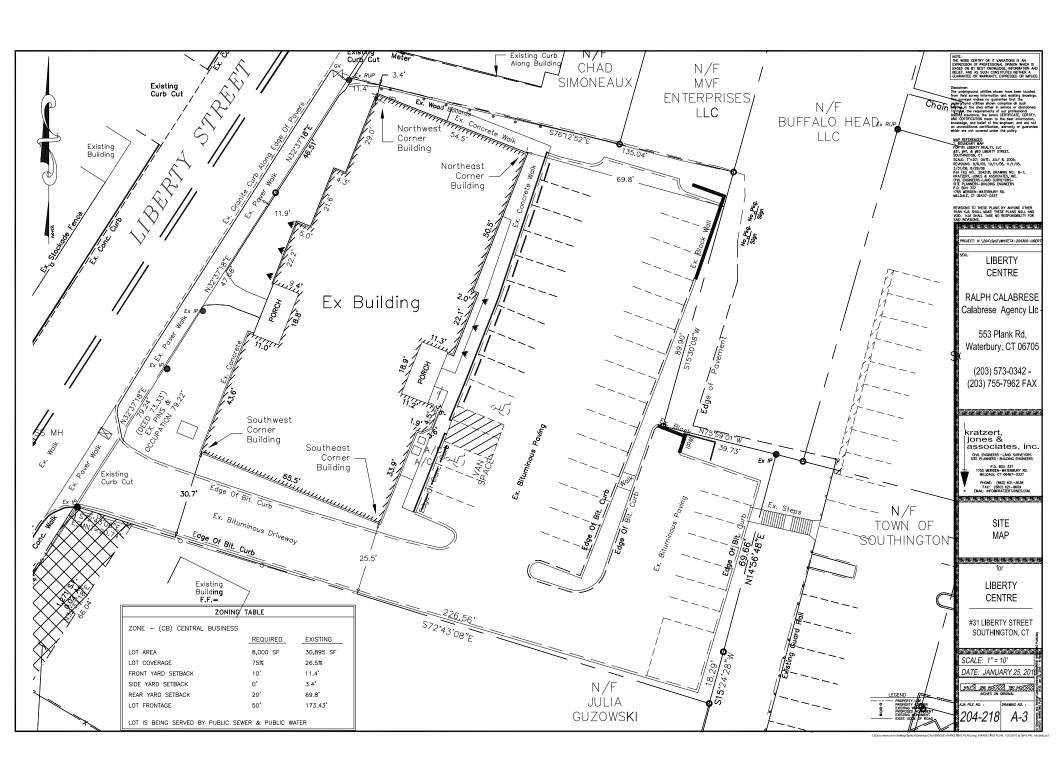

## Liberty Centre 31 Liberty St., Southington, CT

- Newly constructed 17,000 +/- SF, three-story building with elevator
- Free abundant off-street parking
- Max. contiguous space available: 3,914 SF

| REMAINING AVAILABLE SUITES |            |          |               |
|----------------------------|------------|----------|---------------|
| 1st Floor                  | Suite #108 | 2,172 SF | \$2,805 / mo. |
|                            | Suite #109 | 1,742 SF | \$2,250 / mo. |
| 2nd Floor                  | Suite #209 | 1,857 SF | \$2,399 / mo. |
|                            | Suite #210 | 2,008 SF | \$2,594 / mo. |

#### Liberty Centre 31 Liberty Street Southington, CT

R. Calabrese Agency, LLC

phone: 203-573-0342

www.calabreseagency.com