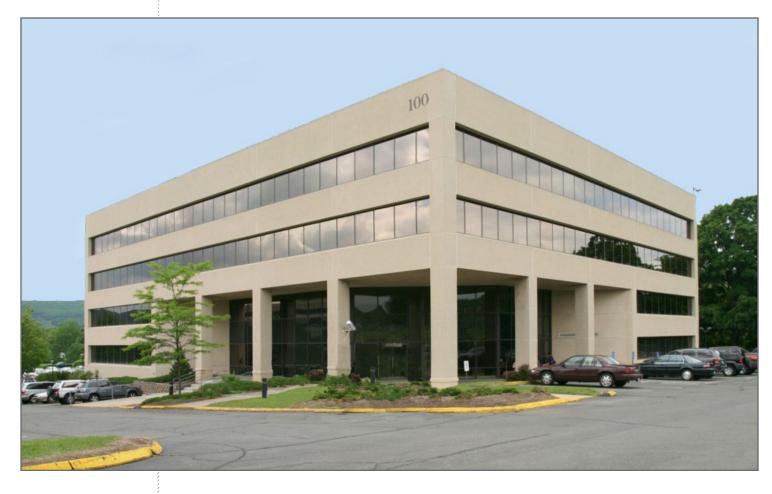

# 100 EXECUTIVE BOULEVARD

SOUTHINGTON EXECUTIVE PARK :: SOUTHINGTON, CT

### **OVERVIEW**

CB Richard Ellis is pleased to announce the availability of approximately 71,000 square feet of Class A office space for lease at 100 Executive Boulevard, a four-story professional office building located in Southington, Connecticut. 100 Executive Boulevard is part of a three-building complex comprising the Southington Executive Park and was formerly 100% leased and occupied by The Hartford.

Now available in its entirety, 100 Executive Boulevard offers immediate access to I-84 at Exit 31, midway between Hartford and New Haven. The property features abundant on-site parking, efficient floor plates, backup generator power, and a quiet corporate campus environment. The asking rental rate for available office space is \$19.00 psf Gross.