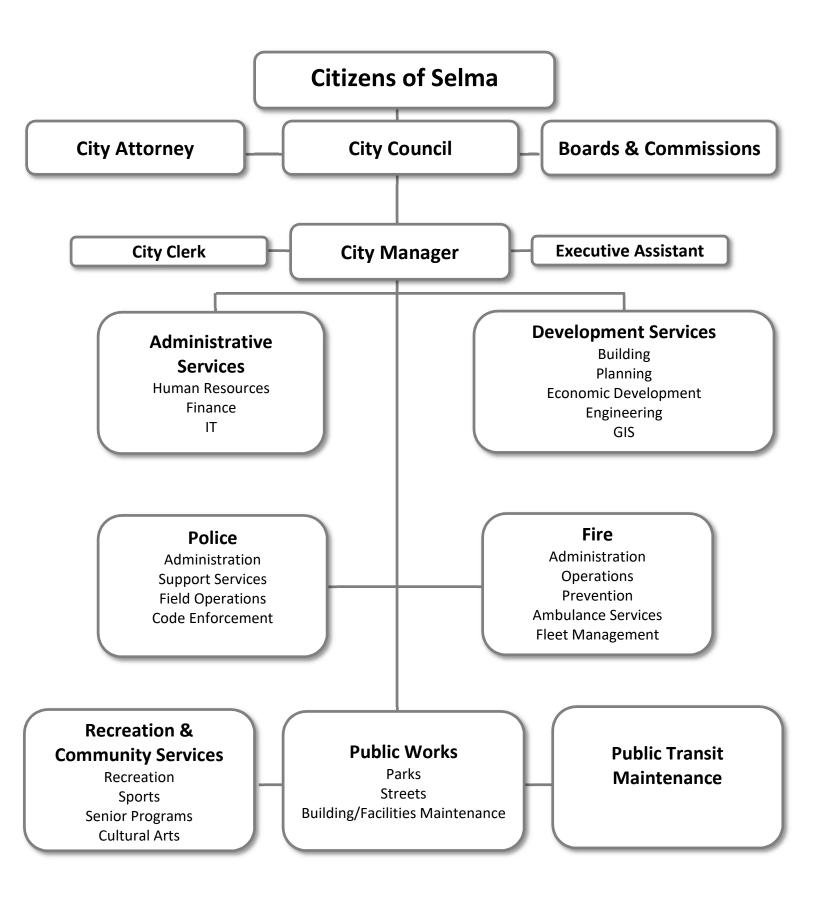

# City of Selma Department Organization Chart

|                                       |              | (             | City C | ouncil       |             |       |              |             |       |
|---------------------------------------|--------------|---------------|--------|--------------|-------------|-------|--------------|-------------|-------|
|                                       | FY           | 2021-22       | iit, c |              | FY 2022-23  |       | F            | Y 2023-24   |       |
| Part Time Staff                       | General Fund |               | Total  |              | Other Funds | Total | General Fund | Other Funds | Total |
| Mayor                                 | 1            | 0             | 1      | 1            | 0           | 1     | 1            | 0           | 1     |
| Mayor Pro-Tem                         | 1            | 0             | 1      | 1            | 0           | 1     | 1            | 0           | 1     |
| Council Member                        | 3            | 0             | 3      | 3            | 0           | 3     | 3            | 0           | 3     |
| Part Time Employee Count All Funds:   |              |               | 5      |              | [           | 5     | 1            |             | 5     |
|                                       |              | <b>A</b> -l   |        |              |             |       | •            |             |       |
|                                       | FY           | A0<br>2021-22 | ımını  | stration     | FY 2022-23  |       | F            | Y 2023-24   |       |
| Full Time Staff                       | General Fund |               | Total  | General Fund | Other Funds | Total | General Fund |             | Total |
| City Manager                          | 1            | 0             | 1      | 1            | 0           | 1     | 1            | 0           | 1     |
| Deputy City Manager                   | 0            | 0             | 0      | 1            | 0           | 1     | 0            | 0           | 0     |
| Executive Assistant to City Manager   | 0            | 0             | 0      | 1            | 0           | 1     | 1            | 0           | 1     |
|                                       |              |               | _      |              |             |       | 1            |             |       |
| Full Time Employee Count All Funds:   |              |               | 1      |              |             | 3     |              |             | 2     |
|                                       |              |               | nan R  | esources     |             |       |              |             |       |
| - 11-11 - 2. 65                       |              | 2021-22       |        | -            | FY 2022-23  |       |              | Y 2023-24   |       |
| <u>Full Time Staff</u>                | General Fund |               |        | General Fund |             | Total | General Fund | Other Funds | Total |
| Deputy City Manager                   | 0            | 0             | 0      | 0            | 0           | 0     | 0.5          | 0           | 0.5   |
| Human Resource Manager                | 1            | 0             | 1      | 1            | 0           | 1     | 1            | 0           | 1     |
| Human Resource Techician              | 0            | 0             | 0      | 1            | 0           | 1     | 1            | 0           | 1     |
| Full Time Employee Count All Funds:   |              |               | 1      |              | [           | 2     | ]            |             | 2.5   |
|                                       |              | Fconor        | nic D  | evelopmer    | n <b>+</b>  |       |              |             |       |
|                                       | <u>FY</u>    | 2021-22       | ilic D | -            | FY 2022-23  |       | <u> </u>     | Y 2023-24   |       |
| Full Time Staff                       | General Fund | Other Funds   | Total  | General Fund | Other Funds | Total | General Fund | Other Funds | Total |
| Administrative Analyst                | 1            | 0             | 1      | 1            | 0           | 1     | 0            | 0           | 0     |
| Management Analyst                    | 0            | 0             | 0      | 0            | 0           | 0     | 1            | 0           | 1     |
| Full Time Employee Count All Funds:   |              |               | 1      |              | [           | 1     | 1            |             | 1     |
|                                       |              |               | - Fine |              | •           |       | -            |             |       |
|                                       | FY           | 2021-22       | Fina   |              | FY 2022-23  |       | F            | Y 2023-24   |       |
| Full Time Staff                       | General Fund | Other Funds   | Total  |              | Other Funds | Total | General Fund |             | Total |
| Assistant City Manager                | 0.75         | 0.25          | 1      | 0            | 0           | 0     | 0            | 0           | 0     |
| Deputy City Manager                   | 0            | 0             | 0      | 0            | 0           | 0     | 0.3          | 0.2         | 0.5   |
| Finance Director                      | 0            | 0             | 0      | 0.75         | 0.25        | 1     | 0            | 0           | 0     |
| Finance Manager                       | 0.75         | 0.25          | 1      | 0            | 0           | 0     | 0.75         | 0.25        | 1     |
| Grants Manager                        | 0.75         | 0.23          | 0      | 0            | 0           | 0     | 1            | 0.23        | 1     |
| Senior Accountant                     | 0            | 0             | 0      | 0.75         | 0.25        | 1     | 0.75         | 0.25        | 1     |
|                                       | 0            | 0             |        |              |             | 1     | 0.75         | 0.25        | 0     |
| Management Analyst                    |              |               | 0      | 1            | 0           |       |              |             |       |
| Accountant                            | 0            | 0             | 0      | 0.75         | 0.25        | 1     | 0.75         | 0.25        | 1     |
| Accounting Technician                 | 0            | 0             | 0      | 0.25         | 0.25        | 0.5   | 1            | 1           | 2     |
| Accounting Clerk                      | 1.75         | 0.25          | 2      | 1.25         | 0.25        | 1.5   | 0            | 0           | 0     |
| Full Time Employee Count All Funds:   |              |               | 4      |              | [           | 6     | ]            |             | 6.5   |
|                                       |              |               | City   | Clerk        |             |       |              |             |       |
|                                       |              | 2021-22       |        |              | FY 2022-23  |       | _            | Y 2023-24   |       |
| Full Time Staff                       | General Fund |               |        | General Fund | Other Funds | Total | General Fund | Other Funds | Total |
| City Clerk/Public Information Officer | 1            | 0             | 1      | 1            | 0           | 1     | 1            | 0           | 1     |
| Clerical Assistant II                 | 1            | 0             | 1      | 1            | 0           | 1     | 1            | 0           | 1     |
| Full Time Employee Count All Funds:   |              |               | 2      |              | ſ           | 2     | 1            |             | 2     |
| Full Time Employee Count All Funds:   |              |               | 2      |              | ı           | 2     | 1            |             | 2     |