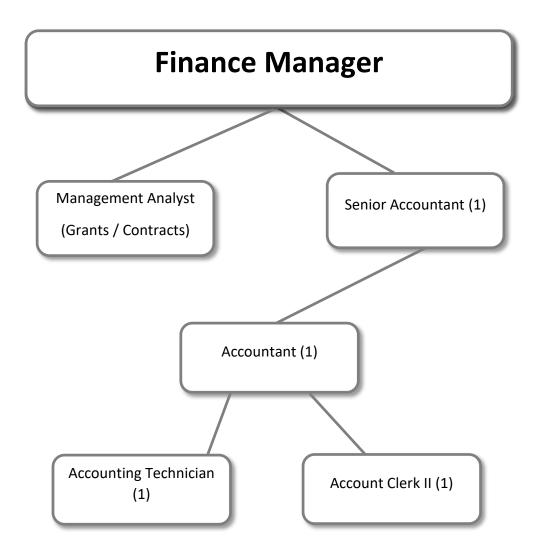

# City of Selma Department Organization Chart

|                                       |              | (             | City C | ouncil       |             |       |              |             |       |
|---------------------------------------|--------------|---------------|--------|--------------|-------------|-------|--------------|-------------|-------|
|                                       | FY           | 2021-22       | iit, c |              | FY 2022-23  |       | F            | Y 2023-24   |       |
| Part Time Staff                       | General Fund |               | Total  |              | Other Funds | Total | General Fund | Other Funds | Total |
| Mayor                                 | 1            | 0             | 1      | 1            | 0           | 1     | 1            | 0           | 1     |
| Mayor Pro-Tem                         | 1            | 0             | 1      | 1            | 0           | 1     | 1            | 0           | 1     |
| Council Member                        | 3            | 0             | 3      | 3            | 0           | 3     | 3            | 0           | 3     |
| Part Time Employee Count All Funds:   |              |               | 5      |              | [           | 5     | 1            |             | 5     |
|                                       |              | <b>A</b> -l   |        |              |             |       | •            |             |       |
|                                       | FY           | A0<br>2021-22 | ımını  | stration     | FY 2022-23  |       | F            | Y 2023-24   |       |
| Full Time Staff                       | General Fund |               | Total  | General Fund | Other Funds | Total | General Fund |             | Total |
| City Manager                          | 1            | 0             | 1      | 1            | 0           | 1     | 1            | 0           | 1     |
| Deputy City Manager                   | 0            | 0             | 0      | 1            | 0           | 1     | 0            | 0           | 0     |
| Executive Assistant to City Manager   | 0            | 0             | 0      | 1            | 0           | 1     | 1            | 0           | 1     |
|                                       |              |               | _      |              |             |       | 1            |             |       |
| Full Time Employee Count All Funds:   |              |               | 1      |              |             | 3     |              |             | 2     |
|                                       |              |               | nan R  | esources     |             |       |              |             |       |
| - 11-11 - 2. 65                       |              | 2021-22       |        | -            | FY 2022-23  |       |              | Y 2023-24   |       |
| <u>Full Time Staff</u>                | General Fund |               |        | General Fund |             | Total | General Fund | Other Funds | Total |
| Deputy City Manager                   | 0            | 0             | 0      | 0            | 0           | 0     | 0.5          | 0           | 0.5   |
| Human Resource Manager                | 1            | 0             | 1      | 1            | 0           | 1     | 1            | 0           | 1     |
| Human Resource Techician              | 0            | 0             | 0      | 1            | 0           | 1     | 1            | 0           | 1     |
| Full Time Employee Count All Funds:   |              |               | 1      |              | [           | 2     | ]            |             | 2.5   |
|                                       |              | Fconor        | nic D  | evelopmer    | n <b>+</b>  |       |              |             |       |
|                                       | <u>FY</u>    | 2021-22       | ilic D | -            | FY 2022-23  |       | <u> </u>     | Y 2023-24   |       |
| Full Time Staff                       | General Fund | Other Funds   | Total  | General Fund | Other Funds | Total | General Fund | Other Funds | Total |
| Administrative Analyst                | 1            | 0             | 1      | 1            | 0           | 1     | 0            | 0           | 0     |
| Management Analyst                    | 0            | 0             | 0      | 0            | 0           | 0     | 1            | 0           | 1     |
| Full Time Employee Count All Funds:   |              |               | 1      |              | [           | 1     | 1            |             | 1     |
|                                       |              |               | - Fine |              | •           |       | -            |             |       |
|                                       | FY           | 2021-22       | Fina   |              | FY 2022-23  |       | F            | Y 2023-24   |       |
| Full Time Staff                       | General Fund | Other Funds   | Total  |              | Other Funds | Total | General Fund |             | Total |
| Assistant City Manager                | 0.75         | 0.25          | 1      | 0            | 0           | 0     | 0            | 0           | 0     |
| Deputy City Manager                   | 0            | 0             | 0      | 0            | 0           | 0     | 0.3          | 0.2         | 0.5   |
| Finance Director                      | 0            | 0             | 0      | 0.75         | 0.25        | 1     | 0            | 0           | 0     |
| Finance Manager                       | 0.75         | 0.25          | 1      | 0            | 0           | 0     | 0.75         | 0.25        | 1     |
| Grants Manager                        | 0.75         | 0.23          | 0      | 0            | 0           | 0     | 1            | 0.23        | 1     |
| Senior Accountant                     | 0            | 0             | 0      | 0.75         | 0.25        | 1     | 0.75         | 0.25        | 1     |
|                                       | 0            | 0             |        |              |             | 1     | 0.75         | 0.25        | 0     |
| Management Analyst                    |              |               | 0      | 1            | 0           |       |              |             |       |
| Accountant                            | 0            | 0             | 0      | 0.75         | 0.25        | 1     | 0.75         | 0.25        | 1     |
| Accounting Technician                 | 0            | 0             | 0      | 0.25         | 0.25        | 0.5   | 1            | 1           | 2     |
| Accounting Clerk                      | 1.75         | 0.25          | 2      | 1.25         | 0.25        | 1.5   | 0            | 0           | 0     |
| Full Time Employee Count All Funds:   |              |               | 4      |              | [           | 6     | ]            |             | 6.5   |
|                                       |              |               | City   | Clerk        |             |       |              |             |       |
|                                       |              | 2021-22       |        |              | FY 2022-23  |       | _            | Y 2023-24   |       |
| Full Time Staff                       | General Fund |               |        | General Fund | Other Funds | Total | General Fund | Other Funds | Total |
| City Clerk/Public Information Officer | 1            | 0             | 1      | 1            | 0           | 1     | 1            | 0           | 1     |
| Clerical Assistant II                 | 1            | 0             | 1      | 1            | 0           | 1     | 1            | 0           | 1     |
| Full Time Employee Count All Funds:   |              |               | 2      |              | ſ           | 2     | 1            |             | 2     |
| Full Time Employee Count All Funds:   |              |               | 2      |              | ı           | 2     | 1            |             | 2     |