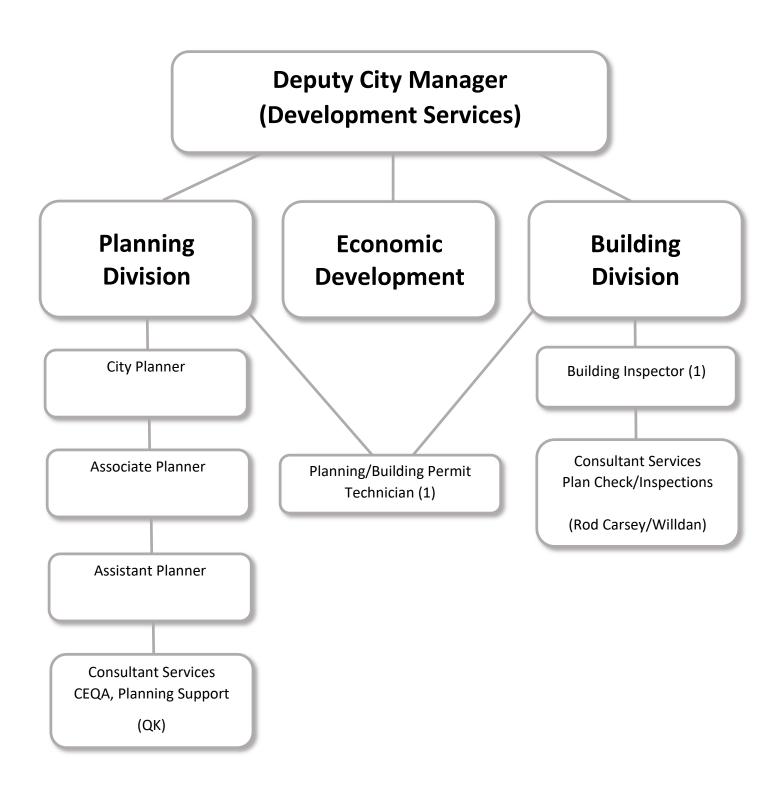

|                                        |              | Fir             | е Оре  | erations     |             |        |              |             |        |
|----------------------------------------|--------------|-----------------|--------|--------------|-------------|--------|--------------|-------------|--------|
|                                        | FY           | 2021-22         | •      | ı            | Y 2022-23   |        | F            | Y 2023-24   |        |
| Full Time Staff                        | General Fund |                 | Total  | General Fund | Other Funds | Total  | General Fund | Other Funds | Total  |
| Division Chief                         | 0            | 0               | 0      | 0            | 0           | 0      | 1.5          | 1.5         | 3      |
|                                        | 3            | 3               | 6      | 3.5          | 2.5         | 6      | 3            | 3           | 6      |
| Captain                                |              |                 |        |              |             |        |              |             |        |
| Engineer                               | 9            | 0               | 9      | 7            | 0           | 7      | 3            | 6           | 9      |
| Fire Fighter                           | 6            | 0               | 6      | 8            | 0           | 8      | 6            | 0           | 6      |
| Full Time Employee Count All Funds:    |              |                 | 21     |              | [           | 21     | ]            |             | 21     |
|                                        |              | A               | \mbu   | lance        |             |        |              |             |        |
|                                        | FY           | 2021-22         |        | <u> </u>     | Y 2022-23   |        | <u> </u>     | Y 2023-24   |        |
| Full Time Staff                        | General Fund | Other Funds     | Total  | General Fund | Other Funds | Total  | General Fund | Other Funds | Total  |
| Division Chief                         | 0            | 1               | 1      | 0            | 1           | 1      | 0            | 0           | 0      |
| Paramedic                              | 0            | 6               | 6      | 0            | 8           | 8      | 0            | 9           | 9      |
| EMT                                    | 0            | 8               | 8      | 0            | 8           | 8      | 0            | 9           | 9      |
| LIVII                                  | U            | 0               | 0      | O            | 0           | 0      | U            | 9           | 9      |
| Full Time Employee Count All Funds:    |              |                 | 15     |              | [           | 17     | ]            |             | 18     |
| Part Time Staff                        | General Fund | Other Funds     |        | General Fund | Other Funds |        | General Fund | Other Funds |        |
| EMT                                    | 0            | 1               | 1      | 0            | 2           | 2      | 0            | 2           | 2      |
|                                        | Ü            | ·               | _      | Ü            | -           | -      | Ü            | -           | _      |
| Part Time Employee Count All Funds:    |              |                 | 1      |              | [           | 2      | ]            |             | 2      |
|                                        |              | Fir             | e Pre  | vention      |             |        |              |             |        |
|                                        | <u>FY</u>    | <u> 2021-22</u> |        | <u> </u>     | Y 2022-23   |        | <u> </u>     | Y 2023-24   |        |
| Full Time Staff                        | General Fund | Other Funds     |        | General Fund | Other Funds |        | General Fund | Other Funds |        |
| Fire Marshall                          | 1            | 0               | 1      | 1            | 0           | 1      | 1            | 0           | 1      |
| Full Time Employee Count All Funds:    |              |                 | 1      |              | [           | 1      | ]            |             | 1      |
|                                        |              |                 | Plan   | ning         |             |        |              |             |        |
|                                        | EV           | 2021-22         | · iuii | _            | Y 2022-23   |        | -            | Y 2023-24   |        |
| Full Time Staff                        | General Fund | Other Funds     | Total  | General Fund | Other Funds | Total  | General Fund | Other Funds | Total  |
|                                        | 0            | 0               | 0      | 0.5          | 0           | 0.5    | 0.33         | 0           | 0.33   |
| Deputy City Manager                    |              |                 |        |              |             |        |              |             |        |
| Community Development Director         | 0.5          | 0               | 0.5    | 0            | 0           | 0      | 0            | 0           | 0      |
| Associate Planner                      | 0            | 0               | 0      | 1            | 0           | 1      | 1            | 0           | 1      |
| Building/Planning Technician           | 0.5          | 0               | 0.5    | 1.25         | 0           | 1.25   | 0.5          | 0           | 0.5    |
| Assistant Planner                      | 0            | 0               | 0      | 0.5          | 0           | 0.5    | 1            | 0           | 1      |
| City Planner                           | 0            | 0               | 0      | 0            | 0           | 0      | 1            | 0           | 1      |
| Full Time Employee Count All Funds:    |              |                 | 1      |              | [           | 3.25   | ]            |             | 3.83   |
|                                        |              |                 |        |              |             |        |              |             |        |
|                                        |              |                 | Buil   | ding         |             |        |              |             |        |
|                                        |              | <u> 2021-22</u> |        | _            | Y 2022-23   |        | _            | Y 2023-24   |        |
| Full Time Staff                        | General Fund | Other Funds     | Total  | General Fund | Other Funds | Total  | General Fund | Other Funds | Total  |
| Deputy City Manager                    | 0            | 0               | 0      | 0.5          | 0           | 0.5    | 0.34         | 0           | 0.34   |
| Community Development Director         | 0.5          | 0               | 0.5    | 0            | 0           | 0      | 0            | 0           | 0      |
| Building Inspector                     | 1            | 0               | 1      | 1            | 0           | 1      | 1            | 0           | 1      |
| Building/Planning Technician           | 0.5          | 0               | 0.5    | 0.25         | 0           | 0.25   | 0.5          | 0           | 0.5    |
| Code Enforcement Officer I             | 2            | 0               | 2      | 2            | 0           | 2      | 0.5          | 0           | 0.5    |
|                                        |              |                 |        |              |             |        |              |             |        |
| Code Enforcement Officer II Technician | 0<br>0       | 0<br>0          | 0      | 1<br>1       | 0<br>0      | 1<br>1 | 0<br>0       | 0           | 0<br>0 |
| recrinician                            | U            | U               | U      | ı            | U           | 1      | U            | 0           | U      |
| Full Time Employee Count All Funds:    |              |                 | 4      |              | [           | 5.75   | ]            |             | 1.84   |