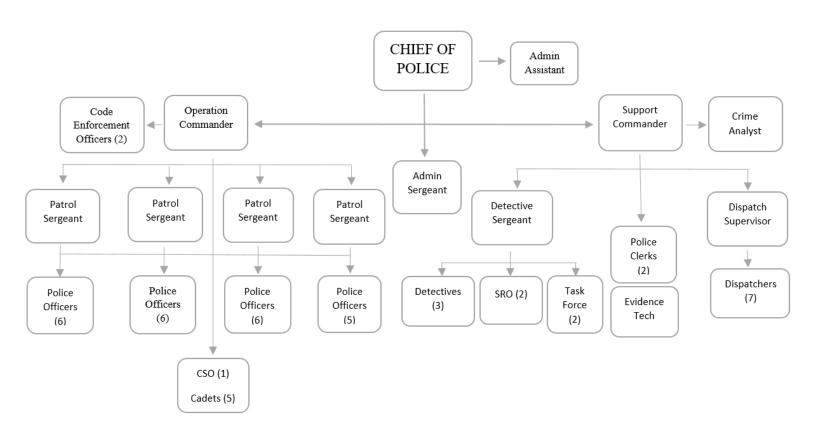

|                                     |              | Po          | olice S | Support      |             |       |              |             |       |
|-------------------------------------|--------------|-------------|---------|--------------|-------------|-------|--------------|-------------|-------|
|                                     | FY           | 2021-22     |         |              | Y 2022-23   |       | <u>F</u>     | Y 2023-24   |       |
| Full Time Staff                     | General Fund | Other Funds | Total   | General Fund | Other Funds | Total | General Fund | Other Funds | Total |
| Commander                           | 0.5          | 0.5         | 1       | 1            | 0           | 1     | 1            | 0           | 1     |
| Detective Sergeant                  | 1            | 0           | 1       | 1            | 0           | 1     | 1            | 0           | 1     |
| Police Officer                      | 4            | 1           | 5       | 4            | 1           | 5     | 4            | 1           | 5     |
| Administrative Assistant            | 1            | 0           | 1       | 1            | 0           | 1     | 0            | 0           | 0     |
| Police Clerk 1                      | 1            | 0           | 1       | 1            | 0           | 1     | 2            | 0           | 2     |
| Property Evidence Technician        | 1            | 0           | 1       | 1            | 0           | 1     | 1            | 0           | 1     |
| Crime Analyst                       | 0            | 0           | 0       | 0            | 0           | 0     | 0            | 1           | 1     |
| Full Time Employee Count All Funds: |              |             | 10      |              | [           | 10    | ]            |             | 11    |
| Part Time Staff                     | General Fund | Other Funds |         | General Fund | Other Funds |       | General Fund | Other Funds |       |
| Police Clerk 1                      | 0            | 0           | 0       | 0.1          | 0           | 0.1   | 0.1          | 0           | 0.1   |
| Part Time Employee Count All Funds: |              |             | 0       |              | [           | 0.1   | ]            |             | 0.1   |
|                                     |              | Poli        | ce Op   | perations    |             |       |              |             |       |
|                                     |              | 2021-22     |         |              | Y 2022-23   |       | _            | Y 2023-24   |       |
| <u>Full Time Staff</u>              | General Fund | Other Funds |         | General Fund | Other Funds | Total | General Fund | Other Funds | Total |
| Commander                           | 1            | 0           | 1       | 1            | 0           | 1     | 1            | 0           | 1     |
| Sergeant                            | 5            | 0           | 5       | 4            | 0           | 4     | 4            | 1           | 5     |
| Police Officer                      | 21           | 3           | 24      | 22           | 3           | 25    | 23           | 2           | 25    |
| Community Service Officer           | 2            | 0           | 2       | 2            | 0           | 2     | 1            | 0           | 1     |
| Dispatch Supervisor                 | 0            | 0           | 0       | 1            | 0           | 1     | 1            | 0           | 1     |
| Safety Dispatcher 2                 | 1            | 0           | 1       | 1            | 0           | 1     | 0            | 0           | 0     |
| Safety Dispatcher 1                 | 6            | 0           | 6       | 6            | 0           | 6     | 0            | 0           | 0     |
| Safety Dispatcher I/II              | 0            | 0           | 0       | 0            | 0           | 0     | 7            | 0           | 7     |
| Code Enforcement Officer I/II       | 0            | 0           | 0       | 0            | 0           | 0     | 2            | 0           | 2     |
| Full Time Employee Count All Funds: |              |             | 39      |              | [           | 40    | ]            |             | 42    |
| Part Time Staff                     | General Fund | Other Funds |         | General Fund | Other Funds |       | General Fund | Other Funds |       |
| Safety Dispatcher                   | 0            | 0           | 0       | 0.25         | 0           | 0.25  | 0.12         | 0           | 0.12  |
| Cadet                               | 0            | 0           | 0       | 0            | 0           | 0     | 2.31         | 0           | 2.31  |
| Part Time Employee Count All Funds: |              |             | 0       |              | [           | 0.25  | ]            |             | 2.43  |
|                                     |              | Police      | Adm     | inistration  | I           |       |              |             |       |
|                                     |              | 2021-22     |         |              | Y 2022-23   |       |              | Y 2023-24   |       |
| Full Time Staff                     | General Fund |             |         | General Fund | Other Funds | Total | General Fund | Other Funds | Total |
| Chief                               | 1            | 0           | 1       | 1            | 0           | 1     | 1            | 0           | 1     |
| Administrative Sergeant             | 0            | 0           | 0       | 1            | 0           | 1     | 0            | 0           | 0     |
| Administrative Assistant            | 0            | 0           | 0       | 1            | 0           | 1     | 1            | 0           | 1     |
| Full Time Employee Count All Funds: |              |             | 1       |              | [           | 3     | ]            |             | 2     |
|                                     |              | Fire A      | Admi    | nistration   |             |       |              |             |       |
|                                     |              | 2021-22     |         |              | Y 2022-23   |       | _            | Y 2023-24   |       |
| <u>Full Time Staff</u>              |              |             |         | General Fund | Other Funds | Total | General Fund | Other Funds | Total |
| Chief                               | 1            | 0           | 1       | 0.5          | 0.5         | 1     | 0.5          | 0.5         | 1     |
| Division Chief                      | 0            | 0           | 0       | 0.5          | 0.5         | 1     | 0            | 0           | 0     |
| Administrative Assistant            | 0.5          | 0.5         | 1       | 0.25         | 0.75        | 1     | 0.25         | 0.5         | 0.75  |
| Full Time Employee Count All Funds: |              |             | 2       |              |             | 3     | ]            |             | 1.75  |
| Part Time Staff                     | General Fund | Other Funds |         | General Fund | Other Funds |       | General Fund | Other Funds |       |
| Administrative Assistant            | 1            | 0           | 1       | 0.5          | 0           | 0.5   | 0.5          | 0           | 0.5   |
|                                     | •            | •           | -       | 0.0          | Č           | J.J   | 0.0          | •           | J     |
| Part Time Employee Count All Funds: |              |             | 1       |              | [           | 0.5   | ]            |             | 0.5   |
|                                     |              |             |         |              |             |       |              |             |       |