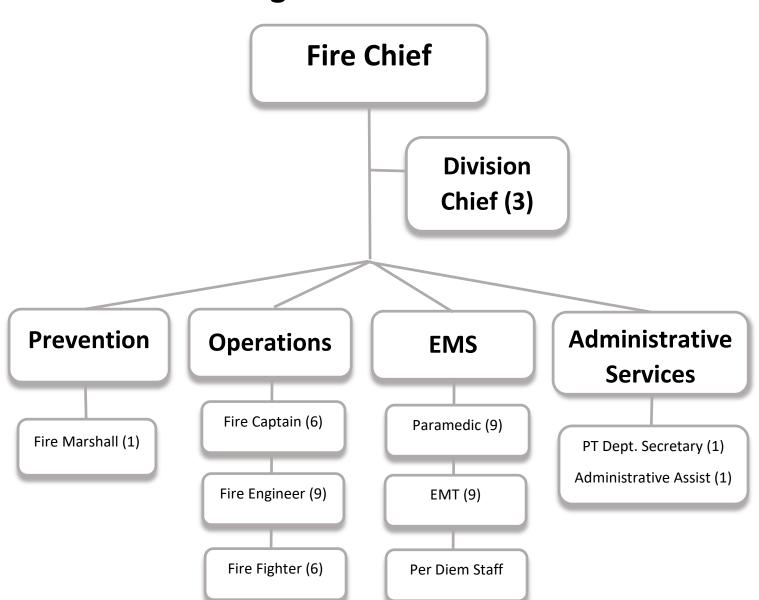

|                                        |              | Fir             | е Оре  | erations     |             |        |              |             |        |
|----------------------------------------|--------------|-----------------|--------|--------------|-------------|--------|--------------|-------------|--------|
|                                        | FY           | 2021-22         | •      | ı            | Y 2022-23   |        | F            | Y 2023-24   |        |
| Full Time Staff                        | General Fund |                 | Total  | General Fund | Other Funds | Total  | General Fund | Other Funds | Total  |
| Division Chief                         | 0            | 0               | 0      | 0            | 0           | 0      | 1.5          | 1.5         | 3      |
|                                        | 3            | 3               | 6      | 3.5          | 2.5         | 6      | 3            | 3           | 6      |
| Captain                                |              |                 |        |              |             |        |              |             |        |
| Engineer                               | 9            | 0               | 9      | 7            | 0           | 7      | 3            | 6           | 9      |
| Fire Fighter                           | 6            | 0               | 6      | 8            | 0           | 8      | 6            | 0           | 6      |
| Full Time Employee Count All Funds:    |              |                 | 21     |              | [           | 21     | ]            |             | 21     |
|                                        |              | A               | \mbu   | lance        |             |        |              |             |        |
|                                        | FY           | 2021-22         |        | <u> </u>     | Y 2022-23   |        | <u> </u>     | Y 2023-24   |        |
| Full Time Staff                        | General Fund | Other Funds     | Total  | General Fund | Other Funds | Total  | General Fund | Other Funds | Total  |
| Division Chief                         | 0            | 1               | 1      | 0            | 1           | 1      | 0            | 0           | 0      |
| Paramedic                              | 0            | 6               | 6      | 0            | 8           | 8      | 0            | 9           | 9      |
| EMT                                    | 0            | 8               | 8      | 0            | 8           | 8      | 0            | 9           | 9      |
| LIVII                                  | U            | 0               | 0      | O            | 0           | 0      | U            | 9           | 9      |
| Full Time Employee Count All Funds:    |              |                 | 15     |              | [           | 17     | ]            |             | 18     |
| Part Time Staff                        | General Fund | Other Funds     |        | General Fund | Other Funds |        | General Fund | Other Funds |        |
| EMT                                    | 0            | 1               | 1      | 0            | 2           | 2      | 0            | 2           | 2      |
|                                        | Ü            | ·               | _      | Ü            | -           | -      | Ü            | -           | _      |
| Part Time Employee Count All Funds:    |              |                 | 1      |              | [           | 2      | ]            |             | 2      |
|                                        |              | Fir             | e Pre  | vention      |             |        |              |             |        |
|                                        | <u>FY</u>    | <u> 2021-22</u> |        | <u> </u>     | Y 2022-23   |        | <u> </u>     | Y 2023-24   |        |
| Full Time Staff                        | General Fund | Other Funds     |        | General Fund | Other Funds |        | General Fund | Other Funds |        |
| Fire Marshall                          | 1            | 0               | 1      | 1            | 0           | 1      | 1            | 0           | 1      |
| Full Time Employee Count All Funds:    |              |                 | 1      |              | [           | 1      | ]            |             | 1      |
|                                        |              |                 | Plan   | ning         |             |        |              |             |        |
|                                        | EV           | 2021-22         | · iuii | _            | Y 2022-23   |        | -            | Y 2023-24   |        |
| Full Time Staff                        | General Fund | Other Funds     | Total  | General Fund | Other Funds | Total  | General Fund | Other Funds | Total  |
|                                        | 0            | 0               | 0      | 0.5          | 0           | 0.5    | 0.33         | 0           | 0.33   |
| Deputy City Manager                    |              |                 |        |              |             |        |              |             |        |
| Community Development Director         | 0.5          | 0               | 0.5    | 0            | 0           | 0      | 0            | 0           | 0      |
| Associate Planner                      | 0            | 0               | 0      | 1            | 0           | 1      | 1            | 0           | 1      |
| Building/Planning Technician           | 0.5          | 0               | 0.5    | 1.25         | 0           | 1.25   | 0.5          | 0           | 0.5    |
| Assistant Planner                      | 0            | 0               | 0      | 0.5          | 0           | 0.5    | 1            | 0           | 1      |
| City Planner                           | 0            | 0               | 0      | 0            | 0           | 0      | 1            | 0           | 1      |
| Full Time Employee Count All Funds:    |              |                 | 1      |              | [           | 3.25   | ]            |             | 3.83   |
|                                        |              |                 |        |              |             |        |              |             |        |
|                                        |              |                 | Buil   | ding         |             |        |              |             |        |
|                                        |              | <u> 2021-22</u> |        | _            | Y 2022-23   |        | _            | Y 2023-24   |        |
| Full Time Staff                        | General Fund | Other Funds     | Total  | General Fund | Other Funds | Total  | General Fund | Other Funds | Total  |
| Deputy City Manager                    | 0            | 0               | 0      | 0.5          | 0           | 0.5    | 0.34         | 0           | 0.34   |
| Community Development Director         | 0.5          | 0               | 0.5    | 0            | 0           | 0      | 0            | 0           | 0      |
| Building Inspector                     | 1            | 0               | 1      | 1            | 0           | 1      | 1            | 0           | 1      |
| Building/Planning Technician           | 0.5          | 0               | 0.5    | 0.25         | 0           | 0.25   | 0.5          | 0           | 0.5    |
| Code Enforcement Officer I             | 2            | 0               | 2      | 2            | 0           | 2      | 0.5          | 0           | 0.5    |
|                                        |              |                 |        |              |             |        |              |             |        |
| Code Enforcement Officer II Technician | 0<br>0       | 0<br>0          | 0      | 1<br>1       | 0<br>0      | 1<br>1 | 0<br>0       | 0           | 0<br>0 |
| recrinician                            | U            | U               | U      | ı            | U           | 1      | U            | 0           | U      |
| Full Time Employee Count All Funds:    |              |                 | 4      |              | [           | 5.75   | ]            |             | 1.84   |