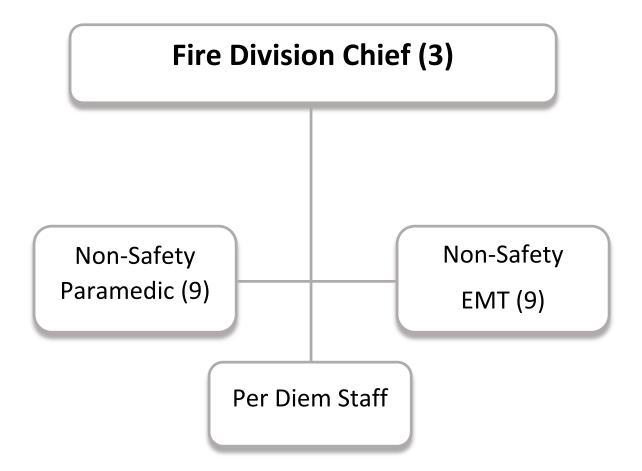

|                                        |              | Fir             | е Оре  | erations     |             |        |              |             |        |
|----------------------------------------|--------------|-----------------|--------|--------------|-------------|--------|--------------|-------------|--------|
|                                        | FY           | 2021-22         | •      | ı            | Y 2022-23   |        | F            | Y 2023-24   |        |
| Full Time Staff                        | General Fund |                 | Total  | General Fund | Other Funds | Total  | General Fund | Other Funds | Total  |
| Division Chief                         | 0            | 0               | 0      | 0            | 0           | 0      | 1.5          | 1.5         | 3      |
|                                        | 3            | 3               | 6      | 3.5          | 2.5         | 6      | 3            | 3           | 6      |
| Captain                                |              |                 |        |              |             |        |              |             |        |
| Engineer                               | 9            | 0               | 9      | 7            | 0           | 7      | 3            | 6           | 9      |
| Fire Fighter                           | 6            | 0               | 6      | 8            | 0           | 8      | 6            | 0           | 6      |
| Full Time Employee Count All Funds:    |              |                 | 21     |              | [           | 21     | ]            |             | 21     |
|                                        |              | A               | \mbu   | lance        |             |        |              |             |        |
|                                        | FY           | 2021-22         |        | <u> </u>     | Y 2022-23   |        | <u> </u>     | Y 2023-24   |        |
| Full Time Staff                        | General Fund | Other Funds     | Total  | General Fund | Other Funds | Total  | General Fund | Other Funds | Total  |
| Division Chief                         | 0            | 1               | 1      | 0            | 1           | 1      | 0            | 0           | 0      |
| Paramedic                              | 0            | 6               | 6      | 0            | 8           | 8      | 0            | 9           | 9      |
| EMT                                    | 0            | 8               | 8      | 0            | 8           | 8      | 0            | 9           | 9      |
| LIVII                                  | U            | 0               | 0      | O            | 0           | 0      | U            | 9           | 9      |
| Full Time Employee Count All Funds:    |              |                 | 15     |              | [           | 17     | ]            |             | 18     |
| Part Time Staff                        | General Fund | Other Funds     |        | General Fund | Other Funds |        | General Fund | Other Funds |        |
| EMT                                    | 0            | 1               | 1      | 0            | 2           | 2      | 0            | 2           | 2      |
|                                        | Ü            | ·               | _      | Ü            | -           | -      | Ü            | -           | _      |
| Part Time Employee Count All Funds:    |              |                 | 1      |              | [           | 2      | ]            |             | 2      |
|                                        |              | Fir             | e Pre  | vention      |             |        |              |             |        |
|                                        | <u>FY</u>    | <u> 2021-22</u> |        | <u> </u>     | Y 2022-23   |        | <u> </u>     | Y 2023-24   |        |
| Full Time Staff                        | General Fund | Other Funds     |        | General Fund | Other Funds |        | General Fund | Other Funds |        |
| Fire Marshall                          | 1            | 0               | 1      | 1            | 0           | 1      | 1            | 0           | 1      |
| Full Time Employee Count All Funds:    |              |                 | 1      |              | [           | 1      | ]            |             | 1      |
|                                        |              |                 | Plan   | ning         |             |        |              |             |        |
|                                        | EV           | 2021-22         | · iuii | _            | Y 2022-23   |        | -            | Y 2023-24   |        |
| Full Time Staff                        | General Fund | Other Funds     | Total  | General Fund | Other Funds | Total  | General Fund | Other Funds | Total  |
|                                        | 0            | 0               | 0      | 0.5          | 0           | 0.5    | 0.33         | 0           | 0.33   |
| Deputy City Manager                    |              |                 |        |              |             |        |              |             |        |
| Community Development Director         | 0.5          | 0               | 0.5    | 0            | 0           | 0      | 0            | 0           | 0      |
| Associate Planner                      | 0            | 0               | 0      | 1            | 0           | 1      | 1            | 0           | 1      |
| Building/Planning Technician           | 0.5          | 0               | 0.5    | 1.25         | 0           | 1.25   | 0.5          | 0           | 0.5    |
| Assistant Planner                      | 0            | 0               | 0      | 0.5          | 0           | 0.5    | 1            | 0           | 1      |
| City Planner                           | 0            | 0               | 0      | 0            | 0           | 0      | 1            | 0           | 1      |
| Full Time Employee Count All Funds:    |              |                 | 1      |              | [           | 3.25   | ]            |             | 3.83   |
|                                        |              |                 |        |              |             |        |              |             |        |
|                                        |              |                 | Buil   | ding         |             |        |              |             |        |
|                                        |              | <u> 2021-22</u> |        | _            | Y 2022-23   |        | _            | Y 2023-24   |        |
| Full Time Staff                        | General Fund | Other Funds     | Total  | General Fund | Other Funds | Total  | General Fund | Other Funds | Total  |
| Deputy City Manager                    | 0            | 0               | 0      | 0.5          | 0           | 0.5    | 0.34         | 0           | 0.34   |
| Community Development Director         | 0.5          | 0               | 0.5    | 0            | 0           | 0      | 0            | 0           | 0      |
| Building Inspector                     | 1            | 0               | 1      | 1            | 0           | 1      | 1            | 0           | 1      |
| Building/Planning Technician           | 0.5          | 0               | 0.5    | 0.25         | 0           | 0.25   | 0.5          | 0           | 0.5    |
| Code Enforcement Officer I             | 2            | 0               | 2      | 2            | 0           | 2      | 0.5          | 0           | 0.5    |
|                                        |              |                 |        |              |             |        |              |             |        |
| Code Enforcement Officer II Technician | 0<br>0       | 0<br>0          | 0      | 1<br>1       | 0<br>0      | 1<br>1 | 0<br>0       | 0           | 0<br>0 |
| recrinician                            | U            | U               | U      | ı            | U           | 1      | U            | 0           | U      |
| Full Time Employee Count All Funds:    |              |                 | 4      |              | [           | 5.75   | ]            |             | 1.84   |