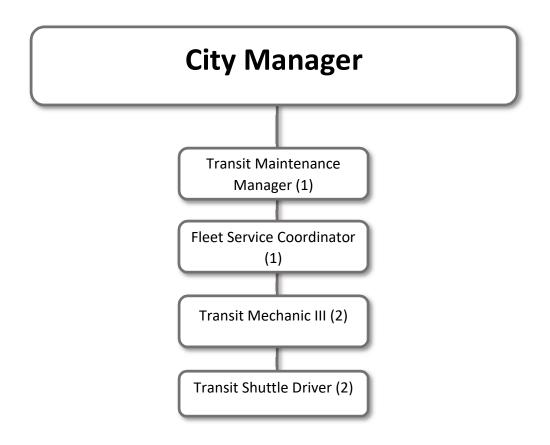

|                                            |              |                        | Recre  | ation        |                           |       |                          |                          |       |
|--------------------------------------------|--------------|------------------------|--------|--------------|---------------------------|-------|--------------------------|--------------------------|-------|
|                                            | FY           | 2021-22                |        |              | FY 2022-23                |       | F                        | Y 2023-24                |       |
| Full Time Staff                            | General Fund |                        | Total  |              | Other Funds               | Total | General Fund             | Other Funds              | Total |
| Community Services Director                | 1            | 0                      | 1      | 1            | 0                         | 1     | 0.95                     | 0.05                     | 1     |
| Recreation Supervisor                      | 0.5          | 0.5                    | 1      | 1.5          | 0.5                       | 2     | 1.5                      | 0.5                      | 2     |
| Recreation Coordinator                     | 1            | 0                      | 1      | 0            | 0                         | 0     | 1                        | 0                        | 1     |
| Administrative Assistant                   | 0            | 0                      | 0      | 0            | 0                         | 0     | 1                        | 0                        | 1     |
| Full Time Employee Count All Funds:        |              |                        | 3      |              |                           | 3     | ]                        |                          | 5     |
| Part Time Staff                            | General Fund | Other Funds            |        | General Fund | Other Funds               |       | General Fund             | Other Funds              |       |
| Recreation Assistant                       | 6            | 0                      | 6      | 5            | 0                         | 5     | 3                        | 0                        | 3     |
| Part Time Employee Count All Funds:        |              |                        | 6      |              |                           | 5     | ]                        |                          | 3     |
|                                            |              | P                      | ublic  | Works        |                           |       |                          |                          |       |
|                                            | FY           | 2021-22                | abile  |              | FY 2022-23                |       | F                        | Y 2023-24                |       |
| Full Time Staff                            | General Fund | Other Funds            | Total  | -            | Other Funds               | Total | General Fund             | Other Funds              | Total |
| Deputy City Manager                        | 0            | 0                      | 0      | 0            | 0                         | 0     | 0.33                     | 0                        | 0.33  |
| Public Works Director                      | 0.5          | 0.5                    | 1      | 0.5          | 0.5                       | 1     | 0.5                      | 0.5                      | 1     |
| Administrative Assistant                   | 0.5          | 0.5                    | 1      | 0.5          | 0.75                      | 1.25  | 0.5                      | 0.75                     | 1.25  |
| Public Works Supervisor                    | 0            | 0                      | 0      | 0.5          | 0.5                       | 1     | 0.5                      | 0.5                      | 1     |
| Engineering Technician 2                   | 0            | 0                      | 0      | 1            | 0                         | 1     | 0                        | 0                        | 0     |
| Maintenance Workers 3                      | 1            | 1                      | 2      | 1.5          | 1.5                       | 3     | 1                        | 1                        | 2     |
| Maintenance Workers 2                      | 3            | 4                      | 7      | 1.5          | 5                         | 6     | 0                        | 0                        | 0     |
| Maintenance Workers 1                      | 4            | 0                      | 4      | 5            | 4                         | 9     | 0                        | -                        | -     |
|                                            | -            |                        | -      |              | -                         |       |                          | 0                        | 0     |
| Maintenance Workers I/II                   | 0            | 0                      | 0      | 0            | 0                         | 0     | 8                        | 12                       | 20    |
| Fleet Maintenance Manager                  | 0            | 1                      | 1      | 0            | 1                         | 1     | 0                        | 1                        | 1     |
| Equipment Mechanic I/II                    | 0            | 0                      | 0      | 0            | 0                         | 0     | 0                        | 1                        | 1     |
| Custodian                                  | 0            | 1                      | 1      | 0            | 1                         | 1     | 0                        | 1                        | 1     |
| Full Time Employee Count All Funds:        |              |                        | 17     |              |                           | 24.25 | ]                        |                          | 28.58 |
| Part Time Staff                            | General Fund | Other Funds            |        | General Fund | Other Funds               |       | General Fund             | Other Funds              |       |
| Equipment Mechanic 3                       | 0            | 2                      | 2      | 0            | 0                         | 0     | 0                        | 0                        | 0     |
| Part Time Employee Count All Funds:        |              |                        | 2      |              |                           | 0     | ]                        |                          | 0     |
|                                            |              |                        | Tra    | nsit         |                           |       |                          |                          |       |
|                                            | EV           | 2021-22                | IId    |              | FY 2022-23                |       | E                        | Y 2023-24                |       |
| Full Time Staff                            | General Fund | Other Funds            | Total  | General Fund | Other Funds               | Total | General Fund             | Other Funds              | Total |
| Transit Maintenance Manager                | 0            | 1                      | 1      | 0            | 1                         | 1     | 0                        | 1                        | 1     |
| Fleet Service Coordinator                  | 0            | 1                      | 1      | 0            | 1                         | 1     | 0                        | 1                        | 1     |
| Transit Mechanic 3                         | 0            | 2                      | 2      | 0            | 2                         | 2     | 0                        | 2                        | 2     |
| Transit Medianic 3  Transit Shuttle Driver | 0            | 2                      | 2      | 0            | 2                         | 2     | 0                        | 2                        | 2     |
| Transit Shuttle Drive                      | U            | 2                      | 2      | 0            | 2                         | 2     | 0                        | 2                        | 2     |
| Full Time Employee Count All Funds:        |              |                        | 6      |              |                           | 6     | ]                        |                          | 6     |
| Part Time Staff                            | General Fund | Other Funds            |        | General Fund | Other Funds               |       | General Fund             | Other Funds              |       |
| Transit Vehicle Detailer                   | 0            | 2                      | 2      | 0            | 1                         | 1     | 0                        | 1                        | 1     |
| Part Time Employee Count All Funds:        |              |                        | 2      |              |                           | 1     | 1                        |                          | 1     |
|                                            |              |                        |        | ,            |                           |       | •                        |                          |       |
|                                            |              |                        | ta Pro | ocessing     |                           |       |                          | v 222                    |       |
| Full Time Staff                            | ·            | 2021-22<br>Other Funds | Total  | General Fund | FY 2022-23<br>Other Funds | Total | <u>F</u><br>General Fund | Y 2023-24<br>Other Funds | Total |
| Information System Technician              | 0            | 0                      | 0      | 0            | 0                         | 0     | 0                        | 1                        | 1     |
| Full Time Employee Count All Funds:        |              |                        | 0      |              |                           | 0     | 1                        |                          | 1     |
| i ali Time Employee Coult All Fullus.      |              |                        |        | I            |                           |       | J                        |                          |       |
|                                            |              |                        |        |              |                           |       |                          |                          |       |