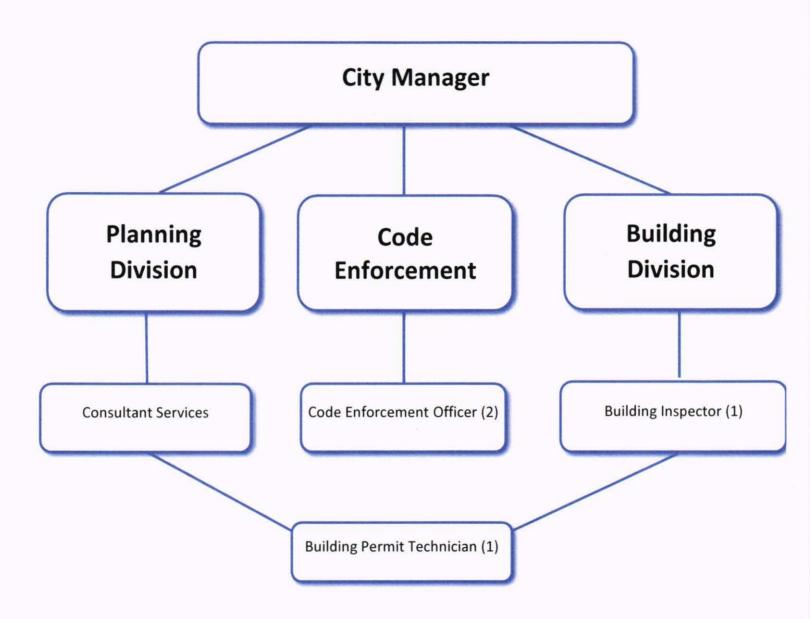

| -188,158                |

# Community Development Department Organization Chart



## **Community Development**

### Mission

The Mission of the Community Development Department is to protect the quality of life of the community through orderly planning, development and compliance with regulations that protect and promote property values and the health, safety and general welfare of the residents of the City.

### Services

### Planning:

- Maintain the City's General Plan and zoning ordinance, pursuant to the community's
  values and state-mandated requirements as the long-range guide for the physical, social
  and economic development of the City; prepare an annual report to the State Housing
  and Community Development Department on the status of progress on Implementation
  Measures; and update as required.
- · Provide quality customer service to the community, dev