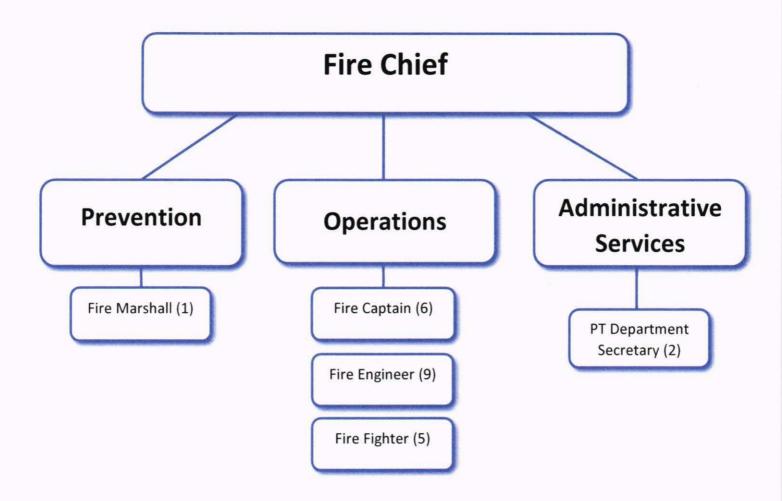

|

## Fire Department Organization Chart



# Fire Administration Department 2500



#### Fire Administration

#### Mission

The Selma Fire Department is committed to providing the highest level of public service to the citizens of Selma and our surrounding communities. We do so by taking an all-hazards approach while protecting life, property, and the environment as we maintain a continuous pursuit of excellence in our profession.

#### Services

- Command Staff.
- Administrative work for collection of revenue (Ambulance/Strike Team).
- · Establishing Goals and Objectives.

#### Accomplishments for FY 2019-20

- Created and filled the Division Chief position.
- · Hired 4 Firefighters (3 vacancies/1 new position).
- Promoted 2 Captains (Filled vacancies).
- Promoted 2 Engineers (Vacancies).
- · Hired additional part-time secretary