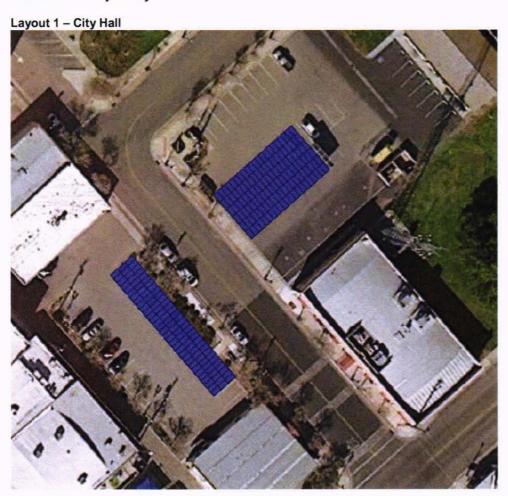

vide staked or surveyed location points for the location of concrete pier foundations at the City Hall location, for the purpose of coordinating the appropriate location of caissons for the future installation of a new City Hall parking lot by others. If Selma fails to provide City Hall caisson location points within ten (10) working days after the Notice to Proceed has been issued, ENGIE will be entitled to an equitable extension of time and an equitable adjustment in the Contract Amount as a result of such delay.
- Twenty-five (25) year manufacturer warranty for photovoltaic panels and ten (10) year manufacturer warranty for inverters.
- · Start-up and commissioning of the systems in accordance with the final design and applicable industry standards

## **Photovoltaic Project Layouts**



Layout 2 - Shafer Park







**ECM 2: Facility Interior and Exterior Lighting** 

#### Detailed Scope of Work:

Install new or retrofit lighting fixtures as follows; see tables below for the type and number of LED lighting installations or retrofits to be performed per Facility.

| Site                                                                    | Qty |
|-------------------------------------------------------------------------|-----|
| Berry Park                                                              | 7   |
| Relamp with 1 screw in                                                  | 1   |
| Replace Flood                                                           | 2   |
| Replace medium Wallpack with RAB WP2LED24N/PC                           | 2   |
| Replace over door wall