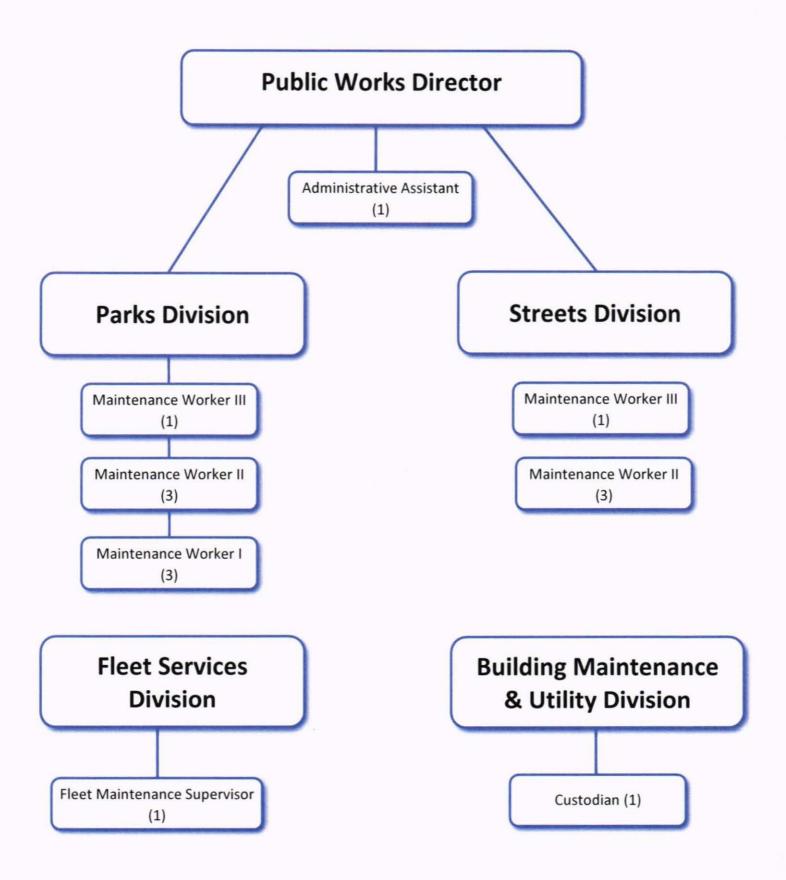

| 0                       |
| 620.200.000 BUILDING-INTERNAL CHARGE       | 1,812                | 1,610                | 1,883                   |
| 620.300.000 INSURANCE-INTERNAL CHARGE      | 2,100                | 2,557                | 2,188                   |
| 620.500.000 GEN OVH/OFF EXP-INTERNAL CHARG | 36                   | 36                   | 73                      |
| 620.600.000 DATA PROCESSING-INTERNAL CHARG | 9,552                | 4,210                | 3,973                   |
| Total Expenditures                         | 120,662              | 198,349              | 169,249                 |
| Grand Total:                               | -74,018              | -158,346             | -132,774                |

# Public Works Department Organization Chart



# Public Works Parks Department 5300



#### **PARKS**

#### Mission

The objective of the parks division is to provide park and recreation areas that are safe, attractive, and inviting for family gathering and individual use.

#### Services

- Maintains all city park grounds clean on a daily basis
- Maintains 6 park shelters
- · Tree trimming throughout the city
- Landscape & maintain all city islands & medians

#### Accomplishments for FY 2019-20 - Bullet-point major items.

- Installed a new playground & renovated shelters at Ringo Park
- · Converted to water efficient irrigation clock systems
- · Retrofitted all lighting at Shafer Park, except for softball fields
- Retrofitted all lighting at Ringo Park, except for soccer fields
- Retrofitted 67 lights to LED

#### Objectives for FY