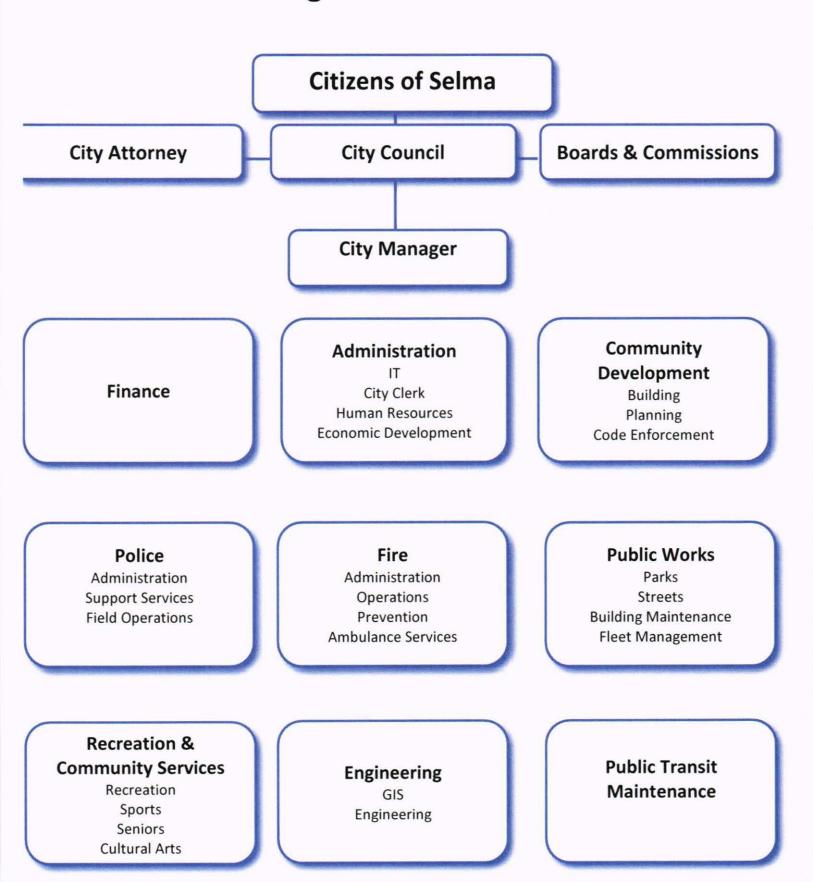

aintaining current service levels to the community.

I would like to thank department heads, managers, and staff for their professionalism and coming together to find ways to streamline operations and expenses to deliver a balanced budget and introduce a new Capital Improvement Plan for the City. I especially want to thank Assistant City Manager Isaac Moreno and Accountant Heather Kredit for their dedication in leading the process and working closely with every department to create the FY 2020-21 budget and CIP.

To Mayor and City Council Members, thank you for your vision and support ensuring this budget reflects the priorities of the community of Selma and continued delivery of essential services.

Sincerely,

Teresa Gallavan

City Manager

# City of Selma Department Organization Chart



#### Summary of Employee Count

| Part Time Staff<br>Mayor<br>Mayor Pro-Tem<br>Council Member