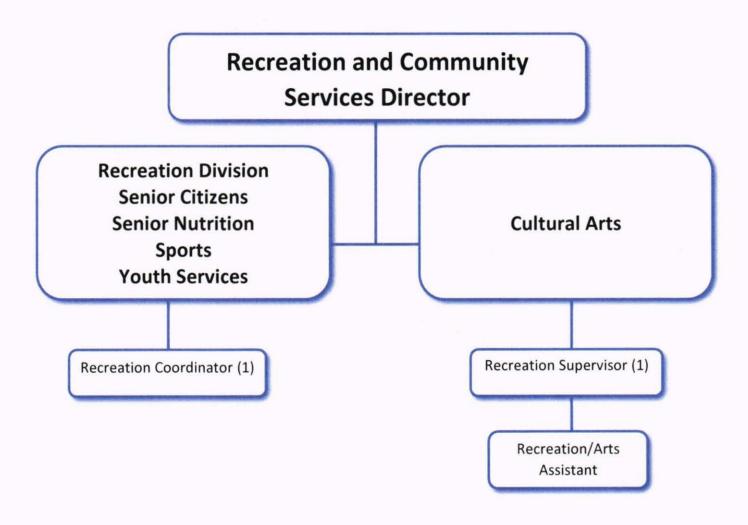

00.000 INSURANCE-INTERNAL CHARGE                                   | 28,680               | 27,440               | 33,417                  |
| 620.500.000 GEN OVH/OFF EXP-INTERNAL CHARG                              | 312                  | 362                  | 733                     |
| 620.600.000 DATA PROCESSING-INTERNAL CHARG                              | 11,136               | 9,355                | 8,829                   |
| Total Expenditures                                                      | 291,404              | 359,503              | 389,161                 |
| Grand Total:                                                            | -50,806              | -177,303             | -203,891                |

## Recreation & Community Services Department Organization Chart



# Recreation Department 4100



### Recreation

### Mission

The mission of the Recreation and Community Services Department is to strengthen community image and sense of place, support economic development, strengthen safety and security, promote health and wellness, foster human development, increase cultural unity, protect environmental resources, facilitate community problem solving and provide recreational experiences.

### Services

- Rental of City Facilities, Parks, Pioneer Village, Ball Fields and Picnic Shelters.
- Coordination of City Sponsored Special Events and Staff Liaison to Special Events using City Parks.
- Provide assistance to the Pioneer Village Advisory Commission.

### •

### Accomplishments for FY 2019-20

- · Awarded Grant for New Rockwell Pond Park in the amount