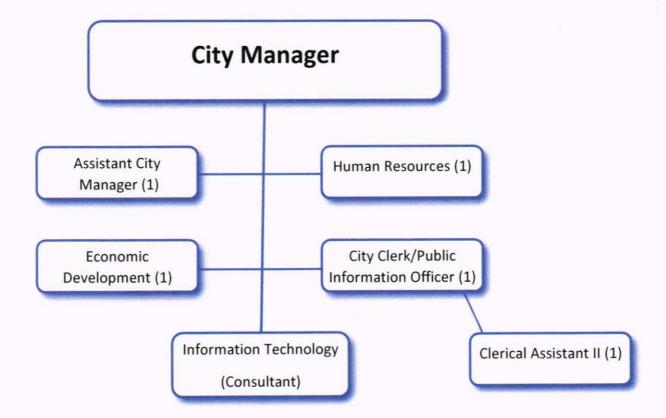

- GENERAL FUND                           | FY 2018-19<br>Actual | FY 2019-20<br>Budget | FY 2020-21<br>Requested |
|----------------------------------------------------|----------------------|----------------------|-------------------------|
| Expenditures                                       |                      |                      |                         |
| Dept: 1200 CITY ATTORNEY<br>600.400.100 LEGAL FEES | 123,409              | 180,000              | 120,000                 |
| Total Expenditures                                 | 123,409              | 180,000              | 120,000                 |
| Grand Total:                                       | -123,409             | -180,000             | -120,000                |

# Administration Department Organization Chart



# City Manager Department 1300

#### City Manager

#### Mission

The City Manager reports to the City Council, is responsible for the day-today operations of the City and provides the Council with recommendations for policies that will guide the city with sound direction. The City Manager administers the policies developed by the council and works with each department to ensure that the polices are carried out.

#### Services

- Ensure the policies and priorities adopted by the City Council are implemented through City-wide strategic planning and budget development.
- Provide leadership, direction and support to City staff and consultants to further the objectives of the City and provide high-quality service.
- · Make the office of the City Manager accessible to citizens and employees.