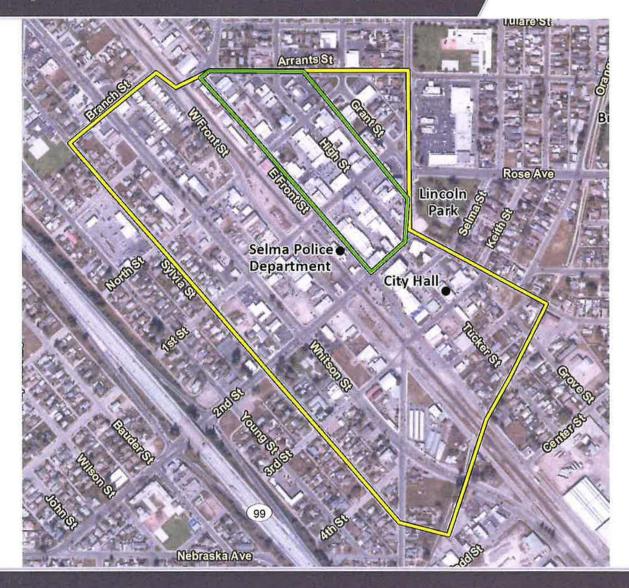

# **Proposed Downtown Overlay Zone** boundaries:

- Branch Street/Wright Street/Arrants Street to the **north**,
- McCall Avenue/Mill Street/Centerville and Kingsburg Canal to the east, and
- Sylvia Street to the west.

#### **Proposed High Street Area:**

- High Street from Arrants to 2<sup>nd</sup> Street
- Generally from alley to Front Street

7/16/2020