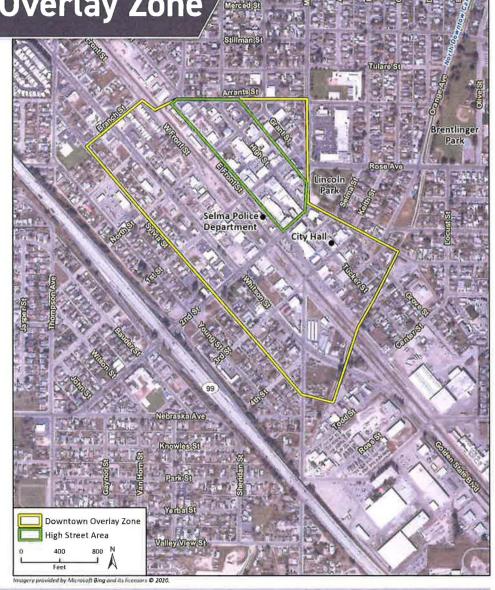

# **Proposed Downtown Overlay Zone**

# **Proposed Downtown Overlay Zone** boundaries:

- Branch Street/Wright Street/Arrants Street to the **north**,
- McCall Avenue/Mill Street/Centerville and Kingsburg Canal to the east, and
- Sylvia Street to the west.

#### **Proposed High Street Area:**

- High Street from Arrants to 2<sup>nd</sup> Street
- Generally from alley to Front Street

7/16/2020

### **Proposed High Street Area**

7/16/2020