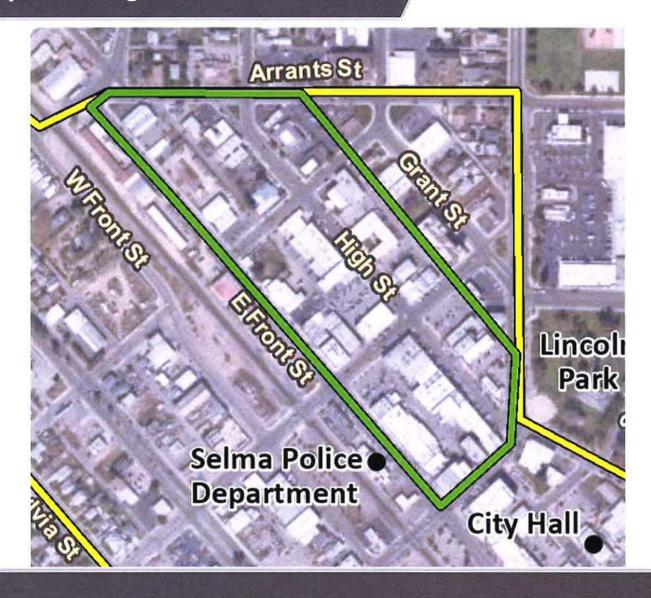

#### **Proposed High Street Area:**

- High Street from Arrants to 2<sup>nd</sup> Street
- Generally from alley to Front Street

7/16/2020

### **Proposed High Street Area**

7/16/2020