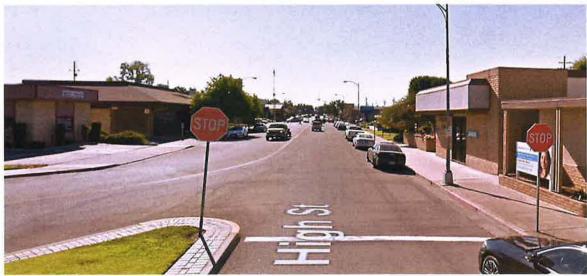

#### **Proposed High Street Area:**

- High Street from Arrants to 2<sup>nd</sup> Street
- Generally from alley to Front Street

7/16/2020

### **Proposed High Street Area**

7/16/2020