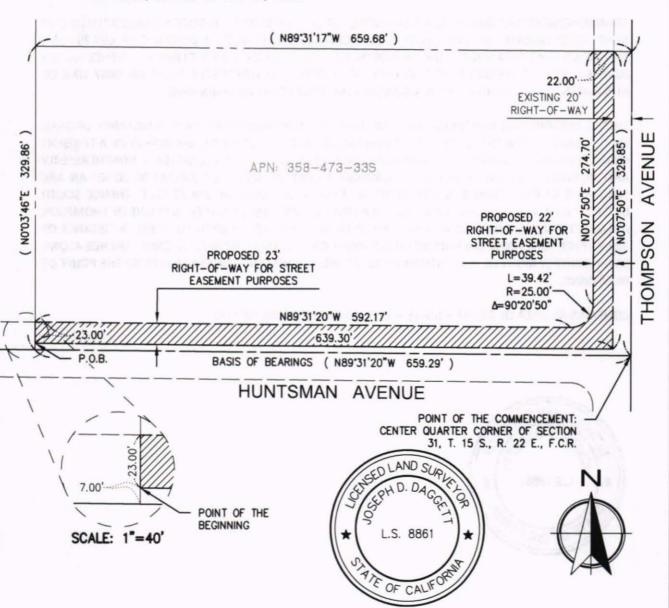

EGINNING.** 

CONTAINS AN AREA OF 21,437 SQUARE FEET (0.49 ACRES), MORE OR LESS.



## **EXHIBIT "B"**

#### **LEGEND**

## 7/////

ROW\SURVEY\19-111 ROW FOR THOMPSON AND HUNTSMAN.DWG-VLADIMIR MIKULESKU

HUNTSMAN

AND

CITY OF\19-111 THOMPSON

K: \GATEWAY PROJECTS\SELMA

Md

2/29/2014 1:22

INDICATES AREAS TO BE DEEDED TO CITY OF FRESNO FOR PUBLIC STREET RIGHT OF WAY PURPOSES. AREA: 21,437± S.F. (0.49± ACRES).

P.O.B. POINT OF BEGINNING

( ... ) DATA PER TRACT MAP NO. 3352
"VINEWOOD ESTATES", REC. IN VOL. 42
OF PLATS, AT PGS. 35 AND 36, F.C.R.

#### BASIS OF BEARINGS

THE NORTH LINE OF TRACT NO. 2787, COMSTOCK ESTATES NO. 5 AS PER MAP RECORDED IN VOLUME 34 OF PLATS AT PAGE 76, FRESNO COUNTY RECORDS, TAKEN AS NORTH 89\*31'20" WEST.

#### **OWNER'S INFO**

FIRST CHRISTIAN CHURCH, SELMA, CA





CIVIL ENGINEERS I LAND SURVEYORS
P. 559-320-0344 I F. 559-320-0345 I WWW.GATEWAYENG.COM
405 PARK CREEK DRIVE, CLOVIS, CA 93611-4435

PROJECT: RIGHT-OF-WAY DEDICATION
FOR THOMPSON AND HUNTSMAN AVENUES
IN CITY OF SELMA, CALIFORNIA

DESCRIPTION:

A PORTION OF SOUTH HALF OF THE SOUTHEAST QUARTER OF THE SOUTHEAST QUARTER OF THE NORTHWEST QUARTER OF SECTION 31

| JOB NO.: | 19-111    |
|----------|-----------|
| DATE:    | 10/29/19  |
| SCALE:   | 1" = 100' |
| SHEET:   |           |
| 1        | of 1      |

#### RESOLUTION NO. 2019-08

#### A RESOLUTION OF THE PLANNING COMMISSION MAKING FINDINGS AND RECOMMENDING TO THE CITY COUNCIL, APPROVAL OF 2019-0017 A FINDING OF GENERAL PLAN CONSISTENCY.

WHEREAS, on September 23, 2019, the Selma Planning Commission, held a public hearing to consider