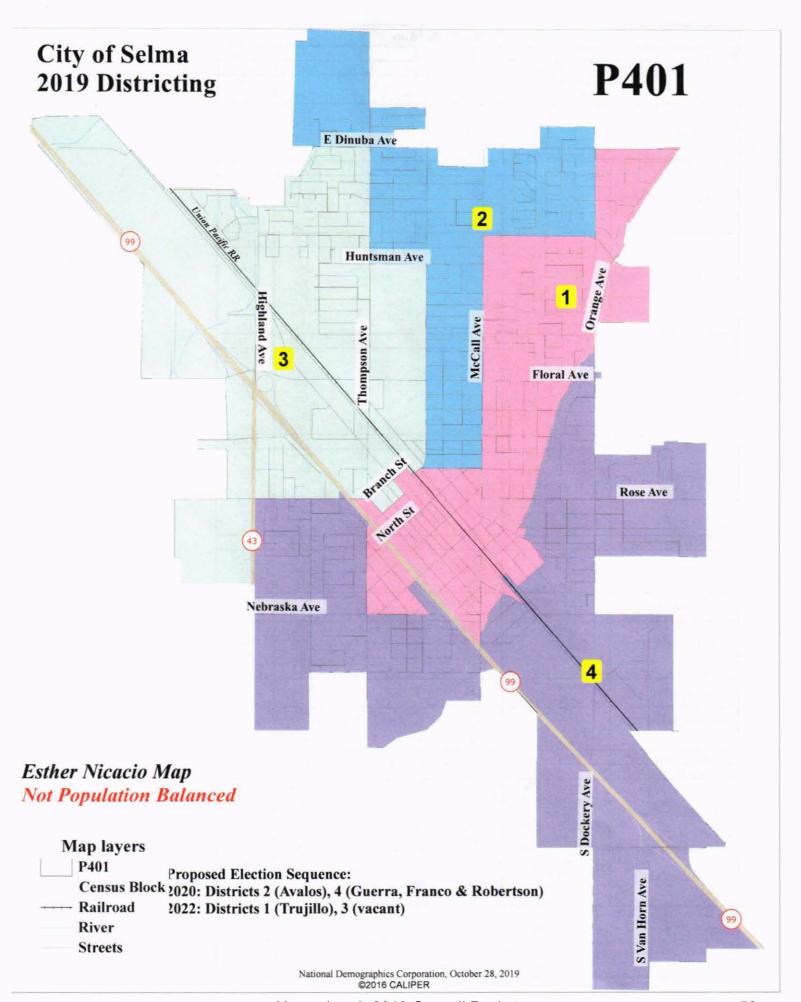

| 66%         | 50%    | 50%   | 58%      |
| Total population data from the 201       |                      | 2-,0             | 20,0        | 20.0   | 20.0  | 2070     |
| Surname-based Voter Registration         |                      | ifornia Statowie | le Database |        |       |          |
| Latino voter registration and turno      |                      |                  |             | l. D.  |       | <u> </u> |

Latino voter registration and turnout data are Spanish-surname counts adjusted using Census Population Department undercount estimates. NH White and NH Black registration and turnout counts estimated by NDC. Citizen Voting Age Pop., Age, Immigration, and other demographics from the 2012-2016 American Community Survey and Special Tabulation 5-year data.



| District