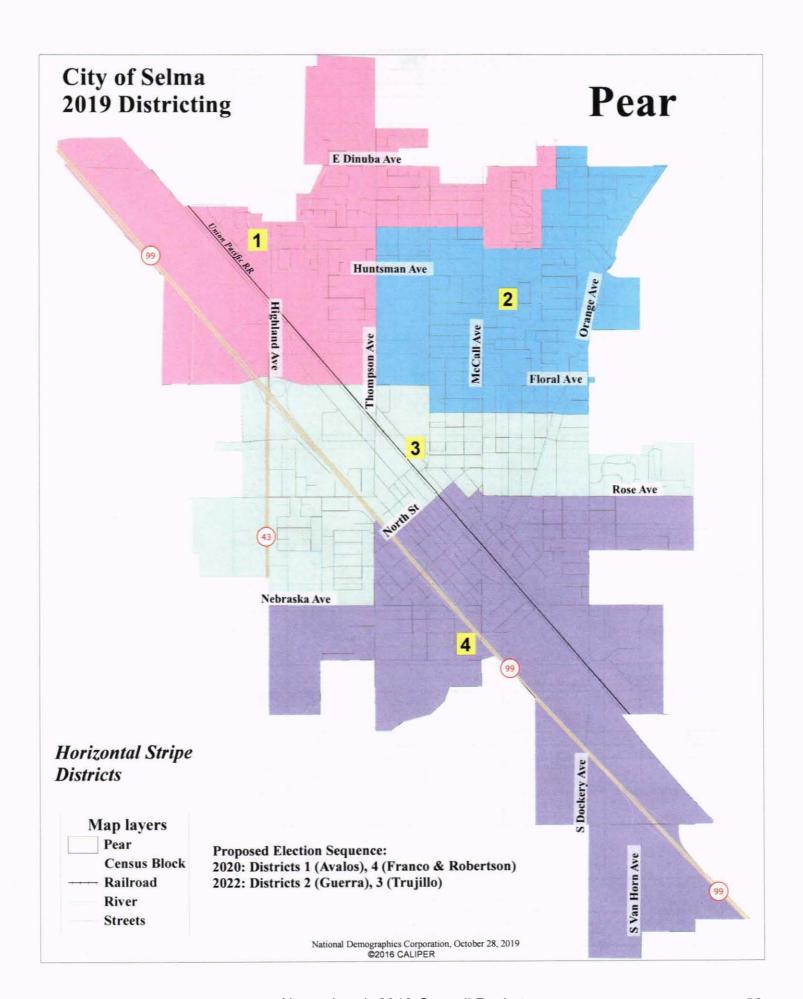

|                |                                                                                                                                                                                                        |

Surname-based Voter Registration and Turnout data from the California Statewide Database.

Latino voter registration and turnout data are Spanish-surname counts adjusted using Census Population Department undercount estimates. NH White and NH Black registration and turnout counts estimated by NDC. Citzen Voting Age Pop., Age, Immigration, and other demographics from the 2012-2016 American Community Survey and Special Tabulation 5-year data.



| District                         | City of Se                           | 1      | 2     | 3     | 4      | Total  |
|----------------------------------|--------------------------------------|--------|-------|-------|--------|--------|
| <u>Ideal</u>                     | Total Pop                            | 5,857  | 5,995 | 5,943 | 5,925  | 23,720 |
|                                  | Deviation from ideal                 | -73    | 65    | 13    | -5     | 138    |
| 5,930                            | % Deviation                          | -1.23% | 1.10% | 0.22% | -0.08% | 2.33%  |
|                                  | % Hisp                               | 72%    | 69%   | 81%   | 88%    | 77%    |
| 20 20                            | % NH White                           | 18%    |