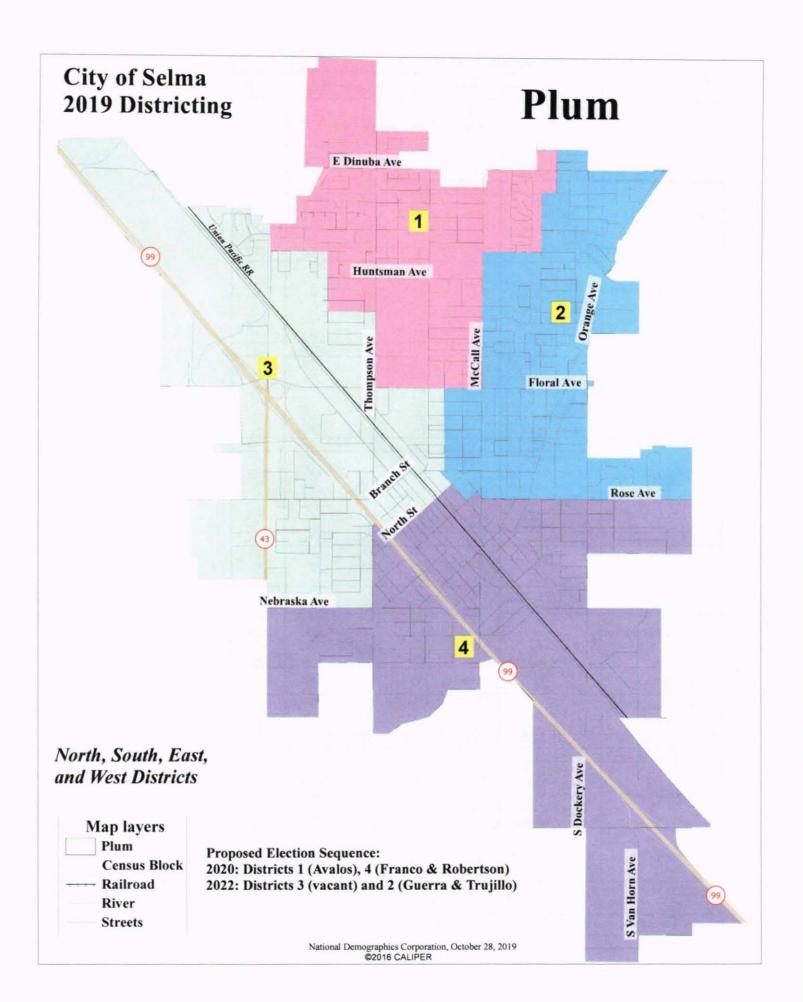

d potential election sequencing for a district-based election process pursuant to Elections Code § 10010; 2) Open a public hearing and invite members of the public to provide feedback on the draft maps and potential election sequencing presented; and 3) Close the public hearing when there is no more input from the public, and provide direction to the City's demographics consultant about any modifications to one or more proposed district maps and the potential election sequencing to implement the district based election system.

| _/s/                              | _10/30 /2019 |
|-----------------------------------|--------------|
| Neal E. Costanzo, Special Counsel | Date         |
| _/s/                              | _10/30 /2019 |
| Teresa Gallavan, City Manager     | Date         |



| District                |