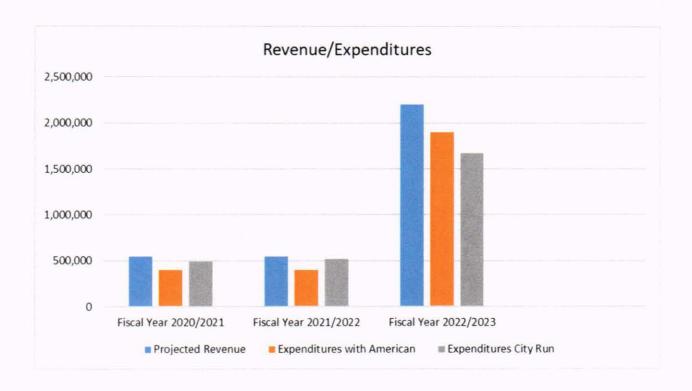

| 11,875  |
| 600.250.000 SUPPLIES                      | 27,000  |
| 600.280.000 MEDICAL SUPPLIES              | 25,000  |
| 600.285.000 OXYGEN SUPPLIES               | 1,500   |
| 600.350.000 PAGER, RADIOS, ETC            | 10,000  |
| 600.375.000 EQUIPMENT REPAIRS             | 1,000   |
| 700.200.000 EQUIPMENT                     | 175000  |
| 600.257.000 FUEL                          | 12,500  |
| Total                                     | 443,633 |
|                                           |         |

## **Positions**

**Full-Time Positions:** 

**Part-Time Positions:** 

1 Division Chief

2 Paramedics

2 EMTs

Paramedics and EMTs to fill in during sick days and vacations – no specific number

Exhibit B - Graph Indicating Revenue/Expenditures for the First 3 Full Years



- A. Fiscal years 2020/2021 & 2021/2022 show revenues/expenditures for the 12-hour ambulance only.
- B. Fiscal year 2022/2023 shows revenue/expenditures for all services being run by the City.
- C. Operating costs in fiscal year 2022/2023 will include the hiring of an estimated 8 full-time paramedics and 8 fulltime EMTs to operate the 2 24-hour ambulances and have full control of all EMS services.

### Exhibit C - Breakdown of Capital Start-Up Costs

- 1. The purchase of 1 ambulance \$80,000 \$85,000.
- The purchase of 1 loading system for patient loading into back of ambulance \$25,000 - \$30,000.
- 3. The purchase of 1 heart monitor \$35,000 \$40,000.
- 4. Miscellaneous purchases will include medical bags, oxygen tanks, portable suction unit, and medical equipment to stock the ambulanc