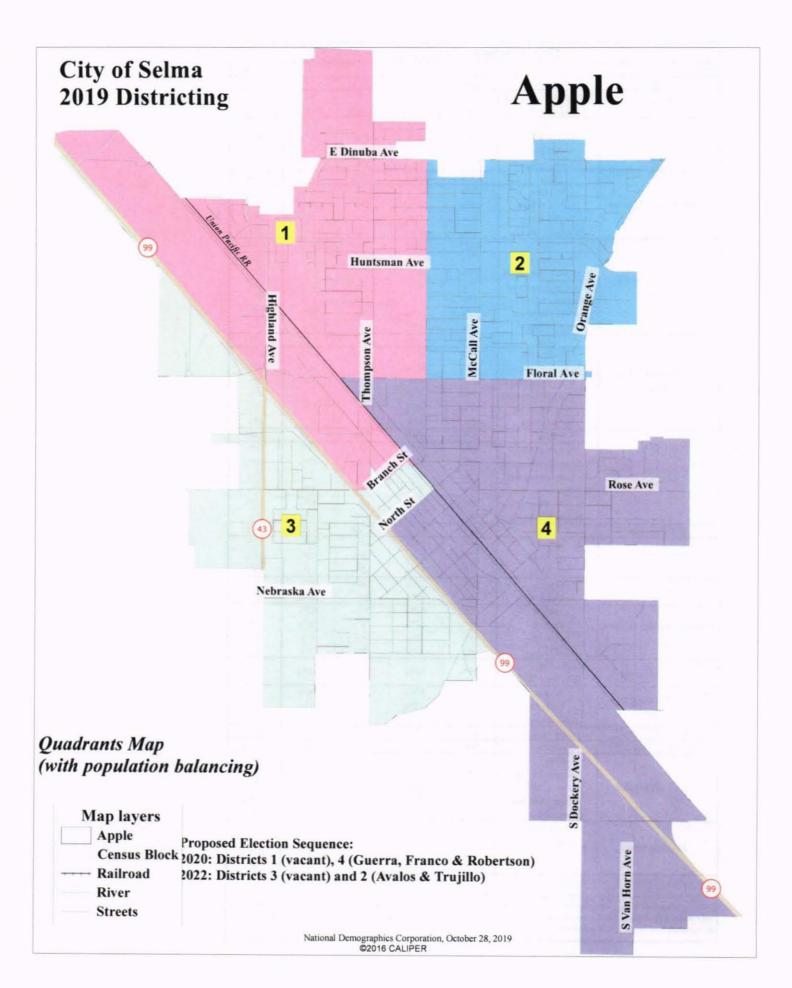

| single family                        | 89%    | 84%   | 84%   | 84%    | 85%    |
| Housing Stats                    | multi-family                         | 11%    | 16%   | 16%   | 16%    | 15%    |
|                                  | rented                               | 36%    | 36%   | 50%   | 50%    | 42%    |
|                                  | owned                                | 64%    | 64%   | 50%   | 50%    | 58%    |

Latino voter registration and turnout data are Spanish-surname counts adjusted using Census Population Department undercount estimates. NH White and NH Black registration and turnout counts estimated by NDC. Citizen Voting Age Pop., Age, Immigration, and other demographics from the 2012-2016 American Community Survey and Special Tabulation 5-year data.



|                                          | City of Sel          | lma - Ap         | ple Map     |        |       |          |
|------------------------------------------|----------------------|------------------|-------------|--------|-------|----------|
| District                                 | •                    | 1                | 2           | 3      | 4     | Total    |
| <u>Ideal</u>                             | Total Pop            | 5,898            | 5,969       | 5,881  | 5,972 | 23,720   |
|                                          | Deviation from ideal | -32              | 39          | -49    | 42    | 91       |
| 5,930                                    | % Deviation          | -0.54%           | 0.66%       | -0.83% | 0.71% | 1.53%    |
|