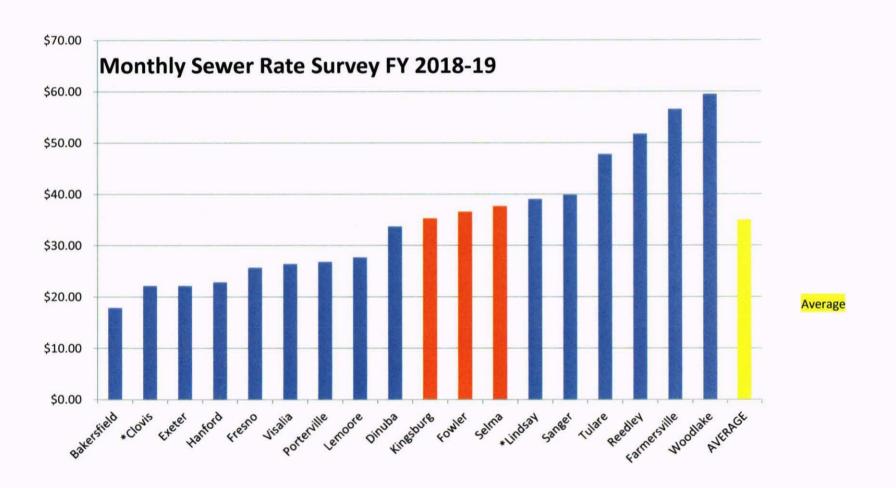

## **RATE SURVEY**

# **RATE SURVEY**

| City or District | Current Sewer<br>\$/Month | Effective<br>Date |
|------------------|---------------------------|-------------------|
| Bakersfield      | \$17.92                   |                   |
| Exeter           | \$22.18                   | 1-Jan-18          |
| Hanford          | \$22.90                   |                   |
| Fresno           | \$25.75                   | 1-Jul-18          |
| Visalia          | \$26.45                   |                   |
| Porterville      | \$26.87                   |                   |
| Lemoore          | \$27.70                   |                   |
| Selma            | \$37.65                   | 1-Jul-18          |
| Kingsburg        | \$35.24                   | 1-Jul-18          |
| Fowler           | \$36.58                   | 1-Jul-18          |
| Clovis*          | \$24.00                   |                   |
| Dinuba           | \$33.70                   | 1-Jul-18          |
| Lindsay**        | \$39.09                   | 1-Jan-17          |
| Sanger           | \$39.86                   |                   |
| Tulare           | \$47.83                   | 1-Oct-18          |
| Reedley          | \$51.80                   | 1-May-17          |
| Farmersville     | \$56.61                   | 1-May-17          |
| Woodlake         | \$59.50                   | 1-Jul-18          |
| MINIMUM          | \$17.92                   |                   |
| MAXIMUM          | \$59.50                   |                   |
| AVERAGE          | \$35.09                   |                   |

<sup>\*</sup>Clovis Sewer Bond Charge Rebate of \$5.48/month

Revised 3/1/19

<sup>\*\*</sup>Lindsay includes a 6% monthly Utility Charge

5