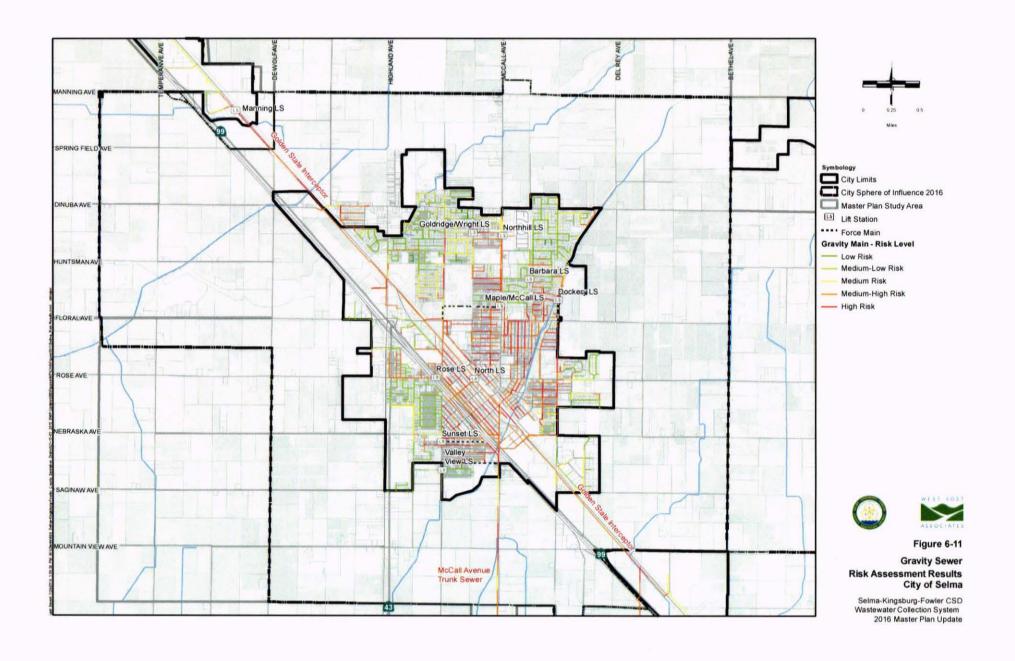

|                     |                                     |

# Monthly Impacts by City

| MARKET SHEET SHEET     | Current Charge | Proposed Charge | Difference | Monthly Impact |
|------------------------|----------------|-----------------|------------|----------------|
| Residential Customers* |                |                 |            |                |
| Selma                  | \$451.85       | \$466.40        | \$14.55    | \$1.21         |
| Kingsburg              | \$422.85       | \$436.40        | \$13.55    | \$1.13         |
| Fowler                 | \$438.85       | \$452.40        | \$13.55    | \$1.13         |

<sup>\*</sup>Charges include District O&M, District R&R, and respective City R&R charges

# Selma Refurbishment and Replacement Funds/Risk Assessment



# QUESTIONS

# City of Selma

Budget Workshop Fiscal Year 2019-20 June 10,2019



## **Budget Workshop**

### Fiscal Year 2019-20

### Table of Content

|                               | <u>Page</u> |
|-------------------------------|-------------|
|                               |             |
|                               |             |
|                               |             |
|                               |             |
| Summary of General Fund       | 1           |
| Measure S                     | 2-3         |
| Enterprise Funds              | 4-6         |
| Other Funds (Reserve Balance) | 7-10        |

### Requested Budget Fiscal Year 2019-20 General Fund Department Summary

|                                   | Actual<br>FY 2017-18 | Adopted<br>FY 2018-19 | Reque