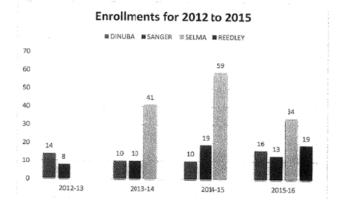

rban/Rural Fire Fighting Enrollments and Growths for 2012-13 to 2015-16 School Year

#### Enrollments for 2012 to 2015

| SITES        | 2012-13 | 2013-14 | 2014-15                                 | 2015-16 | Total |
|--------------|---------|---------|-----------------------------------------|---------|-------|
| DINUBA       | 14      | 10      | 10                                      | 16      |       |
| SANGER       | 8       | 10      | 19                                      | 13      |       |
| SELMA        |         | 41      | 59                                      | 34      |       |
| REEDLEY      |         |         | /////////////////////////////////////// | 19      |       |
| Overal Total | 22      | 61      | 88                                      | 82      | 253   |



#### Completers for 2012 to 2015

| SITES        | 2012-13        | 2013-14 | 2014-15 | 2015-16      | Total                                   |
|--------------|----------------|---------|---------|--------------|-----------------------------------------|
| DINUBA       | 13             | 6       | 7       | 16           | /////////////////////////////////////// |
| SANGER       | 7              | 8       | 17      | 13           |                                         |
| SELMA        |                | 28      | 30      | 34           |                                         |
| REEDLEY      | <i>\\\\\\\</i> |         |         | 19           |                                         |
| Overal Total | 20             | 42      | 54      | 82           | 198