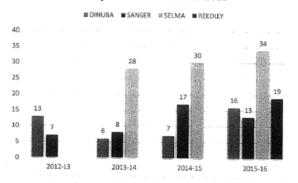

---|----------------|---------|---------|--------------|-----------------------------------------|
| DINUBA       | 13             | 6       | 7       | 16           | /////////////////////////////////////// |
| SANGER       | 7              | 8       | 17      | 13           |                                         |
| SELMA        |                | 28      | 30      | 34           |                                         |
| REEDLEY      | <i>\\\\\\\</i> |         |         | 19           |                                         |
| Overal Total | 20             | 42      | 54      | 82           | 198                                     |
|              |                |         | *0.     | niastad aumi |                                         |

#### Completers for 2012 to 2015



Page 1 of 1

## Urban/Rural Fire Fighting Enrollments and Growths for 2012-13 to 2015-16School Year

#### EMR Certificate for 2012 to 2015

| SITES        | 2012-13                                      | 2013-14 | 2014-15 | 2015-16 | Total                                        |
|--------------|----------------------------------------------|---------|---------|---------|----------------------------------------------|
| DINUBA       | 0                                            | 0       | 0       | 16      |                                              |
| SANGER       | 0                                            | 0       | 13      | 15      | <i>/////////////////////////////////////</i> |
| SELMA        | <i>\////////////////////////////////////</i> | 0       | 30      | 35      |