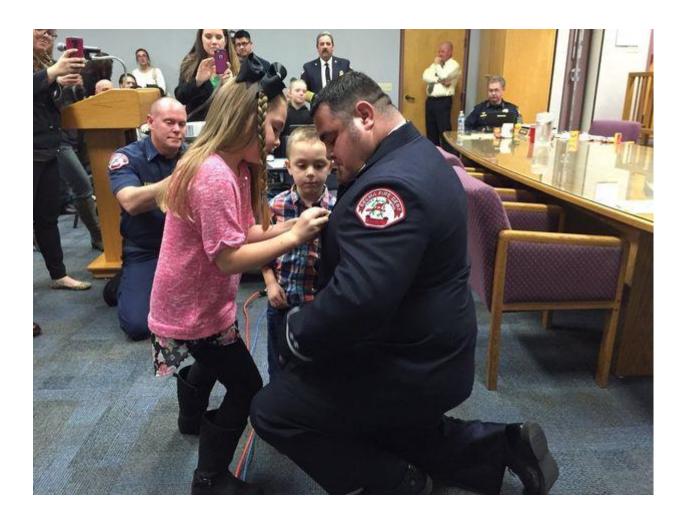

**FIRE DEPARTMENT BADGE PINNING CEREMONY:** Fire Chief Kain stepped forward to introduce newly promoted Fire Captain Jeremy Owens. City Clerk Rivera then administered the Oath of Office to Fire Captain Owens. City Manager Grey and Council congratulated him on his new position.