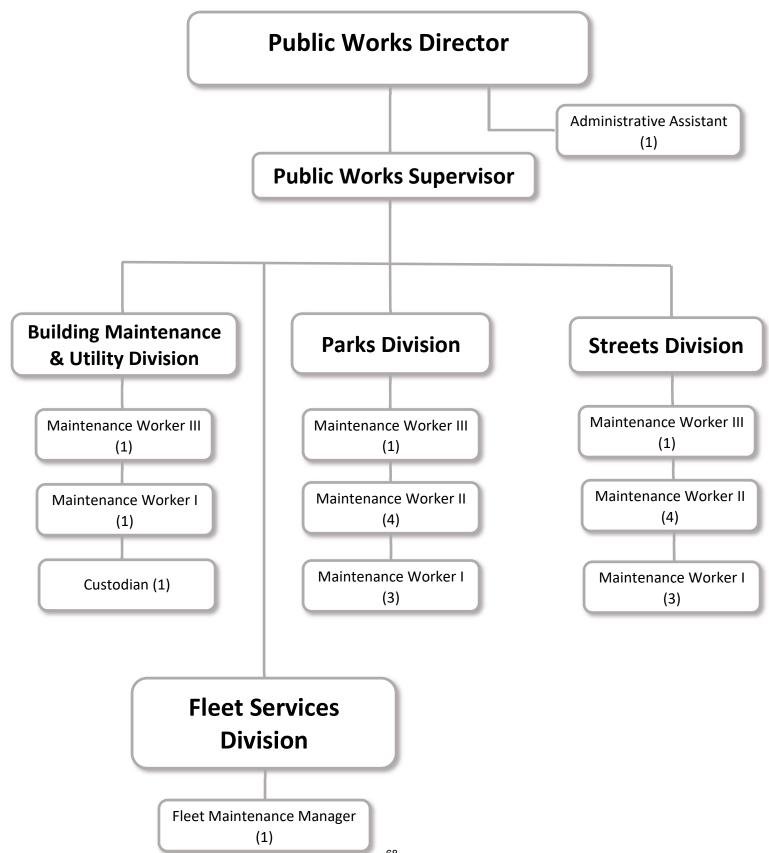

| Recreation                          |              |             |       |              |             |       |              |             |       |  |
|-------------------------------------|--------------|-------------|-------|--------------|-------------|-------|--------------|-------------|-------|--|
|                                     | FY           | 2020-21     |       | FY           | 2021-22     |       | FY           | 2022-23     |       |  |
| Full Time Staff                     | General Fund | Other Funds | Total | General Fund | Other Funds | Total | General Fund | Other Funds | Total |  |
| Community Services Director         | 1            | 0           | 1     | 1            | 0           | 1     | 1            | 0           | 1     |  |
| Recreation Supervisor               | 0.5          | 0.5         | 1     | 0.5          | 0.5         | 1     | 1.5          | 0.5         | 2     |  |
| Recreation Coordinator              | 1            | 0           | 1     | 1            | 0           | 1     | 0            | 0           | 0     |  |
| Full Time Employee Count All Funds: |              |             | 3     |              |             | 3     |              |             | 3     |  |
| Part Time Staff                     | General Fund | Other Funds |       | General Fund | Other Funds |       | General Fund | Other Funds |       |  |
| Recreation Assistant                | 6            | 0           | 6     | 6            | 0           | 6     | 5            | 0           | 5     |  |
| Part Time Employee Count All Funds: |              |             | 6     |              |             | 6     |              |             | 5     |  |
|                                     |              | Pub         | lic W | orks         |             |       |              |             |       |  |
|                                     | FY           | 2020-21     |       | FY           | 2021-22     |       | FY           | 2022-23     |       |  |
| Full Time Staff                     | General Fund | Other Funds | Total | General Fund | Other Funds | Total | General Fund | Other Funds | Total |  |
| Public Works Director               | 0.5          | 0.5         | 1     | 0.5          | 0.5         | 1     | 0.5          | 0.5         | 1     |  |
| Administrative Assistant            | 0.5          | 0.5         | 1     | 0.5          | 0.5         | 1     | 0.5          | 0.75        | 1.25  |  |
| Public Works Supervisor             | 0            | 0           | 0     | 0            | 0           | 0     | 0.5          | 0.5         | 1     |  |
| Engineering Technician 2            | 0            | 0           | 0     | 0            | 0           | 0     | 1            | 0           | 1     |  |
| Maintenance Workers 3               | 1            | 1           | 2     | 1            | 1           | 2     | 1.5          | 1.5         | 3     |  |
| Maintenance Workers 2               | 3            | 4           | 7     | 3            | 4           | 7     | 1            | 5           | 6     |  |
| Maintenance Workers 1               | 3            | 0           | 3     | 4            | 0           | 4     | 5            | 4           | 9     |  |
| Fleet Maintenance Manager           | 0            | 1           | 1     | 0            | 1           | 1     | 0            | 1           | 1     |  |
| Custodian                           | 0            | 1           | 1     | 0            | 1           | 1     | 0            | 1           | 1     |  |
| Full Time Employee Count All Funds: |              |             | 16    |              |             | 17    |              |             | 24.25 |  |
| Part Time Staff                     | General Fund | Other Funds |       | General Fund | Other Funds |       | General Fund | Other Funds |       |  |
| Equipment Mechanic 3                | 0            | 2           | 2     | 0            | 2           | 2     | 0            | 0           | 0     |  |
| Part Time Employee Count All Funds: |              |             | 2     |              |             | 2     |              |             | 0     |  |