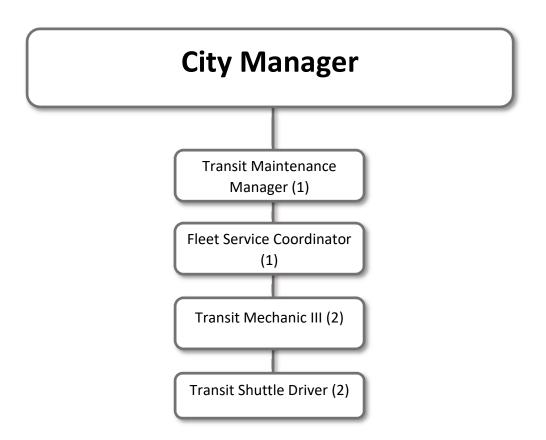

|                                     |              | ٦           | <b>Frans</b> | it           |             |       |              |             |       |
|-------------------------------------|--------------|-------------|--------------|--------------|-------------|-------|--------------|-------------|-------|
|                                     | FY           | 2020-21     |              | <u>FY</u>    | 2021-22     |       | <u>FY</u>    | 2022-23     |       |
| Full Time Staff                     | General Fund | Other Funds | Total        | General Fund | Other Funds | Total | General Fund | Other Funds | Total |
| Transit Maintenance Manager         | 0            | 1           | 1            | 0            | 1           | 1     | 0            | 1           | 1     |
| Fleet Service Coordinator           | 0            | 1           | 1            | 0            | 1           | 1     | 0            | 1           | 1     |
| Transit Mechanic 3                  | 0            | 2           | 2            | 0            | 2           | 2     | 0            | 2           | 2     |
| Transit Shuttle Driver              | 0            | 2           | 2            | 0            | 2           | 2     | 0            | 2           | 2     |
| Full Time Employee Count All Funds: |              |             | 6            |              |             | 6     |              |             | 6     |
| Part Time Staff                     | General Fund | Other Funds |              | General Fund | Other Funds |       | General Fund | Other Funds |       |
| Transit Vehicle Detailer            | 0            | 2           | 2            | 0            | 2           | 2     | 0            | 1           | 1     |
| Part Time Employee Count All Funds: |              |             | 2            |              |             | 2     |              |             | 1     |
| Summary                             | <u>FY</u>    | 2020-21     |              | <u>FY</u>    | 2021-22     |       | <u>FY</u>    | 2022-23     |       |
| Total Full Time Employees:          |              | 113         |              |              | 129         |       |              | 151.25      |       |
| Total Part Time Employees:          |              | 19          |              |              | 16          |       |              | 13.85       |       |