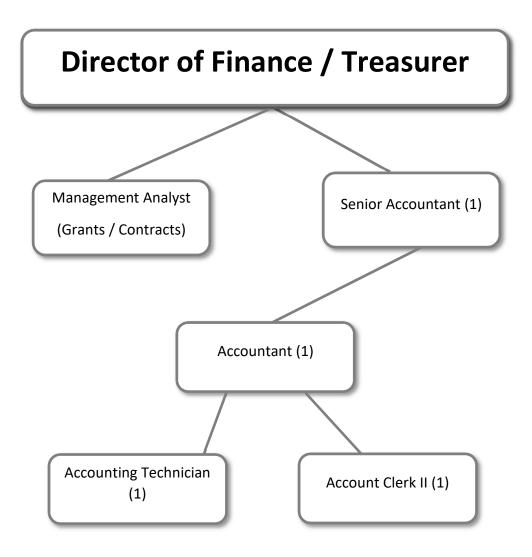

Fernande Antil

Fernando Santillan City Manager

|                                                                                   |                        |                       | _               |                        |                       |                 |                        |                       |                 |
|-----------------------------------------------------------------------------------|------------------------|-----------------------|-----------------|------------------------|-----------------------|-----------------|------------------------|-----------------------|-----------------|
|                                                                                   |                        |                       | y Cou           | incil                  |                       |                 |                        |                       |                 |
|                                                                                   |                        | 2020-21               |                 |                        | 2021-22               |                 |                        | 2022-23               |                 |
| Part Time Staff                                                                   | General Fund           |                       |                 |                        |                       |                 |                        |                       |                 |
| Mayor                                                                             | 1                      | 0                     | 1               | 1                      | 0                     | 1               | 1                      | 0                     | 1               |
| Mayor Pro-Tem                                                                     | 1                      | 0                     | 1               | 1                      | 0                     | 1               | 1                      | 0                     | 1               |
| Council Member                                                                    | 3                      | 0                     | 3               | 3                      | 0                     | 3               | 3                      | 0                     | 3               |
| Part Time Employee Count All Funds:                                               |                        |                       | 5               |                        |                       | 5               |                        |                       | 5               |
|                                                                                   |                        | Adm                   | inistr          | ation                  |                       |                 |                        |                       |                 |
|                                                                                   | FY 2                   | 2020-21               |                 | FY                     | 2021-22               |                 | FY                     | 2022-23               |                 |
| Full Time Staff                                                                   | General Fund           | Other Funds           | Total           | General Fund           | Other Funds           | Total           | General Fund           | Other Funds           | Total           |
| City Manager                                                                      | 1                      | 0                     | 1               | 1                      | 0                     | 1               | 1                      | 0                     | 1               |
| Deputy City Manager                                                               | 0                      | 0                     | 0               | 0                      | 0                     | 0               | 1                      | 0                     | 1               |
| Executive Assistant to City Manager                                               | 0                      | 0                     | 0               | 0                      | 0                     | 0               | 1                      | 0                     | 1               |
| Full Time Employee Count All Funds:                                               |                        |                       | 1               |                        |                       | 1               |                        |                       | 3               |
|                                                                                   |                        | Huma                  | n Res           | ources                 |                       |                 |                        |                       |                 |
|                                                                                   | FY 2                   | 2020-21               | iii nes         |                        | 2021-22               |                 | EY                     | 2022-23               |                 |
| Full Time Staff                                                                   | General Fund           |                       | Total           |                        |                       | Total           |                        |                       | Total           |
| Human Resource Manager                                                            | 1                      | 0                     | 1               | 1                      | 0                     | 1               | 1                      | 0                     | 1               |
| Human Resource Techician                                                          | 0                      | 0                     | 0               | 0                      | 0                     | 0               | 1                      | 0                     | 1               |
|                                                                                   | Ū                      | 0                     |                 |                        | Ū                     |                 |                        | Ū                     | -               |
| Full Time Employee Count All Funds:                                               |                        |                       | 1               |                        |                       | 1               |                        |                       | 2               |
|                                                                                   |                        | Economio              | : Dev           | elopment               |                       |                 |                        |                       |                 |
|                                                                                   |                        | 2020-21               |                 |                        | 2021-22               |                 |                        | 2022-23               |                 |
| Full Time Staff                                                                   | General Fund           |                       |                 |                        |                       |                 |                        |                       |                 |
| Administrative Analyst                                                            | 1                      | 0                     | 1               | 1                      | 0                     | 1               | 1                      | 0                     | 1               |
| Full Time Employee Count All Funds:                                               |                        |                       | 1               |                        |                       | 1               |                        |                       | 1               |
|                                                                                   |                        | F                     | inano           | ce                     |                       |                 |                        |                       |                 |
|                                                                                   | <u>FY 2</u>            | <u>2020-21</u>        |                 | <u>FY</u>              | 2021-22               |                 | FY                     | 2022-23               |                 |
| Full Time Staff                                                                   | General Fund           | Other Funds           | Total           | General Fund           | Other Funds           | Total           | General Fund           |                       | Total           |
| Assistant City Manager                                                            | 0.75                   | 0.25                  | 1               | 0.75                   | 0.25                  | 1               | 0                      | 0                     | 0               |
| Finance Director                                                                  | 0                      | 0                     | 0               | 0                      | 0                     | 0               | 0.75                   | 0.25                  | 1               |
| Finance Manager                                                                   | 0                      | 0                     | 0               | 0.75                   | 0.25                  | 1               | 0                      | 0                     | 0               |
| Senior Accountant                                                                 | 0                      | 0                     | 0               | 0                      | 0                     | 0               | 0.75                   | 0.25                  | 1               |
| Management Analyst                                                                | 0                      | 0                     | 0               | 0                      | 0                     | 0               | 1                      | 0                     | 1               |
| Accountant                                                                        | 0.75                   | 0.25                  | 1               | 0                      | 0                     | 0               | 0.75                   | 0.25                  | 1               |
| Accounting Technician                                                             | 0                      | 0                     | 0               | 0                      | 0                     | 0               | 0.25                   | 0.25                  | 0.5             |
| Accounting Clerk                                                                  | 1.75                   | 0.25                  | 2               | 1.75                   | 0.25                  | 2               | 1.25                   | 0.25                  | 1.5             |
| Full Time Employee Count All Funds:                                               |                        |                       | 4               |                        |                       | 4               |                        |                       | 6               |
|                                                                                   |                        |                       | ty Cle          |                        |                       |                 |                        |                       |                 |
|                                                                                   |                        | 2020-21               |                 |                        | 2021-22               |                 |                        | 2022-23               |                 |
|                                                                                   |                        |                       |                 |                        |                       |                 |                        |                       |                 |
| Full Time Staff                                                                   |                        |                       |                 |                        |                       |                 | General Fund           |                       |                 |
| Full Time Staff<br>City Clerk/Public Information Officer<br>Clerical Assistant II | General Fund<br>1<br>1 | Other Funds<br>0<br>0 | Total<br>1<br>1 | General Fund<br>1<br>1 | Other Funds<br>0<br>0 | Total<br>1<br>1 | General Fund<br>1<br>1 | Other Funds<br>0<br>0 | Total<br>1<br>1 |