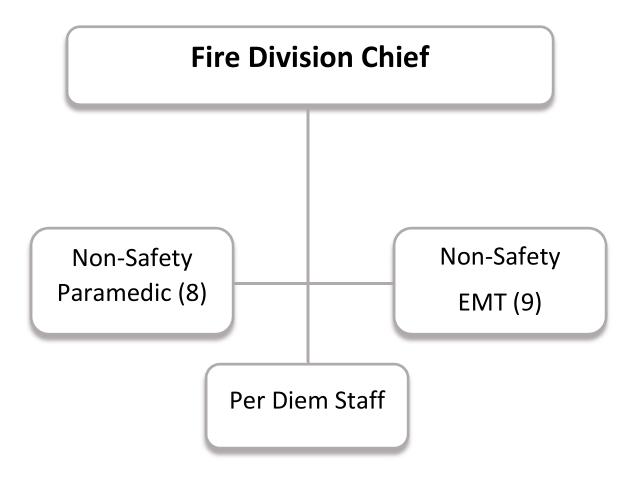

|                                     |              | Am             | bula  | nce          |             |       |              |             |       |
|-------------------------------------|--------------|----------------|-------|--------------|-------------|-------|--------------|-------------|-------|
|                                     | FY           | 2020-21        |       | <u>FY</u>    | 2021-22     |       | <u>FY</u>    | 2022-23     |       |
| Full Time Staff                     | General Fund | Other Funds    | Total | General Fund | Other Funds | Total | General Fund | Other Funds | Total |
| Division Chief                      | 0            | 1              | 1     | 0            | 1           | 1     | 0            | 1           | 1     |
| Paramedic                           | 0            | 2              | 2     | 0            | 6           | 6     | 0            | 8           | 8     |
| EMT                                 | 0            | 2              | 2     | 0            | 8           | 8     | 0            | 8           | 8     |
| Full Time Employee Count All Funds: |              |                | 5     |              |             | 15    | ]            |             | 17    |
| Part Time Staff                     | General Fund | Other Funds    |       | General Fund | Other Funds |       | General Fund | Other Funds |       |
| EMT                                 | 0            | 3              | 3     | 0            | 1           | 1     | 0            | 2           | 2     |
| Part Time Employee Count All Funds: |              |                | 3     |              |             | 1     |              |             | 2     |
|                                     |              | Fire F         | Preve | ention       |             |       |              |             |       |
|                                     | FY           | <u>2020-21</u> |       | <u>FY</u>    | 2021-22     |       | FY           | 2022-23     |       |
| Full Time Staff                     | General Fund | Other Funds    |       | General Fund | Other Funds |       | General Fund | Other Funds |       |
| Fire Marshall                       | 1            | 0              | 1     | 1            | 0           | 1     | 1            | 0           | 1     |
| Full Time Employee Count All Funds: |              |                | 1     |              |             | 1     | ]            |             | 1     |