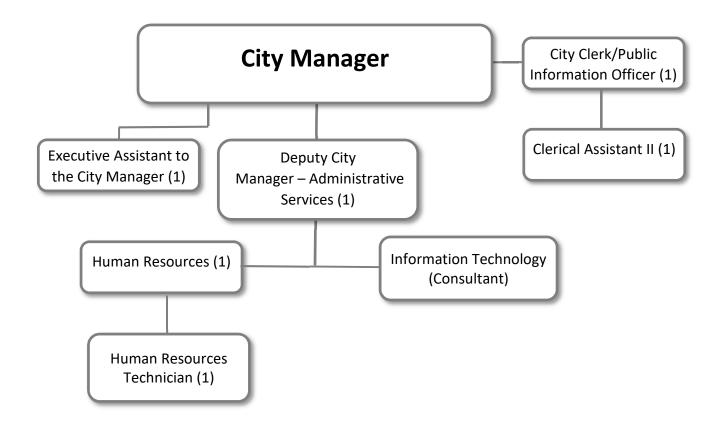

Fernande Antil

Fernando Santillan City Manager

|                                                                                   |                        |                       | _               |                        |                       |                 |                        |                       |                 |
|-----------------------------------------------------------------------------------|------------------------|-----------------------|-----------------|------------------------|-----------------------|-----------------|------------------------|-----------------------|-----------------|
|                                                                                   |                        |                       | y Cou           | incil                  |                       |                 |                        |                       |                 |
|                                                                                   |                        | 2020-21               |                 |                        | 2021-22               |                 |                        | 2022-23               |                 |
| Part Time Staff                                                                   | General Fund           |                       |                 |                        |                       |                 |                        |                       |                 |
| Mayor                                                                             | 1                      | 0                     | 1               | 1                      | 0                     | 1               | 1                      | 0                     | 1               |
| Mayor Pro-Tem                                                                     | 1                      | 0                     | 1               | 1                      | 0                     | 1               | 1                      | 0                     | 1               |
| Council Member                                                                    | 3                      | 0                     | 3               | 3                      | 0                     | 3               | 3                      | 0                     | 3               |
| Part Time Employee Count All Funds:                                               |                        |                       | 5               |                        |                       | 5               |                        |                       | 5               |
|                                                                                   |                        | Adm                   | inistr          | ation                  |                       |                 |                        |                       |                 |
|                                                                                   | FY 2                   | 2020-21               |                 | FY                     | 2021-22               |                 | FY                     | 2022-23               |                 |
| Full Time Staff                                                                   | General Fund           | Other Funds           | Total           | General Fund           | Other Funds           | Total           | General Fund           | Other Funds           | Total           |
| City Manager                                                                      | 1                      | 0                     | 1               | 1                      | 0                     | 1               | 1                      | 0                     | 1               |
| Deputy City Manager                                                               | 0                      | 0                     | 0               | 0                      | 0                     | 0               | 1                      | 0                     | 1               |
| Executive Assistant to City Manager                                               | 0                      | 0                     | 0               | 0                      | 0                     | 0               | 1                      | 0                     | 1               |
| Full Time Employee Count All Funds:                                               |                        |                       | 1               |                        |                       | 1               |                        |                       | 3               |
|                                                                                   |                        | Huma                  | n Res           | ources                 |                       |                 |                        |                       |                 |
|                                                                                   | FY 2                   | 2020-21               | iii nes         |                        | 2021-22               |                 | EY                     | 2022-23               |                 |
| Full Time Staff                                                                   | General Fund           |                       | Total           |                        |                       | Total           |                        |                       | Total           |
| Human Resource Manager                                                            | 1                      | 0                     | 1               | 1                      | 0                     | 1               | 1                      | 0                     | 1               |
| Human Resource Techician                                                          | 0                      | 0                     | 0               | 0                      | 0                     | 0               | 1                      | 0                     | 1               |
|                                                                                   | Ū                      | 0                     |                 |                        | Ū                     |                 |                        | Ū                     | -               |
| Full Time Employee Count All Funds:                                               |                        |                       | 1               |                        |                       | 1               |                        |                       | 2               |
|                                                                                   |                        | Economio              | : Dev           | elopment               |                       |                 |                        |                       |                 |
|                                                                                   |                        | 2020-21               |                 |                        | 2021-22               |                 |                        | 2022-23               |                 |
| Full Time Staff                                                                   | General Fund           |                       |                 |                        |                       |                 |                        |                       |                 |
| Administrative Analyst                                                            | 1                      | 0                     | 1               | 1                      | 0                     | 1               | 1                      | 0                     | 1               |
| Full Time Employee Count All Funds:                                               |                        |                       | 1               |                        |                       | 1               |                        |                       | 1               |
|                                                                                   |                        | F                     | inano           | ce                     |                       |                 |                        |                       |                 |
|                                                                                   | <u>FY 2</u>            | <u>2020-21</u>        |                 | <u>FY</u>              | 2021-22               |                 | FY                     | 2022-23               |                 |
| Full Time Staff                                                                   | General Fund           | Other Funds           | Total           | General Fund           | Other Funds           | Total           | General Fund           |                       | Total           |
| Assistant City Manager                                                            | 0.75                   | 0.25                  | 1               | 0.75                   | 0.25                  | 1               | 0                      | 0                     | 0               |
| Finance Director                                                                  | 0                      | 0                     | 0               | 0                      | 0                     | 0               | 0.75                   | 0.25                  | 1               |
| Finance Manager                                                                   | 0                      | 0                     | 0               | 0.75                   | 0.25                  | 1               | 0                      | 0                     | 0               |
| Senior Accountant                                                                 | 0                      | 0                     | 0               | 0                      | 0                     | 0               | 0.75                   | 0.25                  | 1               |
| Management Analyst                                                                | 0                      | 0                     | 0               | 0                      | 0                     | 0               | 1                      | 0                     | 1               |
| Accountant                                                                        | 0.75                   | 0.25                  | 1               | 0                      | 0                     | 0               | 0.75                   | 0.25                  | 1               |
| Accounting Technician                                                             | 0                      | 0                     | 0               | 0                      | 0                     | 0               | 0.25                   | 0.25                  | 0.5             |
| Accounting Clerk                                                                  | 1.75                   | 0.25                  | 2               | 1.75                   | 0.25                  | 2               | 1.25                   | 0.25                  | 1.5             |
| Full Time Employee Count All Funds:                                               |                        |                       | 4               |                        |                       | 4               |                        |                       | 6               |
|                                                                                   |                        |                       | ty Cle          |                        |                       |                 |                        |                       |                 |
|                                                                                   |                        | 2020-21               |                 |                        | 2021-22               |                 |                        | 2022-23               |                 |
|                                                                                   |                        |                       |                 |                        |                       |                 |                        |                       |                 |
| Full Time Staff                                                                   |                        |                       |                 |                        |                       |                 | General Fund           |                       |                 |
| Full Time Staff<br>City Clerk/Public Information Officer<br>Clerical Assistant II | General Fund<br>1<br>1 | Other Funds<br>0<br>0 | Total<br>1<br>1 | General Fund<br>1<br>1 | Other Funds<br>0<br>0 | Total<br>1<br>1 | General Fund<br>1<br>1 | Other Funds<br>0<br>0 | Total<br>1<br>1 |