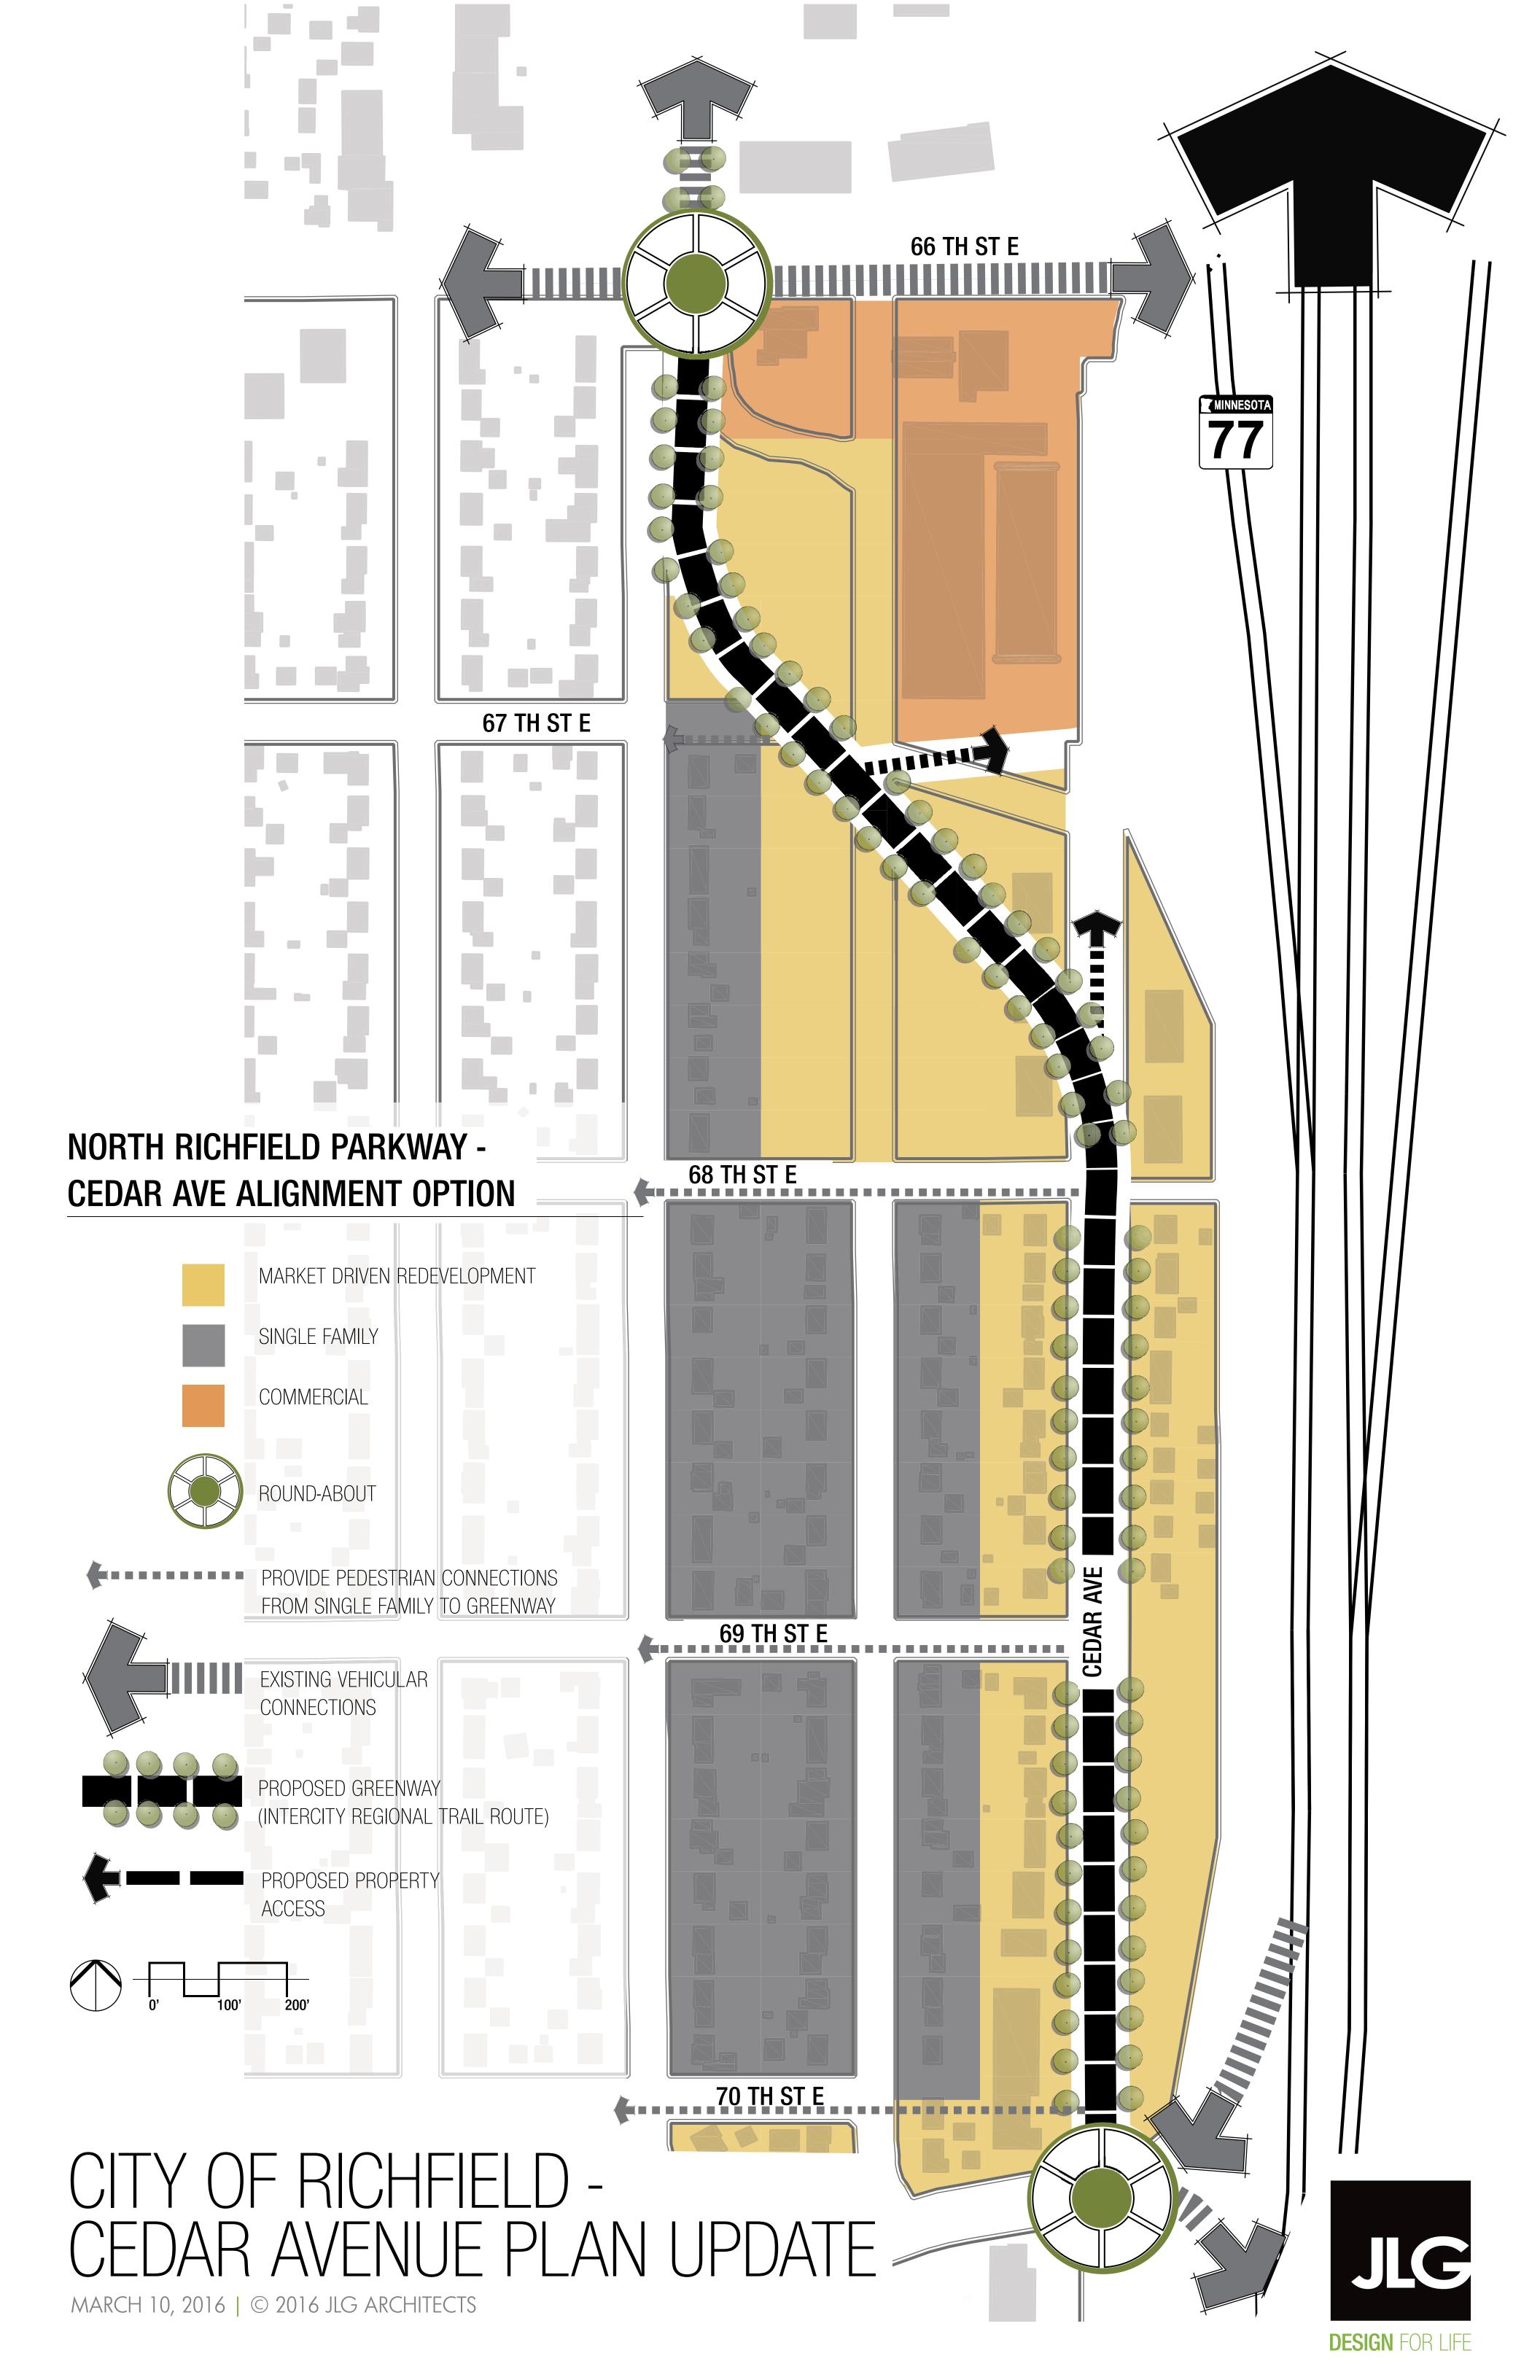

## SOUTH RICHFIELD PARKWAY - CEDAR AVE ALIGNMENT OPTION

MARKET DRIVEN REDEVELOPMENT

SINGLE FAMILY

COMMERCIAL

ROUND-ABOUT

 PROVIDE PEDESTRIAN CONNECTIONS FROM GREENWAY TO SINGLE FAMILY

EXISTING VEHICULAR CONNECTIONS

PROPOSED GREENWAY
(INTERCITY REGIONAL TRAIL ROUTE)

0' 200' 400'

CITY OF RICHFIELD -CEDAR AVENUE PLAN UPDATE

MARCH 10, 2016 | © 2016 JLG ARCHITECTS