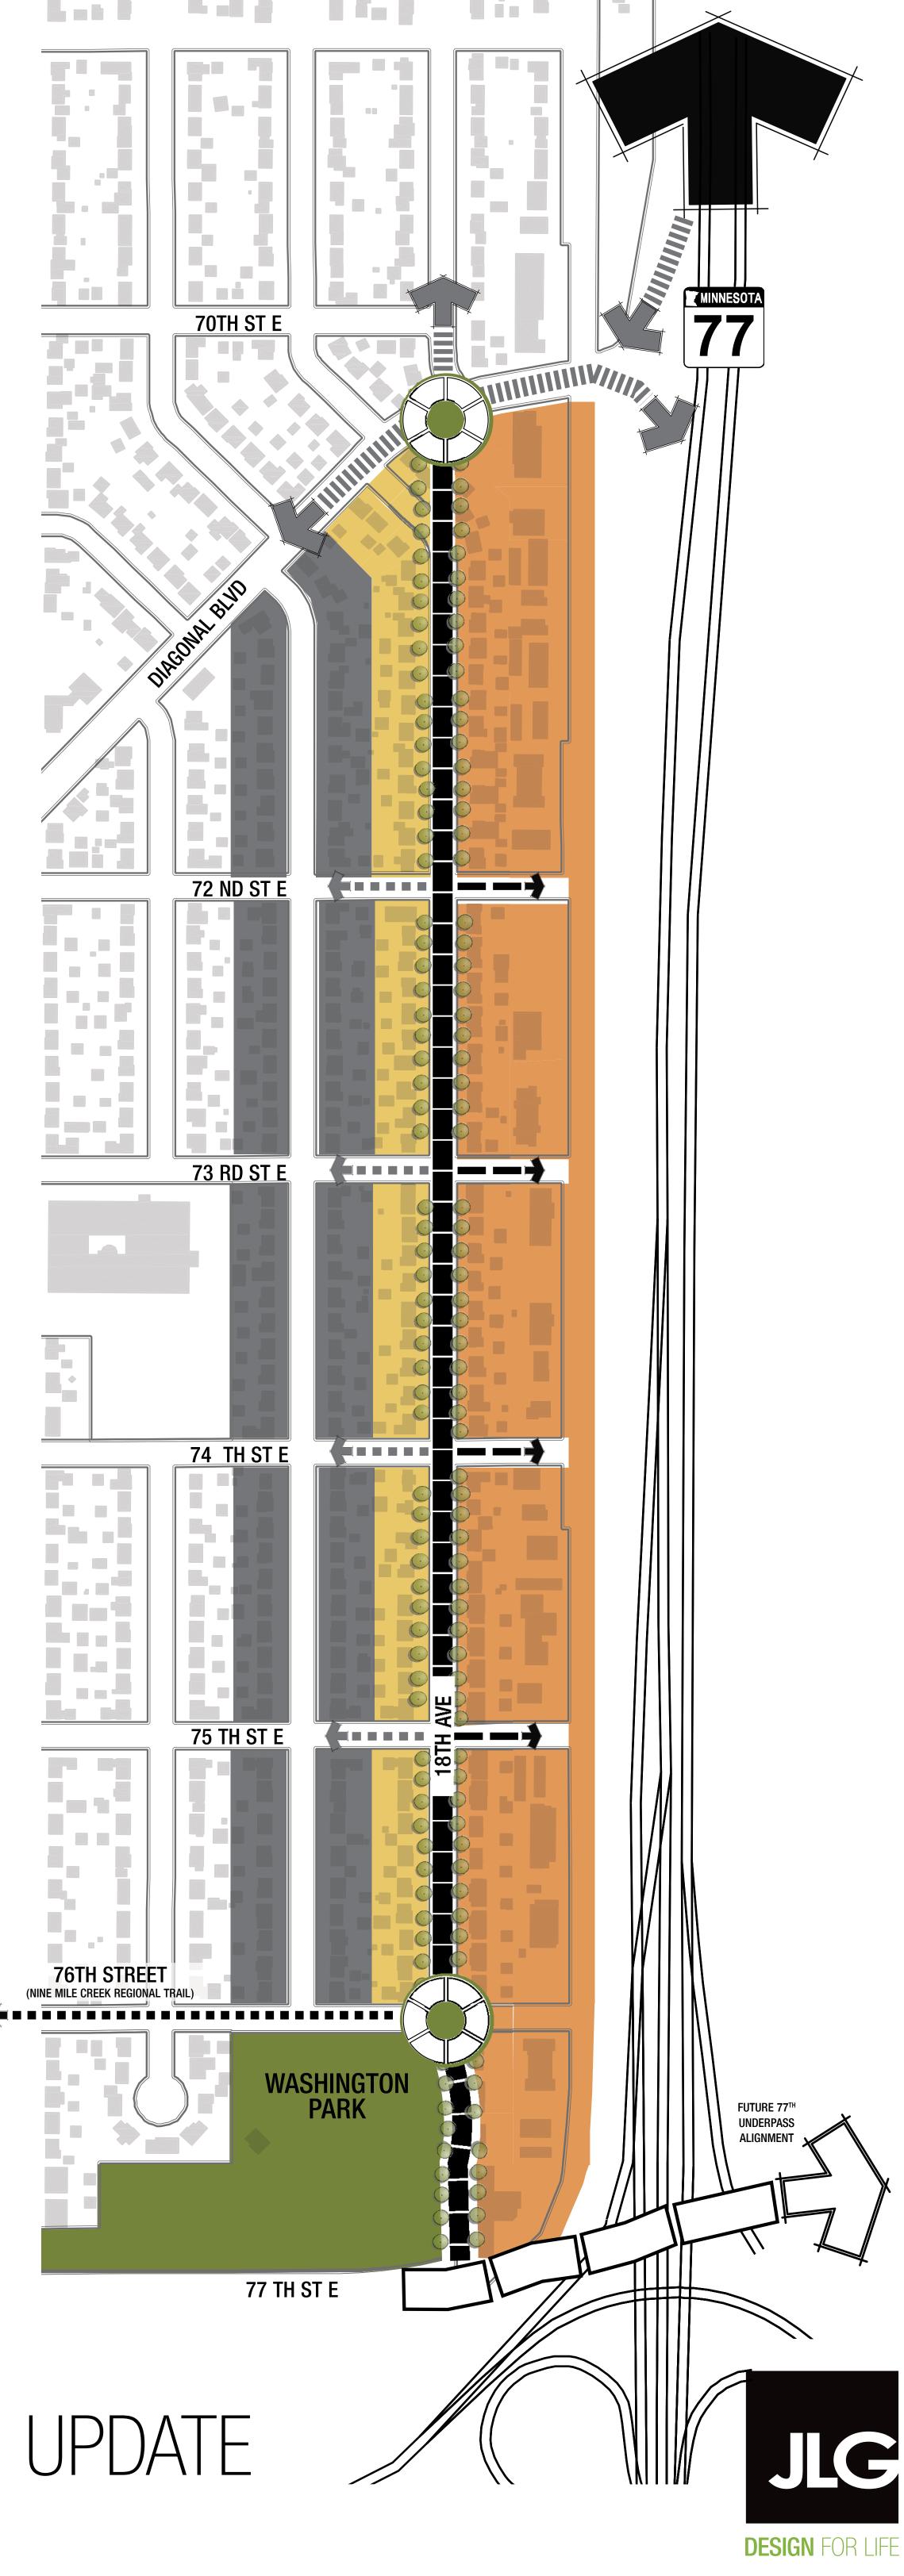

## **SOUTH RICHFIELD PARKWAY** - 18TH **AVE ALIGNMENT OPTION**

MARKET DRIVEN REDEVELOPMENT

SINGLE FAMILY

COMMERCIAL

ROUND-ABOUT

ACCESS

PROPOSED PROPERTY

PROVIDE PEDESTRIAN CONNECTIONS FROM GREENWAY TO SINGLE FAMILY

EXISTING VEHICULAR CONNECTIONS

PROPOSED GREENWAY
(INTERCITY REGIONAL TRAIL ROUTE)

CITY OF RICHFIELD -CEDAR AVENUE PLAN UPDATE

MARCH 10, 2016 | © 2016 JLG ARCHITECTS