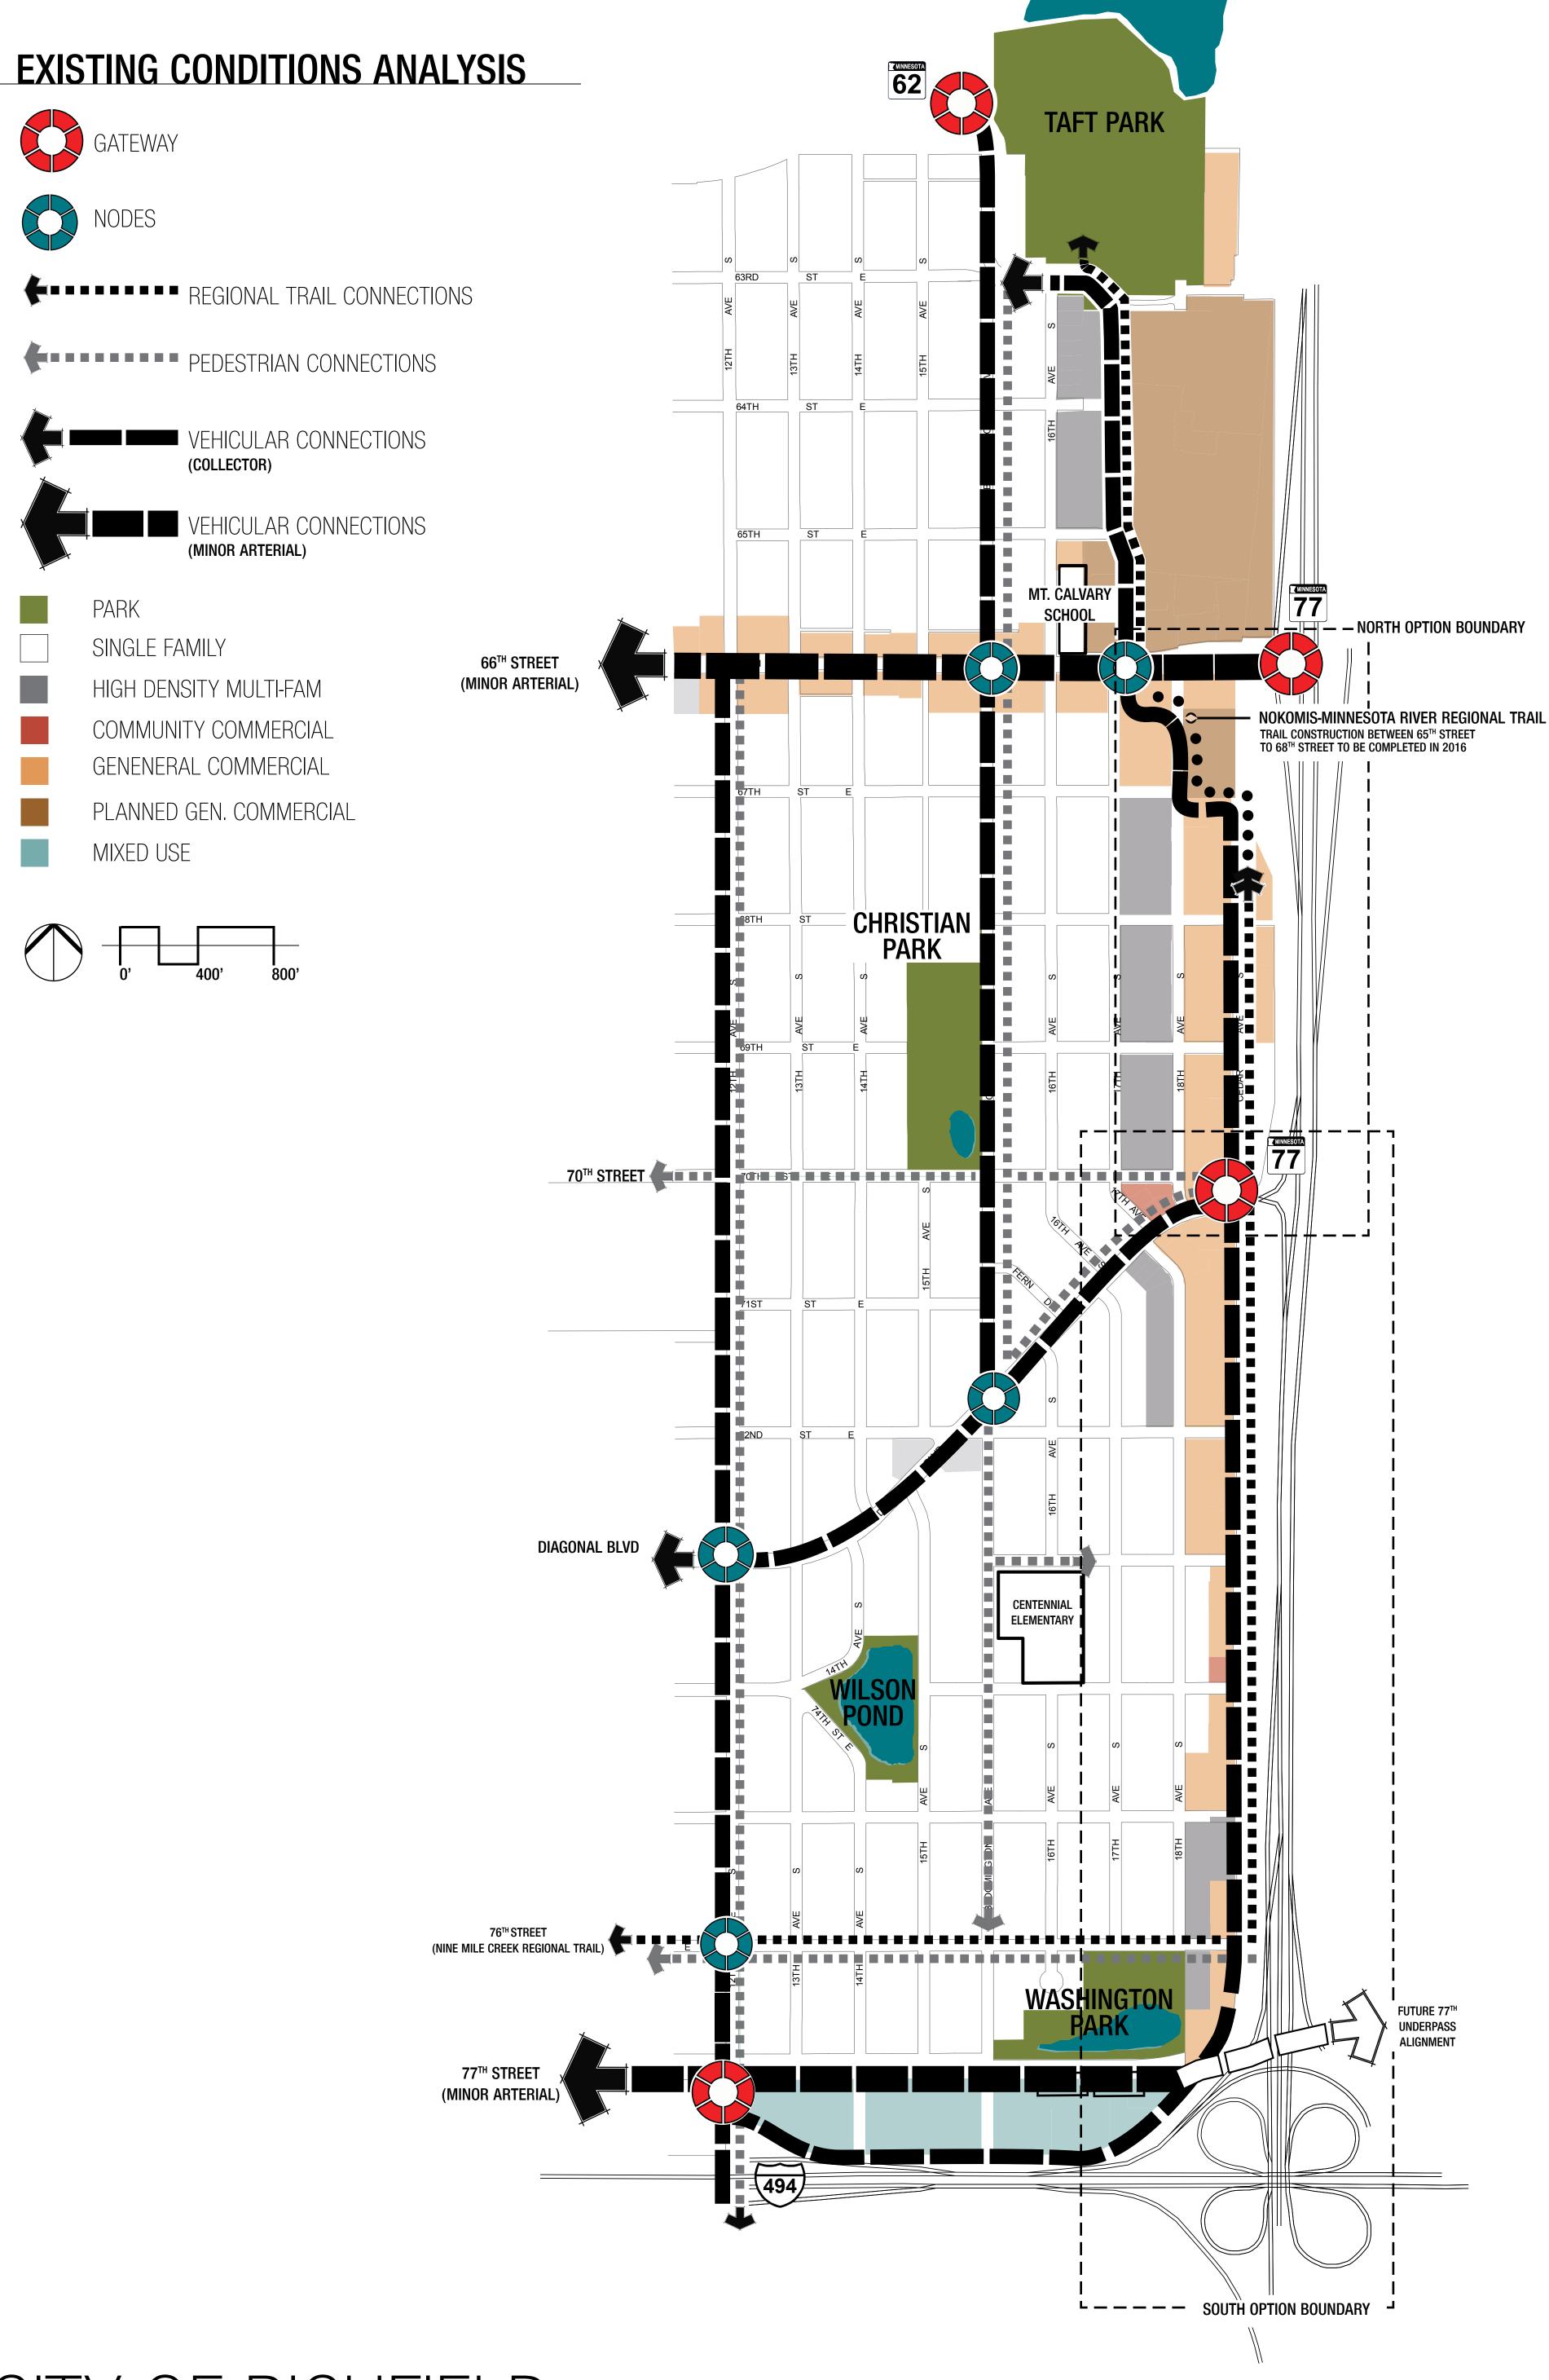

## CITY OF RICHFIELD -CEDAR AVENUE PLAN UPDATE









## SOUTH RICHFIELD PARKWAY - CEDAR AVE ALIGNMENT OPTION

MARKET DRIVEN REDEVELOPMENT

SINGLE FAMILY

COMMERCIAL

ROUND-ABOUT

 PROVIDE PEDESTRIAN CONNECTIONS FROM GREENWAY TO SINGLE FAMILY

EXISTING VEHICULAR CONNECTIONS

PROPOSED GREENWAY
(INTERCITY REGIONAL TRAIL ROUTE)

0' 200' 400'

CITY OF RICHFIELD -CEDAR AVENUE PLAN UPDATE

MARCH 10, 2016 | © 2016 JLG ARCHITECTS



## **SOUTH RICHFIELD PARKWAY** - 18TH **AVE ALIGNMENT OPTION**

MARKET DRIVEN REDEVELOPMENT



SINGLE FAMILY



COMMERCIAL



ROUND-ABOUT

ACCESS



PROPOSED PROPERTY



PROVIDE PEDESTRIAN CONNECTIONS FROM GREENWAY TO SINGLE FAMILY



EXISTING VEHICULAR CONNECTIONS



PROPOSED GREENWAY
(INTERCITY REGIONAL TRAIL ROUTE)



CITY OF RICHFIELD -CEDAR AVENUE PLAN UPDATE