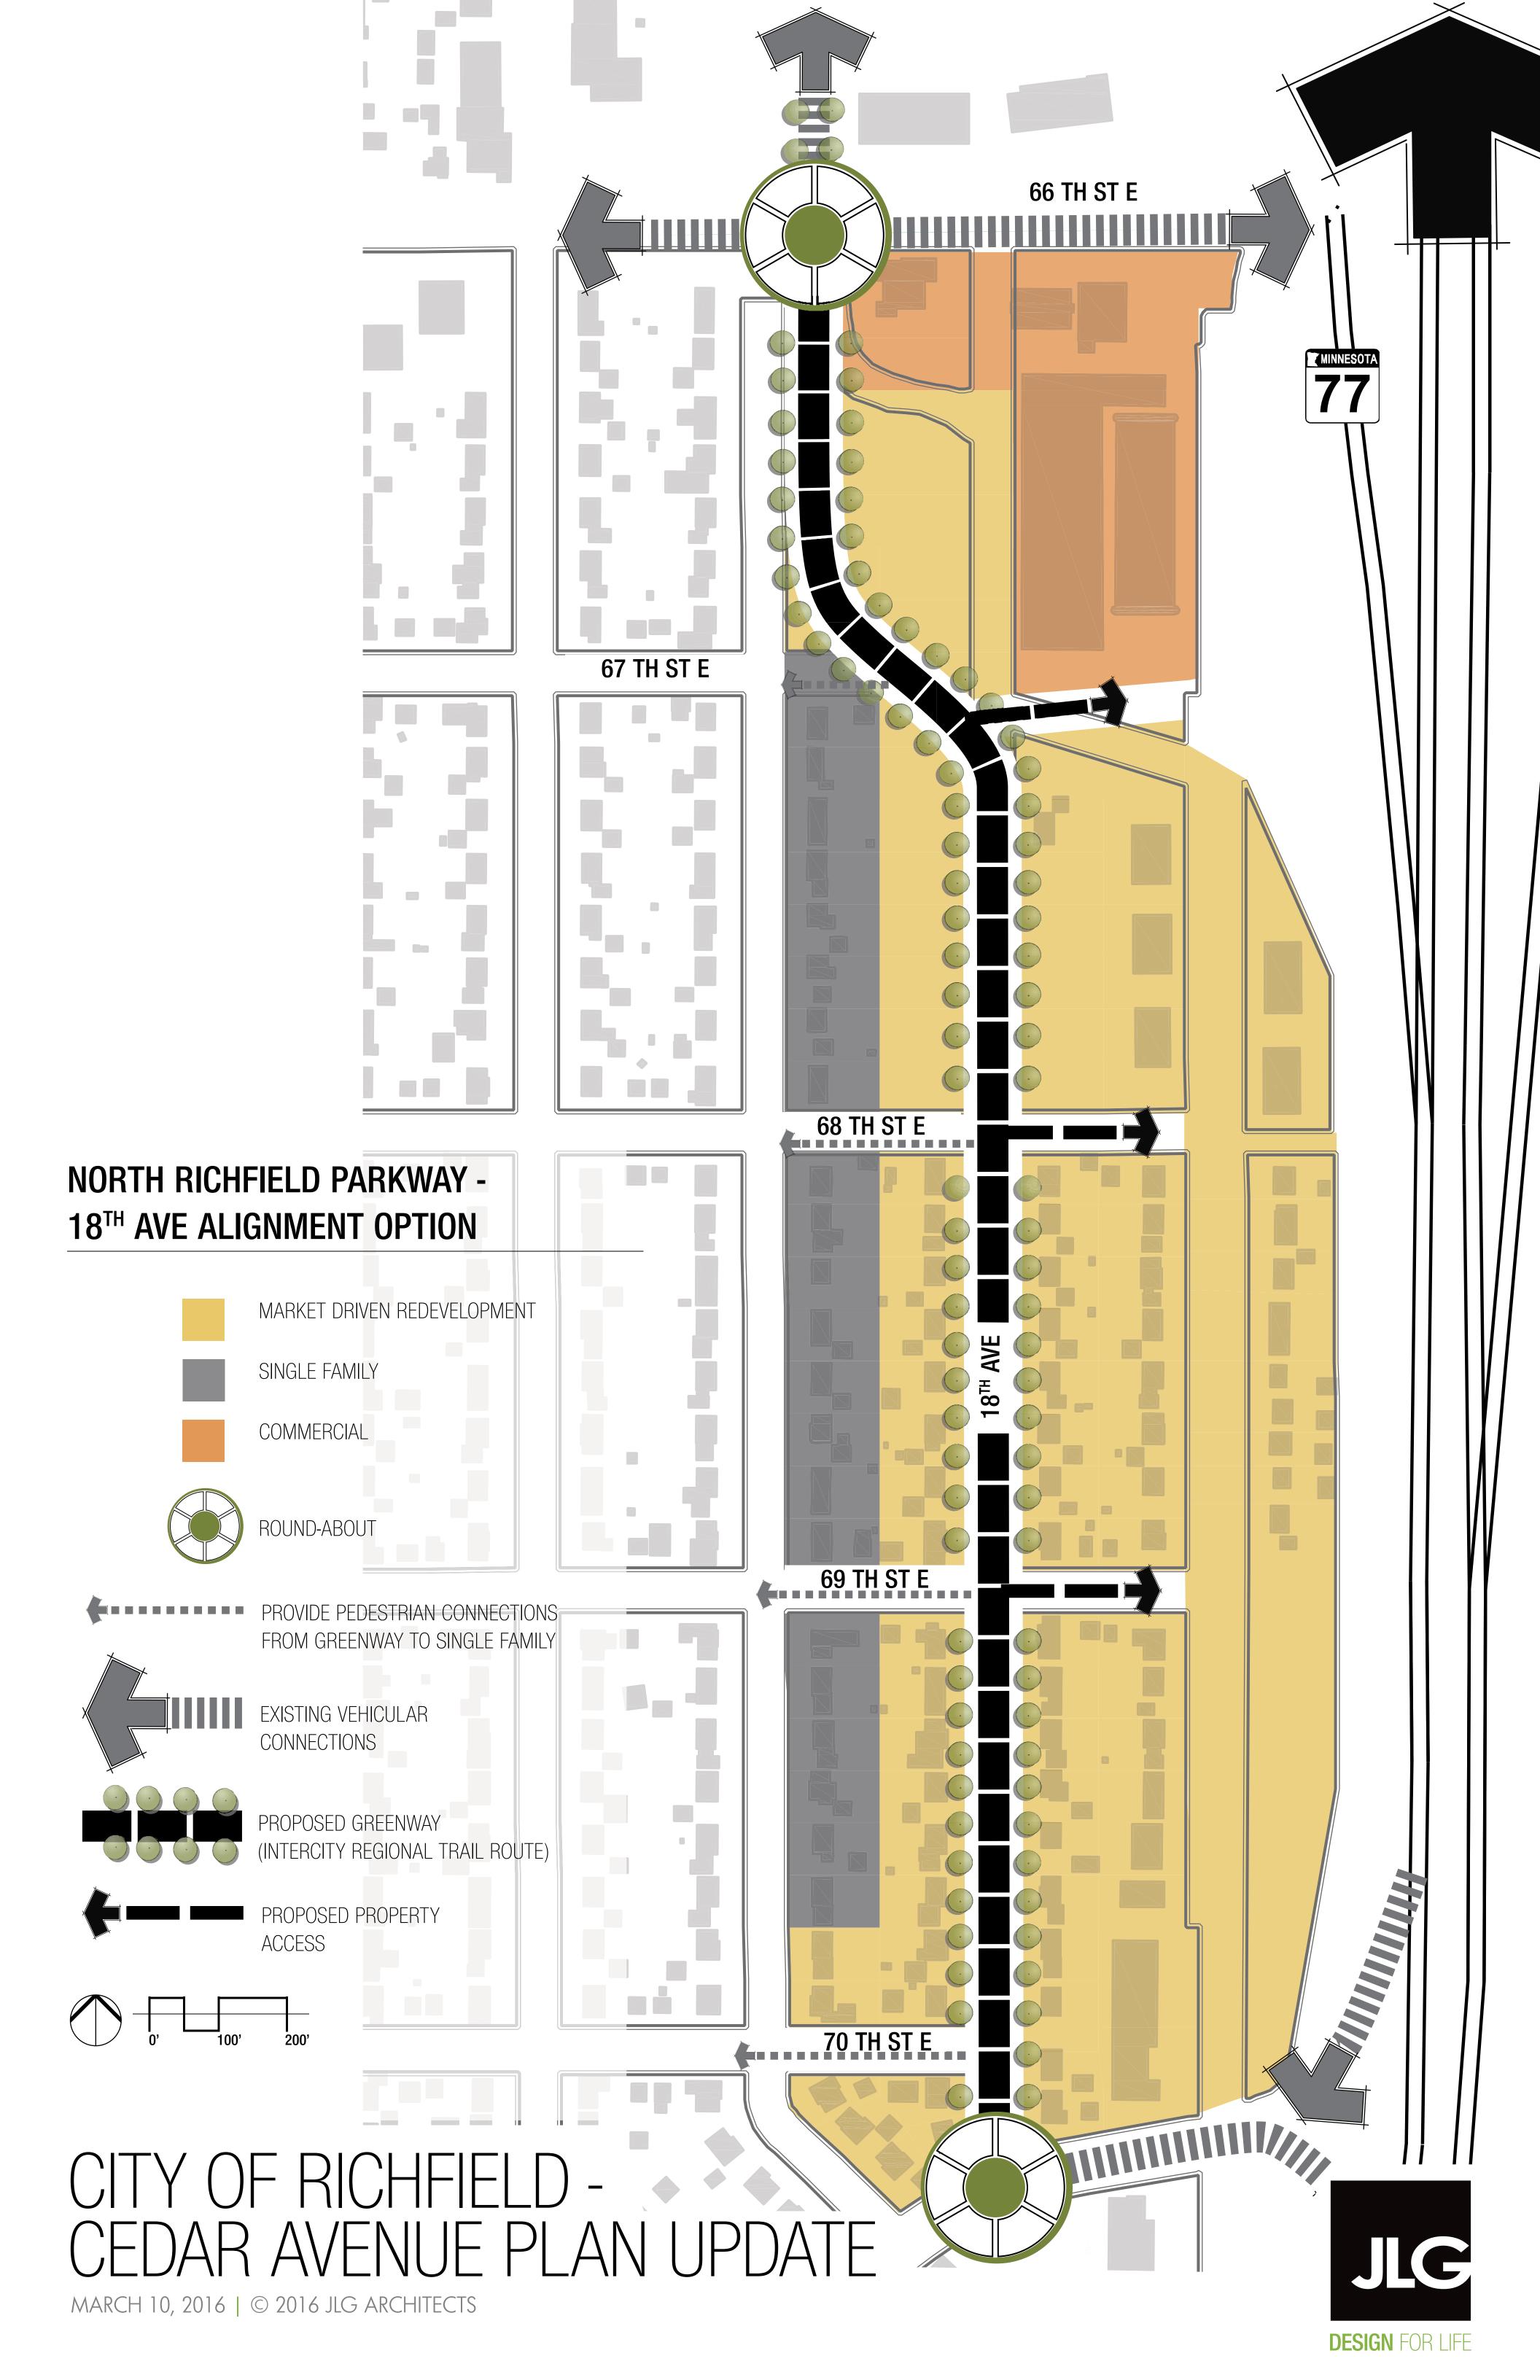

## **SOUTH RICHFIELD PARKWAY** - 18TH **AVE ALIGNMENT OPTION**

MARKET DRIVEN REDEVELOPMENT

SINGLE FAMILY

COMMERCIAL

ROUND-ABOUT

ACCESS

PROPOSED PROPERTY

PROVIDE PEDESTRIAN CONNECTIONS FROM GREENWAY TO SINGLE FAMILY

EXISTING VEHICULAR CONNECTIONS

PROPOSED GREENWAY
(INTERCITY REGIONAL TRAIL ROUTE)

CITY OF RICHFIELD -CEDAR AVENUE PLAN UPDATE

MARCH 10, 2016 | © 2016 JLG ARCHITECTS