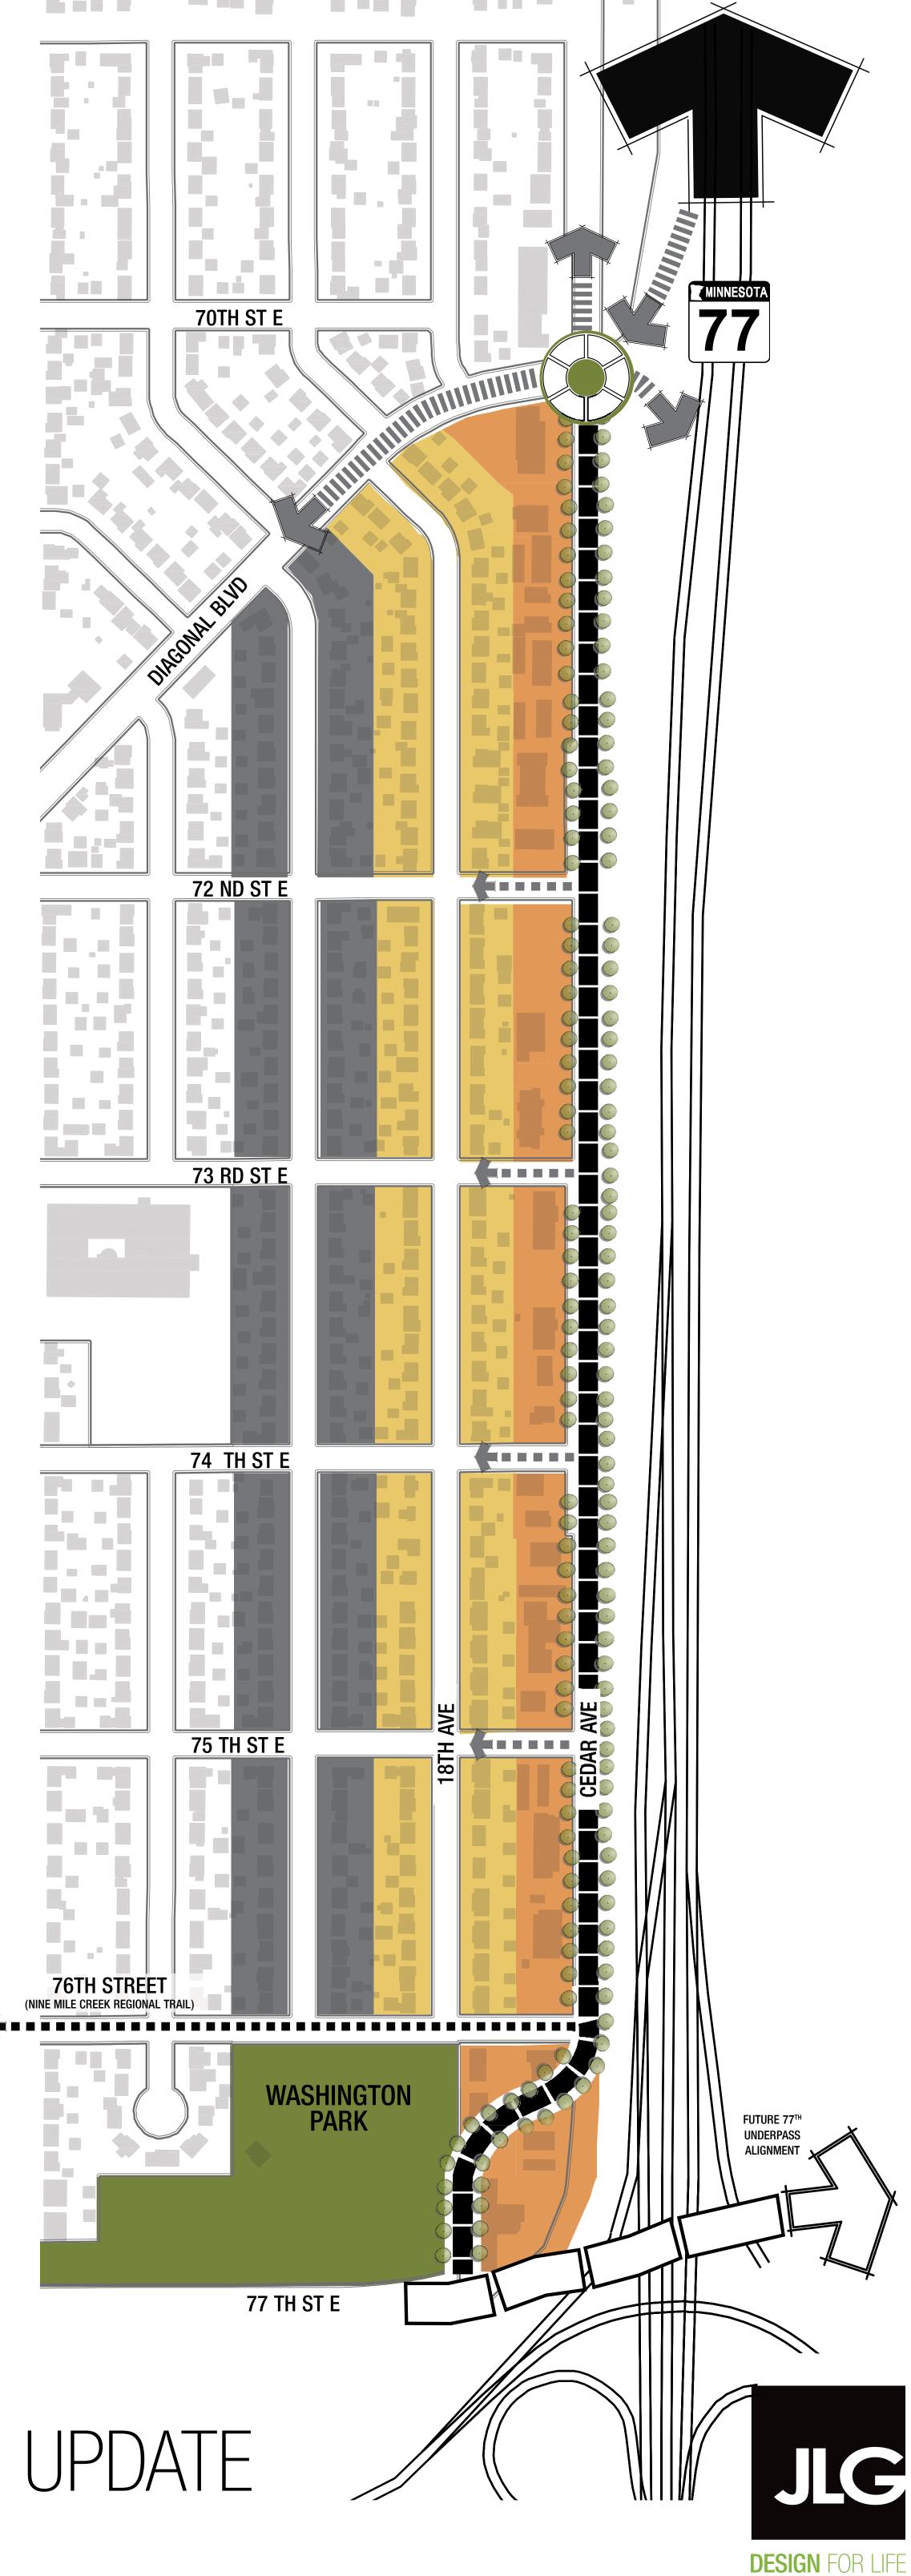

## SOUTH RICHFIELD PARKWAY - CEDAR AVE ALIGNMENT OPTION

MARKET DRIVEN REDEVELOPMENT

SINGLE FAMILY

COMMERCIAL

ROUND-ABOUT

 PROVIDE PEDESTRIAN CONNECTIONS FROM GREENWAY TO SINGLE FAMILY

EXISTING VEHICULAR CONNECTIONS

PROPOSED GREENWAY
(INTERCITY REGIONAL TRAIL ROUTE)

0' 200' 400'

CITY OF RICHFIELD -CEDAR AVENUE PLAN UPDATE

MARCH 10, 2016 | © 2016 JLG ARCHITECTS