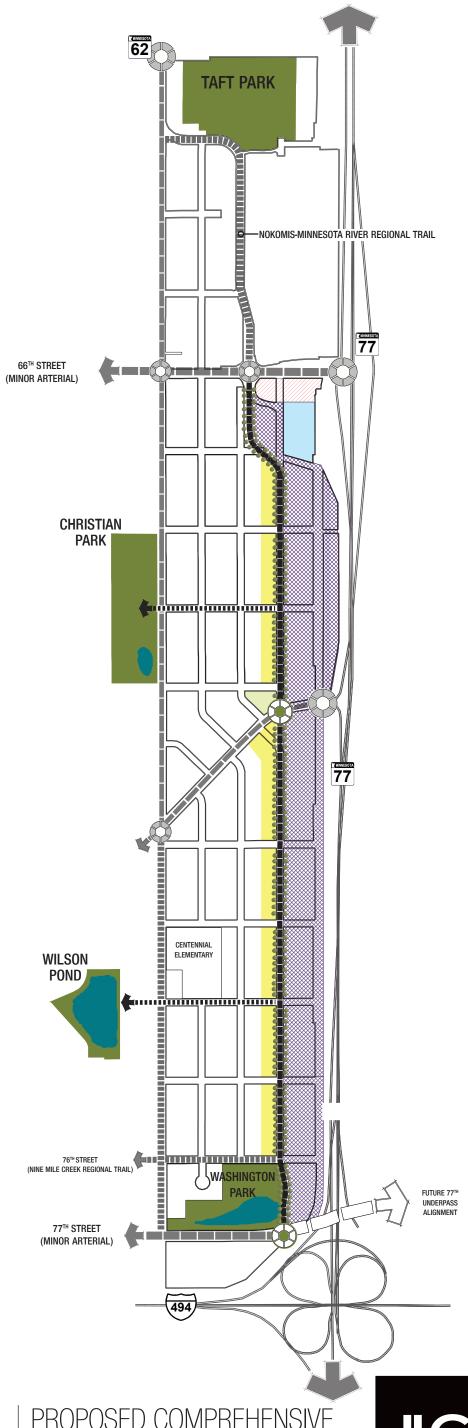

## RICHFIELD PARKWAY - 18th Ave Alignment

COMMUNITY COMMERCIAL/ **OFFICE** NEIGHBORHOOD COMMERCIAL **OFFICE** MEDIUM DENSITY RESIDENTIAL LOW DENSITY RESIDENTIAL MIXED USE NODE

EXISTING NODE

VEHICULAR CONNECTIONS (COLLECTOR)

VEHICULAR CONNECTIONS (MINOR ARTERIAL)

EXISTING PEDESTRIAN AND **BICYCLE CONNECTIONS** 

RICHFIELD PARKWAY (INTERCITY REGIONAL TRAIL ROUTE)

(\*\*\*\*\*\*\*\*\*\*\*\*\*\*\*\*\* PROVIDE PEDESTRIAN CONNECTIONS

FROM PARKWAY TO RESIDENTIAL

NEIGHBORHOOD

**DESIGN** FOR LIFE

CITY OF RICHFIELD - PROPOSED COMPREHENSIVE CEDAR AVENUE CORRIDOR | PLAN AMENDMENT