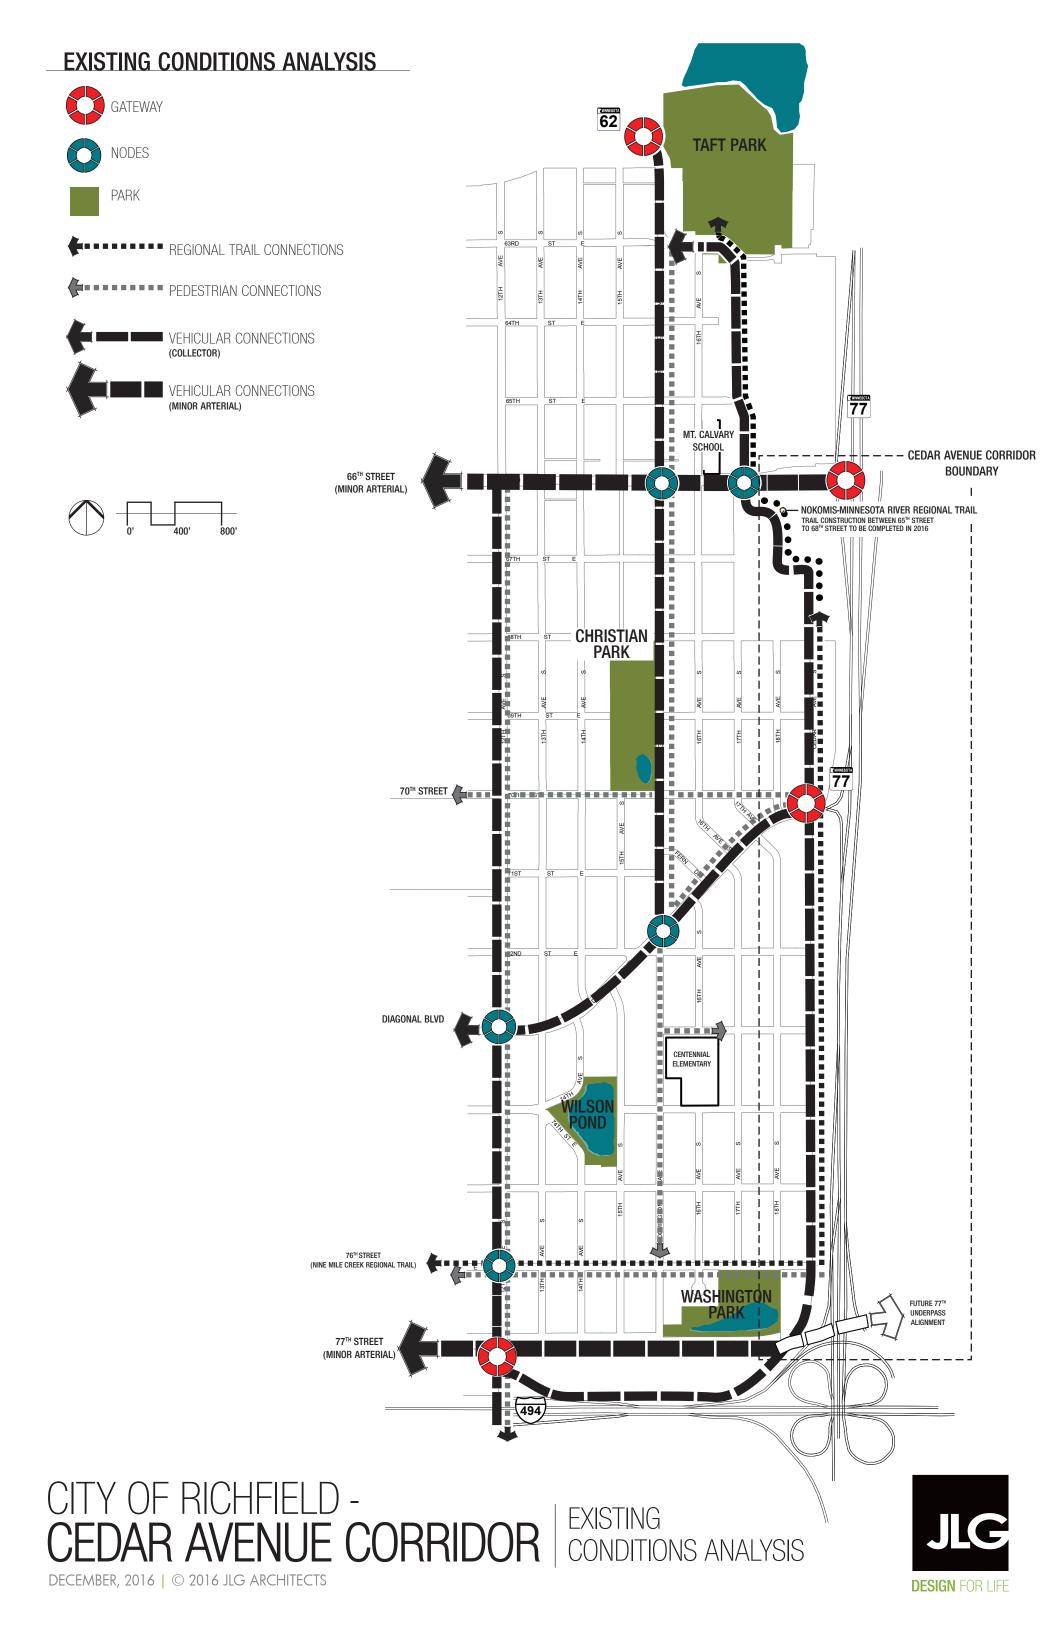

## **EXISTING COMPREHENSIVE PLAN**









## RICHFIELD PARKWAY - 18th Ave Alignment

COMMUNITY COMMERCIAL/ **OFFICE** NEIGHBORHOOD COMMERCIAL **OFFICE** MEDIUM DENSITY RESIDENTIAL LOW DENSITY RESIDENTIAL MIXED USE NODE

EXISTING NODE

VEHICULAR CONNECTIONS (COLLECTOR)

VEHICULAR CONNECTIONS (MINOR ARTERIAL)

EXISTING PEDESTRIAN AND **BICYCLE CONNECTIONS** 

RICHFIELD PARKWAY (INTERCITY REGIONAL TRAIL ROUTE)

(\*\*\*\*\*\*\*\*\*\*\*\*\*\*\*\*\* PROVIDE PEDESTRIAN CONNECTIONS

FROM PARKWAY TO RESIDENTIAL

NEIGHBORHOOD





**DESIGN** FOR LIFE

CITY OF RICHFIELD - PROPOSED COMPREHENSIVE CEDAR AVENUE CORRIDOR | PLAN AMENDMENT