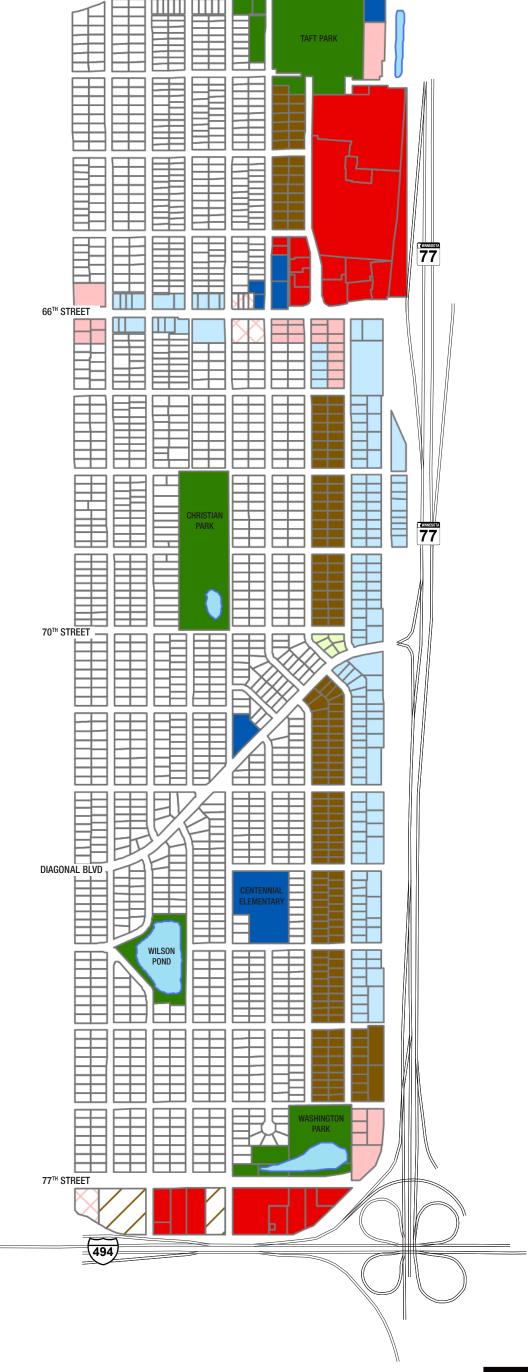

## **EXISTING COMPREHENSIVE PLAN**









## RICHFIELD PARKWAY - 18th Ave Alignment

COMMUNITY COMMERCIAL/ **OFFICE** NEIGHBORHOOD COMMERCIAL **OFFICE** MEDIUM DENSITY RESIDENTIAL LOW DENSITY RESIDENTIAL MIXED USE NODE

EXISTING NODE

VEHICULAR CONNECTIONS (COLLECTOR)

VEHICULAR CONNECTIONS (MINOR ARTERIAL)

EXISTING PEDESTRIAN AND **BICYCLE CONNECTIONS** 

RICHFIELD PARKWAY (INTERCITY REGIONAL TRAIL ROUTE)

(\*\*\*\*\*\*\*\*\*\*\*\*\*\*\*\*\* PROVIDE PEDESTRIAN CONNECTIONS

FROM PARKWAY TO RESIDENTIAL

NEIGHBORHOOD





**DESIGN** FOR LIFE

CITY OF RICHFIELD - PROPOSED COMPREHENSIVE CEDAR AVENUE CORRIDOR | PLAN AMENDMENT