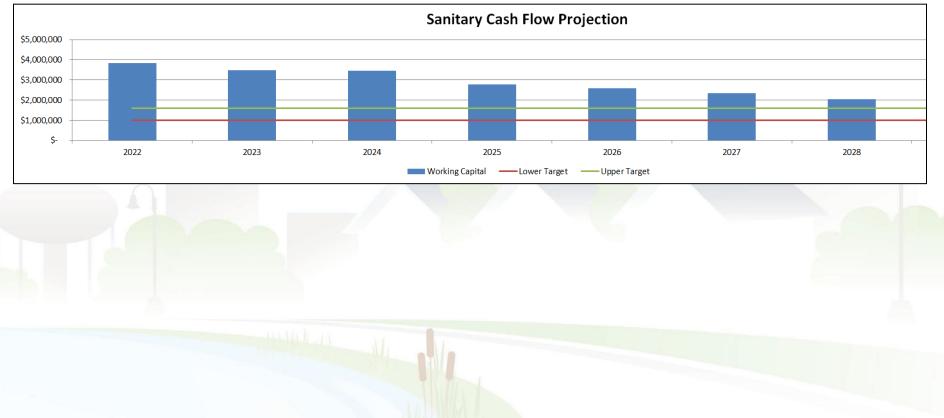

61 - Cash Balance (May 2022) \$1.9M Target

### Water Fund Outlook

#### 5% increase in 2023; projecting 3% increases through 2028



### **2022 Water Rates Comparison**

#### **MINNEAPOLIS/ST. PAUL METRO AREA**



**TYPICAL MONTHLY RESIDENTIAL WATER UTILITY BILL (\$)** 

### **Utility Fund - Wastewater**

2023 Proposed Rate (0% increase)

| Sanitary Sewer Rates  |                       |  |  |  |
|-----------------------|-----------------------|--|--|--|
| 2022 2023             |                       |  |  |  |
| \$6.15 per 1,000 gals | \$6.15 per 1,000 gals |  |  |  |

•No increase recommended.

•2023 MCES Charges - \$2,379,837 (1 2.06%)

\$2,724,730 – Cash Balance (May 2022) \$1.6M Target

### **Wastewater Fund Outlook**

#### No increase in 2023; projecting 2% increases through 2028



### **2022 Wastewater Rates Comparison**

#### MINNEAPOLIS/ST. PAUL METRO

(Served by Metropolitan Council Environmental Services)



TYPICAL MONTHLY RESIDENTIAL WASTEWATER UTILITY BILL (\$)

### **Utility Fund - Stormwater**

2023 Proposed Flat Rate (5% increase)

| Stormwater Rates    |                     |  |  |  |
|---------------------|---------------------|--|--|--|
| 2022 2023           |                     |  |  |  |
| \$21.80 per quarter | \$22.89 per quarter |  |  |  |

•\$1.09 increase per quarter / \$4.36 annually

\$1,458,841 – Cash Balance (May 2022) \$1.9M Target

## **Stormwater Fund Outlook**

Projecting 5% increases through 2028



### **2022 Stormwater Rates Comparison**





TYPICAL MONTHLY RESIDENTIAL STORMWATER UTILITY BILL (\$)

### **Franchise Fee Outlook**



#