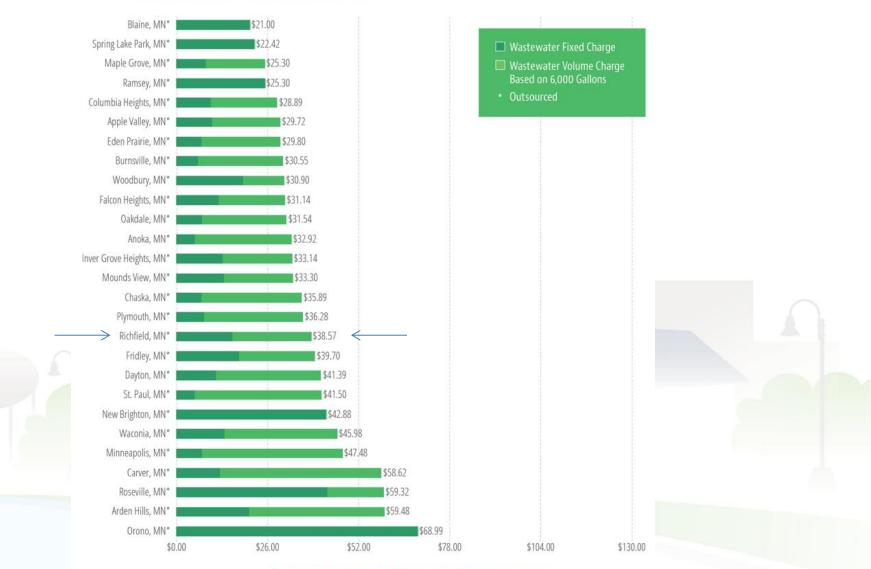

### **2022 Water Rates Comparison**

#### **MINNEAPOLIS/ST. PAUL METRO AREA**



**TYPICAL MONTHLY RESIDENTIAL WATER UTILITY BILL (\$)** 

### **Utility Fund - Wastewater**

2023 Proposed Rate (0% increase)

| Sanitary Sewer Rates  |                       |  |  |  |
|-----------------------|-----------------------|--|--|--|
| 2022 2023             |                       |  |  |  |
| \$6.15 per 1,000 gals | \$6.15 per 1,000 gals |  |  |  |

•No increase recommended.

•2023 MCES Charges - \$2,379,837 (1 2.06%)

\$2,724,730 – Cash Balance (May 2022) \$1.6M Target

### **Wastewater Fund Outlook**

#### No increase in 2023; projecting 2% increases through 2028



### **2022 Wastewater Rates Comparison**

#### MINNEAPOLIS/ST. PAUL METRO

(Served by Metropolitan Council Environmental Services)



TYPICAL MONTHLY RESIDENTIAL WASTEWATER UTILITY BILL (\$)

### **Utility Fund - Stormwater**

2023 Proposed Flat Rate (5% increase)

| Stormwater Rates    |                     |  |  |  |
|---------------------|---------------------|--|--|--|
| 2022 2023           |                     |  |  |  |
| \$21.80 per quarter | \$22.89 per quarter |  |  |  |

•\$1.09 increase per quarter / \$4.36 annually

\$1,458,841 – Cash Balance (May 2022) \$1.9M Target

## **Stormwater Fund Outlook**

Projecting 5% increases through 2028



### **2022 Stormwater Rates Comparison**





TYPICAL MONTHLY RESIDENTIAL STORMWATER UTILITY BILL (\$)

### **Franchise Fee Outlook**



### **Street Light User Fee**

- \$5.77/Quarter Residential
- \$28.85/Quarter Commercial
- Electricity and Maintenance











### 2