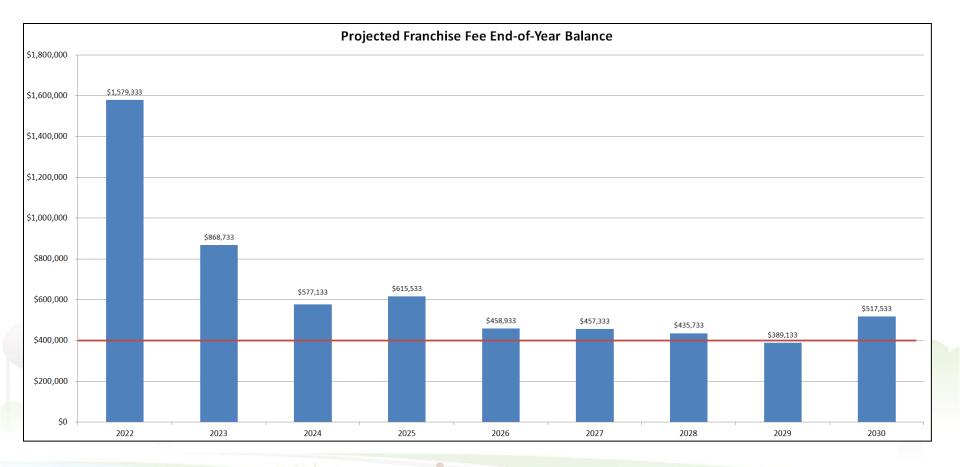

8



### **2022 Wastewater Rates Comparison**

#### MINNEAPOLIS/ST. PAUL METRO

(Served by Metropolitan Council Environmental Services)



TYPICAL MONTHLY RESIDENTIAL WASTEWATER UTILITY BILL (\$)

### **Utility Fund - Stormwater**

2023 Proposed Flat Rate (5% increase)

| Stormwater Rates    |                     |  |  |  |
|---------------------|---------------------|--|--|--|
| 2022 2023           |                     |  |  |  |
| \$21.80 per quarter | \$22.89 per quarter |  |  |  |

•\$1.09 increase per quarter / \$4.36 annually

\$1,458,841 – Cash Balance (May 2022) \$1.9M Target

## **Stormwater Fund Outlook**

Projecting 5% increases through 2028



### **2022 Stormwater Rates Comparison**





TYPICAL MONTHLY RESIDENTIAL STORMWATER UTILITY BILL (\$)

### **Franchise Fee Outlook**



### **Street Light User Fee**

- \$5.77/Quarter Residential
- \$28.85/Quarter Commercial
- Electricity and Maintenance











### 2023 Capital Improvement Budget 2024-2027 Capital Improvement Plan

### **CAPITAL BUDGETING PROCESS**

- Preliminary report is generated by the City Manager and presented to Planning Commission.
- The Planning Commission reviews the projects based on the following consideration:

-The proposed project's conformance to the Comprehensive Plan.

 CIB/CIP as recommended by the Planning Commission is returned to the City Manager. The City Manager then formalizes the CIB/CIP and includes it in the annual budget.

### **2023 Capital Improvement Budget**

**Capital Project Totals** 



Total 2023 Capital Improvement Budget \$22,353,336

### **Total 2023 CIB Fundin