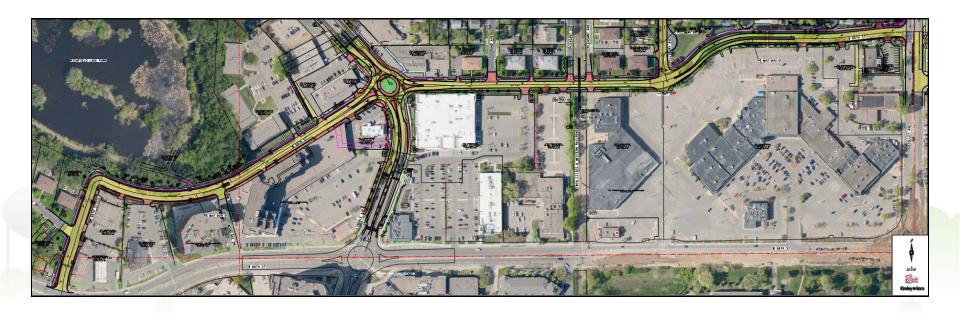

ng Commission is returned to the City Manager. The City Manager then formalizes the CIB/CIP and includes it in the annual budget.

### **2023 Capital Improvement Budget**

**Capital Project Totals** 



Total 2023 Capital Improvement Budget \$22,353,336

### **Total 2023 CIB Funding by Source**



### Total 2024-2027 Capital Improvement Plan Project Totals



Total 2024-2027 Capital Improvement Plan \$70,357,800

### Total 2024-2027 Capital Improvement Plan



Total \$70,357,800

## **Public Works: Capital Projects**

### 77<sup>th</sup> St Underpass

- Substantial completion in fall 2023
- Substantial completion of Washington Park in 2022



### **Public Works: Capital Projects**

### 65<sup>th</sup> St Reconstruction

- Construction started July 25
- Substantial completion in fall 2023



### **Public Works: Capital Projects**

- 2025 69<sup>th</sup> Street Emergency Watermain Interconnect and Road Reconstruction
- 2027 70<sup>th</sup> Street Reconstruction\*
- 2027 76th St W Reconstruction

County Projects

- 2026 Nicollet Ave Reconstruction
- 2027 Penn Ave Reconstruction\*

\*70<sup>th</sup> St Reconstruction driven by condition of storm sewer trunk line

\*Penn Ave Reconstruction driven by Hennepin County regional solicitation grant application

### **Recreation Services: Capital Projects**

#### New Wood Lake Nature Center Building Project Estimate: \$20m



### **Recreation Services: Capital Projects**

#### Outdoor Pool Improvements Replacement of original pool liner (1961) Project Estimate: \$3m



## **Recreation Services: Capital Projects** Other Projects and Fac