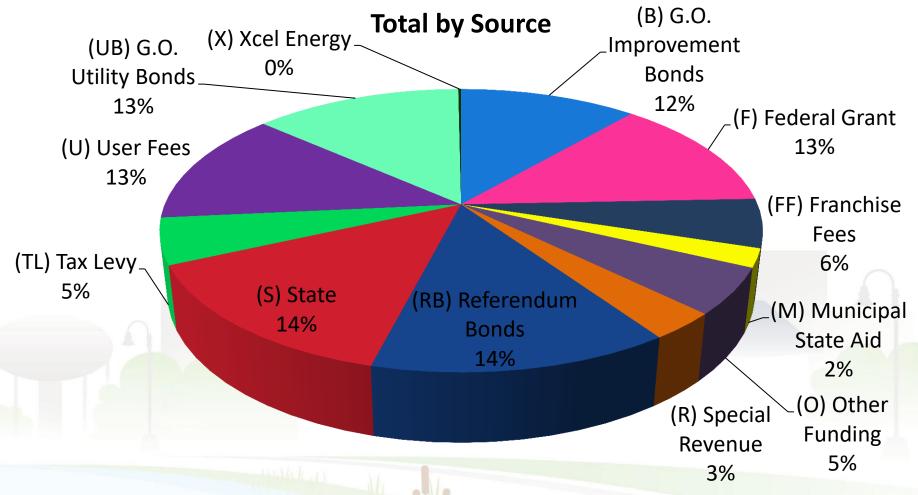

ital Improvement Plan

### **CAPITAL BUDGETING PROCESS**

- Preliminary report is generated by the City Manager and presented to Planning Commission.
- The Planning Commission reviews the projects based on the following consideration:

-The proposed project's conformance to the Comprehensive Plan.

 CIB/CIP as recommended by the Planning Commission is returned to the City Manager. The City Manager then formalizes the CIB/CIP and includes it in the annual budget.

### **2023 Capital Improvement Budget**

**Capital Project Totals** 



Total 2023 Capital Improvement Budget \$22,353,336

### **Total 2023 CIB Funding by Source**



### Total 2024-2027 Capital Improvement Plan Project Totals



Total 2024-2027 Capital Improvement Plan \$70,357,800

### Total 2024-2027 Capital Improvement Plan



Total \$70,357,800

## **Public Works: Capital Projects**

### 77<sup>th</sup> St Underpass

- Substantial completion in fall 2023
- Substantial completion of Washington Park in 2022



### **Public Works: Capital Projects**

### 65<sup>th</sup> St Reconstruction

- Construction started July 25
- Substantial completion in fall 2023



### **Public Works: Capital Projects**

- 2025 69<sup>th</sup> Street Emergency Watermain Interconnect and Road Reconstruction
- 2027 70<sup>th</sup> Street Reconstruction\*
- 2027 76th St W Reconstruction

County Projects

- 2026 Nicollet Ave Reconstruction
- 2027 Penn Ave Reconstruction\*

\*70<sup>th</sup> St Reconstruction driven by condition of storm sewer trunk line

\*Penn Ave Reconstruction driven by Hennepin County regional solicitation grant appli