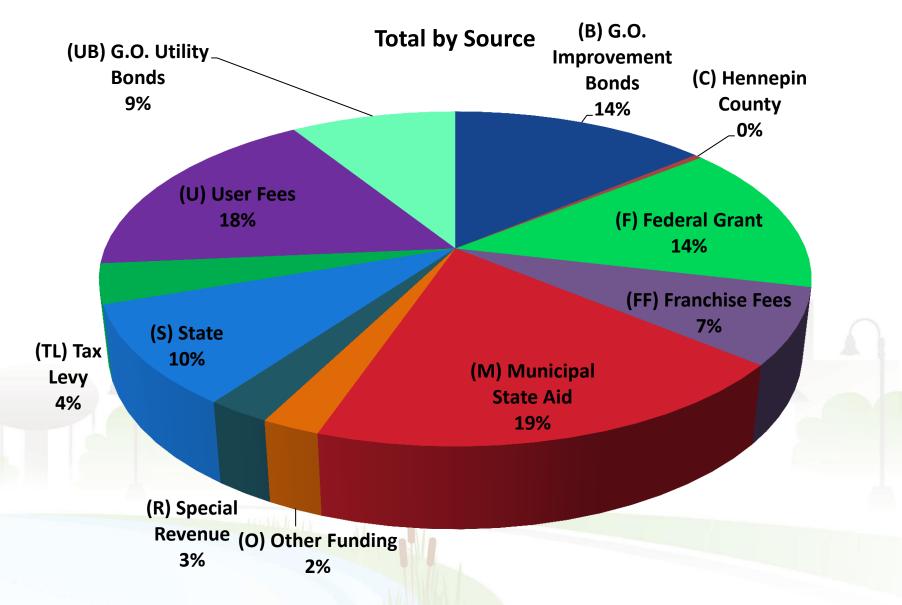

Light User Fee**

- \$5.77/Quarter Residential
- \$28.85/Quarter Commercial
- Electricity and Maintenance











### 2023 Capital Improvement Budget 2024-2027 Capital Improvement Plan

### **CAPITAL BUDGETING PROCESS**

- Preliminary report is generated by the City Manager and presented to Planning Commission.
- The Planning Commission reviews the projects based on the following consideration:

-The proposed project's conformance to the Comprehensive Plan.

 CIB/CIP as recommended by the Planning Commission is returned to the City Manager. The City Manager then formalizes the CIB/CIP and includes it in the annual budget.

### **2023 Capital Improvement Budget**

**Capital Project Totals** 



Total 2023 Capital Improvement Budget \$22,353,336

### **Total 2023 CIB Funding by Source**



### Total 2024-2027 Capital Improvement Plan Project Totals



Total 2024-2027 Capital Improvement Plan \$70,357,800

### Total 2024-2027 Capital Improvement Plan



Total \$70,357,800

## **Public Works: Capital Projects**

### 77<sup>th</sup> St Underpass

- Substantial completion in fall 2023
- Substantial completion of Washington Park in 2022



### **Public Works: Capital Projects**

### 65<sup>th</sup> St Reconstruction

- Construction started July 25
- Substantial completion in fall 2023



### **Public Works: Capital Projects**

- 2025 69<sup>th</sup> Street Emergency Watermain Interconnect and Road Reconstruction
- 2027 70<sup>th</sup> Street Reconstruction\*
- 2027 76th St W Reconstruction

County Projects

- 2026 Nicollet Ave Reconstruction
- 2027 Penn Ave Reconstruction\*

\*