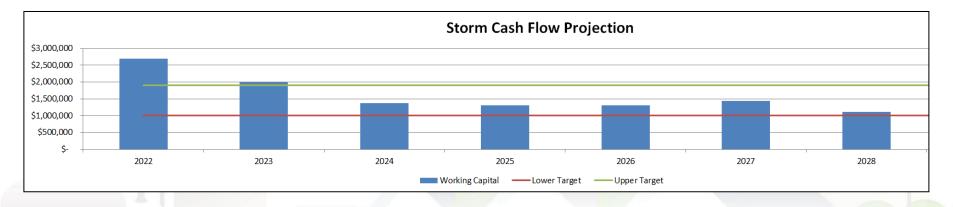

0 – Cash Balance (May 2022) \$1.6M Target

### **Wastewater Fund Outlook**

#### No increase in 2023; projecting 2% increases through 2028



### **2022 Wastewater Rates Comparison**

#### MINNEAPOLIS/ST. PAUL METRO

(Served by Metropolitan Council Environmental Services)



TYPICAL MONTHLY RESIDENTIAL WASTEWATER UTILITY BILL (\$)

### **Utility Fund - Stormwater**

2023 Proposed Flat Rate (5% increase)

| Stormwater Rates    |                     |  |  |  |
|---------------------|---------------------|--|--|--|
| 2022 2023           |                     |  |  |  |
| \$21.80 per quarter | \$22.89 per quarter |  |  |  |

•\$1.09 increase per quarter / \$4.36 annually

\$1,458,841 – Cash Balance (May 2022) \$1.9M Target

## **Stormwater Fund Outlook**

Projecting 5% increases through 2028



### **2022 Stormwater Rates Comparison**





TYPICAL MONTHLY RESIDENTIAL STORMWATER UTILITY BILL (\$)

### **Franchise Fee Outlook**



### **Street Light User Fee**

- \$5.77/Quarter Residential
- \$28.85/Quarter Commercial
- Electricity and Maintenance











### 2023 Capital Improvement Budget 2024-2027 Capital Improvement Plan

### **CAPITAL BUDGETING PROCESS**

- Preliminary report is generated by the City Manager and presented to Planning Commission.
- The Planning Commission reviews the projects based on the following consideration:

-The proposed project's conformance to the Comprehensive Plan.

 CIB/CIP as recommended by the Planning Commission is returned to the City Manager. The City Manager then formalizes the CIB/CIP and includes it in the annual budget.

### **2023 Cap