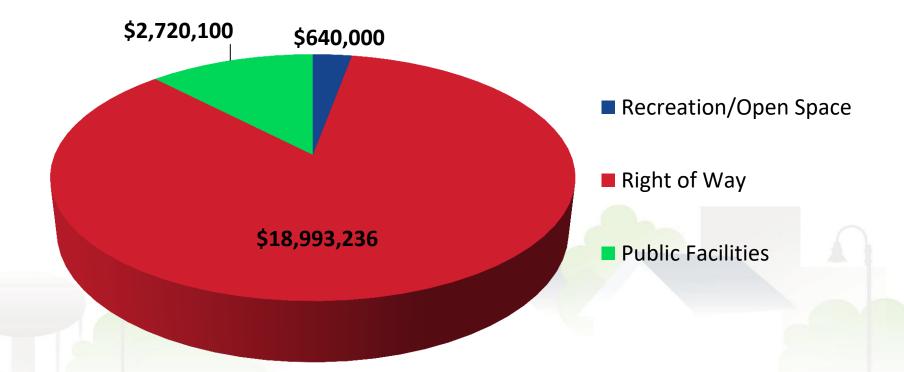

MONTHLY RESIDENTIAL STORMWATER UTILITY BILL (\$)

### **Franchise Fee Outlook**



### **Street Light User Fee**

- \$5.77/Quarter Residential
- \$28.85/Quarter Commercial
- Electricity and Maintenance











### 2023 Capital Improvement Budget 2024-2027 Capital Improvement Plan

### **CAPITAL BUDGETING PROCESS**

- Preliminary report is generated by the City Manager and presented to Planning Commission.
- The Planning Commission reviews the projects based on the following consideration:

-The proposed project's conformance to the Comprehensive Plan.

 CIB/CIP as recommended by the Planning Commission is returned to the City Manager. The City Manager then formalizes the CIB/CIP and includes it in the annual budget.

### **2023 Capital Improvement Budget**

**Capital Project Totals** 



Total 2023 Capital Improvement Budget \$22,353,336

### **Total 2023 CIB Funding by Source**



### Total 2024-2027 Capital Improvement Plan Project Totals



Total 2024-2027 Capital Improvement Plan \$70,357,800

### Total 2024-2027 Capital Improvement Plan



Total \$70,357,800

## **Public Works: Capital Projects**

### 77<sup>th</sup> St Underpass

- Substantial completion in fall 2023
- Substantial completion of Washington Park in 2022



### **Public Works: Capital Projects**

### 65<sup>th</sup> St Reconstruction

- Construction started July 25
- Substantial completion in fall 2023



### **Public Works: Capital Projects**

- 2025 69<sup>th</sup> Street Emergency Watermain Interconnect and Road Reconstruction
- 2027 70<sup>th</sup> Street Reconstruction\*
- 2027 76th St W Reconstr