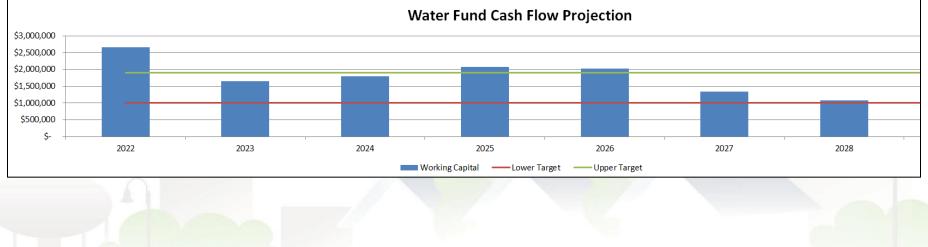

---|----|--|--|
| 2022                           |        | 2023               |        |    |  |  |
| 0-15,000 gals                  | \$4.39 | 0-15,000 gals      | \$4.61 | 60 |  |  |
| 15,001-25,000 gals             | \$5.27 | 15,001-25,000 gals | \$5.53 | 25 |  |  |
| Over 25,000 gals               | \$6.34 | Over 25,000 gals   | \$6.66 | 15 |  |  |
| Fixed Quarterly Service Charge |        |                    |        |    |  |  |
| 2021                           |        | \$10.00            |        |    |  |  |
| 2022 proposed                  |        | \$10.00            |        |    |  |  |

60% of accounts 25% of accounts 15% of accounts

\$292,361 - Cash Balance (May 2022) \$1.9M Target

### Water Fund Outlook

#### 5% increase in 2023; projecting 3% increases through 2028



### **2022 Water Rates Comparison**

#### **MINNEAPOLIS/ST. PAUL METRO AREA**



**TYPICAL MONTHLY RESIDENTIAL WATER UTILITY BILL (\$)** 

### **Utility Fund - Wastewater**

2023 Proposed Rate (0% increase)

| Sanitary Sewer Rates  |                       |  |  |  |
|-----------------------|-----------------------|--|--|--|
| 2022 2023             |                       |  |  |  |
| \$6.15 per 1,000 gals | \$6.15 per 1,000 gals |  |  |  |

•No increase recommended.

•2023 MCES Charges - \$2,379,837 (1 2.06%)

\$2,724,730 – Cash Balance (May 2022) \$1.6M Target

### **Wastewater Fund Outlook**

#### No increase in 2023; projecting 2% increases through 2028



### **2022 Wastewater Rates Comparison**

#### MINNEAPOLIS/ST. PAUL METRO

(Served by Metropolitan Council Environmental Services)