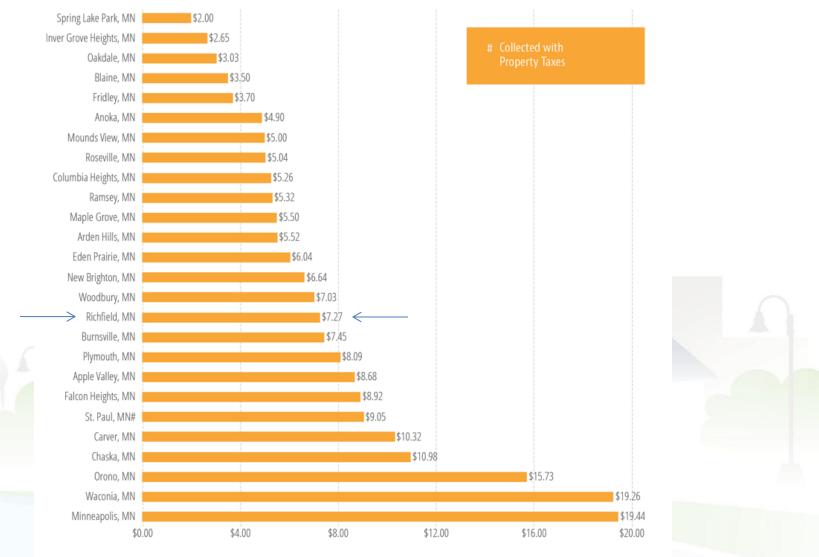

**Wastewater Fund Outlook**

#### No increase in 2023; projecting 2% increases through 2028



### **2022 Wastewater Rates Comparison**

#### MINNEAPOLIS/ST. PAUL METRO

(Served by Metropolitan Council Environmental Services)



TYPICAL MONTHLY RESIDENTIAL WASTEWATER UTILITY BILL (\$)

### **Utility Fund - Stormwater**

2023 Proposed Flat Rate (5% increase)

| Stormwater Rates    |                     |  |  |  |
|---------------------|---------------------|--|--|--|
| 2022 2023           |                     |  |  |  |
| \$21.80 per quarter | \$22.89 per quarter |  |  |  |

•\$1.09 increase per quarter / \$4.36 annually

\$1,458,841 – Cash Balance (May 2022) \$1.9M Target

## **Stormwater Fund Outlook**

Projecting 5% increases through 2028



### **2022 Stormwater Rates Comparison**





TYPICAL MONTHLY RESIDENTIAL STORMWATER UTILITY BILL (\$)

### **Franchise Fee Outlook**



### **Street Light User Fee**

- \$5.77/Quarter Residential
- \$28.85/Quarter Commercial
- Electricity and Maintenance











### 2023 Capital Improvement Budget 2024-2027 Capital Improvement Plan

### **CAPITAL BUDGETING PROCESS**

- Preliminary report is generated by the City Manager and presented to Planning Commission.
- The Planning Commission reviews the projects based on the following consideration:

-The proposed project's conformance to the Comprehensive Plan.

 CIB/CIP as recommended by the Planning Commission is returned to the City Manager. The City Manager then formalizes the CIB/CIP and includes it in the annual budget.

### **2023 Capital Improvement Budget**

**Capital Project T