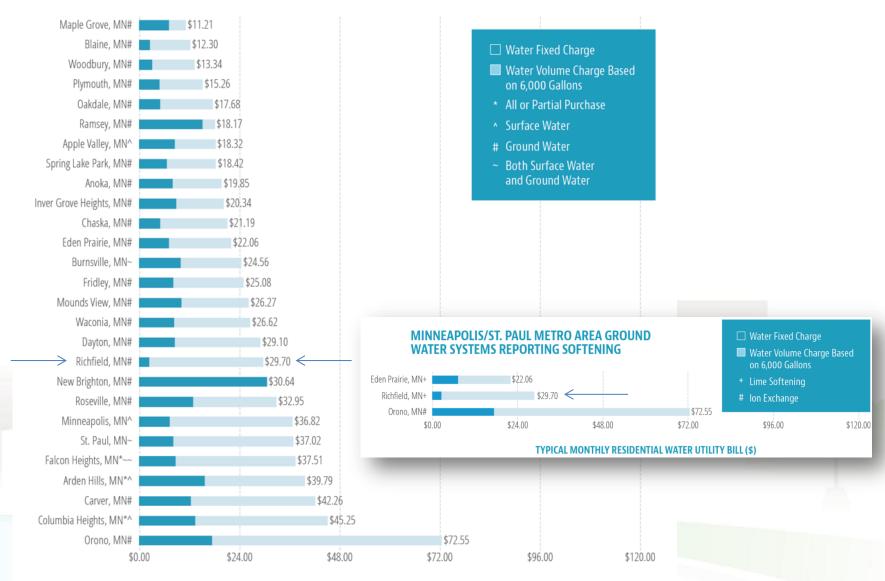

|    |  |  |
| 0-15,000 gals                  | \$4.39 | 0-15,000 gals      | \$4.61 | 60 |  |  |
| 15,001-25,000 gals             | \$5.27 | 15,001-25,000 gals | \$5.53 | 25 |  |  |
| Over 25,000 gals               | \$6.34 | Over 25,000 gals   | \$6.66 | 15 |  |  |
| Fixed Quarterly Service Charge |        |                    |        |    |  |  |
| 2021                           |        | \$10.00            |        |    |  |  |
| 2022 proposed                  |        | \$10.00            |        |    |  |  |

60% of accounts 25% of accounts 15% of accounts

\$292,361 - Cash Balance (May 2022) \$1.9M Target

### Water Fund Outlook

#### 5% increase in 2023; projecting 3% increases through 2028



### **2022 Water Rates Comparison**

#### **MINNEAPOLIS/ST. PAUL METRO AREA**



**TYPICAL MONTHLY RESIDENTIAL WATER UTILITY BILL (\$)** 

### **Utility Fund - Wastewater**

2023 Proposed Rate (0% increase)

| Sanitary Sewer Rates  |                       |  |  |  |
|-----------------------|-----------------------|--|--|--|
| 2022 2023             |                       |  |  |  |
| \$6.15 per 1,000 gals | \$6.15 per 1,000 gals |  |  |  |

•No increase recommended.

•2023 MCES Charges - \$2,379,837 (1 2.06%)

\$2,724,730 – Cash Balance (May 2022) \$1.6M Target

### **Wastewater Fund Outlook**

#### No increase in 2023; projecting 2% increases through 2028



### **2022 Wastewater Rates Comparison**

#### MINNEAPOLIS/ST. PAUL METRO

(Served by Metropolitan Council Environmental Services)



TYPICAL MONTHLY RESIDENTIAL WASTEWATER UTILITY BILL (\$)

### **Utility Fund