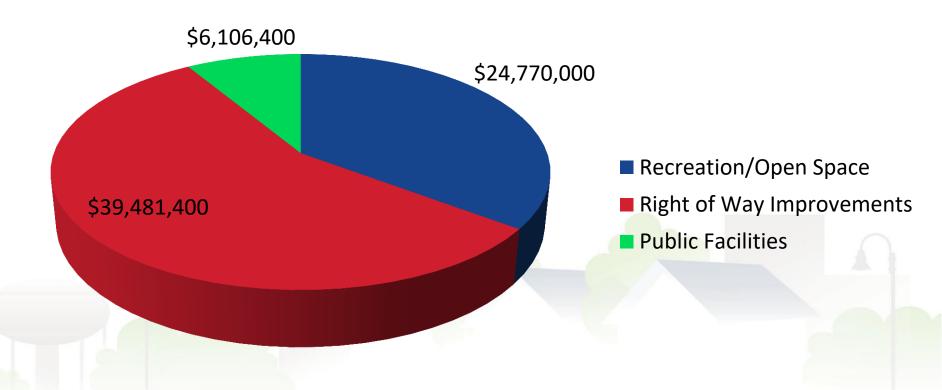

r Commercial
- Electricity and Maintenance











### 2023 Capital Improvement Budget 2024-2027 Capital Improvement Plan

### **CAPITAL BUDGETING PROCESS**

- Preliminary report is generated by the City Manager and presented to Planning Commission.
- The Planning Commission reviews the projects based on the following consideration:

-The proposed project's conformance to the Comprehensive Plan.

 CIB/CIP as recommended by the Planning Commission is returned to the City Manager. The City Manager then formalizes the CIB/CIP and includes it in the annual budget.

### **2023 Capital Improvement Budget**

**Capital Project Totals** 



Total 2023 Capital Improvement Budget \$22,353,336

### **Total 2023 CIB Funding by Source**



### Total 2024-2027 Capital Improvement Plan Project Totals



Total 2024-2027 Capital Improvement Plan \$70,357,800

### Total 2024-2027 Capital Improvement Plan



Total \$70,357,800

## **Public Works: Capital Projects**

### 77<sup>th</sup> St Underpass

- Substantial completion in fall 2023
- Substantial completion of Washington Park in 2022



### **Public Works: Capital Projects**

### 65<sup>th</sup> St Reconstruction

- Construction started July 25
- Substantial completion in fall 2023



### **Public Works: Capital Projects**

- 2025 69<sup>th</sup> Street Emergency Watermain Interconnect and Road Reconstruction
- 2027 70<sup>th</sup> Street Reconstruction\*
- 2027 76th St W Reconstruction

County Projects

- 2026 Nicollet Ave Reconstruction
- 2027 Penn Ave Reconstruction\*

\*70<sup>th</sup> St Reconstruction driven by condition of storm