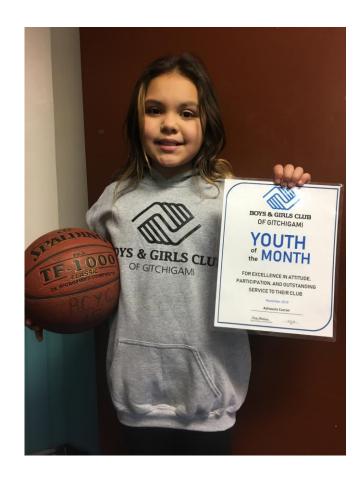

### Youth of the

### Month

Adriauna is 9 years old and goes to Bayfield School. His favorite sports is Basketball, her favorite team is the Bayfield Trollers. Adriauna favorite color is yellow. Her favorite movie is IT Chapter 2, and she likes to draw everything and anything during her free time.

We asked Adriauna if she could go anywhere in the World where would it be? Adriauna said she would go to Florida to go swimming in the ocean. We asked what her favorite food is, she said Spaghetti.

Adriauna's best friend is Sequoia, and a Tigers are her favorite animal.

When Adriauna grows up she wants to work at a Zoo. She would love to work at the Lake Superior Zoo in Duluth someday! Lastly, we asked Adriauna what his two favorite things about the Boys & Girls Club are: 1) Basketball, 2) Nice Workers!

## Adriauna Curran

November 2019

Paige Moilanen, Youth Director

"Lights and the Christmas
décor! Also spending time with
loved ones!"

Abe Butterfield, Youth Worker

"Food, Family and World
Peace!"