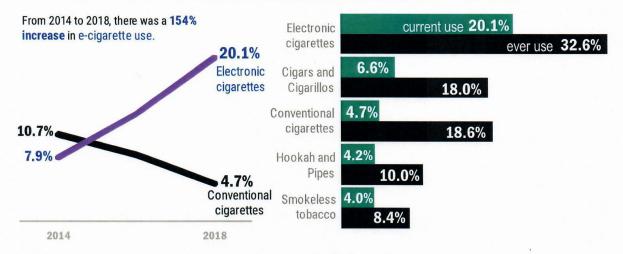

### **High School Snapshot**

Youth Tobacco Survey 2018

As conventional cigarette use is declining, e-cigarette use is rising.

#### 

Wisconsin high schoolers use e-cigarettes.

16%

of e-cigarette users also smoke conventional cigarettes.

89%

would not use unflavored tobacco products.

more than half

of current smokers usually smoke menthol-flavored cigarettes.

24% rode in vehicles where others smoked in the last week.

76%

of high schoolers said it is easy to get tobacco products. 15%

of high schoolers have never seen a warning label on a cigarette pack. 22%

of high schoolers agree all tobacco products are dangerous. 40%

of high school tobacco users want to quit using all tobacco products.

P-01624 (Rev. 01/2019)

Division of Public Health

Tobacco Prevention and Control Program