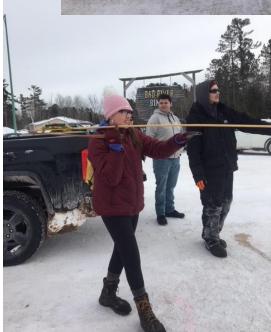

#### Bad River Bibooni-Gabeshiwin Winter Camp

The Boys and Girls Club of Gitchigami took youth over to Bad River on February 9<sup>th</sup> to attend their winter camp. There youth were able to do different activates such tobacco making, moccasin games, snow snake and so much more. The youth had a very fun filled day!