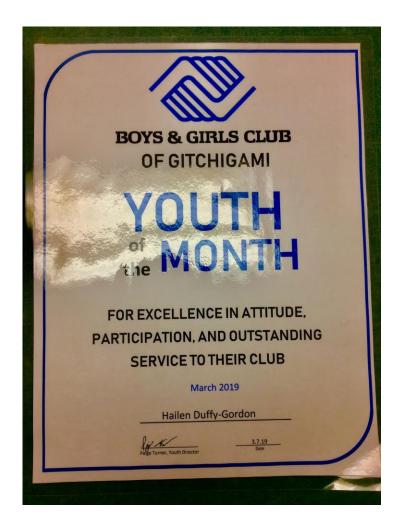

## YOUTH OF THE MONTH

Duffy-Gordon

#### **School Year Hours:**

Tuesday-Friday: 4pm-8pm

Saturday: 12pm-8pm

Bad Weather/Tribe Closure: Closed

My name is Hailen! I love to play Fortnite!

My favorite things to do at the club is to play basketball and going to the pool. I am a 6<sup>th</sup> grader at Bayfield School. I look forward to spring and summer being here so that way I can go outside to play basketball.