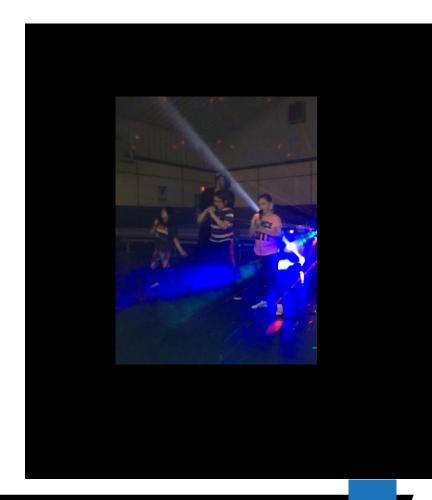

#### Dating Violence Awareness Dance

On Saturday February 23rd, the Boys & Girls Club of Gitchigami had partnered with Red Cliff Family Violence Prevention Program teamed up to host a dating violence awareness dance. The youth of the community got a chance to enjoy pizza, some prizes and some good old fashion dancing!

We would like to thank Family
Violence Prevention for hosting
this event! We know that the youth
of the community enjoyed this! We
look forward to continuing to offer
events like these to the youth of
this community!