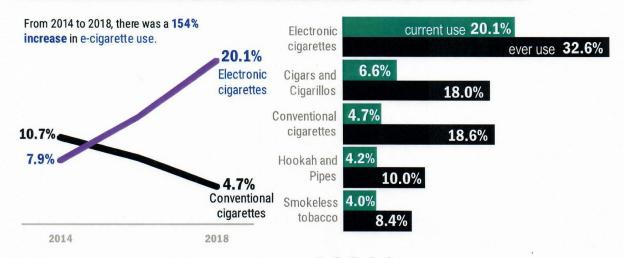

### **High School Snapshot**

Youth Tobacco Survey 2018

As conventional cigarette use is declining, e-cigarette use is rising.

#### 

Wisconsin high schoolers use e-cigarettes.

16% of e-cigarette users also smoke conventional cigarettes.

89% would not use unflavored tobacco products.

more than **half**of current smokers
usually smoke
menthol-flavored cigarettes.