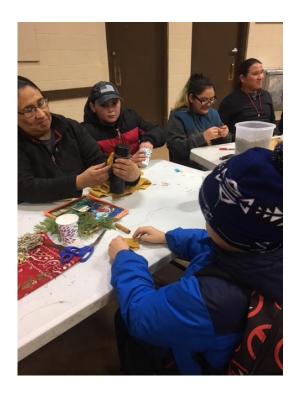

#### Bad River Bibooni-Gabeshiwin Winter Camp

The Boys and Girls Club of Gitchigami took youth over to Bad River on February 9<sup>th</sup> to attend their winter camp. There youth were able to do different activates such tobacco making, moccasin games, snow snake and so much more. The youth had a very fun filled day!