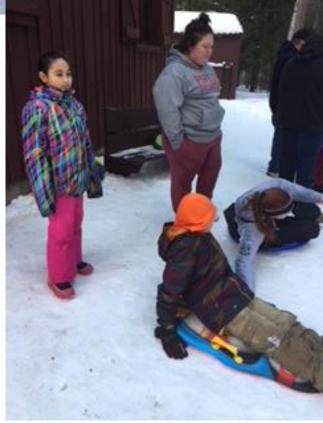

#### Random Act of Kindness

The Club has been working with youth on the seven teaching through out their daily lives and activates they take part in at the Club. Hailen Duffy-Gordon shown in this picture is showing Zaagidwin (Love) to a younger youth by tying his shoes and showing this youth how to tie his shoes as well!

Thank you Hailen for doing this act of kindness!

4 Pillars of the Boys and Girls Club of Gitchigami

Culture

**Character Building** 

**Healthy Lifestyles** 

**Academic Success** 