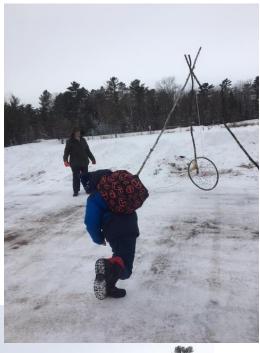

#### Bad River Bibooni-Gabeshiwin Winter Camp

The Boys and Girls Club of Gitchigami took youth over to Bad River on February 9<sup>th</sup> to attend their winter camp. There youth were able to do different activates such tobacco making, moccasin games, snow snake and so much more. The youth had a very fun filled day!