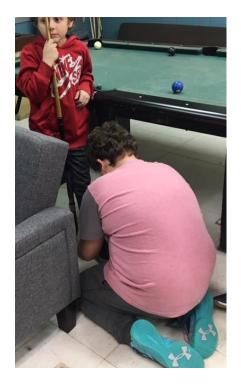

#### Random Act of Kindness

The Club has been working with youth on the seven teaching through out their daily lives and activates they take part in at the Club. Hailen Duffy-Gordon shown in this picture is showing Zaagidwin (Love) to a younger youth by tying his shoes and showing this youth how to tie his shoes as well!

Thank you Hailen for doing this act of kindness!

4 Pillars of the Boys and Girls Club of Gitchigami

Culture

**Character Building** 

**Healthy Lifestyles** 

**Academic Success** 