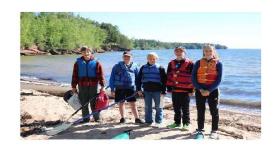

### Youth Spearing Night

On May 3<sup>rd</sup>, the Boys and Girls Club brought youth to Lake Namekagon to exercise Ojibwe Treaty Rights. There was much history shared that night along as well as songs. Youth went onto the water to spear fish. Though the water was not clear, youth were successful in getting fish. Youth were able to continue to build their spearing skills or just begin to start these skills.