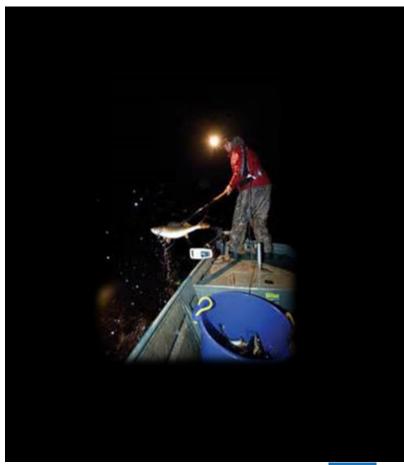

### Youth Spearing Night

On May 3<sup>rd</sup>, the Boys and Girls Club brought youth to Lake Namekagon to exercise Ojibwe Treaty Rights. There was much history shared that night along as well as songs. Youth went onto the water to spear fish. Though the water was not clear, youth were successful in getting fish. Youth were able to continue to build their spearing skills or just begin to start these skills.