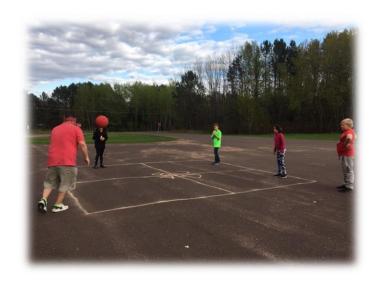

### 4 Square Squad

As the weather gets nicer, the Club is offering more outside activities. This month we will be playing 4 square among other games.