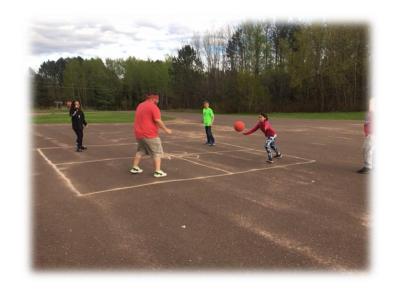

### 4 Square Squad

As the weather gets nicer, the Club is offering more outside activities. This month we will be playing 4 square among other games.