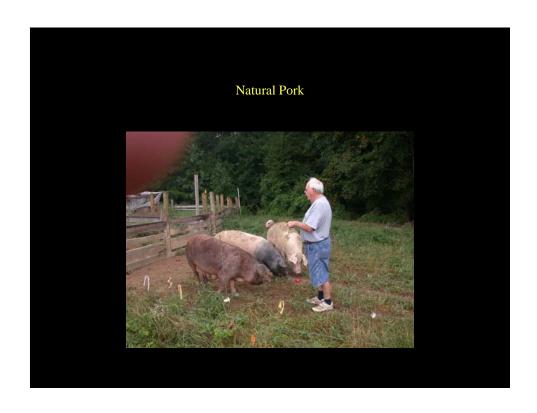

· Local Foods Movement
- National Organic Program of USDA
- Genetically Modified Organisms
- Tobacco Buyout Program
- Cheap Food Imports from Foreign Countries, especially China
- Vertical Integration of Livestock Industries
- Reduction of USDA Price Support Programs
- Economic Hard Times





























































## Blueberries require lots of TLC



### TSF Blueberry orchard



















## Community

- Radical Roots is a Farm that is integrated into fabric of the local community.
- Accessible to all members.
- Shared decision making with the Core Group
- Why CSA? Community supported agriculture BECAUSE agriculture supports community.







































































## There is a better chicken tractor