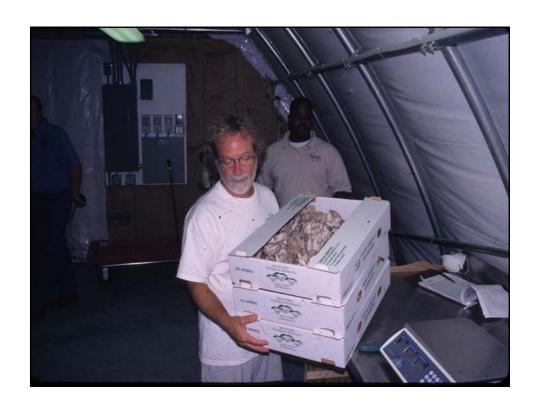

# The Changing Landscape of Virginia's Food & Agriculture Business and Markets

### **Forces of Change in Virginia Agriculture**

- Rising Land Prices
- · New Interest in "Living on a Few Acres"
- Fragmentation of Farms and of Forests
- · Local Foods Movement
- National Organic Program of USDA
- Genetically Modified Organisms
- Tobacco Buyout Program
- Cheap Food Imports from Foreign Countries, especially China
- Vertical Integration of Livestock Industries
- Reduction of USDA Price Support Programs
- Economic Hard Times