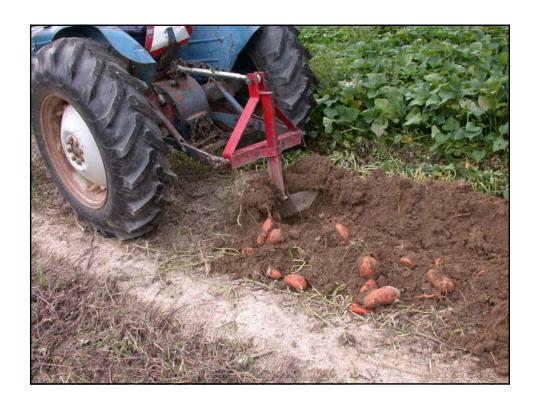

### **Forces of Change in Virginia Agriculture**

- Rising Land Prices
- · New Interest in "Living on a Few Acres"
- Fragmentation of Farms and of Forests
- · Local Foods Movement
- National Organic Program of USDA
- Genetically Modified Organisms
- Tobacco Buyout Program
- Cheap Food Imports from Foreign Countries, especially China
- Vertical Integration of Livestock Industries
- Reduction of USDA Price Support Programs
- Economic Hard Times