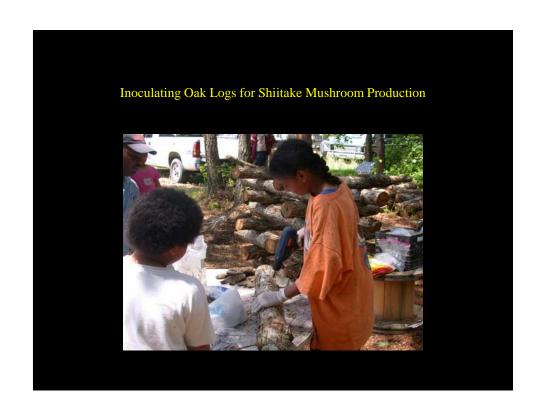

### **Forces of Change in Virginia Agriculture**

- Rising Land Prices
- · New Interest in "Living on a Few Acres"
- Fragmentation of Farms and of Forests
- · Local Foods Movement
- National Organic Program of USDA
- Genetically Modified Organisms
- Tobacco Buyout Program
- Cheap Food Imports from Foreign Countries, especially China
- Vertical Integration of Livestock Industries
- Reduction of USDA Price Support Programs
- Economic Hard Times