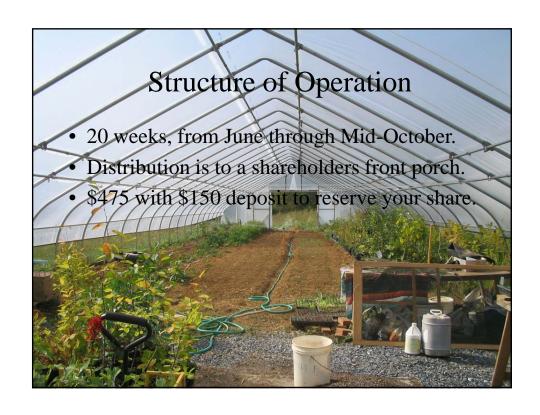

## Community

- Radical Roots is a Farm that is integrated into fabric of the local community.
- Accessible to all members.
- Shared decision making with the Core Group
- Why CSA? Community supported agriculture BECAUSE agriculture supports community.