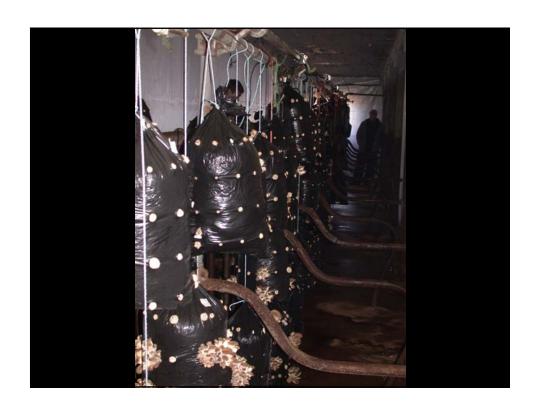

# The Changing Landscape of Virginia's Food & Agriculture Business and Markets

### **Forces of Change in Virginia Agriculture**

- Rising Land Prices
- · New Interest in "Living on a Few Acres"
- Fragmentation of Farms and of Forests
- · Local Foods Movement
- National Organic Program of USDA
- Genetically Modified Organisms
- Tobacco Buyout Program
- Cheap Food Imports from Foreign Countries, especially China
- Vertical Integration of Livestock Industries
- Reduction of USDA Price Support Programs
- Economic Hard Times