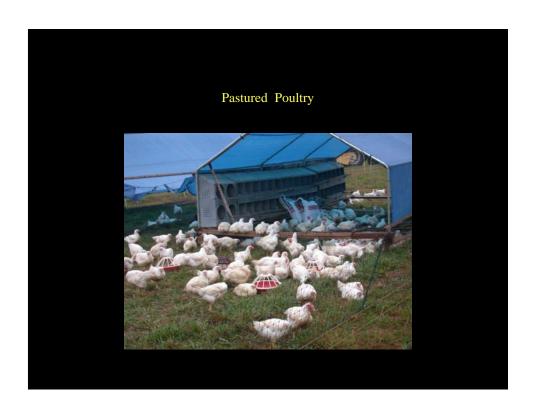

s"
- Fragmentation of Farms and of Forests
- · Local Foods Movement
- National Organic Program of USDA
- Genetically Modified Organisms
- Tobacco Buyout Program
- Cheap Food Imports from Foreign Countries, especially China
- Vertical Integration of Livestock Industries
- Reduction of USDA Price Support Programs
- Economic Hard Times





























































## Blueberries require lots of TLC



### TSF Blueberry orchard



















## Community

- Radical Roots is a Farm that is integrated into fabric of the local community.
- Accessible to all members.
- Shared decision making with the Core Group
- Why CSA? Community supported agriculture BECAUSE agriculture supports community.







































































## There is a better chicken tractor