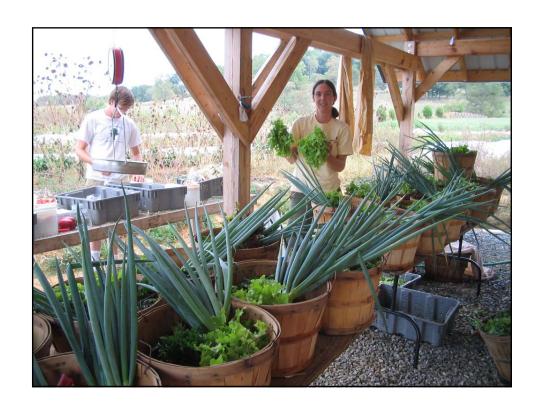

## Community

- Radical Roots is a Farm that is integrated into fabric of the local community.
- Accessible to all members.
- Shared decision making with the Core Group
- Why CSA? Community supported agriculture BECAUSE agriculture supports community.