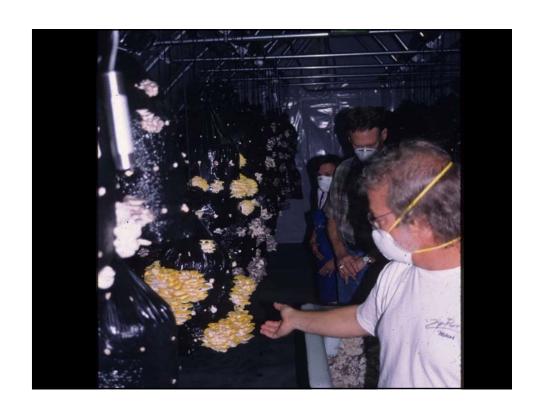

### **Forces of Change in Virginia Agriculture**

- Rising Land Prices
- · New Interest in "Living on a Few Acres"
- Fragmentation of Farms and of Forests
- · Local Foods Movement
- National Organic Program of USDA
- Genetically Modified Organisms
- Tobacco Buyout Program
- Cheap Food Imports from Foreign Countries, especially China
- Vertical Integration of Livestock Industries
- Reduction of USDA Price Support Programs
- Economic Hard Times