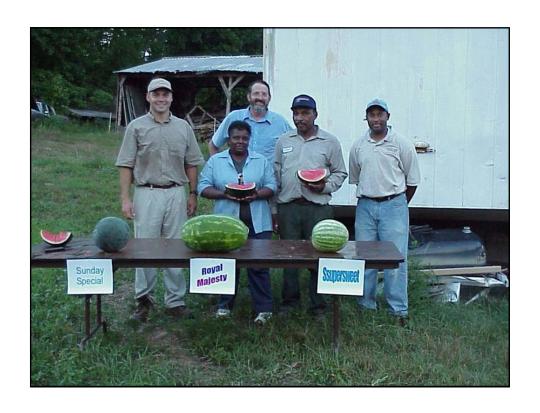

### **Forces of Change in Virginia Agriculture**

- Rising Land Prices
- · New Interest in "Living on a Few Acres"
- Fragmentation of Farms and of Forests
- · Local Foods Movement
- National Organic Program of USDA
- Genetically Modified Organisms
- Tobacco Buyout Program
- Cheap Food Imports from Foreign Countries, especially China
- Vertical Integration of Livestock Industries
- Reduction of USDA Price Support Programs
- Economic Hard Times