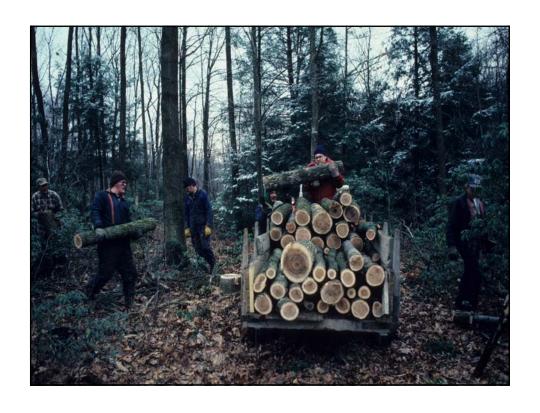

### **Forces of Change in Virginia Agriculture**

- Rising Land Prices
- · New Interest in "Living on a Few Acres"
- Fragmentation of Farms and of Forests
- · Local Foods Movement
- National Organic Program of USDA
- Genetically Modified Organisms
- Tobacco Buyout Program
- Cheap Food Imports from Foreign Countries, especially China
- Vertical Integration of Livestock Industries
- Reduction of USDA Price Support Programs
- Economic Hard Times