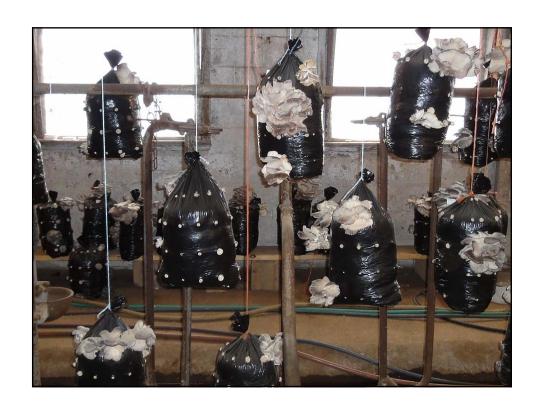

# The Changing Landscape of Virginia's Food & Agriculture Business and Markets

### **Forces of Change in Virginia Agriculture**

- Rising Land Prices
- · New Interest in "Living on a Few Acres"
- Fragmentation of Farms and of Forests
- · Local Foods Movement
- National Organic Program of USDA
- Genetically Modified Organisms
- Tobacco Buyout Program
- Cheap Food Imports from Foreign Countries, especially China
- Vertical Integration of Livestock Industries
- Reduction of USDA Price Support Programs
- Economic Hard Times