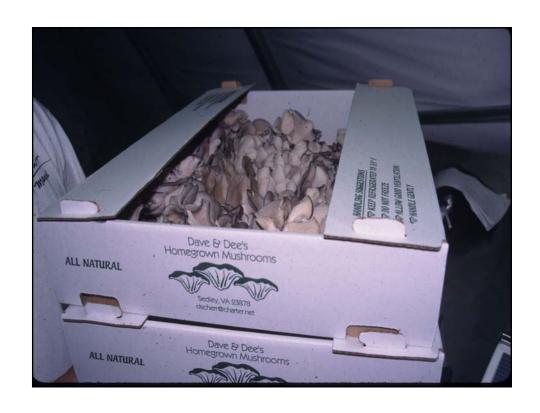

# The Changing Landscape of Virginia's Food & Agriculture Business and Markets

### **Forces of Change in Virginia Agriculture**

- Rising Land Prices
- · New Interest in "Living on a Few Acres"
- Fragmentation of Farms and of Forests
- · Local Foods Movement
- National Organic Program of USDA
- Genetically Modified Organisms
- Tobacco Buyout Program
- Cheap Food Imports from Foreign Countries, especially China
- Vertical Integration of Livestock Industries
- Reduction of USDA Price Support Programs
- Economic Hard Times