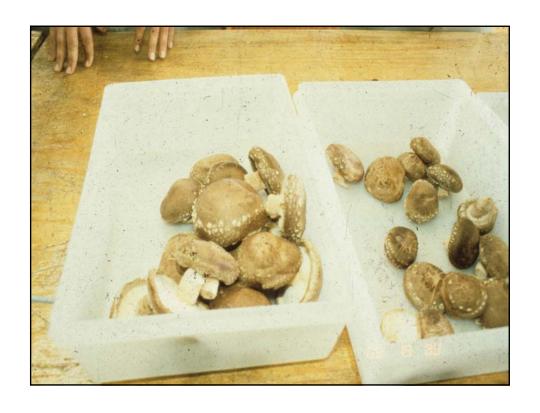

### **Forces of Change in Virginia Agriculture**

- Rising Land Prices
- · New Interest in "Living on a Few Acres"
- Fragmentation of Farms and of Forests
- · Local Foods Movement
- National Organic Program of USDA
- Genetically Modified Organisms
- Tobacco Buyout Program
- Cheap Food Imports from Foreign Countries, especially China
- Vertical Integration of Livestock Industries
- Reduction of USDA Price Support Programs
- Economic Hard Times