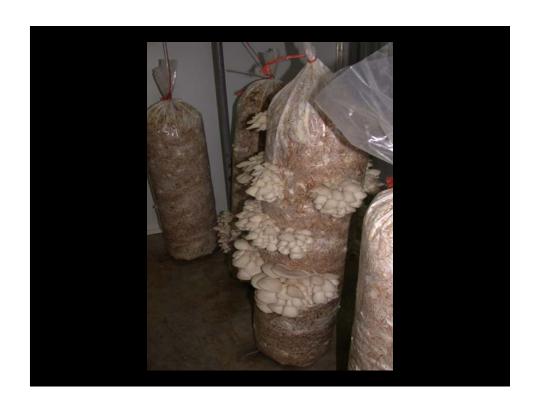

### **Forces of Change in Virginia Agriculture**

- Rising Land Prices
- · New Interest in "Living on a Few Acres"
- Fragmentation of Farms and of Forests
- · Local Foods Movement
- National Organic Program of USDA
- Genetically Modified Organisms
- Tobacco Buyout Program
- Cheap Food Imports from Foreign Countries, especially China
- Vertical Integration of Livestock Industries
- Reduction of USDA Price Support Programs
- Economic Hard Times