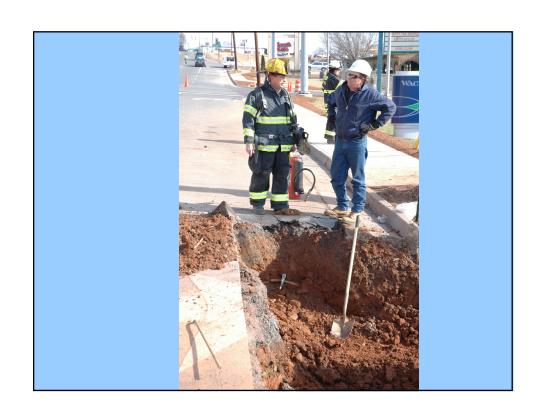

# **UTILITIES**

[yoo tillatee]
SERVICE PROVIDED BY A PUBLIC UTILITY 2. a service such as electricity, gas, or water that is provided by a public utility

AN EVEL GAME OF HIDE AND SEEK

ERROR: stackunderflow
OFFENDING COMMAND: ~