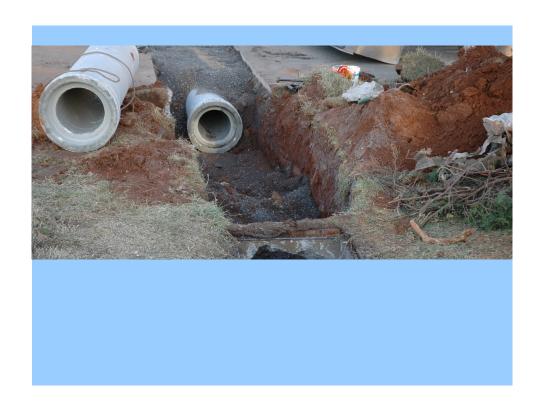

# **UTILITIES**

[yoo tillatee]
SERVICE PROVIDED BY A PUBLIC UTILITY 2. a service such as electricity, gas, or water that is provided by a public utility

AN EVEL GAME OF HIDE AND SEEK

ERROR: stackunderflow
OFFENDING COMMAND: ~