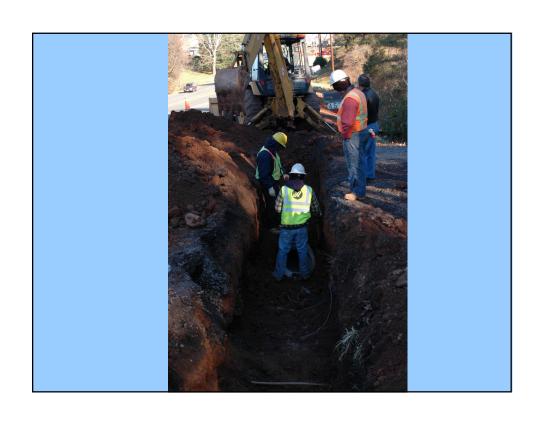

# SAFETY

### **SAFETY**

SAFE TY (NOUN)

# [SAYFTEE] 1. PROTECTION FROM DANGER

protection from, or not being exposed to, the risk of harm or injury