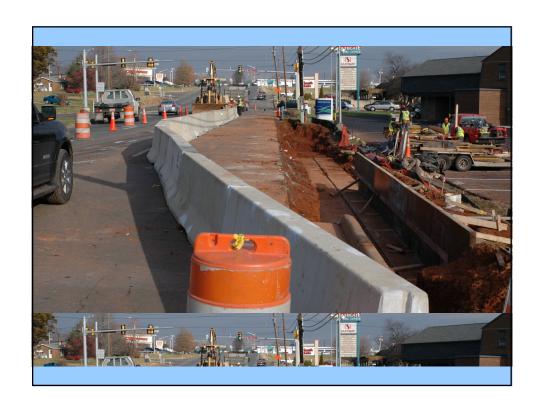

# **UTILITIES**

[yoo tillatee]
SERVICE PROVIDED BY A PUBLIC UTILITY 2. a service such as electricity, gas, or water that is provided by a public utility

AN EVEL GAME OF HIDE AND SEEK

ERROR: stackunderflow
OFFENDING COMMAND: ~