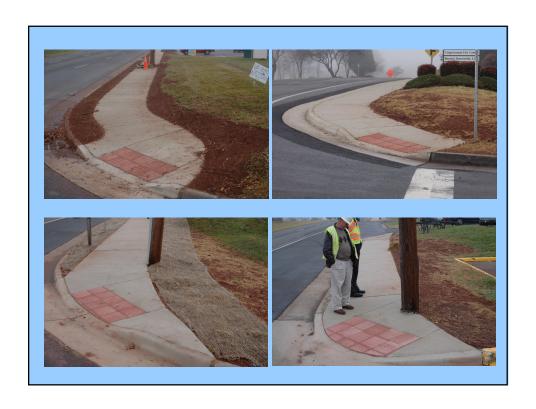

## Fritz Alderman

Engineer I
Planning and Community Development

T-21 Pedestrian *Friendly* Mobility Projects

(Sidewalks)