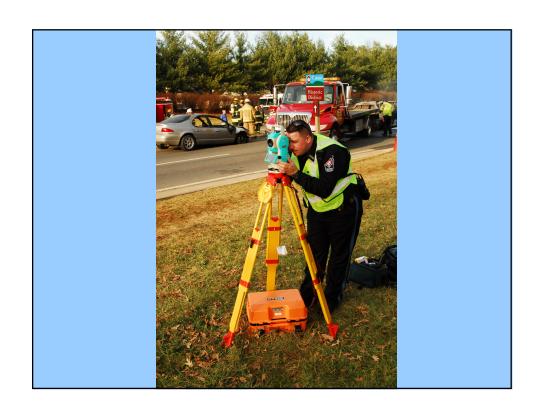

## Fritz Alderman

Engineer I
Planning and Community Development

T-21 Pedestrian *Friendly* Mobility Projects

(Sidewalks)