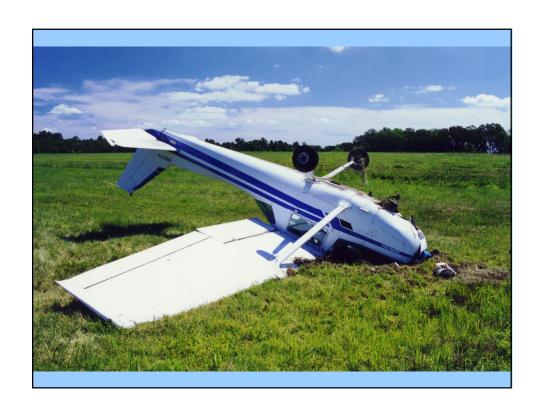

# SAFETY

### **SAFETY**

SAFE TY (NOUN)

# [SAYFTEE] 1. PROTECTION FROM DANGER

protection from, or not being exposed to, the risk of harm or injury