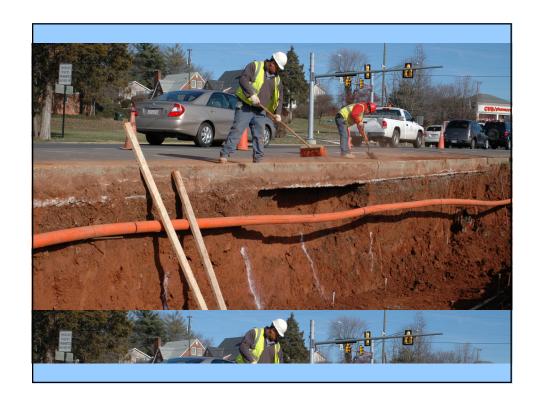

# **UTILITIES**

[yoo tillatee]
SERVICE PROVIDED BY A PUBLIC UTILITY 2. a service such as electricity, gas, or water that is provided by a public utility

AN EVEL GAME OF HIDE AND SEEK

ERROR: stackunderflow
OFFENDING COMMAND: ~