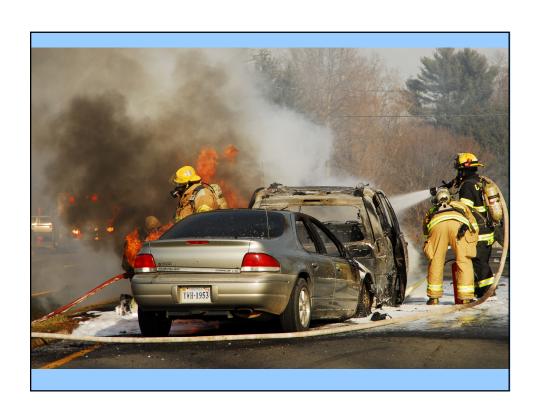

# SAFETY

### **SAFETY**

SAFE TY (NOUN)

# [SAYFTEE] 1. PROTECTION FROM DANGER

protection from, or not being exposed to, the risk of harm or injury