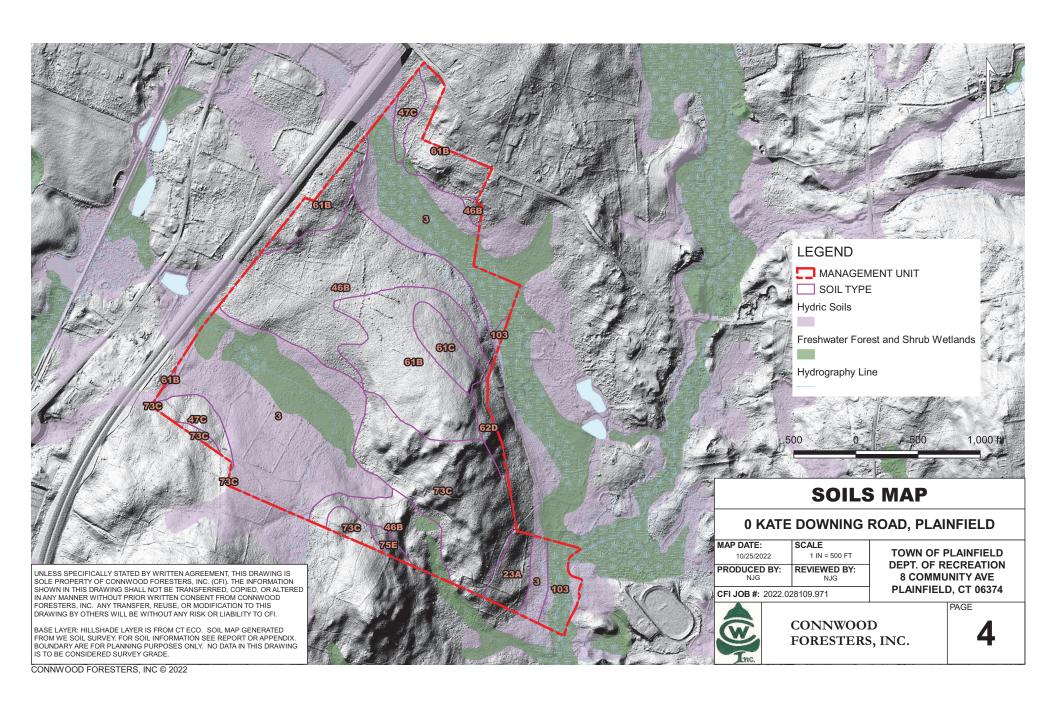

qualified engineering firms. The next planning steps will include completing additional environmental studies regarding geology, herpetology, forestry, invasives, pollinators, soils, wetlands, watersheds, and archeology to ensure the project is being completed in a way that has a minimal negative impact on the natural environment. Most of these studies will be provided in-kind by Connecticut Resource Conservation and Development Area, Inc, however, DEEP has required additional surveys be conducted to determine if State Endangered Scaphiopus holbrookii (Eastern spadefoot), and State Special Concern Terrapene c. carolina (Eastern box turtle) Glyptemys inscuplta (Wood turtle), and Clemmys guttata (spotted turtle) are in the vicinity of this project. The Town has contracted Quinn Ecological to conduct these surveys and provide guidance (if needed) in the spring of 2023. Planning activities will also include conducting an A-2 Survey of the property and flagging the boundaries for future work.