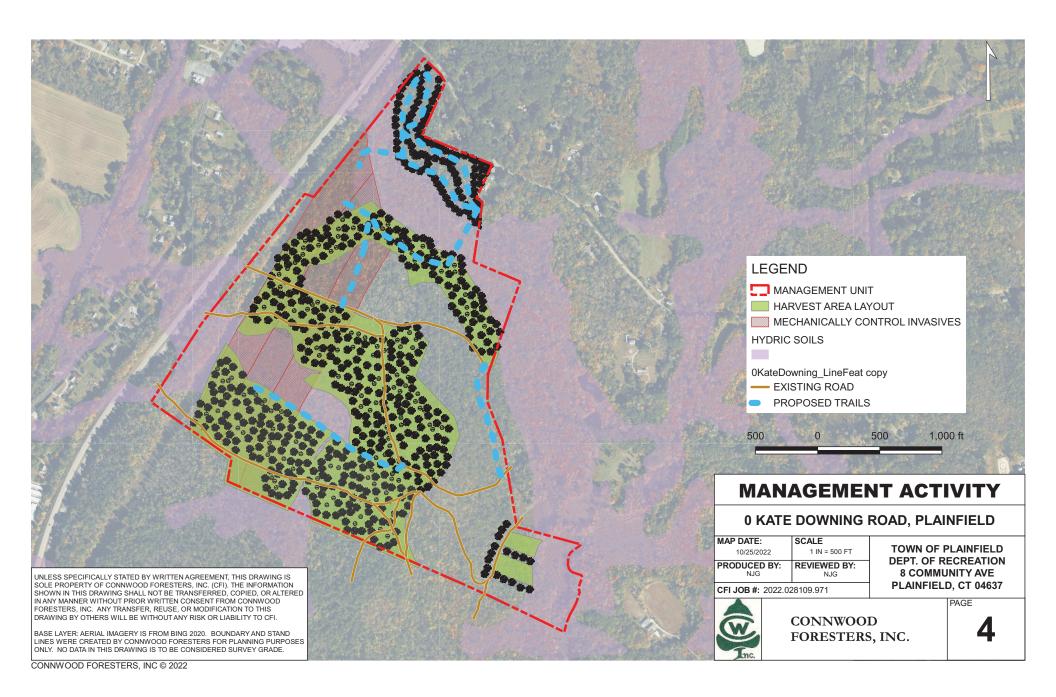

The design phase of this project will include engineering and creating final design drawings for the parking lot, wetlands crossing, and trail network. As part of the Forestry Management Plan, Connwood developed a preliminary conceptual layout for the property taking factors such as the presence of wetlands, and existing "wagon roads/trails" into consideration (see "Recreation Map" in Attachment C). Connwood recommends a parking lot be created in the northwestern corner of the property, just off Kate Downing Road, however, the specific placement of the parking lot must be determined by a qualified engineer. Regardless of parking lot placement, the presence of wetlands creates a barrier (see "Watershed/LULC map in Attachment C) and will require a boardwalk to access the property. Design of the parking lot, wetlands crossing, and trail network will be completed by a qualified engineer who will use the Forestry Management Plan to guide them. Further, Connwood identified a large population of snags/dead trees that pose a liability for the Town (see "Management Plan" map in Attachment C). As a result, Connwood has recommended working with timber harvesters to conduct a target timber harvest utilizing their analysis of each of the 6 property stands to make the property safe and accessible. The cost of planning, and conducting this timber harvest will be provided by the Town, and will serve as a match for this project (no state funds will be used for conducting a timber harvest). Finally, the design phase of this project will include obtaining necessary approvals which will include DEEP approval (permit/registration), Municipal Planning and Zoning Approval, and Municipal In-lands and Wetlands Approval.

As mentioned, a targeted timber harvest will have to occur (see "Management Plan" map in Attachment C). Stumps will be removed if they pose a hazard for patrons but will otherwise be left (unless DEEP prefers stumps be removed.)