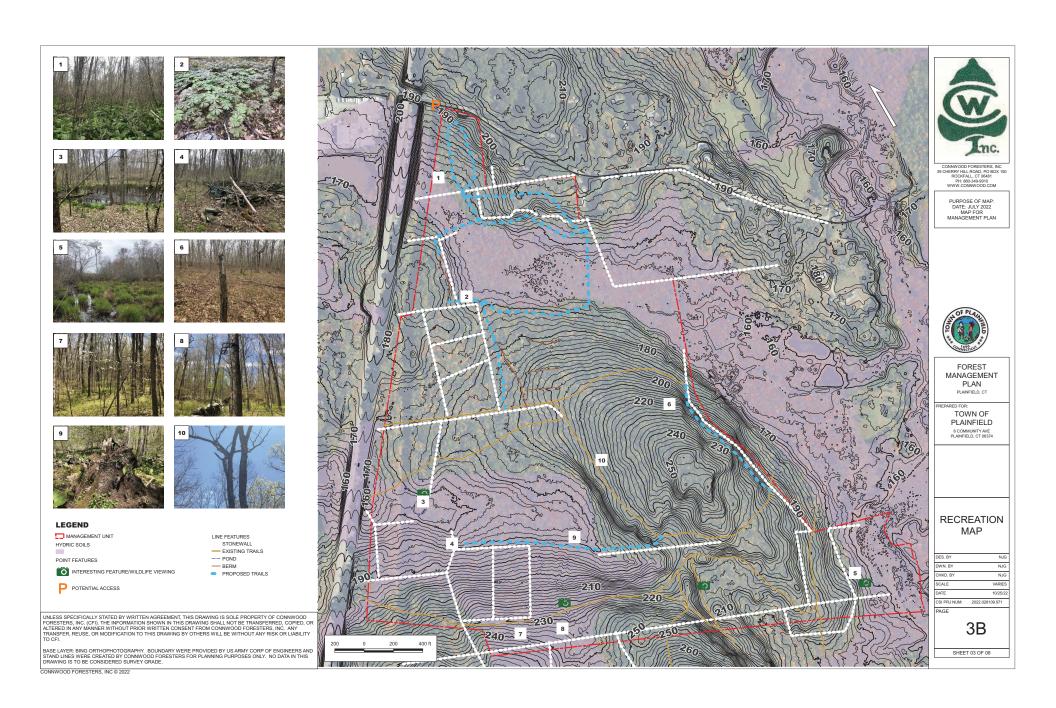

The design phase of this project will include engineering and creating final design drawings for the parking lot, wetlands crossing, and trail network. As part of the Forestry Management Plan, Connwood developed a preliminary conceptual layout for the property taking factors such as the presence of wetlands, and existing "wagon roads/trails" into consideration (see "Recreation Map" in Attachment C). Connwood recommends a parking lot be created in the northwestern corner of the property, just off Kate Downing Road, however, the specific placement of the parking lot must be determined by a qualified engineer. Regardless of parking lot placement, the presence of wetlands creates a barrier (see "Watershed/LULC map in Attachment C) and will require a boardwalk to access the property. Design of the parking lot, wetlands crossing, and trail network will be completed by a qualified engineer who will use the Forestry Management Plan to guide them. Further, Connwood identified a large population of snags/dead trees that pose a liability for the Town (see "Management Plan" map in Attachment C). As a result, Connwood has recommended working with timber harvesters to conduct a target timber harvest utilizing their analysis of each of the 6 property stands to make the property safe and accessible. The cost of planning, and conducting this timber harvest will be provided by the Town, and will serve as a match for this project (no state funds will be used for conducting a timber harvest). Finally, the design phase of this project will include obtaining necessary approvals which will include DEEP approval (permit/registration), Municipal Planning and Zoning Approval, and Municipal In-lands and Wetlands Approval.

The construction phase of this project is the most extensive part of this project and will be overseen by a qualified firm such as Barton and Loguidice who provided assistance with developing the scope and cost estimate for this project. This phase will include carrying out the actual targeted timber harvest plan developed during the design phase. This phase will also include the creation of an ADA compliant parking lot in the northwestern section of the property. The Town anticipates being able to pave the parking lot which will make the property accessible during all seasons. The size and final location of the parking lot will be determined during the design phase. This project will also include the construction of an ADA compliant wetlands boardwalk to cross the "swap"/wetlands blocking access to the larger portion of the property (see "Watershed/LULC map in Attachment C). It is anticipated that this crossing will be roughly 215 linear feet long. Additionally, it is anticipated that the Town will create 2 miles of trails and 2000 linear feet of ADA Compliant Trails (packed stone dust) throughout the property. These trails will be used for hiking, biking, and horseback riding. While the nearby Pachaug State Forest does allow for equine travel, the allowance of motorized vehicles and limited parking for trailers, has deterred use for this purpose. For that reason, many individuals view the Kate Downing Road Project as the creation of the most accessible horseback riding trail network in Town. Final design of these trails will be completed as part of this project, however we anticipate them to be very similar to the layout on the "Recreation Map" in Attachment C. As you will see, these trails will utilize several existing "wagon roads/trails" to minimize new ground/environmental disturbance. These trails will be conducive for foot travel, biking, and horseback riding, and use of non-emergency motorized vehicles on the trails will not be permitted. Due to the presence of these wetlands' permanent erosion control and water quality infrastructure will be constructed such as water bars, french drains, culverts, puddle drains, knicks, etc. (the extent of this work to be determined during the design phase. This phase will also include the installation of safety, ADA and wayfinding signage. In addition to signage, trail/parking attributes such as a security gate, a bear-proof trash receptacle, a bike rack, 6 benches/observation platforms, and concrete pads for features will be installed. Signage and trail attributes are essential for creating a safe, accessible, and inclusive public park that can serve all populations.