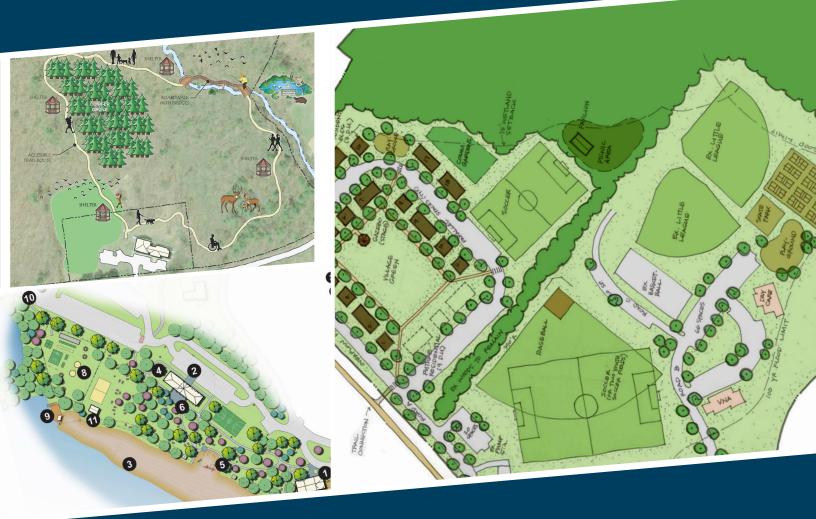

The design phase of this project will include engineering and creating final design drawings for the parking lot, wetlands crossing, and trail network. As part of the Forestry Management Plan, Connwood developed a preliminary conceptual layout for the property taking factors such as the presence of wetlands, and existing "wagon roads/trails" into consideration (see "Recreation Map" in Attachment C). Connwood recommends a parking lot be created in the northwestern corner of the property, just off Kate Downing Road, however, the specific placement of the parking lot must be determined by a qualified engineer. Regardless of parking lot placement, the presence of wetlands creates a barrier (see "Watershed/LULC map in Attachment C) and will require a boardwalk to access the property. Design of the parking lot, wetlands crossing, and trail network will be completed by a qualified engineer who will use the Forestry Management Plan to guide them. Further, Connwood identified a large population of snags/dead trees that pose a liability for the Town (see "Management Plan" map in Attachment C). As a result, Connwood has recommended working with timber harvesters to conduct a target timber harvest utilizing their analysis of each of the 6 property stands to make the property safe and accessible. The cost of planning, and conducting this timber harvest will be provided by the Town, and will serve as a match for this project (no state funds will be used for conducting a timber harvest). Finally, the design phase of this project will include obtaining necessary approvals which will include DEEP approval (permit/registration), Municipal Planning and Zoning Approval, and Municipal In-lands and Wetlands Approval.

The construction phase of this project is the most extensive part of this project and will be overseen by a qualified firm such as Barton and Loguidice who provided assistance with developing the scope and cost estimate for this project. This phase will include carrying out the actual targeted timber harvest plan developed during the design phase. This phase will also include the creation of an ADA compliant parking lot in the northwestern section of the property. The Town anticipates being able to pave the parking lot which will make the property accessible during all seasons. The size and final location of the parking lot will be determined during the design phase. This project will also include the construction of an ADA compliant wetlands boardwalk to cross the "swap"/wetlands blocking access to the larger portion of the property (see "Watershed/LULC map in Attachment C). It is anticipated that this crossing will be roughly 215 linear feet long. Additionally, it is anticipated that the Town will create 2 miles of trails and 2000 linear feet of ADA Compliant Trails (packed stone dust) throughout the property. These trails will be used for hiking, biking, and horseback riding. While the nearby Pachaug State Forest does allow for equine travel, the allowance of motorized vehicles and limited parking for trailers, has deterred use for this purpose. For that reason, many individuals view the Kate Downing Road Project as the creation of the most accessible horseback riding trail network in Town. Final design of these trails will be completed as part of this project, however we anticipate them to be very similar to the layout on the "Recreation Map" in Attachment C. As you will see, these trails will utilize several existing "wagon roads/trails" to minimize new ground/environmental disturbance. These trails will be conducive for foot travel, biking, and horseback riding, and use of non-emergency motorized vehicles on the trails will not be permitted. Due to the presence of these wetlands' permanent erosion control and water quality infrastructure will be constructed such as water bars, french drains, culverts, puddle drains, knicks, etc. (the extent of this work to be determined during the design phase. This phase will also include the installation of safety, ADA and wayfinding signage. In addition to signage, trail/parking attributes such as a security gate, a bear-proof trash receptacle, a bike rack, 6 benches/observation platforms, and concrete pads for features will be installed. Signage and trail attributes are essential for creating a safe, accessible, and inclusive public park that can serve all populations.