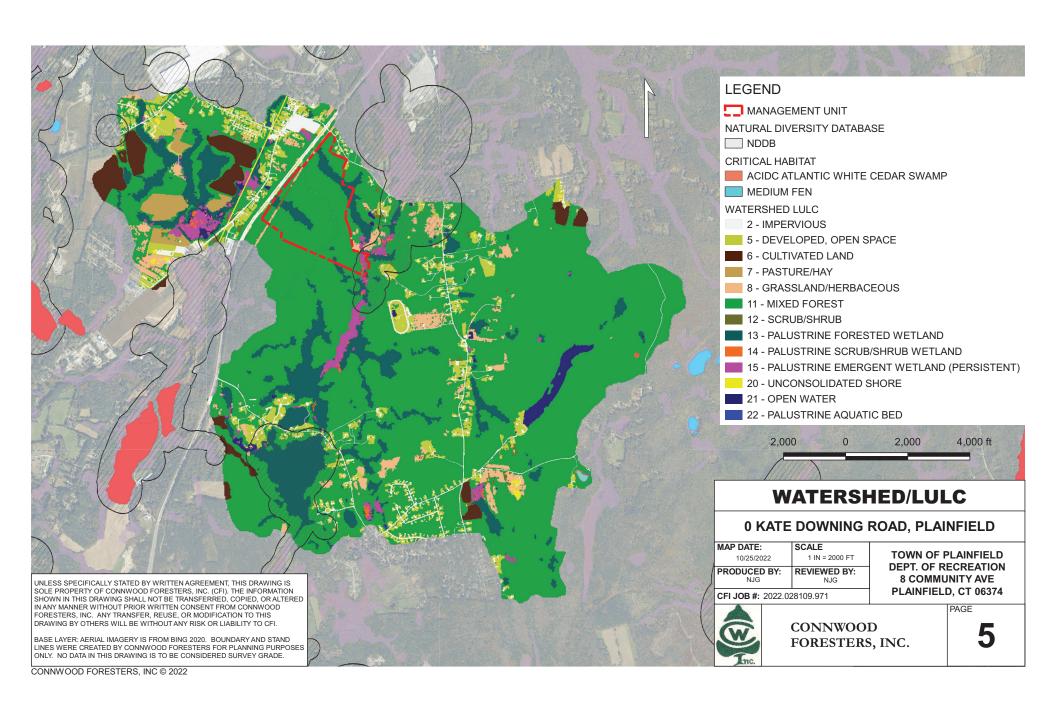

The design phase of this project will include engineering and creating final design drawings for the parking lot, wetlands crossing, and trail network. As part of the Forestry Management Plan, Connwood developed a preliminary conceptual layout for the property taking factors such as the presence of wetlands, and existing "wagon roads/trails" into consideration (see "Recreation Map" in Attachment C). Connwood recommends a parking lot be created in the northwestern corner of the property, just off Kate Downing Road, however, the specific placement of the parking lot must be determined by a qualified engineer. Regardless of parking lot placement, the presence of wetlands creates a barrier (see "Watershed/LULC map in Attachment C) and will require a boardwalk to access the property. Design of the parking lot, wetlands crossing, and trail network will be completed by a qualified engineer who will use the Forestry Management Plan to guide them. Further, Connwood identified a large population of snags/dead trees that pose a liability for the Town (see "Management Plan" map in Attachment C). As a result, Connwood has recommended working with timber harvesters to conduct a target timber harvest utilizing their analysis of each of the 6 property stands to make the property safe and accessible. The cost of planning, and conducting this timber harvest will be provided by the Town, and will serve as a match for this project (no state funds will be used for conducting a timber harvest). Finally, the design phase of this project will include obtaining necessary approvals which will include DEEP approval (permit/registration), Municipal Planning and Zoning Approval, and Municipal In-lands and Wetlands Approval.

The construction phase of this project is the most extensive part of this project and will be overseen by a qualified firm such as Barton and Loguidice who provided assistance with developing the scope and cost estimate for this project. This phase will include carrying out the actual targeted timber harvest plan developed during the design phase. This phase will also include the creation of an ADA compliant parking lot in the northwestern section of the property. The Town anticipates being able to pave the parking lot which will make the property accessible during all seasons. The size and final location of the parking lot will be determined during the design phase. This project will also include the construction of an ADA compliant wetlands boardwalk to cross the "swap"/wetlands blocking access to the larger portion of the property (see "Watershed/LULC map in Attachment C). It is anticipated that this crossing will be roughly 215 linear feet long. Additionally, it is anticipated that the Town will create 2 miles of trails and 2000 linear feet of ADA Compliant Trails (packed stone dust) throughout the property. These trails will be used for hiking, biking, and horseback riding. While the nearby Pachaug State Forest does allow for equine travel, the allowance of motorized vehicles and limited parking for trailers, has deterred use for this purpose. For that reason, many individuals view the Kate Downing Road Project as the creation of the most accessible horseback riding trail network in Town. Final design of these trails will be completed as part of this project, however we anticipate them to be very similar to the layout on the "Recreation Map" in Attachment C. As you will see, these trails will utilize several existing "wagon roads/trails" to minimize new ground/environmental disturbance. These trails will be conducive for foot travel, biking, and horseback riding, and use of non-emergency motorized vehicles on the trails will not be permitted. Due to the presence of these wetlands' permanent erosion control and water quality infrastructure will be constructed such as water bars, french drains, culverts, puddle drains, knicks, etc. (the extent of this work to be determined during the design phase. This phase will also include the installation of safety, ADA and wayfinding signage. In addition to signage, trail/parking attributes such as a security gate, a bear-proof trash receptacle, a bike rack, 6 benches/observation platforms, and concrete pads for features will be installed. Signage and trail attributes are essential for creating a safe, accessible, and inclusive public park that can serve all populations.