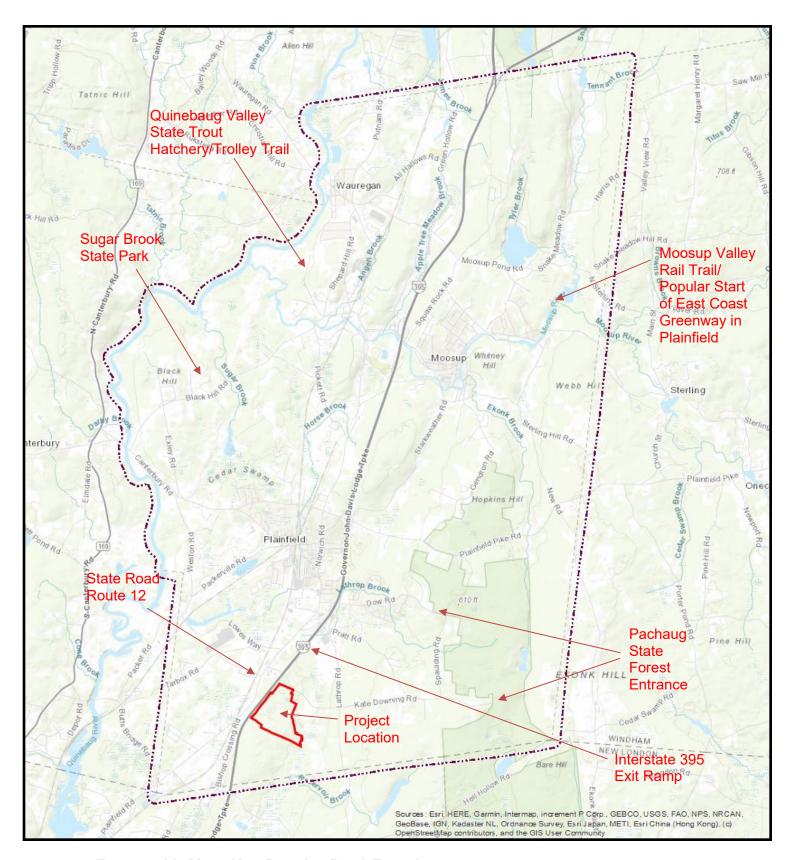

#### What is the physical extent of the project (refer to your map, Item 2 below and in Attachment C)?

As noted, the Town received a Forestry Management Plan from Connwood Foresters Inc. in 2022 and has developed this project scope based on the findings detailed in that Plan, and through discussions with DEEP and

The design phase of this project will include engineering and creating final design drawings for the parking lot, wetlands crossing, and trail network. As part of the Forestry Management Plan, Connwood developed a preliminary conceptual layout for the property taking factors such as the presence of wetlands, and existing "wagon roads/trails" into consideration (see "Recreation Map" in Attachment C). Connwood recommends a parking lot be created in the northwestern corner of the property, just off Kate Downing Road, however, the specific placement of the parking lot must be determined by a qualified engineer. Regardless of parking lot placement, the presence of wetlands creates a barrier (see "Watershed/LULC map in Attachment C) and will require a boardwalk to access the property. Design of the parking lot, wetlands crossing, and trail network will be completed by a qualified engineer who will use the Forestry Management Plan to guide them. Further, Connwood identified a large population of snags/dead trees that pose a liability for the Town (see "Management Plan" map in Attachment C). As a result, Connwood has recommended working with timber harvesters to conduct a target timber harvest utilizing their analysis of each of the 6 property stands to make the property safe and accessible. The cost of planning, and conducting this timber harvest will be provided by the Town, and will serve as a match for this project (no state funds will be used for conducting a timber harvest). Finally, the design phase of this project will include obtaining necessary approvals which will include DEEP approval (permit/registration), Municipal Planning and Zoning Approval, and Municipal In-lands and Wetlands Approval.