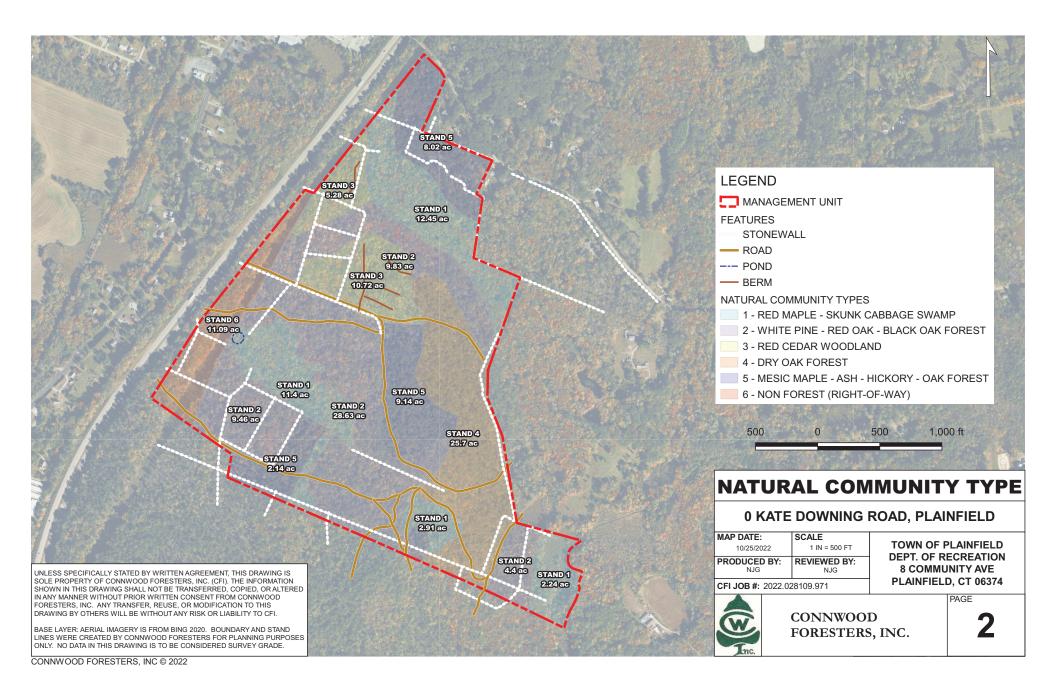

The design phase of this project will include engineering and creating final design drawings for the parking lot, wetlands crossing, and trail network. As part of the Forestry Management Plan, Connwood developed a preliminary conceptual layout for the property taking factors such as the presence of wetlands, and existing "wagon roads/trails" into consideration (see "Recreation Map" in Attachment C). Connwood recommends a parking lot be created in the northwestern corner of the property, just off Kate Downing Road, however, the specific placement of the parking lot must be determined by a qualified engineer. Regardless of parking lot placement, the presence of wetlands creates a barrier (see "Watershed/LULC map in Attachment C) and will require a boardwalk to access the property. Design of the parking lot, wetlands crossing, and trail network will be completed by a qualified engineer who will use the Forestry Management Plan to guide them. Further, Connwood identified a large population of snags/dead trees that pose a liability for the Town (see "Management Plan" map in Attachment C). As a result, Connwood has recommended working with timber harvesters to conduct a target timber harvest utilizing their analysis of each of the 6 property stands to make the property safe and accessible. The cost of planning, and conducting this timber harvest will be provided by the Town, and will serve as a match for this project (no state funds will be used for conducting a timber harvest). Finally, the design phase of this project will include obtaining necessary approvals which will include DEEP approval (permit/registration), Municipal Planning and Zoning Approval, and Municipal In-lands and Wetlands Approval.