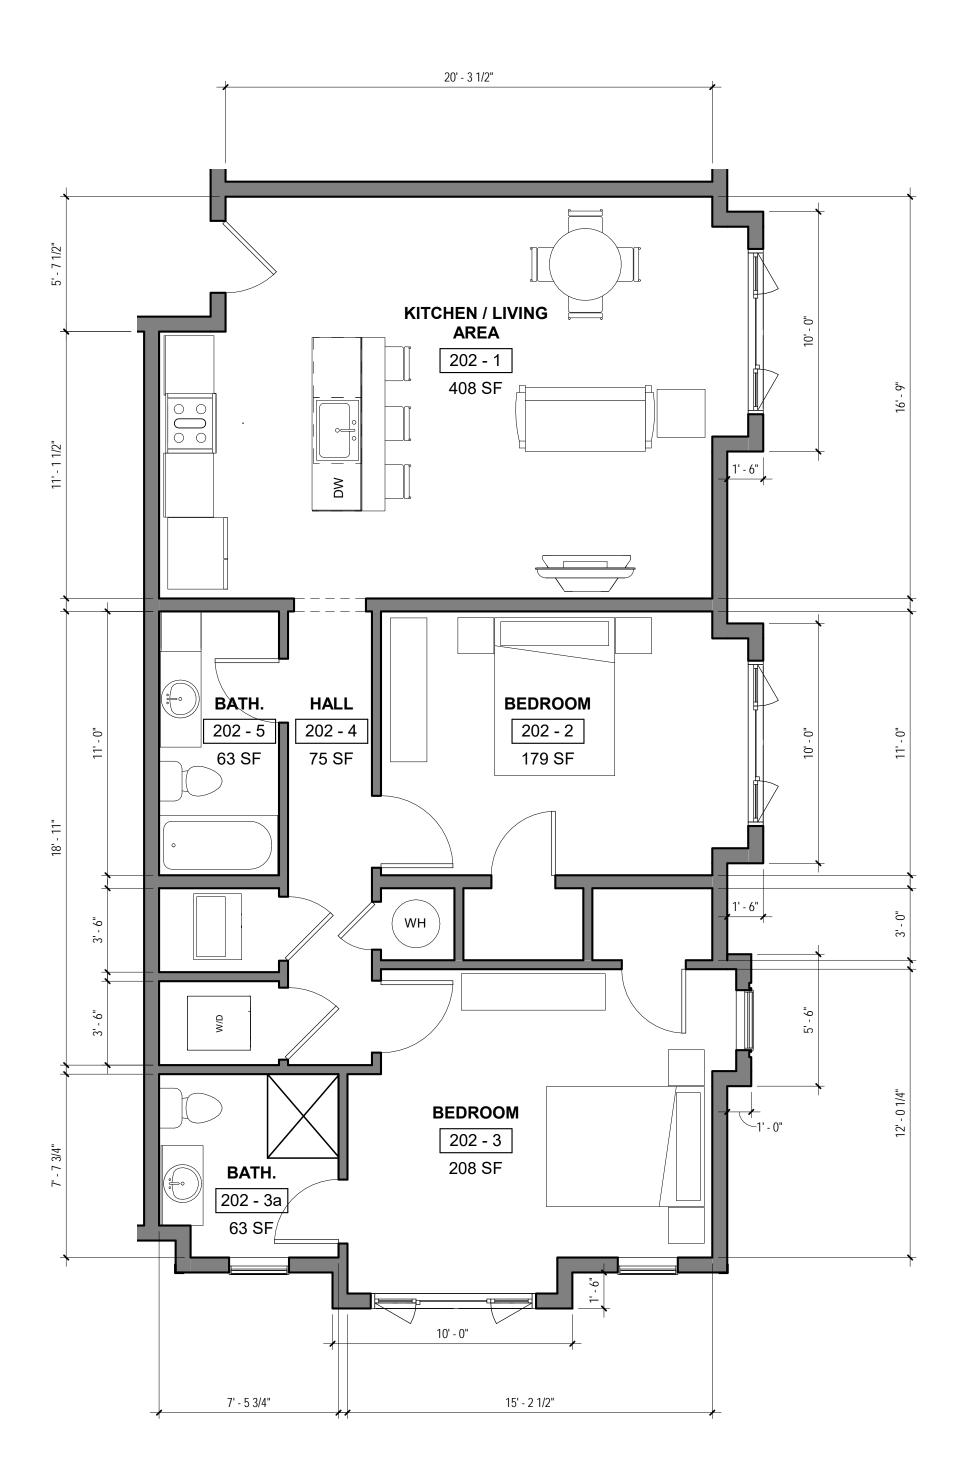

THIS DRAWING IS INCOMPLETE UNLESS USED WITH
ALL OTHER CONTRACT DOCUMENTS

ISSUED FOR:
ZONING BOARD

DRAWN BY PMQ CHECKED BY BMT

ENLARGED PLANS / UNIT
PLANS

DRAWING NUMBER

1 UNIT 201 PLAN SCALE: 1/4" = 1'-0"

2 UNIT 202 PLAN
SCALE: 1/4" = 1'-0"