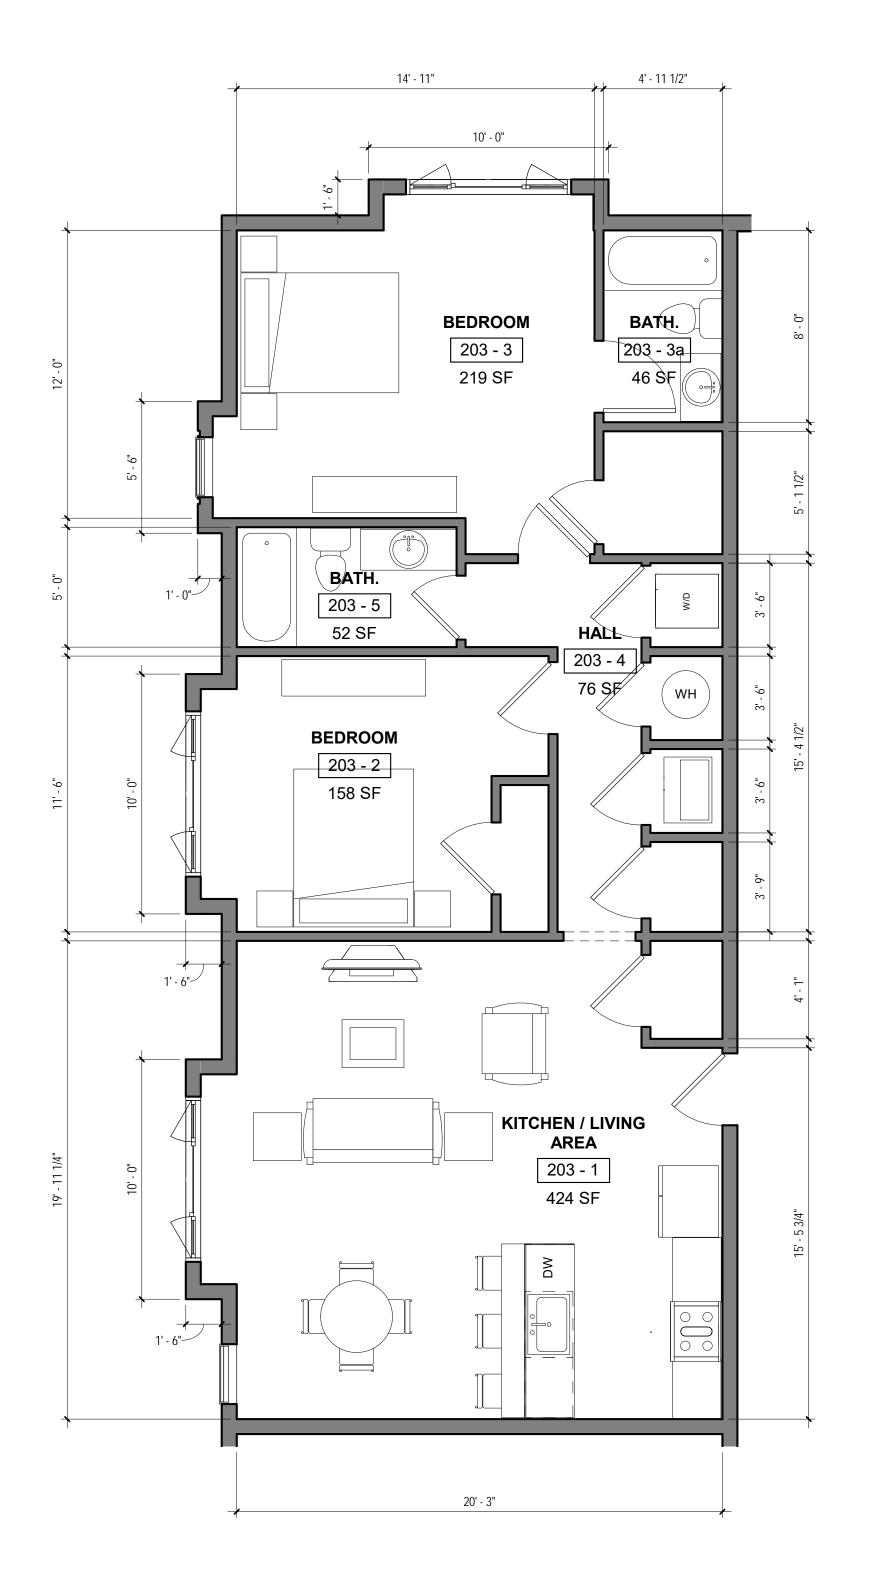

ZONING BOARD

10/14/2021 PROJECT NO.
2140

DRAWN BY CHECKED BY BMT

ENLARGED PLANS / UNIT PLANS

DRAWING NUMBER

1 UNIT 203 PLAN SCALE: 1/4" = 1'-0"

2 UNIT 204 PLAN
SCALE: 1/4" = 1'-0"

95 WATCHUNG AVENUE NORTH PLAINFIELD, NEW JERSEY 07060 908.226.5515 WWW.TAYLORARCHDESIGN.COM