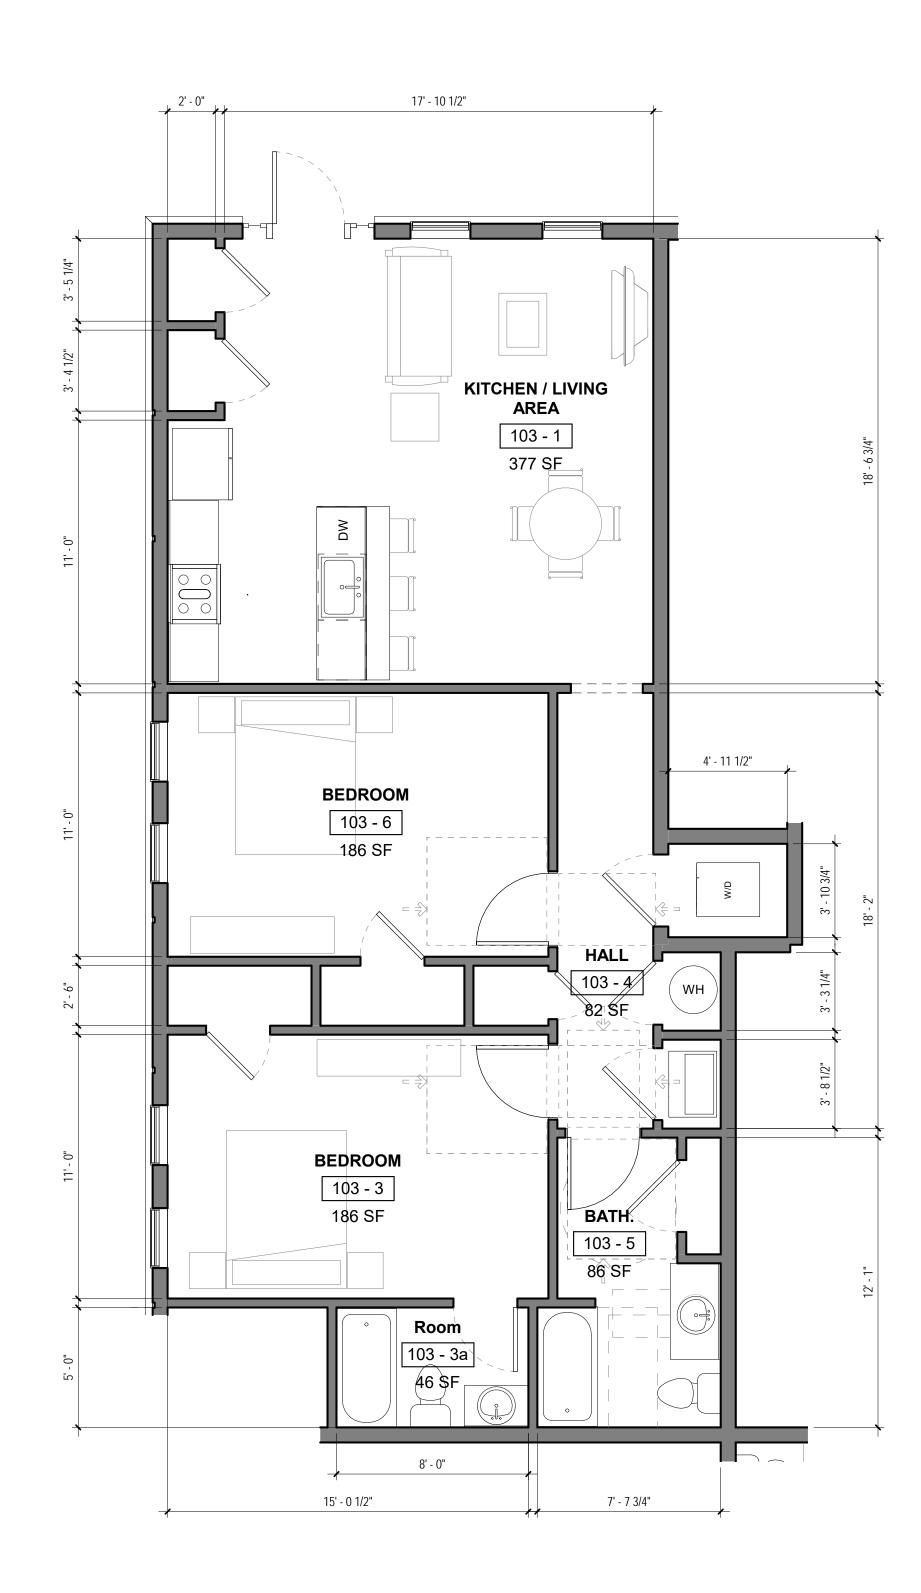

ISSUED FOR:
ZONING BOARD

DATE 10/14/2021 PROJECT NO. 214

DRAWN BY CHECKED BY

PMQ CHECKED BY BMT

ENLARGED PLANS / UNIT PLANS

DRAWING NUMBER

1 UNIT 103 PLAN SCALE: 1/4" = 1'-0"

2 UNIT 104 PLAN SCALE: 1/4" = 1'-0"