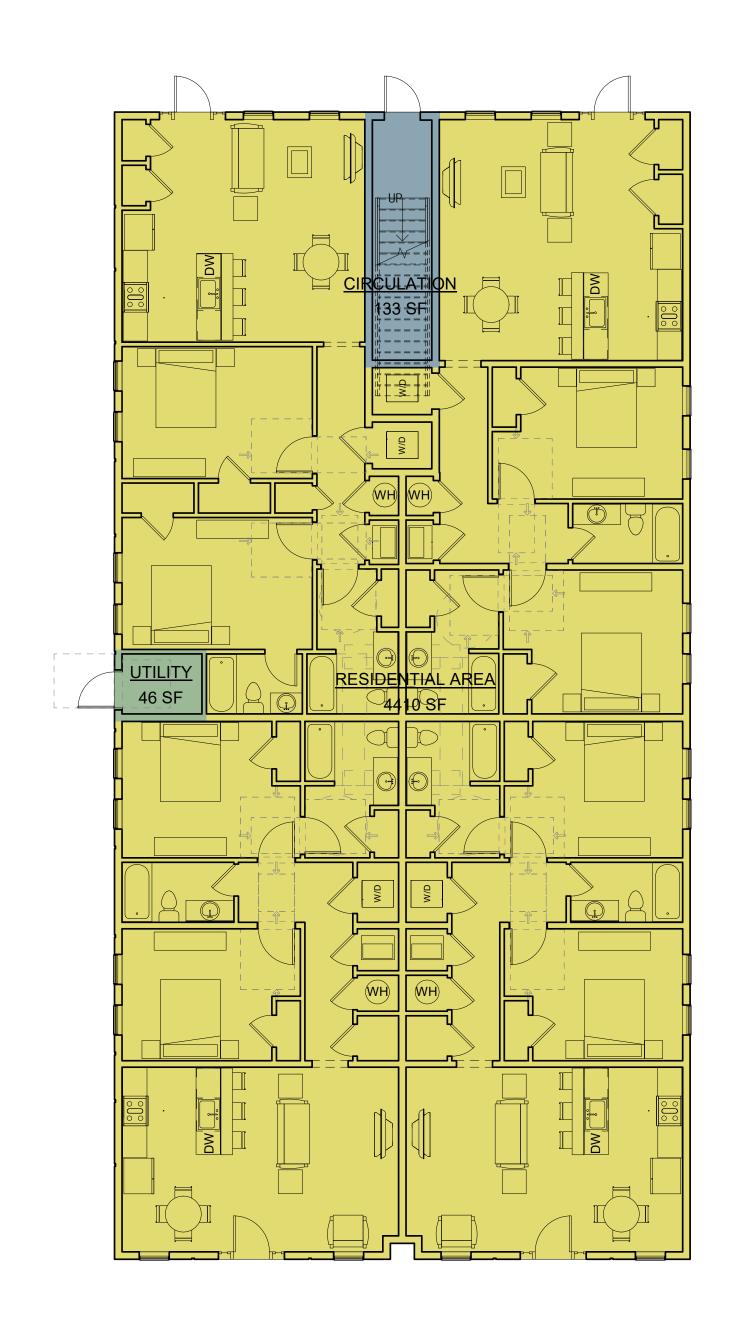

DRAWING NUMBER

G221

1 LEVEL 1 - GROSS BUILDING AREA PLAN

| GROSS BUILDING AREA CALCULATION |         |  |
|---------------------------------|---------|--|
|                                 | Area    |  |
| Level 1                         |         |  |
| CIRCULATION                     | 133 SF  |  |
| RESIDENTIAL AREA                | 4410 SF |  |
| UTILITY                         | 46 SF   |  |
|                                 | 4589 SF |  |
| UNIT 203 PLAN                   |         |  |
| CIRCULATION                     | 351 SF  |  |
| RESIDENTIAL AREA                | 4443 SF |  |
|                                 | 4794 SF |  |
| BUILDING GROSS AREA             | 9383 SF |  |