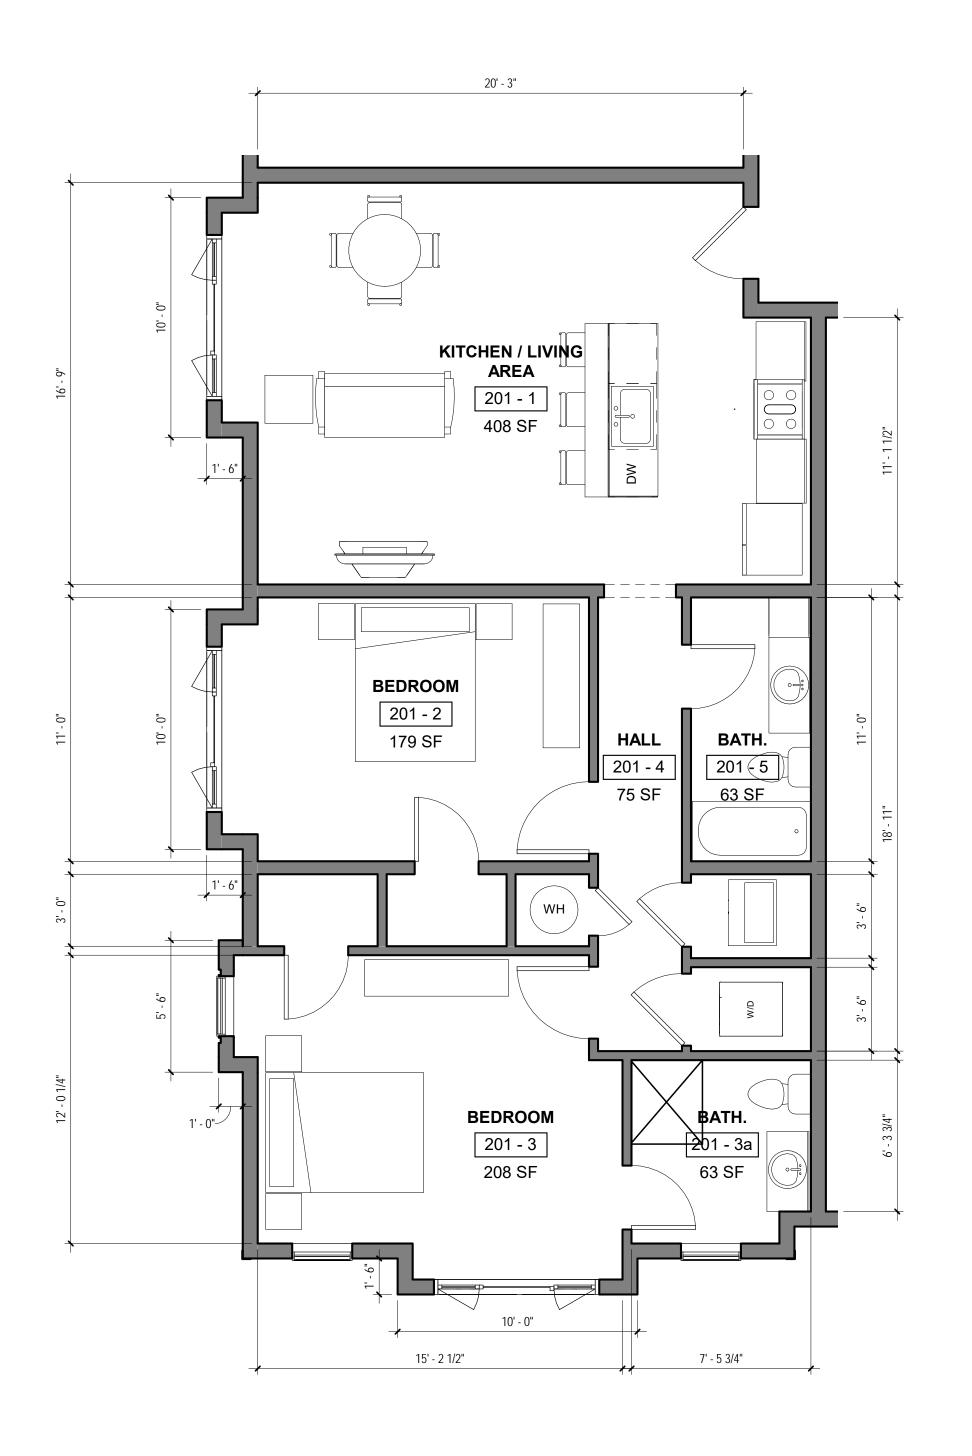

THIS DRAWING IS INCOMPLETE UNLESS USED WITH
ALL OTHER CONTRACT DOCUMENTS

ISSUED FOR:
ZONING BOARD

DRAWN BY PMQ CHECKED BY BMT

ENLARGED PLANS / UNIT
PLANS

DRAWING NUMBER

1 UNIT 201 PLAN SCALE: 1/4" = 1'-0"

2 UNIT 202 PLAN
SCALE: 1/4" = 1'-0"