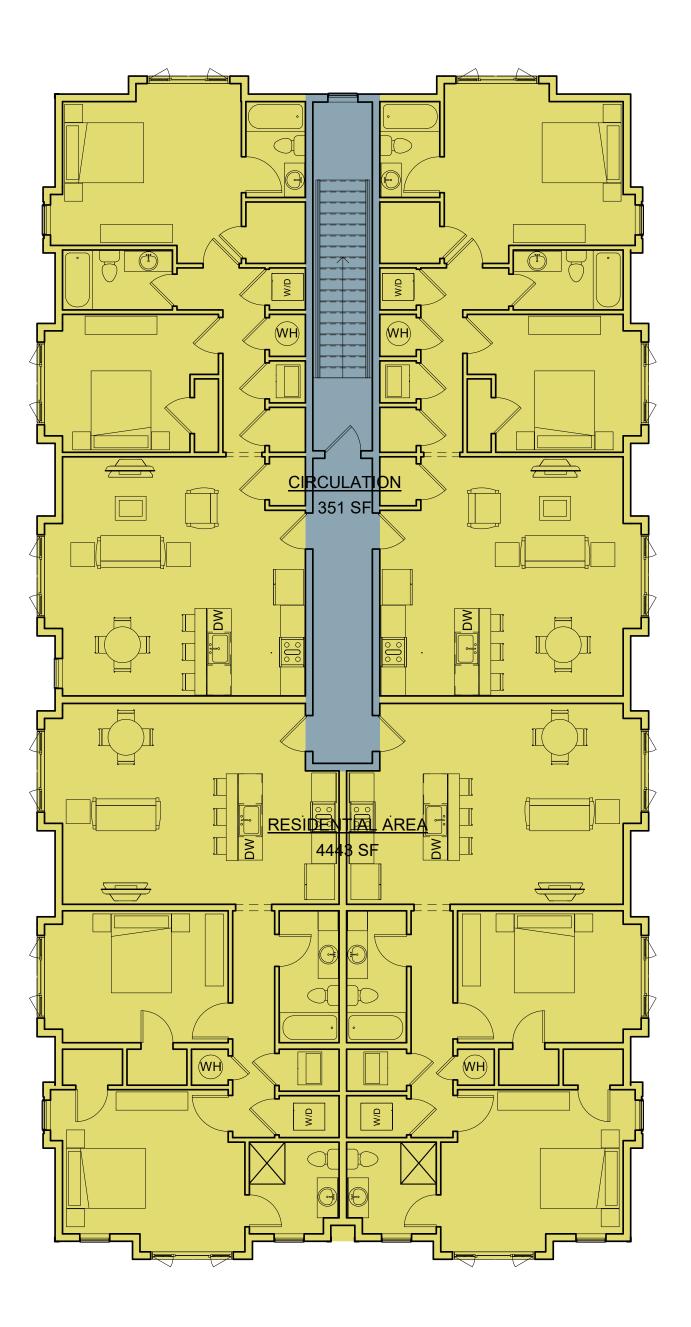

DRAWING NUMBER

G221

1 LEVEL 1 - GROSS BUILDING AREA PLAN

| GROSS BUILDING AREA CALCULATION |         |  |
|---------------------------------|---------|--|
|                                 | Area    |  |
| Level 1                         |         |  |
| CIRCULATION                     | 133 SF  |  |
| RESIDENTIAL AREA                | 4410 SF |  |
| UTILITY                         | 46 SF   |  |
|                                 | 4589 SF |  |
| UNIT 203 PLAN                   |         |  |
| CIRCULATION                     | 351 SF  |  |
| RESIDENTIAL AREA                | 4443 SF |  |
|                                 | 4794 SF |  |
| BUILDING GROSS AREA             | 9383 SF |  |

2 LEVEL 2 - GROSS BUILDING AREA PLAN SCALE: 1/8" = 1'-0"

95 WATCHUNG AVENUE NORTH PLAINFIELD, NEW JERSEY 07060 908.226.5515 WWW.TAYLORARCHDESIGN.COM