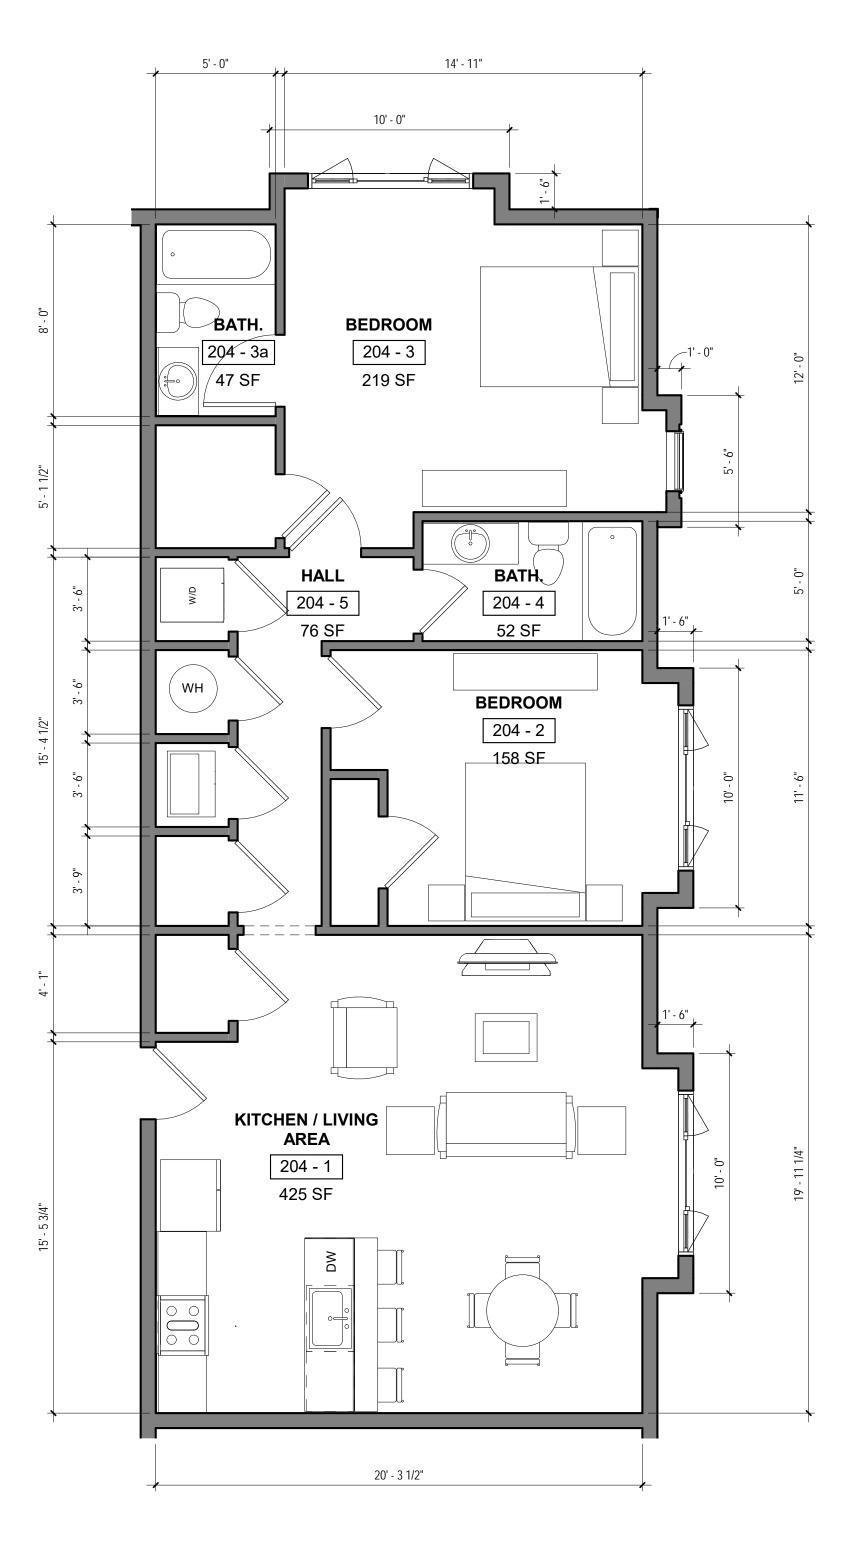

ZONING BOARD

10/14/2021 PROJECT NO.
2140

DRAWN BY CHECKED BY BMT

ENLARGED PLANS / UNIT PLANS

DRAWING NUMBER

1 UNIT 203 PLAN SCALE: 1/4" = 1'-0"

2 UNIT 204 PLAN
SCALE: 1/4" = 1'-0"

95 WATCHUNG AVENUE NORTH PLAINFIELD, NEW JERSEY 07060 908.226.5515 WWW.TAYLORARCHDESIGN.COM