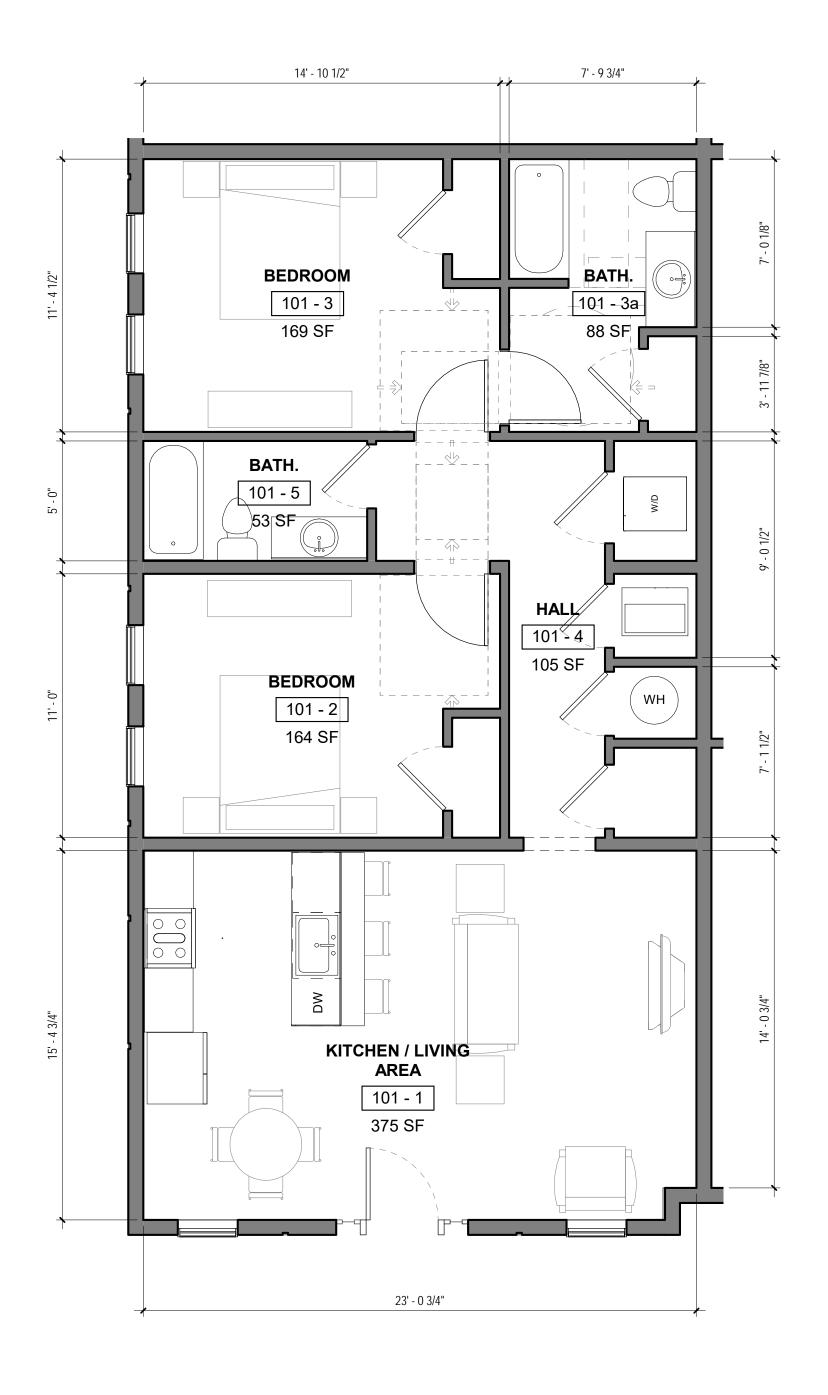

THIS DRAWING IS INCOMPLETE UNLESS USED WITH ALL OTHER CONTRACT DOCUMENTS

ZONING BOARD

DATE 10/14/2021 PROJECT NO. 2140

DRAWN BY PMQ CHECKED BY BMT

SHEET TITLE

**ELEVATIONS** 

DRAWING NUMBER

1 UNIT 101 PLAN SCALE: 1/4" = 1'-0"