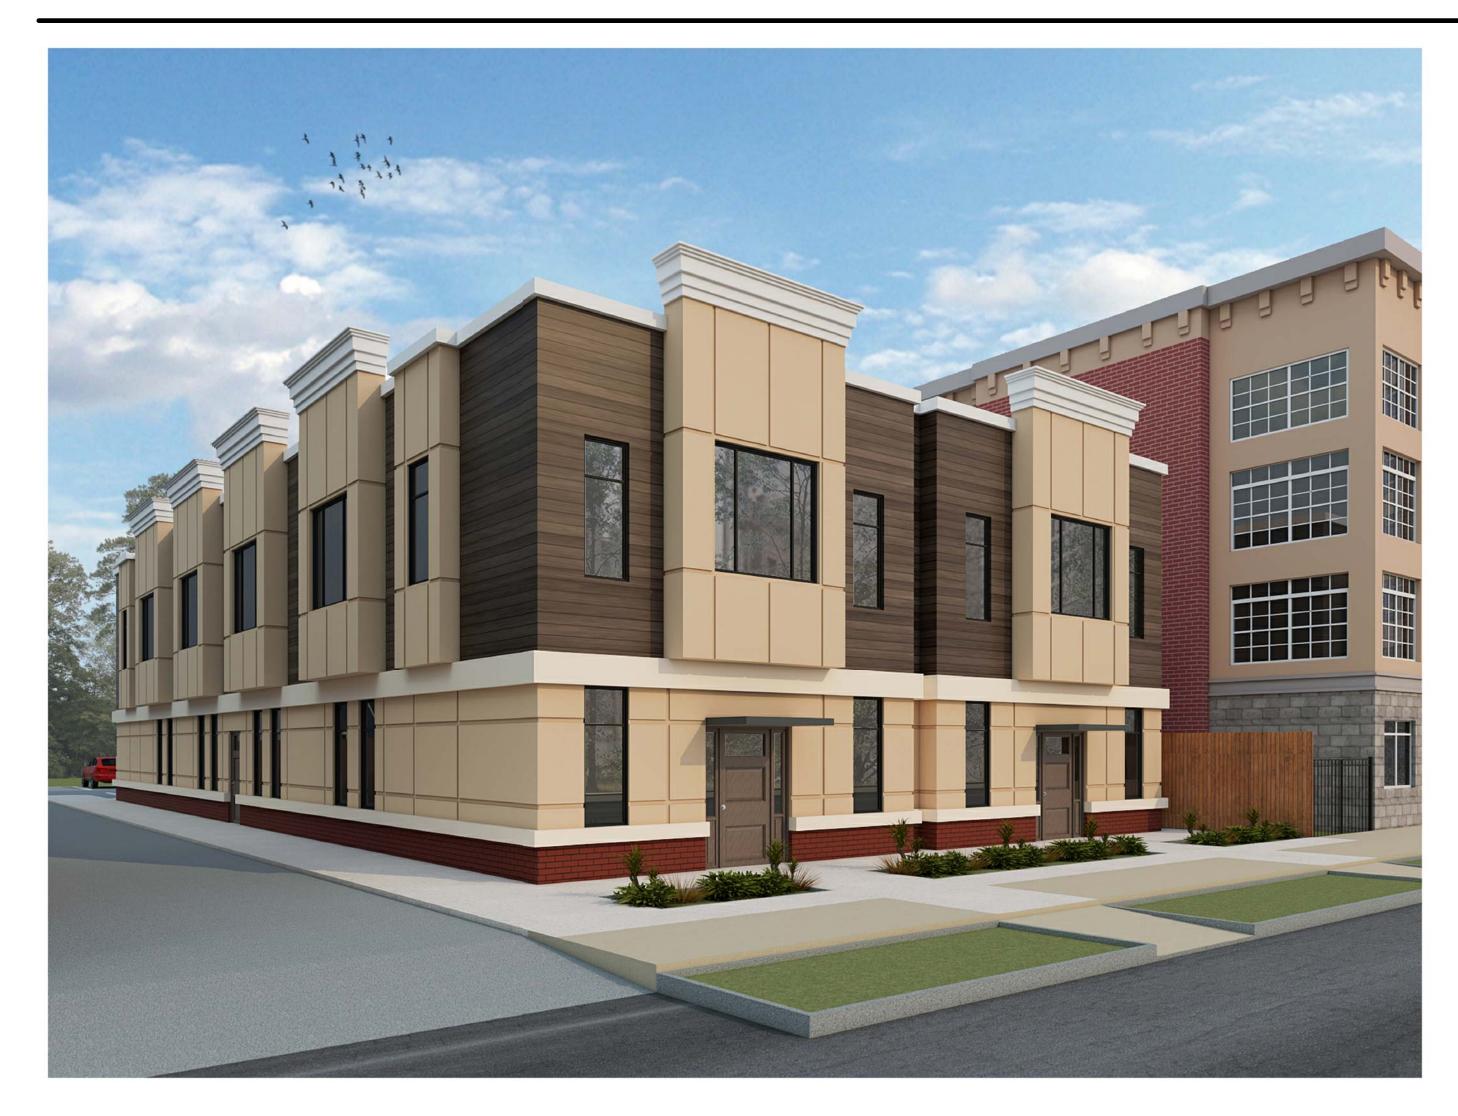

SHEET TITLE

**COVER SHEET** 

DRAWING NUMBER

GOOO

1 LEVEL 1 - TENANT ALLOCATION SCALE: 1/8" = 1'-0"

|                | TENANT ALLOCATIONS |            |                      |          |           |  |
|----------------|--------------------|------------|----------------------|----------|-----------|--|
| TOTAL BUILDING | USABLE AREA        | PRO RATA % | COMMON<br>ALLOCATION | RENTABLE | R/U RATIO |  |
| Level 1        |                    |            |                      |          |           |  |
| UNIT 103       | 1046 SF            | 13%        | 66 SF                | 1112 SF  | 1.063484  |  |
| UNIT 104       | 1081 SF            | 13%        | 69 SF                | 1150 SF  | 1.063484  |  |
| UNIT 102       | 1018 SF            | 12%        | 65 SF                | 1083 SF  | 1.063484  |  |
| UNIT 101       | 1018 SF            | 12%        | 65 SF                | 1083 SF  | 1.063484  |  |
| UNIT 203 PLAN  | -                  | ,          |                      |          |           |  |
| UNIT 204       | 1047 SF            | 13%        | 66 SF                | 1114 SF  | 1.063484  |  |
| UNIT 202       | 1045 SF            | 13%        | 66 SF                | 1112 SF  | 1.063484  |  |
| UNIT 201       | 1045 SF            | 13%        | 66 SF                | 1112 SF  | 1.063484  |  |
| UNIT 203       | 1047 SF            | 13%        | 66 SF                | 1114 SF  | 1.063484  |  |
| Grand total    | 8349 SF            | 100%       | 1                    | 8879 SF  | 1         |  |

THIS DRAWING IS INCOMPLETE UNLESS USED WITH ALL OTHER CONTRACT DOCUMENTS

ZONING BOARD

DATE 10/14/2021 PROJECT NO. 2140

DRAWN BY PMQ CHECKED BY BMT

SHEET TITLE

**ELEVATIONS** 

DRAWING NUMBER

1 UNIT 101 PLAN SCALE: 1/4" = 1'-0"