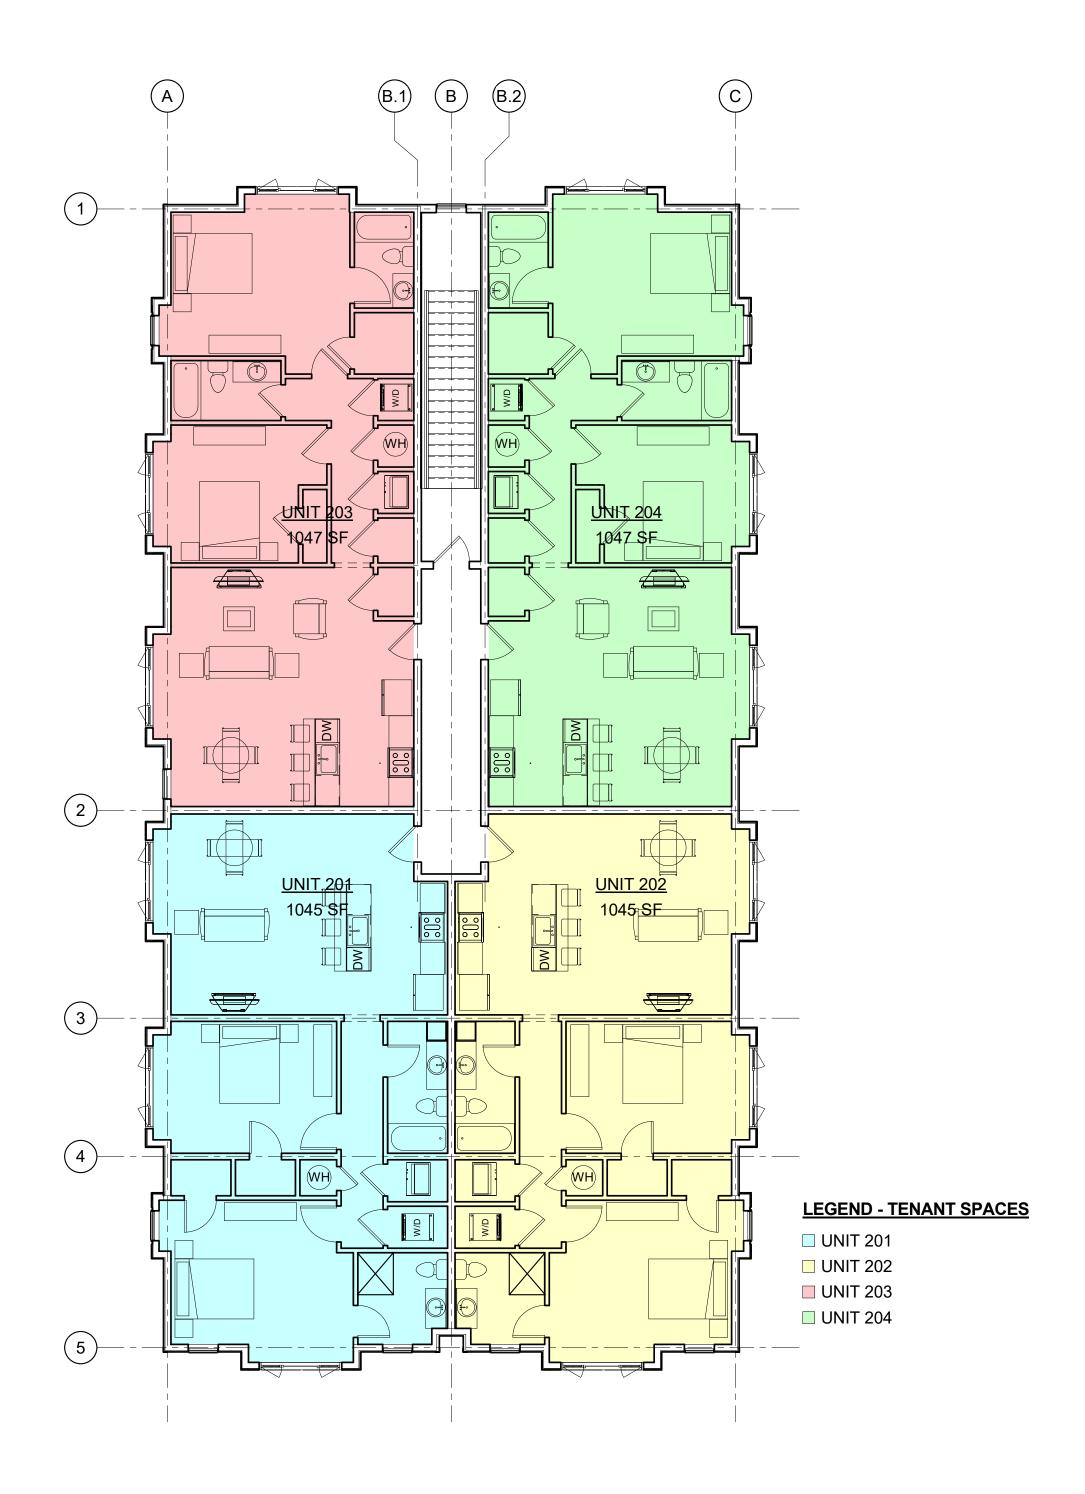

SHEET TITLE

**COVER SHEET** 

DRAWING NUMBER

GOOO

1 LEVEL 1 - TENANT ALLOCATION SCALE: 1/8" = 1'-0"

|                | TENANT ALLOCATIONS |            |                      |          |           |  |
|----------------|--------------------|------------|----------------------|----------|-----------|--|
| TOTAL BUILDING | USABLE AREA        | PRO RATA % | COMMON<br>ALLOCATION | RENTABLE | R/U RATIO |  |
| Level 1        |                    |            |                      |          |           |  |
| UNIT 103       | 1046 SF            | 13%        | 66 SF                | 1112 SF  | 1.063484  |  |
| UNIT 104       | 1081 SF            | 13%        | 69 SF                | 1150 SF  | 1.063484  |  |
| UNIT 102       | 1018 SF            | 12%        | 65 SF                | 1083 SF  | 1.063484  |  |
| UNIT 101       | 1018 SF            | 12%        | 65 SF                | 1083 SF  | 1.063484  |  |
| UNIT 203 PLAN  | -                  | ,          |                      |          |           |  |
| UNIT 204       | 1047 SF            | 13%        | 66 SF                | 1114 SF  | 1.063484  |  |
| UNIT 202       | 1045 SF            | 13%        | 66 SF                | 1112 SF  | 1.063484  |  |
| UNIT 201       | 1045 SF            | 13%        | 66 SF                | 1112 SF  | 1.063484  |  |
| UNIT 203       | 1047 SF            | 13%        | 66 SF                | 1114 SF  | 1.063484  |  |
| Grand total    | 8349 SF            | 100%       | 1                    | 8879 SF  | 1         |  |