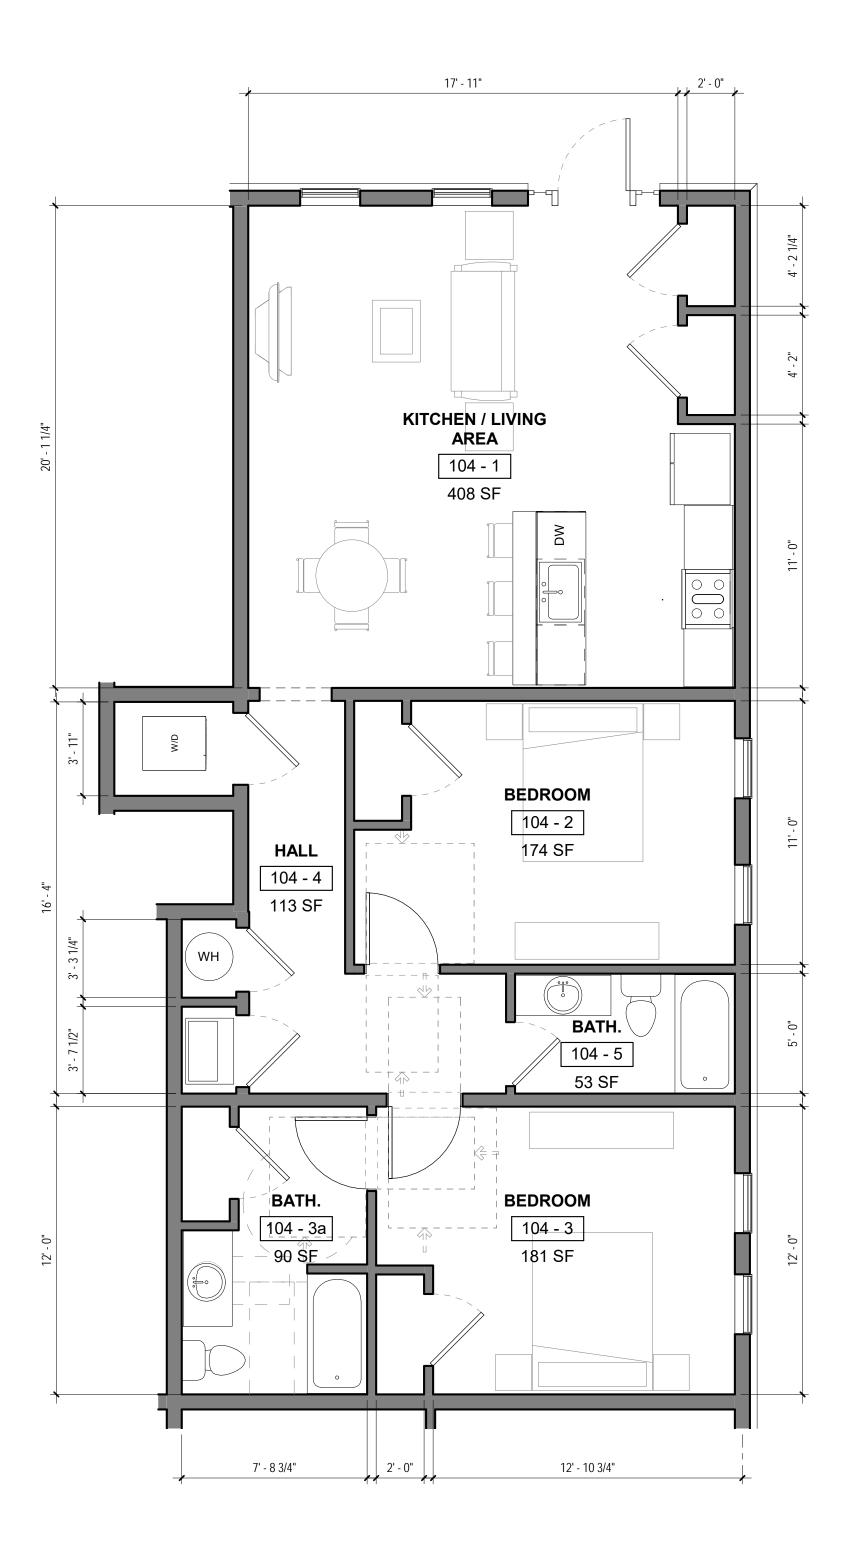

ISSUED FOR:
ZONING BOARD

DATE 10/14/2021 PROJECT NO. 214

DRAWN BY CHECKED BY

PMQ CHECKED BY BMT

ENLARGED PLANS / UNIT PLANS

DRAWING NUMBER

1 UNIT 103 PLAN SCALE: 1/4" = 1'-0"

2 UNIT 104 PLAN SCALE: 1/4" = 1'-0"