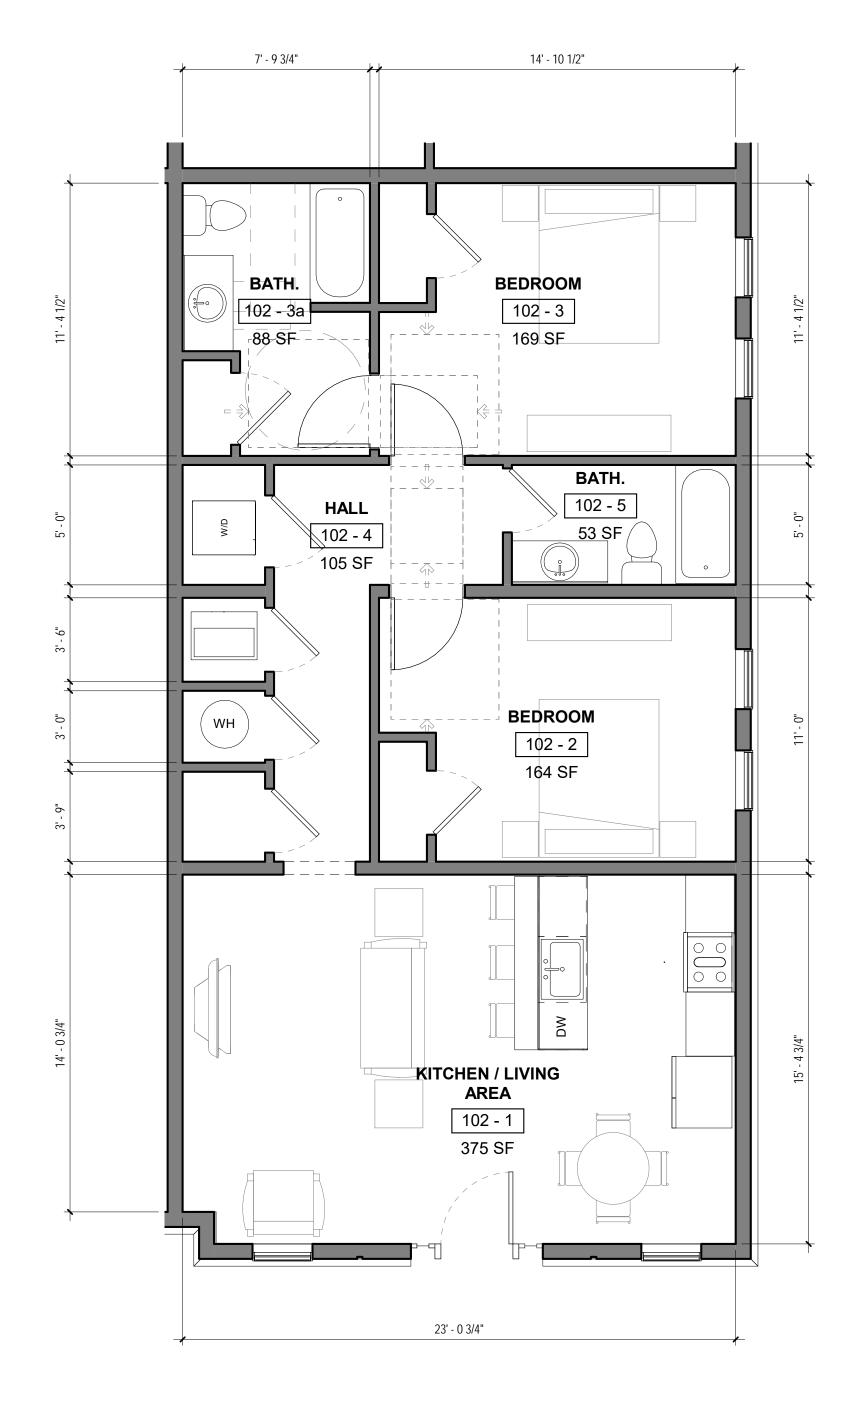

2 UNIT 102 PLAN SCALE: 1/4" = 1'-0"

95 WATCHUNG AVENUE NORTH PLAINFIELD, NEW JERSEY 07060 908.226.5515 WWW.TAYLORARCHDESIGN.COM