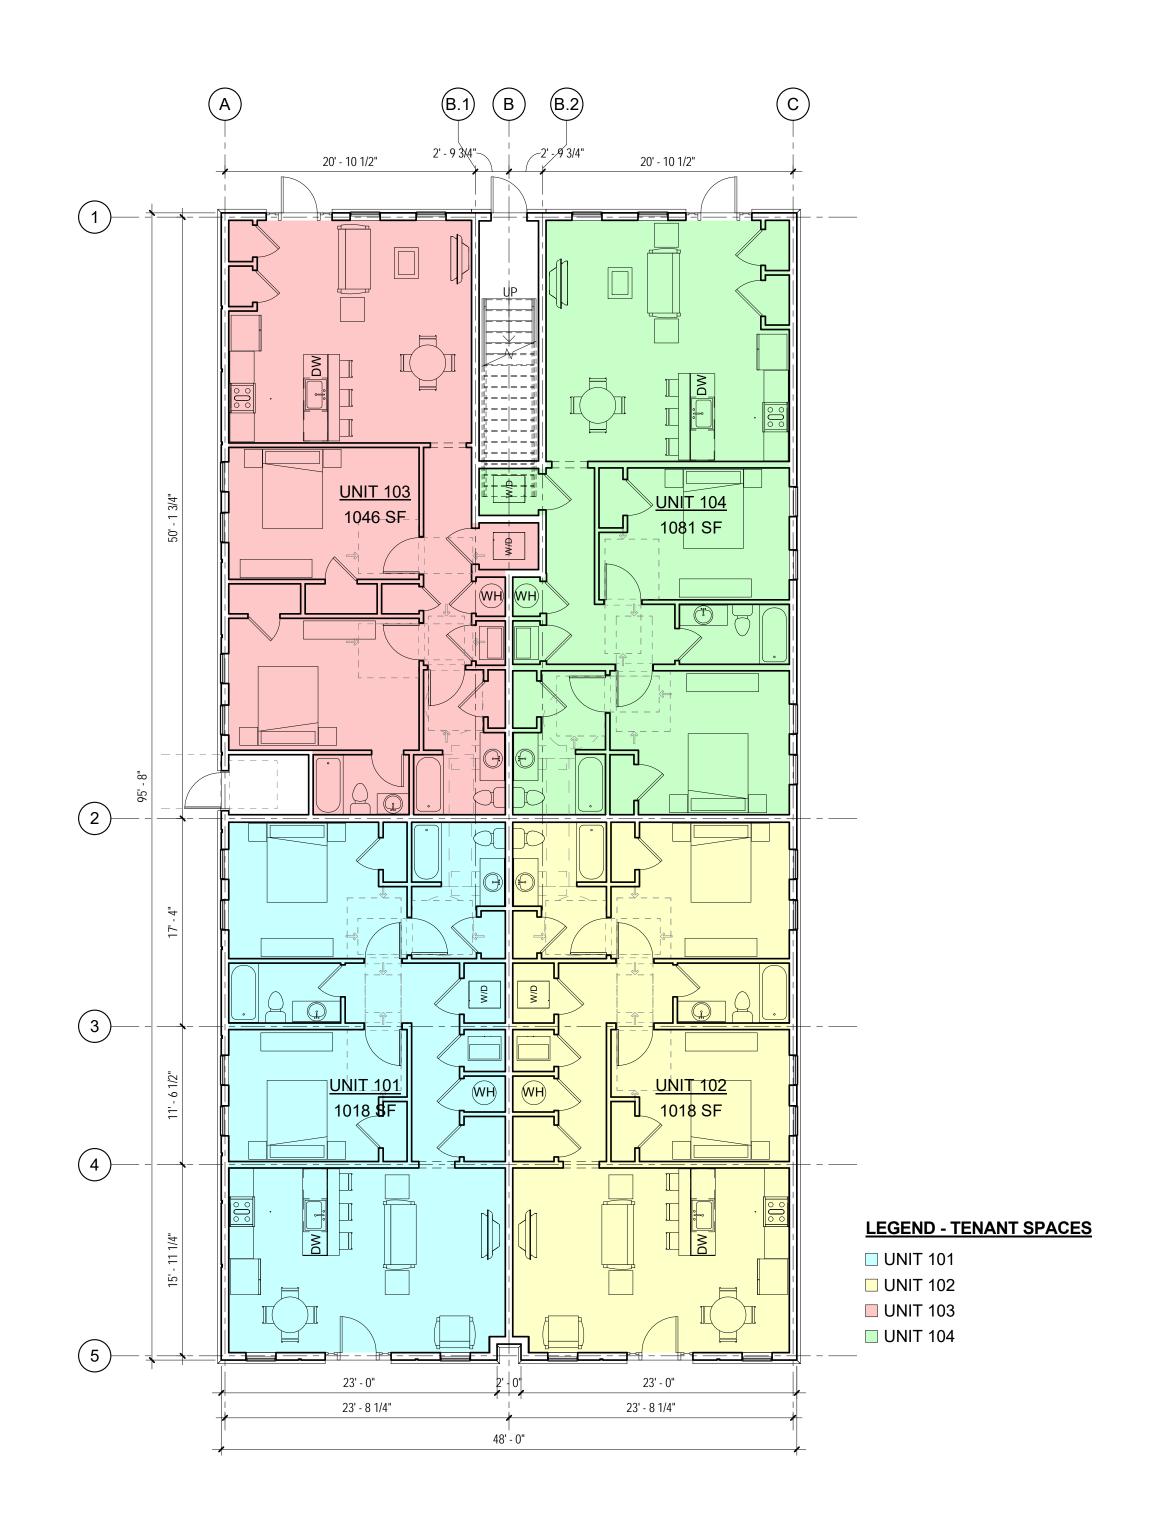

SHEET TITLE

**COVER SHEET** 

DRAWING NUMBER

GOOO

1 LEVEL 1 - TENANT ALLOCATION SCALE: 1/8" = 1'-0"

|                | TENANT ALLOCATIONS |            |                      |          |           |  |
|----------------|--------------------|------------|----------------------|----------|-----------|--|
| TOTAL BUILDING | USABLE AREA        | PRO RATA % | COMMON<br>ALLOCATION | RENTABLE | R/U RATIO |  |
| Level 1        |                    |            |                      |          |           |  |
| UNIT 103       | 1046 SF            | 13%        | 66 SF                | 1112 SF  | 1.063484  |  |
| UNIT 104       | 1081 SF            | 13%        | 69 SF                | 1150 SF  | 1.063484  |  |
| UNIT 102       | 1018 SF            | 12%        | 65 SF                | 1083 SF  | 1.063484  |  |
| UNIT 101       | 1018 SF            | 12%        | 65 SF                | 1083 SF  | 1.063484  |  |
| UNIT 203 PLAN  | -                  | ,          |                      |          |           |  |
| UNIT 204       | 1047 SF            | 13%        | 66 SF                | 1114 SF  | 1.063484  |  |
| UNIT 202       | 1045 SF            | 13%        | 66 SF                | 1112 SF  | 1.063484  |  |
| UNIT 201       | 1045 SF            | 13%        | 66 SF                | 1112 SF  | 1.063484  |  |
| UNIT 203       | 1047 SF            | 13%        | 66 SF                | 1114 SF  | 1.063484  |  |
| Grand total    | 8349 SF            | 100%       | 1                    | 8879 SF  | 1         |  |