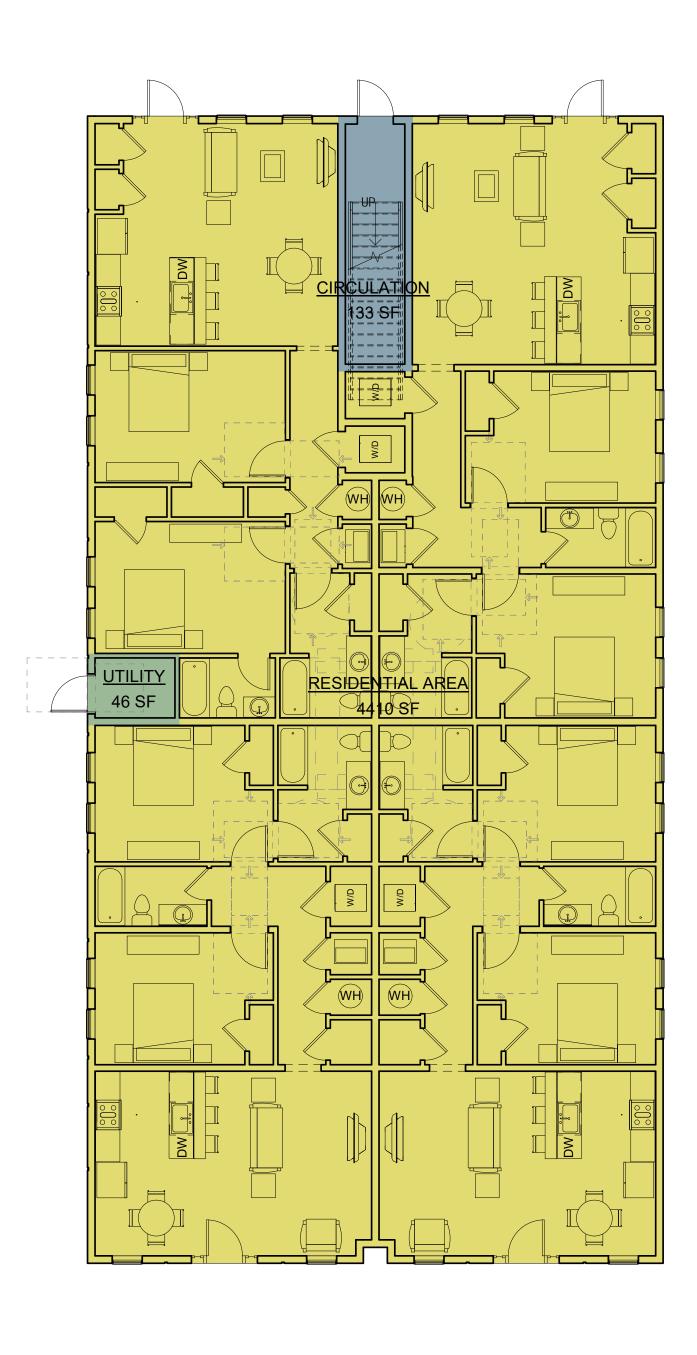

| 10/29/2021         |
| 1       ZONING BOARD         Image: Second Secon | 10/29/2021         |
| 1       ZONING BOARD         Image: Second Secon | 10/29/2021         |
| 1       ZONING BOARD         Image: Second Secon | 10/29/2021         |
| 1       ZONING BOARD         1       ZONING BOARD         1       Image: Constraint of the second seco                                             | 10/29/2021         |
| 1       ZONING BOARD         1       ZONING BOARD         1       Image: Constraint of the second seco                                             | 10/29/2021         |
| 1       ZONING BOARD         1       ZONING BOARD         1       Image: Constraint of the second seco                                             | 10/29/2021         |

LEGEND - TENANT SPACES



1 LEVEL 1 - GROSS BUILDING AREA PLAN

| <u>GROSS BUILDIN</u> | IG AREA CALCULATION |
|----------------------|---------------------|
|                      | Area                |
|                      |                     |
| Level 1              |                     |
| CIRCULATION          | 133 SF              |
| RESIDENTIAL AREA     | 4410 SF             |
| UTILITY              | 46 SF               |
|                      | 4589 SF             |
| UNIT 203 PLAN        |                     |
| CIRCULATION          | 351 SF              |
| RESIDENTIAL AREA     | 4443 SF             |
|                      | 4794 SF             |
| BUILDING GROSS AREA  | 9383 SF             |





2 LEVEL 2 - GROSS BUILDING AREA PLAN

|                 |