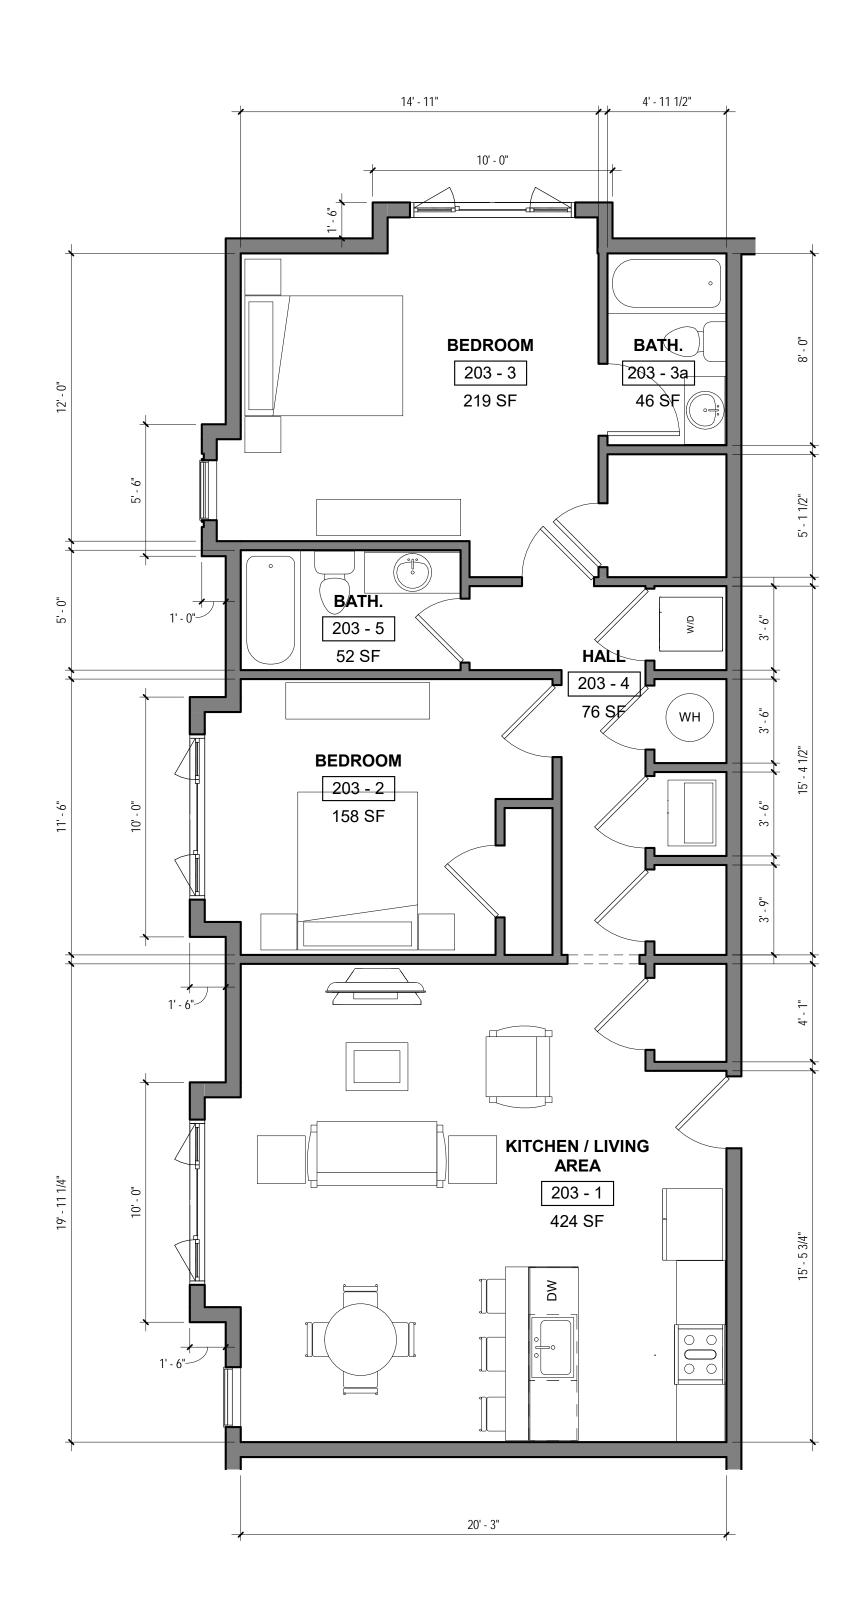

1 LEVEL 1 - TENANT ALLOCATION

|                | <u>TENANT</u> | ALLOCATIONS |                      |          |           |
|----------------|---------------|-------------|----------------------|----------|-----------|
| TOTAL BUILDING | USABLE AREA   | PRO RATA %  | COMMON<br>ALLOCATION | RENTABLE | R/U RATIO |
| Level 1        |               |             |                      |          |           |
| UNIT 103       | 1046 SF       | 13%         | 66 SF                | 1112 SF  | 1.063484  |
| UNIT 104       | 1081 SF       | 13%         | 69 SF                | 1150 SF  | 1.063484  |
| UNIT 102       | 1018 SF       | 12%         | 65 SF                | 1083 SF  | 1.063484  |
| UNIT 101       | 1018 SF       | 12%         | 65 SF                | 1083 SF  | 1.063484  |
| UNIT 203 PLAN  |               |             | 1                    |          |           |
| UNIT 204       | 1047 SF       | 13%         | 66 SF                | 1114 SF  | 1.063484  |
| UNIT 202       | 1045 SF       | 13%         | 66 SF                | 1112 SF  | 1.063484  |
| UNIT 201       | 1045 SF       | 13%         | 66 SF                | 1112 SF  | 1.063484  |
| UNIT 203       | 1047 SF       | 13%         | 66 SF                | 1114 SF  | 1.063484  |
| Grand total    | 8349 SF       | 100%        | 1                    | 8879 SF  | 1         |