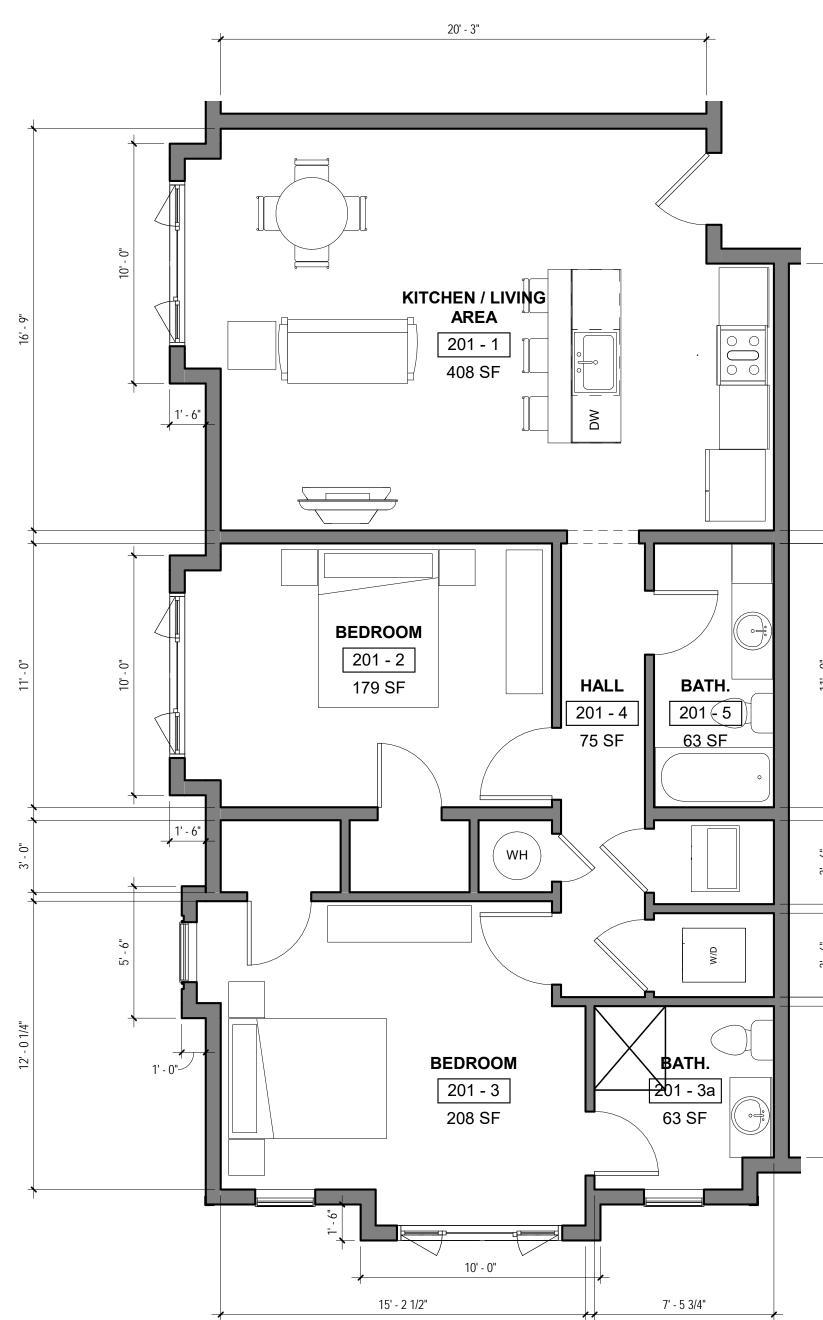

1 LEVEL 1 - TENANT ALLOCATION

|                | <u>TENANT</u> | ALLOCATIONS |                      |          |           |
|----------------|---------------|-------------|----------------------|----------|-----------|
| TOTAL BUILDING | USABLE AREA   | PRO RATA %  | COMMON<br>ALLOCATION | RENTABLE | R/U RATIO |
| Level 1        |               |             |                      |          |           |
| UNIT 103       | 1046 SF       | 13%         | 66 SF                | 1112 SF  | 1.063484  |
| UNIT 104       | 1081 SF       | 13%         | 69 SF                | 1150 SF  | 1.063484  |
| UNIT 102       | 1018 SF       | 12%         | 65 SF                | 1083 SF  | 1.063484  |
| UNIT 101       | 1018 SF       | 12%         | 65 SF                | 1083 SF  | 1.063484  |
| UNIT 203 PLAN  |               |             | 1                    |          |           |
| UNIT 204       | 1047 SF       | 13%         | 66 SF                | 1114 SF  | 1.063484  |
| UNIT 202       | 1045 SF       | 13%         | 66 SF                | 1112 SF  | 1.063484  |
| UNIT 201       | 1045 SF       | 13%         | 66 SF                | 1112 SF  | 1.063484  |
| UNIT 203       | 1047 SF       | 13%         | 66 SF                | 1114 SF  | 1.063484  |
| Grand total    | 8349 SF       | 100%        | 1                    | 8879 SF  | 1         |