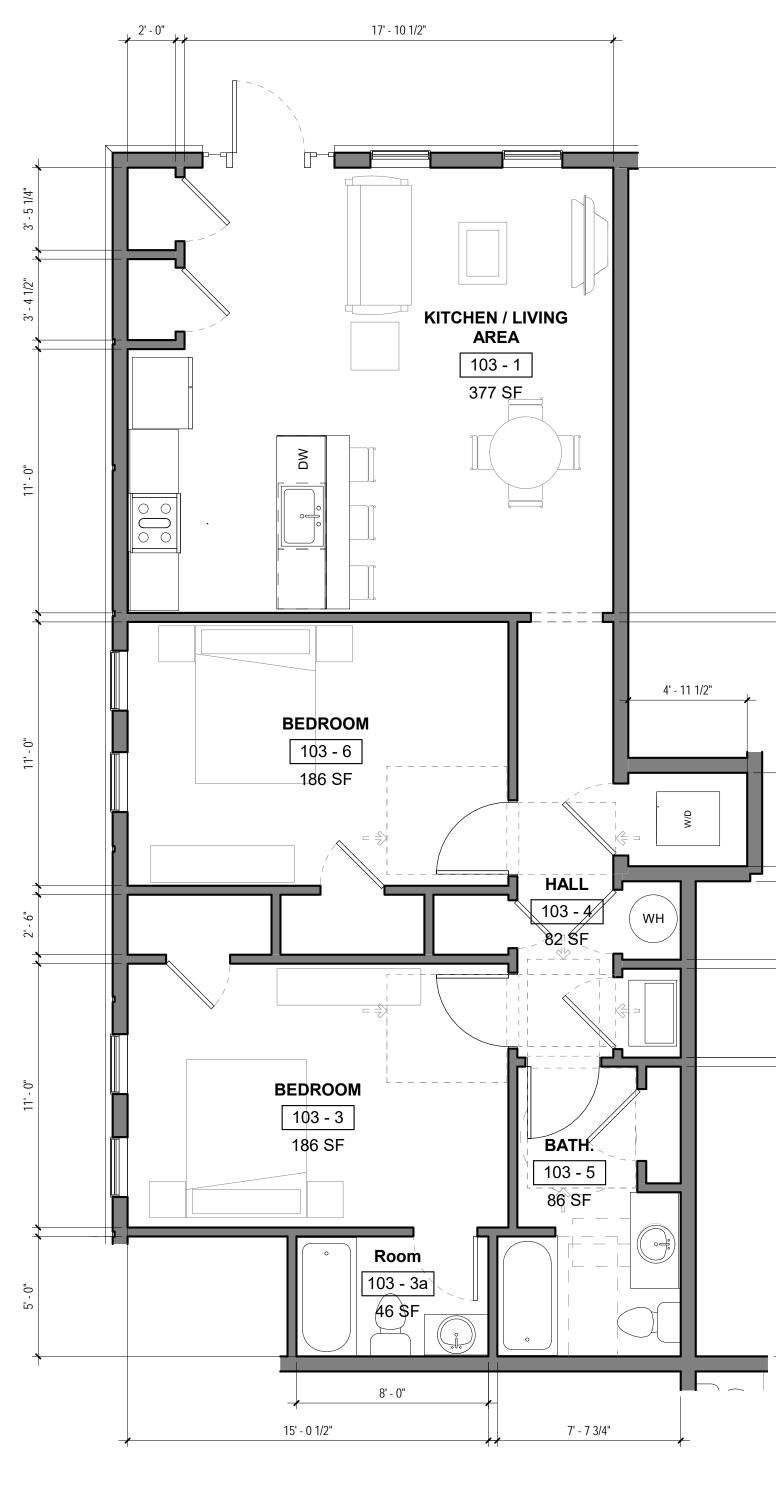

1 LEVEL 1 - TENANT ALLOCATION

|                | <u>TENANT</u> | ALLOCATIONS |                      |          |           |
|----------------|---------------|-------------|----------------------|----------|-----------|
| TOTAL BUILDING | USABLE AREA   | PRO RATA %  | COMMON<br>ALLOCATION | RENTABLE | R/U RATIO |
| Level 1        |               |             |                      |          |           |
| UNIT 103       | 1046 SF       | 13%         | 66 SF                | 1112 SF  | 1.063484  |
| UNIT 104       | 1081 SF       | 13%         | 69 SF                | 1150 SF  | 1.063484  |
| UNIT 102       | 1018 SF       | 12%         | 65 SF                | 1083 SF  | 1.063484  |
| UNIT 101       | 1018 SF       | 12%         | 65 SF                | 1083 SF  | 1.063484  |
| UNIT 203 PLAN  |               |             | 1                    |          |           |
| UNIT 204       | 1047 SF       | 13%         | 66 SF                | 1114 SF  | 1.063484  |
| UNIT 202       | 1045 SF       | 13%         | 66 SF                | 1112 SF  | 1.063484  |
| UNIT 201       | 1045 SF       | 13%         | 66 SF                | 1112 SF  | 1.063484  |
| UNIT 203       | 1047 SF       | 13%         | 66 SF                | 1114 SF  | 1.063484  |
| Grand total    | 8349 SF       | 100%        | 1                    | 8879 SF  | 1         |