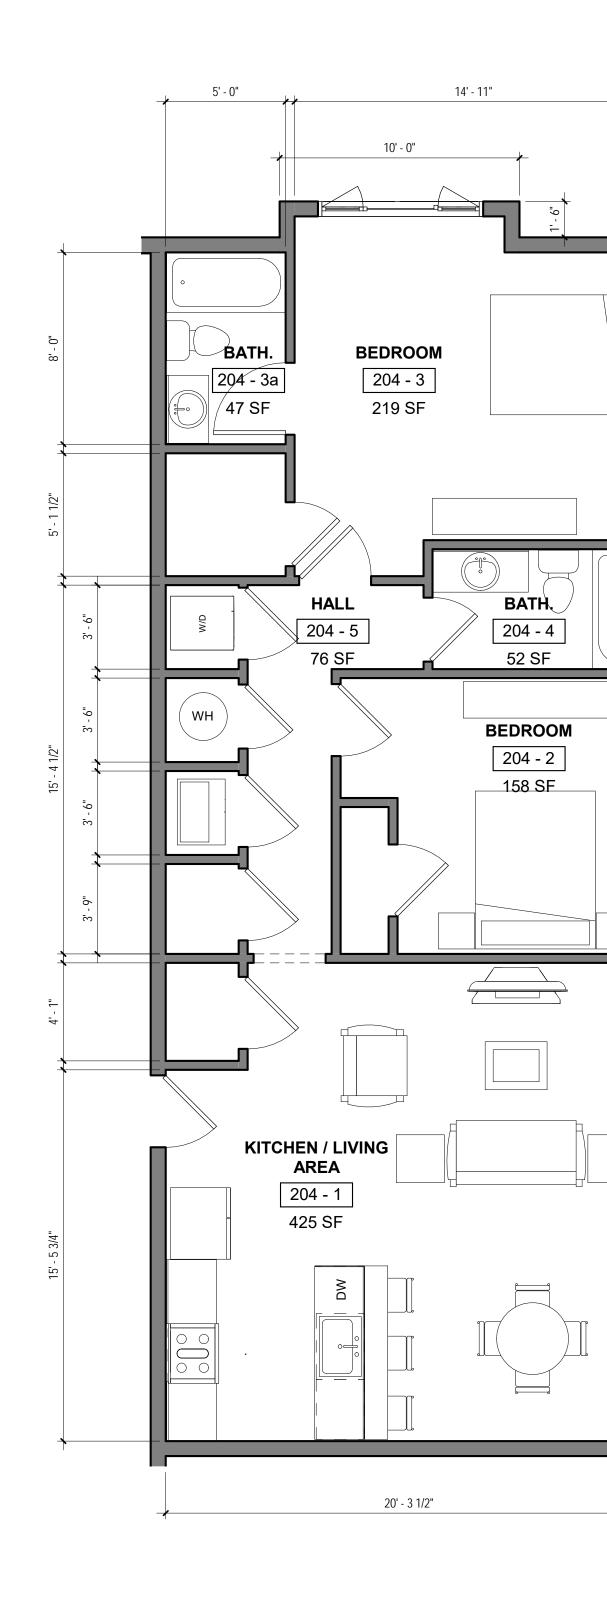

1 LEVEL 1 - TENANT ALLOCATION

|                | <u>TENANT</u> | ALLOCATIONS |                      |          |           |
|----------------|---------------|-------------|----------------------|----------|-----------|
| TOTAL BUILDING | USABLE AREA   | PRO RATA %  | COMMON<br>ALLOCATION | RENTABLE | R/U RATIO |
| Level 1        |               |             |                      |          |           |
| UNIT 103       | 1046 SF       | 13%         | 66 SF                | 1112 SF  | 1.063484  |
| UNIT 104       | 1081 SF       | 13%         | 69 SF                | 1150 SF  | 1.063484  |
| UNIT 102       | 1018 SF       | 12%         | 65 SF                | 1083 SF  | 1.063484  |
| UNIT 101       | 1018 SF       | 12%         | 65 SF                | 1083 SF  | 1.063484  |
| UNIT 203 PLAN  |               |             | 1                    |          |           |
| UNIT 204       | 1047 SF       | 13%         | 66 SF                | 1114 SF  | 1.063484  |
| UNIT 202       | 1045 SF       | 13%         | 66 SF                | 1112 SF  | 1.063484  |
| UNIT 201       | 1045 SF       | 13%         | 66 SF                | 1112 SF  | 1.063484  |
| UNIT 203       | 1047 SF       | 13%         | 66 SF                | 1114 SF  | 1.063484  |
| Grand total    | 8349 SF       | 100%        | 1                    | 8879 SF  | 1         |