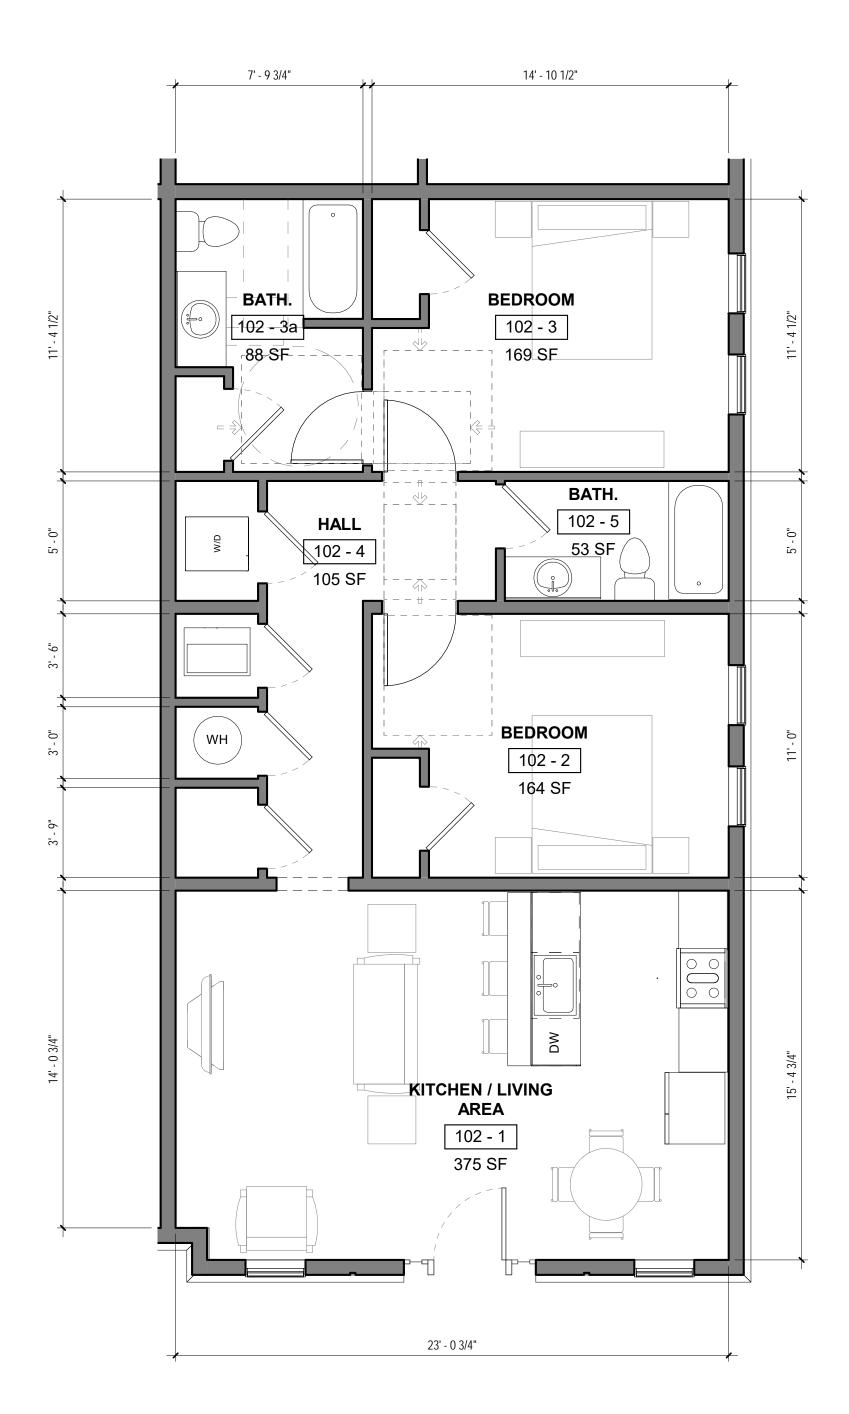

1 LEVEL 1 - TENANT ALLOCATION

|                | <u>TENANT</u> | ALLOCATIONS |                      |          |           |
|----------------|---------------|-------------|----------------------|----------|-----------|
| TOTAL BUILDING | USABLE AREA   | PRO RATA %  | COMMON<br>ALLOCATION | RENTABLE | R/U RATIO |
| Level 1        |               |             |                      |          |           |
| UNIT 103       | 1046 SF       | 13%         | 66 SF                | 1112 SF  | 1.063484  |
| UNIT 104       | 1081 SF       | 13%         | 69 SF                | 1150 SF  | 1.063484  |
| UNIT 102       | 1018 SF       | 12%         | 65 SF                | 1083 SF  | 1.063484  |
| UNIT 101       | 1018 SF       | 12%         | 65 SF                | 1083 SF  | 1.063484  |
| UNIT 203 PLAN  |               |             | 1                    |          |           |
| UNIT 204       | 1047 SF       | 13%         | 66 SF                | 1114 SF  | 1.063484  |
| UNIT 202       | 1045 SF       | 13%         | 66 SF                | 1112 SF  | 1.063484  |
| UNIT 201       | 1045 SF       | 13%         | 66 SF                | 1112 SF  | 1.063484  |
| UNIT 203       | 1047 SF       | 13%         | 66 SF                | 1114 SF  | 1.063484  |
| Grand total    | 8349 SF       | 100%        | 1                    | 8879 SF  | 1         |