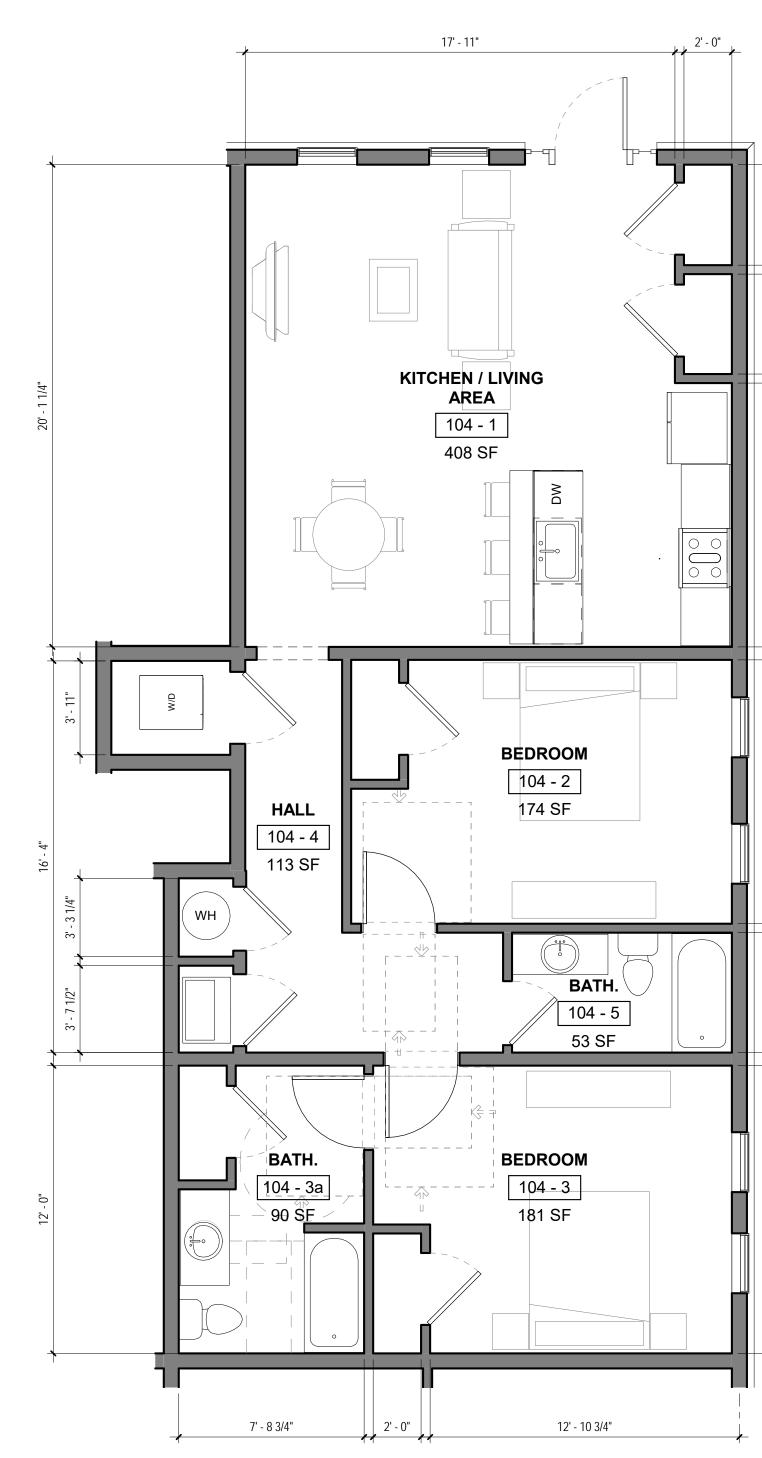

1 LEVEL 1 - TENANT ALLOCATION

|                | <u>TENANT</u> | ALLOCATIONS |                      |          |           |
|----------------|---------------|-------------|----------------------|----------|-----------|
| TOTAL BUILDING | USABLE AREA   | PRO RATA %  | COMMON<br>ALLOCATION | RENTABLE | R/U RATIO |
| Level 1        |               |             |                      |          |           |
| UNIT 103       | 1046 SF       | 13%         | 66 SF                | 1112 SF  | 1.063484  |
| UNIT 104       | 1081 SF       | 13%         | 69 SF                | 1150 SF  | 1.063484  |
| UNIT 102       | 1018 SF       | 12%         | 65 SF                | 1083 SF  | 1.063484  |
| UNIT 101       | 1018 SF       | 12%         | 65 SF                | 1083 SF  | 1.063484  |
| UNIT 203 PLAN  |               |             | 1                    |          |           |
| UNIT 204       | 1047 SF       | 13%         | 66 SF                | 1114 SF  | 1.063484  |
| UNIT 202       | 1045 SF       | 13%         | 66 SF                | 1112 SF  | 1.063484  |
| UNIT 201       | 1045 SF       | 13%         | 66 SF                | 1112 SF  | 1.063484  |
| UNIT 203       | 1047 SF       | 13%         | 66 SF                | 1114 SF  | 1.063484  |
| Grand total    | 8349 SF       | 100%        | 1                    | 8879 SF  | 1         |