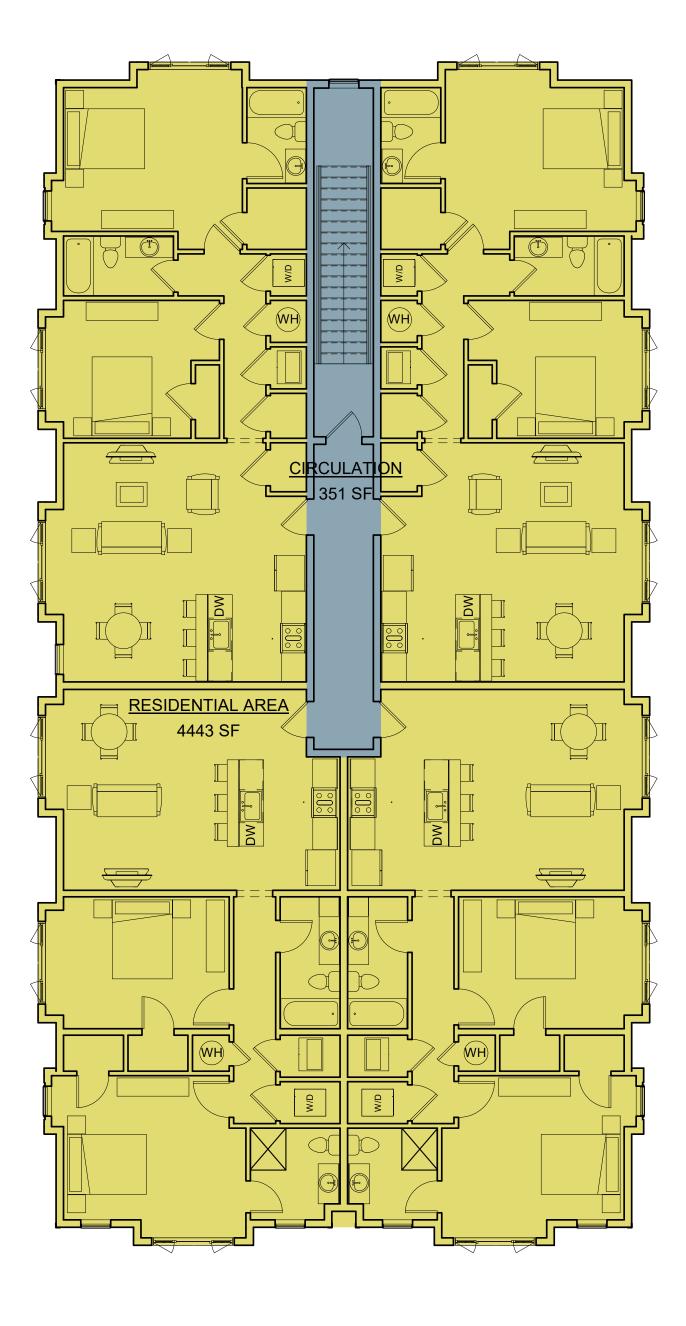

1 LEVEL 1 - TENANT ALLOCATION

|                | <u>TENANT</u> | ALLOCATIONS |                      |          |           |
|----------------|---------------|-------------|----------------------|----------|-----------|
| TOTAL BUILDING | USABLE AREA   | PRO RATA %  | COMMON<br>ALLOCATION | RENTABLE | R/U RATIO |
| Level 1        |               |             |                      |          |           |
| UNIT 103       | 1046 SF       | 13%         | 66 SF                | 1112 SF  | 1.063484  |
| UNIT 104       | 1081 SF       | 13%         | 69 SF                | 1150 SF  | 1.063484  |
| UNIT 102       | 1018 SF       | 12%         | 65 SF                | 1083 SF  | 1.063484  |
| UNIT 101       | 1018 SF       | 12%         | 65 SF                | 1083 SF  | 1.063484  |
| UNIT 203 PLAN  |               |             | 1                    |          |           |
| UNIT 204       | 1047 SF       | 13%         | 66 SF                | 1114 SF  | 1.063484  |
| UNIT 202       | 1045 SF       | 13%         | 66 SF                | 1112 SF  | 1.063484  |
| UNIT 201       | 1045 SF       | 13%         | 66 SF                | 1112 SF  | 1.063484  |
| UNIT 203       | 1047 SF       | 13%         | 66 SF                | 1114 SF  | 1.063484  |
| Grand total    | 8349 SF       | 100%        | 1                    | 8879 SF  | 1         |