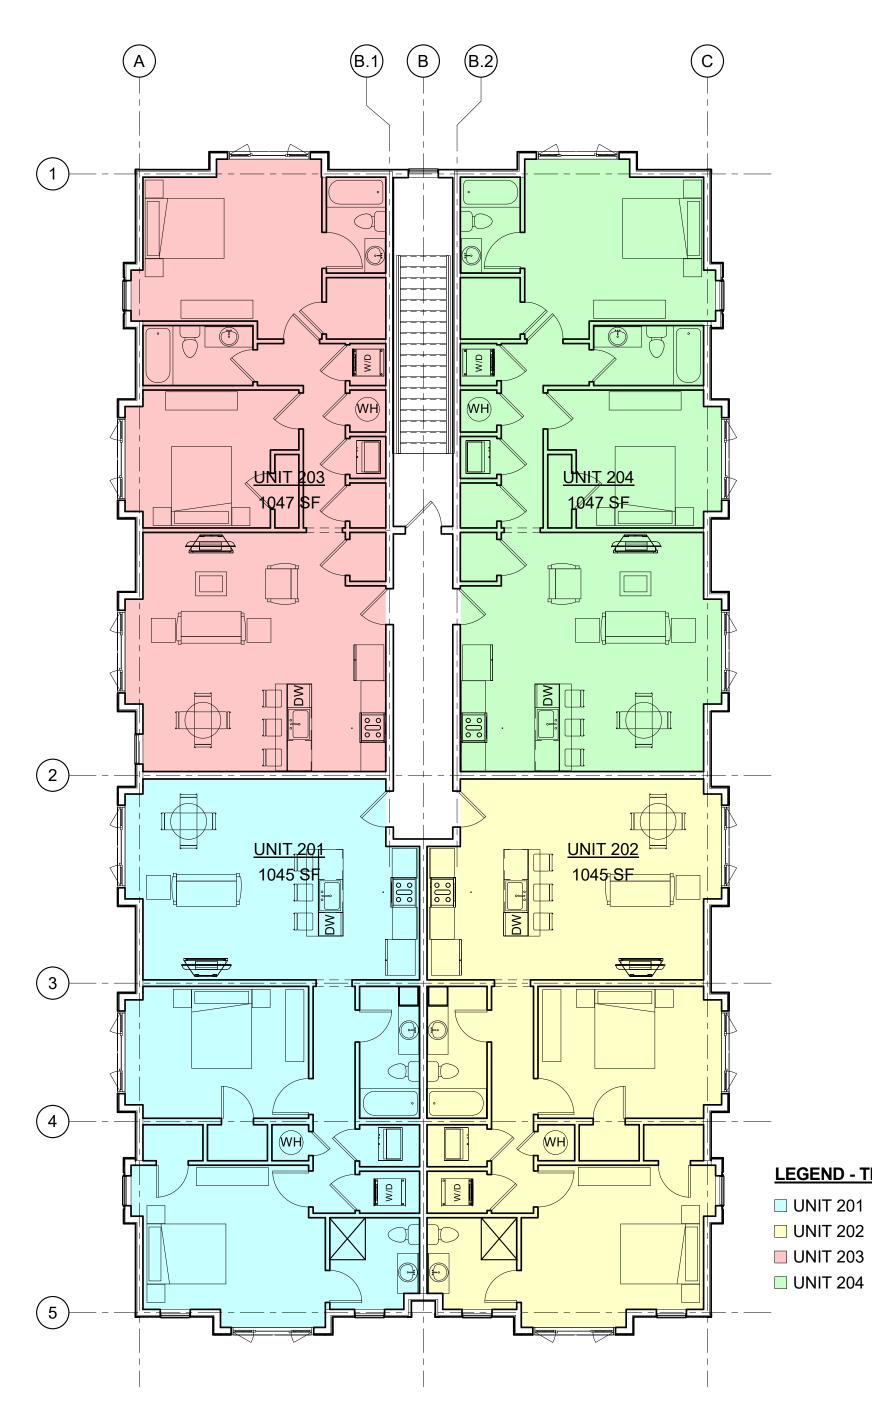

1 LEVEL 1 - TENANT ALLOCATION

|                | <u>TENANT</u> | ALLOCATIONS |                      |          |           |
|----------------|---------------|-------------|----------------------|----------|-----------|
| TOTAL BUILDING | USABLE AREA   | PRO RATA %  | COMMON<br>ALLOCATION | RENTABLE | R/U RATIO |
| Level 1        |               |             |                      |          |           |
| UNIT 103       | 1046 SF       | 13%         | 66 SF                | 1112 SF  | 1.063484  |
| UNIT 104       | 1081 SF       | 13%         | 69 SF                | 1150 SF  | 1.063484  |
| UNIT 102       | 1018 SF       | 12%         | 65 SF                | 1083 SF  | 1.063484  |
| UNIT 101       | 1018 SF       | 12%         | 65 SF                | 1083 SF  | 1.063484  |
| UNIT 203 PLAN  |               |             | 1                    |          |           |
| UNIT 204       | 1047 SF       | 13%         | 66 SF                | 1114 SF  | 1.063484  |
| UNIT 202       | 1045 SF       | 13%         | 66 SF                | 1112 SF  | 1.063484  |
| UNIT 201       | 1045 SF       | 13%         | 66 SF                | 1112 SF  | 1.063484  |
| UNIT 203       | 1047 SF       | 13%         | 66 SF                | 1114 SF  | 1.063484  |
| Grand total    | 8349 SF       | 100%        | 1                    | 8879 SF  | 1         |