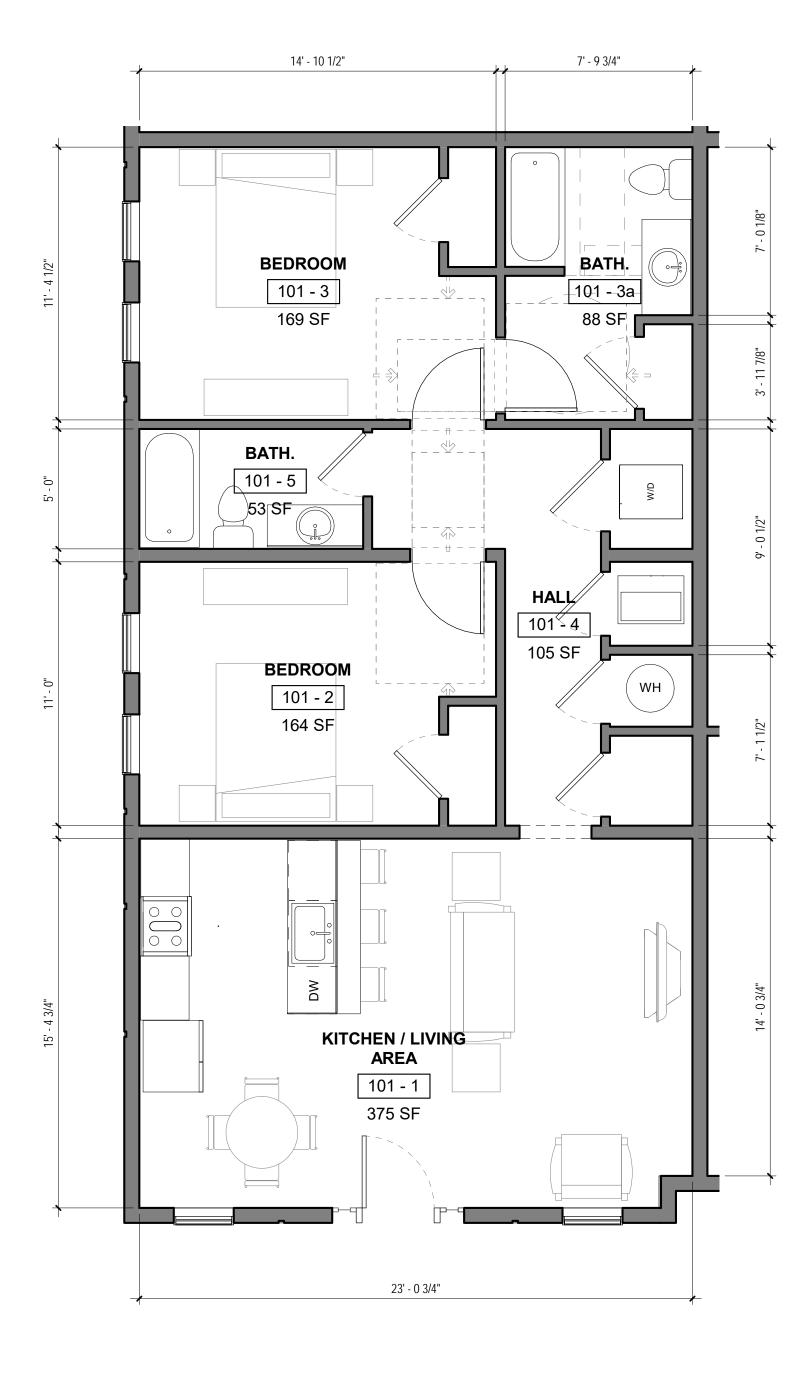

1 LEVEL 1 - TENANT ALLOCATION

|                | <u>TENANT</u> | ALLOCATIONS |                      |          |           |
|----------------|---------------|-------------|----------------------|----------|-----------|
| TOTAL BUILDING | USABLE AREA   | PRO RATA %  | COMMON<br>ALLOCATION | RENTABLE | R/U RATIO |
| Level 1        |               |             |                      |          |           |
| UNIT 103       | 1046 SF       | 13%         | 66 SF                | 1112 SF  | 1.063484  |
| UNIT 104       | 1081 SF       | 13%         | 69 SF                | 1150 SF  | 1.063484  |
| UNIT 102       | 1018 SF       | 12%         | 65 SF                | 1083 SF  | 1.063484  |
| UNIT 101       | 1018 SF       | 12%         | 65 SF                | 1083 SF  | 1.063484  |
| UNIT 203 PLAN  |               |             | 1                    |          |           |
| UNIT 204       | 1047 SF       | 13%         | 66 SF                | 1114 SF  | 1.063484  |
| UNIT 202       | 1045 SF       | 13%         | 66 SF                | 1112 SF  | 1.063484  |
| UNIT 201       | 1045 SF       | 13%         | 66 SF                | 1112 SF  | 1.063484  |
| UNIT 203       | 1047 SF       | 13%         | 66 SF                | 1114 SF  | 1.063484  |
| Grand total    | 8349 SF       | 100%        | 1                    | 8879 SF  | 1         |