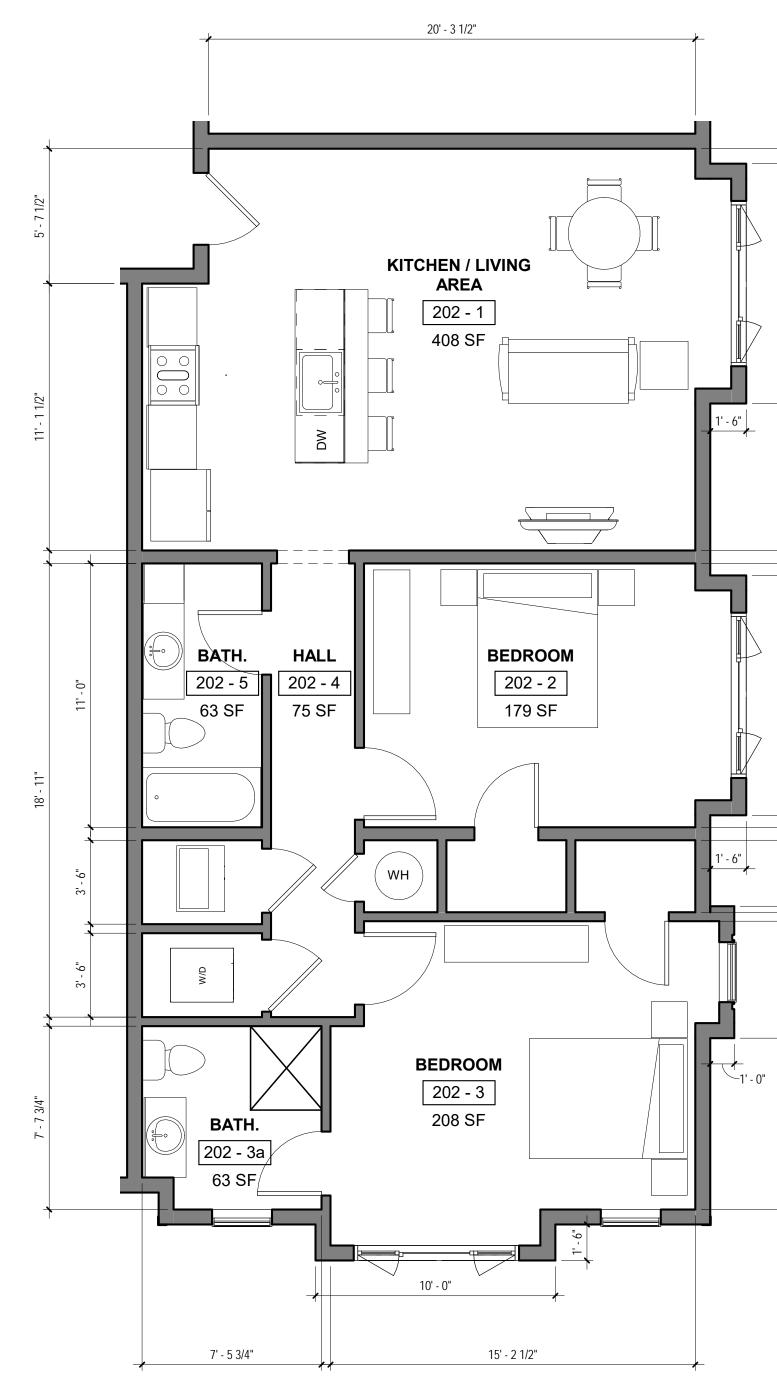

1 LEVEL 1 - TENANT ALLOCATION

|                | <u>TENANT</u> | ALLOCATIONS |                      |          |           |
|----------------|---------------|-------------|----------------------|----------|-----------|
| TOTAL BUILDING | USABLE AREA   | PRO RATA %  | COMMON<br>ALLOCATION | RENTABLE | R/U RATIO |
| Level 1        |               |             |                      |          |           |
| UNIT 103       | 1046 SF       | 13%         | 66 SF                | 1112 SF  | 1.063484  |
| UNIT 104       | 1081 SF       | 13%         | 69 SF                | 1150 SF  | 1.063484  |
| UNIT 102       | 1018 SF       | 12%         | 65 SF                | 1083 SF  | 1.063484  |
| UNIT 101       | 1018 SF       | 12%         | 65 SF                | 1083 SF  | 1.063484  |
| UNIT 203 PLAN  |               |             | 1                    |          |           |
| UNIT 204       | 1047 SF       | 13%         | 66 SF                | 1114 SF  | 1.063484  |
| UNIT 202       | 1045 SF       | 13%         | 66 SF                | 1112 SF  | 1.063484  |
| UNIT 201       | 1045 SF       | 13%         | 66 SF                | 1112 SF  | 1.063484  |
| UNIT 203       | 1047 SF       | 13%         | 66 SF                | 1114 SF  | 1.063484  |
| Grand total    | 8349 SF       | 100%        | 1                    | 8879 SF  | 1         |