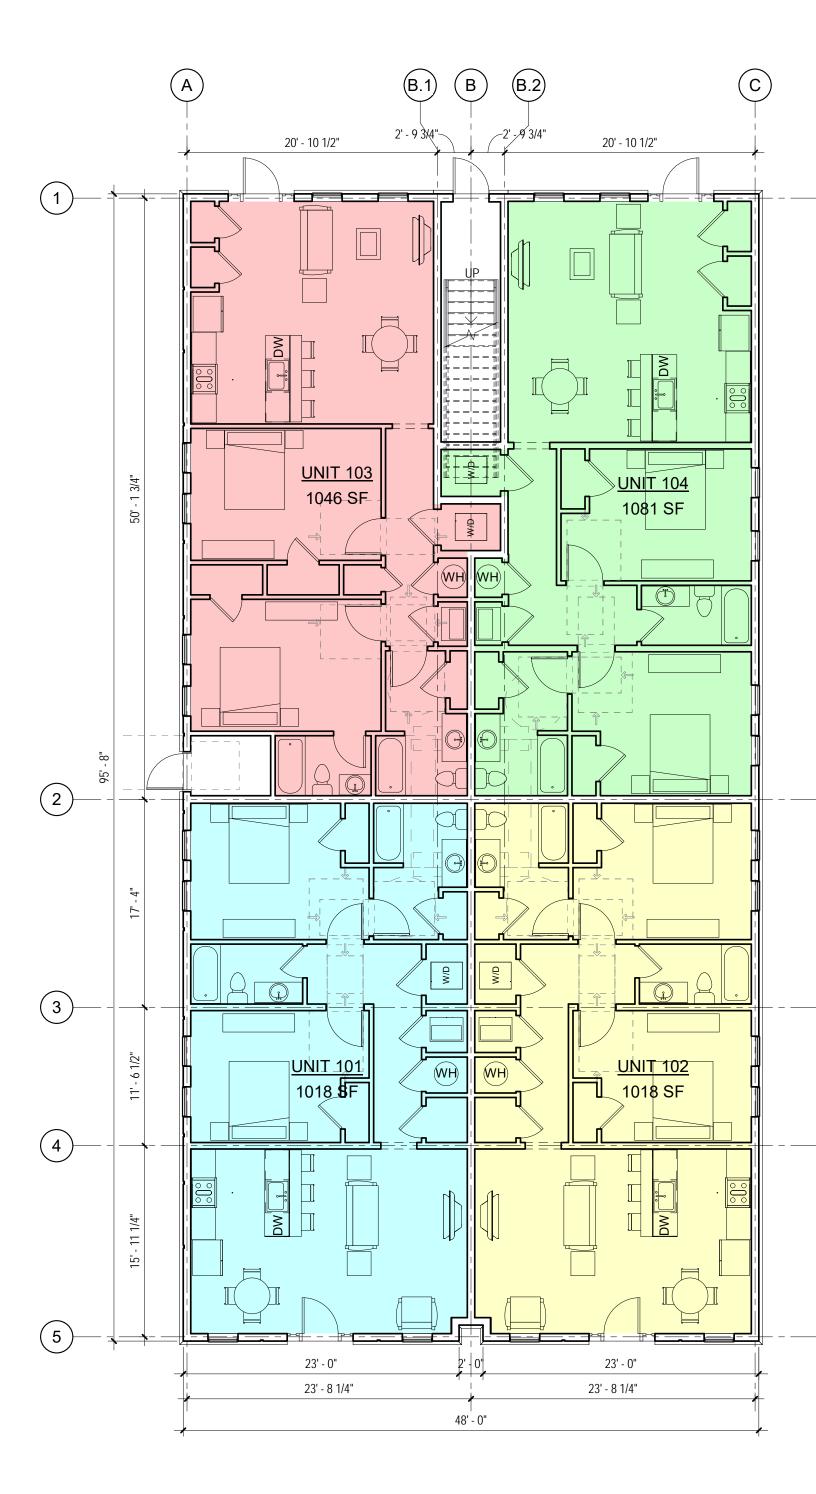

1 LEVEL 1 - TENANT ALLOCATION

|                | <u>TENANT</u> | ALLOCATIONS |                      |          |           |
|----------------|---------------|-------------|----------------------|----------|-----------|
| TOTAL BUILDING | USABLE AREA   | PRO RATA %  | COMMON<br>ALLOCATION | RENTABLE | R/U RATIO |
| Level 1        |               |             |                      |          |           |
| UNIT 103       | 1046 SF       | 13%         | 66 SF                | 1112 SF  | 1.063484  |
| UNIT 104       | 1081 SF       | 13%         | 69 SF                | 1150 SF  | 1.063484  |
| UNIT 102       | 1018 SF       | 12%         | 65 SF                | 1083 SF  | 1.063484  |
| UNIT 101       | 1018 SF       | 12%         | 65 SF                | 1083 SF  | 1.063484  |
| UNIT 203 PLAN  |               |             | 1                    |          |           |
| UNIT 204       | 1047 SF       | 13%         | 66 SF                | 1114 SF  | 1.063484  |
| UNIT 202       | 1045 SF       | 13%         | 66 SF                | 1112 SF  | 1.063484  |
| UNIT 201       | 1045 SF       | 13%         | 66 SF                | 1112 SF  | 1.063484  |
| UNIT 203       | 1047 SF       | 13%         | 66 SF                | 1114 SF  | 1.063484  |
| Grand total    | 8349 SF       | 100%        | 1                    | 8879 SF  | 1         |