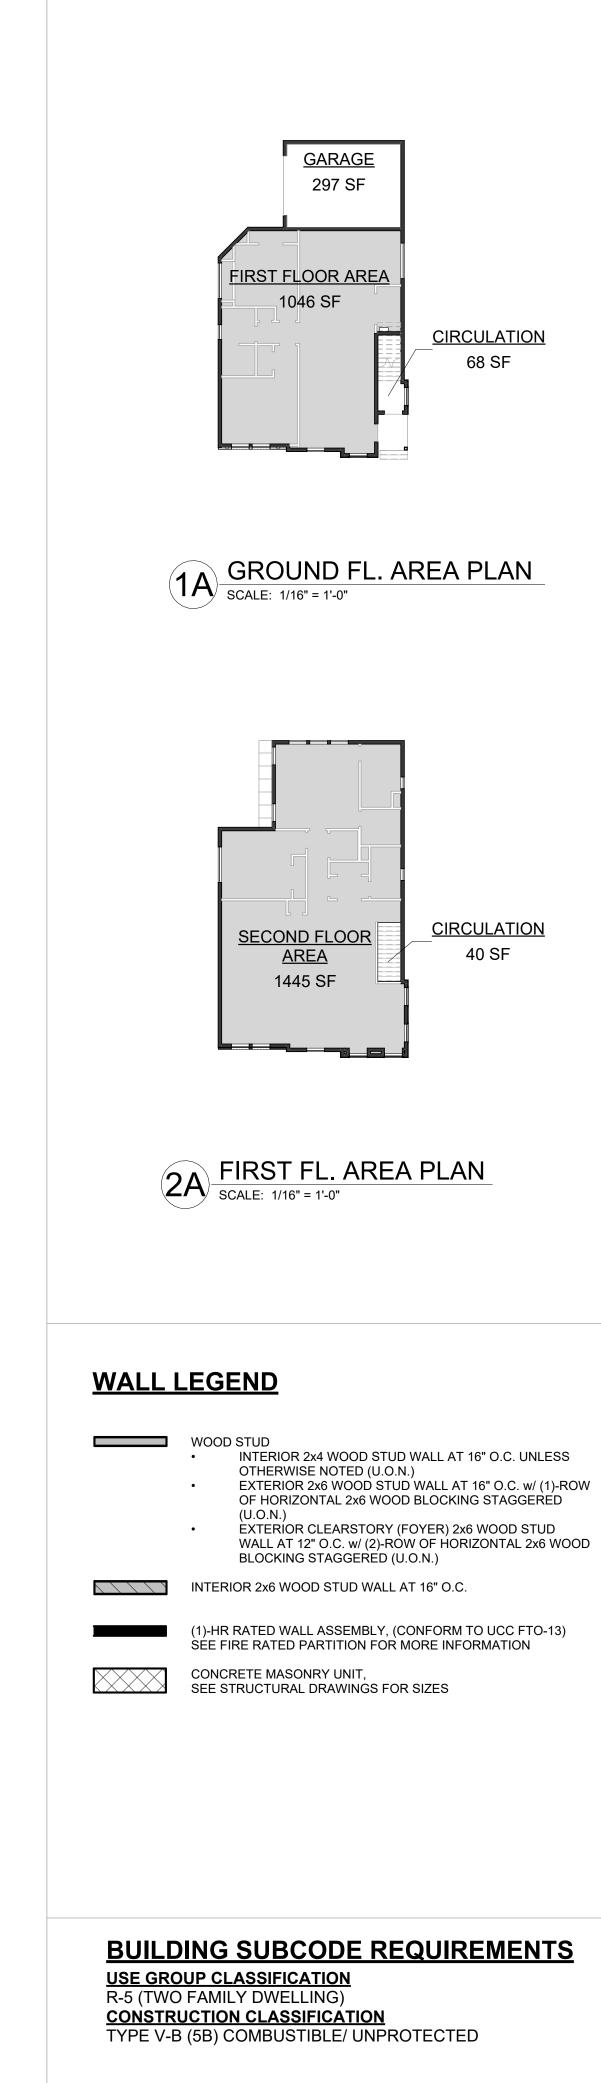

2 PROPOSE SCALE: 1/4" = 1'-0" PROPOSED SECOND FLOOR PLAN

|                                                           | VTAS                                                                                                                       |                                                                                                                                                            |
|-----------------------------------------------------------|----------------------------------------------------------------------------------------------------------------------------|------------------------------------------------------------------------------------------------------------------------------------------------------------|
|