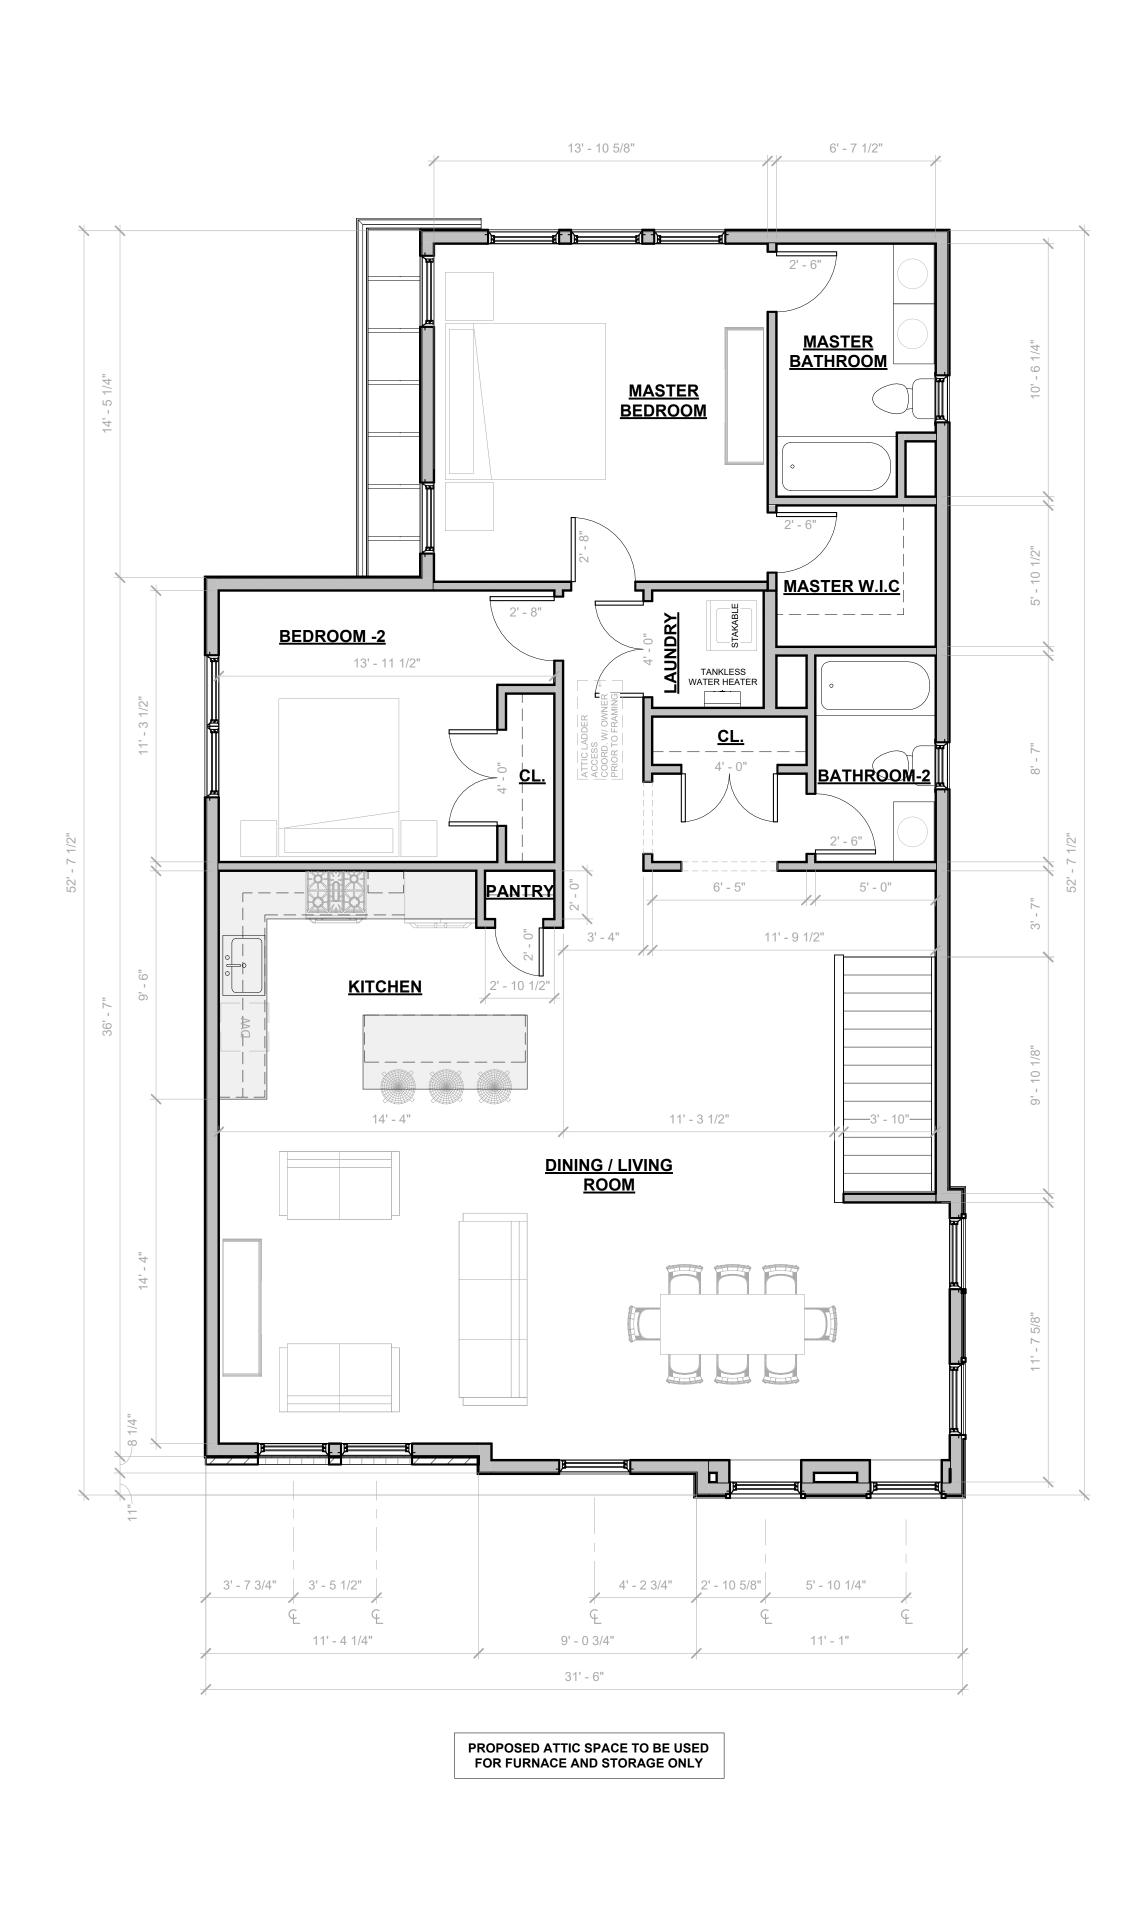

2 PROPOSE SCALE: 1/4" = 1'-0" PROPOSED SECOND FLOOR PLAN

|                                                           | VTAS                                                                                                                       |                                                                                                                                                            |
|-----------------------------------------------------------|----------------------------------------------------------------------------------------------------------------------------|------------------------------------------------------------------------------------------------------------------------------------------------------------|
|                                                           | archita                                                                                                                    |                                                                                                                                                            |
|                                                           | archite                                                                                                                    | cture                                                                                                                                                      |
|                                                           |                                                                                                                            |                                                                                                                                                            |
|                                                           |                                                                                                                            |                                                                                                                                                            |
|                                                           |                                                                                                                            |                                                                                                                                                            |
|                                                           |                                                                                                                            |                                                                                                                                                            |
|                                                           |                                                                                                                            | REET, SUITE 302<br>ERSEY 07083                                                                                                                             |
| p 908                                                     |                                                                                                                            | f 908 741 4160                                                                                                                                             |
| 1                                                         | 2.                                                                                                                         |                                                                                                                                                            |
| Ta                                                        | 1.0                                                                                                                        | Dat                                                                                                                                                        |
| PAL                                                       | JLO J. M. D<br>Al017                                                                                                       | )ANTAS, RA<br>704                                                                                                                                          |
|                                                           |                                                                                                                            |                                                                                                                                                            |
|                                                           | RAWINGS AND PAF<br>EXCLUSIVE PRO<br>DANTASCARRETE                                                                          |                                                                                                                                                            |
| CONTAINS                                                  | MAY NOT BE REPP<br>ANY                                                                                                     |                                                                                                                                                            |
| FOR WHIC                                                  | H IS WAS PREPAR<br>CANNO                                                                                                   | n The Specific Project<br>Red. These drawings<br>F Be<br>E expressed written                                                                               |
|                                                           | PERMISSION<br>DANTASCARRETE                                                                                                | N FROM                                                                                                                                                     |
|                                                           |                                                                                                                            |                                                                                                                                                            |
|                                                           |                                                                                                                            |                                                                                                                                                            |
|                                                           |                                                                                                                            |                                                                                                                                                            |
|                                                           |                                                                                                                            |                                                                                                                                                            |
|                                                           |                                                                                                                            |                                                                                                                                                            |
|                                                           |                                                                                                                            |                                                                                                                                                            |
|                                                           |                                                                                                                            |                                                                                                                                                            |
|                                                           |                                                                                                                            |                                                                                                                                                            |
| Date                                                      | Rev #                                                                                                                      | Description                                                                                                                                                |
|                                                           | REVISION                                                                                                                   |                                                                                                                                                            |
| 2022.08.23                                                | Board Subr                                                                                                                 | nission                                                                                                                                                    |
| 2022.07.19<br>2022.05.20                                  | Board Subr<br>Board Subr                                                                                                   |                                                                                                                                                            |
| 2022.02.12<br>2022.02.02                                  | Board Subr<br>Attorney Re                                                                                                  | eview                                                                                                                                                      |
| 2022.01.24<br>2021.11.15                                  | Owner Rev<br>Owner Rev                                                                                                     | iew                                                                                                                                                        |
| Date                                                      |                                                                                                                            | Description                                                                                                                                                |
| 1                                                         |                                                                                                                            | RECORD                                                                                                                                                     |
|                                                           |                                                                                                                            | RECORD                                                                                                                                                     |
|                                                           |                                                                                                                            | RECORD                                                                                                                                                     |
|                                                           |                                                                                                                            | FAMILY                                                                                                                                                     |
|                                                           | V TWC<br>DWEL                                                                                                              | ) FAMILY<br>LING                                                                                                                                           |
| I                                                         | DWEL<br>FOF<br>WAIN                                                                                                        | ) FAMILY<br>LING<br>,<br>WRIGNL                                                                                                                            |
| ا<br>44-46                                                | DWEL<br>FOF<br>6 WAIN<br>LLO                                                                                               | ) FAMILY<br>LING<br>NWRIGNL<br>C                                                                                                                           |
| <b>44-46</b>                                              | DWEL<br>FOF<br><b>WAIN</b><br>LL<br>BLOCK: 146<br>-28 WEST TI<br>CITY OF PLA                                               | D FAMILY<br>LING<br>NWRIGNL<br>C<br>I, LOT: 12<br>HIRD STREET<br>AINFIELD,                                                                                 |
| <b>44-46</b>                                              | DWEL<br>FOF<br><b>WAIN</b><br>LL<br>BLOCK: 146<br>-28 WEST TI<br>CITY OF PLA                                               | D FAMILY<br>LING<br>NWRIGNL<br>C<br>I LOT: 12<br>HIRD STREET                                                                                               |
| 44-46<br>1526<br>UNION C                                  | DWEL<br>FOF<br><b>5 WAIN</b><br>LLO<br>BLOCK: 146<br>-28 WEST TI<br>CITY OF PLA<br>COUNTY, NE                              | D FAMILY<br>LING<br>NWRIGNL<br>C<br>, LOT: 12<br>HIRD STREET<br>AINFIELD,<br>W JERSEY 07063                                                                |
| 44-46<br>1526<br>UNION C                                  | DWEL<br>FOF<br><b>5 WAIN</b><br>LLO<br>BLOCK: 146<br>-28 WEST TH<br>CITY OF PLA<br>COUNTY, NE                              | D FAMILY<br>LING<br>NWRIGNL<br>NWRIGNL<br>C<br>, LOT: 12<br>HIRD STREET<br>AINFIELD,<br>W JERSEY 07063                                                     |
| 1526<br>UNION C<br>DRAWN B<br>CHECKEE                     | DWEL<br>FOF<br><b>5 WAIN</b><br>LLO<br>BLOCK: 146<br>-28 WEST TH<br>CITY OF PLA<br>COUNTY, NE                              | D FAMILY<br>LING<br>NWRIGNL<br>C<br>, LOT: 12<br>HIRD STREET<br>AINFIELD,<br>W JERSEY 07063<br>PD / IL<br>PD                                               |
| 1526<br>UNION C<br>DRAWN B<br>CHECKEE                     | DWEL<br>FOF<br><b>5 WAIN</b><br>LLO<br>BLOCK: 146<br>-28 WEST TH<br>CITY OF PLA<br>COUNTY, NE                              | D FAMILY<br>LING<br>NWRIGNL<br>C<br>, LOT: 12<br>HIRD STREET<br>AINFIELD,<br>W JERSEY 07063<br>PD / IL<br>PD                                               |
| 1526<br>UNION C<br>DRAWN B<br>CHECKEE                     | DWEL<br>FOF<br><b>5 WAIN</b><br>LLO<br>BLOCK: 146<br>-28 WEST TH<br>CITY OF PLA<br>COUNTY, NE                              | D FAMILY<br>LING<br>NWRIGNL<br>C<br>, LOT: 12<br>HIRD STREET<br>AINFIELD,<br>W JERSEY 07063<br>PD / IL<br>PD                                               |
| 44-46<br>1526<br>UNION C<br>DRAWN B<br>CHECKEE<br>PROJECT | DWEL<br>FOF<br><b>5 WAIN</b><br>LLC<br>BLOCK: 146<br>-28 WEST TI<br>CITY OF PL/<br>COUNTY, NE                              | P FAMILY<br>LING<br>NWRIGNL<br>C<br>, LOT: 12<br>HIRD STREET<br>AINFIELD,<br>W JERSEY 07063<br>PD / IL<br>PD<br>2021.093                                   |
| 44-46<br>1526<br>UNION C<br>DRAWN B<br>CHECKEE<br>PROJECT | DWEL<br>FOF<br><b>5 WAIN</b><br>LLC<br>BLOCK: 146<br>-28 WEST TI<br>CITY OF PL/<br>COUNTY, NE                              | D FAMILY<br>LING<br>NWRIGNL<br>C<br>NURIGNL<br>C<br>I LOT: 12<br>HIRD STREET<br>AINFIELD,<br>W JERSEY 07063<br>PD / IL<br>PD<br>2021.093                   |
| 44-46<br>1526<br>UNION C<br>DRAWN B<br>CHECKEE<br>PROJECT | DWEL<br>FOF<br><b>5 WAIN</b><br>LLC<br>BLOCK: 146<br>-28 WEST TH<br>CITY OF PL/<br>COUNTY, NE                              | D FAMILY<br>LING<br>NWRIGNL<br>C<br>NURIGNL<br>C<br>I LOT: 12<br>HIRD STREET<br>AINFIELD,<br>W JERSEY 07063<br>PD / IL<br>PD<br>2021.093                   |
| 44-46<br>1526<br>UNION C<br>DRAWN B<br>CHECKEE<br>PROJECT | DWEL<br>FOF<br><b>5 WAIN</b><br>LLC<br>BLOCK: 146<br>-28 WEST TH<br>CITY OF PL/<br>COUNTY, NE                              | D FAMILY<br>LING<br>NWRIGNL<br>C<br>NURIGNL<br>C<br>I LOT: 12<br>HIRD STREET<br>AINFIELD,<br>W JERSEY 07063<br>PD / IL<br>PD<br>2021.093                   |
| 44-46<br>1526<br>UNION C<br>DRAWN B<br>CHECKEE<br>PROJECT | DWEL<br>FOF<br><b>5 WAIN</b><br>LLC<br>BLOCK: 146<br>-28 WEST TH<br>CITY OF PL/<br>COUNTY, NE                              | D FAMILY<br>LING<br>NWRIGNL<br>C<br>NURIGNL<br>C<br>I LOT: 12<br>HIRD STREET<br>AINFIELD,<br>W JERSEY 07063<br>PD / IL<br>PD<br>2021.093                   |
| 44-46<br>1526<br>UNION C<br>DRAWN B<br>CHECKEE<br>PROJECT | DWEL<br>FOF<br>S WAIN<br>LLC<br>BLOCK: 146<br>-28 WEST TH<br>CITY OF PL/<br>COUNTY, NE<br>97<br>D BY<br>NO.<br>POSE<br>PLA | D FAMILY<br>LING<br>NWRIGNL<br>C<br>NURIGNL<br>C<br>I LOT: 12<br>HIRD STREET<br>AINFIELD,<br>W JERSEY 07063<br>PD / IL<br>PD<br>2021.093                   |
| 44-46<br>1526<br>UNION C<br>DRAWN B<br>CHECKEE<br>PROJECT | DWEL<br>FOR<br>S WAIN<br>LLC<br>BLOCK: 146<br>-28 WEST TH<br>CITY OF PL/<br>COUNTY, NE<br>POSE<br>PLA                      | D FAMILY<br>LING<br>NWRIGNL<br>C<br>NURIGNL<br>C<br>I LOT: 12<br>HIRD STREET<br>AINFIELD,<br>W JERSEY 07063<br>PD / IIL<br>PD<br>2021.093<br>D FLOOR<br>NS |
| 44-46<br>1526<br>UNION C<br>DRAWN B<br>CHECKEE<br>PROJECT | DWEL<br>FOF<br>S WAIN<br>LLC<br>BLOCK: 146<br>-28 WEST TH<br>CITY OF PL/<br>OUNTY, NE<br>Y<br>NO.<br>POSE<br>PLA           | D FAMILY<br>LING<br>NWRIGNL<br>C<br>NURIGNL<br>C<br>I LOT: 12<br>HIRD STREET<br>AINFIELD,<br>W JERSEY 07063<br>PD / IL<br>PD<br>2021.093                   |