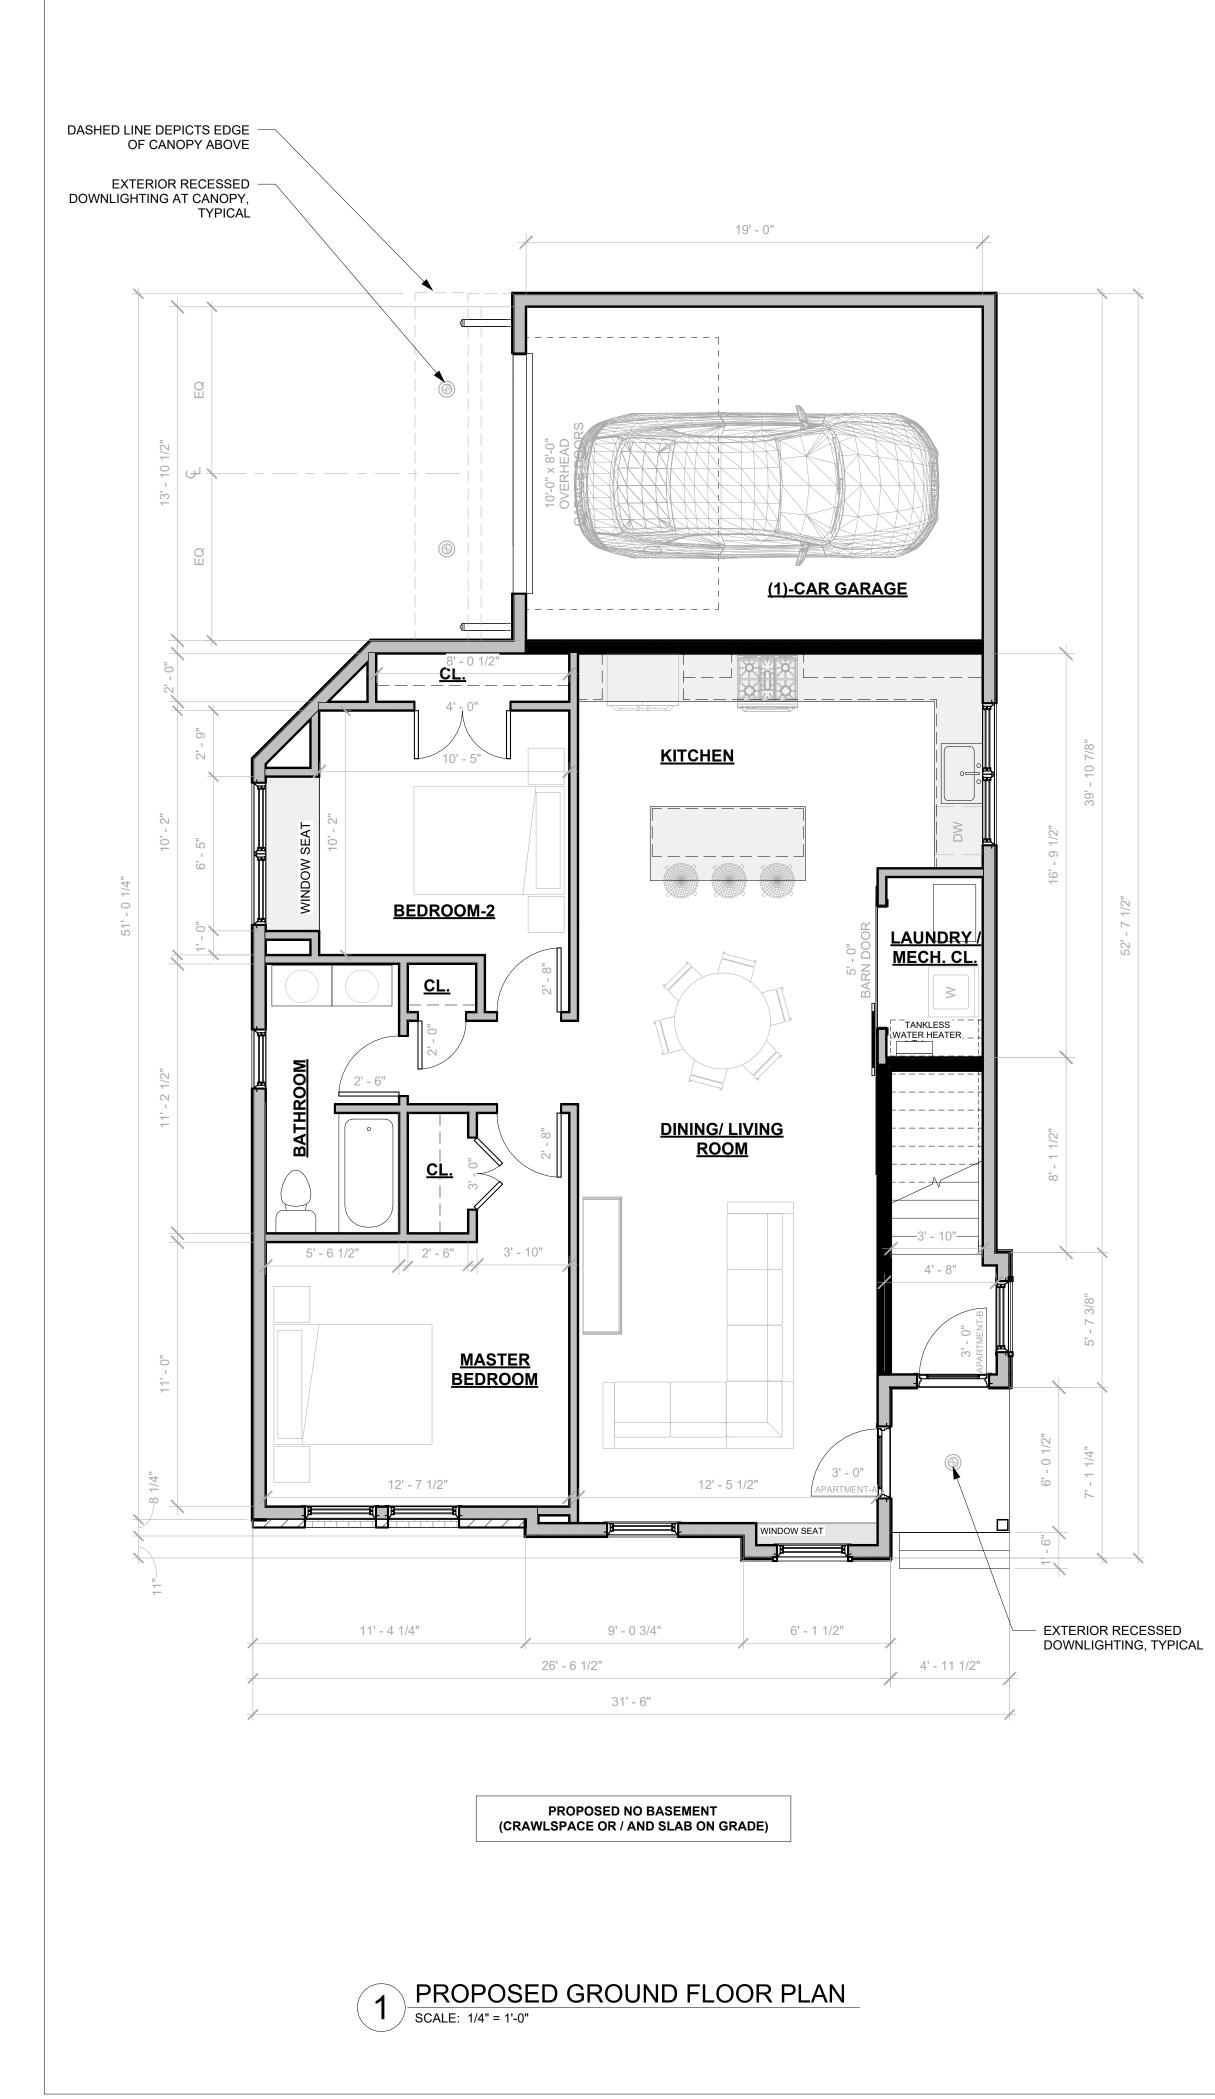

2 PROPOSE SCALE: 1/4" = 1'-0" PROPOSED SECOND FLOOR PLAN

|                                                           | VTAS                                                                                                                       |                                                                                                                                                            |
|-----------------------------------------------------------|----------------------------------------------------------------------------------------------------------------------------|------------------------------------------------------------------------------------------------------------------------------------------------------------|
|